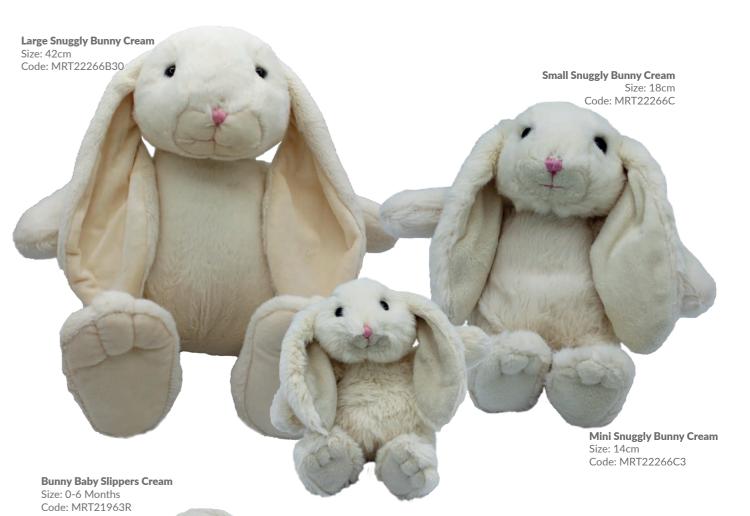

Cream Bunny Hand Puppet Size: 23cm Code: MRT30235A

Bunny Hot Water Bottle/
PJ Case Cream
Size: 39cm
Code: MRT22476B

Mini Snuggly Bunny Baby Pink Size: 14cm Code: MRT22266E-3

Mini Snuggly Bunny Baby Blue Size: 14cm Code: MRT22266F-3