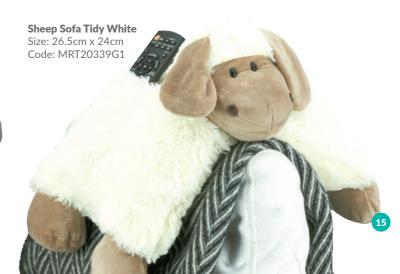

Make sure you brush for best results!

Highland Coo Sofa Tidy Cream

Size: 26.5cm x 24cm Code: MRT30507C

Mini Sitting Sheep Black Size: 11cm Code: MRT20274BM

Mini Baby Sheep Size: 10cm Code: MRT70216-10CM

Small Sitting Sheep White Size: 18cm