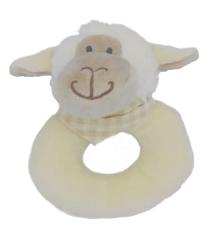

Code: MRT202747

Small Sitting Sheep Black Size: 18cm

Code: MRT20274B7

Sleepy time sheep... 2222222

Baby Sheep
Size: 24cm
Code: MRT7021624CM

Sheep Hand Puppet Size: 23cm Code: MRT30234

**Sheep Rattle**Size: 10cm
Code: MRT21704S