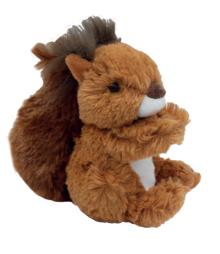

**Mini Koala** Size: 10cm Code: MRT70530-10CM

**Bear Baby Slippers** Size: 0-6 Months Code: MRT21963B

**Mini Dragon** Size: 12cm Code: MRT300804

Mini Squirrel Size: 11cm Code: MRT300864

Mini Shark Size: 16cm