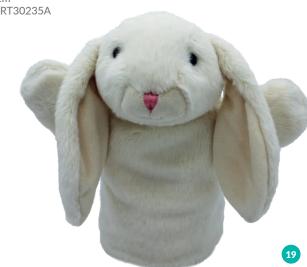

Cream Bunny Hand Puppet Size: 23cm Code: MRT30235A

Bunny Hot Water Bottle/
PJ Case Cream
Size: 39cm
Code: MRT22476B

Mini Snuggly Bunny Baby Pink Size: 14cm Code: MRT22266E-3

Mini Snuggly Bunny Baby Blue Size: 14cm Code: MRT22266F-3