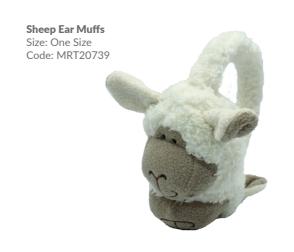

Mini Highland Coo Size: 13cm Code: MRT802544

Small Highland Coo Size: 20cm Code: MRT802547

**Large Highland Coo** Size: 30cm Code: MRT8025430

**Highland Coo Ear Muffs** Size: One Size Code: MRT30040

Highland Coo Hotwater Bottle/PJ Case Cream Size: 39cm Code: MRT30042C