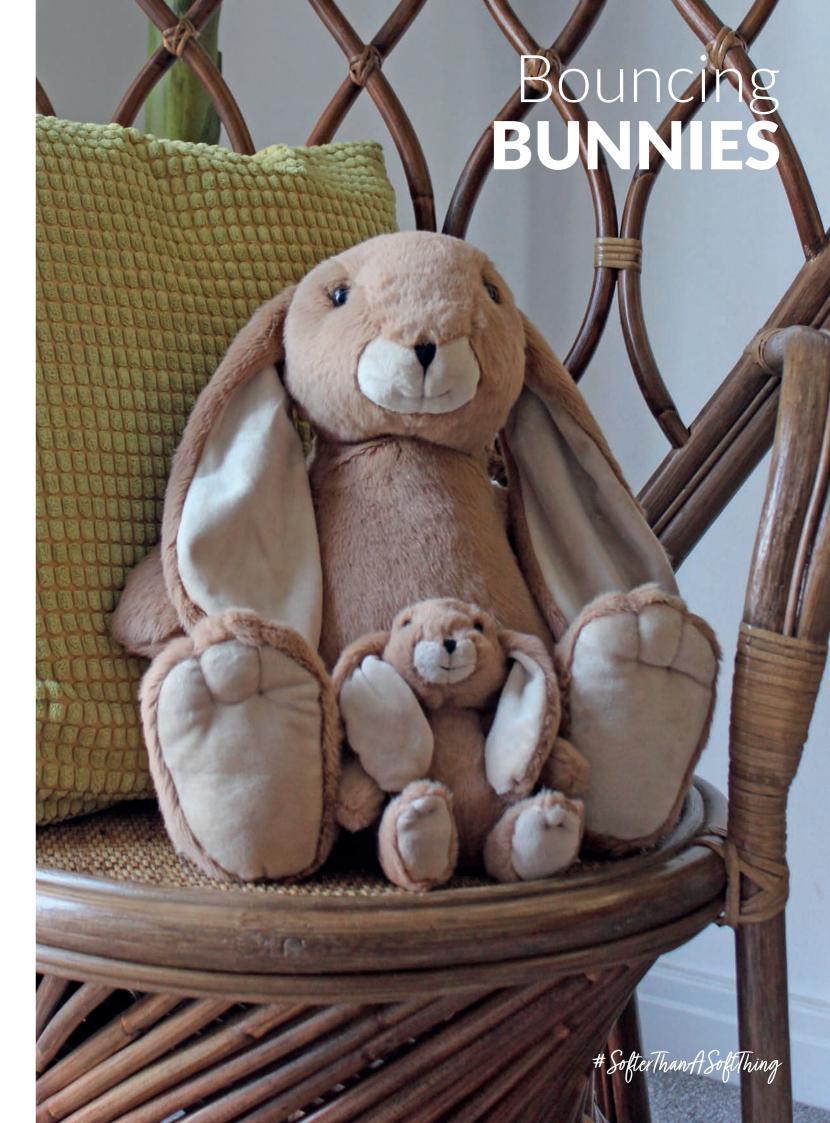

Sheep Sleepy Pillow Size: 23cm x 22cm Code: MRT21065A

Bunny Hot Water Bottle/ PJ Case Brown

Size: 39cm Code: MRT22476A-J

**Bunny Rattle Cream** Size: 10cm Code: MRT21704R1

**Bunny Toy Soother Cream** Size: One Size Code: MRT21961R1

Cream Bunny Hand Puppet Size: 23cm Code: MRT30235A

Bunny Hot Water Bottle/
PJ Case Cream
Size: 39cm
Code: MRT22476B

Mini Snuggly Bunny Baby Pink Size: 14cm Code: MRT22266E-3

Mini Snuggly Bunny Baby Blue Size: 14cm Code: MRT22266F-3