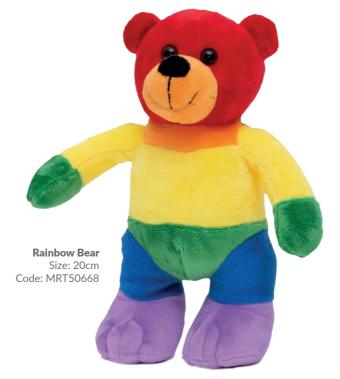

# Cat Rainbow Size: 20cm Code: MRT50666

**Mini Unicorn** Size: 13cm Code: MRT70209AJ4