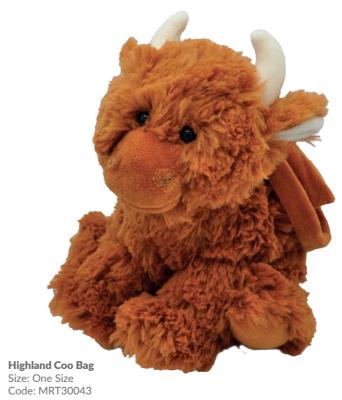

Mini Highland Coo Size: 13cm Code: MRT802544

Small Highland Coo Size: 20cm Code: MRT802547

**Large Highland Coo** Size: 30cm Code: MRT8025430

**Highland Coo Ear Muffs** Size: One Size Code: MRT30040

Highland Coo Hotwater Bottle/PJ Case Cream Size: 39cm Code: MRT30042C