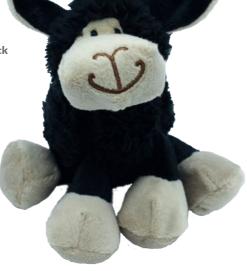

Make sure you brush for best results!

Highland Coo Sofa Tidy Cream

Size: 26.5cm x 24cm Code: MRT30507C

Mini Sitting Sheep Black Size: 11cm Code: MRT20274BM

Mini Baby Sheep Size: 10cm Code: MRT70216-10CM

Small Sitting Sheep White Size: 18cm