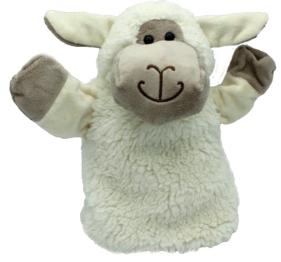

Code: MRT202747

Small Sitting Sheep Black Size: 18cm

Code: MRT20274B7

Sleepy time sheep... 2222222

Baby Sheep
Size: 24cm
Code: MRT7021624CM

Sheep Hand Puppet Size: 23cm Code: MRT30234

**Sheep Rattle**Size: 10cm
Code: MRT21704S