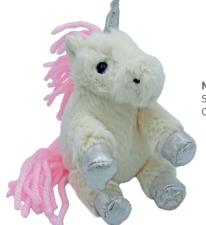

#### **Rainbow Puppy** Size: 18cm Code: MRT50667

**Sitting Unicorn**Size: Sitting 25cm
Code: MRT70209AJ7