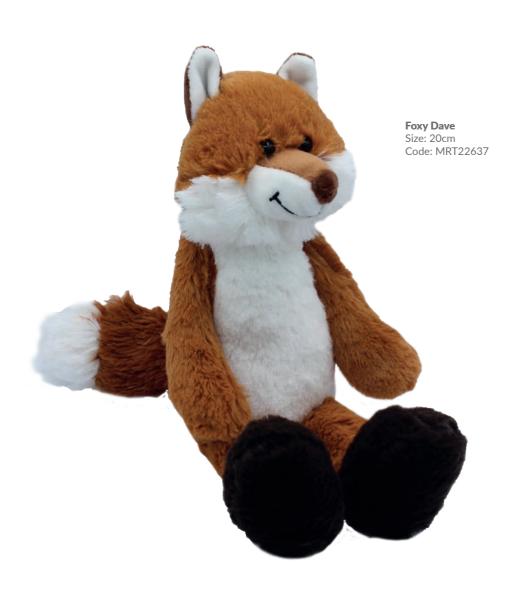

a very cold day, just place your hot water bottle on your dash about a half hour before you leave and watch the windows clear up. The heat will radiate throughout your vehicle.

#### LESS EXPENSIVE

While using a hot water bottle it will not burden you with any extra cost like other heating pads and electric blankets that raise your electricity bills. Furthermore, there is no risk of getting an electric current while using water bottles.

### SAFE FOR CHILDREN, BIRDS AND ANIMALS

In farms, they put hot-water bags in pens for newly-hatched ducks and chicks. It gives them warmth and hence stays there lots of the time.

Also, putting a hot-water bag below the sleeping pillow of a puppy makes them feel much safer, calmer warmer, and sleepy.

josales@jomanda.co.uk 0116 259 9800























**Standing Bear Cream** Size: 21.5cm Code: MRT21700B



**Bear Baby Rattle** Size: 10cm Code: MRT21704B





Beautiful BEARS

softerThanASoftThing

Mini Cream Bear Size: 13cm Code: MRT21700B-13CM



**Mini Koala** Size: 10cm Code: MRT70530-10CM





**Bear Baby Slippers** Size: 0-6 Months Code: MRT21963B









**Mini Dragon** Size: 12cm Code: MRT300804



Mini Squirrel Size: 11cm Code: MRT300864

Mini Shark Size: 16cm

Code: MRT50084-16CM



**Mini Hedgehog** Size: 12cm Code: MRT221854

Mini Dolphin Size: 12cm Code: MRT90283-12CM



Mini Ginge Cat Size: 10cm Code: MRT22645-10CM



Puffin

Size: 25cm Code: MRT50633-25CM



Puffin Mini Size: 13cm Code: MRT50633





**Mini Penguin** Size: 10cm Code: MRT70639-10CM



**Dinosaur Green** Size: 25cm Code: MRT90222G2







#### **Rain