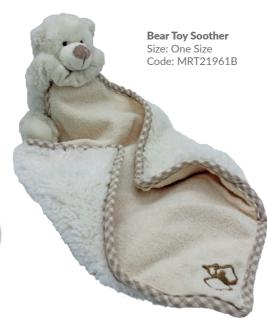

Sheep Sleepy Pillow Size: 23cm x 22cm Code: MRT21065A

Bunny Hot Water Bottle/ PJ Case Brown

Size: 39cm Code: MRT22476A-J

**Bunny Rattle Cream** Size: 10cm Code: MRT21704R1

**Bunny Toy Soother Cream** Size: One Size Code: MRT21961R1