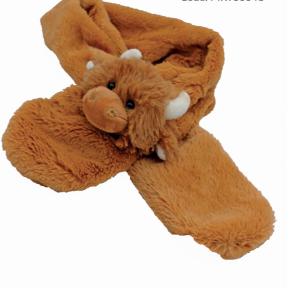

Mini Highland Coo Size: 13cm Code: MRT802544

Small Highland Coo Size: 20cm Code: MRT802547

**Large Highland Coo** Size: 30cm Code: MRT8025430

**Highland Coo Ear Muffs** Size: One Size Code: MRT30040

Highland Coo Hotwater Bottle/PJ Case Cream Size: 39cm Code: MRT30042C