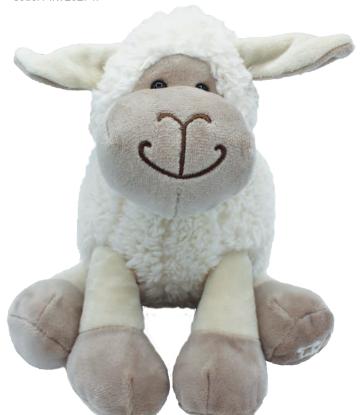

Code: MRT202747

Small Sitting Sheep Black Size: 18cm

Code: MRT20274B7

Sleepy time sheep... 2222222

Baby Sheep
Size: 24cm
Code: MRT7021624CM

Sheep Hand Puppet Size: 23cm Code: MRT30234

**Sheep Rattle**Size: 10cm
Code: MRT21704S