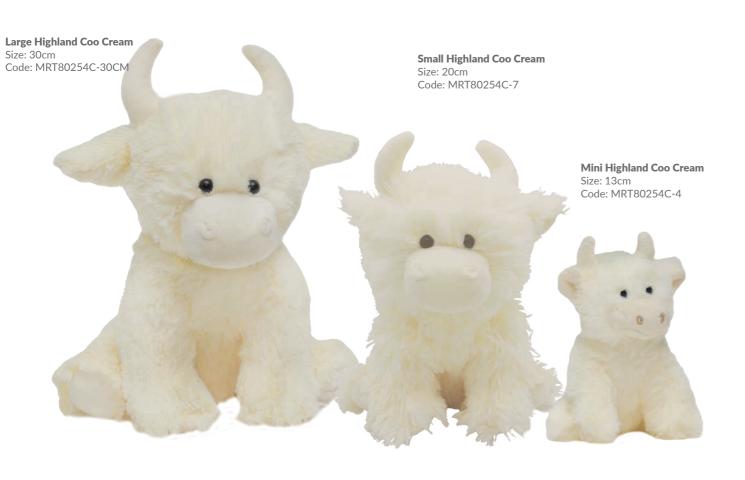

Mini Highland Coo Size: 13cm Code: MRT802544

Small Highland Coo Size: 20cm Code: MRT802547

**Large Highland Coo** Size: 30cm Code: MRT8025430

**Highland Coo Ear Muffs** Size: One Size Code: MRT30040

Highland Coo Hotwater Bottle/PJ Case Cream Size: 39cm Code: MRT30042C