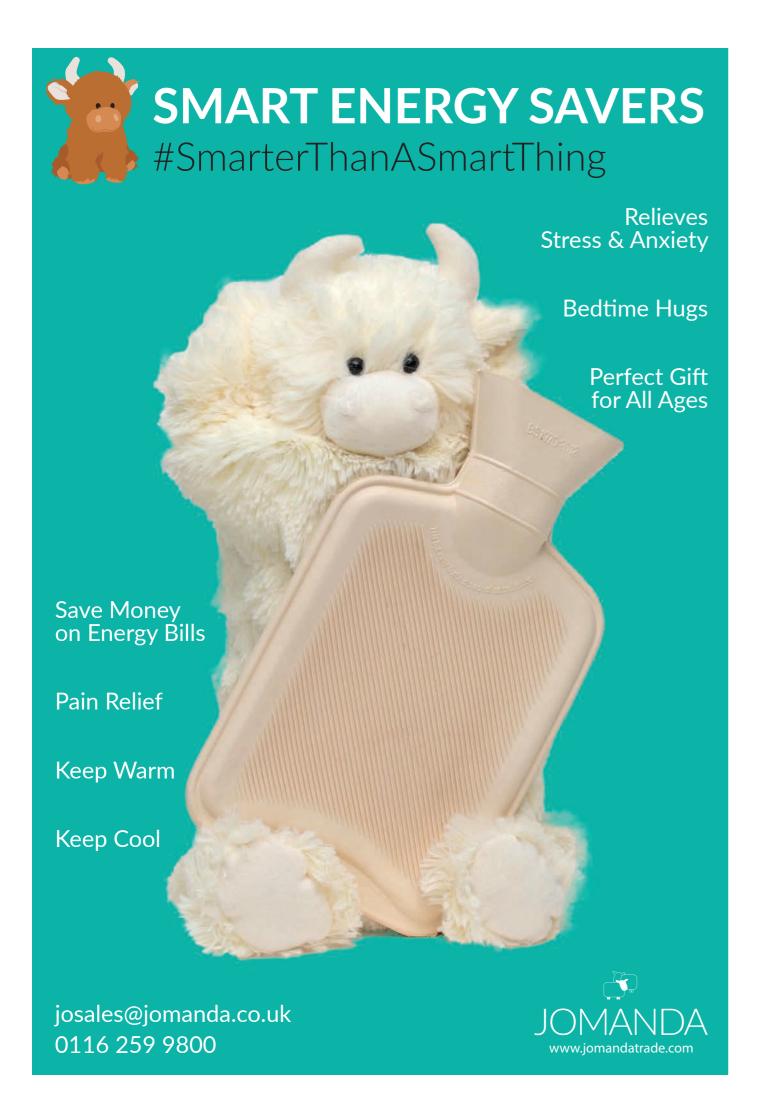

# HOT WATER BOTTLE THE ADVANTAGES

#### **RELIEVE STRESS AND ANXIETY**

It can improve your blood circulation, which can help you relax. You can add some essential oils inside or even meditate with it. Trust me it's a very efficient medium.

#### LESS EXPENSIVE

While using a hot water bottle it will not burden you with any extra cost like other heating pads and electric blankets that raise your electricity bills. Furthermore, there is no risk of getting an electric current while using water bottles.