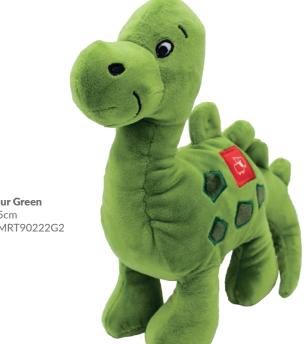

**Mini Penguin** Size: 10cm Code: MRT70639-10CM

**Dinosaur Green** Size: 25cm Code: MRT90222G2