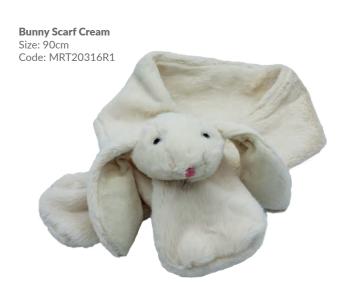

Sheep Sleepy Pillow Size: 23cm x 22cm Code: MRT21065A

Bunny Hot Water Bottle/ PJ Case Brown

Size: 39cm Code: MRT22476A-J

**Bunny Rattle Cream** Size: 10cm Code: MRT21704R1

**Bunny Toy Soother Cream** Size: One Size Code: MRT21961R1