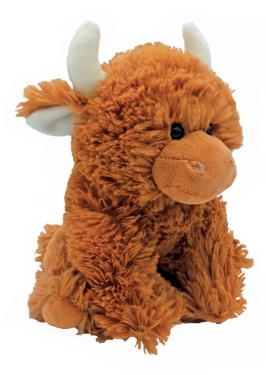

Mini Highland Coo Size: 13cm Code: MRT802544

Small Highland Coo Size: 20cm Code: MRT802547

**Large Highland Coo** Size: 30cm Code: MRT8025430

**Highland Coo Ear Muffs** Size: One Size Code: MRT30040

Highland Coo Hotwater Bottle/PJ Case Cream Size: 39cm Code: MRT30042C