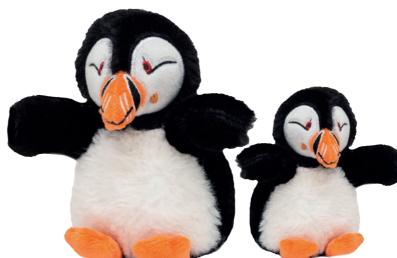

Code: MRT50084-16CM

**Mini Hedgehog** Size: 12cm Code: MRT221854

Mini Dolphin Size: 12cm Code: MRT90283-12CM

Mini Ginge Cat Size: 10cm Code: MRT22645-10CM

Puffin

Size: 25cm Code: MRT50633-25CM

Puffin Mini Size: 13cm Code: MRT50633