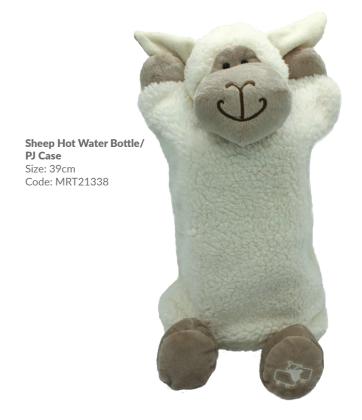

Code: MRT202747

Small Sitting Sheep Black Size: 18cm

Code: MRT20274B7

Sleepy time sheep... 2222222

Baby Sheep
Size: 24cm
Code: MRT7021624CM

Sheep Hand Puppet Size: 23cm Code: MRT30234

**Sheep Rattle**Size: 10cm
Code: MRT21704S

Sheep Sleepy Pillow Size: 23cm x 22cm Code: MRT21065A

Bunny Hot Water Bottle/ PJ Case Brown

Size: 39cm Code: MRT22476A-J

**Bunny Rattle Cream** Size: 10cm Code: MRT21704R1

**Bunny Toy Soother Cream** Size: One Size Code: MRT21961R1