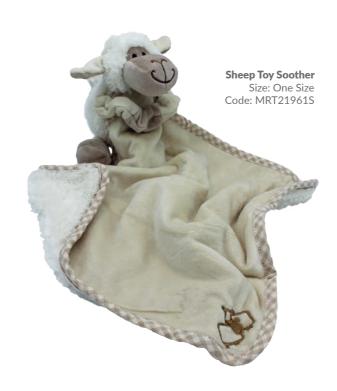

Code: MRT202747

Small Sitting Sheep Black Size: 18cm

Code: MRT20274B7

Sleepy time sheep... 2222222

Baby Sheep
Size: 24cm
Code: MRT7021624CM

Sheep Hand Puppet Size: 23cm Code: MRT30234

**Sheep Rattle**Size: 10cm
Code: MRT21704S