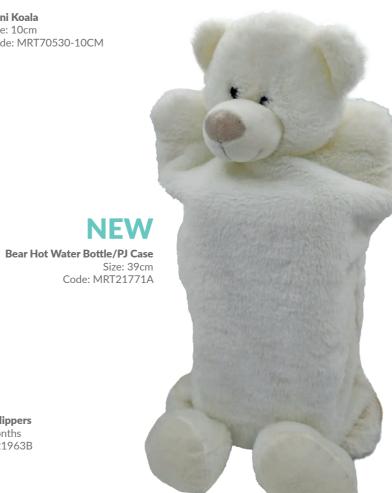

**Mini Koala** Size: 10cm Code: MRT70530-10CM

**Bear Baby Slippers** Size: 0-6 Months Code: MRT21963B

**Mini Dragon** Size: 12cm Code: MRT300804

Mini Squirrel Size: 11cm Code: MRT300864

Mini Shark Size: 16cm