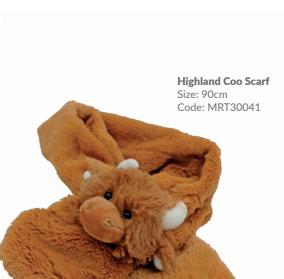

Mini Highland Coo Size: 13cm Code: MRT802544

Small Highland Coo Size: 20cm Code: MRT802547

**Large Highland Coo** Size: 30cm Code: MRT8025430

**Highland Coo Ear Muffs** Size: One Size Code: MRT30040

Highland Coo Hotwater Bottle/PJ Case Cream Size: 39cm Code: MRT30042C