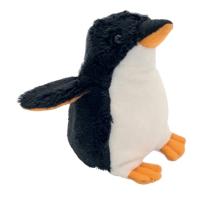

**Mini Penguin** Size: 10cm Code: MRT70639-10CM

**Dinosaur Green** Size: 25cm Code: MRT90222G2