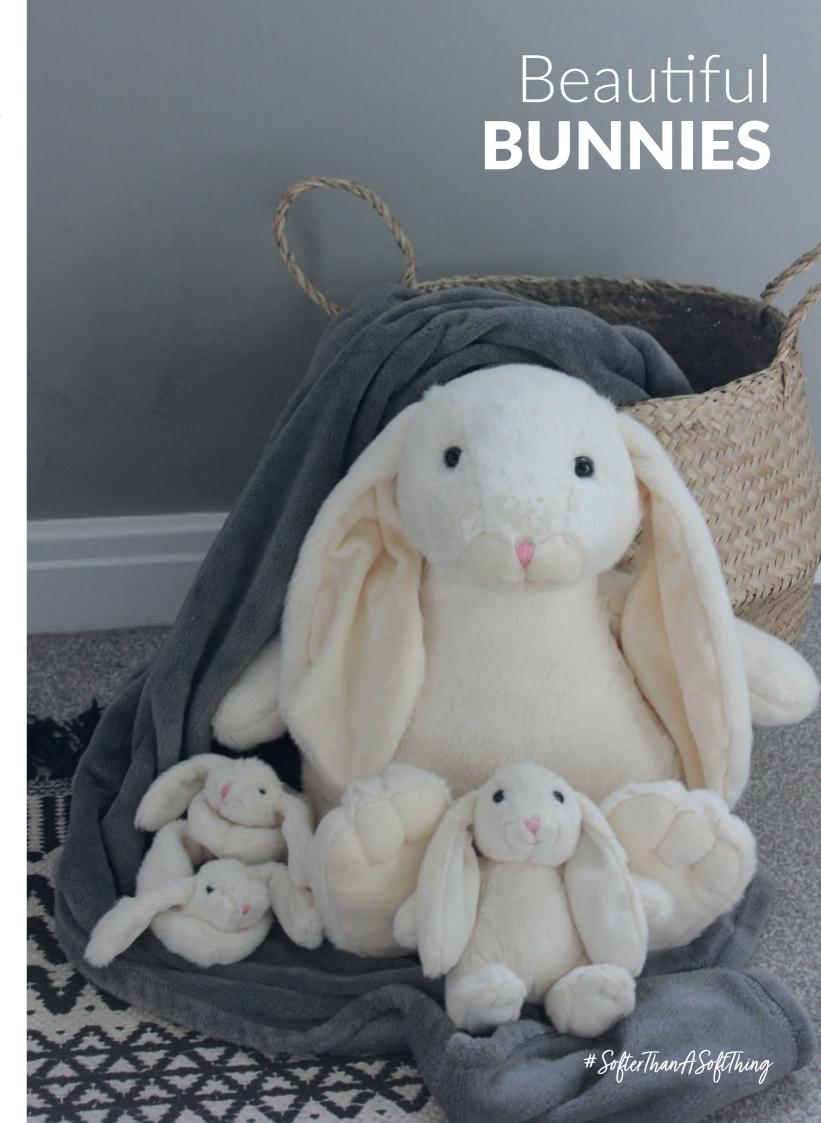

Sheep Sleepy Pillow Size: 23cm x 22cm Code: MRT21065A

Bunny Hot Water Bottle/ PJ Case Brown

Size: 39cm Code: MRT22476A-J

**Bunny Rattle Cream** Size: 10cm Code: MRT21704R1

**Bunny Toy Soother Cream** Size: One Size Code: MRT21961R1

Cream Bunny Hand Puppet Size: 23cm Code: MRT30235A

Bunny Hot Water Bottle/
PJ Case Cream
Size: 39cm
Code: MRT22476B

Mini Snuggly Bunny Baby Pink Size: 14cm Code: MRT22266E-3

Mini Snuggly Bunny Baby Blue Size: 14cm Code: MRT22266F-3