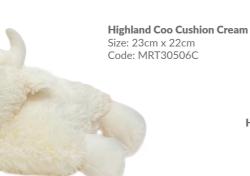

Make sure you brush for best results!

Highland Coo Sofa Tidy Cream

Size: 26.5cm x 24cm Code: MRT30507C

Mini Sitting Sheep Black Size: 11cm Code: MRT20274BM

Mini Baby Sheep Size: 10cm Code: MRT70216-10CM

Small Sitting Sheep White Size: 18cm