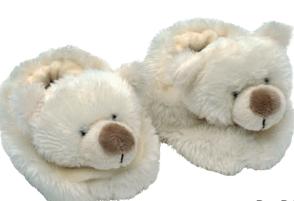

**Mini Koala** Size: 10cm Code: MRT70530-10CM

**Bear Baby Slippers** Size: 0-6 Months Code: MRT21963B

**Mini Dragon** Size: 12cm Code: MRT300804

Mini Squirrel Size: 11cm Code: MRT300864

Mini Shark Size: 16cm