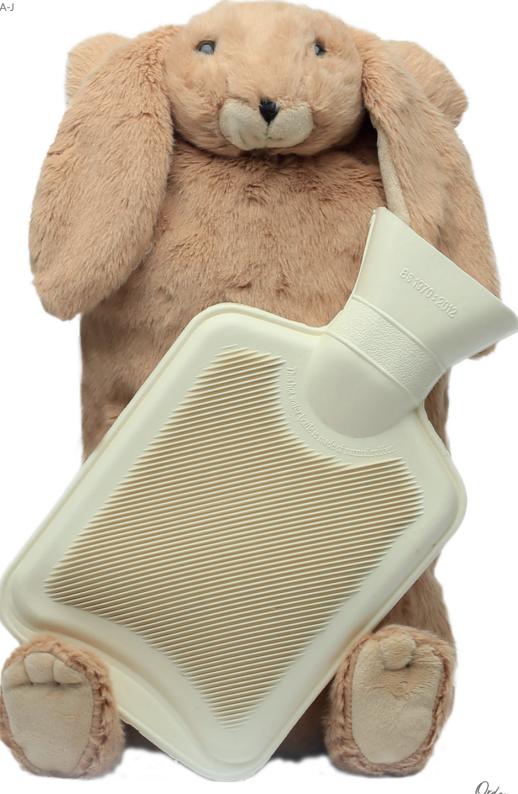

Sheep Sleepy Pillow Size: 23cm x 22cm Code: MRT21065A

Bunny Hot Water Bottle/ PJ Case Brown

Size: 39cm Code: MRT22476A-J

**Bunny Rattle Cream** Size: 10cm Code: MRT21704R1

**Bunny Toy Soother Cream** Size: One Size Code: MRT21961R1

# HOT WATER BOTTLE THE ADVANTAGES

#### COLON PROBLEMS

Put the warm bottle on your abdominal area while laying in bed and relaxing, it will ease the articulation of the muscles and the pain will eventually vanish.

#### **BACK OR MUSCLE PAIN**

Place a hot water bottle on the affected area; it will help you to soothe the pain.

#### WARM YOUR BED

You can place a hot water bottle in your bed for 10-15 minutes before you plan to sleep, or just go to bed with it. In any case, it will fill you with comfort, warmth, and relaxation.

#### **RELIEVE STRESS AND ANXIETY**

It can improve your blood circulation, which can help you relax. You can add some essential oils inside or even meditate with it. Trust me it's a very efficient medium.

#### **BETTER DIGESTION**

Hot water helps much more than that. In case you have a fever, warm water reduces the body's effort to fight the virus as much as it helps to improve bowel movements. Hence, it helps move the fats along and allows better digestion.

#### **SMOOTH NIGHT**

Just plug it in between your feet and you will get a deep sleeping night full of relaxation.

You can indeed carry it with you while camping with your friends or alone because the weather can be so cold at night and you will need to warm yourself using fire, but the hot water bag should be a smoother medium for you in that case.

In fact, you are always allowed to take your hot water bottle with you on the trips in planes or on buses, it's great for hot to cold climate changes.

#### **HEALTHY WARM**

Your hot water bag is a natural friend to you, how? Well by using it daily before you sleep or while watching TV will enhance your body's immune system nicely and efficiently. That's why the hot water bags are always favorable for us in the winter because they seem always to be a less expensive way to get warm.

#### **FEELING LONELY AT BED**

It is a magnificent tool for you to relieve boredom before falling asleep; lie on your bed and keep hugging your hot bag till you fall asleep. And eventually, you will get some sweet dreams.

#### **USE IT IN YOUR CAR**

On a very cold day, just place your hot water bottle on your dash about a half hour before you leave and watch the windows clear up. The heat will radiate throughout your vehicle.

#### LESS EXPENSIVE

While using a hot water bottle it will not burden you with any extra cost like other heating pads and electric blankets that raise your electricity bills. Furthermore, there is no risk of getting an electric current while using water bottles.

### SAFE FOR CHILDREN, BIRDS AND ANIMALS

In farms, they put hot-water bags in pens for newly-hatched ducks and chicks. It gives them warmth and hence stays there lots of the time.

Also, putting a hot-water bag below the sleeping pillow of a puppy makes them feel much safer, calmer warmer, and sleepy.