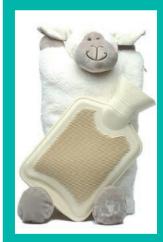

Mini Highland Coo Size: 13cm Code: MRT802544

Small Highland Coo Size: 20cm Code: MRT802547

**Large Highland Coo** Size: 30cm Code: MRT8025430

**Highland Coo Ear Muffs** Size: One Size Code: MRT30040

Highland Coo Hotwater Bottle/PJ Case Cream Size: 39cm Code: MRT30042C