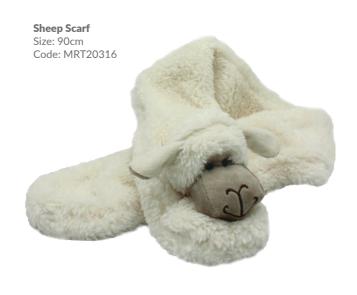

Code: MRT202747

Small Sitting Sheep Black Size: 18cm

Code: MRT20274B7

Sleepy time sheep... 2222222

Baby Sheep
Size: 24cm
Code: MRT7021624CM

Sheep Hand Puppet Size: 23cm Code: MRT30234

**Sheep Rattle**Size: 10cm
Code: MRT21704S