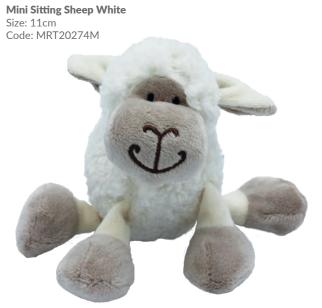

Make sure you brush for best results!

Highland Coo Sofa Tidy Cream

Size: 26.5cm x 24cm Code: MRT30507C

Mini Sitting Sheep Black Size: 11cm Code: MRT20274BM

Mini Baby Sheep Size: 10cm Code: MRT70216-10CM

Small Sitting Sheep White Size: 18cm