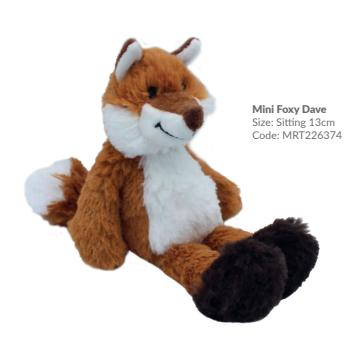

ery cold day, just place your hot water bottle on your dash about a half hour before you leave and watch the windows clear up. The heat will radiate throughout your vehicle.

#### LESS EXPENSIVE

While using a hot water bottle it will not burden you with any extra cost like other heating pads and electric blankets that raise your electricity bills. Furthermore, there is no risk of getting an electric current while using water bottles.

### SAFE FOR CHILDREN, BIRDS AND ANIMALS

In farms, they put hot-water bags in pens for newly-hatched ducks and chicks. It gives them warmth and hence stays there lots of the time.

Also, putting a hot-water bag below the sleeping pillow of a puppy makes them feel much safer, calmer warmer, and sleepy.

josales@jomanda.co.uk 0116 259 9800























**Standing Bear Cream** Size: 21.5cm Code: MRT21700B



**Bear Baby Rattle** Size: 10cm Code: MRT21704B





Beautiful BEARS

softerThanASoftThing

Mini Cream Bear Size: 13cm Code: MRT21700B-13CM



**Mini Koala** Size: 10cm Code: MRT70530-10CM





**Bear Baby Slippers** Size: 0-6 Months Code: MRT21963B









**Mini Dragon** Size: 12cm Code: MRT300804



Mini Squirrel Size: 11cm Code: MRT300864

Mini Shark Size: 16cm

Code: MRT50084-16CM



**Mini Hedgehog** Size: 12cm Code: MRT221854

Mini Dolphin Size: 12cm Code: MRT90283-12CM



Mini Ginge Cat Size: 10cm Code: MRT22645-10CM



Puffin

Size: 25cm Code: MRT50633-25CM



Puffin Mini Size: 13cm Code: MRT50633





**Mini Penguin** Size: 10cm Code: MRT70639-10CM



**Dinosaur Green** Size: 25cm Code: MRT90222G2







#### **Rainbow