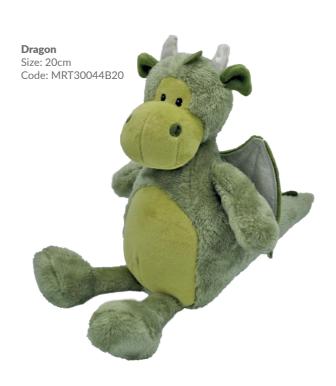

**Mini Koala** Size: 10cm Code: MRT70530-10CM

**Bear Baby Slippers** Size: 0-6 Months Code: MRT21963B

**Mini Dragon** Size: 12cm Code: MRT300804

Mini Squirrel Size: 11cm Code: MRT300864

Mini Shark Size: 16cm