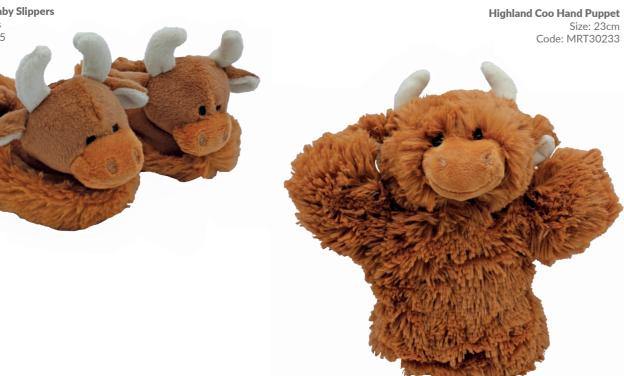

Code: MRT202747

Small Sitting Sheep Black Size: 18cm

Code: MRT20274B7

Sleepy time sheep... 2222222

Baby Sheep
Size: 24cm
Code: MRT7021624CM

Sheep Hand Puppet Size: 23cm Code: MRT30234

**Sheep Rattle**Size: 10cm
Code: MRT21704S