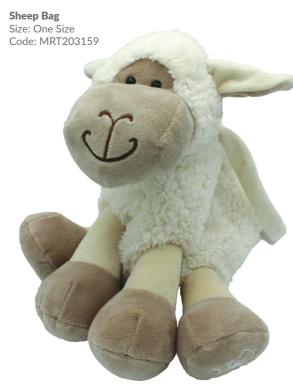

Code: MRT202747

Small Sitting Sheep Black Size: 18cm

Code: MRT20274B7

Sleepy time sheep... 2222222

Baby Sheep
Size: 24cm
Code: MRT7021624CM

Sheep Hand Puppet Size: 23cm Code: MRT30234

**Sheep Rattle**Size: 10cm
Code: MRT21704S