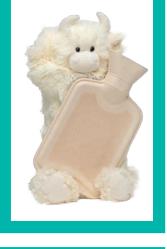

Mini Highland Coo Size: 13cm Code: MRT802544

Small Highland Coo Size: 20cm Code: MRT802547

**Large Highland Coo** Size: 30cm Code: MRT8025430

**Highland Coo Ear Muffs** Size: One Size Code: MRT30040

Highland Coo Hotwater Bottle/PJ Case Cream Size: 39cm Code: MRT30042C