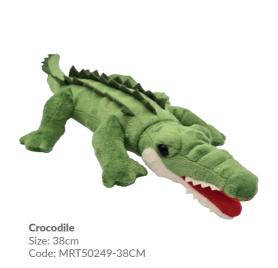

Code: MRT50084-16CM

**Mini Hedgehog** Size: 12cm Code: MRT221854

Mini Dolphin Size: 12cm Code: MRT90283-12CM

Mini Ginge Cat Size: 10cm Code: MRT22645-10CM

Puffin

Size: 25cm Code: MRT50633-25CM

Puffin Mini Size: 13cm Code: MRT50633