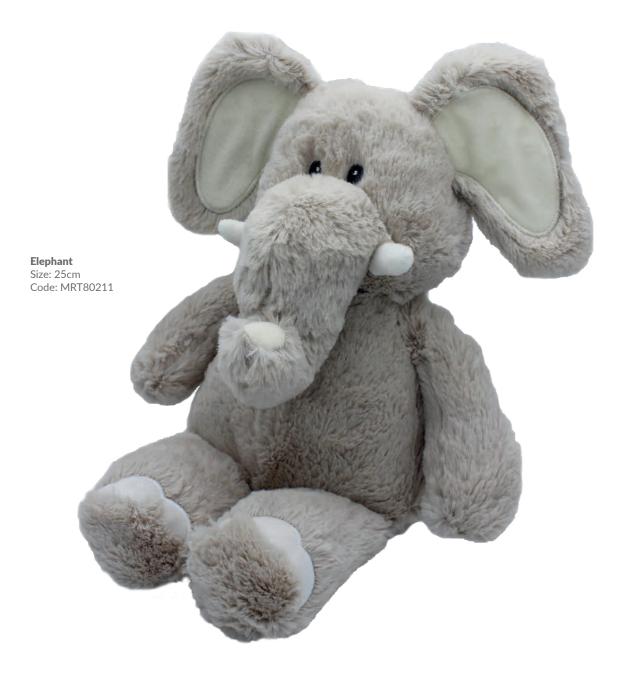

**

On a very cold day, just place your hot water bottle on your dash about a half hour before you leave and watch the windows clear up. The heat will radiate throughout your vehicle.

#### LESS EXPENSIVE

While using a hot water bottle it will not burden you with any extra cost like other heating pads and electric blankets that raise your electricity bills. Furthermore, there is no risk of getting an electric current while using water bottles.

### SAFE FOR CHILDREN, BIRDS AND ANIMALS

In farms, they put hot-water bags in pens for newly-hatched ducks and chicks. It gives them warmth and hence stays there lots of the time.

Also, putting a hot-water bag below the sleeping pillow of a puppy makes them feel much safer, calmer warmer, and sleepy.

josales@jomanda.co.uk 0116 259 9800























**Standing Bear Cream** Size: 21.5cm Code: MRT21700B



**Bear Baby Rattle** Size: 10cm Code: MRT21704B





Beautiful BEARS

softerThanASoftThing

Mini Cream Bear Size: 13cm Code: MRT21700B-13CM



**Mini Koala** Size: 10cm Code: MRT70530-10CM





**Bear Baby Slippers** Size: 0-6 Months Code: MRT21963B









**Mini Dragon** Size: 12cm Code: MRT300804



Mini Squirrel Size: 11cm Code: MRT300864

Mini Shark Size: 16cm

Code: MRT50084-16CM



**Mini Hedgehog** Size: 12cm Code: MRT221854

Mini Dolphin Size: 12cm Code: MRT90283-12CM



Mini Ginge Cat Size: 10cm Code: MRT22645-10CM



Puffin

Size: 25cm Code: MRT50633-25CM



Puffin Mini Size: 13cm Code: MRT50633





**Mini Penguin** Size: 10cm Code: MRT70639-10CM



**Dinosaur Green** Size: 25cm Code: MRT90222G2







####