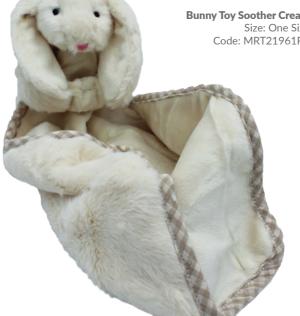

Sheep Sleepy Pillow Size: 23cm x 22cm Code: MRT21065A

Bunny Hot Water Bottle/ PJ Case Brown

Size: 39cm Code: MRT22476A-J

**Bunny Rattle Cream** Size: 10cm Code: MRT21704R1

**Bunny Toy Soother Cream** Size: One Size Code: MRT21961R1