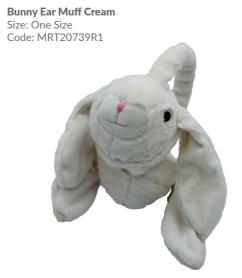

Cream Bunny Hand Puppet Size: 23cm Code: MRT30235A

Bunny Hot Water Bottle/
PJ Case Cream
Size: 39cm
Code: MRT22476B

Mini Snuggly Bunny Baby Pink Size: 14cm Code: MRT22266E-3

Mini Snuggly Bunny Baby Blue Size: 14cm Code: MRT22266F-3