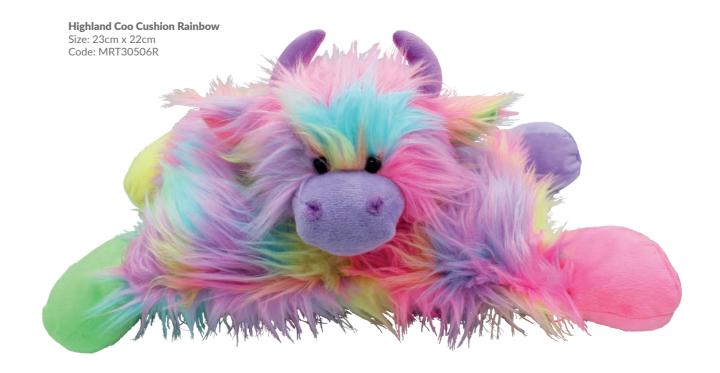

Make sure you brush for best results!

Highland Coo Sofa Tidy Cream

Size: 26.5cm x 24cm Code: MRT30507C

Mini Sitting Sheep Black Size: 11cm Code: MRT20274BM

Mini Baby Sheep Size: 10cm Code: MRT70216-10CM

Small Sitting Sheep White Size: 18cm