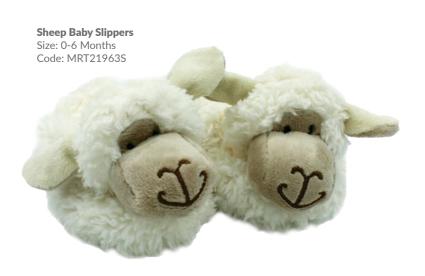

**Mini Koala** Size: 10cm Code: MRT70530-10CM

**Bear Baby Slippers** Size: 0-6 Months Code: MRT21963B

**Mini Dragon** Size: 12cm Code: MRT300804

Mini Squirrel Size: 11cm Code: MRT300864

Mini Shark Size: 16cm