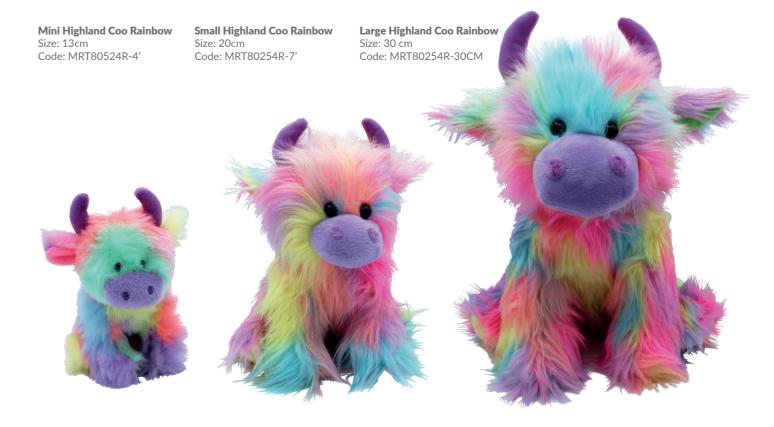

Mini Highland Coo Size: 13cm Code: MRT802544

Small Highland Coo Size: 20cm Code: MRT802547

**Large Highland Coo** Size: 30cm Code: MRT8025430

**Highland Coo Ear Muffs** Size: One Size Code: MRT30040

Highland Coo Hotwater Bottle/PJ Case Cream Size: 39cm Code: MRT30042C