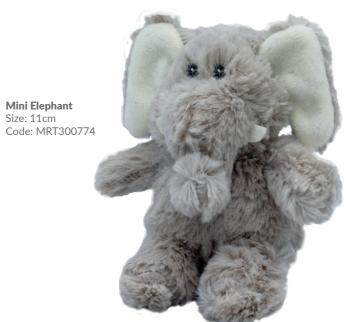

On a very cold day, just place your hot water bottle on your dash about a half hour before you leave and watch the windows clear up. The heat will radiate throughout your vehicle.

#### LESS EXPENSIVE

While using a hot water bottle it will not burden you with any extra cost like other heating pads and electric blankets that raise your electricity bills. Furthermore, there is no risk of getting an electric current while using water bottles.

### SAFE FOR CHILDREN, BIRDS AND ANIMALS

In farms, they put hot-water bags in pens for newly-hatched ducks and chicks. It gives them warmth and hence stays there lots of the time.

Also, putting a hot-water bag below the sleeping pillow of a puppy makes them feel much safer, calmer warmer, and sleepy.

josales@jomanda.co.uk 0116 259 9800























**Standing Bear Cream** Size: 21.5cm Code: MRT21700B



**Bear Baby Rattle** Size: 10cm Code: MRT21704B





Beautiful BEARS

softerThanASoftThing

Mini Cream Bear Size: 13cm Code: MRT21700B-13CM



**Mini Koala** Size: 10cm Code: MRT70530-10CM





**Bear Baby Slippers** Size: 0-6 Months Code: MRT21963B









**Mini Dragon** Size: 12cm Code: MRT300804



Mini Squirrel Size: 11cm Code: MRT300864

Mini Shark Size: 16cm

Code: MRT50084-16CM



**Mini Hedgehog** Size: 12cm Code: MRT221854

Mini Dolphin Size: 12cm Code: MRT90283-12CM



Mini Ginge Cat Size: 10cm Code: MRT22645-10CM



Puffin

Size: 25cm Code: MRT50633-25CM



Puffin Mini Size: 13cm Code: MRT50633





**Mini Penguin** Size: 10cm Code: MRT70639-10CM



**Dinosaur Green** Size: 25cm Code: MRT90222G2







#### **