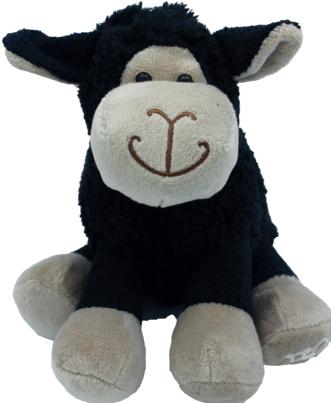

Code: MRT202747

Small Sitting Sheep Black Size: 18cm

Code: MRT20274B7

Sleepy time sheep... 2222222

Baby Sheep
Size: 24cm
Code: MRT7021624CM

Sheep Hand Puppet Size: 23cm Code: MRT30234

**Sheep Rattle**Size: 10cm
Code: MRT21704S