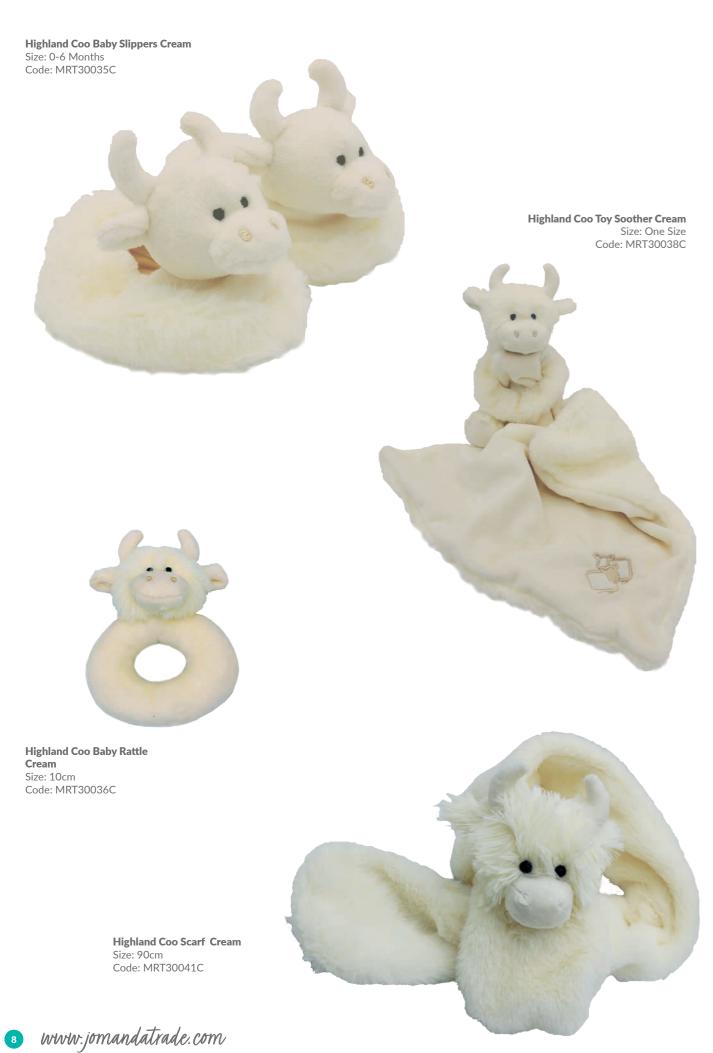

Mini Highland Coo Size: 13cm Code: MRT802544

Small Highland Coo Size: 20cm Code: MRT802547

**Large Highland Coo** Size: 30cm Code: MRT8025430

**Highland Coo Ear Muffs** Size: One Size Code: MRT30040

Highland Coo Hotwater Bottle/PJ Case Cream Size: 39cm Code: MRT30042C