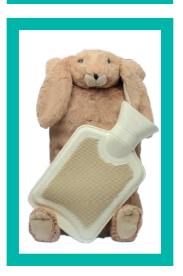

Sheep Sleepy Pillow Size: 23cm x 22cm Code: MRT21065A

Bunny Hot Water Bottle/ PJ Case Brown

Size: 39cm Code: MRT22476A-J

**Bunny Rattle Cream** Size: 10cm Code: MRT21704R1

**Bunny Toy Soother Cream** Size: One Size Code: MRT21961R1