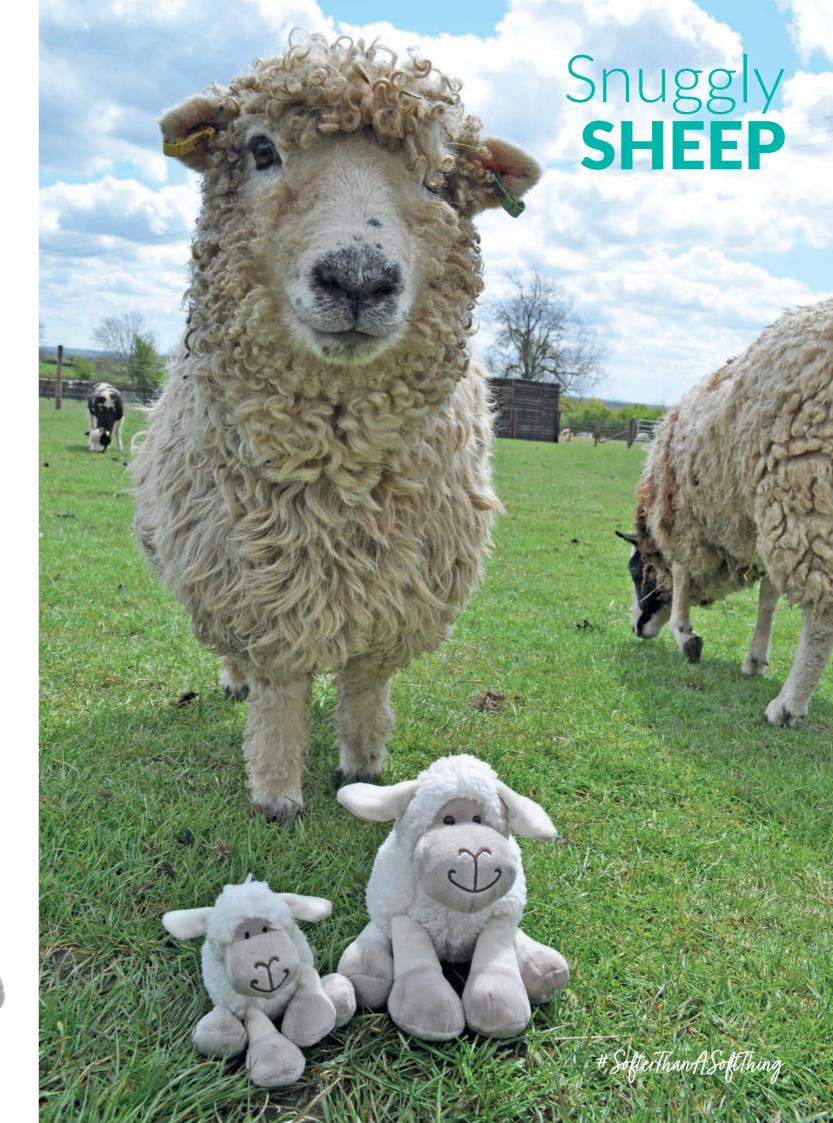

Code: MRT202747

Small Sitting Sheep Black Size: 18cm

Code: MRT20274B7

Sleepy time sheep... 2222222

Baby Sheep
Size: 24cm
Code: MRT7021624CM

Sheep Hand Puppet Size: 23cm Code: MRT30234

**Sheep Rattle**Size: 10cm
Code: MRT21704S