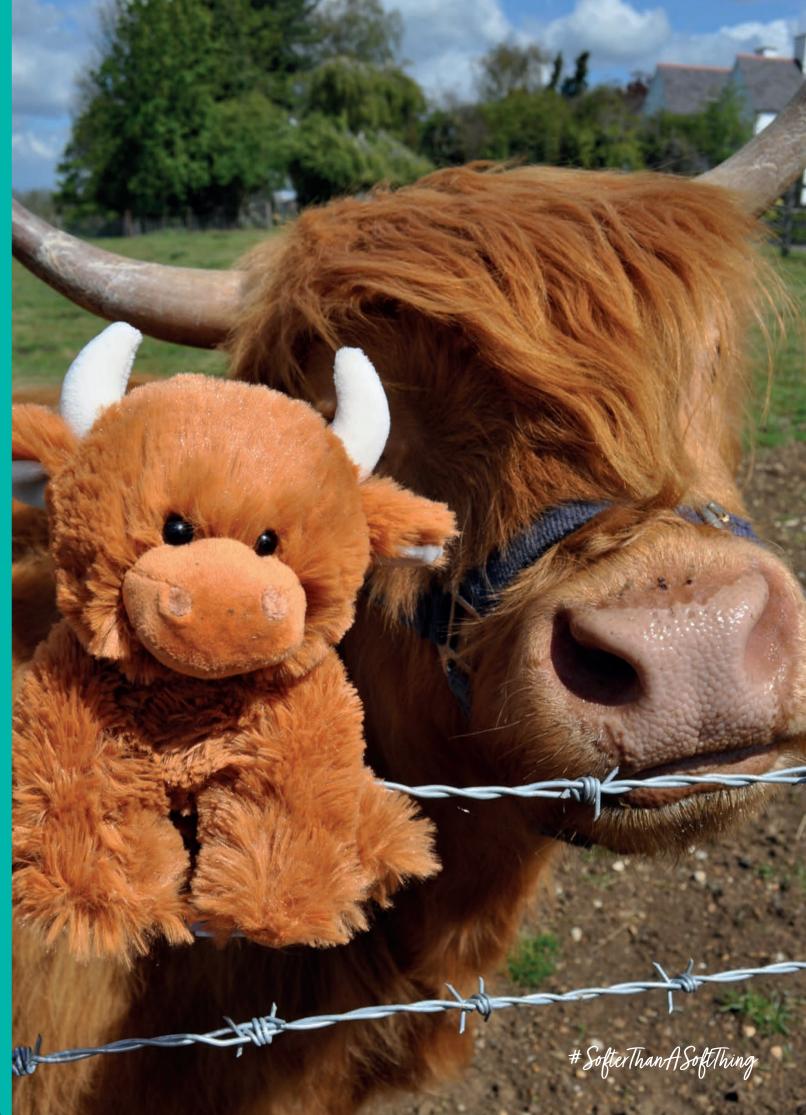

Mini Highland Coo Size: 13cm Code: MRT802544

Small Highland Coo Size: 20cm Code: MRT802547

**Large Highland Coo** Size: 30cm Code: MRT8025430

**Highland Coo Ear Muffs** Size: One Size Code: MRT30040

Highland Coo Hotwater Bottle/PJ Case Cream Size: 39cm Code: MRT30042C