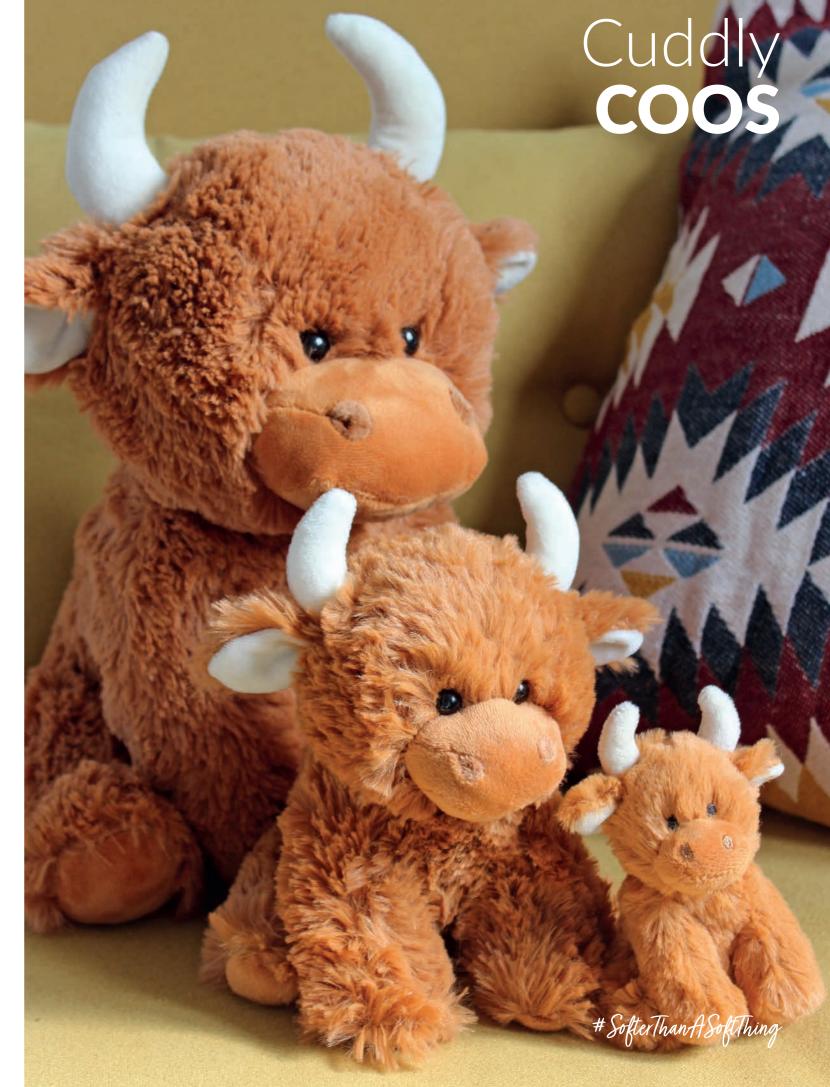

Mini Highland Coo Size: 13cm Code: MRT802544

Small Highland Coo Size: 20cm Code: MRT802547

**Large Highland Coo** Size: 30cm Code: MRT8025430

**Highland Coo Ear Muffs** Size: One Size Code: MRT30040

Highland Coo Hotwater Bottle/PJ Case Cream Size: 39cm Code: MRT30042C