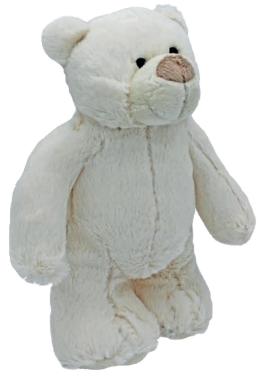

josales@jomanda.co.uk 0116 259 9800

**Standing Bear Cream** Size: 21.5cm Code: MRT21700B

**Bear Baby Rattle** Size: 10cm Code: MRT21704B

Beautiful BEARS

softerThanASoftThing

Mini Cream Bear Size: 13cm Code: MRT21700B-13CM