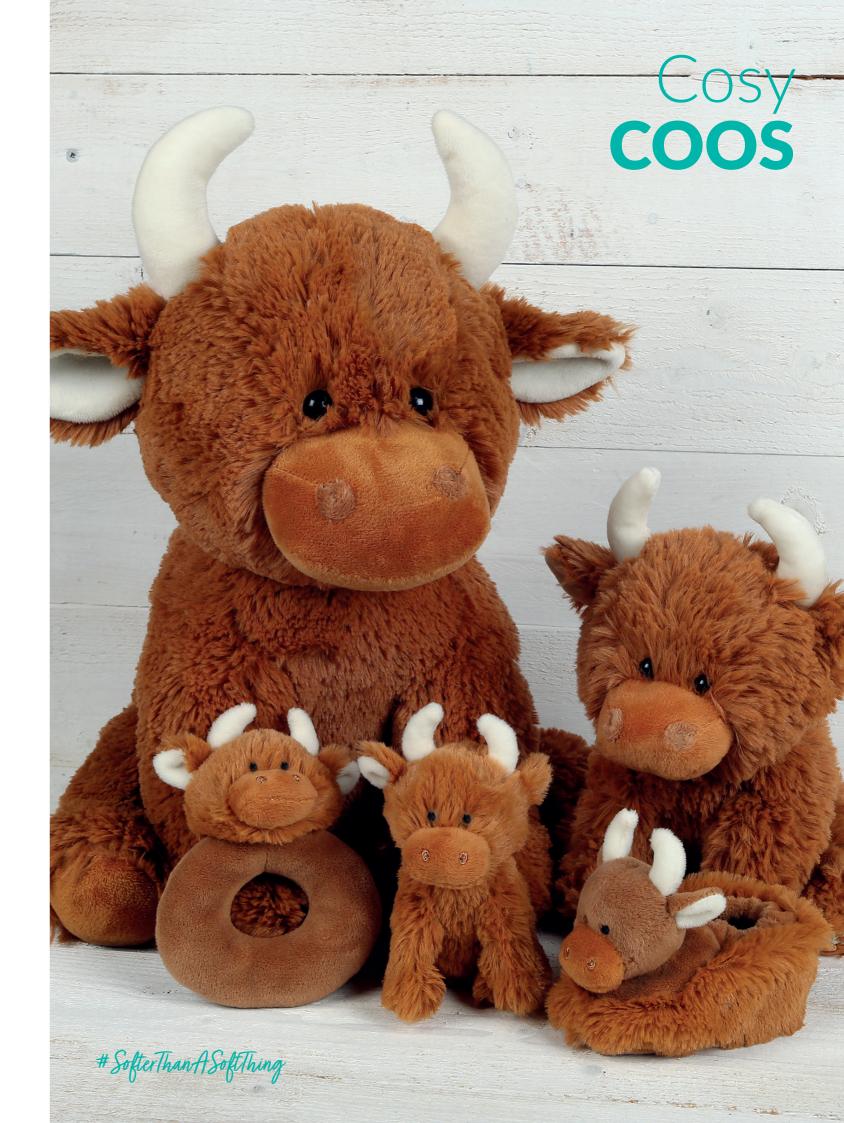

Mini Highland Coo Size: 13cm Code: MRT802544

Small Highland Coo Size: 20cm Code: MRT802547

**Large Highland Coo** Size: 30cm Code: MRT8025430

**Highland Coo Ear Muffs** Size: One Size Code: MRT30040

Highland Coo Hotwater Bottle/PJ Case Cream Size: 39cm Code: MRT30042C