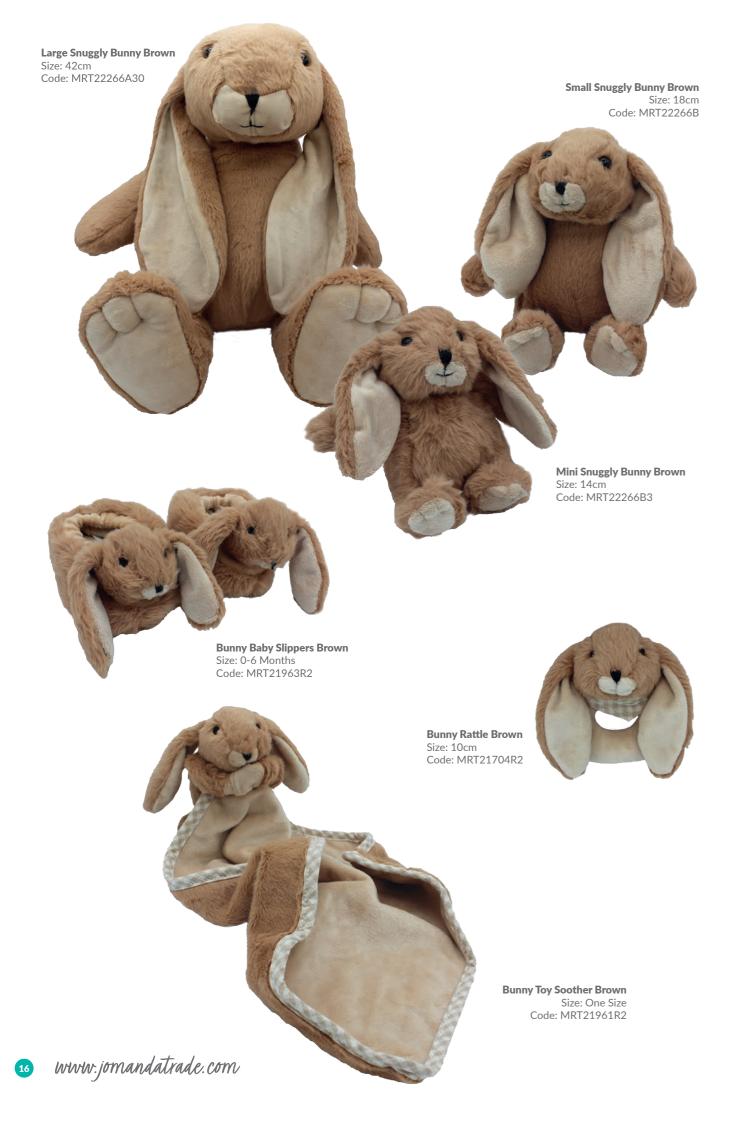

Cream Bunny Hand Puppet Size: 23cm Code: MRT30235A

Bunny Hot Water Bottle/
PJ Case Cream
Size: 39cm
Code: MRT22476B

Mini Snuggly Bunny Baby Pink Size: 14cm Code: MRT22266E-3

Mini Snuggly Bunny Baby Blue Size: 14cm Code: MRT22266F-3