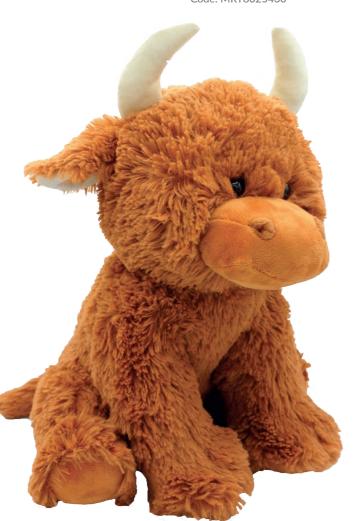

Mini Highland Coo Size: 13cm Code: MRT802544

Small Highland Coo Size: 20cm Code: MRT802547

**Large Highland Coo** Size: 30cm Code: MRT8025430

**Highland Coo Ear Muffs** Size: One Size Code: MRT30040

Highland Coo Hotwater Bottle/PJ Case Cream Size: 39cm Code: MRT30042C