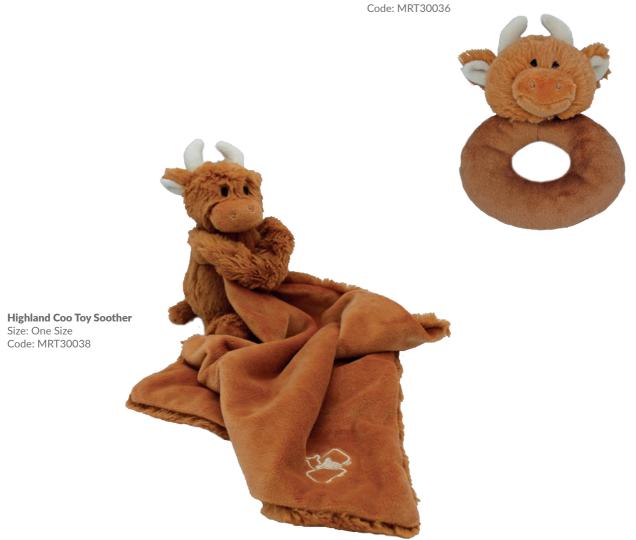

Mini Highland Coo Size: 13cm Code: MRT802544

Small Highland Coo Size: 20cm Code: MRT802547

**Large Highland Coo** Size: 30cm Code: MRT8025430

**Highland Coo Ear Muffs** Size: One Size Code: MRT30040

Highland Coo Hotwater Bottle/PJ Case Cream Size: 39cm Code: MRT30042C