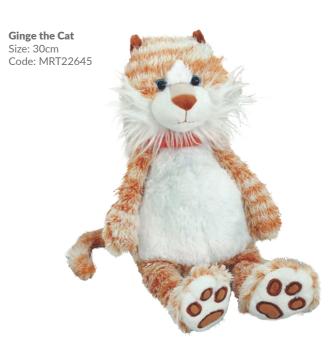

Code: MRT50084-16CM

**Mini Hedgehog** Size: 12cm Code: MRT221854

Mini Dolphin Size: 12cm Code: MRT90283-12CM

Mini Ginge Cat Size: 10cm Code: MRT22645-10CM

Puffin

Size: 25cm Code: MRT50633-25CM

Puffin Mini Size: 13cm Code: MRT50633