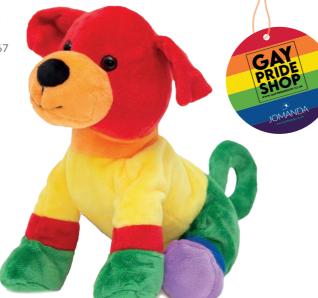

#### **Rainbow Puppy** Size: 18cm Code: MRT50667

**Sitting Unicorn**Size: Sitting 25cm
Code: MRT70209AJ7