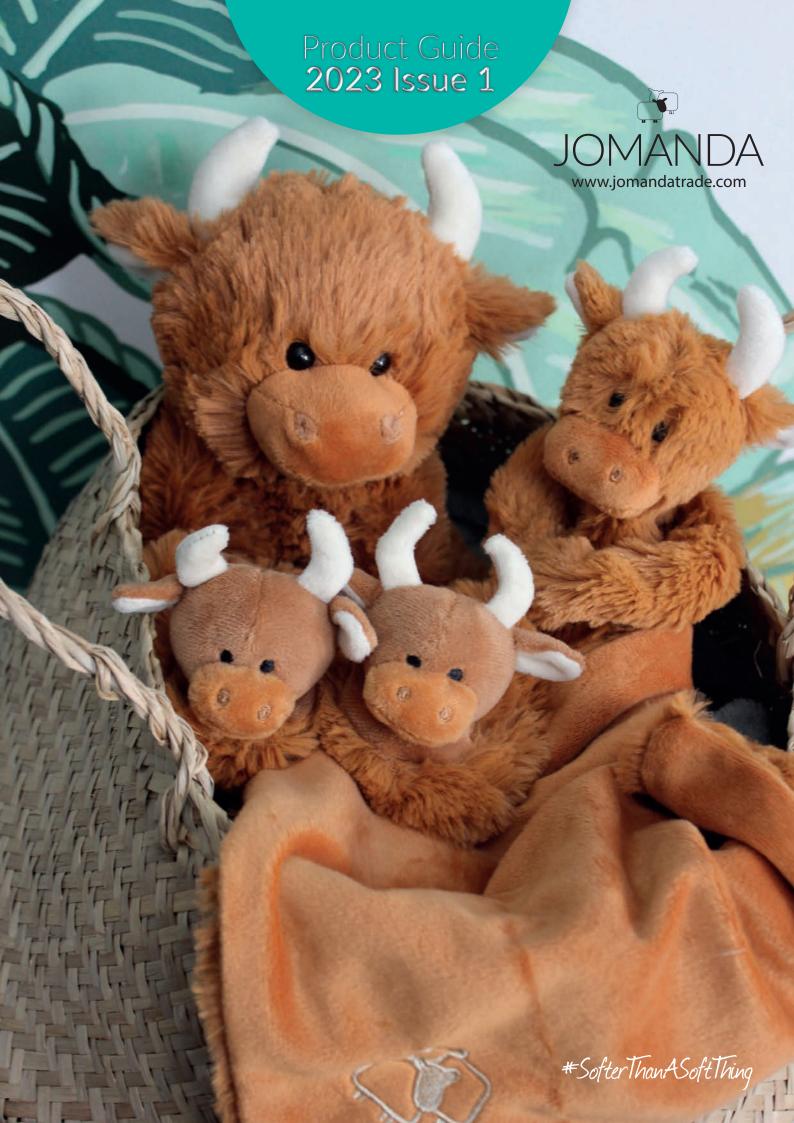

Mini Highland Coo Size: 13cm Code: MRT802544

Small Highland Coo Size: 20cm Code: MRT802547

**Large Highland Coo** Size: 30cm Code: MRT8025430

**Highland Coo Ear Muffs** Size: One Size Code: MRT30040

Highland Coo Hotwater Bottle/PJ Case Cream Size: 39cm Code: MRT30042C