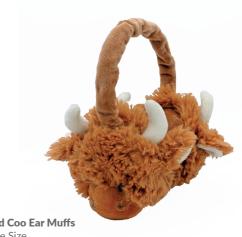

Mini Highland Coo Size: 13cm Code: MRT802544

Small Highland Coo Size: 20cm Code: MRT802547

**Large Highland Coo** Size: 30cm Code: MRT8025430

**Highland Coo Ear Muffs** Size: One Size Code: MRT30040

Highland Coo Hotwater Bottle/PJ Case Cream Size: 39cm Code: MRT30042C