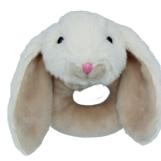

Sheep Sleepy Pillow Size: 23cm x 22cm Code: MRT21065A

Bunny Hot Water Bottle/ PJ Case Brown

Size: 39cm Code: MRT22476A-J

**Bunny Rattle Cream** Size: 10cm Code: MRT21704R1

**Bunny Toy Soother Cream** Size: One Size Code: MRT21961R1