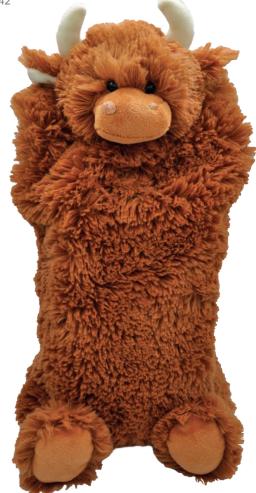

Mini Highland Coo Size: 13cm Code: MRT802544

Small Highland Coo Size: 20cm Code: MRT802547

**Large Highland Coo** Size: 30cm Code: MRT8025430

**Highland Coo Ear Muffs** Size: One Size Code: MRT30040

Highland Coo Hotwater Bottle/PJ Case Cream Size: 39cm Code: MRT30042C