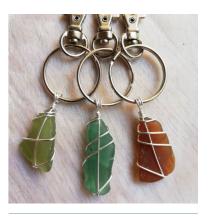

Item code. **O 3**Gold hoop – **Amber**Price **£14**RRP **£32** 

Item code. P 1
Gold drop hoop- White frost
Price £14
RRP £32

Item code. **Q 1**Keyring – various colours
Price **£2.50**RRP **£6** 

# **KEYRINGS**:

| ITEM<br>CODE: | ITEM NAME: | COLOUR: | WHOLESALE<br>PRICE: | RRP: | QUANTITY: | TOTAL<br>COST: |
|---------------|------------|---------|---------------------|------|-----------|----------------|
| Q1            | Keyrings   | Various | £2.50               | £6   |           |                |