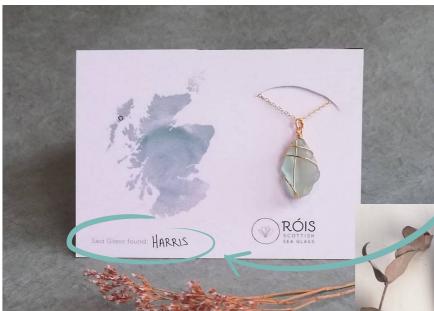

#### Location of sea glass

Each item comes with a map that marks which beach the sea glass was found on.

I have glass from over 50 Scottish shores. The order form allows you to state which locations in Scotland you would like the sea glass to come from. If not specified, each order will come with a variety of locations from all over Scotland. Popular locations will always be included (i.e. Arran, Orkney etc). Each order will also be tailored to your location.

# PACKAGING

A biography about Rois and the sea glass vision

Each piece of jewellery comes displayed with a map of Scotland marking where the sea glass was found

Links to follow my journey around Scotland