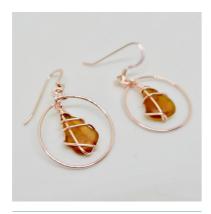

Item code. M 2
Silver hoop - Green
Price £15
RRP £34

Item code. M 3
Silver hoop – Amber
Price £15
RRP £34

Item code. **N 1**Rose Gold hoop – White frost
Price £14
RRP £32

Item code. **N 2**Rose gold hoop – Amber
Price £14
RRP £32

Item code. **N 3**Rose gold hoop – **Pale Blue**Price **£14**RRP **£32** 

Item code. **O 1**Gold hoop – **White frost**Price **£14**RRP **£32** 

Item code. **O 2**Gold hoop – **Grass green**Price £14
RRP £32

Item code. **O 3**Gold hoop – **Amber**Price **£14**RRP **£32** 

Item code. P 1
Gold drop hoop- White frost
Price £14
RRP £32

Item code. **Q 1**Keyring – various colours
Price **£2.50**RRP **£6** 