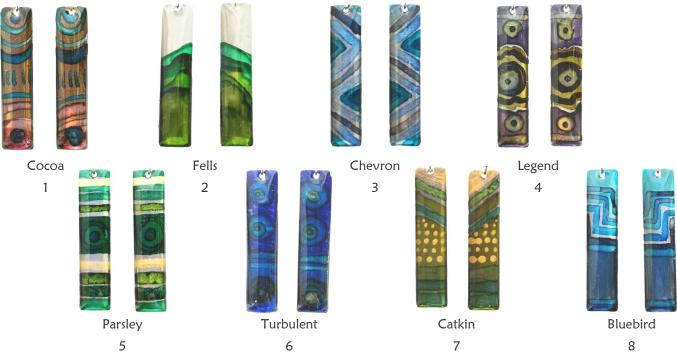

#### Long thin pendant NLTRP5

Silver plated base • 10mm x 50mm • Sterling silver chain supplied • Resin filled • Supplied with a gift box

#### Short thin pendant NSTP1