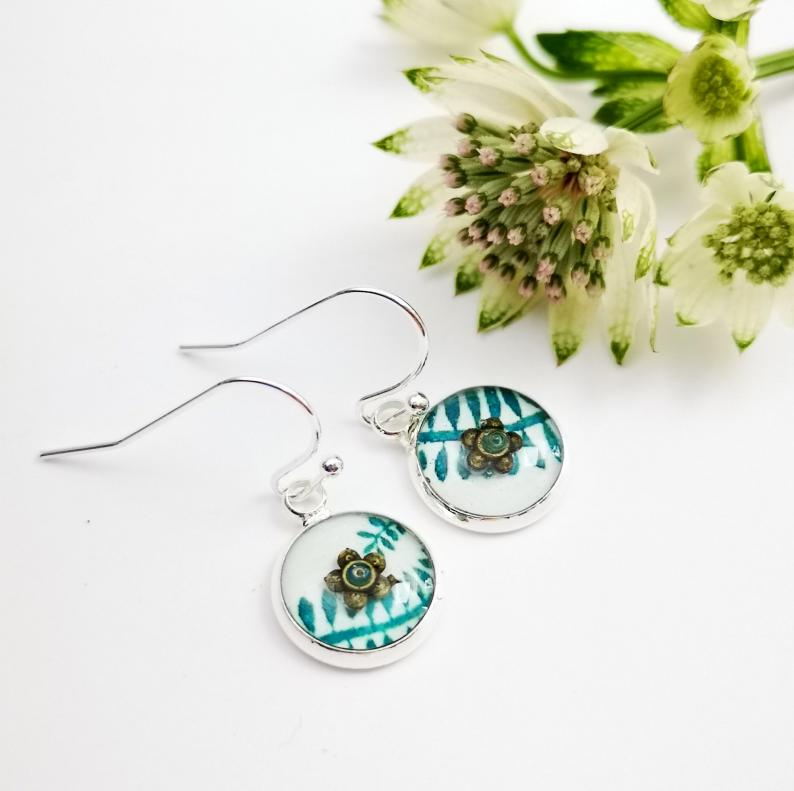

#### Inky small circular pendant\* NISCP

Aluminium base and sterling silver bail ● 25mm in diameter ● Sterling silver chain supplied ● Resin coated

• Supplied with a gift box