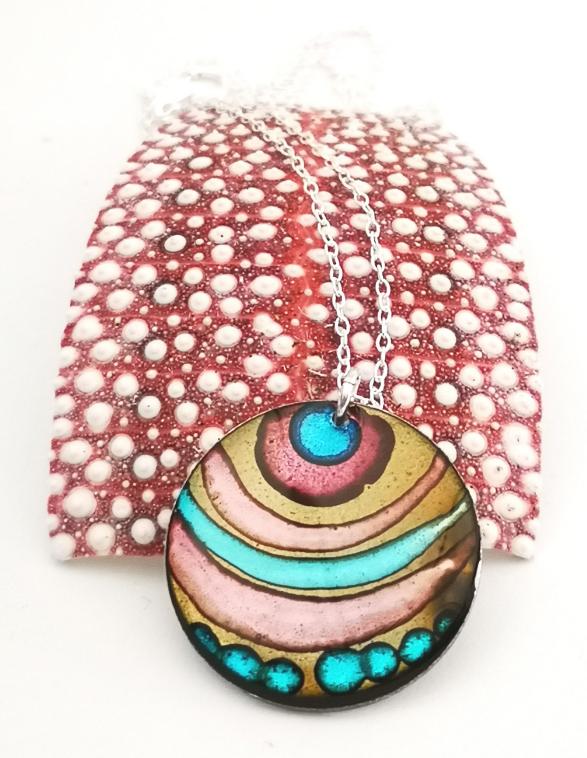

#### Large circular pendant NLCP2

Silver plated base • 40mm diameter • Sterling silver chain supplied • Resin filled • Supplied with a gift box