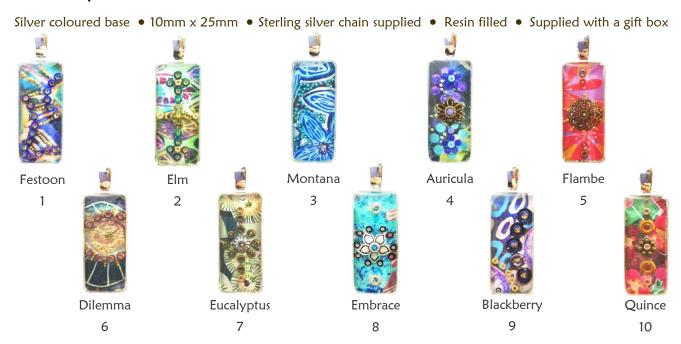

#### Large circular pendant NLCP2

Silver plated base • 40mm diameter • Sterling silver chain supplied • Resin filled • Supplied with a gift box

#### Small circular pendant NSCP6

Silver plated base • 25mm diameter • Sterling silver chain supplied • Resin filled • Supplied with a gift box