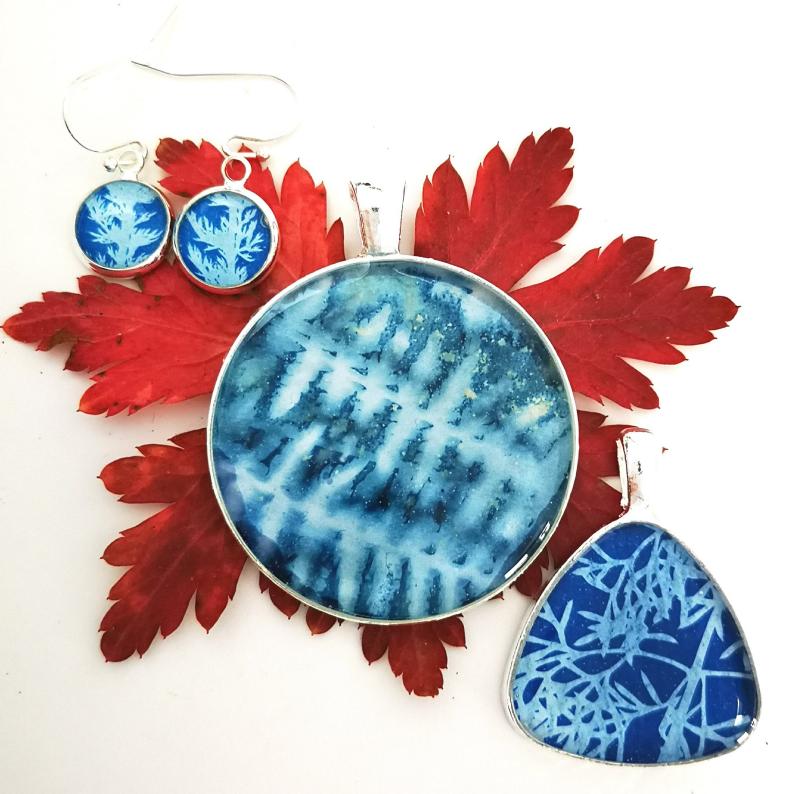

#### Cyanotype pendants\* NCYPlrg (1-5) NYCPsml (6-25)

Silver plated base • Refer to pendant sizes given for pendant shapes earlier in the catalogue • Sterling silver chain supplied • Resin filled • Supplied with a gift box

<sup>\*</sup>Please note: all pieces from the 'Cyanotype' range are unique as they are made using original cyanotype prints and though every care will be taken to replicate these designs and colours, there will inevitably be variation.