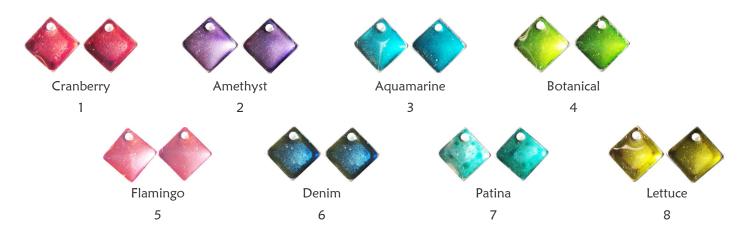

#### Inky rhombus earrings\* NIRE

Stainless steel base • 14mm • Sterling silver hooks • Resin coated • Supplied with a gift box

<sup>\*</sup>Please note: all pieces from the 'Inky' ranges are unique and though every care will be taken to replicate these designs and colours, there will be variation.