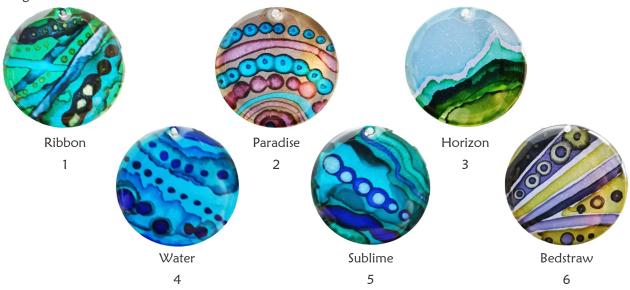

#### Large circular pendant NLCP2

Silver plated base • 40mm diameter • Sterling silver chain supplied • Resin filled • Supplied with a gift box