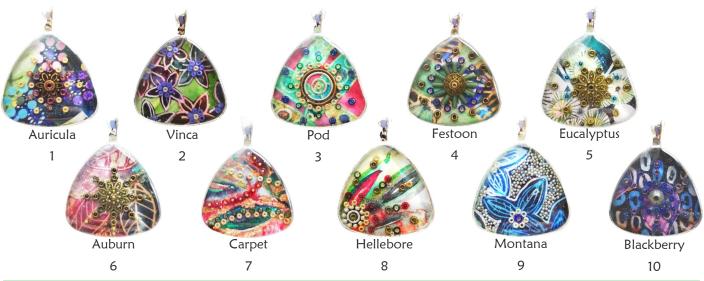

#### Triangular pendant NTP2

Silver coloured base • 25mm • Sterling silver chain supplied • Resin filled • Supplied with a gift box