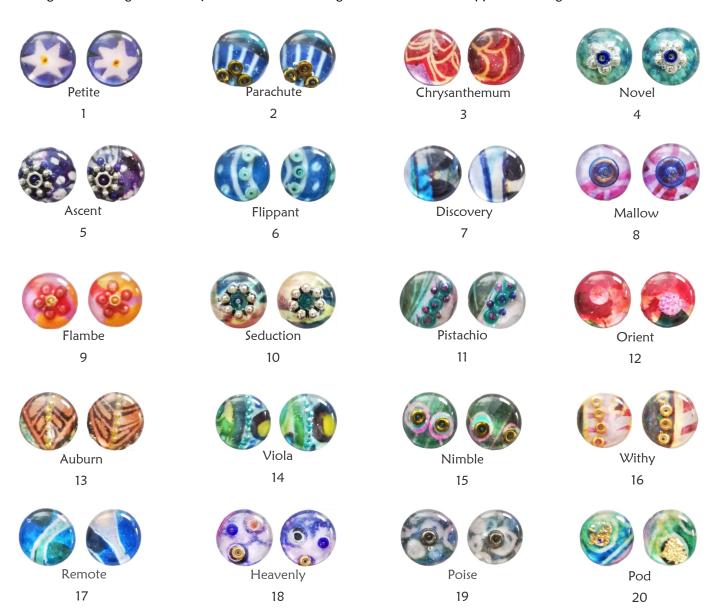

#### Cyanotype pendants\* NCYPlrg (1-5) NYCPsml (6-25)

Silver plated base • Refer to pendant sizes given for pendant shapes earlier in the catalogue • Sterling silver chain supplied • Resin filled • Supplied with a gift box

<sup>\*</sup>Please note: all pieces from the 'Cyanotype' range are unique as they are made using original cyanotype prints and though every care will be taken to replicate these designs and colours, there will inevitably be variation.