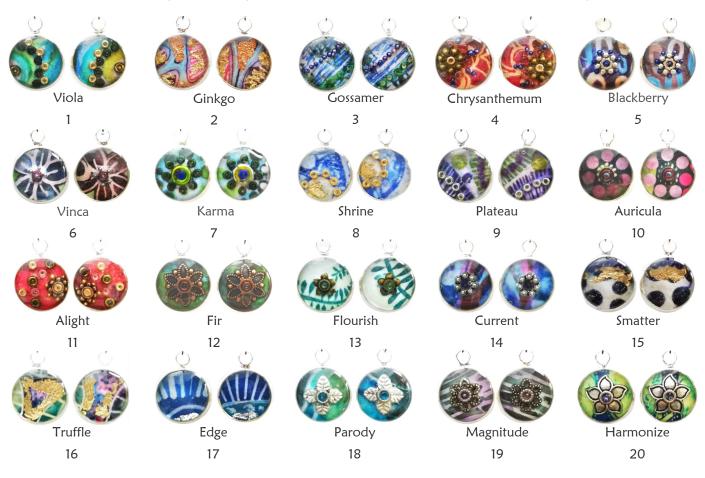

#### Inky stud earrings\* NISE

Sterling silver findings • Butterfly back with 8mm setting • Resin domed • Supplied with a gift box

#### Inky short drop earrings\* NISDE

Stainless steel base • 10mm diameter • Sterling silver hooks • Resin coated • Supplied with a gift box

<sup>\*</sup>Please note: all pieces from the 'Inky' ranges are unique and though every care will be taken to replicate these designs and colours, there will be variation.