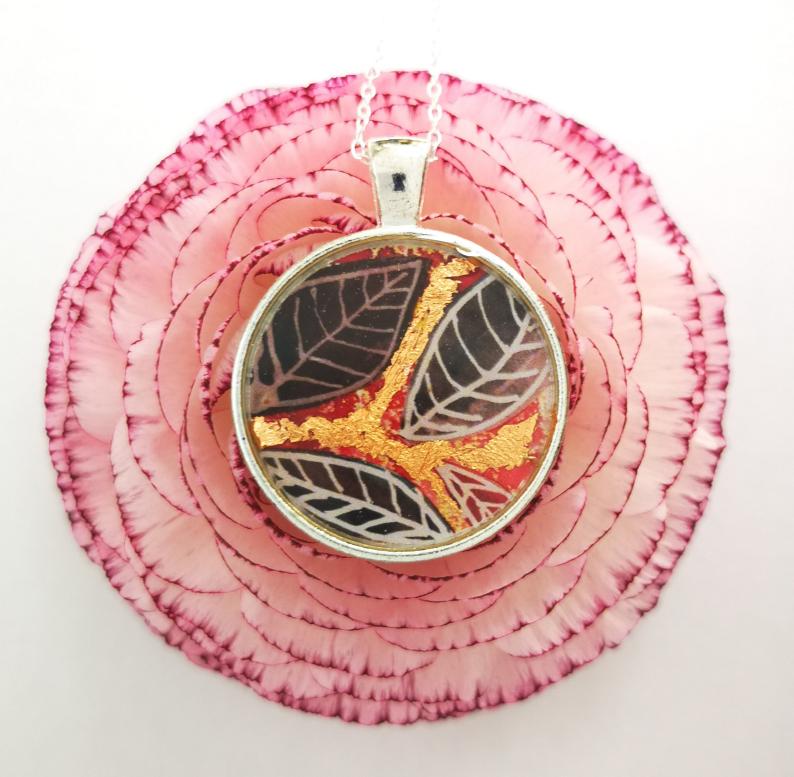

#### Inky teardrop pendant\* NTP1

Aluminium base with sterling silver bail • 25mm • Sterling silver chain supplied • Resin coated • Supplied with a

<sup>\*</sup>Please note: all pieces from the 'Inky' ranges are unique and though every care will be taken to replicate these designs and colours, there will be variation.