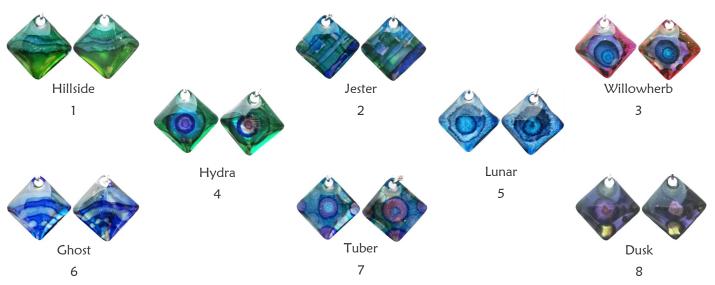

#### Long thin pendant NLTRP5

Silver plated base • 10mm x 50mm • Sterling silver chain supplied • Resin filled • Supplied with a gift box

#### Short thin pendant NSTP1