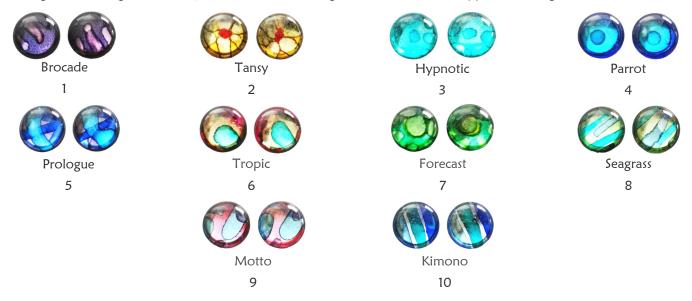

#### Large circular pendant NLCP2

Silver plated base • 40mm diameter • Sterling silver chain supplied • Resin filled • Supplied with a gift box

#### Small circular pendant NSCP6

Silver plated base • 25mm diameter • Sterling silver chain supplied • Resin filled • Supplied with a gift box