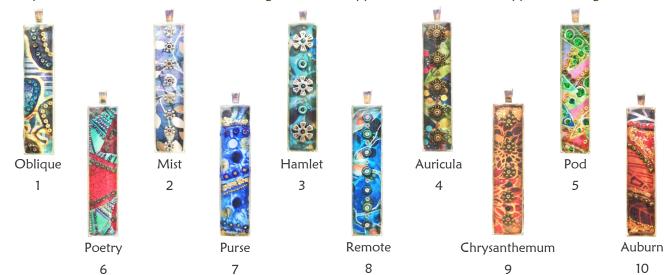

#### Long thin pendant NLTRP5

Silver plated base • 10mm x 50mm • Sterling silver chain supplied • Resin filled • Supplied with a gift box