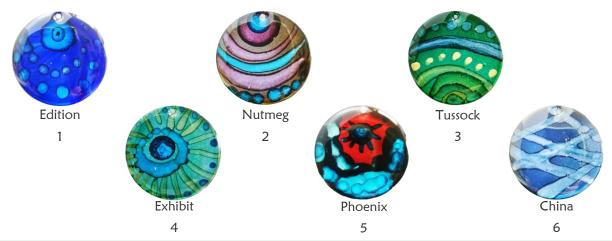

#### Small circular pendant NSCP6

Silver plated base • 25mm diameter • Sterling silver chain supplied • Resin filled • Supplied with a gift box