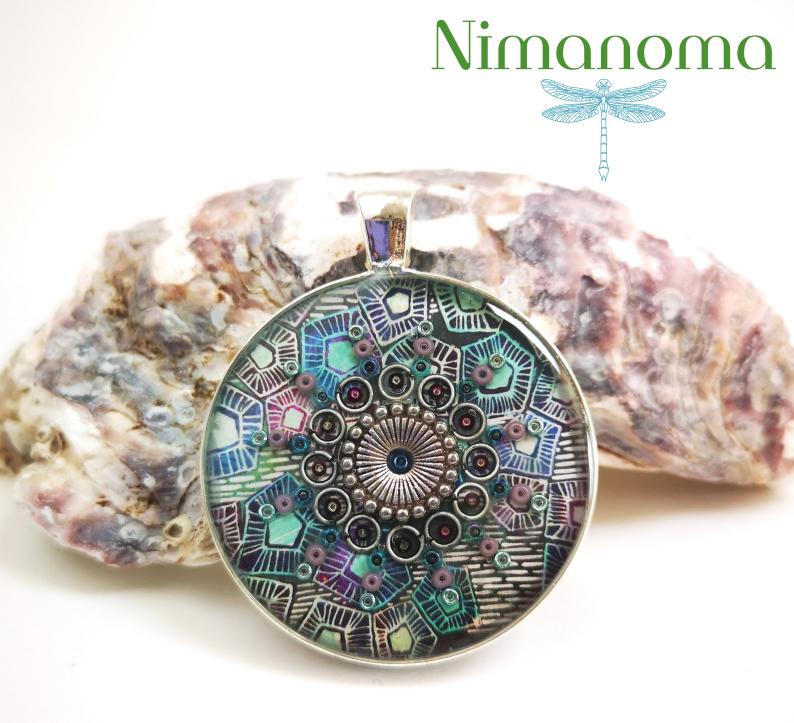

#### Large circular pendant NLCP2

Silver plated base • 40mm diameter • Sterling silver chain supplied • Resin filled • Supplied with a gift box