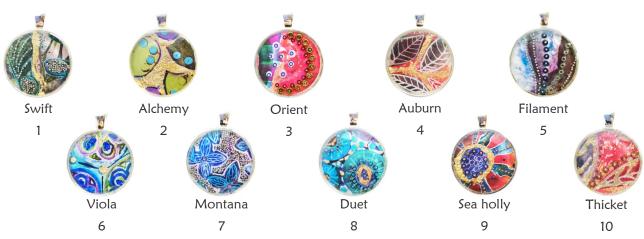

#### Large circular pendant NLCP2

Silver plated base • 40mm diameter • Sterling silver chain supplied • Resin filled • Supplied with a gift box

#### Small circular pendant NSCP6

Silver plated base • 25mm diameter • Sterling silver chain supplied • Resin filled • Supplied with a gift box