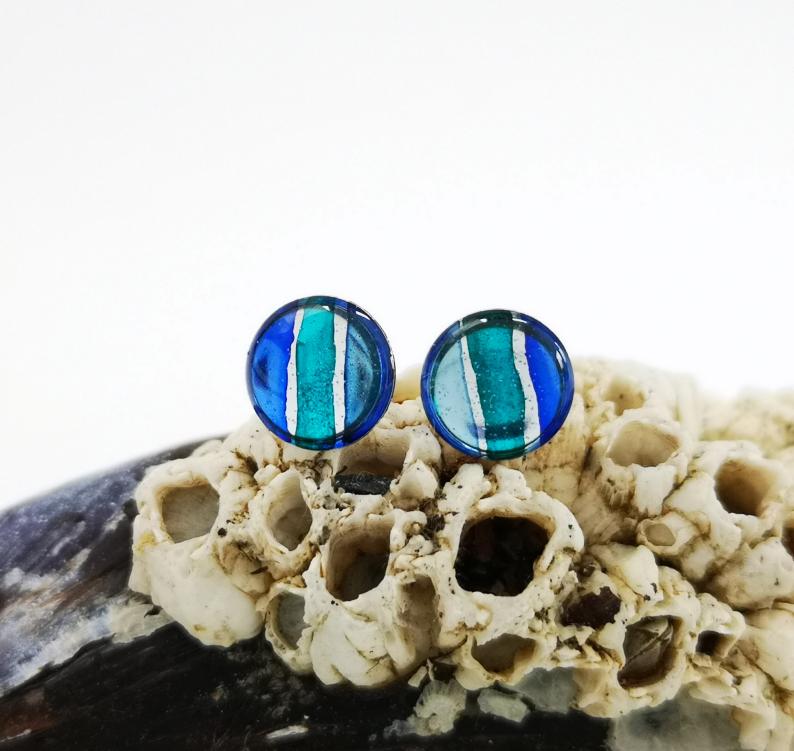

#### Stud earrings NSE1

Sterling silver findings • Butterfly back with 8mm setting • Resin domed • Supplied with a gift box