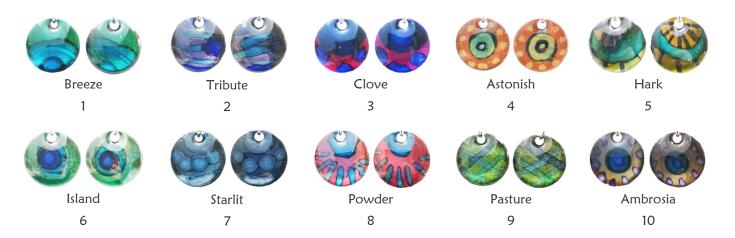

#### Cyanotype pendants\* NCYPlrg (1-5) NYCPsml (6-25)

Silver plated base • Refer to pendant sizes given for pendant shapes earlier in the catalogue • Sterling silver chain supplied • Resin filled • Supplied with a gift box

<sup>\*</sup>Please note: all pieces from the 'Cyanotype' range are unique as they are made using original cyanotype prints and though every care will be taken to replicate these designs and colours, there will inevitably be variation.