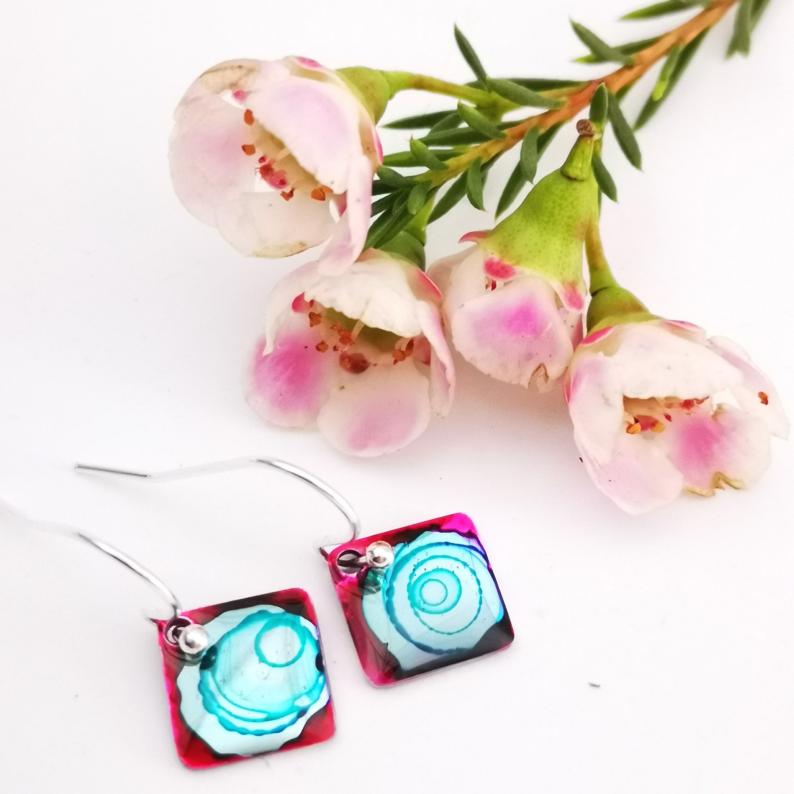

#### Short drop earrings NE1

Silver plated base • Sterling silver findings • 10mm drop charm • Resin filled • Supplied with a gift box