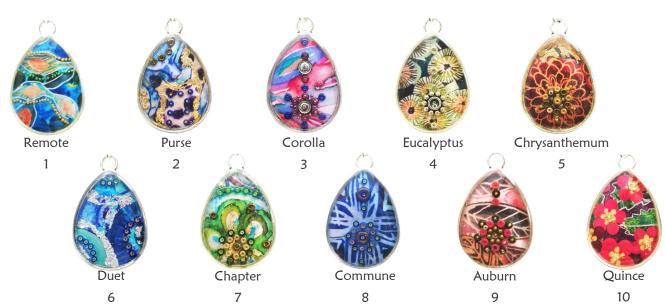

#### Teardrop pendant NTP1

Silver plated base • 21mm x 32mm • Sterling silver chain supplied • Resin filled • Supplied with a gift box