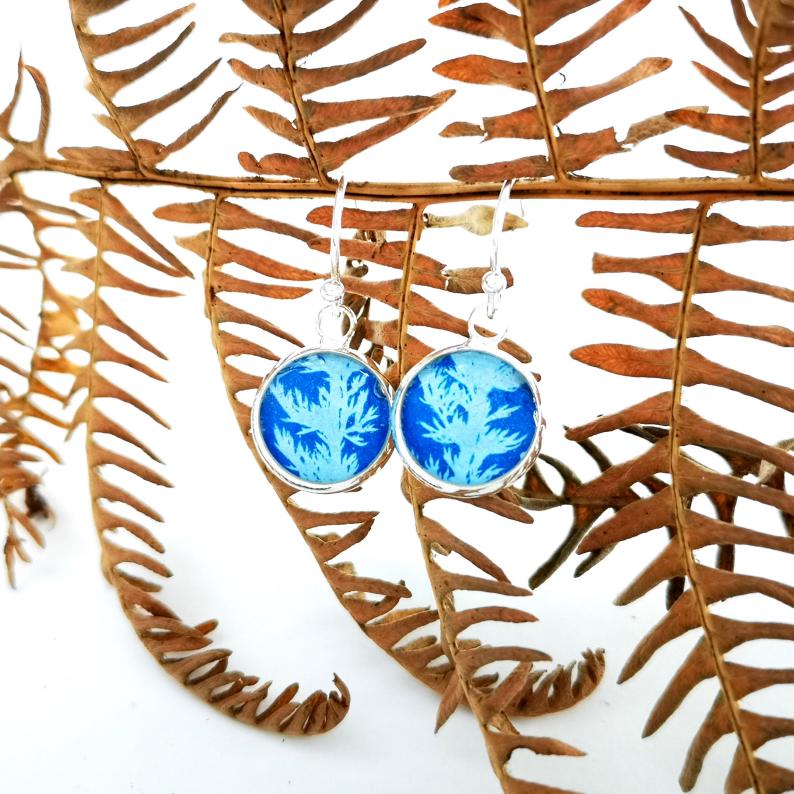

#### Cyanotype stud earrings\* NCYSE

Sterling silver findings • Butterfly back with 8mm setting • Resin domed • Supplied with a gift box

#### Cyanotype drop earrings\* NCYDE

Silver plated base • Sterling silver findings • 10mm drop charm • Resin filled • Supplied with a gift box

<sup>\*</sup>Please note: all pieces from the 'Cyanotype' range are unique as they are made using original cyanotype prints and though every care will be taken to replicate these designs and colours, there will inevitably be variation.