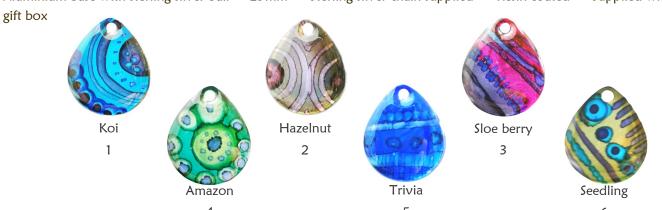

#### Teardrop pendant NTP1

Silver plated base • 21mm x 32mm • Sterling silver chain supplied • Resin filled • Supplied with a gift box