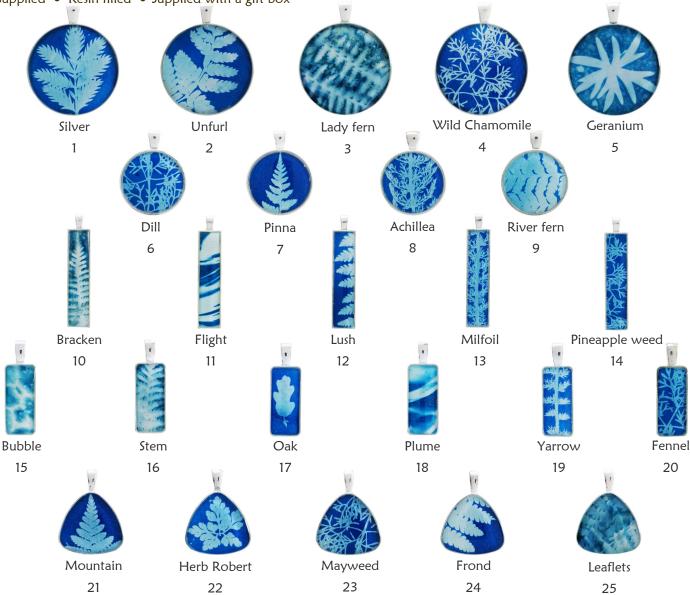

#### Cyanotype pendants\* NCYPlrg (1-5) NYCPsml (6-25)

Silver plated base • Refer to pendant sizes given for pendant shapes earlier in the catalogue • Sterling silver chain supplied • Resin filled • Supplied with a gift box

<sup>\*</sup>Please note: all pieces from the 'Cyanotype' range are unique as they are made using original cyanotype prints and though every care will be taken to replicate these designs and colours, there will inevitably be variation.