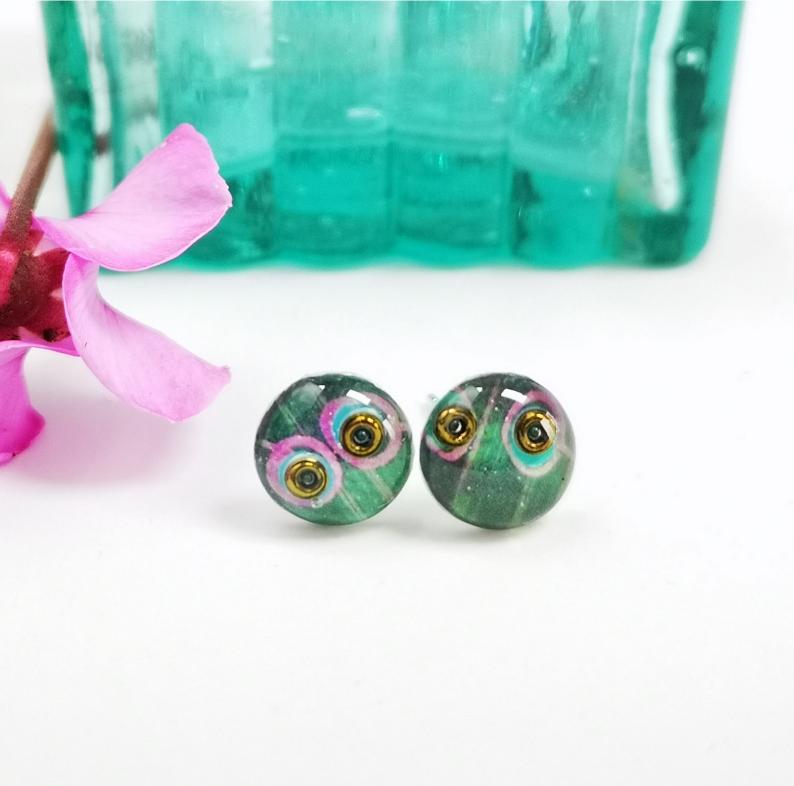

#### Stud earrings NSE1

Sterling silver findings • Butterfly back with 8mm setting • Resin domed • Supplied with a gift box