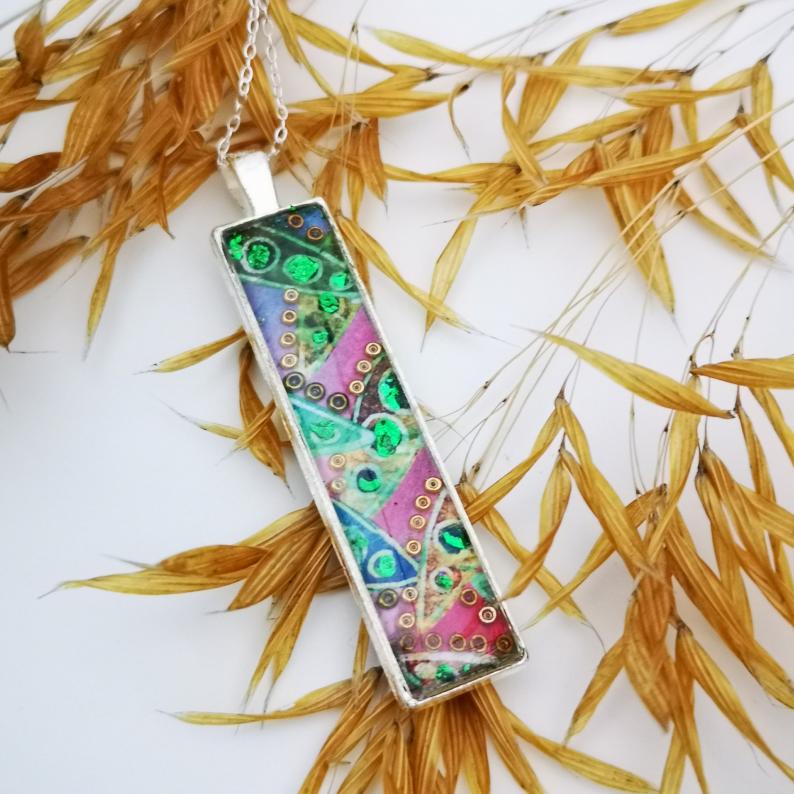

#### Long thin pendant NLTRP5

Silver plated base • 10mm x 50mm • Sterling silver chain supplied • Resin filled • Supplied with a gift box