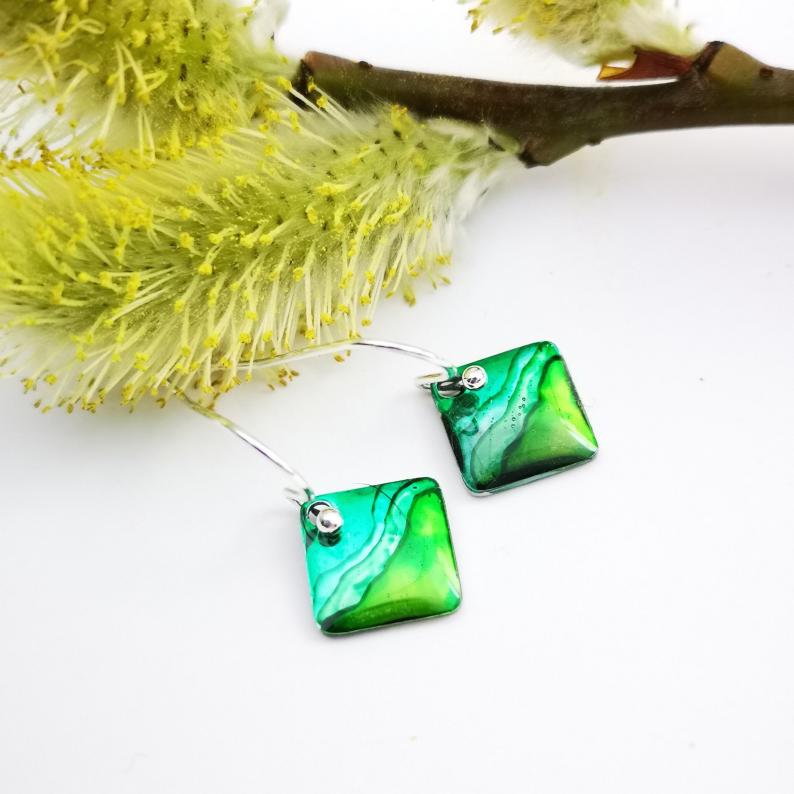

#### Inky rhombus earrings\* NIRE

Stainless steel base • 14mm • Sterling silver hooks • Resin coated • Supplied with a gift box

<sup>\*</sup>Please note: all pieces from the 'Inky' ranges are unique and though every care will be taken to replicate these designs and colours, there will be variation.