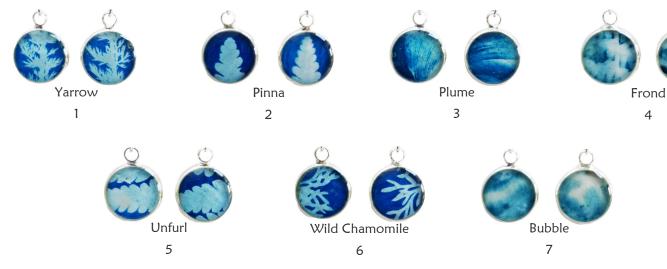

#### Pendant and earring sets NPESIrg or NPESsml

Silver plated pendant and earring base • Variable pendant diameter • Sterling silver chain supplied • Resin filled • Sterling silver findings • 10mm drop charm earrings or sterling silver stud earrings • Supplied with a gift box

Sets can be created using any of the pendants in the catalogue, just write NPESIrg or NPESsml with DROP or STUD after the pendant design chosen and earrings will be created to match the design.