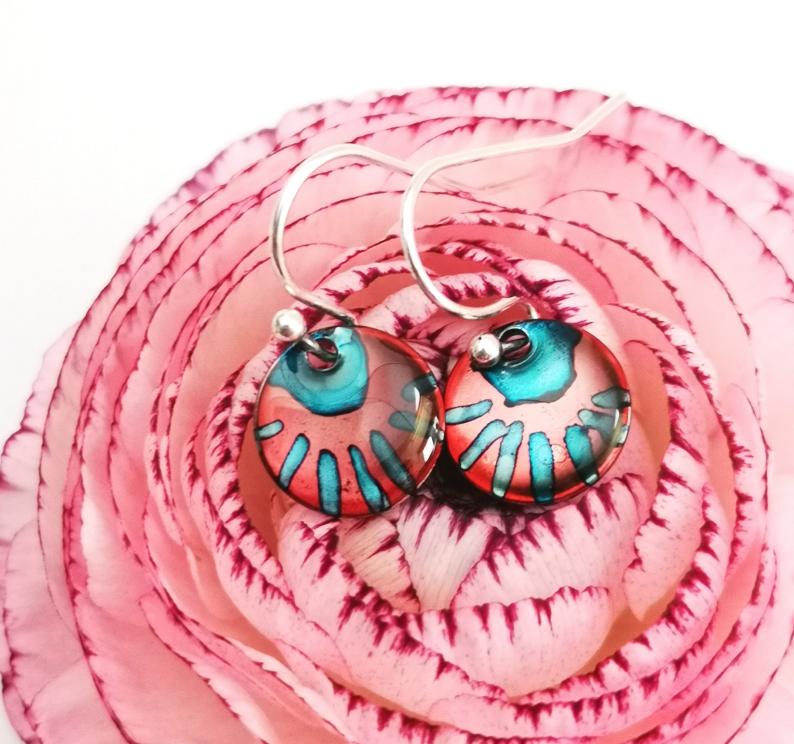

#### Short drop earrings NE1

Silver plated base • Sterling silver findings • 10mm drop charm • Resin filled • Supplied with a gift box