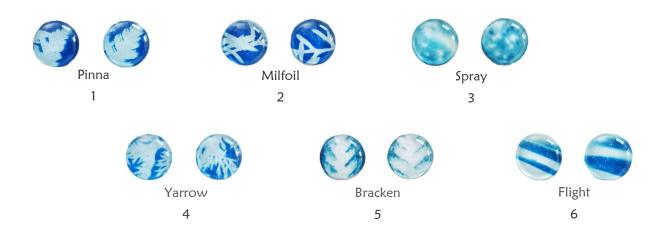

#### Cyanotype drop earrings\* NCYDE

Silver plated base • Sterling silver findings • 10mm drop charm • Resin filled • Supplied with a gift box

<sup>\*</sup>Please note: all pieces from the 'Cyanotype' range are unique as they are made using original cyanotype prints and though every care will be taken to replicate these designs and colours, there will inevitably be variation.