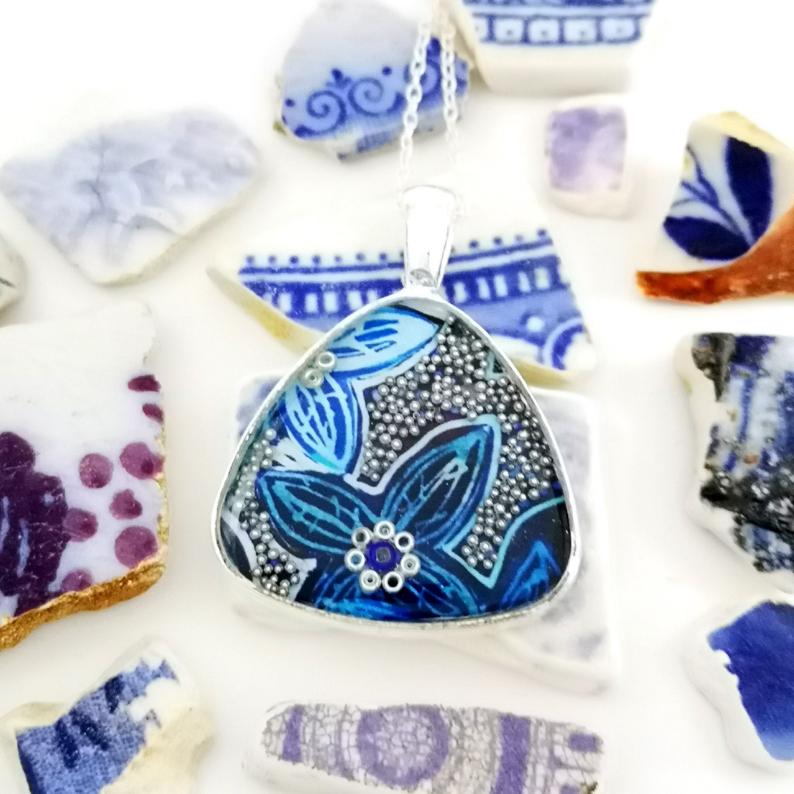

#### Inky teardrop pendant\* NTP1

Aluminium base with sterling silver bail • 25mm • Sterling silver chain supplied • Resin coated • Supplied with a

<sup>\*</sup>Please note: all pieces from the 'Inky' ranges are unique and though every care will be taken to replicate these designs and colours, there will be variation.

#### Inky small circular pendant\* NISCP

Aluminium base and sterling silver bail ● 25mm in diameter ● Sterling silver chain supplied ● Resin coated

• Supplied with a gift box

#### Inky large circular pendant\* NILCP

Aluminium base and sterling silver bail • 32mm diameter • Sterling silver chain supplied • Resin coated • Supplied with a gift box

<sup>\*</sup>Please note: all pieces from the 'Inky' ranges are unique and though every care will be taken to replicate these designs and colours, there will be variation.