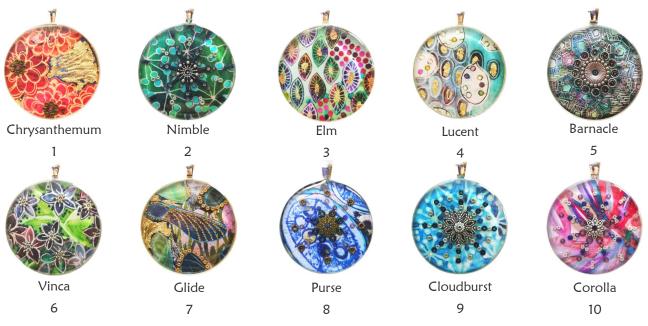

#### Cyanotype pendants\* NCYPlrg (1-5) NYCPsml (6-25)

Silver plated base • Refer to pendant sizes given for pendant shapes earlier in the catalogue • Sterling silver chain supplied • Resin filled • Supplied with a gift box

<sup>\*</sup>Please note: all pieces from the 'Cyanotype' range are unique as they are made using original cyanotype prints and though every care will be taken to replicate these designs and colours, there will inevitably be variation.