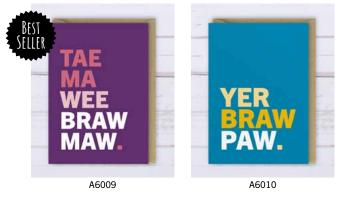

-|----|
| A5/A4/A3 ART PRINTS      | 80 |
| Christmas Cards          | 14 |
| Christmas Tree Ornaments | 15 |
| MUGS                     | 16 |
| WILD SWIMMING DESIGNS    | 18 |
| SUP PRINTS               | 20 |
| ORDERING                 | 21 |
|                          |    |

| <b>ΛΚ ΓΛΟΝ</b> Ο | RPR | WHOLESALE | No. per case | Cost per case |
|------------------|-----|-----------|--------------|---------------|
| A6 CARDS         | £3  | £1.20     | 6            | £7.20         |

- Printed in the UK on FSC certified stock (with accreditation logo)
- 100% recycled kraft brown envelope
- Wrapped in a bio-degradable compostable film (optional)





LANG MAY YER LUM REEK.

A6NY012











VALENTINES / ANNIVERSARY



A6015

A6029

A6011

A6016

A6027





### MOTHERS' & FATHERS' DAY



#### NEW HOUSE



#### ANY OCCASION







## ART PRINTS

- Printed in the UK on FSC certified stock
- Backed with a 1mm =100% recycled grey card
- Wrapped in a bio-degradable compostable film

Art Prints come in A5, A4 and A3 sizes.

| Size | RPR | WHOLESALE | No. per case | Cost per case |
|------|-----|-----------|--------------|---------------|
| A5   | £8  | £3.20     | 3            | £9.60         |
| A4   | £14 | £5.60     | 3            | £16.80        |
| A3   | £18 | £7.20     | 3            | £21.60        |

Prints are sold in cases of 3

1





BEAUTY

A5082 | A4127 | A3148

WHERE ERE

YE BE.

WIND

GANG

FREE

LET YER

A5076 | A4121

HAME

HAME

BEST Seller







BEST Seller







A5047 | A4092 | A3133





A5054 | A4099 | A3137















MONY

MAKS

MICKLE

MUCKLE.