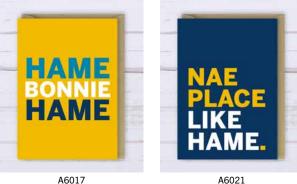

ART PRINTS      | 80 |
| Christmas Cards          | 14 |
| Christmas Tree Ornaments | 15 |
| MUGS                     | 16 |
| WILD SWIMMING DESIGNS    | 18 |
| SUP PRINTS               | 20 |
| ORDERING                 | 21 |
|                          |    |

| <b>ΛΚ ΓΛΟΝ</b> Ο | RPR | WHOLESALE | No. per case | Cost per case |
|------------------|-----|-----------|--------------|---------------|
| A6 CARDS         | £3  | £1.20     | 6            | £7.20         |

- Printed in the UK on FSC certified stock (with accreditation logo)
- 100% recycled kraft brown envelope
- Wrapped in a bio-degradable compostable film (optional)





LANG MAY YER LUM REEK.

A6NY012











VALENTINES / ANNIVERSARY



A6015

A6029

A6011

A6016

A6027





### MOTHERS' & FATHERS' DAY



#### NEW HOUSE



#### ANY OCCASION







## ART PRINTS

- Printed in the UK on FSC certified stock
- Backed with a 1mm =100% recycled grey card
- Wrapped in a bio-degradable compostable film

Art Prints come in A5, A4 and A3 sizes.

| Size | RPR | WHOLESALE | No. per case | Cost per case |
|------|-----|-----------|--------------|---------------|
| A5   | £8  | £3.20     | 3            | £9.60         |
| A4   | £14 | £5.60     | 3            | £16.80        |
| A3   | £18 | £7.20     | 3            | £21.60        |

Prints are sold in cases of 3

1





BEAUTY

A5082 | A4127 | A3148

WHERE ERE

YE BE.

WIND

GANG

FREE

LET YER

A5076 | A4121

HAME

HAME

BEST Seller







BEST Seller







A5047 | A4092 | A3133





A5054 | A4099 | A3137















MONY

MAKS

MICKLE

MUCKLE.

А

Α

TAPS AFF al