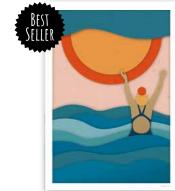

# WILD SWIMMING

- Printed in the UK on FSC certified stock
- Backed with a 1mm, 100% recycled grey card
- Wrapped in a bio-degradable compostable film

| Size    | RPR   | WHOLESALE | No. per<br>case | Cost per case |
|---------|-------|-----------|-----------------|---------------|
| A6 card | £3.50 | £1.40     | 6               | £8.40         |
| A5      | £9    | £3.60     | 3               | £10.80        |
| A4      | £14   | £5.60     | 3               | £16.80        |
| A3      | £18   | £7.20     | 3               | £21.60        |

#### A5/A4/A3 ART PRINTS

A5081 | A4126 | A3147