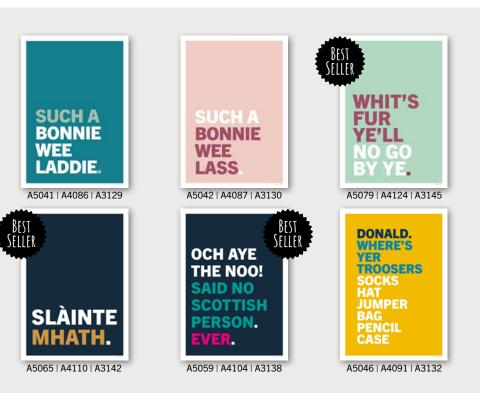

## ART PRINTS

- Printed in the UK on FSC certified stock
- Backed with a 1mm =100% recycled grey card
- Wrapped in a bio-degradable compostable film

Art Prints come in A5, A4 and A3 sizes.

| Size | RPR | WHOLESALE | No. per case | Cost per case |
|------|-----|-----------|--------------|---------------|
| A5   | £8  | £3.20     | 3            | £9.60         |
| A4   | £14 | £5.60     | 3            | £16.80        |
| A3   | £18 | £7.20     | 3            | £21.60        |