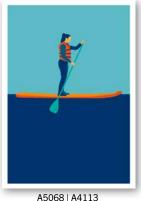

## SUP (STAND UP PADDLE BOARDING)

| Size | RPR | WHOLESALE | No. per<br>case | Cost per case |
|------|-----|-----------|-----------------|---------------|
| A5   | £9  | £3.60     | 3               | £10.80        |
| A4   | £14 | £5.60     | 3               | £16.80        |
| A3   | £18 | £7.20     | 3               | £21.60        |

### A5/A4/A3 ART PRINTS