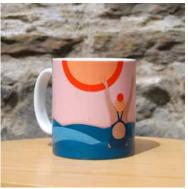

TS

| RPR   | WHOLESALE | No. per case | Cost per case | BE     |
|-------|-----------|--------------|---------------|--------|
| £7.50 | £3        | 6            | £18           | s Sell |

Laser cut in the UK ٠ 3mm Poplar Ply .





- 100 x100mm ٠
- Ribbon is woven into the design •
- Comes with a wooden hoop for hanging ٠
- ٠ Supplied with random ribbons

CS038



CS037

- 100mm x 105mm •
- Supplied with random ties

NEW! 办 충 CIN B \$ 000 0000000000

CS166

- 100mm x 90mm .
- Supplied with random ties



| RPR    | WHOLESALE | No. per case | Cost per case |
|--------|-----------|--------------|---------------|
| £12.50 | £6.50     | 3            | £19.50        |

- 11oz ceramic Durham mugs
- Dishwasher-proof
- Microwave safe and food safety certified by SGS



## WILD SWIMMING MUGS





MG161

MG162

FUR

MG164

#### TYPOGRAPHIC MUGS







# WILD SWIMMING

- Printed in the UK on FSC certified stock
- Backed with a 1mm, 100% recycled grey card
- Wrapped in a bio-degradable compostable film

| Size    | RPR   | WHOLESALE | No. per<br>case | Cost per case |
|---------|-------|-----------|-----------------|---------------|
| A6 card | £3.50 | £1.40     | 6               | £8.40         |
| A5      | £9    | £3.60     | 3               | £10.80        |
| A4      | £14   | £5.60     | 3               | £16.80        |
| A3      | £18   | £7.20     | 3               | £21.60        |

#### A5/A4/A3 ART PRINTS



A5081 | A4126 | A3147

#### A6 CARDS



A6026



A6025

A5080 | A4125 | A3146

 Printed in the UK on FSC certified stock (with accreditation logo)

- 100% recycled k