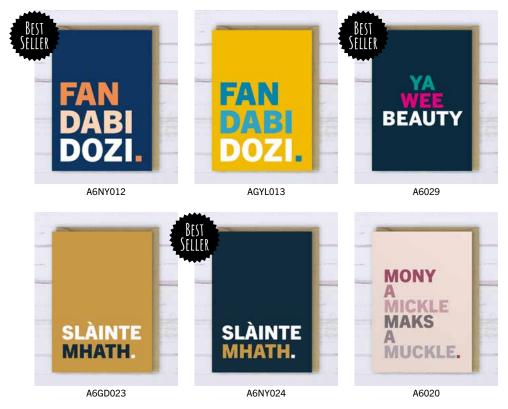

- Printed in the UK on FSC certified stock (with accreditation logo)
- 100% recycled kraft brown envelope
- Wrapped in a bio-degradable compostable film (optional)

LANG MAY YER LUM REEK.

A6NY012

VALENTINES / ANNIVERSARY