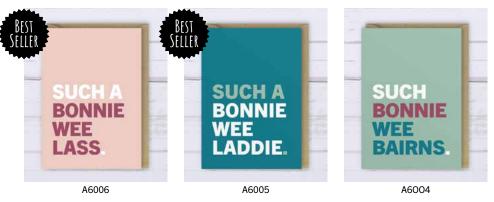

04 |
|--------------------------|----|
| A5/A4/A3 ART PRINTS      | 80 |
| Christmas Cards          | 14 |
| Christmas Tree Ornaments | 15 |
| MUGS                     | 16 |
| WILD SWIMMING DESIGNS    | 18 |
| SUP PRINTS               | 20 |
| ORDERING                 | 21 |
|                          |    |

| <b>ΛΚ ΓΛΟΝ</b> Ο | RPR | WHOLESALE | No. per case | Cost per case |
|------------------|-----|-----------|--------------|---------------|
| A6 CARDS         | £3  | £1.20     | 6            | £7.20         |

- Printed in the UK on FSC certified stock (with accreditation logo)
- 100% recycled kraft brown envelope
- Wrapped in a bio-degradable compostable film (optional)





LANG MAY YER LUM REEK.

A6NY012











VALENTINES / ANNIVERSARY



A6015

A6029

A6011

A6016

A6027





### MOTHERS' & FATHERS' DAY



#### NEW HOUSE



#### ANY OCCASION







## ART PRINTS

- Printed in the UK on FSC certified stock
- Backed with a 1mm =100% recycled grey card
- Wrapped in a bio-degradable compostable film

Art Prints come in A5, A4 and A3 sizes.

| Size | RPR | WHOLESALE | No. per case | Cost per case |
|------|-----|-----------|--------------|---------------|
| A5   | £8  | £3.20     | 3            | £9.60         |
| A4   | £14 | £5.60     | 3            | £16.80        |
| A3   | £18 | £7.20     | 3            | £21.60        |

Prints are sold in cases of 3

1





BEAUTY

A5082 | A4127 | A3148

WHERE ERE

YE BE.

WIND

GANG

FREE

LET YER

A5076 | A4121

HAME

HAME

BEST Seller







BEST Seller







A5047 | A4092 | A3133





A5054 | A4099 | A3137