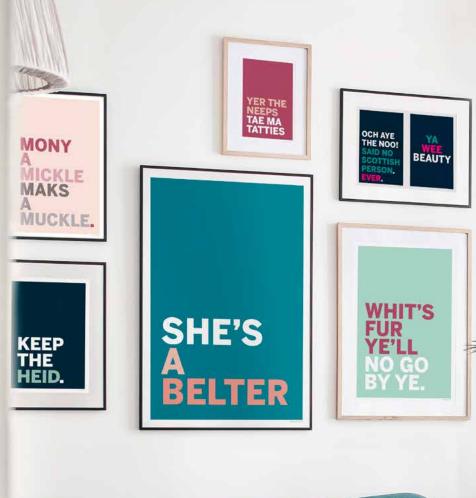

## ART PRINTS

- Printed in the UK on FSC certified stock
- Backed with a 1mm =100% recycled grey card
- Wrapped in a bio-degradable compostable film

Art Prints come in A5, A4 and A3 sizes.

| Size | RPR | WHOLESALE | No. per case | Cost per case |
|------|-----|-----------|--------------|---------------|
| A5   | £8  | £3.20     | 3            | £9.60         |
| A4   | £14 | £5.60     | 3            | £16.80        |
| A3   | £18 | £7.20     | 3            | £21.60        |

A5054 | A4099 | A3137

MONY

MAKS

MICKLE

MUCKLE.

А

Α

TAPS AFF also available in double sided with TAPS OAN on the reverse.