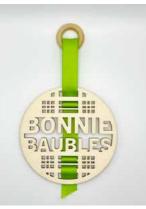

### TREE ORNAMENTS

| RPR   | WHOLESALE | No. per case | Cost per case | BE     |
|-------|-----------|--------------|---------------|--------|
| £7.50 | £3        | 6            | £18           | s Sell |

Laser cut in the UK ٠ 3mm Poplar Ply .

- 100 x100mm ٠
- Ribbon is woven into the design •
- Comes with a wooden hoop for hanging ٠
- ٠ Supplied with random ribbons

CS038

CS037

- 100mm x 105mm •
- Supplied with random ties