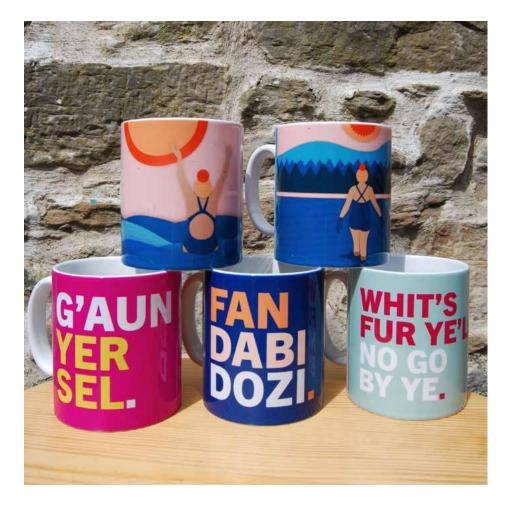

- 11oz ceramic Durham mugs
- Dishwasher-proof
- Microwave safe and food safety certified by SGS

## WILD SWIMMING MUGS

MG161

MG162

FUR

MG164

#### TYPOGRAPHIC MUGS