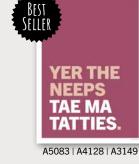

A5054 | A4099 | A3137

MONY

MAKS

MICKLE

MUCKLE.

А

Α

TAPS AFF also available in double sided with TAPS OAN on the reverse.