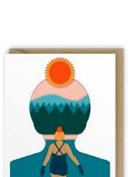

## SUP (STAND UP PADDLE BOARDING)

| Size | RPR | WHOLESALE | No. per<br>case | Cost per case |
|------|-----|-----------|-----------------|---------------|
| A5   | £9  | £3.60     | 3               | £10.80        |
| A4   | £14 | £5.60     | 3               | £16.80        |
| A3   | £18 | £7.20     | 3               | £21.60        |

### A5/A4/A3 ART PRINTS