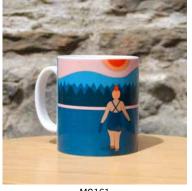

ENTS

| RPR   | WHOLESALE | No. per case | Cost per case | BE     |
|-------|-----------|--------------|---------------|--------|
| £7.50 | £3        | 6            | £18           | s Sell |

Laser cut in the UK ٠ 3mm Poplar Ply .





- 100 x100mm ٠
- Ribbon is woven into the design •
- Comes with a wooden hoop for hanging ٠
- ٠ Supplied with random ribbons

CS038



CS037

- 100mm x 105mm •
- Supplied with random ties

NEW! 办 충 CIN B \$ 000 0000000000

CS166

- 100mm x 90mm .
- Supplied with random ties



| RPR    | WHOLESALE | No. per case | Cost per case |
|--------|-----------|--------------|---------------|
| £12.50 | £6.50     | 3            | £19.50        |

- 11oz ceramic Durham mugs
- Dishwasher-proof
- Microwave safe and food safety certified by SGS



## WILD SWIMMING MUGS





MG161

MG162

FUR

MG164

#### TYPOGRAPHIC MUGS







# WILD SWIMMING

- Printed in the UK on FSC certified stock
- Backed with a 1mm, 100% recycled grey card
- Wrapped in a bio-degradable compostable film

| Size    | RPR   | WHOLESALE | No. per<br>case | Cost per case |
|---------|-------|-----------|-----------------|---------------|
| A6 card | £3.50 | £1.40     | 6               | £8.40         |
| A5      | £9    | £3.60     | 3               | £10.80        |
| A4      | £14   | £5.60     | 3               | £16.80        |
| A3      | £18   | £7.20     | 3               | £21.60        |

#### A5/A4/A3 ART PRINTS



A5081 | A4126 | A3147

#### A6 CARDS



A6026



A6025

A5080 | A4125 | A3146

 Printed in the UK on FSC certified stock (with accreditation logo)

- 100% recycled