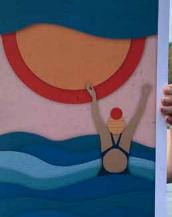

# WILD SWIMMING

- Printed in the UK on FSC certified stock
- Backed with a 1mm, 100% recycled grey card
- Wrapped in a bio-degradable compostable film

| Size    | RPR   | WHOLESALE | No. per<br>case | Cost per case |
|---------|-------|-----------|-----------------|---------------|
| A6 card | £3.50 | £1.40     | 6               | £8.40         |
| A5      | £9    | £3.60     | 3               | £10.80        |
| A4      | £14   | £5.60     | 3               | £16.80        |
| A3      | £18   | £7.20     | 3               | £21.60        |

#### A6 CARDS

A6026

A6025

A5080 | A4125 | A3146

 Printed in the UK on FSC certified stock (with accreditation logo)

- 100% recycled kraft brown envelope
- Wrapped in a bio-degradable compostable film (optional)