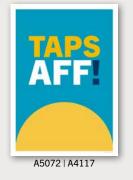

A5054 | A4099 | A3137

MONY

MAKS

MICKLE

MUCKLE.

А

Α

TAPS AFF also available in double sided with TAPS OAN on the reverse.