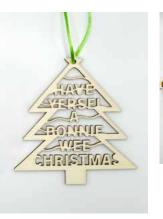

### TREE ORNAMENTS

| RPR   | WHOLESALE | No. per case | Cost per case | BE     |
|-------|-----------|--------------|---------------|--------|
| £7.50 | £3        | 6            | £18           | s Sell |

Laser cut in the UK ٠ 3mm Poplar Ply .

- 100 x100mm ٠
- Ribbon is woven into the design •
- Comes with a wooden hoop for hanging ٠
- ٠ Supplied with random ribbons

CS038

CS037

- 100mm x 105mm •
- Supplied with random ties