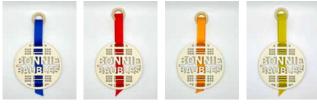

### TREE ORNAMENTS

| RPR   | WHOLESALE | No. per case | Cost per case | BE     |
|-------|-----------|--------------|---------------|--------|
| £7.50 | £3        | 6            | £18           | s Sell |

Laser cut in the UK ٠ 3mm Poplar Ply .

- 100 x100mm ٠
- Ribbon is woven into the design •
- Comes with a wooden hoop for hanging ٠
- ٠ Supplied with random ribbons

CS038

CS037

- 100mm x 105mm •
- Supplied with random ties

NEW! 办 충 CIN B \$ 000 0000000000

CS166

- 100mm x 90mm .
- Supplied with random ties

| RPR    | WHOLESALE | No. per case | Cost per case |
|--------|-----------|--------------|---------------|
| £12.50 | £6.50     | 3            | £19.50        |