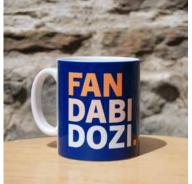

ase | BE     |
|-------|-----------|--------------|---------------|--------|
| £7.50 | £3        | 6            | £18           | s Sell |

Laser cut in the UK ٠ 3mm Poplar Ply .





- 100 x100mm ٠
- Ribbon is woven into the design •
- Comes with a wooden hoop for hanging ٠
- ٠ Supplied with random ribbons

CS038



CS037

- 100mm x 105mm •
- Supplied with random ties

NEW! 办 충 CIN B \$ 000 0000000000

CS166

- 100mm x 90mm .
- Supplied with random ties



| RPR    | WHOLESALE | No. per case | Cost per case |
|--------|-----------|--------------|---------------|
| £12.50 | £6.50     | 3            | £19.50        |

- 11oz ceramic Durham mugs
- Dishwasher-proof
- Microwave safe and food safety certified by SGS



## WILD SWIMMING MUGS





MG161

MG162

FUR

MG164

#### TYPOGRAPHIC MUGS







# WILD SWIMMING

- Printed in the UK on FSC certified stock
- Backed with a 1mm, 100% recycled grey card
- Wrapped in a bio-degradable compostable film

| Size    | RPR   | WHOLESALE | No. per<br>case | Cost per case |
|---------|-------|-----------|-----------------|---------------|
| A6 card | £3.50 | £1.40     | 6               | £8.40         |
| A5      | £9    | £3.60     | 3               | £10.80        |
| A4      | £14   | £5.60     | 3               | £16.80        |
| A3      | £18   | £7.20     | 3               | £21.60        |

#### A5/A4/A3 ART PRINTS



A5081 | A4126 | A3147

#### A6 CARDS



A6026



A6025

A5080 | A4125 | A3146

 Printed in the UK on FSC certified stock (with accreditation logo)

- 100% recycled kraft brown envelope
- Wrapped in a bio-degradable c