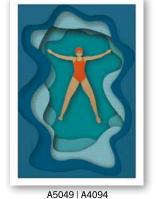

# WILD SWIMMING

- Printed in the UK on FSC certified stock
- Backed with a 1mm, 100% recycled grey card
- Wrapped in a bio-degradable compostable film

| Size    | RPR   | WHOLESALE | No. per<br>case | Cost per case |
|---------|-------|-----------|-----------------|---------------|
| A6 card | £3.50 | £1.40     | 6               | £8.40         |
| A5      | £9    | £3.60     | 3               | £10.80        |
| A4      | £14   | £5.60     | 3               | £16.80        |
| A3      | £18   | £7.20     | 3               | £21.60        |

#### A5/A4/A3 ART PRINTS

A5081 | A4126 | A3147