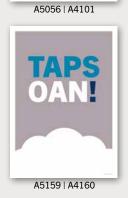

A5054 | A4099 | A3137

MONY

MAKS

MICKLE

MUCKLE.

А

Α

TAPS AFF also available in double sided with TAPS OAN on the reverse.