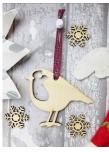

#### **Tartan Hanging Decorations**

Laser Cut Wooden Decorations tied with Red Tartan Ribbon.

Sold in packs of 6

Approx Size of Shapes: 80mm x 70mm. Made with 4mm Poplar Plywood. Tied with 7mm Red Tartan Ribbon

HG SG TARTAN STAG

HG PF TARTAN PUFFIN

HG RB TARTAN ROBIN

HG TH TARATN THISTLE

HG SC TARTAN SCOTTIE DOG

HG CW
TARTAN HIGHLAND COW