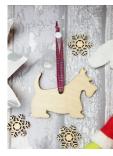

#### **Tartan Hanging Decorations**

Laser Cut Wooden Decorations tied with Red Tartan Ribbon.

Sold in packs of 6

Approx Size of Shapes: 80mm x 70mm. Made with 4mm Poplar Plywood. Tied with 7mm Red Tartan Ribbon

HG SG TARTAN STAG

HG PF TARTAN PUFFIN

HG RB TARTAN ROBIN

HG TH TARATN THISTLE

HG SC TARTAN SCOTTIE DOG

HG CW
TARTAN HIGHLAND COW