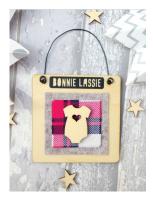

ing Decorations**

Laser Cut Wooden Decorations with Harris Tweed, Tartan, Buttons and various Wooden Shapes on Black Craft Wire.

Sold in packs of 6

Approx Size: 90mm x 90mm (90mm x 140mm including wire) Made with 4mm Poplar Plywood Hanging on 1mm Black Craft Wire



HG SC01 TWEED SCOTTIE DOG - BIRTHDAY ALSO AVAILABLE: STAG, THISTLE, ETC



HG SG01 TWEED SCOTTIE DOG - BIRTHDAY ALSO AVAILABLE: SCOTTIE, THISTLE, ETC



HG HM01 TWEED - HOME SWEET HOME





HG FL01 FELT FLOWER - LOVELY MUM **ADD ANOTHER RELATION** 



HG TH01 TARTAN THISTLE - LOVE GLASGOW ADD ANOTHER RELATION/TOWN



HG HT01 TARTAN HEART - WEDDING ADD ANNIVERSARY/ENGAGEMENT



HG LD01 TARTAN BONNIE LADDIE



HG AG01 TARTAN BIRTHDAY AGE - 50 ADD ANOTHER AGE



HG ST01 TARTAN STAR - THANK YOU ADD WELL DONE, GOOD LUCK, ETC...



HG LS01 TARTAN BONNIE LASSIE

### **Ordering Information**

Minimum Order: £50.00

Carriage paid on orders over £280.00 (UK only) Carriage charge: £5.00 - £7.00 (under 2kg - over 2kg)

Orders can be placed by phone or email.

**Phone:** 07929 718 711

Email: julie.glitterglitter@gmail.com Website: www.glitterglitter.co.uk

As all items are handmade please allow approximately 2/3 weeks from receipt of your order. This lead time may be extended up to 6/8 weeks after a trade show.

#### **PAYMENT**

First orders are supplied on a pro forma basis. Thereafter payment is due in 30 days. We accept payment by bank transfer.



HG CW01

TWEED HIGHLAND COW BLANK

ALSO AVAILABLE: STAG, THISTLE, ETC

HG HT02 TWEED HEART - LOVELY SISTER ADD ANOTHER RELATION

#### All That Glitters

# **Twine Hanging