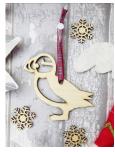

#### **Tartan Hanging Decorations**

Laser Cut Wooden Decorations tied with Red Tartan Ribbon.

Sold in packs of 6

Approx Size of Shapes: 80mm x 70mm. Made with 4mm Poplar Plywood. Tied with 7mm Red Tartan Ribbon

HG SG TARTAN STAG

HG PF TARTAN PUFFIN

HG RB TARTAN ROBIN

HG TH TARATN THISTLE

HG SC TARTAN SCOTTIE DOG

HG CW
TARTAN HIGHLAND COW