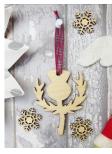

#### **Tartan Hanging Decorations**

Laser Cut Wooden Decorations tied with Red Tartan Ribbon.

Sold in packs of 6

Approx Size of Shapes: 80mm x 70mm. Made with 4mm Poplar Plywood. Tied with 7mm Red Tartan Ribbon

HG SG TARTAN STAG

HG PF TARTAN PUFFIN

HG RB TARTAN ROBIN

HG TH TARATN THISTLE

HG SC TARTAN SCOTTIE DOG

HG CW
TARTAN HIGHLAND COW