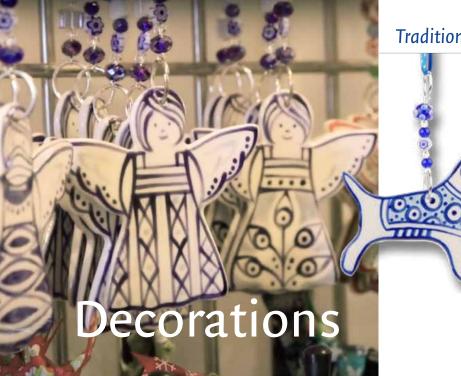

rations with beads and ribbons, do the spongeing and decoration. We glaze and fire in our garage.

Over the years, our collection of decorations has grown and includes the popular ranges of animals and flowers and a lot more.

The most popular by far is our Christmas range. We also have a large collection of Cathedrals, Abbeys, Museums, etc. in our bespoke hanging decoration range.

www.roelofsrubens.co.uk