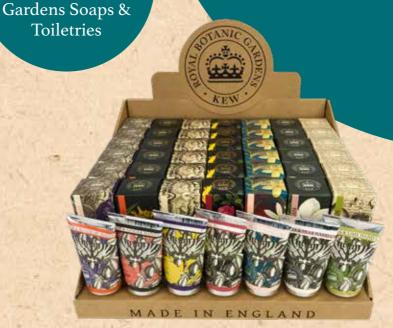

# Soap Bar Collection

Using only the finest ingredients, these silky, moisturising and fragrant soaps are presented in vibrant paper wraps designed using beautiful images from Kew's historic archives.

Each soap weighs a generous 240 grams and is made in the heart of the English countryside using techniques that have remained unchanged for over a hundred years.

KGS0002

KGS0003

KGS0010

KGS0004

KGS0005

KGS0006

KGS0013

KGS0017

- 240g
- No. in case: 6
- Enriched with Shea Butter
  - Made in the UK
  - Vegan friendly

KGS0007