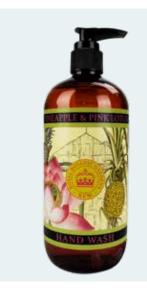

### 500ml HAND WASHES

This luxurious Hand Wash collection is inspired by the fragrance and beauty of the plants at Kew Gardens. Available in all 17 matching fragrances to match our ever popular Hand Soap, Hand Cream and Hand Sanitisers. These Hand Washes are enriched with Aloe vera & Vitamin E to leave your skin feeling pampered, clean and nourished. Each Wash is also SLS and paraben free and comes in a PCR recycled bottle which is also recyclable.

PINEAPPLE & PINK LOTUS KGL0014 | 500ML | # IN CASE: 6 NARCISSUS LIME KGL0015 | 500ML | # IN CASE: 6 OSMANTHUS ROSE KGL0016 | 500ML | # IN CASE: 6 JASMINE PEACH KGL0017 | 500ML | # IN CASE: 6

KGL0001 Lavender & Rosemary

• 500ml

• No. in case: 6

• SLS & Paraben free · Contains aloe vera & vitamin E • Made in the UK • Vegan friendly • Cruelty-free • 100% recycled & recyclable PCR plastic bottle.

KGL0012 Mango

KGL0013 Coconut