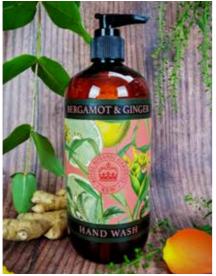

ELDERFLOWER & POMELO KGL0006 | 500ML | # IN CASE: 6 BLUEBELL & JASMINE KGL0007 | 500ML | # IN CASE: 6 BERGAMOT & GINGER KGL0008 | 500ML | # IN CASE: 6 MAGNOLIA & PEAR KGL0009 | 500ML | # IN CASE: 6

FIG & GRAPE KGL0010 | 500ML | # IN CASE: 6 KGL0011 | 500ML | # IN CASE: 6 MANGO KGL0012 | 500ML | # IN CASE: 6 COCONUT KGL0013 | 500ML | # IN CASE: 6

KGL0014 Pineapple & Pink Lotus

KGL0007 Bluebell & Jasmine

Bergamot & Ginger

KGL0008

KGL0015 Narcissus Lime

KGL0016 Osmanthus Rose

KGL0017 Jasmine Peach

• HAND CREAMS •