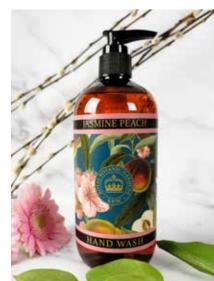

### 500ml HAND WASHES

This luxurious Hand Wash collection is inspired by the fragrance and beauty of the plants at Kew Gardens. Available in all 17 matching fragrances to match our ever popular Hand Soap, Hand Cream and Hand Sanitisers. These Hand Washes are enriched with Aloe vera & Vitamin E to leave your skin feeling pampered, clean and nourished. Each Wash is also SLS and paraben free and comes in a PCR recycled bottle which is also recyclable.

PINEAPPLE & PINK LOTUS KGL0014 | 500ML | # IN CASE: 6 NARCISSUS LIME KGL0015 | 500ML | # IN CASE: 6 OSMANTHUS ROSE KGL0016 | 500ML | # IN CASE: 6 JASMINE PEACH KGL0017 | 500ML | # IN CASE: 6

KGL0001 Lavender & Rosemary