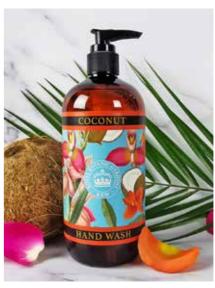

### 500ml HAND WASHES

This luxurious Hand Wash collection is inspired by the fragrance and beauty of the plants at Kew Gardens. Available in all 17 matching fragrances to match our ever popular Hand Soap, Hand Cream and Hand Sanitisers. These Hand Washes are enriched with Aloe vera & Vitamin E to leave your skin feeling pampered, clean and nourished. Each Wash is also SLS and paraben free and comes in a PCR recycled bottle which is also recyclable.

ELDERFLOWER & POMELO KGL0006 | 500ML | # IN CASE: 6 BLUEBELL & JASMINE KGL0007 | 500ML | # IN CASE: 6 BERGAMOT & GINGER KGL0008 | 500ML | # IN CASE: 6 MAGNOLIA & PEAR KGL0009 | 500ML | # IN CASE: 6

FIG & GRAPE KGL0010 | 500ML | # IN CASE: 6 KGL0011 | 500ML | # IN CASE: 6 MANGO KGL0012 | 500ML | # IN CASE: 6 COCONUT KGL0013 | 500ML | # IN CASE: 6

• 500ml

• No. in case: 6

• SLS & Paraben free · Contains aloe vera & vitamin E • Made in the UK • Vegan friendly • Cruelty-free • 100% recycled & recyclable PCR plastic bottle.

KGL0012 Mango

KGL0013 Coconut