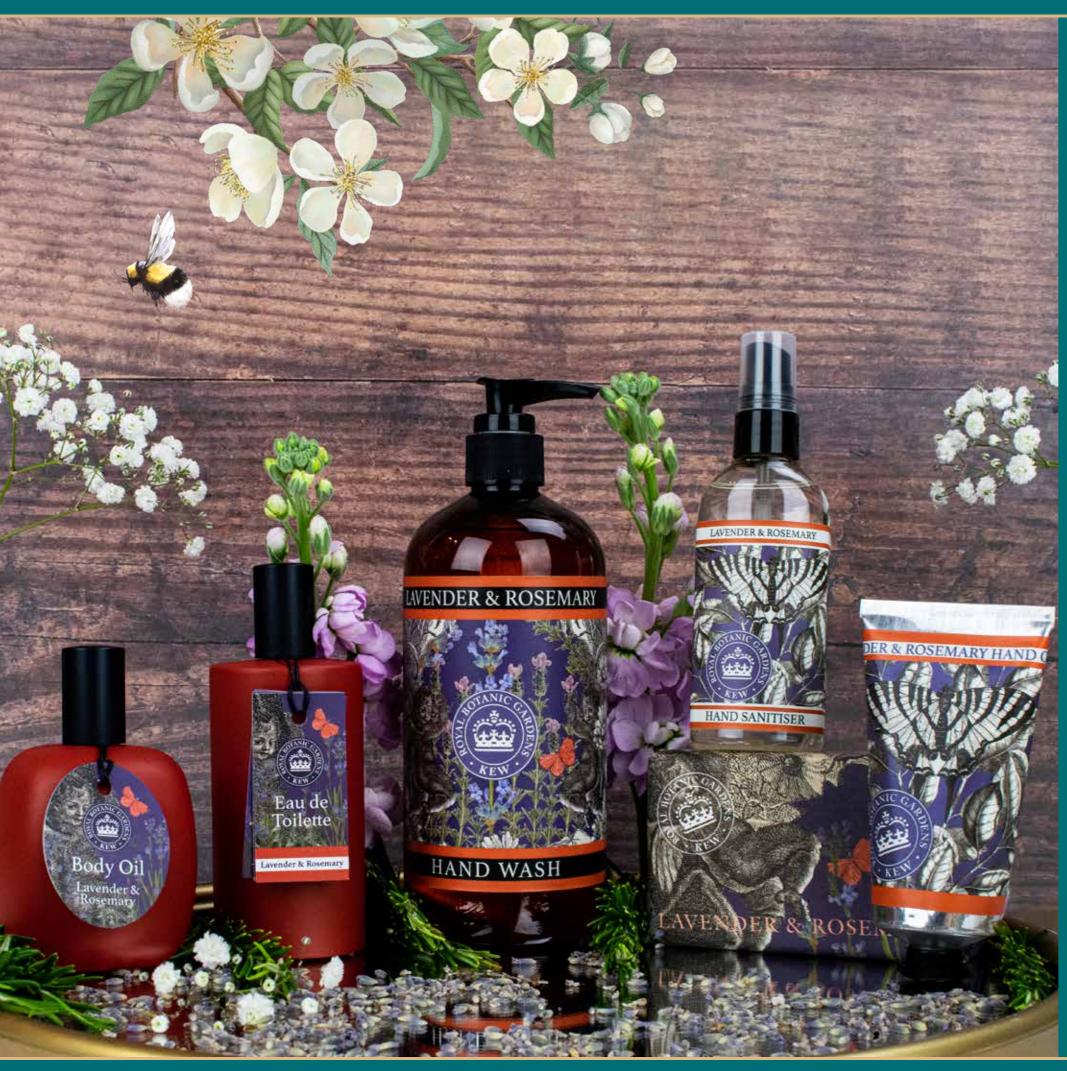

### 500ml HAND WASHES

This luxurious Hand Wash collection is inspired by the fragrance and beauty of the plants at Kew Gardens. Available in all 17 matching fragrances to match our ever popular Hand Soap, Hand Cream and Hand Sanitisers. These Hand Washes are enriched with Aloe vera & Vitamin E to leave your skin feeling pampered, clean and nourished. Each Wash is also SLS and paraben free and comes in a PCR recycled bottle which is also recyclable.

LAVENDER & ROSEMARY KGL0001 | 500ML | # IN CASE: 6 SUMMER ROSE KGL0002 | 500ML | # IN CASE: 6 **GRAPEFRUIT& LILY** KGL0003 | 500ML | # IN CASE: 6 LEMONGRASS & LIME KGL0004 | 500ML | # IN CASE: 6 SANDALWOOD & PINK PEPPER KGL0005 | 500ML | # IN CASE: 6

• 500ml

• No. in case: 6

• SLS & Paraben free · Contains aloe vera & vitamin E • Made in the UK • Vegan friendly • Cruelty-free • 100% recycled & recyclable PCR plastic bottle.

KGL0012 Mango

KGL0013 Coconut