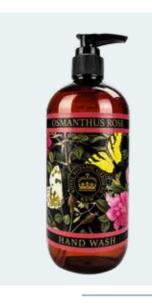

### 500ml HAND WASHES

This luxurious Hand Wash collection is inspired by the fragrance and beauty of the plants at Kew Gardens. Available in all 17 matching fragrances to match our ever popular Hand Soap, Hand Cream and Hand Sanitisers. These Hand Washes are enriched with Aloe vera & Vitamin E to leave your skin feeling pampered, clean and nourished. Each Wash is also SLS and paraben free and comes in a PCR recycled bottle which is also recyclable.

PINEAPPLE & PINK LOTUS KGL0014 | 500ML | # IN CASE: 6 NARCISSUS LIME KGL0015 | 500ML | # IN CASE: 6 OSMANTHUS ROSE KGL0016 | 500ML | # IN CASE: 6 JASMINE PEACH KGL0017 | 500ML | # IN CASE: 6

KGL0001 Lavender & Rosemary