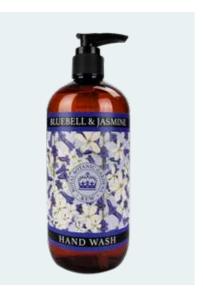

ELDERFLOWER & POMELO KGL0006 | 500ML | # IN CASE: 6 BLUEBELL & JASMINE KGL0007 | 500ML | # IN CASE: 6 BERGAMOT & GINGER KGL0008 | 500ML | # IN CASE: 6 MAGNOLIA & PEAR KGL0009 | 500ML | # IN CASE: 6

FIG & GRAPE KGL0010 | 500ML | # IN CASE: 6 KGL0011 | 500ML | # IN CASE: 6 MANGO KGL0012 | 500ML | # IN CASE: 6 COCONUT KGL0013 | 500ML | # IN CASE: 6

KGL0014 Pineapple & Pink Lotus

KGL0007 Bluebell & Jasmine

Bergamot & Ginger

KGL0008

KGL0015 Narcissus Lime

KGL0016 Osmanthus Rose

KGL0017 Jasmine Peach

• HAND CREAMS •