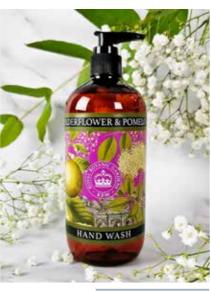

### 500ml HAND WASHES

This luxurious Hand Wash collection is inspired by the fragrance and beauty of the plants at Kew Gardens. Available in all 17 matching fragrances to match our ever popular Hand Soap, Hand Cream and Hand Sanitisers. These Hand Washes are enriched with Aloe vera & Vitamin E to leave your skin feeling pampered, clean and nourished. Each Wash is also SLS and paraben free and comes in a PCR recycled bottle which is also recyclable.

ELDERFLOWER & POMELO KGL0006 | 500ML | # IN CASE: 6 BLUEBELL & JASMINE KGL0007 | 500ML | # IN CASE: 6 BERGAMOT & GINGER KGL0008 | 500ML | # IN CASE: 6 MAGNOLIA & PEAR KGL0009 | 500ML | # IN CASE: 6

FIG & GRAPE KGL0010 | 500ML | # IN CASE: 6 KGL0011 | 500ML | # IN CASE: 6 MANGO KGL0012 | 500ML | # IN CASE: 6 COCONUT KGL0013 | 500ML | # IN CASE: 6

• 500ml

• No. in case: 6

• SLS & Paraben free · Contains aloe vera & vitamin E • Made in the UK • Vegan friendly • Cruelty-free • 100% recycled & recyclable PCR plastic bottle.

KGL0012 Mango

KGL0013 Coconut