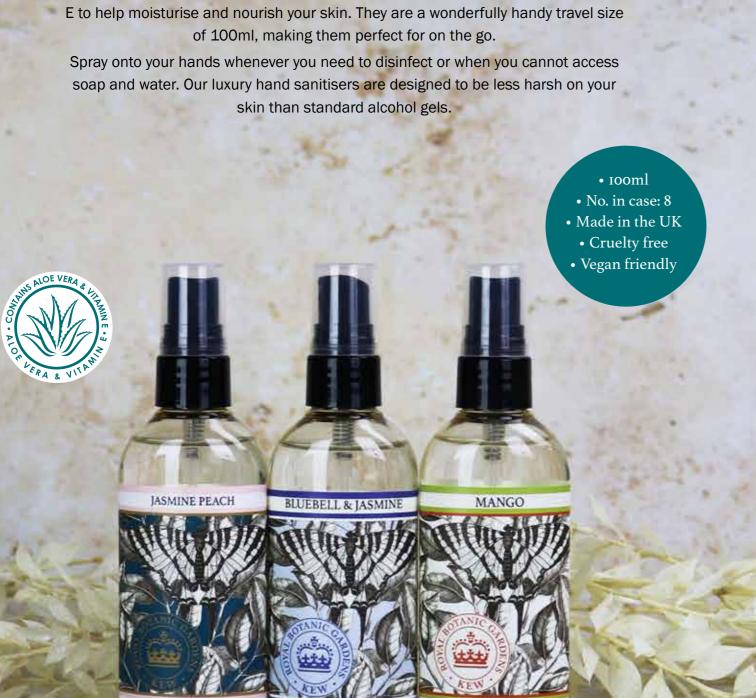

# Hand Sanitizer Collection

#### **Antibacterial and aromatic.**

These powerful 75% alcohol hand sanitisers are infused with Aloe vera and Vitamin

HAND SANITISER

HAND SANITISER

HAND SANITISER

KGA0015

• POINT OF SALE •