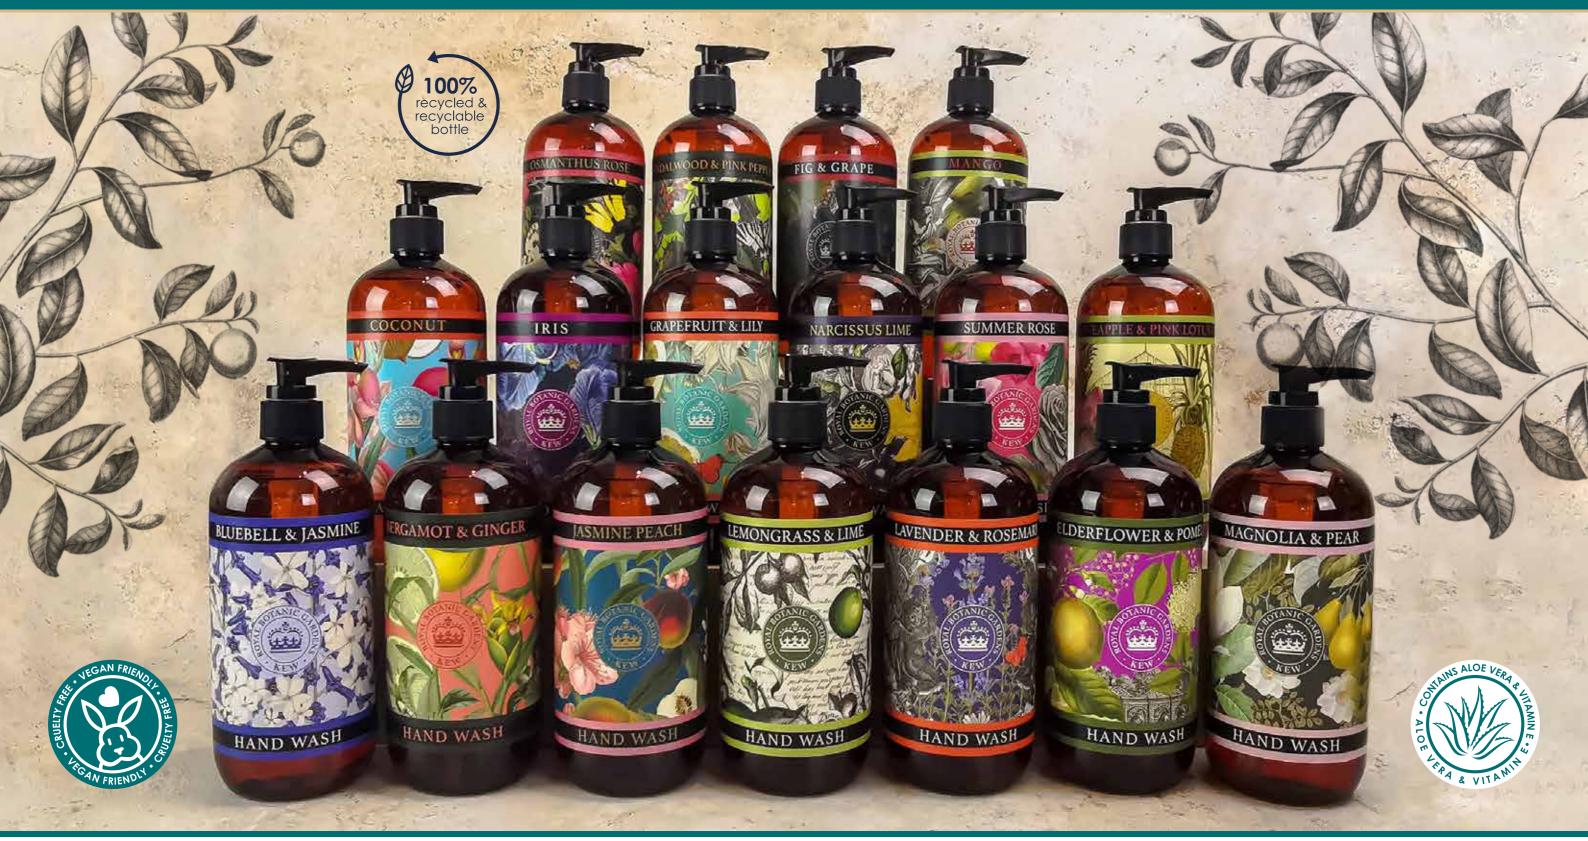

### 500ml HAND WASHES

This luxurious Hand Wash collection is inspired by the fragrance and beauty of the plants at Kew Gardens. Available in all 17 matching fragrances to match our ever popular Hand Soap, Hand Cream and Hand Sanitisers. These Hand Washes are enriched with Aloe vera & Vitamin E to leave your skin feeling pampered, clean and nourished. Each Wash is also SLS and paraben free and comes in a PCR recycled bottle which is also recyclable.

LAVENDER & ROSEMARY KGL0001 | 500ML | # IN CASE: 6 SUMMER ROSE KGL0002 | 500ML | # IN CASE: 6 **GRAPEFRUIT& LILY** KGL0003 | 500ML | # IN CASE: 6 LEMONGRASS & LIME KGL0004 | 500ML | # IN CASE: 6 SANDALWOOD & PINK PEPPER KGL0005 | 500ML | # IN CASE: 6

ELDERFLOWER & POMELO KGL0006 | 500ML | # IN CASE: 6 BLUEBELL & JASMINE KGL0007 | 500ML | # IN CASE: 6 BERGAMOT & GINGER KGL0008 | 500ML | # IN CASE: 6 MAGNOLIA & PEAR KGL0009 | 500ML | # IN CASE: 6

FIG & GRAPE KGL0010 | 500ML | # IN CASE: 6 KGL0011 | 500ML | # IN CASE: 6 MANGO KGL0012 | 500ML | # IN CASE: 6 COCONUT KGL0013 | 500ML | # IN CASE: 6

PINEAPPLE & PINK LOTUS KGL0014 | 500ML | # IN CASE: 6 NARCISSUS LIME KGL0015 | 500ML | # IN CASE: 6 OSMANTHUS ROSE KGL0016 | 500ML | # IN CASE: 6 JASMINE PEACH KGL0017 | 500ML | # IN CASE: 6

KGL0001 Lavender & Rosemary

• 500ml

• No. in case: 6

• SLS & Paraben free · Contains aloe vera & vitamin E • Made in the UK • Vegan friendly • Cruelty-free • 100% recycled & recyclable PCR plastic bottle.

KGL0012 Mango

KGL0013 Coconut