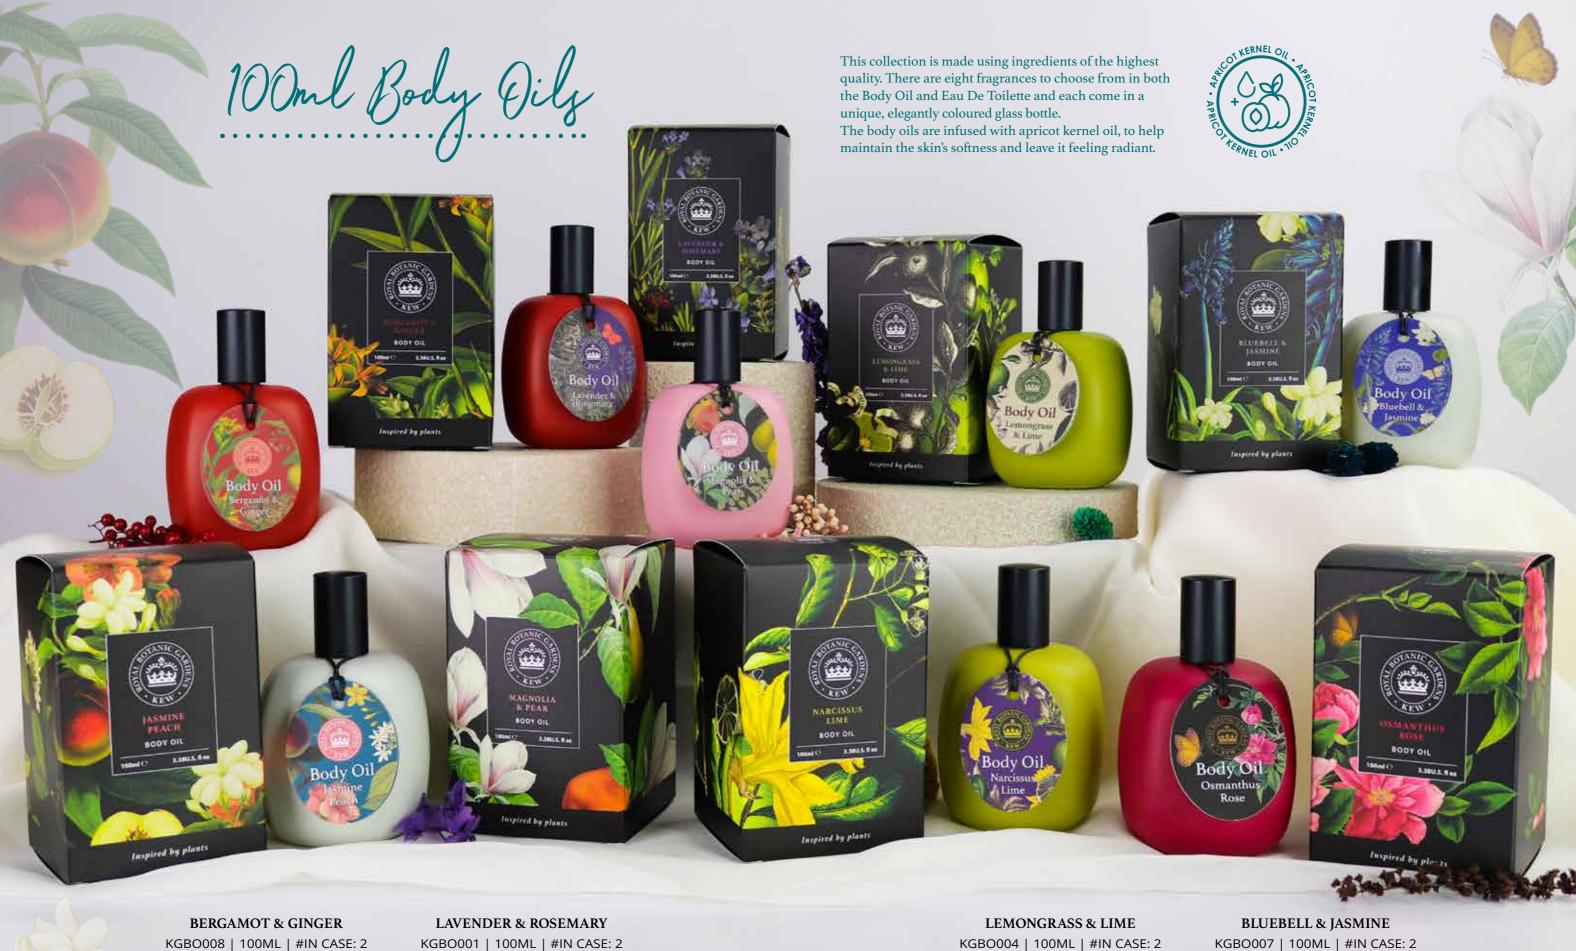

IO

KGHC0009

• BODY OILS • • BODY OILS •

**JASMINE PEACH** KGBO017 | 100ML | #IN CASE: 2 KGBO001 | 100ML | #IN CASE: 2

MAGNOLIA & PEAR KGBO009 | 100ML | #IN CASE: 2

KGBO004 | 100ML | #IN CASE: 2

NARCISSUS LIME KGBO015 | 100ML | #IN CASE: 2 KGBO007 | 100ML | #IN CASE: 2

**OSMANTHUS ROSE** 

KGBO016 | 100ML | #IN CASE: 2

BLUEBELL & JASMINE KGEDT007 | 100ML | #IN CASE: 2

Eau de Foi lette.

LAVENDER & ROSEMARY
KGEDT001 | 100ML | #IN CASE: 2

LEMONGRASS & LIME
KGEDT004 | 100ML | #IN CASE: 2

OSMANTHUS ROSE KGEDT016 | 100ML | #IN CASE: 2

NARCISSUS LIME KGEDT015 | 100ML | #IN CASE: 2

MAGNOLIA & PEAR KGEDT009 | 100ML | #IN CASE: 2

With a fresh new, beautifully decorated box adorned with illustrations and paintings from Kew's historical archives. The Royal Botanic Gardens, Kew Body Oils and Eaux De Toilettes will not only ensure you smell and feel luxurious, but they create a striking and vibrant display in any shop, bathroom or basin.

KGEDT008 | 100ML | #IN CASE: 2

KGEDT017 | 100ML | #IN CASE: 2

• ESSENTIAL HAND CARE SET • • ESSENTIAL HAND CARE SET •