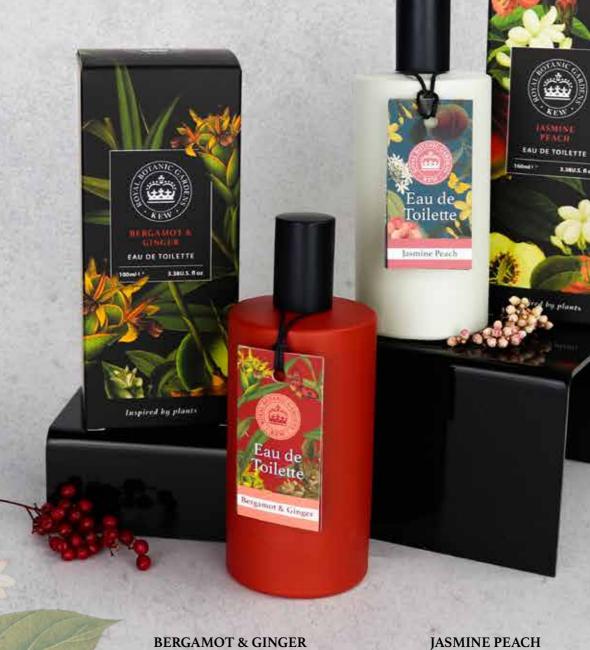

OSMANTHUS ROSE KGEDT016 | 100ML | #IN CASE: 2

NARCISSUS LIME KGEDT015 | 100ML | #IN CASE: 2

MAGNOLIA & PEAR KGEDT009 | 100ML | #IN CASE: 2

With a fresh new, beautifully decorated box adorned with illustrations and paintings from Kew's historical archives. The Royal Botanic Gardens, Kew Body Oils and Eaux De Toilettes will not only ensure you smell and feel luxurious, but they create a striking and vibrant display in any shop, bathroom or basin.

#### KGLGB008 Bergamot & Ginger

A balance of citrus and spice evoke the scents of the Mediterranean. A floral heart of lily, peony, jasmine and carnation, complemented by a rich base of amber, sandalwood and musk.