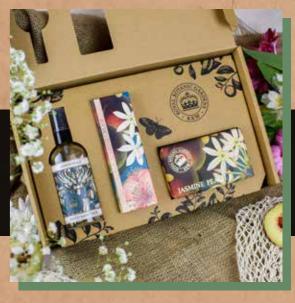

# Luxury Hand Care Set

Relax, indulge, and keep hands protected, cleansed and moisturised with this luxurious three-piece hand care set.

The recyclable kraft box has been delicately decorated with artworks from Kew's historic archives.

There are eight fragrances to choose from; Bergamot & Ginger, Lemongrass & Lime and Narcissus Lime for those who love a citrus scent. Jasmine Peach and Magnolia & Pear for those with a nose for fruity fragrances. Bluebell & Jasmine, Lavender & Rosemary and Osmanthus Rose for fans of floral perfumes.

KGGB001 Lavender & Rosemary KGGB004 Lemongrass & Lime KGGB007 Bluebell & Jasmine KGGB008 Bergamot & Ginger

KGGB009 Magnolia & Pear KGGB015 Narcissus Lime KGGB016 Osmanthus Rose KGGB017 Jasmine Peach

All Contain 1x 100ml Hand Sanitiser, 1x 240g Soap Bar & 1x 75ml Hand Cream. Number In Case: 2