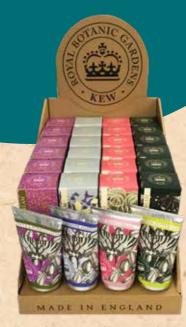

# Soap Bar Collection

Using only the finest ingredients, these silky, moisturising and fragrant soaps are presented in vibrant paper wraps designed using beautiful images from Kew's historic archives.

Each soap weighs a generous 240 grams and is made in the heart of the English countryside using techniques that have remained unchanged for over a hundred years.

KGS0002

KGS0003

KGS0010

KGS0004

KGS0005

KGS0006

KGS0013

KGS0017

- 240g
- No. in case: 6
- Enriched with Shea Butter
  - Made in the UK
  - Vegan friendly

KGS0007