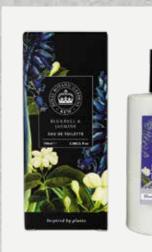

#### KGLGB007 Bluebell & Jasmine

A meadow fresh fragrance with notes of bluebell, jasmine and green grass. Hyacinth, peony and rosemary complement a soft base of moss and vanilla to create this delicate fragrance.