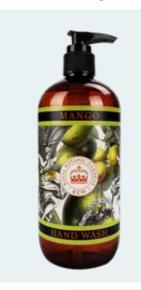

### 500ml HAND WASHES

This luxurious Hand Wash collection is inspired by the fragrance and beauty of the plants at Kew Gardens. Available in all 17 matching fragrances to match our ever popular Hand Soap, Hand Cream and Hand Sanitisers. These Hand Washes are enriched with Aloe vera & Vitamin E to leave your skin feeling pampered, clean and nourished. Each Wash is also SLS and paraben free and comes in a PCR recycled bottle which is also recyclable.

ELDERFLOWER & POMELO KGL0006 | 500ML | # IN CASE: 6 BLUEBELL & JASMINE KGL0007 | 500ML | # IN CASE: 6 BERGAMOT & GINGER KGL0008 | 500ML | # IN CASE: 6 MAGNOLIA & PEAR KGL0009 | 500ML | # IN CASE: 6

FIG & GRAPE KGL0010 | 500ML | # IN CASE: 6 KGL0011 | 500ML | # IN CASE: 6 MANGO KGL0012 | 500ML | # IN CASE: 6 COCONUT KGL0013 | 500ML | # IN CASE: 6

• 500ml

• No. in case: 6

• SLS & Paraben free · Contains aloe vera & vitamin E • Made in the UK • Vegan friendly • Cruelty-free • 100% recycled & recyclable PCR plastic bottle.

KGL0012 Mango

KGL0013 Coconut