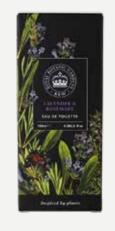

#### KGLGB001 Lavender & Rosemary

Top notes of lavender and rosemary enhanced with the freshness of mint. A base of hay-dried lavender flowers with vanilla, cedar and musk create this classically aromatic scent.