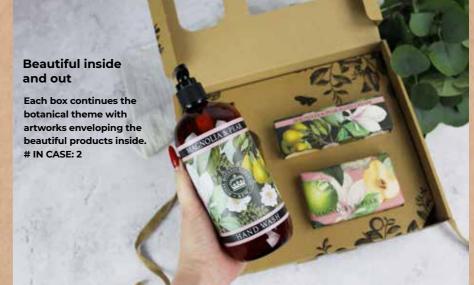

### 500ml HAND WASHES

This luxurious Hand Wash collection is inspired by the fragrance and beauty of the plants at Kew Gardens. Available in all 17 matching fragrances to match our ever popular Hand Soap, Hand Cream and Hand Sanitisers. These Hand Washes are enriched with Aloe vera & Vitamin E to leave your skin feeling pampered, clean and nourished. Each Wash is also SLS and paraben free and comes in a PCR recycled bottle which is also recyclable.

LAVENDER & ROSEMARY KGL0001 | 500ML | # IN CASE: 6 SUMMER ROSE KGL0002 | 500ML | # IN CASE: 6 **GRAPEFRUIT& LILY** KGL0003 | 500ML | # IN CASE: 6 LEMONGRASS & LIME KGL0004 | 500ML | # IN CASE: 6 SANDALWOOD & PINK PEPPER KGL0005 | 500ML | # IN CASE: 6

ELDERFLOWER & POMELO KGL0006 | 500ML | # IN CASE: 6 BLUEBELL & JASMINE KGL0007 | 500ML | # IN CASE: 6 BERGAMOT & GINGER KGL0008 | 500ML | # IN CASE: 6 MAGNOLIA & PEAR KGL0009 | 500ML | # IN CASE: 6

FIG & GRAPE KGL0010 | 500ML | # IN CASE: 6 KGL0011 | 500ML | # IN CASE: 6 MANGO KGL0012 | 500ML | # IN CASE: 6 COCONUT KGL0013 | 500ML | # IN CASE: 6

PINEAPPLE & PINK LOTUS KGL0014 | 500ML | # IN CASE: 6 NARCISSUS LIME KGL0015 | 500ML | # IN CASE: 6 OSMANTHUS ROSE KGL0016 | 500ML | # IN CASE: 6 JASMINE PEACH KGL0017 | 500ML | # IN CASE: 6

KGL0001 Lavender & Rosemary