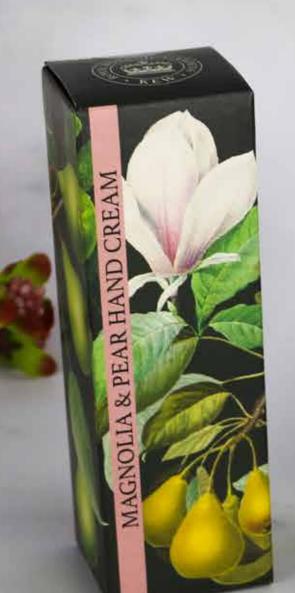

# Hand Cream Collection

An exclusive range of premium quality hand creams enriched with shea butter and aloe vera. Each 75ml cream comes in a fully recyclable aluminium tube and will leave your hands beautifully moisturised.

#### KGLGB009 Magnolia & Pear

Top notes of magnolia and pear combine with a heart of orchid, freesia, rose and lily and a musk base of amber and patchouli to create this evocative scent.