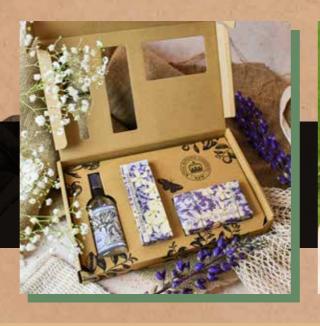

# Luxury Hand Care Set

Relax, indulge, and keep hands protected, cleansed and moisturised with this luxurious three-piece hand care set.

The recyclable kraft box has been delicately decorated with artworks from Kew's historic archives.

There are eight fragrances to choose from; Bergamot & Ginger, Lemongrass & Lime and Narcissus Lime for those who love a citrus scent. Jasmine Peach and Magnolia & Pear for those with a nose for fruity fragrances. Bluebell & Jasmine, Lavender & Rosemary and Osmanthus Rose for fans of floral perfumes.

KGGB001 Lavender & Rosemary KGGB004 Lemongrass & Lime KGGB007 Bluebell & Jasmine KGGB008 Bergamot & Ginger

KGGB009 Magnolia & Pear KGGB015 Narcissus Lime KGGB016 Osmanthus Rose KGGB017 Jasmine Peach

All Contain 1x 100ml Hand Sanitiser, 1x 240g Soap Bar & 1x 75ml Hand Cream. Number In Case: 2