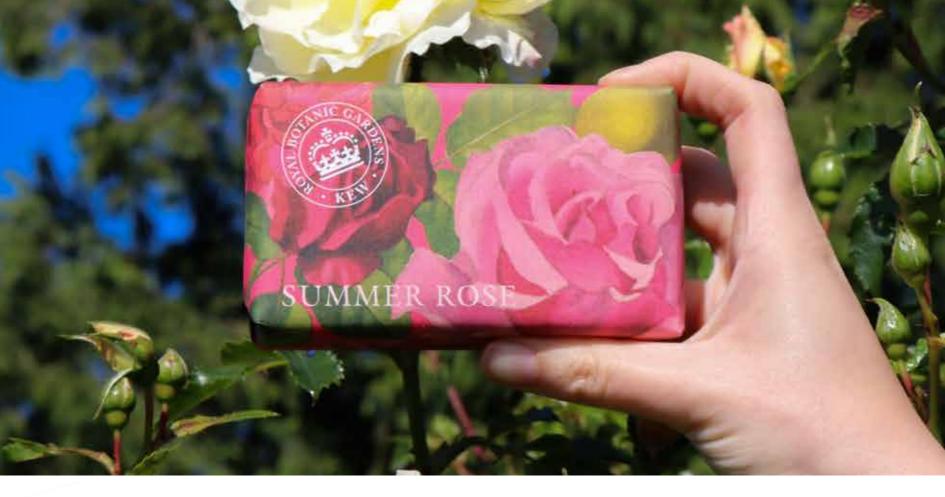

# Soap Bar Collection

Using only the finest ingredients, these silky, moisturising and fragrant soaps are presented in vibrant paper wraps designed using beautiful images from Kew's historic archives.

Each soap weighs a generous 240 grams and is made in the heart of the English countryside using techniques that have remained unchanged for over a hundred years.

LAVENDER & ROSEMARY KGL0001 | 500ML | # IN CASE: 6 SUMMER ROSE KGL0002 | 500ML | # IN CASE: 6 **GRAPEFRUIT& LILY** KGL0003 | 500ML | # IN CASE: 6 LEMONGRASS & LIME KGL0004 | 500ML | # IN CASE: 6 SANDALWOOD & PINK PEPPER KGL0005 | 500ML | # IN CASE: 6