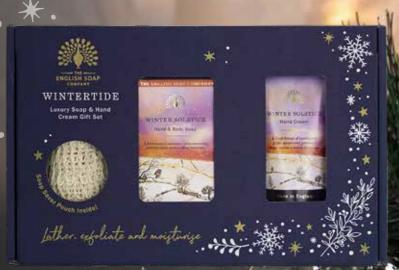

### **WINTER SOLSTICE**

Feel transported to a snowy winter's landscape. With top notes of white spruce and a touch of lime. Heart notes of pine and base notes of dry amber, cinnamon, moss and patchouli rounds the fragrance.

# WINTERTIDE

WTGB002 FRANKINCENSE & MYRRH Luxury Soap & Hand Cream Gift Set # IN CASE: 4

WTGB003 POLAR LIGHTS Luxury Soap & Hand Cream Gift Set # IN CASE: 4

WTGB004 WINTER SOLSTICE Luxury Soap & Hand Cream Gift Set # IN CASE: 4

## WINTERTIDE

Luxury Soap & Hand Cream Gift Set

Available in all four of our brand new Wintertide fragrances, give your skin the attention it deserves with our nourishing, luxury soap, hand cream and soap saver pouch. The ideal gift for a loved one this festive season. Each gift box contains 1x 190g soap bar, 1x 75ml hand cream and our Zero Waste Soap Saver Pouch. The perfect accessory for lathering up and exfoliating the skin.