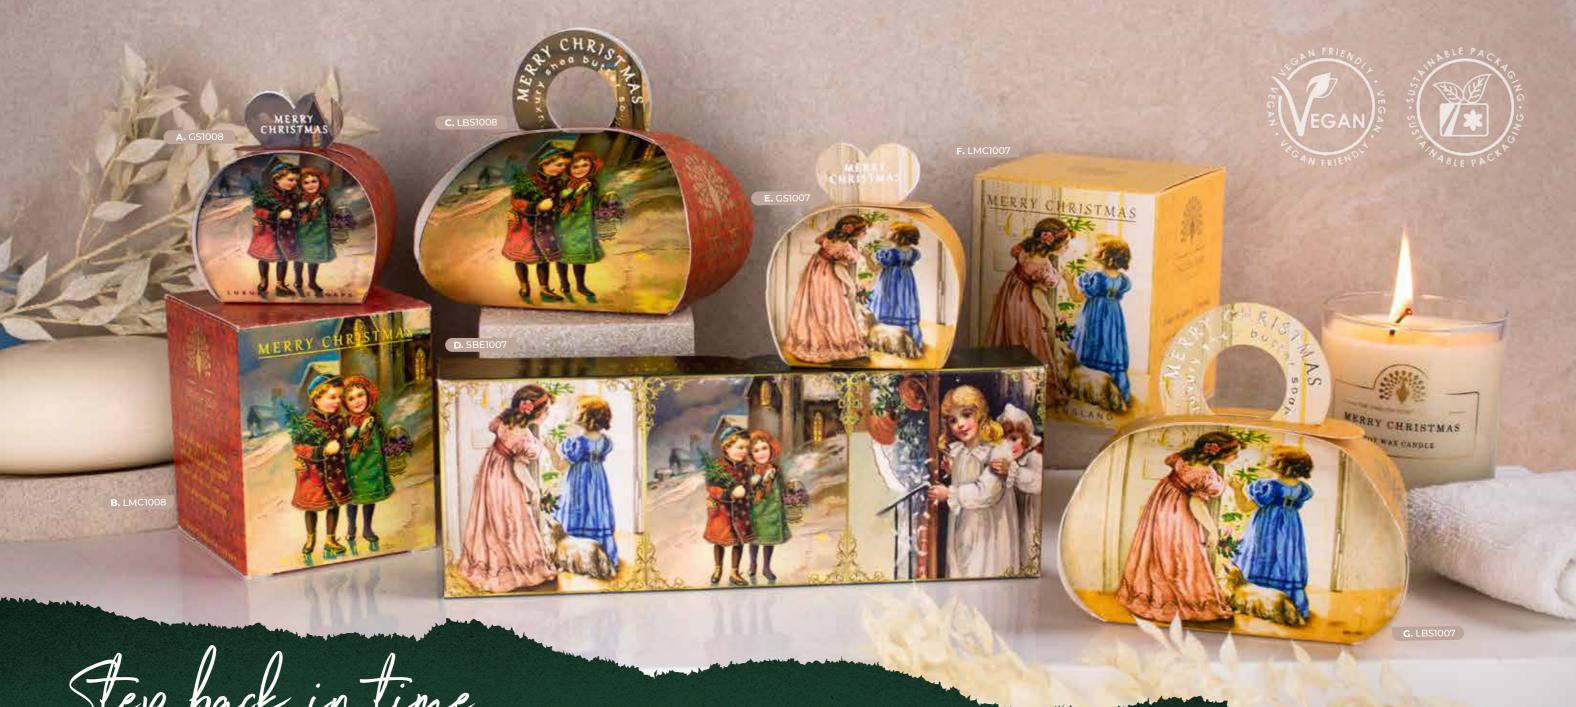

# Step back in time

The beautiful and nostalgic Victorian & White Christmas collections have a delightful spiced plum & honeysuckle perfume with warm notes of seasonal spices and sweet fruits. Top notes of magnolia, jasmine and honeysuckle complement the rich plum scent. A fresh, delicate Christmas fragrance with a floral twist. They make wonderful gifts as a set, or perfect little individual stocking fillers.

- A. GS1008: A WHITE CHRISTMAS LUXURY GUEST SOAPS 3 X 20G | NUMBER IN CASE: 14
- **B.** LMC1008: A WHITE CHRISTMAS SOY WAX CANDLE 170ML | NUMBER IN CASE: 4
- C. LBS1008: A WHITE CHRISTMAS LARGE GIFT SOAP 260G | NUMBER IN CASE: 6
- TRIPLE SOAP GIFT BOX 3 X 100G | NUMBER IN CASE: 4
- E. GS1007: A VICTORIAN CHRISTMAS LUXURY GUEST SOAPS 3 X 20G | NUMBER IN CASE: 14
- F. LMC1007: A VICTORIAN CHRISTMAS SOY WAX CANDLE 170ML | NUMBER IN CASE: 4

#### D. SBE1007: A VICTORIAN CHRISTMAS G. LBS1007: A VICTORIAN CHRISTMAS LARGE GIFT SOAP 260G | NUMBER IN CASE: 6