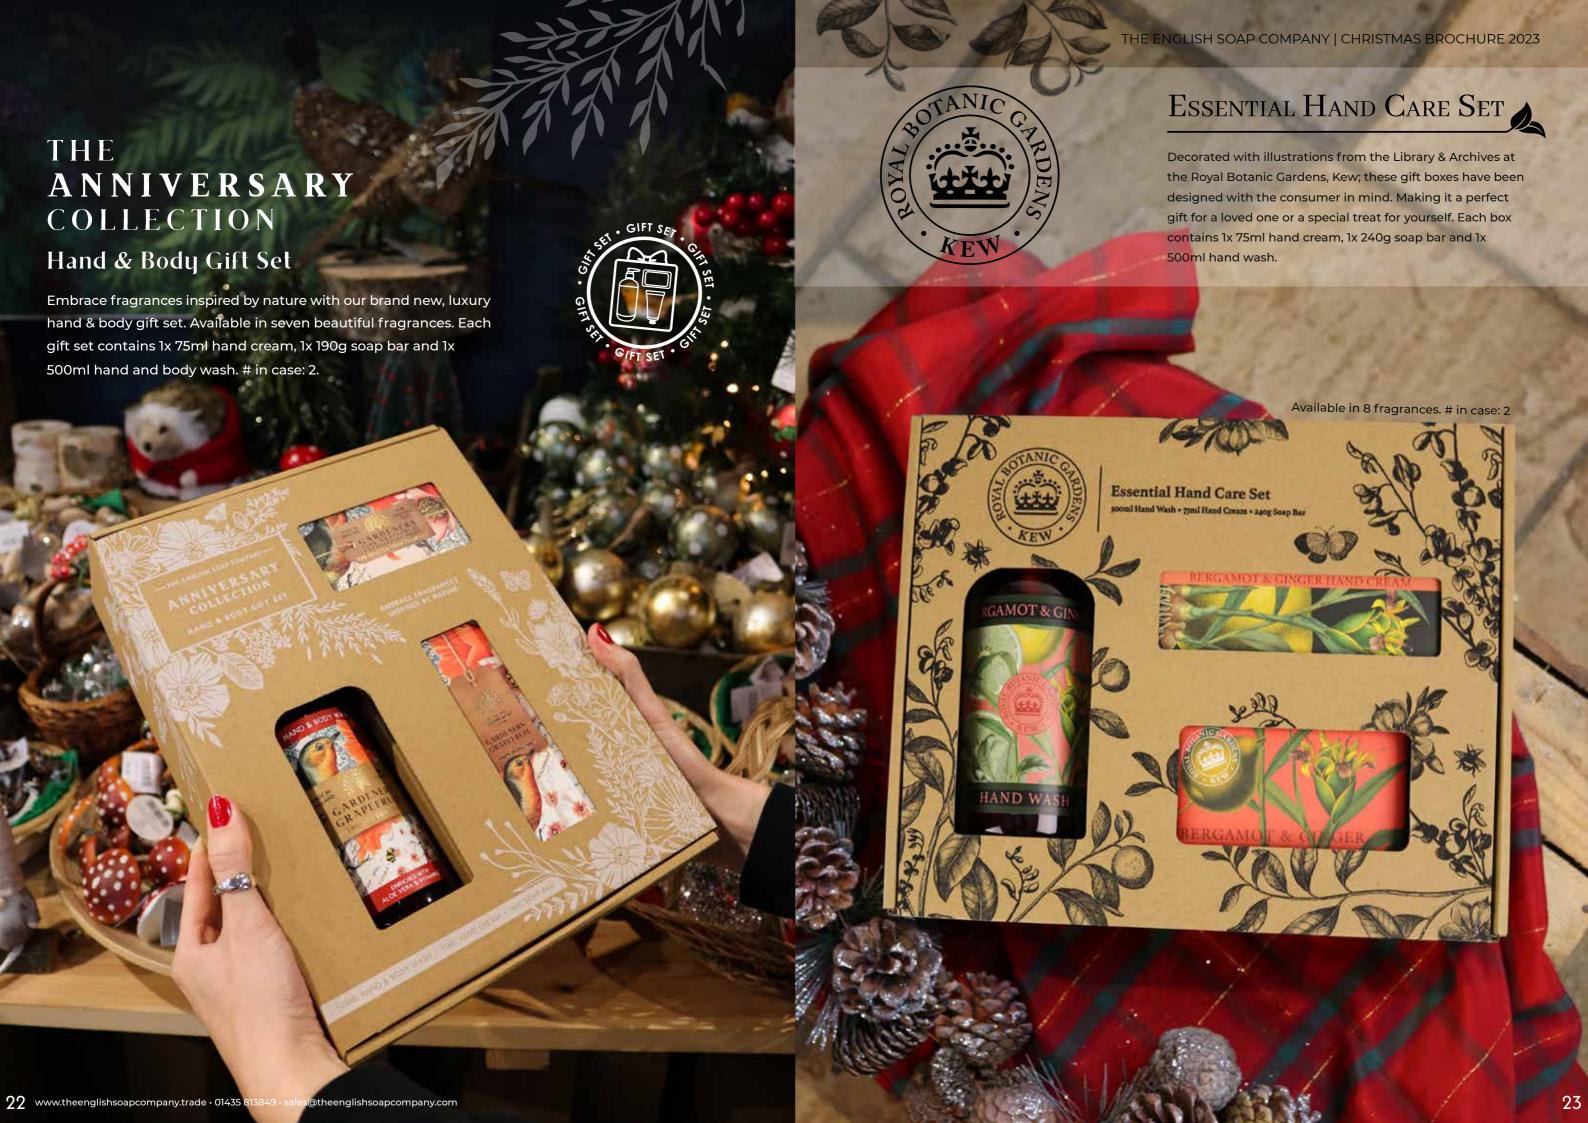

## WINTERTIDE

Luxury Soap & Hand Cream Gift Set

Available in all four of our brand new Wintertide fragrances, give your skin the attention it deserves with our nourishing, luxury soap, hand cream and soap saver pouch. The ideal gift for a loved one this festive season. Each gift box contains 1x 190g soap bar, 1x 75ml hand cream and our Zero Waste Soap Saver Pouch. The perfect accessory for lathering up and exfoliating the skin.