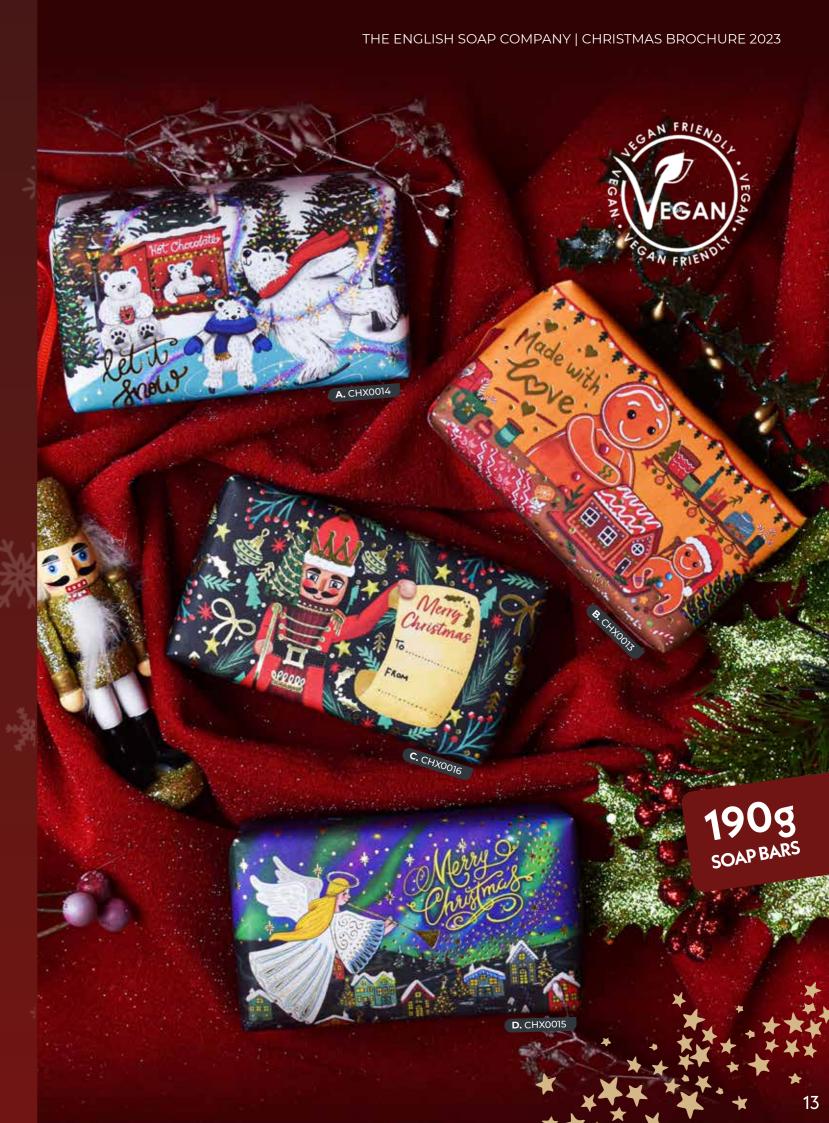

### PAPER WRAPPED SOAP BARS **NUMBER IN CASE: 8**

**A.** CHX0014 POLAR BEARS; WINTER FLOWERS B. CHX0013 GINGERBREAD; CINNAMON & ORANGE C. CHX0016 NUTCRACKER; FRANKINCENSE & MYRRH D. CHX0015 HEAVENLY ANGEL; ANGEL