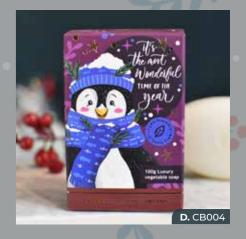

### FRANKINCENSE & MYRRH **MINI SOAP BARS NUMBER IN CASE: 10**

- A. CB001: BADGER
- B. CB002: POLAR BEAR
- **C.** CB003: OWL
- D. CB004: PENGUIN
- E. CB005: FATHER CHRISTMAS
- F. CB006: SNOWMAN
- G. CB007: REINDEER