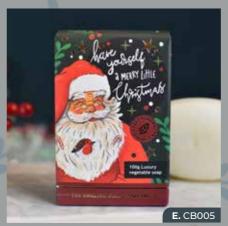

### FRANKINCENSE & MYRRH **MINI SOAP BARS NUMBER IN CASE: 10**

- A. CB001: BADGER
- B. CB002: POLAR BEAR
- **C.** CB003: OWL
- D. CB004: PENGUIN
- E. CB005: FATHER CHRISTMAS
- F. CB006: SNOWMAN
- G. CB007: REINDEER