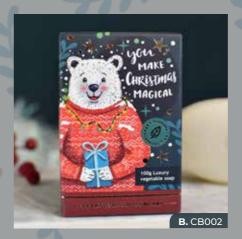

### FRANKINCENSE & MYRRH **MINI SOAP BARS NUMBER IN CASE: 10**

- A. CB001: BADGER
- B. CB002: POLAR BEAR
- **C.** CB003: OWL
- D. CB004: PENGUIN
- E. CB005: FATHER CHRISTMAS
- F. CB006: SNOWMAN
- G. CB007: REINDEER