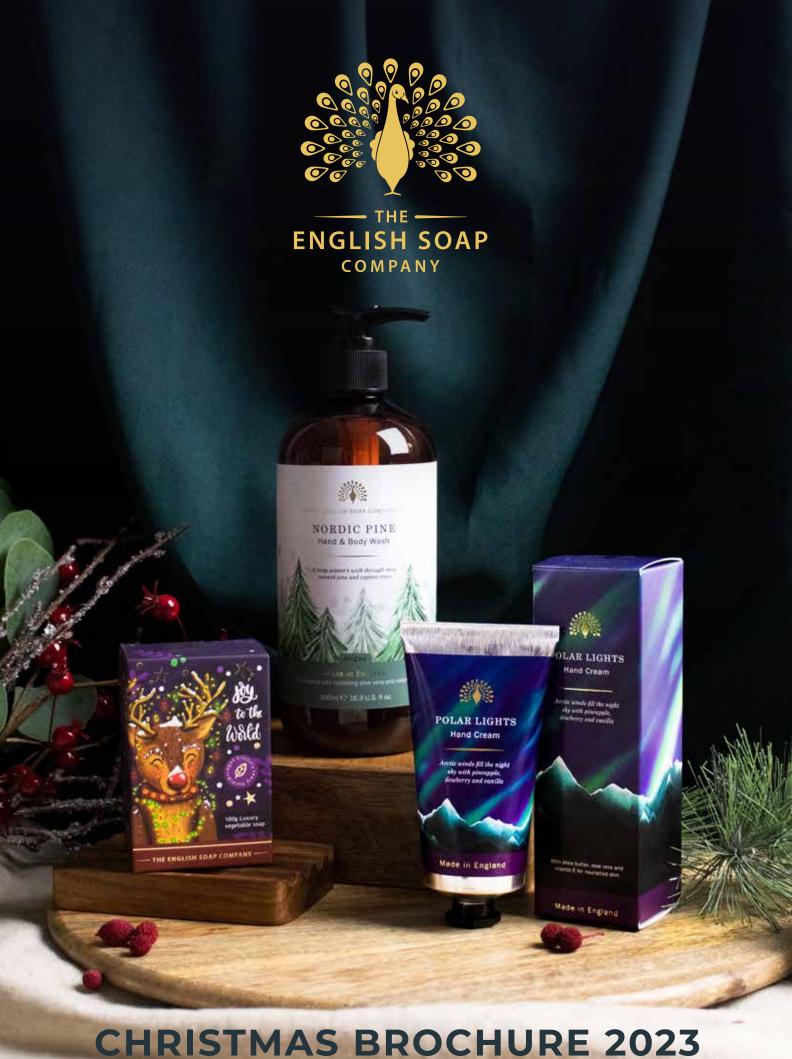

### **NORDIC PINE**

A festive scent that will remind you of a winter's walk through snow topped pine trees. With top notes of pine and cypress, the fragrance develops into a heart of sandalwood, cedarwood and cinnamon.

### **POLAR LIGHTS**

With top notes of zesty lemon, mandarin and pineapple. The heart is made up of passionfruit, dewberry and spicy cumin, leading into a rich base of patchouli, vanilla, toffee and musks.