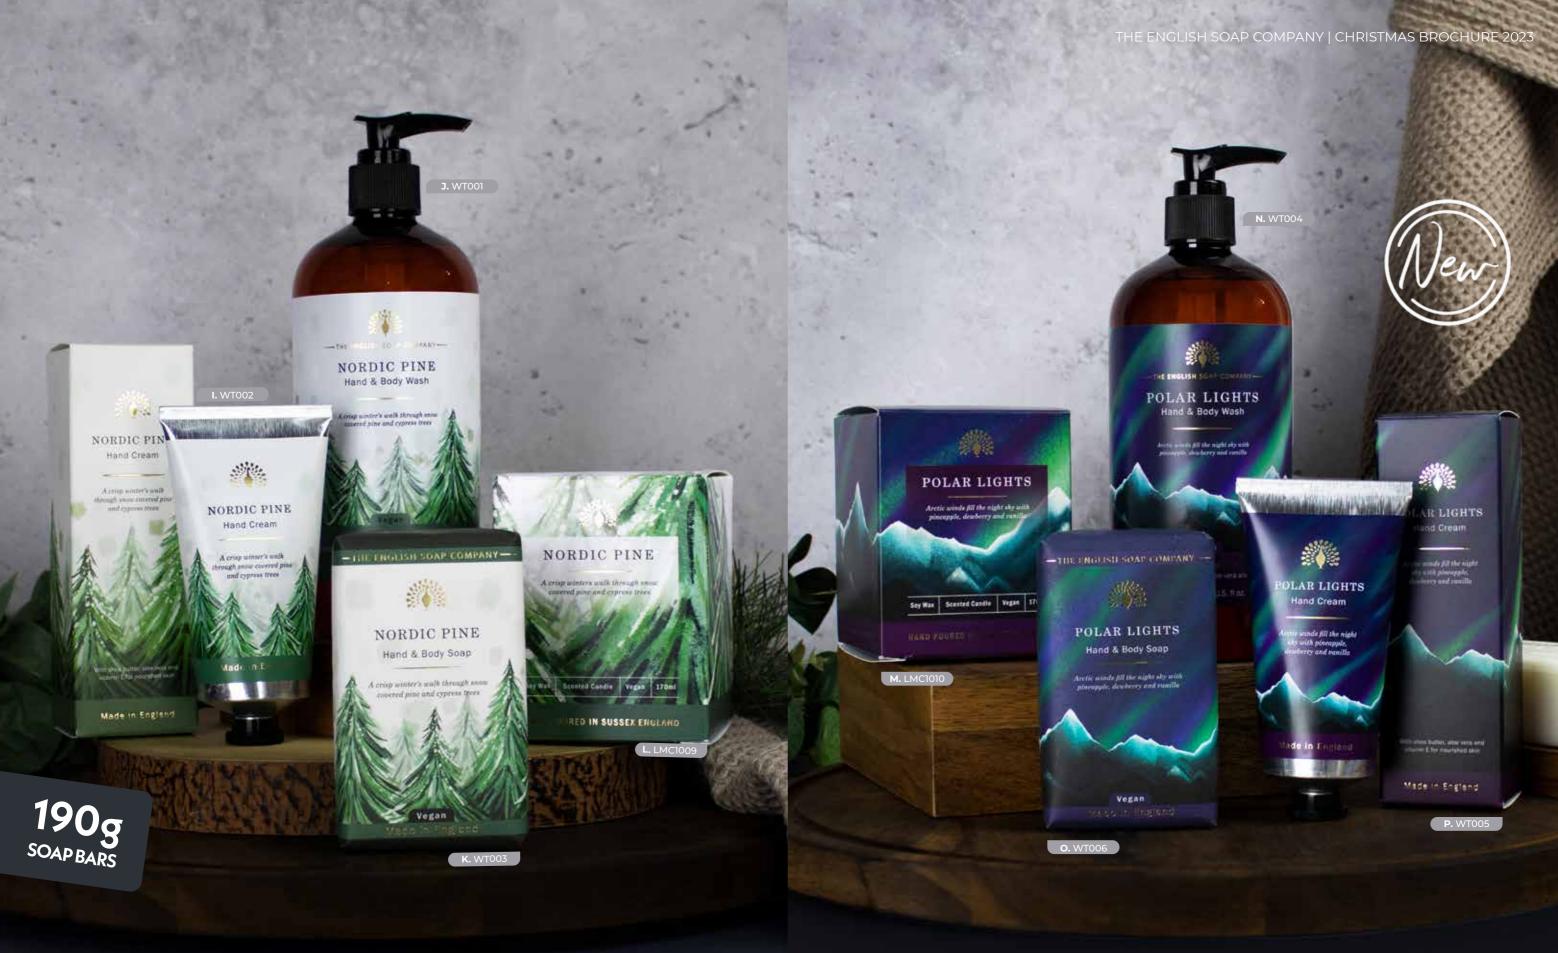

### **NORDIC PINE**

A festive scent that will remind you of a winter's walk through snow topped pine trees. With top notes of pine and cypress, the fragrance develops into a heart of sandalwood, cedarwood and cinnamon.

I. WT002 Hand Cream 75ML # IN CASE: 6 J. WT001 Hand & Body Wash 500ML # IN CASE: 6 K. WT003 Soap Bar 190G # IN CASE: 8 L. LMC1009 Soy Wax Candle 170ML # IN CASE: 4

### **POLAR LIGHTS**

With top notes of zesty lemon, mandarin and pineapple. The heart is made up of passionfruit, dewberry and spicy cumin, leading into a rich base of patchouli, vanilla, toffee and musks.

M. LMC1010 Soy Wax Candle 170ML # IN CASE: 4

N. WT004 Hand & Body Wash 500ML # IN CASE: 6

**O.** WT006 Soap Bar 190G # IN CASE: 8

P. WT005 Hand Cream 75ML # IN CASE: 6