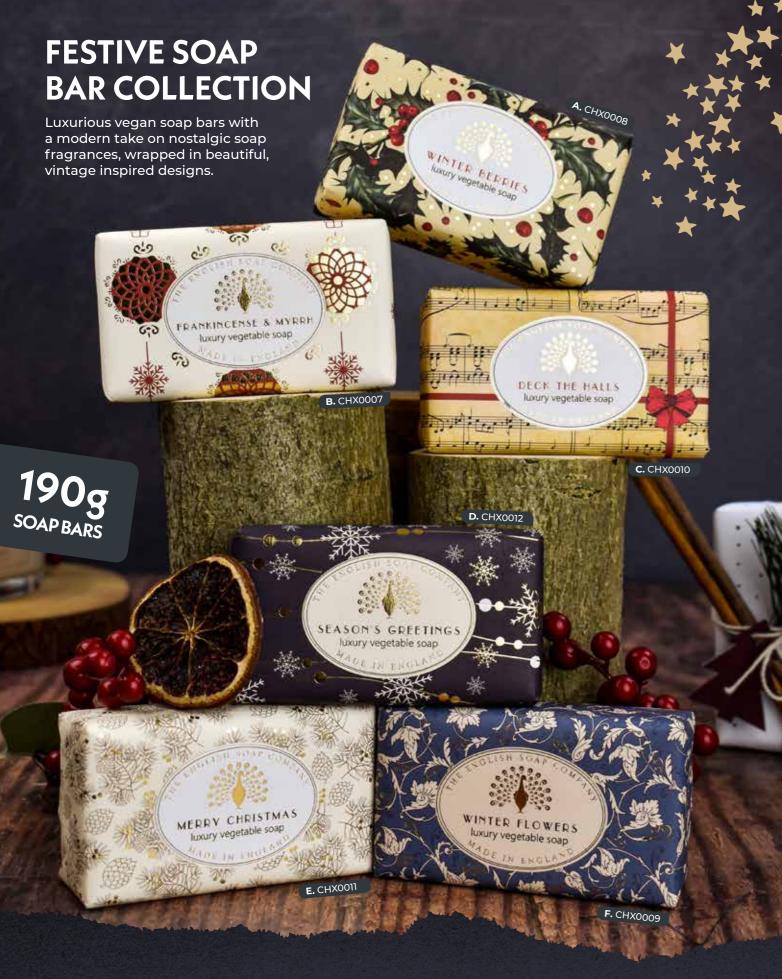

D. CHX0012: SEASON'S GREETINGS: CINNAMON & ORANGE

E. CHX0011: MERRY CHRISTMAS

C. CHX0010: DECK THE HALLS; MULLED WINE F. CHX0009: WINTER FLOWERS

bars from the get-go so you can make the most of that luxurious lather, whilst providing you with the perfect solution to make your soap last even longer.

WB001 Soap Saver Pouch # IN CASE: 16

A. CHX0008: WINTER BERRIES

B. CHX0007: FRANKINCENSE & MYRRH