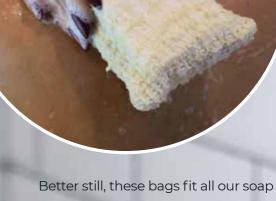

# IN CASE: 8

Zero Waste

Zero Wastr Soap Saver Pouch

stend the life of your soap bor

Soap Saver Pouch

Extend the life of your soap with this handy shower accessory. Made from mixed cotton and linen, this product offers you a sustainable solution, collecting your leftover soap pieces for zero waste whilst exfoliating your body at the same time.

bars from the get-go so you can make the most of that luxurious lather, whilst providing you with the perfect solution to make your soap last even longer.

WB001 Soap Saver Pouch # IN CASE: 16

A. CHX0008: WINTER BERRIES