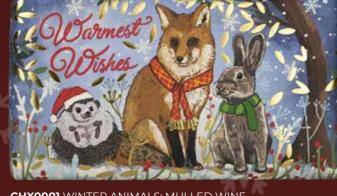

# Illustrated Christmas

CHX0001 WINTER ANIMALS; MULLED WINE

CHX0002 LONDON IN WINTER; WINTER FLOWERS

CHX0003 SANTA; CINNAMON & ORANGE

CHX0004 THREE KINGS; FRANKINCENSE & MYRRH

**CHX0005** ENGLISH COUNTRYSIDE; MERRY CHRISTMAS