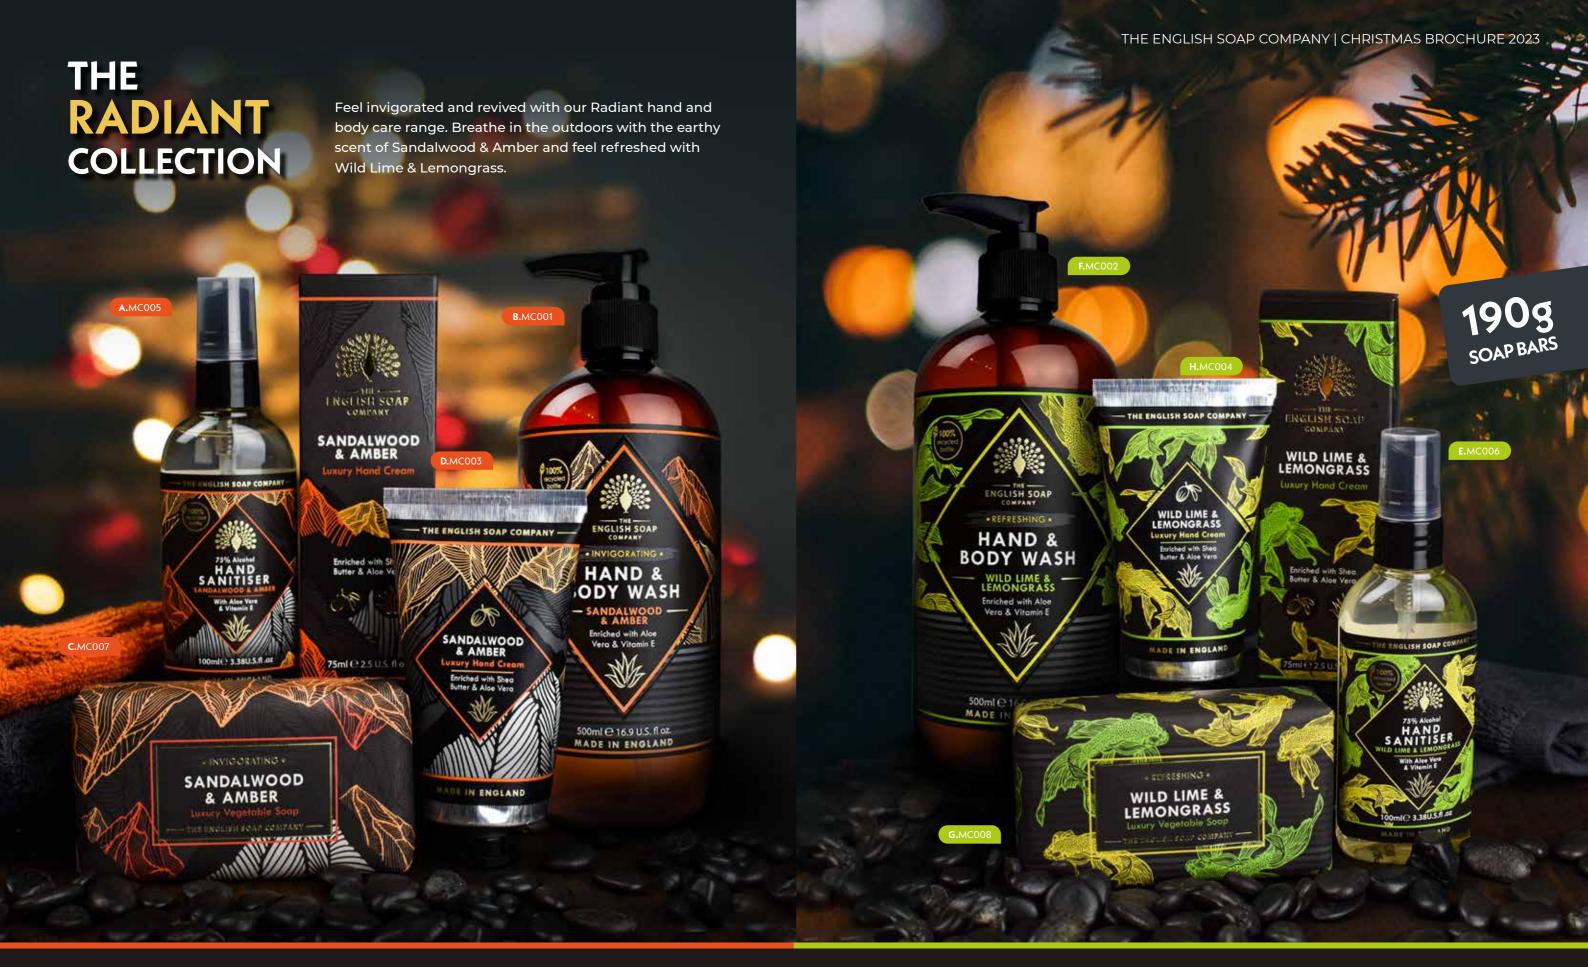

### **SANDALWOOD & AMBER**

A. HAND SANITISER MC005 | 100ML | # IN CASE: 8

B. HAND & BODY WASH MC001 | 500ML | # IN CASE: 6

C. SOAP BAR MC007 | 190G | # IN CASE: 8

**D. HAND CREAM**MC003 | 75ML | # IN CASE: 6

### **WILD LIME & LEMONGRASS**

E. HAND SANITISER MC006 | 100ML | # IN CASE: 8

F. HAND & BODY WASH MC002 | 500ML | # IN CASE: 6 **G. SOAP BAR** MC008 | 190G | # IN CASE: 8

H. HAND CREAM MC004 | 75ML | # IN CASE: 6