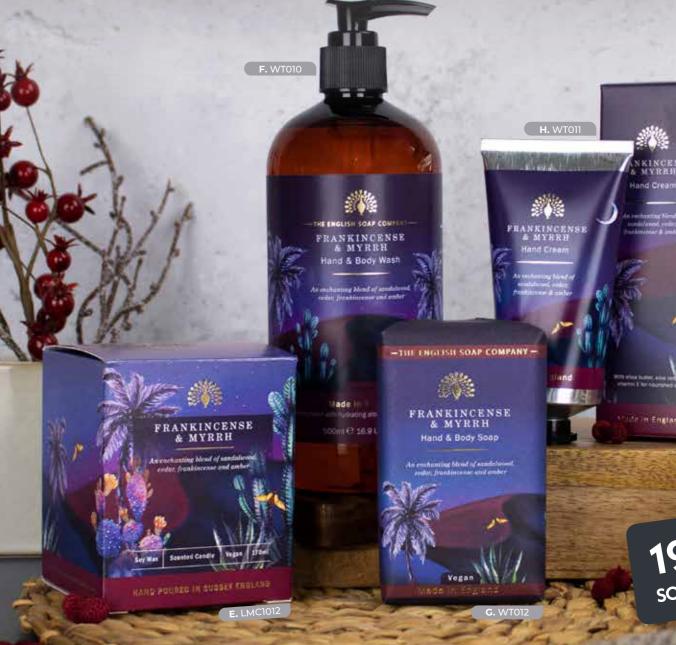

#### **FRANKINCENSE & MYRRH**

An enchanting woody aroma with warm notes of sandalwood, cedarwood and cinnamon, leading onto a base of frankincense, labdanum and amber.

- E. LMC1012 Soy Wax Candle 170ML # IN CASE: 4
- F. WT010 Hand & Body Wash 500ML # IN CASE: 6
- **G.** WT012 Soap Bar 190G # IN CASE: 8
- H. WT011 Hand Cream 75ML # IN CASE: 6