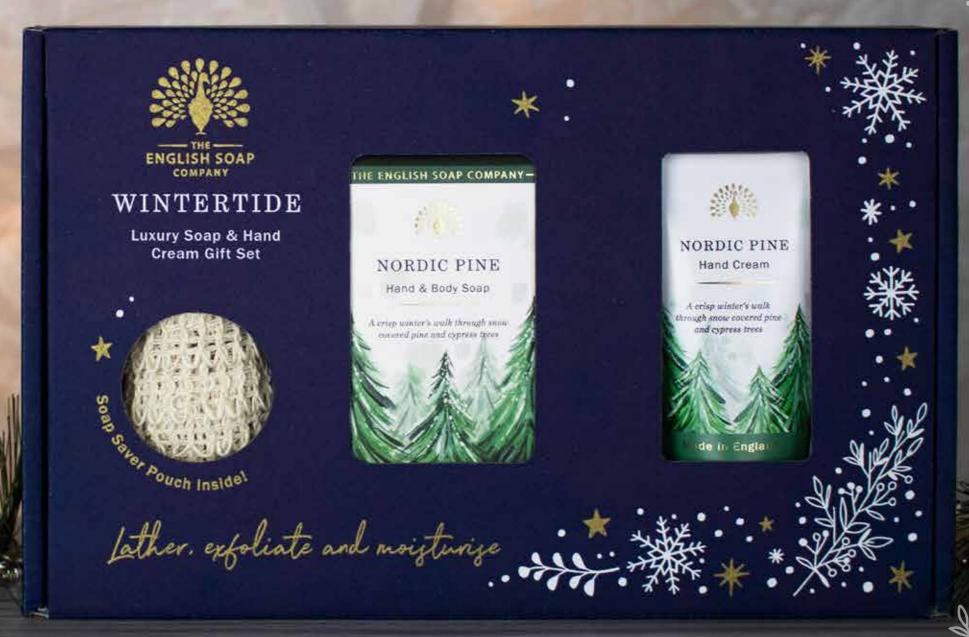

## WINTERTIDE

Luxury Soap & Hand Cream Gift Set

Available in all four of our brand new Wintertide fragrances, give your skin the attention it deserves with our nourishing, luxury soap, hand cream and soap saver pouch. The ideal gift for a loved one this festive season. Each gift box contains 1x 190g soap bar, 1x 75ml hand cream and our Zero Waste Soap Saver Pouch. The perfect accessory for lathering up and exfoliating the skin.

WTGB001 NORDIC PINE Luxury Soap & Hand Cream Gift Set # IN CASE: 4