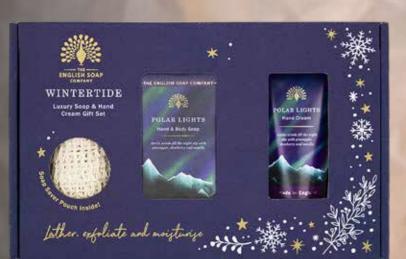

# WINTERTIDE

WTGB002 FRANKINCENSE & MYRRH Luxury Soap & Hand Cream Gift Set # IN CASE: 4

WTGB003 POLAR LIGHTS Luxury Soap & Hand Cream Gift Set # IN CASE: 4

WTGB004 WINTER SOLSTICE Luxury Soap & Hand Cream Gift Set # IN CASE: 4

## WINTERTIDE

Luxury Soap & Hand Cream Gift Set

Available in all four of our brand new Wintertide fragrances, give your skin the attention it deserves with our nourishing, luxury soap, hand cream and soap saver pouch. The ideal gift for a loved one this festive season. Each gift box contains 1x 190g soap bar, 1x 75ml hand cream and our Zero Waste Soap Saver Pouch. The perfect accessory for lathering up and exfoliating the skin.