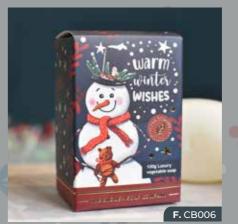

### FRANKINCENSE & MYRRH **MINI SOAP BARS NUMBER IN CASE: 10**

- A. CB001: BADGER
- B. CB002: POLAR BEAR
- **C.** CB003: OWL
- D. CB004: PENGUIN
- E. CB005: FATHER CHRISTMAS
- F. CB006: SNOWMAN
- G. CB007: REINDEER