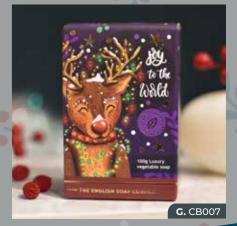

### STOCKING FILLERS

Give the gift of joy with one of our Christmas Character Soaps. Seven jolly, festive boxed soaps, each illustrated with colourful characters and a heartfelt message. These perfectly formed 100g mini soaps make a wonderful gift or stocking filler.

### FRANKINCENSE & MYRRH **MINI SOAP BARS NUMBER IN CASE: 10**

- A. CB001: BADGER
- B. CB002: POLAR BEAR
- **C.** CB003: OWL
- D. CB004: PENGUIN
- E. CB005: FATHER CHRISTMAS
- F. CB006: SNOWMAN
- G. CB007: REINDEER