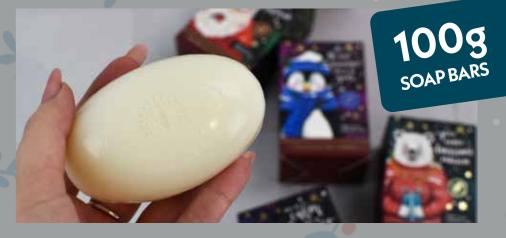

### STOCKING FILLERS

Give the gift of joy with one of our Christmas Character Soaps. Seven jolly, festive boxed soaps, each illustrated with colourful characters and a heartfelt message. These perfectly formed 100g mini soaps make a wonderful gift or stocking filler.

CHX0006 CHRISTMAS REINDEER; FIR TREE

Joyous designs with an array of vibrant Christmas fragrances. This collection is guaranteed to bring a smile to anybody's face. Beautiful gold foiling embellishes the collection, making these soaps not just a bathroom essential, but a special gift for friends and family.