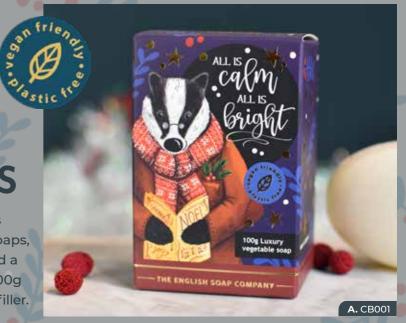

### FRANKINCENSE & MYRRH **MINI SOAP BARS NUMBER IN CASE: 10**

- A. CB001: BADGER
- B. CB002: POLAR BEAR
- **C.** CB003: OWL
- D. CB004: PENGUIN
- E. CB005: FATHER CHRISTMAS
- F. CB006: SNOWMAN
- G. CB007: REINDEER