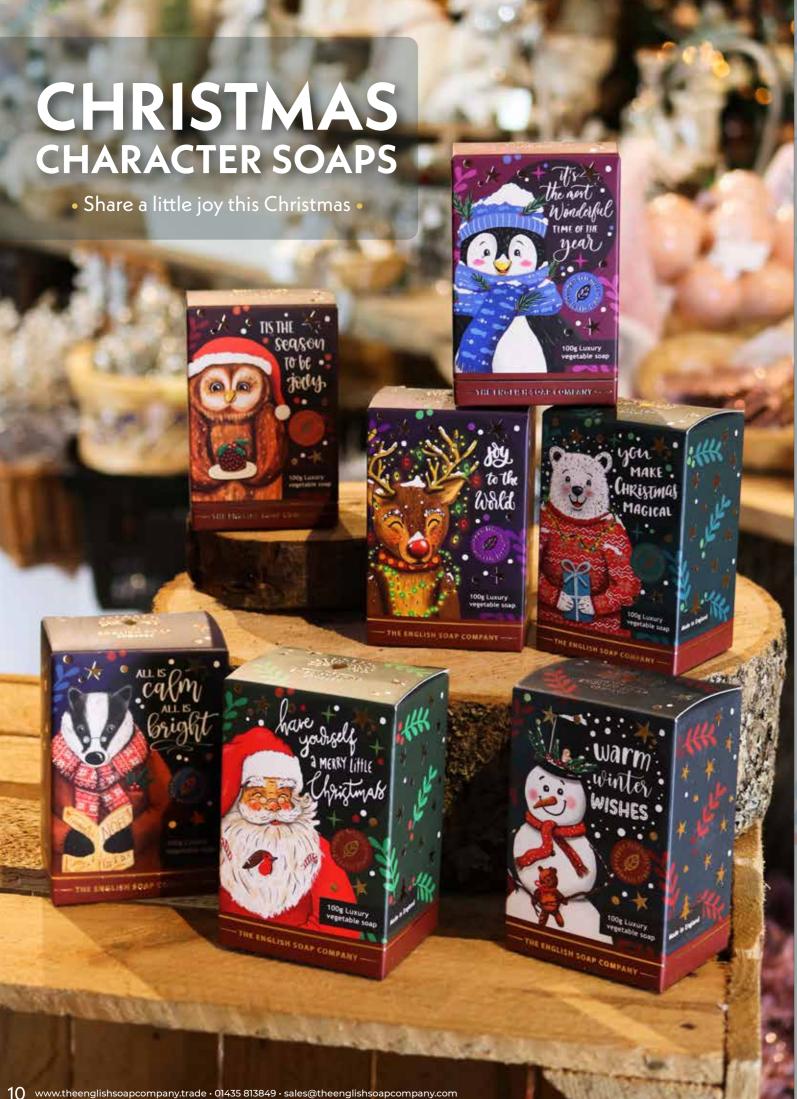

### STOCKING FILLERS

Give the gift of joy with one of our Christmas Character Soaps. Seven jolly, festive boxed soaps, each illustrated with colourful characters and a heartfelt message. These perfectly formed 100g mini soaps make a wonderful gift or stocking filler.

### FRANKINCENSE & MYRRH **MINI SOAP BARS NUMBER IN CASE: 10**

- A. CB001: BADGER
- B. CB002: POLAR BEAR
- **C.** CB003: OWL
- D. CB004: PENGUIN
- E. CB005: FATHER CHRISTMAS
- F. CB006: SNOWMAN
- G. CB007: REINDEER