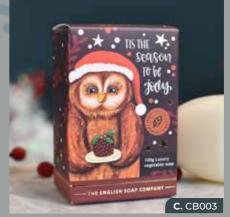

### FRANKINCENSE & MYRRH **MINI SOAP BARS NUMBER IN CASE: 10**

- A. CB001: BADGER
- B. CB002: POLAR BEAR
- **C.** CB003: OWL
- D. CB004: PENGUIN
- E. CB005: FATHER CHRISTMAS
- F. CB006: SNOWMAN
- G. CB007: REINDEER