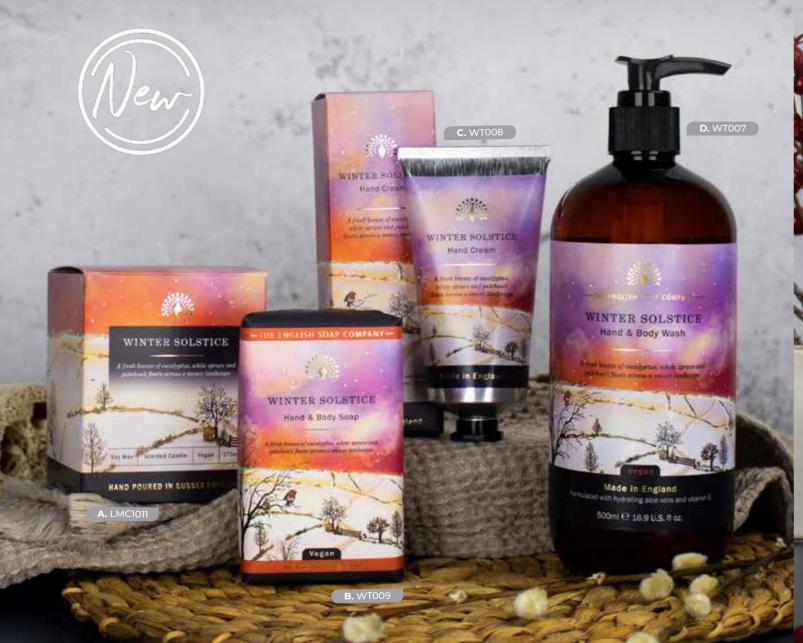

### **WINTER SOLSTICE**

Feel transported to a snowy winter's landscape. With top notes of white spruce and a touch of lime. Heart notes of pine and base notes of dry amber, cinnamon, moss and patchouli rounds the fragrance.

- A. LMC1011 Soy Wax Candle 170ML # IN CASE: 4
- **B.** WT009 Soap Bar 190G # IN CASE: 8
- C. WT008 Hand Cream 75ML # IN CASE: 6
- D. WT007 Hand & Body Wash 500ML # IN CASE: 6