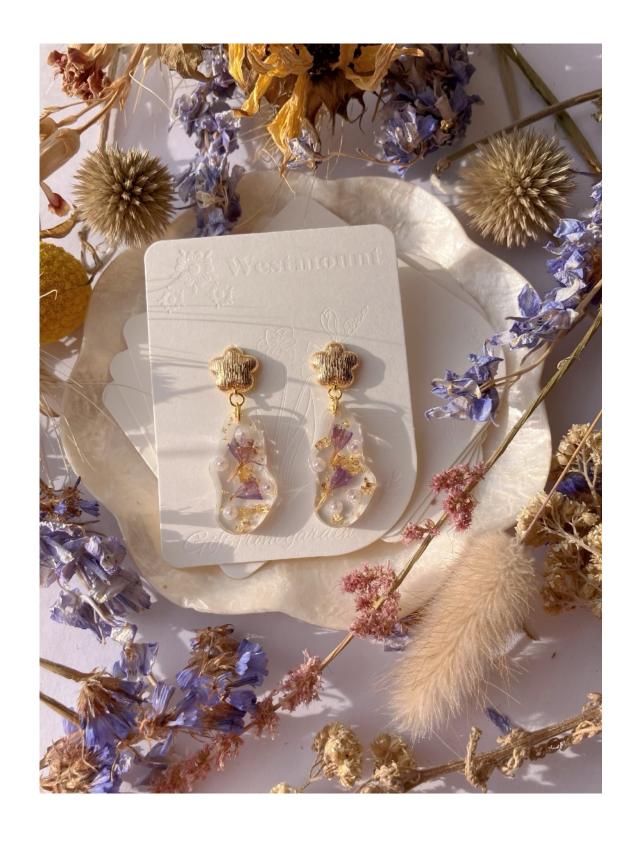

#### Order form

Item code Wholesale price Quality Total cost

Item code: BTF0007

Form: Real plants earrings

Price: £12 RRP: £30 For earrings that are made with real plants/mushrooms, the package will be the engraved back card and a cotton bag.

Colours of plants/mushrooms may be slightly different from the pictures since everything is natural and hand picked from gardens. Please fill out the form or write an email to

<u>lunaxue@yahoo.com</u>