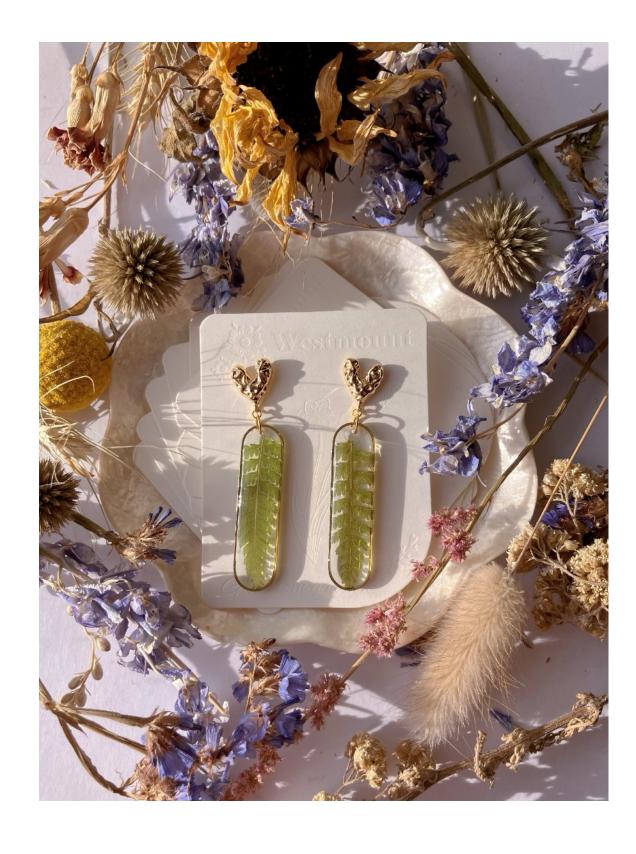

#### Order form

Item code Wholesale price Quality Total cost

Item code: BTF0007

Form: Real plants earrings

Price: £12 RRP: £30 For earrings that are made with real plants/mushrooms, the package will be the engraved back card and a cotton bag.

Colours of plants/mushrooms may be slightly different from the pictures since everything is natural and hand picked from gardens. Please fill out the form or write an email to

<u>lunaxue@yahoo.com</u>