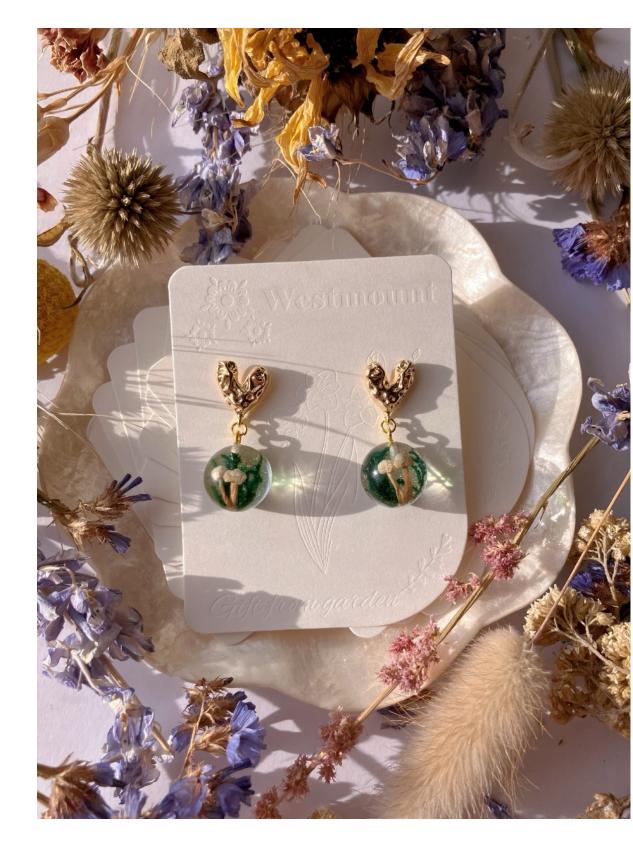

Price: £10 RRP: £25 Item code: GFG0026

Form: Real plants earrings

Price: £10 RRP: £25 Item code: GFG0027

Form: Real mushroom earrings

Price: £10 RRP: £25 Item code: GFG0028

Form: Real mushroom earrings

Form: Real mushroom earrings

#### Order form

Item code Wholesale price Quality Total cost

Item code: BTF0007

Form: Real plants earrings

Price: £12 RRP: £30 For earrings that are made with real plants/mushrooms, the package will be the engraved back card and a cotton bag.

Colours of plants/mushrooms may be slightly different from the pictures since everything is natural and hand picked from gardens. Please fill out the form or write an email to

<u>lunaxue@yahoo.com</u>