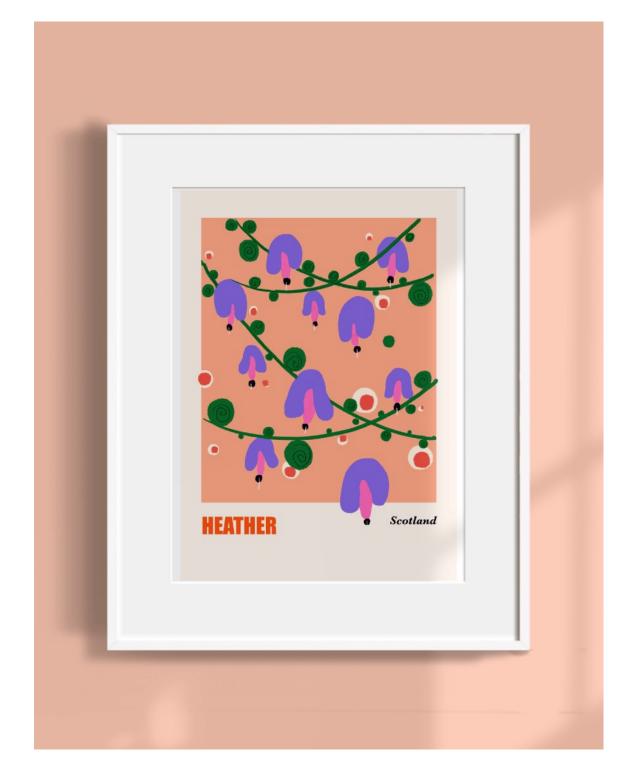

Item code: WMNT0005 Form: Unframed print Price: A4 £ 5.6; A3 £8 RRP: A4 £14; A3 £20

Item code: WMNT0006
Form: Unframed print
Price: A4 £ 5.6; A3 £8
RRP: A4 £14; A3 £20

Item code: WMNT0007 Form: Unframed print Price: A4 £ 5.6; A3 £8 RRP: A4 £14; A3 £20 Item code: WMNT0008
Form: Unframed print
Price: A4 £ 5.6; A3 £8
RRP: A4 £14; A3 £20