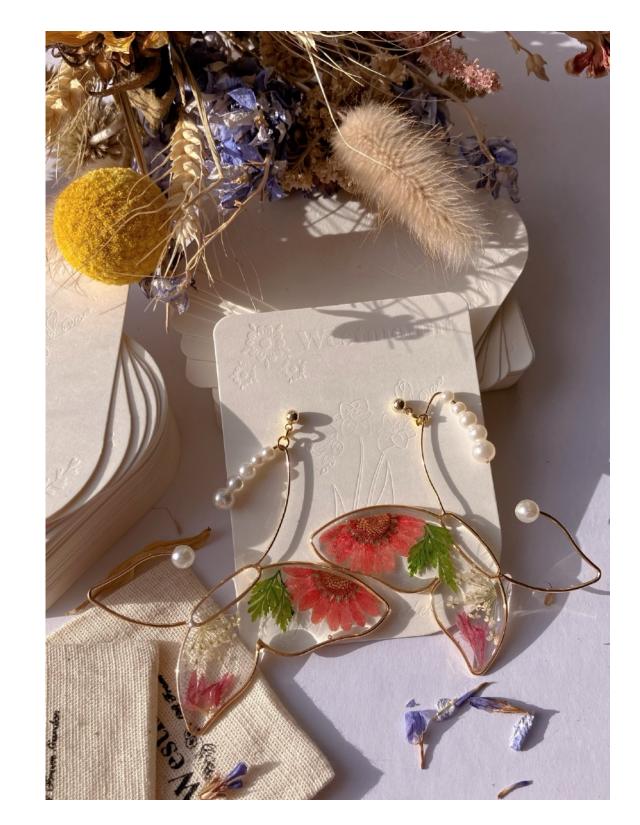

Price: £10 RRP: £25 Item code: GFG0030

Form: Real mushroom earrings

Price: £11 RRP: £28 Item code: BTF0001

Form: Real plants earrings

Price: £12 RRP: £30 Item code: BTF0002

Form: Real plants earrings

Item code: BTF0003

Form: Real plants earrings

Price: £12 RRP: £30 Item code: BTF0004

Form: Real plants earrings

Price: £12 RRP: £30 Item code: BTF0005

Form: Real plants earrings

Price: £12 RRP: £30 Item code: BTF0006

Form: Real plants earrings

#### Order form

Item code Wholesale price Quality Total cost

Item code: BTF0007

Form: Real plants earrings

Price: £12 RRP: £30 For earrings that are made with real plants/mushrooms, the package will be the engraved back card and a cotton bag.

Colours of plants/mushrooms may be slightly different from the pictures since everything is natural and hand picked from gardens. Please fill out the form or write an email to

<u>lunaxue@yahoo.com</u>