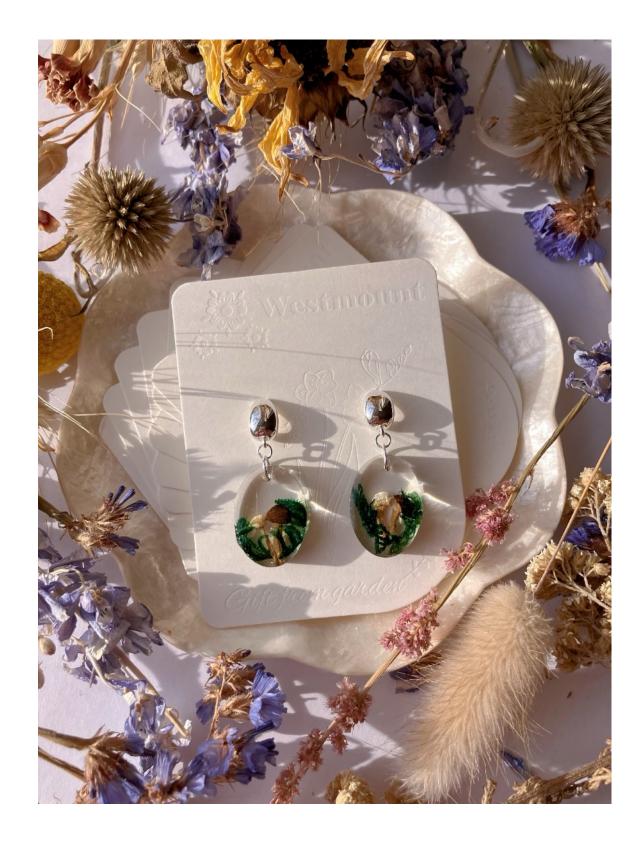

Price: £10 RRP: £25 Item code: GFG0026

Form: Real plants earrings

Price: £10 RRP: £25 Item code: GFG0027

Form: Real mushroom earrings

Price: £10 RRP: £25 Item code: GFG0028

Form: Real mushroom earrings

Form: Real mushroom earrings

#### Order form

Item code Wholesale price Quality Total cost

Item code: BTF0007

Form: Real plants earrings

Price: £12 RRP: £30 For earrings that are made with real plants/mushrooms, the package will be the engraved back card and a cotton bag.

Colours of plants/mushrooms may be slightly different from the pictures since everything is natural and hand picked from gardens. Please fill out the form or write an email to

<u>lunaxue@yahoo.com</u>