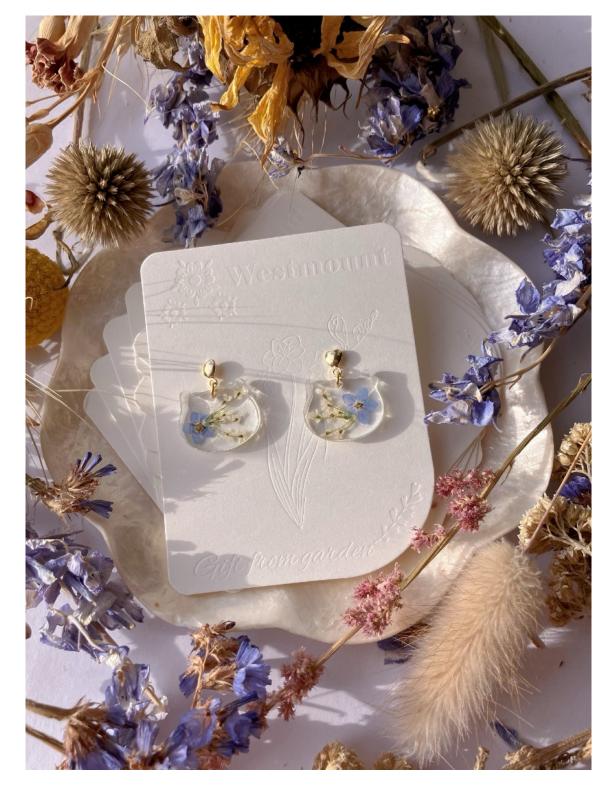

#### Order form

Item code Wholesale price Quality Total cost

Item code: BTF0007

Form: Real plants earrings

Price: £12 RRP: £30 For earrings that are made with real plants/mushrooms, the package will be the engraved back card and a cotton bag.

Colours of plants/mushrooms may be slightly different from the pictures since everything is natural and hand picked from gardens. Please fill out the form or write an email to

<u>lunaxue@yahoo.com</u>