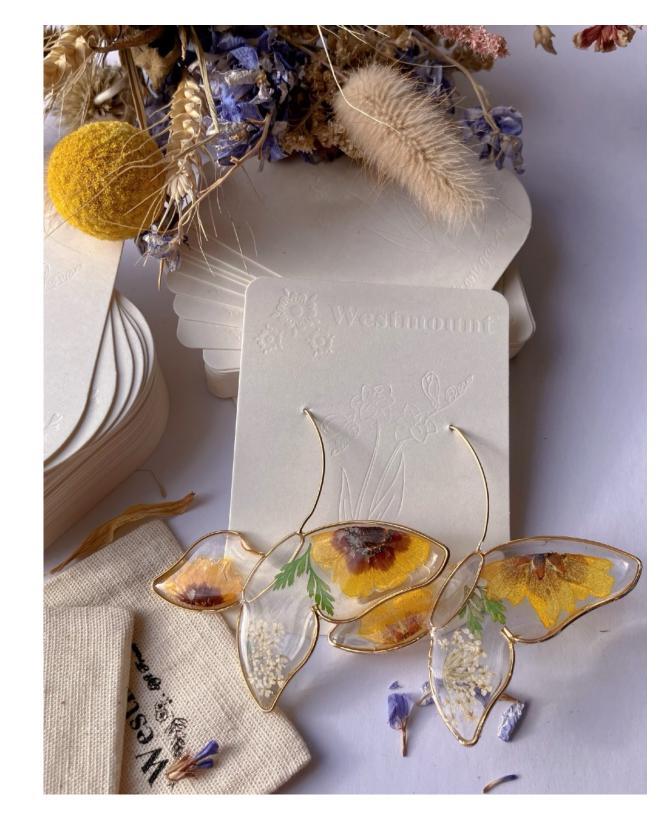

Price: £10 RRP: £25 Item code: GFG0030

Form: Real mushroom earrings

Price: £11 RRP: £28 Item code: BTF0001

Form: Real plants earrings

Price: £12 RRP: £30 Item code: BTF0002

Form: Real plants earrings

Item code: BTF0003

Form: Real plants earrings

Price: £12 RRP: £30 Item code: BTF0004

Form: Real plants earrings

Price: £12 RRP: £30 Item code: BTF0005

Form: Real plants earrings

Price: £12 RRP: £30 Item code: BTF0006

Form: Real plants earrings

#### Order form

Item code Wholesale price Quality Total cost

Item code: BTF0007

Form: Real plants earrings

Price: £12 RRP: £30 For earrings that are made with real plants/mushrooms, the package will be the engraved back card and a cotton bag.