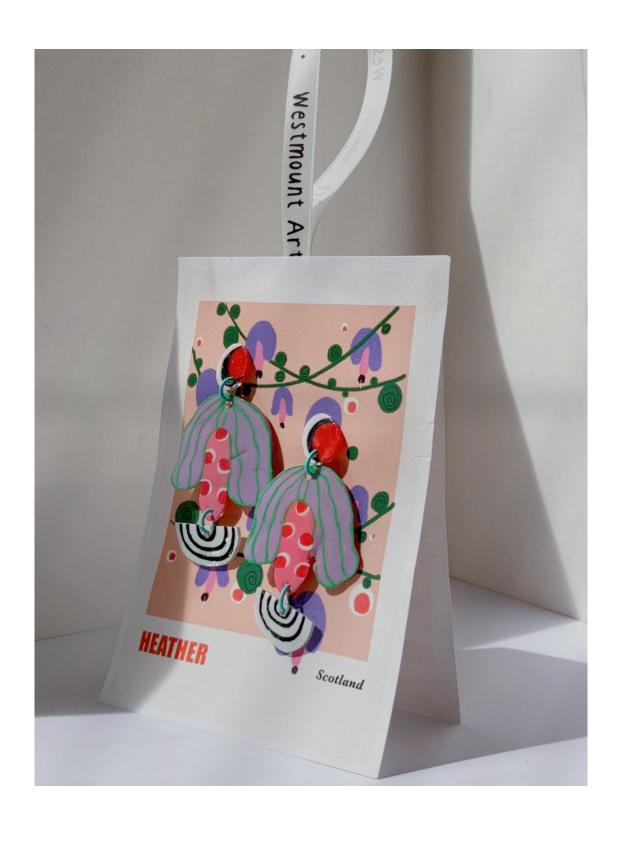

Item code: WMNT0012 Form: Unframed print Price: A4 £ 5.6; A3 £8 RRP: A4 £14; A3 £20

Item code: WMNT0001A Form: Illustration Earrings

Price: £11 RRP: £28 Item code: WMNT0002A Form: Illustration Earrings

Price: £11 RRP: £28 Item code: WMNT0003A Form: Illustration Earrings

Price: £11 RRP: £28 Item code: WMNT0004A
Form: Illustration Earrings

Item code: WMNT0009A Form: Illustration Earrings

Price: £11 RRP: £28 Item code: WMNT0000A Form: Illustration Earrings

Form: Real plants earrings