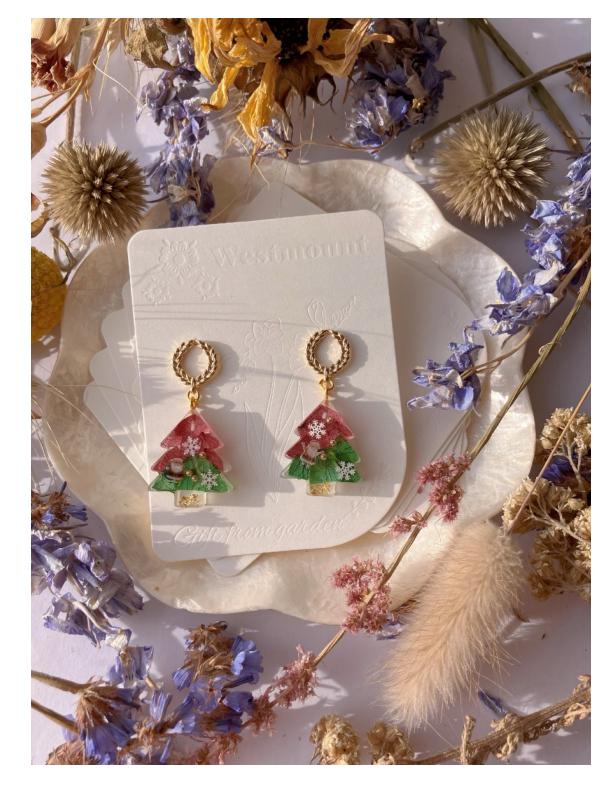

#### Order form

Item code Wholesale price Quality Total cost

Item code: BTF0007

Form: Real plants earrings

Price: £12 RRP: £30 For earrings that are made with real plants/mushrooms, the package will be the engraved back card and a cotton bag.

Colours of plants/mushrooms may be slightly different from the pictures since everything is natural and hand picked from gardens. Please fill out the form or write an email to

<u>lunaxue@yahoo.com</u>