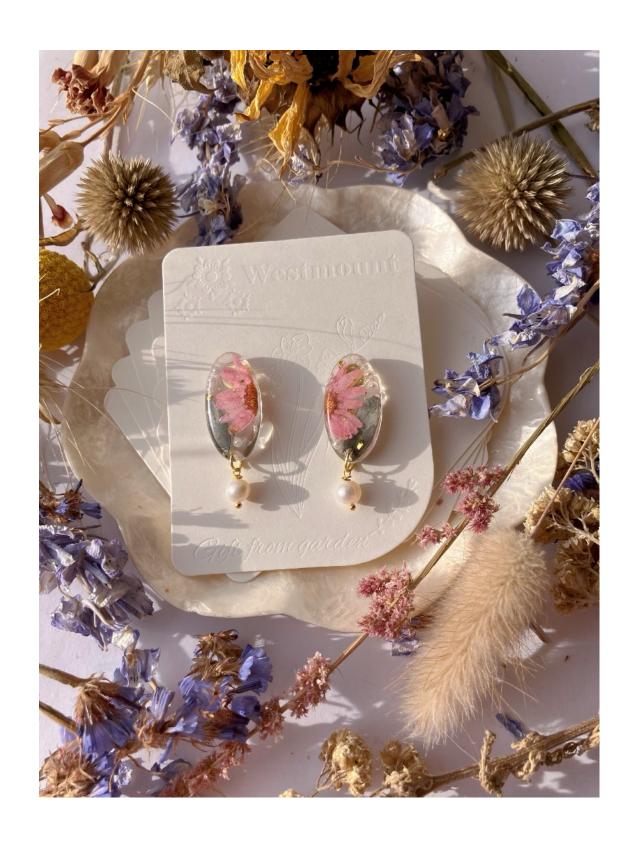

#### Order form

Item code Wholesale price Quality Total cost

Item code: BTF0007

Form: Real plants earrings

Price: £12 RRP: £30 For earrings that are made with real plants/mushrooms, the package will be the engraved back card and a cotton bag.

Colours of plants/mushrooms may be slightly different from the pictures since everything is natural and hand picked from gardens. Please fill out the form or write an email to

<u>lunaxue@yahoo.com</u>