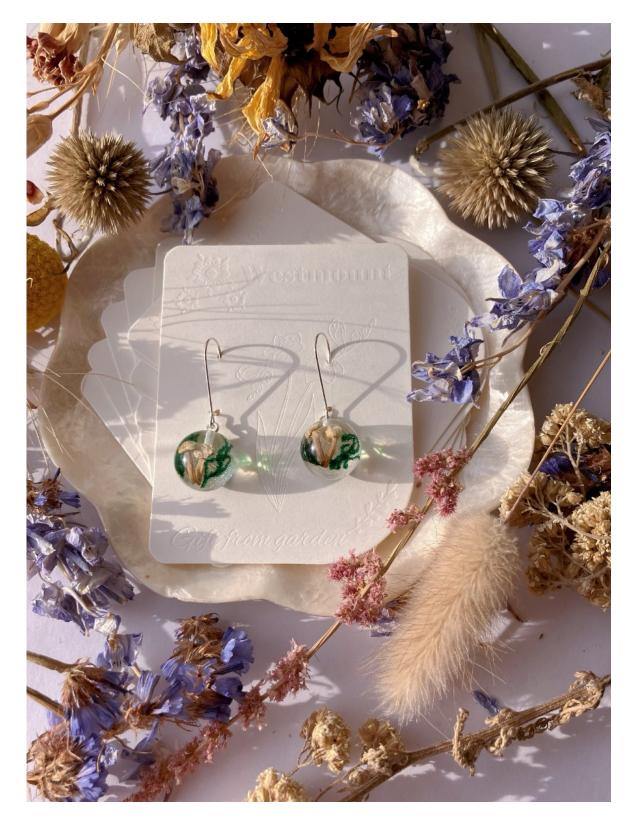

Price: £10 RRP: £25 Item code: GFG0026

Form: Real plants earrings

Price: £10 RRP: £25 Item code: GFG0027

Form: Real mushroom earrings

Price: £10 RRP: £25 Item code: GFG0028

Form: Real mushroom earrings

Form: Real mushroom earrings

#### Order form

Item code Wholesale price Quality Total cost

Item code: BTF0007

Form: Real plants earrings

Price: £12 RRP: £30 For earrings that are made with real plants/mushrooms, the package will be the engraved back card and a cotton bag.

Colours of plants/mushrooms may be slightly different from the pictures since everything is natural and hand picked from gardens. Please fill out the form or write an email to

<u>lunaxue@yahoo.com</u>