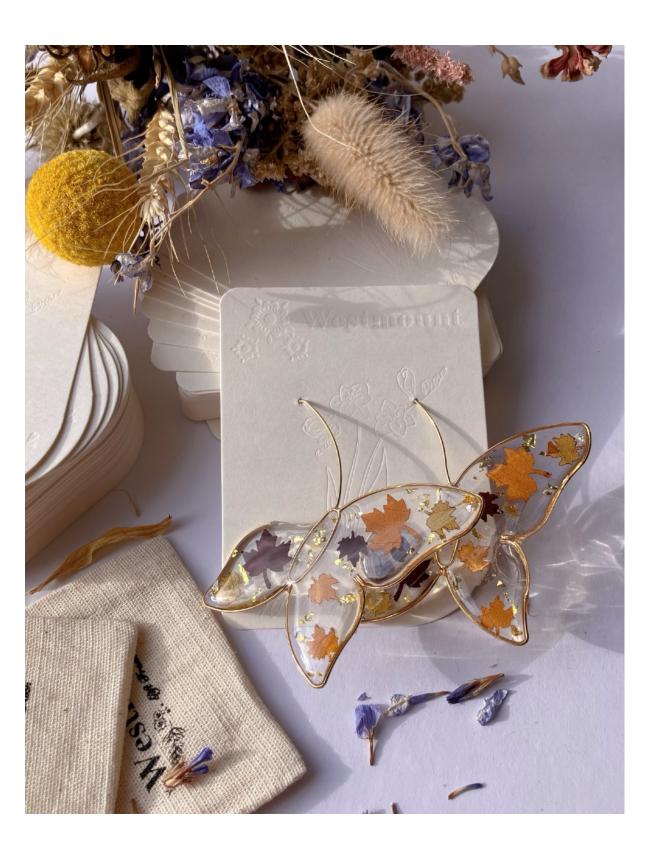

Price: £10 RRP: £25 Item code: GFG0030

Form: Real mushroom earrings

Price: £11 RRP: £28 Item code: BTF0001

Form: Real plants earrings

Price: £12 RRP: £30 Item code: BTF0002

Form: Real plants earrings

Item code: BTF0003

Form: Real plants earrings

Price: £12 RRP: £30 Item code: BTF0004

Form: Real plants earrings

Price: £12 RRP: £30 Item code: BTF0005

Form: Real plants earrings

Price: £12 RRP: £30 Item code: BTF0006

Form: Real plants earrings

#### Order form

Item code Wholesale price Quality Total cost

Item code: BTF0007

Form: Real plants earrings

Price: £12 RRP: £30 For earrings that are made with real plants/mushrooms, the package will be the engraved back card and a cotton bag.