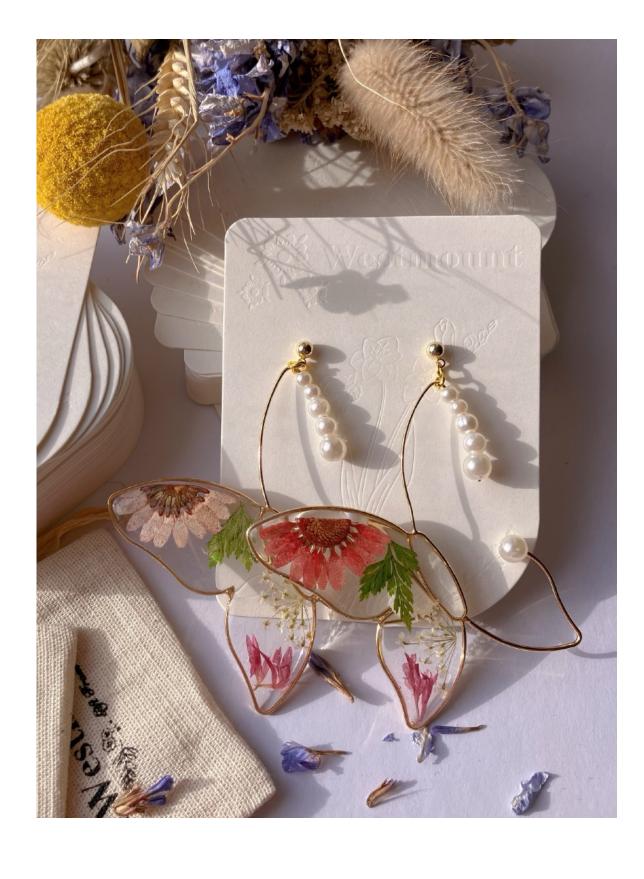

Price: £10 RRP: £25 Item code: GFG0030

Form: Real mushroom earrings

Price: £11 RRP: £28 Item code: BTF0001

Form: Real plants earrings

Price: £12 RRP: £30 Item code: BTF0002

Form: Real plants earrings

Item code: BTF0003

Form: Real plants earrings

Price: £12 RRP: £30 Item code: BTF0004

Form: Real plants earrings

Price: £12 RRP: £30 Item code: BTF0005

Form: Real plants earrings

Price: £12 RRP: £30 Item code: BTF0006

Form: Real plants earrings

#### Order form

Item code Wholesale price Quality Total cost

Item code: BTF0007

Form: Real plants earrings

Price: £12 RRP: £30 For earrings that are made with real plants/mushrooms, the package will be the engraved back card and a cotton bag.

Colours of plants/mushrooms may be slightly different from the pictures since everything is natural and hand picked from gardens. Please fill out the form or write an email to

<u>lunaxue@yahoo.com</u>