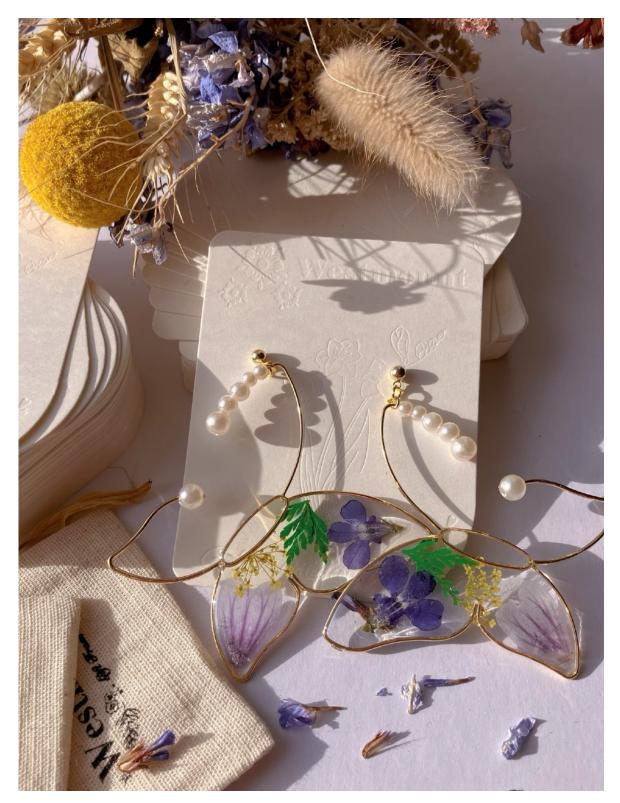

Price: £10 RRP: £25 Item code: GFG0030

Form: Real mushroom earrings

Price: £11 RRP: £28 Item code: BTF0001

Form: Real plants earrings

Price: £12 RRP: £30 Item code: BTF0002

Form: Real plants earrings

Item code: BTF0003

Form: Real plants earrings

Price: £12 RRP: £30 Item code: BTF0004

Form: Real plants earrings

Price: £12 RRP: £30 Item code: BTF0005

Form: Real plants earrings

Price: £12 RRP: £30 Item code: BTF0006

Form: Real plants earrings

#### Order form

Item code Wholesale price Quality Total cost

Item code: BTF0007

Form: Real plants earrings

Price: £12 RRP: £30 For earrings that are made with real plants/mushrooms, the package will be the engraved back card and a cotton bag.

Colours of plants/mushrooms may be slightly different from the pictures since everything is natural and hand picked from gardens. Please fill out the form or write an email to

<u>lunaxue@yahoo.com</u>