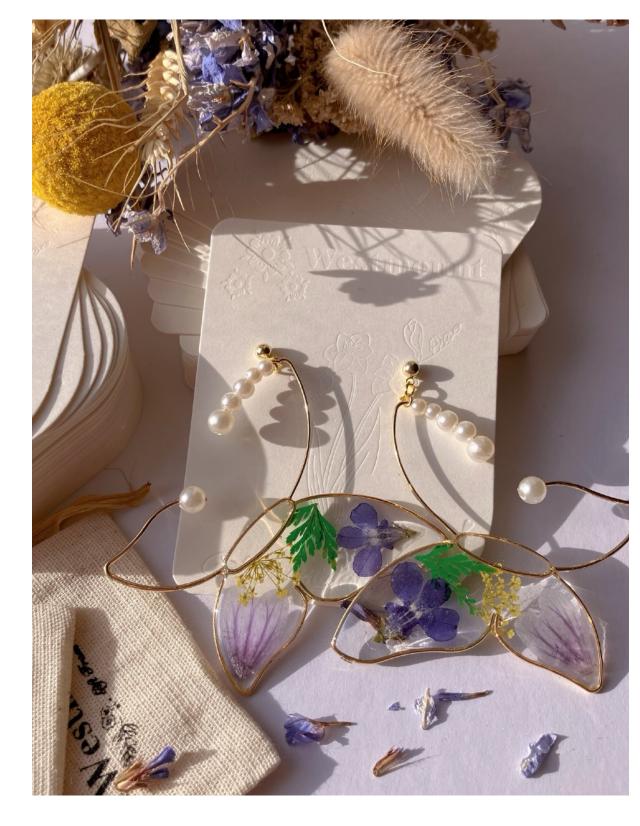

Price: £10 RRP: £25 Item code: GFG0030

Form: Real mushroom earrings

Price: £11 RRP: £28 Item code: BTF0001

Form: Real plants earrings

Price: £12 RRP: £30 Item code: BTF0002

Form: Real plants earrings

Item code: BTF0003

Form: Real plants earrings

Price: £12 RRP: £30 Item code: BTF0004

Form: Real plants earrings

Price: £12 RRP: £30 Item code: BTF0005

Form: Real plants earrings

Price: £12 RRP: £30 Item code: BTF0006

Form: Real plants earrings

#### Order form

Item code Wholesale price Quality Total cost

Item code: BTF0007

Form: Real plants earrings

Price: £12 RRP: £30 For earrings that are made with real plants/mushrooms, the package will be the engraved back card and a cotton bag.

Colours of plants/mushrooms may be slightly different from the pictures since everything is natural and hand picked from gardens. Please fill out the form or write an email to

<u>lunaxue@yahoo.com</u>