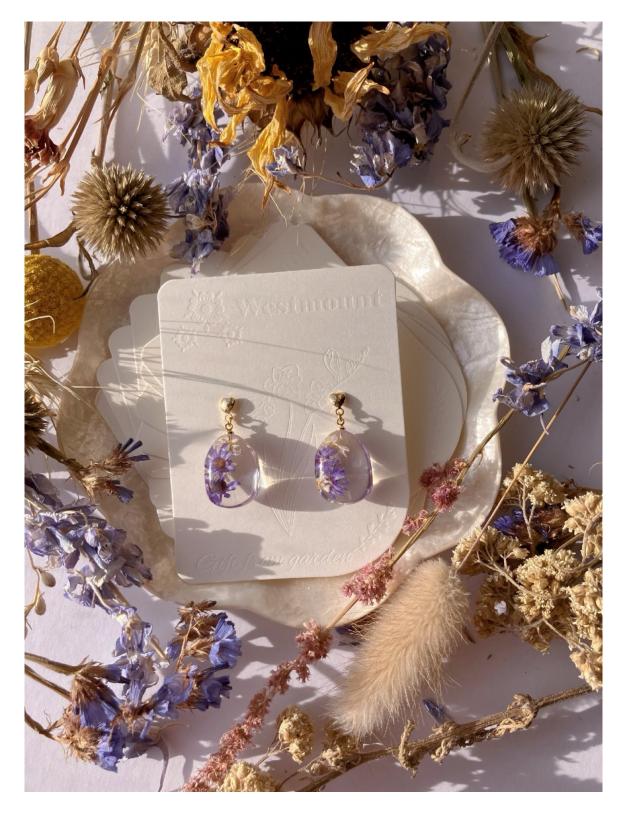

Price: £10 RRP: £25 Item code: GFG0002

Form: Real plants earrings

Price: £10 RRP: £25 Item code: GFG0003

Form: Real plants earrings

Price: £10 RRP: £25 Item code: GFG0004

Form: Real plants earrings

Form: Real plants earrings

#### Order form

Item code Wholesale price Quality Total cost

Item code: BTF0007

Form: Real plants earrings

Price: £12 RRP: £30 For earrings that are made with real plants/mushrooms, the package will be the engraved back card and a cotton bag.

Colours of plants/mushrooms may be slightly different from the pictures since everything is natural and hand picked from gardens. Please fill out the form or write an email to

<u>lunaxue@yahoo.com</u>