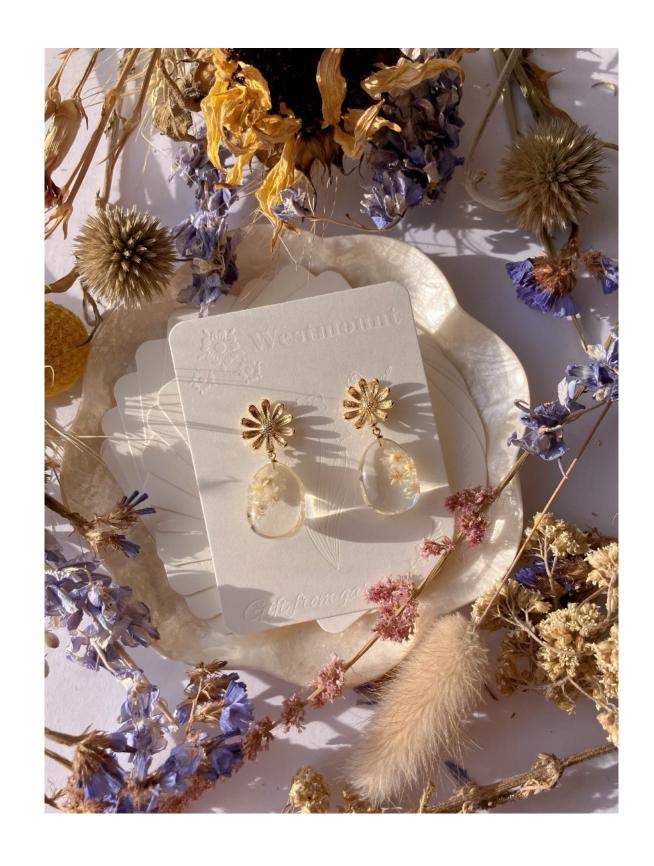

#### Order form

Item code Wholesale price Quality Total cost

Item code: BTF0007

Form: Real plants earrings

Price: £12 RRP: £30 For earrings that are made with real plants/mushrooms, the package will be the engraved back card and a cotton bag.

Colours of plants/mushrooms may be slightly different from the pictures since everything is natural and hand picked from gardens. Please fill out the form or write an email to

<u>lunaxue@yahoo.com</u>