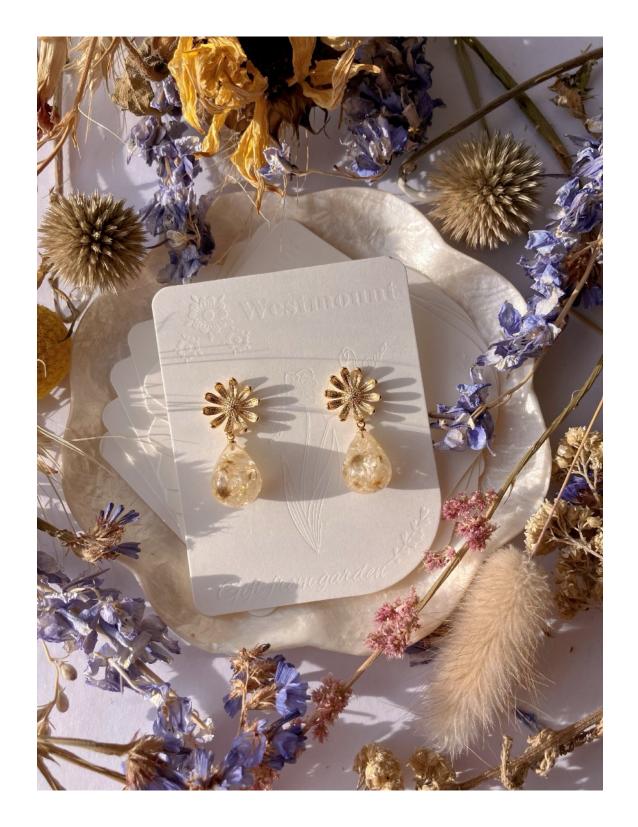

#### Order form

Item code Wholesale price Quality Total cost

Item code: BTF0007

Form: Real plants earrings

Price: £12 RRP: £30 For earrings that are made with real plants/mushrooms, the package will be the engraved back card and a cotton bag.

Colours of plants/mushrooms may be slightly different from the pictures since everything is natural and hand picked from gardens. Please fill out the form or write an email to

<u>lunaxue@yahoo.com</u>