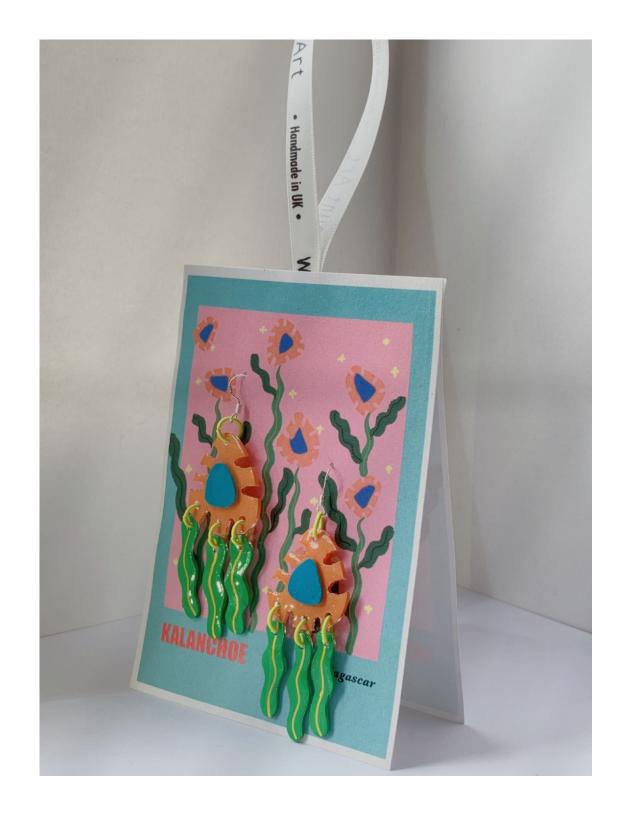

Item code: WMNT0012 Form: Unframed print Price: A4 £ 5.6; A3 £8 RRP: A4 £14; A3 £20

Item code: WMNT0001A Form: Illustration Earrings

Price: £11 RRP: £28 Item code: WMNT0002A Form: Illustration Earrings

Price: £11 RRP: £28 Item code: WMNT0003A Form: Illustration Earrings

Price: £11 RRP: £28 Item code: WMNT0004A
Form: Illustration Earrings

Item code: WMNT0009A Form: Illustration Earrings

Price: £11 RRP: £28 Item code: WMNT0000A Form: Illustration Earrings

Form: Real plants earrings