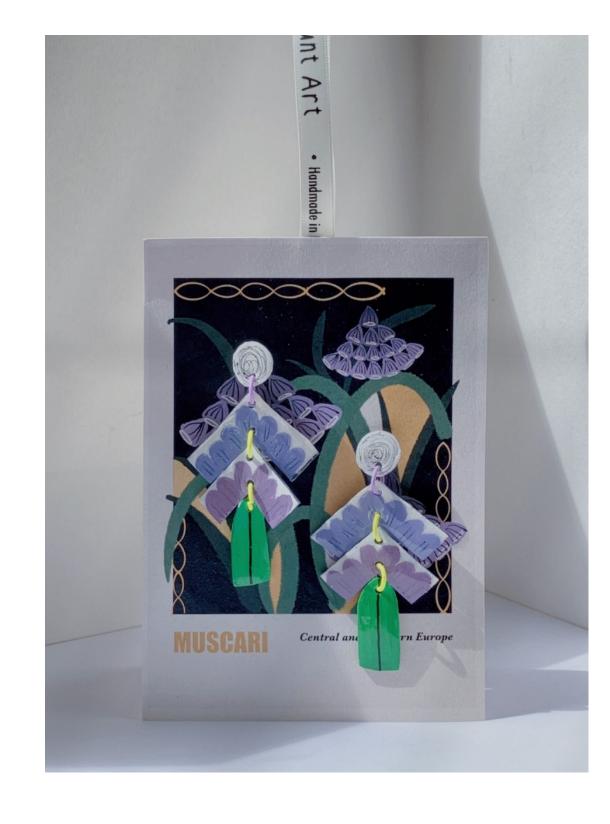

Item code: WMNT0012 Form: Unframed print Price: A4 £ 5.6; A3 £8 RRP: A4 £14; A3 £20

Item code: WMNT0001A Form: Illustration Earrings

Price: £11 RRP: £28 Item code: WMNT0002A Form: Illustration Earrings

Price: £11 RRP: £28 Item code: WMNT0003A Form: Illustration Earrings

Price: £11 RRP: £28 Item code: WMNT0004A
Form: Illustration Earrings

Item code: WMNT0009A Form: Illustration Earrings

Price: £11 RRP: £28 Item code: WMNT0000A Form: Illustration Earrings

Form: Real plants earrings