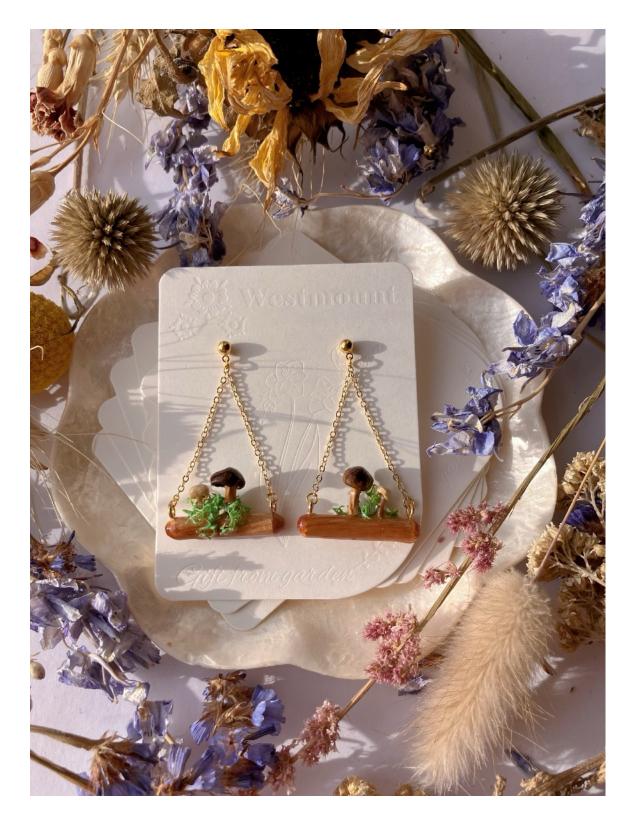

Price: £10 RRP: £25 Item code: GFG0026

Form: Real plants earrings

Price: £10 RRP: £25 Item code: GFG0027

Form: Real mushroom earrings

Price: £10 RRP: £25 Item code: GFG0028

Form: Real mushroom earrings

Form: Real mushroom earrings

#### Order form

Item code Wholesale price Quality Total cost

Item code: BTF0007

Form: Real plants earrings

Price: £12 RRP: £30 For earrings that are made with real plants/mushrooms, the package will be the engraved back card and a cotton bag.

Colours of plants/mushrooms may be slightly different from the pictures since everything is natural and hand picked from gardens. Please fill out the form or write an email to

<u>lunaxue@yahoo.com</u>