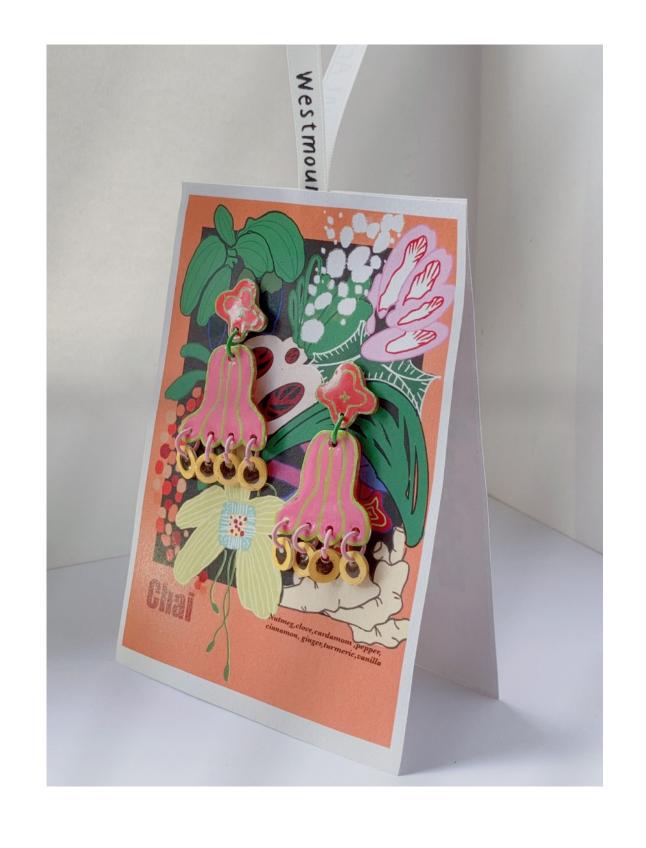

Item code: WMNT0012 Form: Unframed print Price: A4 £ 5.6; A3 £8 RRP: A4 £14; A3 £20

Item code: WMNT0001A Form: Illustration Earrings

Price: £11 RRP: £28 Item code: WMNT0002A Form: Illustration Earrings

Price: £11 RRP: £28 Item code: WMNT0003A Form: Illustration Earrings

Price: £11 RRP: £28 Item code: WMNT0004A
Form: Illustration Earrings

Item code: WMNT0009A Form: Illustration Earrings

Price: £11 RRP: £28 Item code: WMNT0000A Form: Illustration Earrings

Form: Real plants earrings