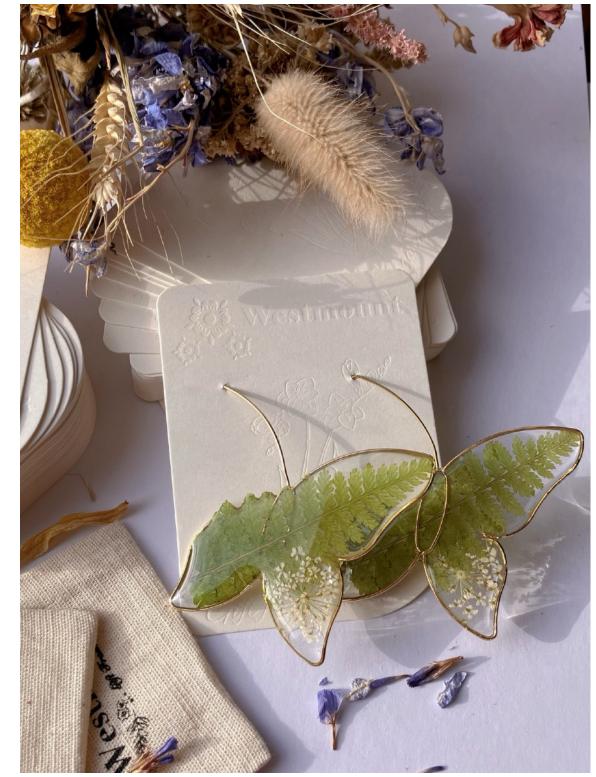

Price: £10 RRP: £25 Item code: GFG0030

Form: Real mushroom earrings

Price: £11 RRP: £28 Item code: BTF0001

Form: Real plants earrings

Price: £12 RRP: £30 Item code: BTF0002

Form: Real plants earrings

Item code: BTF0003

Form: Real plants earrings

Price: £12 RRP: £30 Item code: BTF0004

Form: Real plants earrings

Price: £12 RRP: £30 Item code: BTF0005

Form: Real plants earrings

Price: £12 RRP: £30 Item code: BTF0006

Form: Real plants earrings

#### Order form

Item code Wholesale price Quality Total cost

Item code: BTF0007

Form: Real plants earrings

Price: £12 RRP: £30 For earrings that are made with real plants/mushrooms, the package will be the engraved back card and a cotton bag.