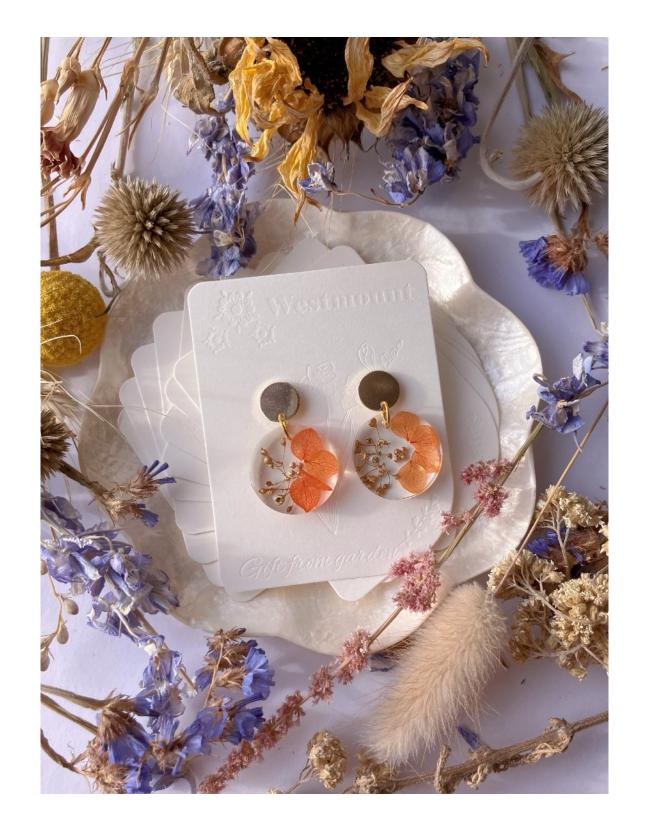

#### Order form

Item code Wholesale price Quality Total cost

Item code: BTF0007

Form: Real plants earrings

Price: £12 RRP: £30 For earrings that are made with real plants/mushrooms, the package will be the engraved back card and a cotton bag.

Colours of plants/mushrooms may be slightly different from the pictures since everything is natural and hand picked from gardens. Please fill out the form or write an email to

<u>lunaxue@yahoo.com</u>