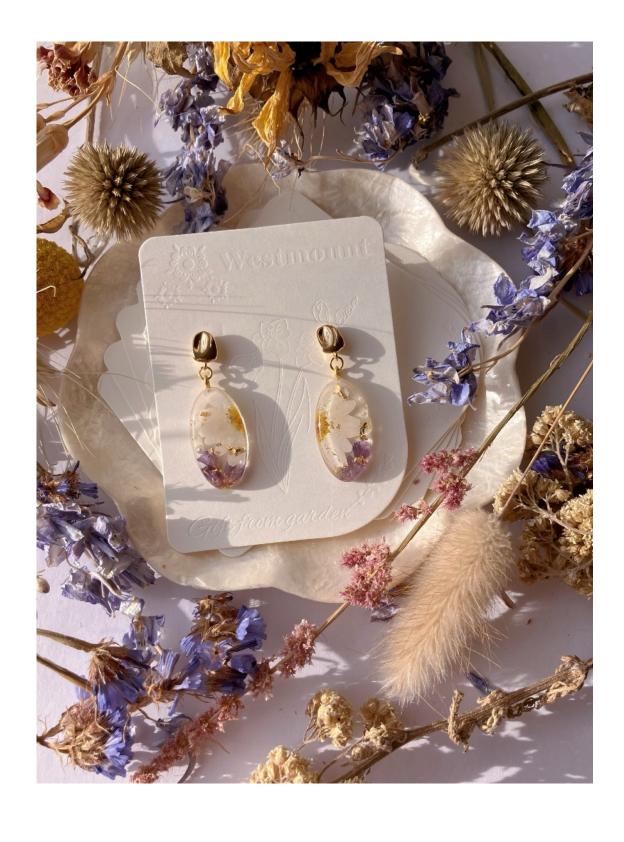

#### Order form

Item code Wholesale price Quality Total cost

Item code: BTF0007

Form: Real plants earrings

Price: £12 RRP: £30 For earrings that are made with real plants/mushrooms, the package will be the engraved back card and a cotton bag.

Colours of plants/mushrooms may be slightly different from the pictures since everything is natural and hand picked from gardens. Please fill out the form or write an email to

<u>lunaxue@yahoo.com</u>