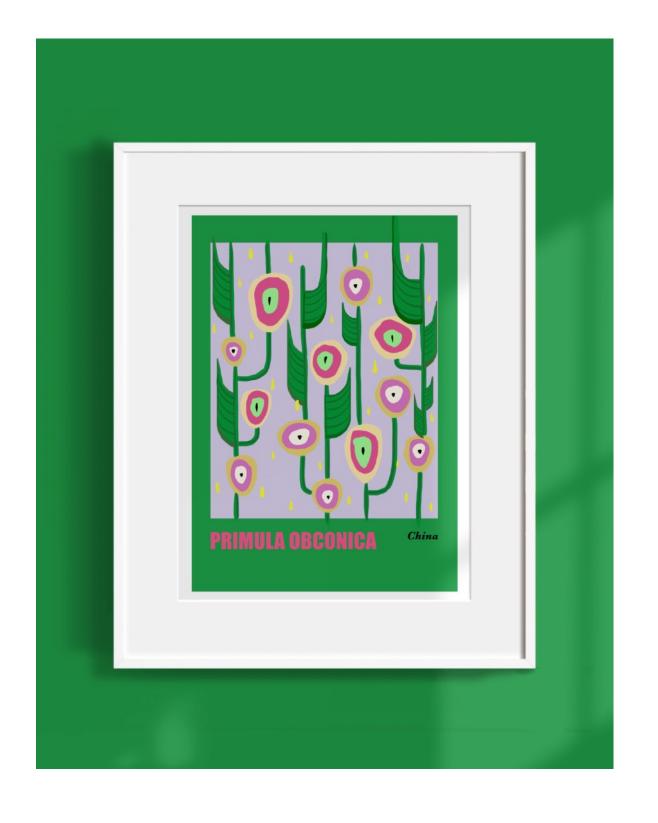

Package: See pictures.

Item code: WMNT0001 Form: Unframed print

Price: A4 f 5.6; A3 f8

RRP: A4 £14; A3 £20

Item code: WMNT0002

Form: Unframed print

Price: A4 £ 5.6; A3 £8

RRP: A4 £14; A3 £20