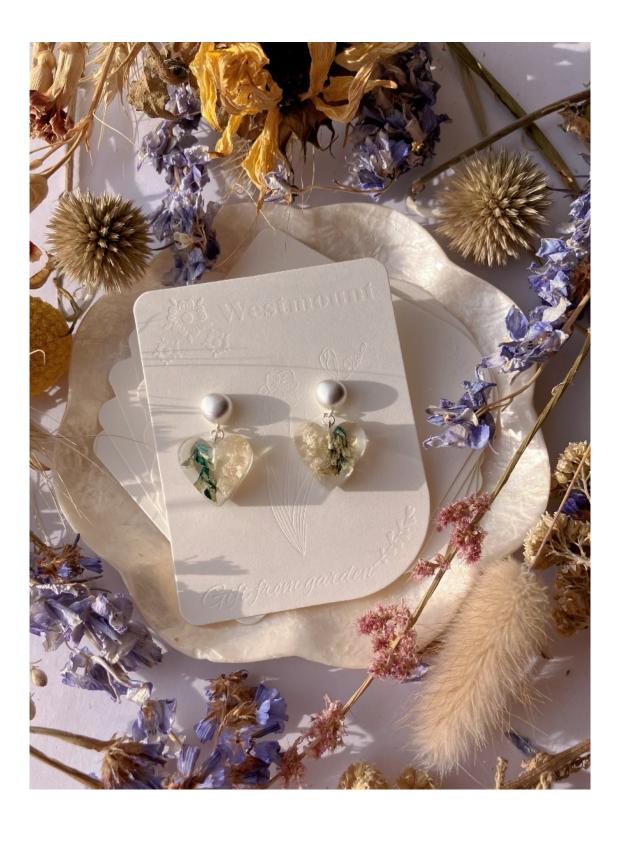

#### Order form

Item code Wholesale price Quality Total cost

Item code: BTF0007

Form: Real plants earrings

Price: £12 RRP: £30 For earrings that are made with real plants/mushrooms, the package will be the engraved back card and a cotton bag.

Colours of plants/mushrooms may be slightly different from the pictures since everything is natural and hand picked from gardens. Please fill out the form or write an email to

<u>lunaxue@yahoo.com</u>