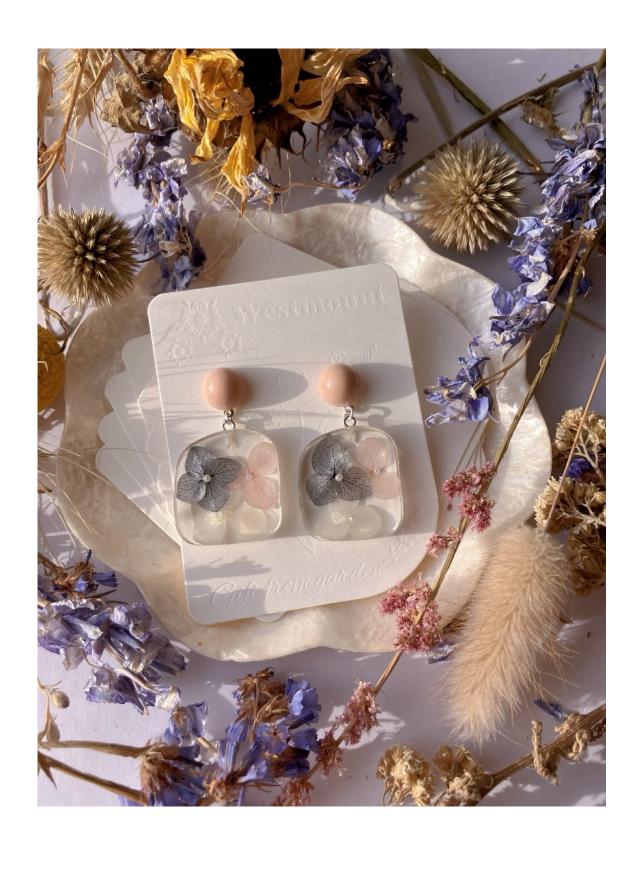

#### Order form

Item code Wholesale price Quality Total cost

Item code: BTF0007

Form: Real plants earrings

Price: £12 RRP: £30 For earrings that are made with real plants/mushrooms, the package will be the engraved back card and a cotton bag.

Colours of plants/mushrooms may be slightly different from the pictures since everything is natural and hand picked from gardens. Please fill out the form or write an email to

<u>lunaxue@yahoo.com</u>