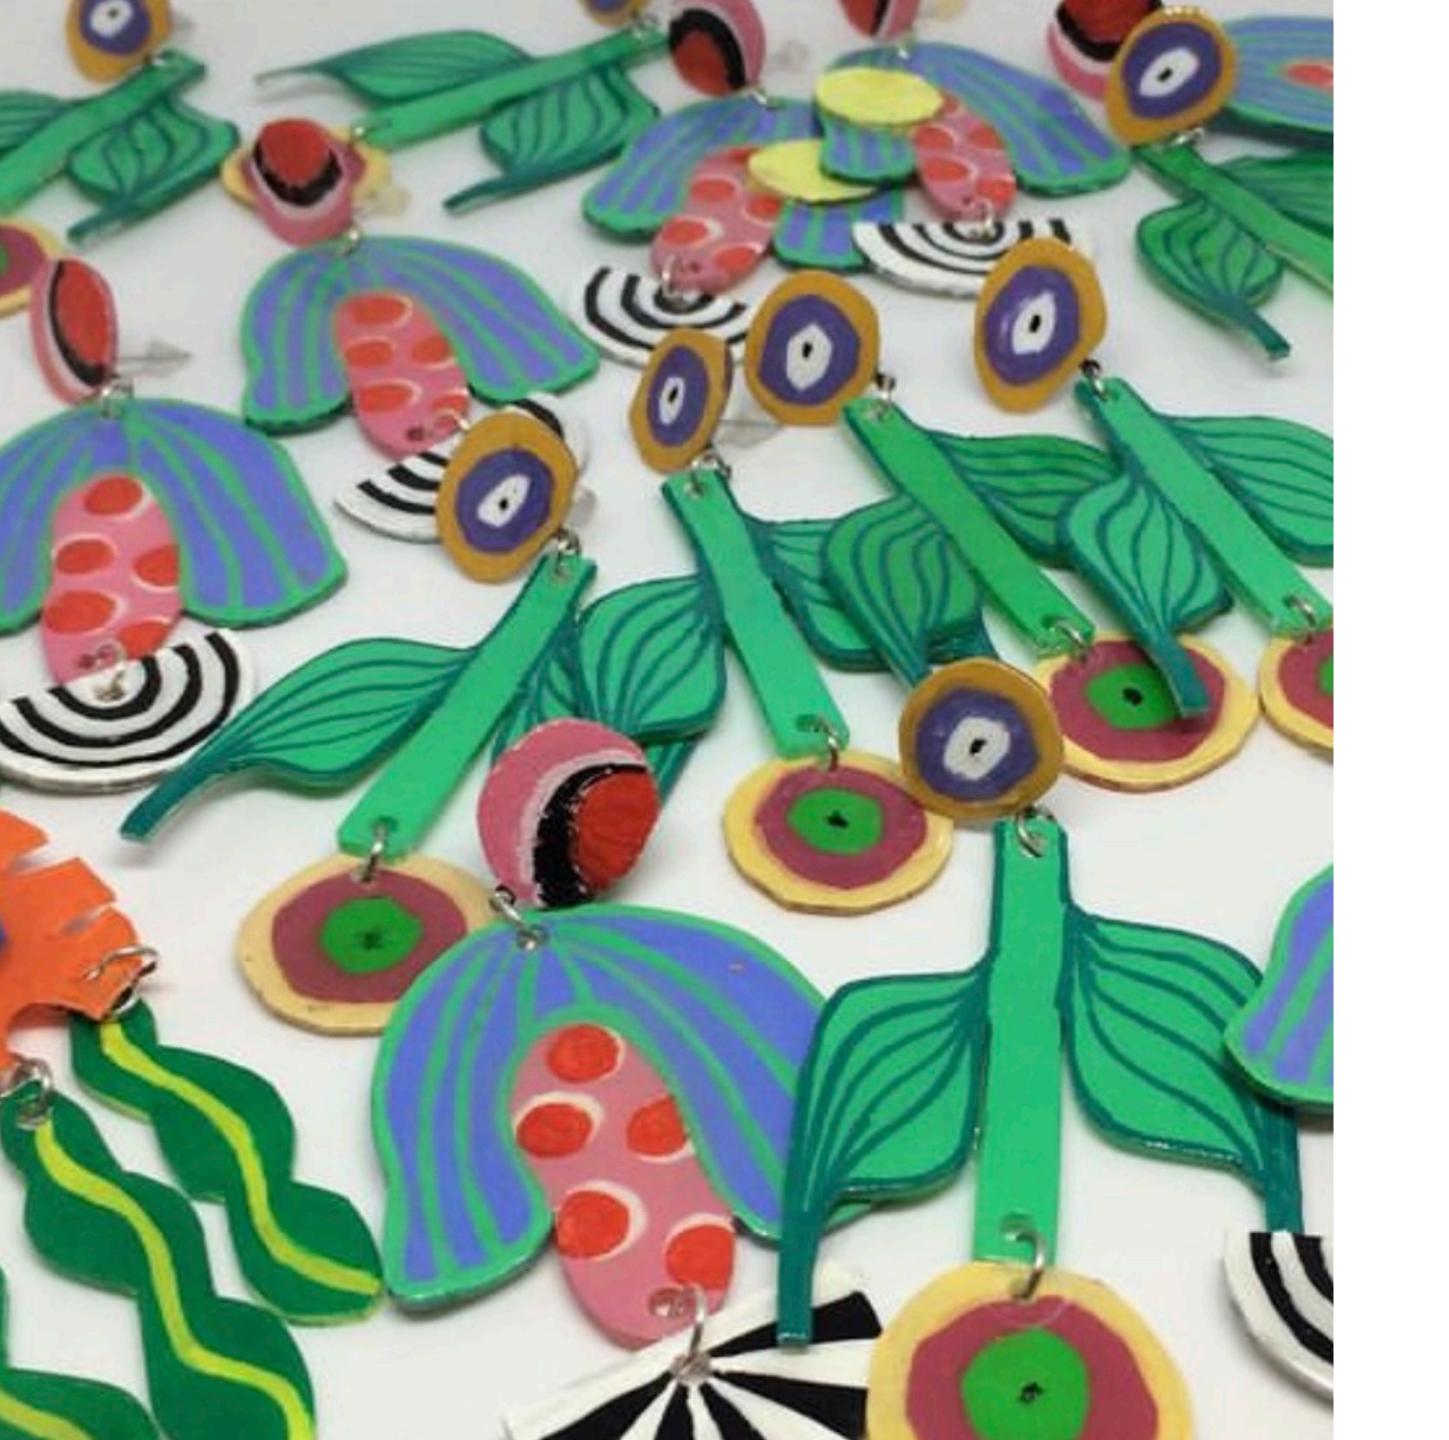

Item code: WMNT0012 Form: Unframed print Price: A4 £ 5.6; A3 £8 RRP: A4 £14; A3 £20

Item code: WMNT0001A Form: Illustration Earrings

Price: £11 RRP: £28 Item code: WMNT0002A Form: Illustration Earrings

Price: £11 RRP: £28 Item code: WMNT0003A Form: Illustration Earrings

Price: £11 RRP: £28 Item code: WMNT0004A
Form: Illustration Earrings

Item code: WMNT0009A Form: Illustration Earrings

Price: £11 RRP: £28 Item code: WMNT0000A Form: Illustration Earrings

Form: Real plants earrings