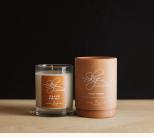

# THE SCOTTISH COLLECTION **Scottish Tumbler Candle** ISLAND WHISKY

BOG MYRTLE & FRESH MINT

HEATHER & WILD BERRIES

HEBRIDEAN BREEZE

HIGHLAND GORSE

ISLAND WHISKY

MACHAIR FLOWERS

RASPBERRY & WHITE GINGER

SCOTS PINE

SCOTTISH BLUEBELL

WILD MOUNTAIN THYME

Burn time: 45hrs+

© Weight: 550g

Dimensions: H 112mm • W 85mm • D 85mm

**BOG MYRTLE & FRESH MINT** S C - M - B M

HEATHER & WILD BERRIES S C - M - H W