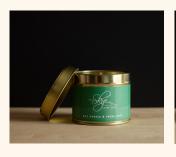

# THE SIGNATURE COLLECTION **Votive Candle**

Burn time: 20hrs+

\(\sqrt{\kappa}\) \(\sqrt{\ka

Dimensions: H 68mm • W 55mm • D 55mm

**BOHEMIAN ROSE** SR-TC-BR

CHAMOMILE & CEDAR

FRANKINCENSE & MYRRH

PIMENTO & CRANBERRIES