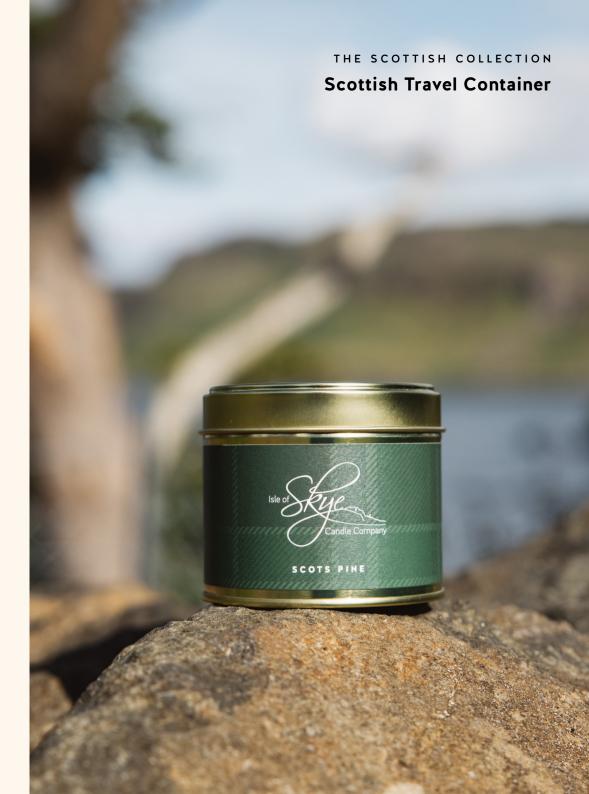

WILD MOUNTAIN THYME SC-M-WMT

Burn time: 20hrs+

Weight: 200g

Dimensions: H 82mm • W 57mm • D 57mm

**BOG MYRTLE & FRESH MINT** 

**HEATHER & WILD BERRIES** 

HEBRIDEAN BREEZE

HIGHLAND GORSE

ISLAND WHISKY

MACHAIR FLOWERS

RASPBERRY & WHITE GINGER

SCOTS PINE

SCOTTISH BLUEBELL

WILD MOUNTAIN THYME SC-RD-WMT

Fragrance time: 10 weeks+

Liquid Vol.: 100ml