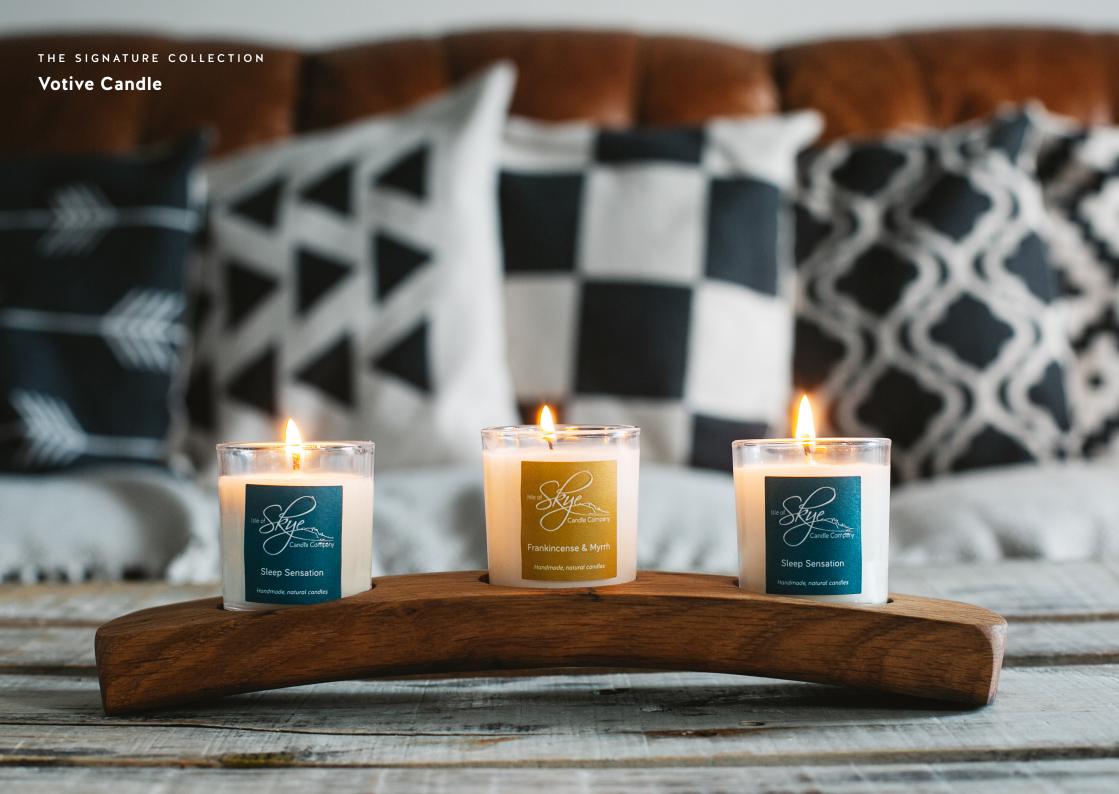

# THE SIGNATURE COLLECTION **Votive Candle**

Burn time: 20hrs+

\(\sqrt{\kappa}\) \(\sqrt{\ka

Dimensions: H 68mm • W 55mm • D 55mm

**BOHEMIAN ROSE** SR-TC-BR

CHAMOMILE & CEDAR

FRANKINCENSE & MYRRH

PIMENTO & CRANBERRIES