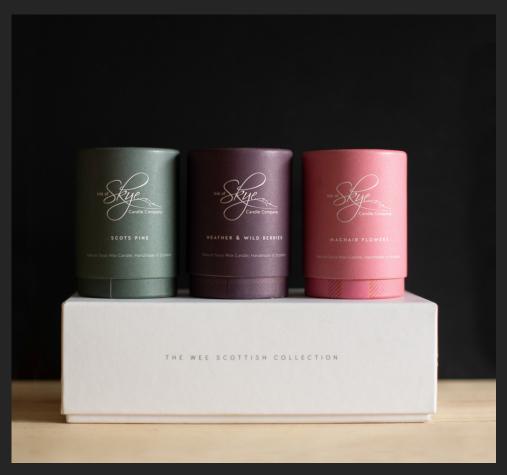

# The Wee Scottish Collection (SC-GB)

Burn time: 60hrs+

Weight: 700g

Dimensions: H 90mm • W190mm • D 65mm

This beautiful gift set of our Scottish Miniature Candles is available in a number of combinations. Contact us to discuss our current options.