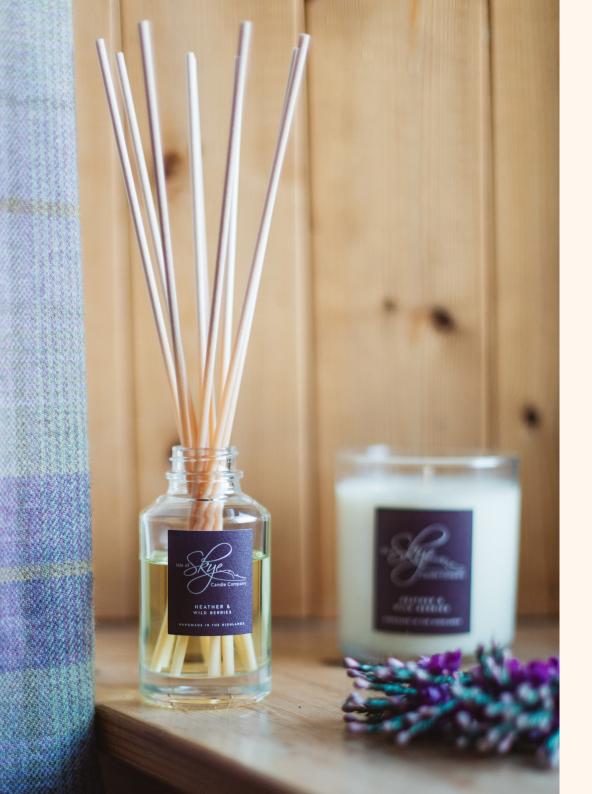

# **Reed Diffuser**

Fragrance time: 10 weeks+

Liquid Vol.: 120ml

Weight: 390g

Dimensions: H 260mm • W 70mm • D 75mm