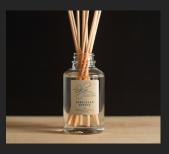

# **Reed Diffuser**

Fragrance time: 10 weeks+

Liquid Vol.: 120ml

Weight: 390g

Dimensions: H 260mm • W 70mm • D 75mm