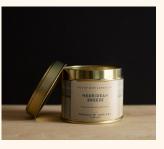

#### HEBRIDEAN BREEZE

This fragrance with its herbaceous notes of nettle, sea kelp and wild mint blend beautifully with the soft scent of sand dunes and the spray of sea air which will transports you to the untouched, windswept beaches of the Hebrides cedarwood and amber. which are surrounded by the wild Atlantic.

HEBRIDEAN BREEZE S C - M - H B

HIGHLAND GORSE S C - M - H G

ISLAND WHISKY S C - M - I W

MACHAIR FLOWERS S C - M - M F

RASPBERRY & WHITE GINGER SC-M-RWG

**SCOTS PINE** S C - M - S P

SCOTTISH BLUEBELL S C - M - S B