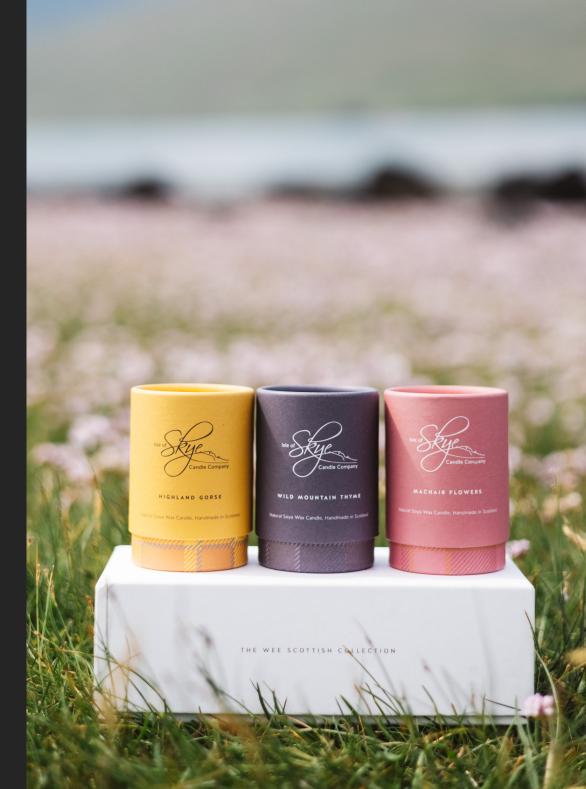

# The Wee Scottish Collection (SC-GB)

Burn time: 60hrs+

Weight: 700g

Dimensions: H 90mm • W190mm • D 65mm

This beautiful gift set of our Scottish Miniature Candles is available in a number of combinations. Contact us to discuss our current options.