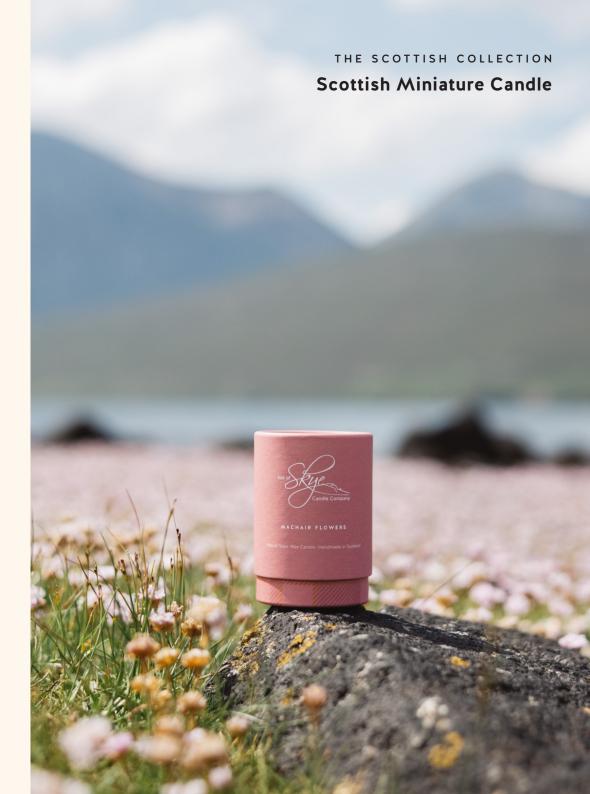

#### MACHAIR FLOWERS

The floral notes of our Machair fragrance come from the colourful wildflowers native to the Hebrides of Scotland. Subtle hints of kelp harmonise with harebell, gentian, orchid and bluebell, to create a botanical scent inspired by Scottish shorelines

WILD MOUNTAIN THYME SC-M-WMT

Burn time: 20hrs+

Weight: 200g

Dimensions: H 82mm • W 57mm • D 57mm

**BOG MYRTLE & FRESH MINT** 

**HEATHER & WILD BERRIES** 

HEBRIDEAN BREEZE

HIGHLAND GORSE

ISLAND WHISKY

MACHAIR FLOWERS

RASPBERRY & WHITE GINGER

SCOTS PINE

SCOTTISH BLUEBELL

WILD MOUNTAIN THYME SC-RD-WMT

Fragrance time: 10 weeks+

Liquid Vol.: 100ml