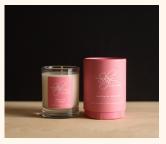

# THE SIGNATURE COLLECTION Large Tumbler Candle

Burn time: 45hrs+

Weight: 525g

Dimensions: H 95mm • W 80mm • D 80mm

BOHEMIAN ROSE SR-ST-BR

CHAMOMILE & CEDAR SR-ST-CC

FRANKINCENSE & MYRRH

PIMENTO & CRANBERRIES