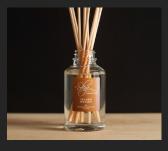

# **Reed Diffuser**

Fragrance time: 10 weeks+

Liquid Vol.: 120ml

Weight: 390g

Dimensions: H 260mm • W 70mm • D 75mm