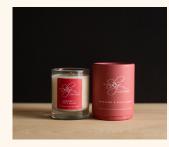

# THE SIGNATURE COLLECTION Large Tumbler Candle

Burn time: 45hrs+

Weight: 525g

Dimensions: H 95mm • W 80mm • D 80mm

BOHEMIAN ROSE SR-ST-BR

CHAMOMILE & CEDAR SR-ST-CC

FRANKINCENSE & MYRRH

PIMENTO & CRANBERRIES