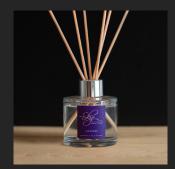

# **Reed Diffuser**

Fragrance time: 10 weeks+

Liquid Vol.: 120ml

Weight: 390g

Dimensions: H 260mm • W 70mm • D 75mm