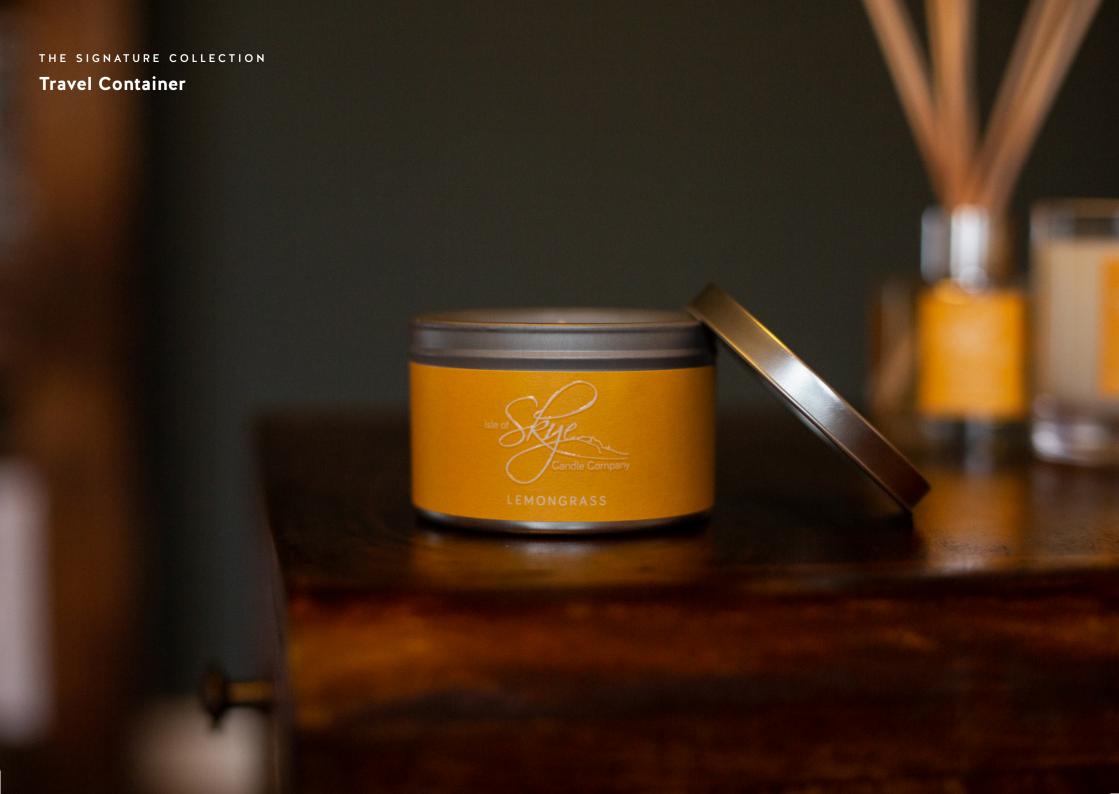

# **Travel Container Candle**

Burn time: 30hrs+

Weight: 230g

Dimensions: H 55mm • W80mm • D 80mm

**BOHEMIAN ROSE** SR-RD-BR

CHAMOMILE & CEDAR SR-RD-CC

FRANKINCENSE & MYRRH SR-RD-FM

PIMENTO & CRANBERRIES SR-RD-PC

# **Reed Diffuser**

Fragrance time: 10 weeks+

Liquid Vol.: 120ml

Weight: 390g

Dimensions: H 260mm • W 70mm • D 75mm