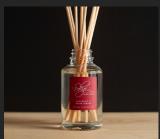

# **Reed Diffuser**

Fragrance time: 10 weeks+

Liquid Vol.: 120ml

Weight: 390g

Dimensions: H 260mm • W 70mm • D 75mm