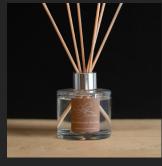

# **Reed Diffuser**

Fragrance time: 10 weeks+

Liquid Vol.: 120ml

Weight: 390g

Dimensions: H 260mm • W 70mm • D 75mm