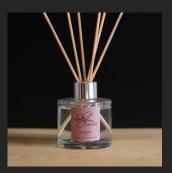

# **Reed Diffuser**

Fragrance time: 10 weeks+

Liquid Vol.: 120ml

Weight: 390g

Dimensions: H 260mm • W 70mm • D 75mm