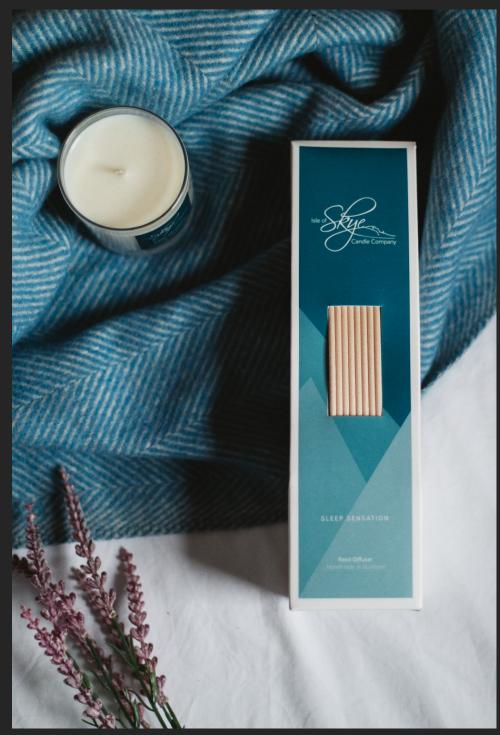

#### SLEEP SENSATION

Bringing together the therapeutic properties from the essential oils lavender, tea tree and grapefruit to create a unique fragrance, giving you that relaxing spa experience at home.