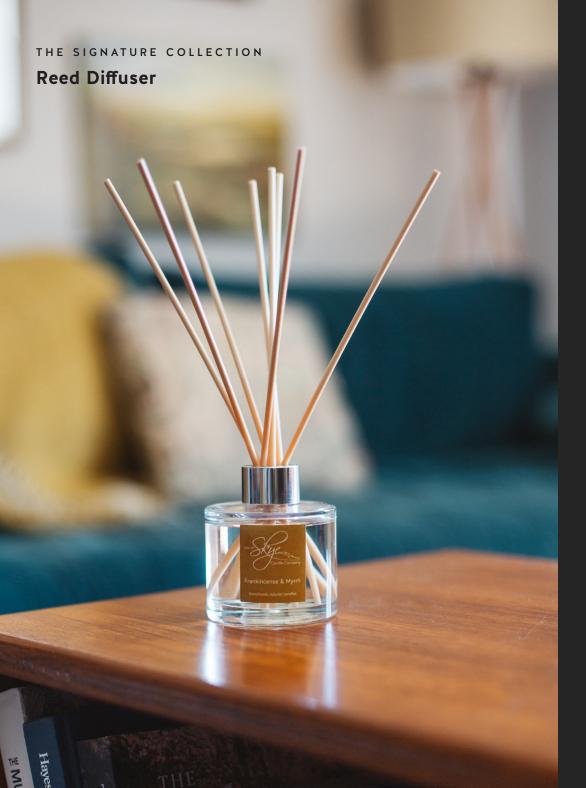

#### FRANKINCENSE & MYRRH

The healing properties of these oils have been known for centuries. Here the charming spice of frankincense sits alongside the delicate notes of myrrh to create an unforgettable aroma.

# **Reed Diffuser**

Fragrance time: 10 weeks+

Liquid Vol.: 120ml

Weight: 390g

Dimensions: H 260mm • W 70mm • D 75mm