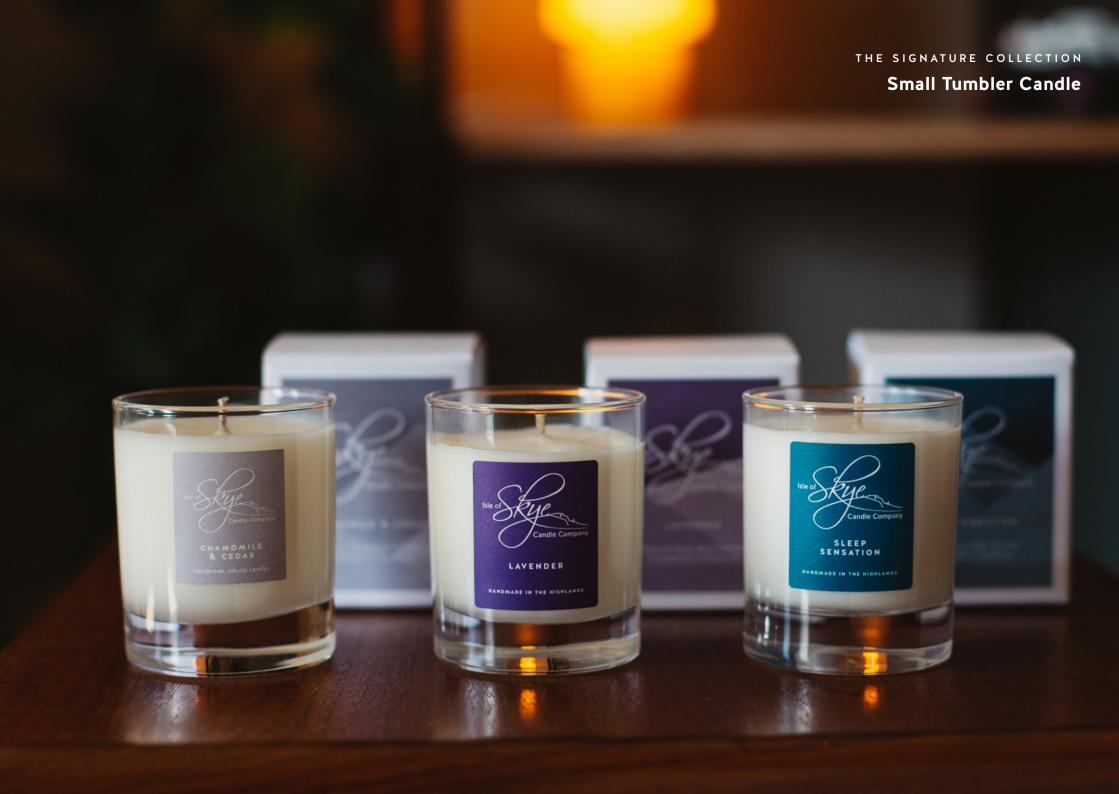

# **Small Tumbler Candle**

Burn time: 30hrs+

Weight: 430g

Dimensions: H 88mm • W 72mm • D 72mm

**BOHEMIAN ROSE** 

CHAMOMILE & CEDAR

FRANKINCENSE & MYRRH

PIMENTO & CRANBERRIES