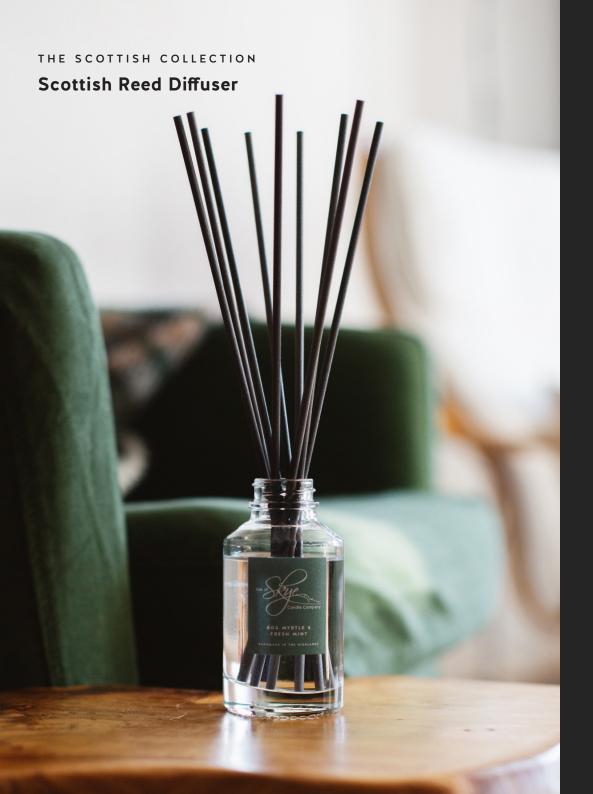

#### **BOG MYRTLE & FRESH MINT**

An ever so Highland scent, with musky bog myrtle from the glens, fused with some fresh Scottish mint leaves. Camphor and juniper berry hints have been added to create a pleasant middle note, adding to the fresh fragrance.

ISLAND WHISKY

MACHAIR FLOWERS

RASPBERRY & WHITE GINGER

SCOTS PINE

SCOTTISH BLUEBELL

WILD MOUNTAIN THYME SC-RD-WMT

Fragrance time: 10 weeks+

Liquid Vol.: 100ml

# **Reed Diffuser**

Fragrance time: 10 weeks+

Liquid Vol.: 120ml

Weight: 390g

Dimensions: H 260mm • W 70mm • D 75mm