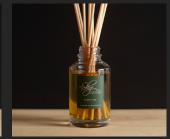

# **Reed Diffuser**

Fragrance time: 10 weeks+

Liquid Vol.: 120ml

Weight: 390g

Dimensions: H 260mm • W 70mm • D 75mm