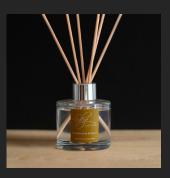

# **Reed Diffuser**

Fragrance time: 10 weeks+

Liquid Vol.: 120ml

Weight: 390g

Dimensions: H 260mm • W 70mm • D 75mm