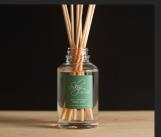

# **Reed Diffuser**

Fragrance time: 10 weeks+

Liquid Vol.: 120ml

Weight: 390g

Dimensions: H 260mm • W 70mm • D 75mm