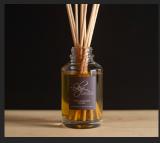

# **Reed Diffuser**

Fragrance time: 10 weeks+

Liquid Vol.: 120ml

Weight: 390g

Dimensions: H 260mm • W 70mm • D 75mm