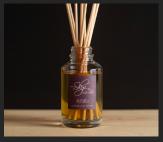

# **Reed Diffuser**

Fragrance time: 10 weeks+

Liquid Vol.: 120ml

Weight: 390g

Dimensions: H 260mm • W 70mm • D 75mm