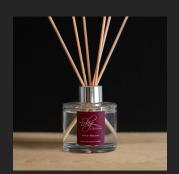

# **Reed Diffuser**

Fragrance time: 10 weeks+

Liquid Vol.: 120ml

Weight: 390g

Dimensions: H 260mm • W 70mm • D 75mm