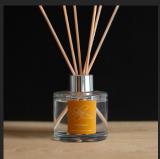

# **Reed Diffuser**

Fragrance time: 10 weeks+

Liquid Vol.: 120ml

Weight: 390g

Dimensions: H 260mm • W 70mm • D 75mm