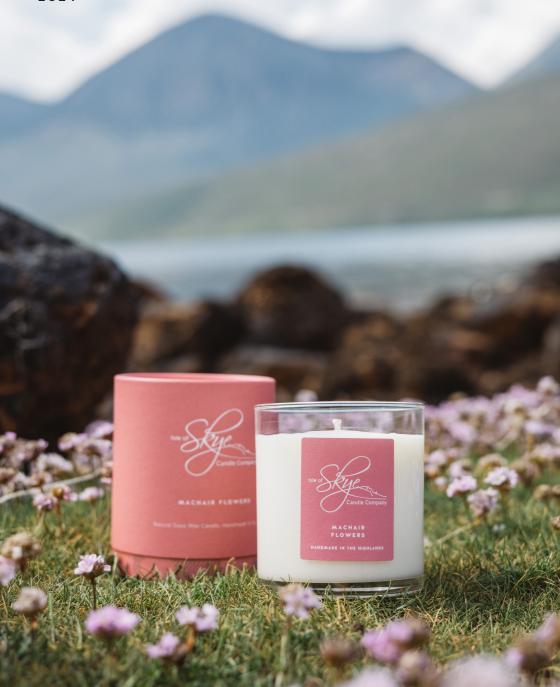

#### MACHAIR FLOWERS

The floral notes of our Machair fragrance come from the colourful wildflowers native to the Hebrides of Scotland. Subtle hints of kelp harmonise with harebell, gentian, orchid and bluebell, to create a botanical scent inspired by Scottish shorelines