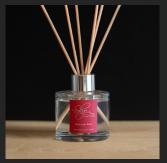

# **Reed Diffuser**

Fragrance time: 10 weeks+

Liquid Vol.: 120ml

Weight: 390g

Dimensions: H 260mm • W 70mm • D 75mm