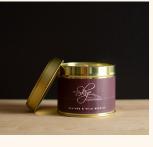

# THE SIGNATURE COLLECTION **Votive Candle**

Burn time: 20hrs+

\(\sqrt{\kappa}\) \(\sqrt{\ka

Dimensions: H 68mm • W 55mm • D 55mm

**BOHEMIAN ROSE** SR-TC-BR

CHAMOMILE & CEDAR

FRANKINCENSE & MYRRH

PIMENTO & CRANBERRIES