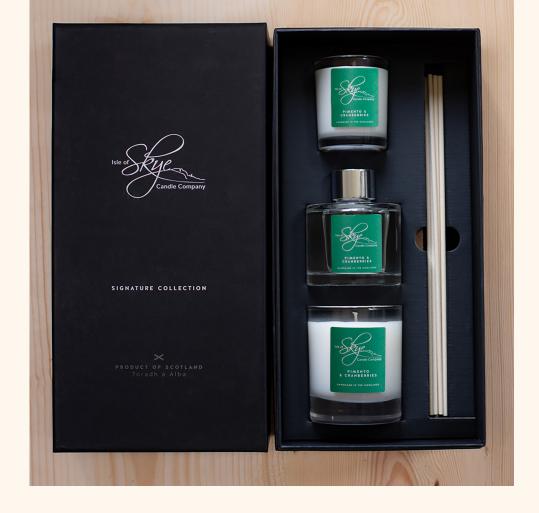

# Gift Set

(NG)

Weight: 1.3kg

Dimensions: H 150mm • W 300mm • D 85mm

Available in all 10 of our unique Scottish Collection fragrances. The set includes a votive candle, reed diffuser, and small tumbler candle.

# Gift Set

√ Weight: 1.3kg

Dimensions: H 300mm • W 150mm • D 75mm

Available in all 20 of our unique Signature Collection fragrances. The set includes a votive candle, reed diffuser, and small tumbler candle.