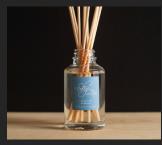

# **Reed Diffuser**

Fragrance time: 10 weeks+

Liquid Vol.: 120ml

Weight: 390g

Dimensions: H 260mm • W 70mm • D 75mm