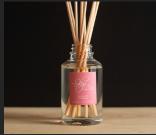

# **Reed Diffuser**

Fragrance time: 10 weeks+

Liquid Vol.: 120ml

Weight: 390g

Dimensions: H 260mm • W 70mm • D 75mm