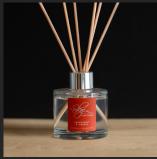

# **Reed Diffuser**

Fragrance time: 10 weeks+

Liquid Vol.: 120ml

Weight: 390g

Dimensions: H 260mm • W 70mm • D 75mm