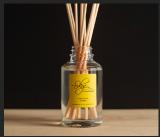

# **Reed Diffuser**

Fragrance time: 10 weeks+

Liquid Vol.: 120ml

Weight: 390g

Dimensions: H 260mm • W 70mm • D 75mm