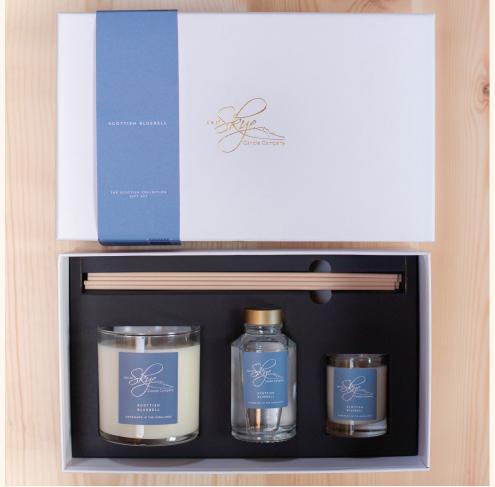

# Gift Set

(NG)

Weight: 1.3kg

Dimensions: H 150mm • W 300mm • D 85mm

Available in all 10 of our unique Scottish Collection fragrances. The set includes a votive candle, reed diffuser, and small tumbler candle.