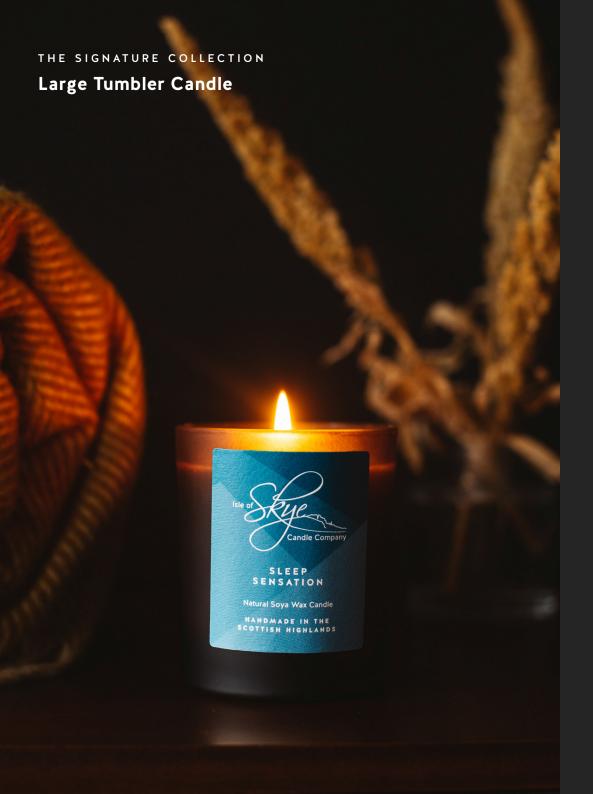

#### SLEEP SENSATION

Bringing together the therapeutic properties from the essential oils lavender, tea tree and grapefruit to create a unique fragrance, giving you that relaxing spa experience at home.

# THE SIGNATURE COLLECTION Large Tumbler Candle

Burn time: 45hrs+

Weight: 525g

Dimensions: H 95mm • W 80mm • D 80mm

BOHEMIAN ROSE SR-ST-BR

CHAMOMILE & CEDAR SR-ST-CC

FRANKINCENSE & MYRRH

PIMENTO & CRANBERRIES