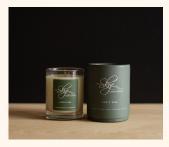

# THE SIGNATURE COLLECTION Large Tumbler Candle

Burn time: 45hrs+

Weight: 525g

Dimensions: H 95mm • W 80mm • D 80mm

BOHEMIAN ROSE SR-ST-BR

CHAMOMILE & CEDAR SR-ST-CC

FRANKINCENSE & MYRRH

PIMENTO & CRANBERRIES