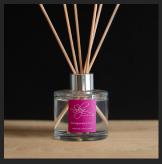

# **Reed Diffuser**

Fragrance time: 10 weeks+

Liquid Vol.: 120ml

Weight: 390g

Dimensions: H 260mm • W 70mm • D 75mm