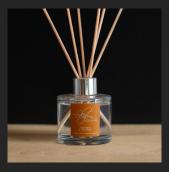

# **Reed Diffuser**

Fragrance time: 10 weeks+

Liquid Vol.: 120ml

Weight: 390g

Dimensions: H 260mm • W 70mm • D 75mm