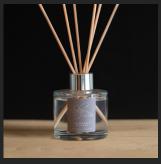

# **Reed Diffuser**

Fragrance time: 10 weeks+

Liquid Vol.: 120ml

Weight: 390g

Dimensions: H 260mm • W 70mm • D 75mm