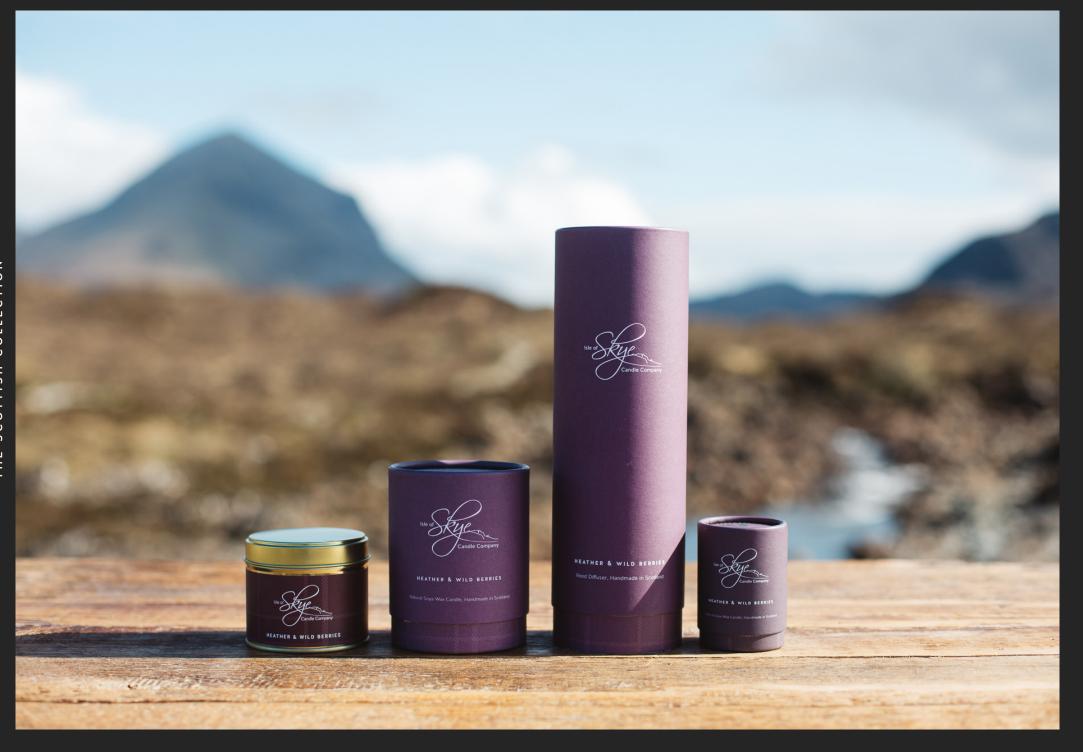

#### **HEATHER & WILD BERRIES**

Our heather & wild berries fragrance is a subtle mix of flowering Scottish heather complimented by carefully selected sweet oils. It's the mix of blueberries, blackberries and raspberries that give it a distinctly warm feeling.