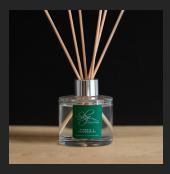

# **Reed Diffuser**

Fragrance time: 10 weeks+

Liquid Vol.: 120ml

Weight: 390g

Dimensions: H 260mm • W 70mm • D 75mm