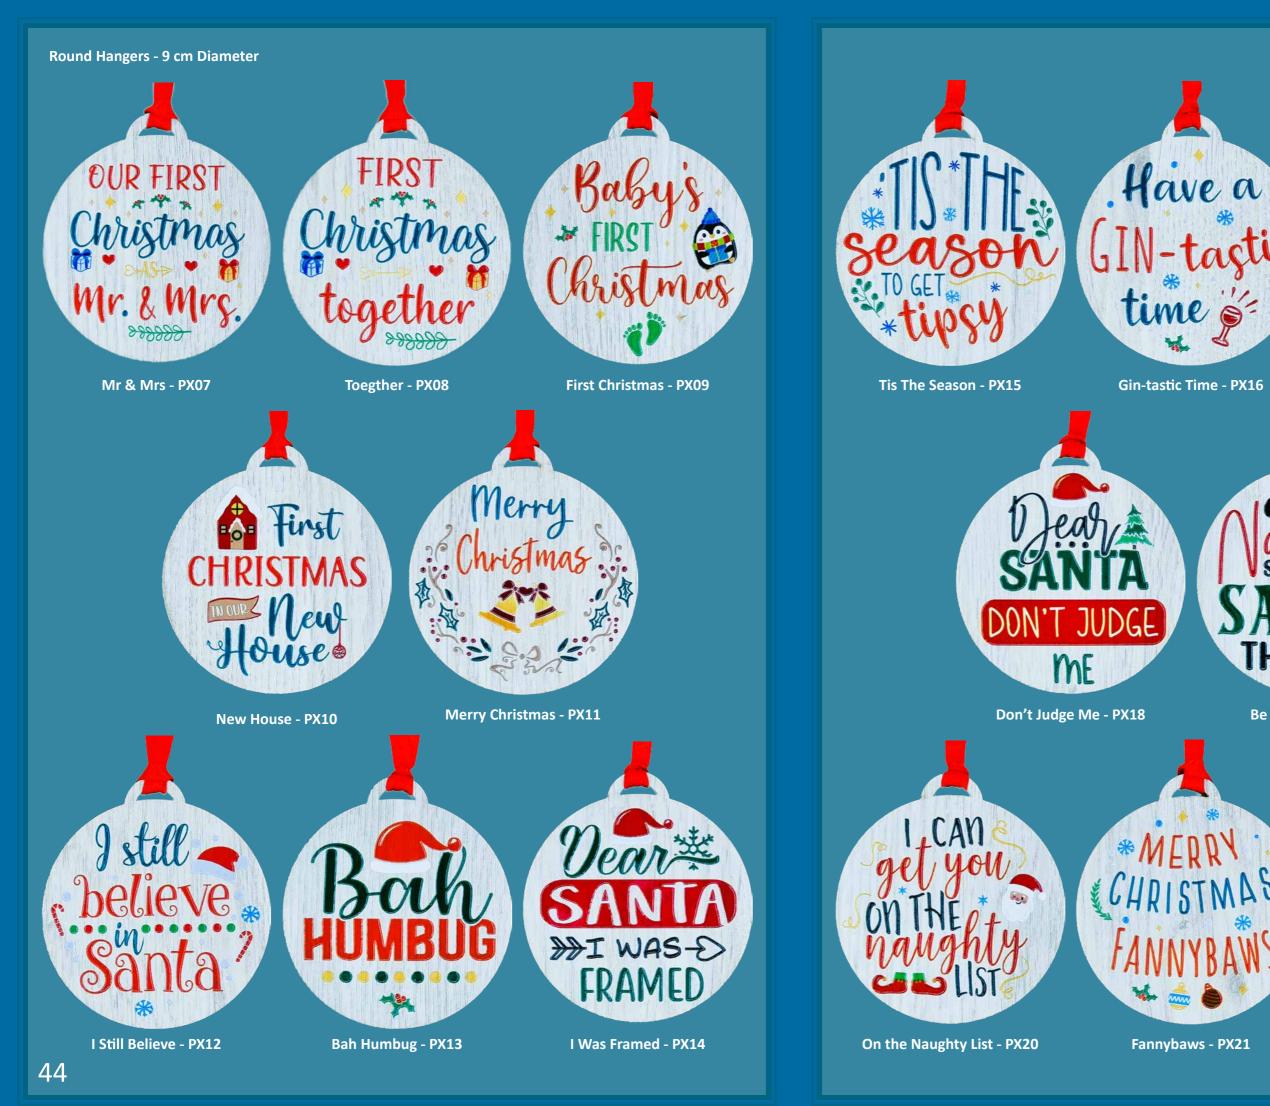

# Round Hangers

## **Round Hangers - 9 cm Diameter**

Thistle - HD03

Scotland Map - HD05

NEW

Tree of Life - HD06

Puffins - HD11

Heart - Mr & Mrs - LS20 10 cm x 9 cm

Horseshoe - LS100 9 cm x 10 cm