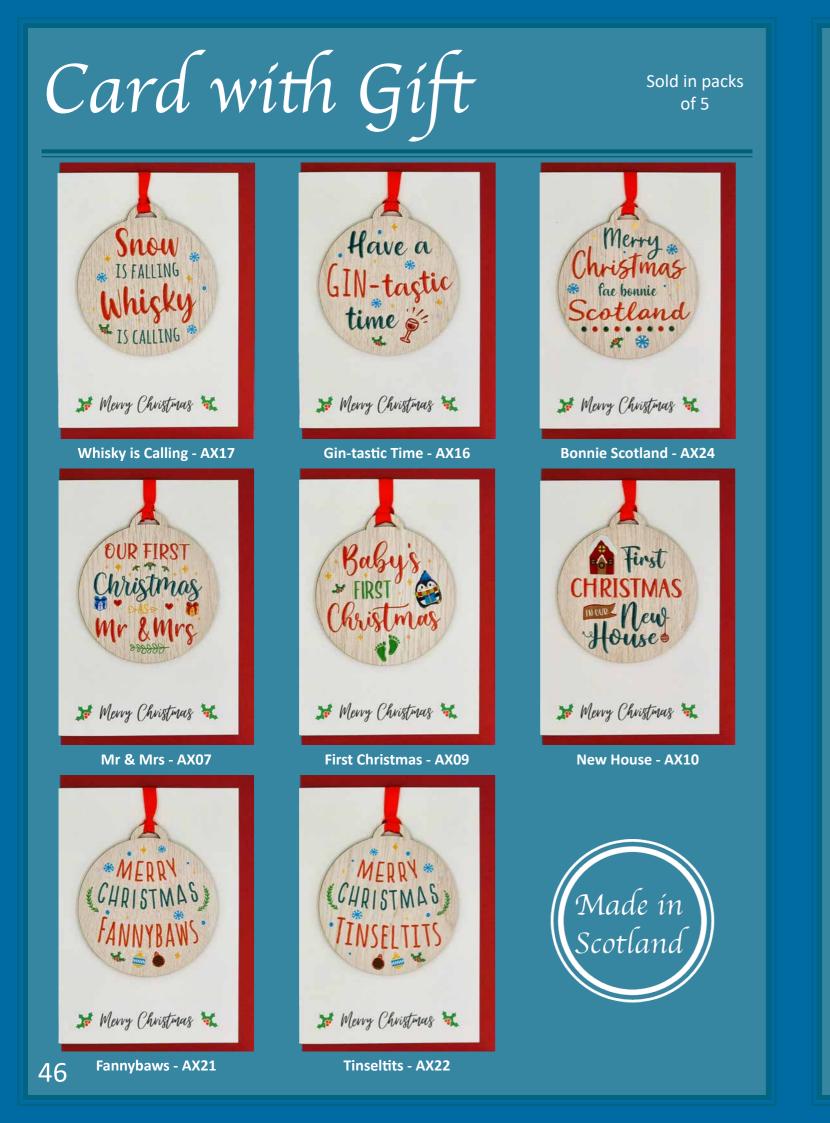

Also available: Happy 18th - AB18, Happy 21st - AB21

All our new greetings cards include a removeable hanging decoration that can be displayed long after the card has been recycled. Cards are printed in the UK with bio-degradable & compostable cello bags.

**Brother Birthday - AB12** 

Happy 40th - AB40

Happy 70th - AB70

Sold in packs of 5

All our new greetings cards include a removeable hanging decoration that can be displayed long after the card has been recycled. Cards are printed in the UK with bio-degradable & compostable cello bags.