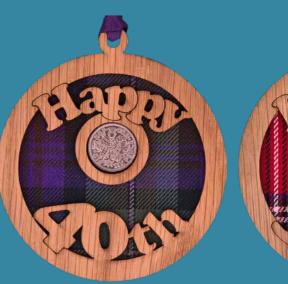

New Beginnings - LS96 9 cm x 10 cm

Happy Birthday - LS68 9 cm x 10 cm

Happy 30th - LS83 9 cm x 10 cm

Happy 40th - LS84 9 cm x 10 cm

Happy 60th - LS86

9 cm x 10 cm

Happy 70th - LS88 9 cm x 10 cm

10

Happy 50th - LS85 9 cm x 10 cm

Also available: Happy 18th - LS81 Happy 21st - LS82 Happy 65th - LS87 Happy 80th - LS89 Happy 90th - LS101

Stag - LS16

10 cm x 11 cm

10 cm x 9 cm

10 cm x 9 cm

We can also create bespoke lucky sixpences for any special occasion. More designs available online at: www.LTCreations.co.uk/Lucky