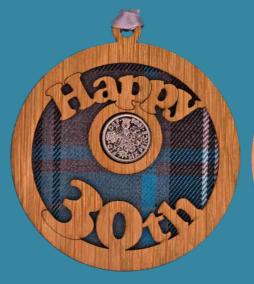

New Beginnings - LS96 9 cm x 10 cm

Happy Birthday - LS68 9 cm x 10 cm

Happy 30th - LS83 9 cm x 10 cm

Happy 40th - LS84 9 cm x 10 cm

Happy 60th - LS86

9 cm x 10 cm

Happy 70th - LS88 9 cm x 10 cm

10

Happy 50th - LS85 9 cm x 10 cm

Also available: Happy 18th - LS81 Happy 21st - LS82 Happy 65th - LS87 Happy 80th - LS89 Happy 90th - LS101

Stag - LS16

10 cm x 11 cm

10 cm x 9 cm

10 cm x 9 cm

We can also create bespoke lucky sixpences for any special occasion. More designs available online at: www.LTCreations.co.uk/Lucky