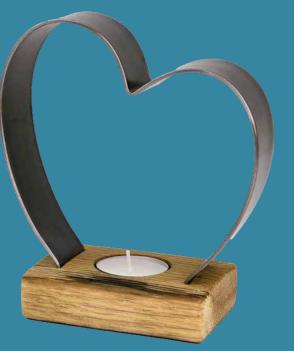

Best Friends - M28

Heart Tea-líghts

Our range of tea-light holders are all lovingly handmade from reclaimed Scottish oak whisky barrels. Now indivually boxed.

With reclaimed oak whisky barrel staves each piece of wood is different in size, finish & appearance. This means that no two pieces are ever the same.

**Twin Heart Tea-Light - BH04** 28 cm x 22 cm x 10 cm

Small Heart Tea-Light - BH01 14 cm x 16 cm x 7 cm

Med Heart Tea-Light - BH02 21 cm x 21 cm x 7 cm

20 cm Wide

All our Pewter Shot Glass bases are handmade from Scottish oak whisky barrels and feature genuine Harris Tweed inserts. Shot glasses encased in Pewter with stag and thistle decoration included in set.