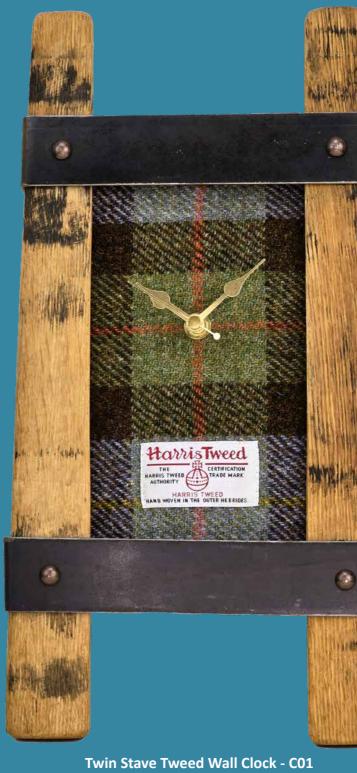

## Twin Stave Wall Clock - 22 cm x 38 cm

Thistle Twin Stave - SOC31

Slate Hangers - 10 cm x 13 cm

Thistle Slate Hanger - SOH3

Sold in packs of 5

Happy Birthday - AB01

**Granny Birthday - AB04** 

co Just for you a