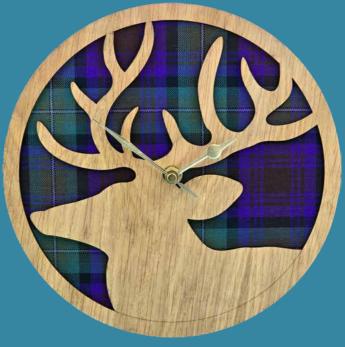

Inset Scotland Map Clock - LC08 12 cm x 18.5 cm

All our clocks are fully boxed, complete with protective fittings to prevent damage to the clock hands and mechanism during transport.

Stag Clock - LC16 25 cm Diameter

## Tartan Clocks

Framed Scotland Map Clock - LC09 14.5 cm x 21 cm