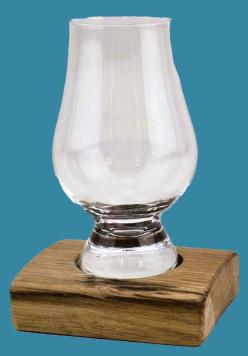

# Glass Base Sets

Single Whisky Glass Set - WS01 10 cm Wide

All our whisky glass bases are handmade from reclaimed Scottish oak whisky barrels, with sets including Glencairn tasting glasses & water jugs.