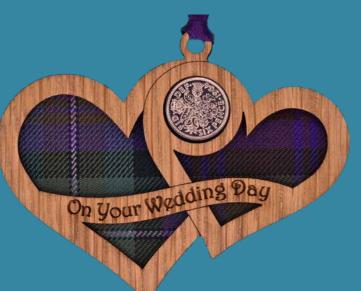

Thistles - Mr & Mrs - LS23 8 cm x 10 cm

Heart - Mr & Mr - LS21 10 cm x 9 cm

Heart - Mrs & Mrs - LS22 10 cm x 9 cm

Wedding Day - LS46 10.5 cm x 8 cm

Thistles - Mr & Mr - LS24 8 cm x 10 cm

**Thistles - Mrs & Mrs - LS25** 8 cm x 10 cm