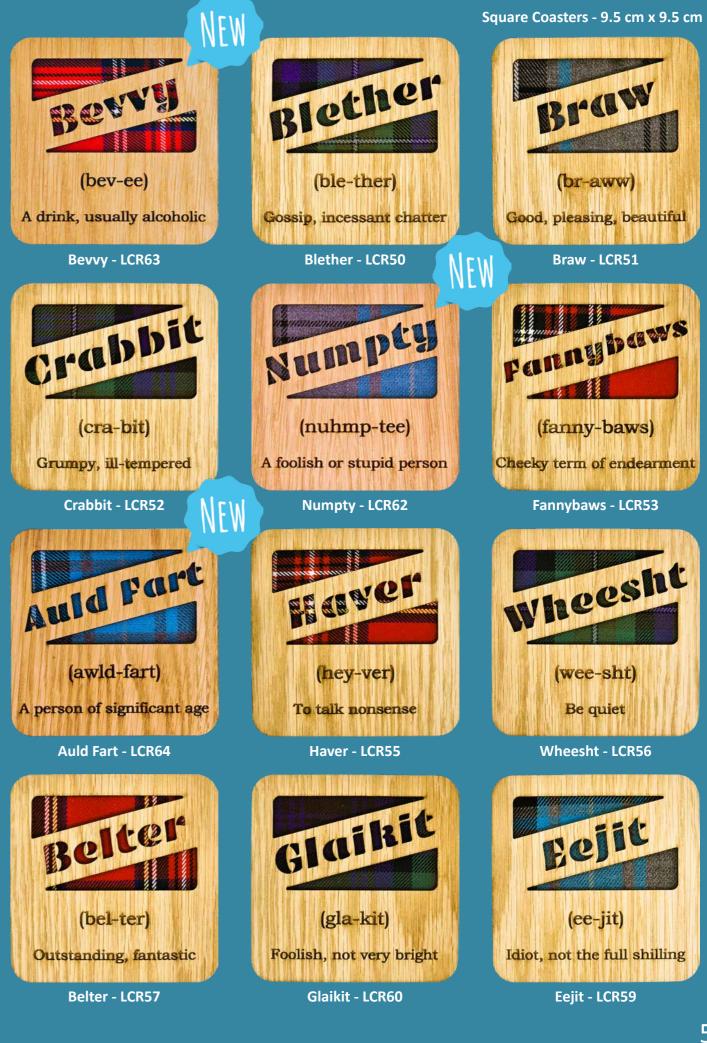

## Square Coasters - 9.5 cm x 9.5 cm

Chief O' The Clan - LCR15

Heilan Coo - LCR66

(ga-luss) Cheeky, mischievous, bold

Gallus - LCR54

Buttocks, backside

Bahookie - LCR49

Lang Ver Reels Lum Reek - LCR19