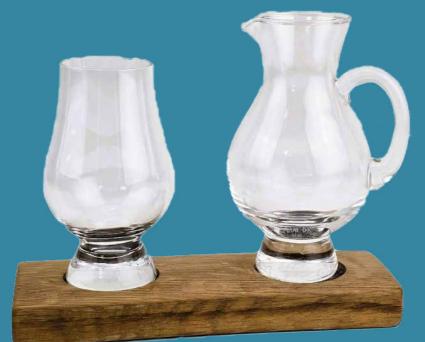

Bases also available separately.

Twin Whisky Glass Set - WS02 20 cm Wide

Whisky Glass & Jug Set - WS02J 20 cm Wide

With oak Whisky Barrel staves every piece of wood is unique and different in size, colour, finish and appearance.