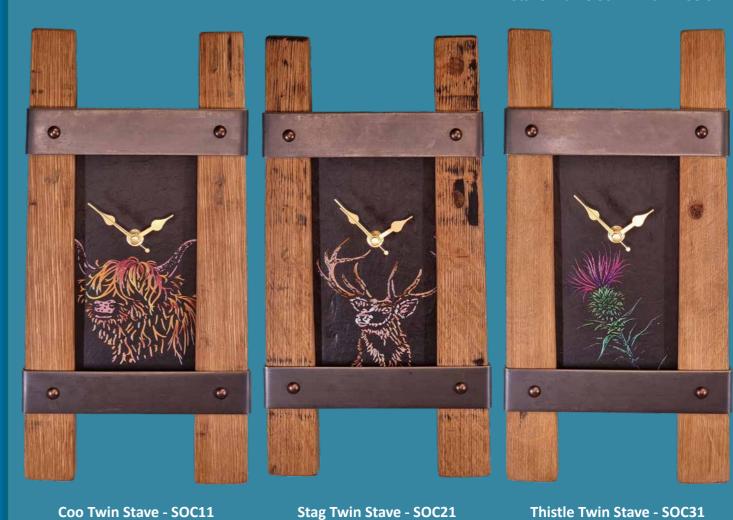

Slate Clocks

Slate Mantle Clock - 10 cm x 20 cm x 8 cm

**Coo Mantle Clock - SOC13** 

Wildflower Mantle Clock - SOC43

Stag Mantle Clock - SOC23

**Robin Mantle Clock - SOC73** 

Thistle Mantle Clock - SOC33

Puffins Mantle Clock - SOC63

Our Stone & Oak range of clocks are all lovingly handmade from reclaimed Scottish oak whisky barrels & feature a slate centrepiece with vibrant artwork. Individually boxed.

**Coo Slate Hanger - SOH1** 

## Twin Stave Wall Clock - 22 cm x 38 cm

Thistle Twin Stave - SOC31

Slate Hangers - 10 cm x 13 cm

Thistle Slate Hanger - SOH3

Sold in packs of 5

Happy Birthday - AB01

**Granny Birthday - AB04** 

co Just for you a