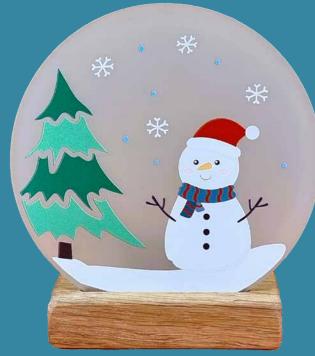

**Xmas Snowman Moments - X36** 

**Every item in our Moments Collection comes** individually boxed to ensure they reach you and your customers safely.

Xmas Coo Moments - X34

**Xmas Stag Moments - X35** 

**Christmas Coo - X05** 9 cm x 7 cm