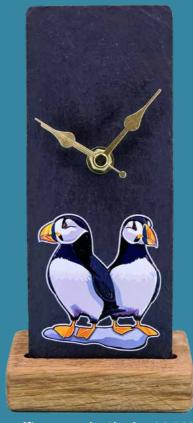

Slate Clocks

Slate Mantle Clock - 10 cm x 20 cm x 8 cm

**Coo Mantle Clock - SOC13** 

Wildflower Mantle Clock - SOC43

Stag Mantle Clock - SOC23

**Robin Mantle Clock - SOC73** 

Thistle Mantle Clock - SOC33

Puffins Mantle Clock - SOC63