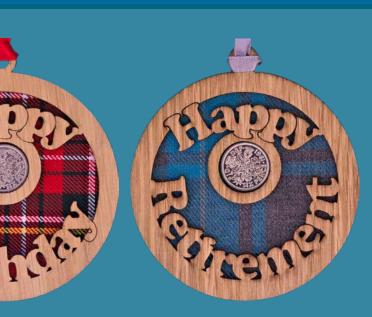

New Beginnings - LS96 9 cm x 10 cm

Happy Birthday - LS68 9 cm x 10 cm

Happy 30th - LS83 9 cm x 10 cm

Happy 40th - LS84 9 cm x 10 cm

Happy 60th - LS86

9 cm x 10 cm

Happy 70th - LS88 9 cm x 10 cm

10

Happy 50th - LS85 9 cm x 10 cm

Also available: Happy 18th - LS81 Happy 21st - LS82 Happy 65th - LS87 Happy 80th - LS89 Happy 90th - LS101

Stag - LS16

10 cm x 11 cm

10 cm x 9 cm

10 cm x 9 cm

We can also create bespoke lucky sixpences for any special occasion. More designs available online at: www.LTCreations.co.uk/Lucky