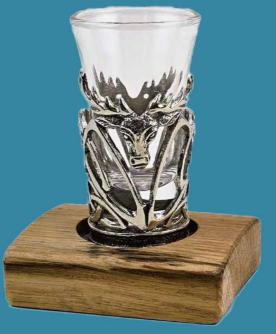

**Twin Heart Tea-Light - BH04** 28 cm x 22 cm x 10 cm

Small Heart Tea-Light - BH01 14 cm x 16 cm x 7 cm

Med Heart Tea-Light - BH02 21 cm x 21 cm x 7 cm

20 cm Wide

All our Pewter Shot Glass bases are handmade from Scottish oak whisky barrels and feature genuine Harris Tweed inserts. Shot glasses encased in Pewter with stag and thistle decoration included in set.

Single Shot Glass Set - WSS01 10 cm Wide

Hand Bottle Opener - BT01 17 cm Tall

Wall Bottle Opener - BT02 26 cm Tall