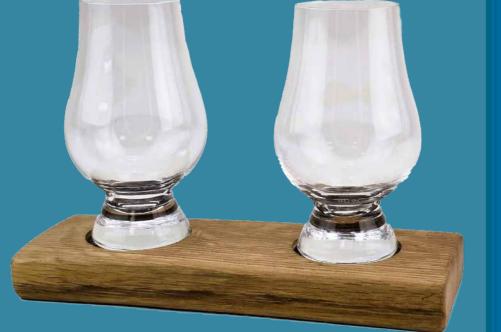

Bases also available separately.

Twin Whisky Glass Set - WS02 20 cm Wide

Whisky Glass & Jug Set - WS02J 20 cm Wide

With oak Whisky Barrel staves every piece of wood is unique and different in size, colour, finish and appearance.