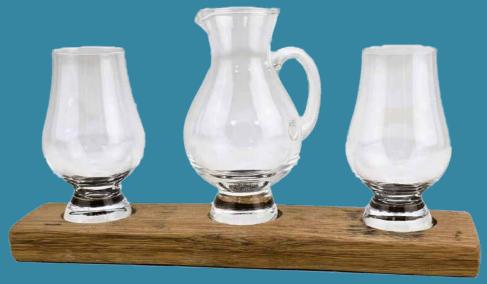

# Glass Base Sets

Single Whisky Glass Set - WS01 10 cm Wide

All our whisky glass bases are handmade from reclaimed Scottish oak whisky barrels, with sets including Glencairn tasting glasses & water jugs.

Bases also available separately.

Twin Whisky Glass Set - WS02 20 cm Wide

Whisky Glass & Jug Set - WS02J 20 cm Wide

With oak Whisky Barrel staves every piece of wood is unique and different in size, colour, finish and appearance.