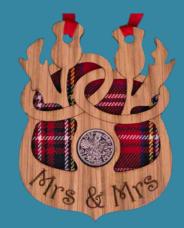

Thistles - Mr & Mrs - LS23 8 cm x 10 cm

Heart - Mr & Mr - LS21 10 cm x 9 cm

Heart - Mrs & Mrs - LS22 10 cm x 9 cm

Wedding Day - LS46 10.5 cm x 8 cm

Thistles - Mr & Mr - LS24 8 cm x 10 cm

**Thistles - Mrs & Mrs - LS25** 8 cm x 10 cm