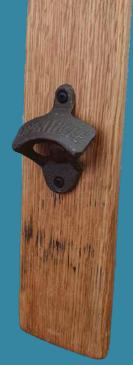

Single Shot Glass Set - WSS01 10 cm Wide

Hand Bottle Opener - BT01 17 cm Tall

Wall Bottle Opener - BT02 26 cm Tall