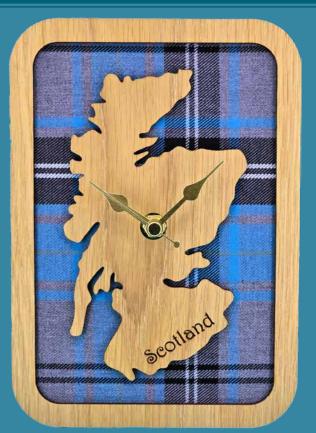

Inset Scotland Map Clock - LC08 12 cm x 18.5 cm

All our clocks are fully boxed, complete with protective fittings to prevent damage to the clock hands and mechanism during transport.

Stag Clock - LC16 25 cm Diameter

## Tartan Clocks

Framed Scotland Map Clock - LC09 14.5 cm x 21 cm