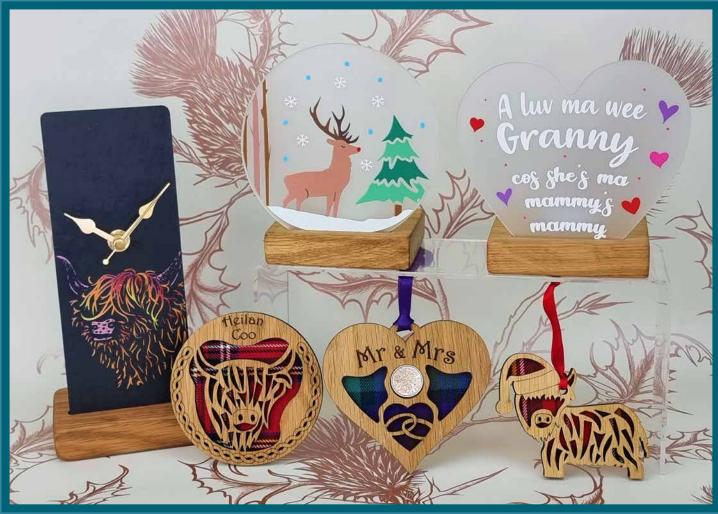

Inset Scotland Map Clock - LC08 12 cm x 18.5 cm

All our clocks are fully boxed, complete with protective fittings to prevent damage to the clock hands and mechanism during transport.

Stag Clock - LC16 25 cm Diameter

## Tartan Clocks

Framed Scotland Map Clock - LC09 14.5 cm x 21 cm

## Moments Collection

Combining beautiful artwork with handmade Scottish oak bases, our collection of tea-light holders offer a unique gift for all of life's moments. Freshly updated with new full colour designs.

Robin - M36

Highland Coo - M01

Thistle - M03

Wildflowers - M33

True Friends - M04

There are good friends, best friends and then there's You!

**Good Friends - M06** 

Moments Tea-lights - 13 cm x 13 cm x 8 cm