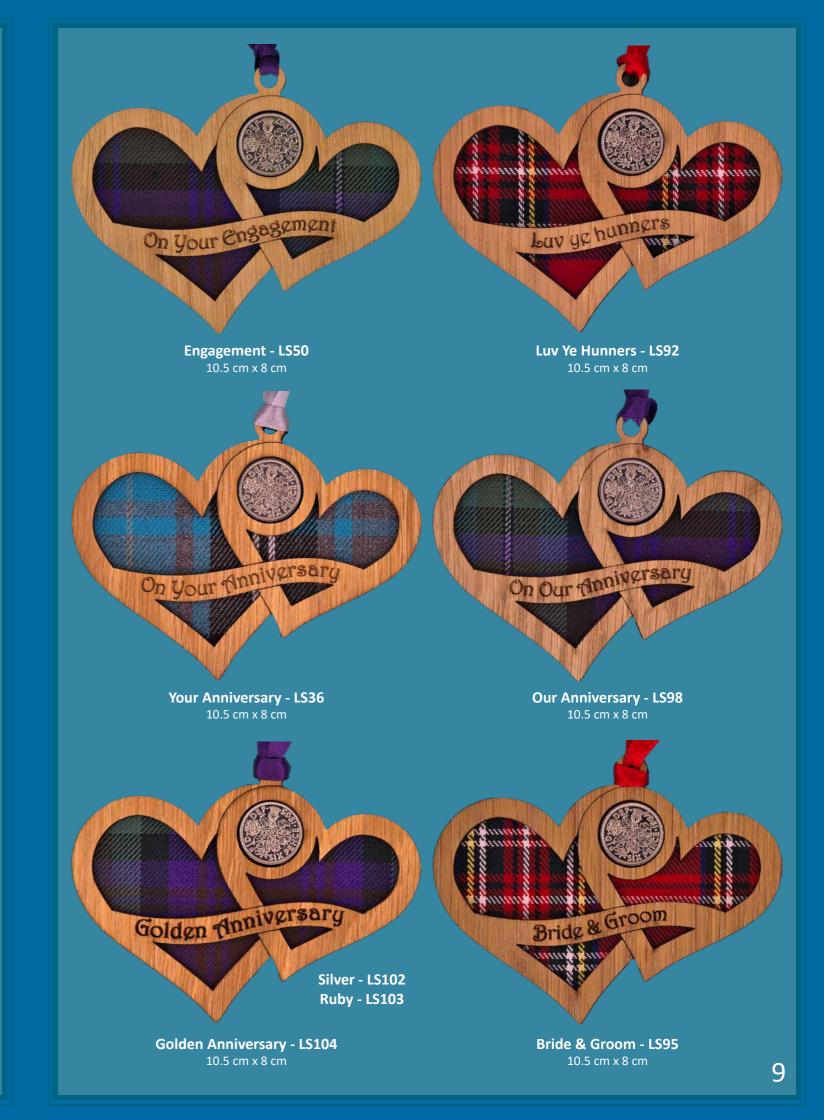

Thistles - Mr & Mrs - LS23 8 cm x 10 cm

Heart - Mr & Mr - LS21 10 cm x 9 cm

Heart - Mrs & Mrs - LS22 10 cm x 9 cm

Wedding Day - LS46 10.5 cm x 8 cm

Thistles - Mr & Mr - LS24 8 cm x 10 cm

**Thistles - Mrs & Mrs - LS25** 8 cm x 10 cm