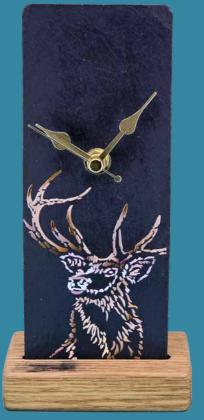

Slate Clocks

Slate Mantle Clock - 10 cm x 20 cm x 8 cm

**Coo Mantle Clock - SOC13** 

Wildflower Mantle Clock - SOC43

Stag Mantle Clock - SOC23

**Robin Mantle Clock - SOC73** 

Thistle Mantle Clock - SOC33

Puffins Mantle Clock - SOC63