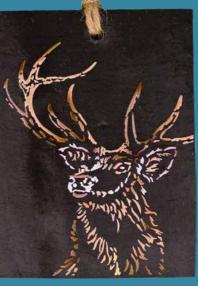

Slate Clocks

Slate Mantle Clock - 10 cm x 20 cm x 8 cm

**Coo Mantle Clock - SOC13** 

Wildflower Mantle Clock - SOC43

Stag Mantle Clock - SOC23

**Robin Mantle Clock - SOC73** 

Thistle Mantle Clock - SOC33

Puffins Mantle Clock - SOC63

Our Stone & Oak range of clocks are all lovingly handmade from reclaimed Scottish oak whisky barrels & feature a slate centrepiece with vibrant artwork. Individually boxed.

**Coo Slate Hanger - SOH1** 