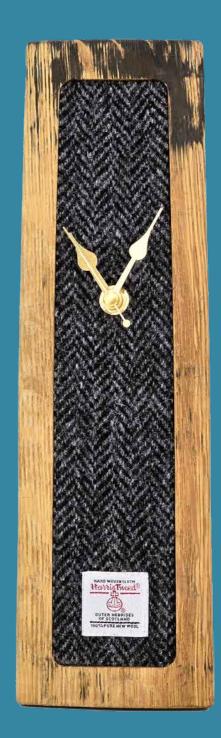

Five Whisky Glass Set - WS05 50 cm Wide

Triple Whisky Glass Set - WS03 30 cm Wide

All whisky glass bases feature genuine Harris Tweed inserts.

Harrís Tweed Clocks

Harris Tweed Mantle Clock - CO2 20 cm Tall

Plain Mantle Clock - C06

22 cm x 38 cm

Our Whisky barrel clocks are offered in a number of different Harris Tweeds. Please visit our website to view our current selection: www.LTCreations.co.uk/Tweed

Medium Tweed Wall Clock - C03 32 cm Tall