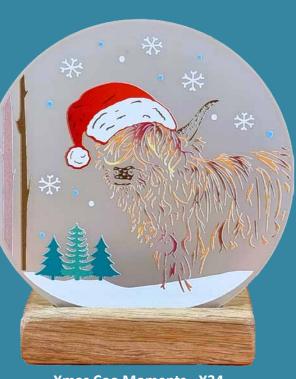

**Xmas Snowman Moments - X36** 

**Every item in our Moments Collection comes** individually boxed to ensure they reach you and your customers safely.

Xmas Coo Moments - X34

**Xmas Stag Moments - X35** 

**Christmas Coo - X05** 9 cm x 7 cm