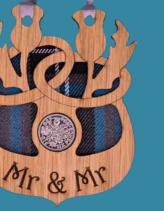

Thistles - Mr & Mrs - LS23 8 cm x 10 cm

Heart - Mr & Mr - LS21 10 cm x 9 cm

Heart - Mrs & Mrs - LS22 10 cm x 9 cm

Wedding Day - LS46 10.5 cm x 8 cm

Thistles - Mr & Mr - LS24 8 cm x 10 cm

**Thistles - Mrs & Mrs - LS25** 8 cm x 10 cm