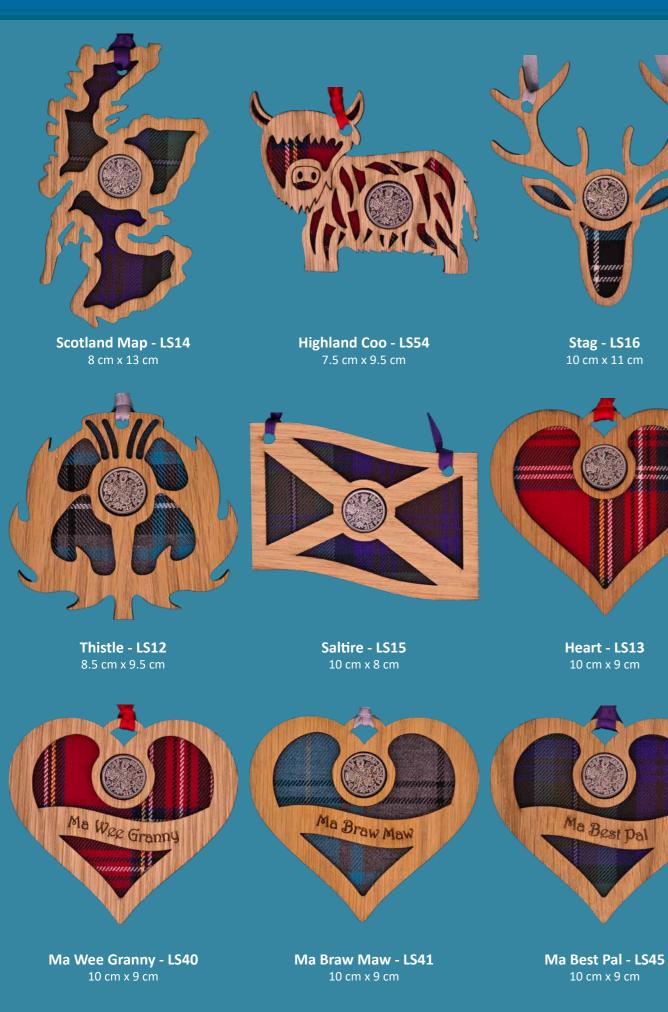

## **Round Hangers - 9 cm Diameter**

Thistle - HD03

Scotland Map - HD05

NEW

Tree of Life - HD06

Puffins - HD11

Heart - Mr & Mrs - LS20 10 cm x 9 cm

Horseshoe - LS100 9 cm x 10 cm

Thistles - Mr & Mrs - LS23 8 cm x 10 cm

Heart - Mr & Mr - LS21 10 cm x 9 cm

Heart - Mrs & Mrs - LS22 10 cm x 9 cm

Wedding Day - LS46 10.5 cm x 8 cm

Thistles - Mr & Mr - LS24 8 cm x 10 cm

**Thistles - Mrs & Mrs - LS25** 8 cm x 10 cm

New Beginnings - LS96 9 cm x 10 cm

Happy Birthday - LS68 9 cm x 10 cm

Happy 30th - LS83 9 cm x 10 cm

Happy 40th - LS84 9 cm x 10 cm

Happy 60th - LS86

9 cm x 10 cm

Happy 70th - LS88 9 cm x 10 cm

10

Happy 50th - LS85 9 cm x 10 cm

Also available: Happy 18th - LS81 Happy 21st - LS82 Happy 65th - LS87 Happy 80th - LS89 Happy 90th - LS101

Stag - LS16

10 cm x 11 cm

10 cm x 9 cm

10 cm x 9 cm

We can also create bespoke lucky sixpences for any special occasion. More designs available online at: www.LTCreations.co.uk/Lucky