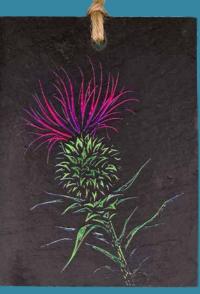

Slate Clocks

Slate Mantle Clock - 10 cm x 20 cm x 8 cm

**Coo Mantle Clock - SOC13** 

Wildflower Mantle Clock - SOC43

Stag Mantle Clock - SOC23

**Robin Mantle Clock - SOC73** 

Thistle Mantle Clock - SOC33

Puffins Mantle Clock - SOC63

Our Stone & Oak range of clocks are all lovingly handmade from reclaimed Scottish oak whisky barrels & feature a slate centrepiece with vibrant artwork. Individually boxed.

**Coo Slate Hanger - SOH1** 

## Twin Stave Wall Clock - 22 cm x 38 cm

Thistle Twin Stave - SOC31

Slate Hangers - 10 cm x 13 cm

Thistle Slate Hanger - SOH3

Sold in packs of 5

Happy Birthday - AB01

**Granny Birthday - AB04** 

co Just for you a