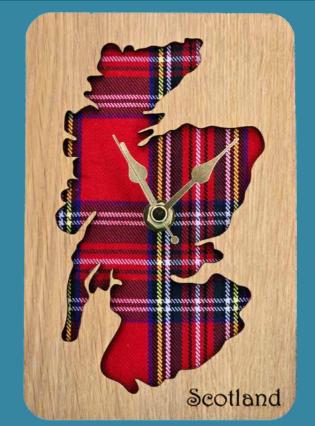

Inset Scotland Map Clock - LC08 12 cm x 18.5 cm

All our clocks are fully boxed, complete with protective fittings to prevent damage to the clock hands and mechanism during transport.

Stag Clock - LC16 25 cm Diameter

## Tartan Clocks

Framed Scotland Map Clock - LC09 14.5 cm x 21 cm