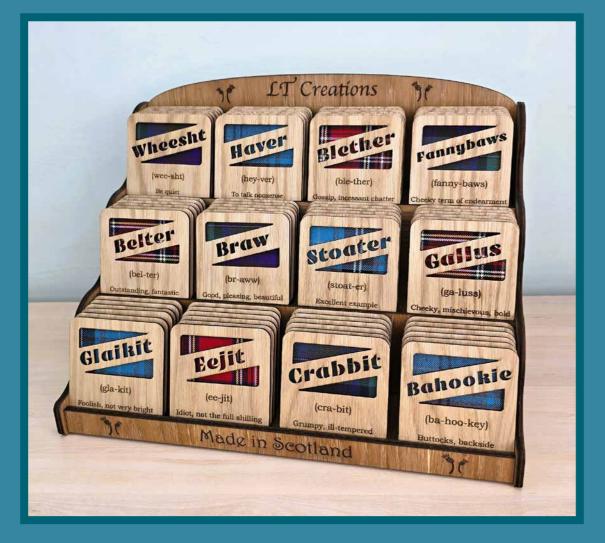

## Square Coasters - 9.5 cm x 9.5 cm

Chief O' The Clan - LCR15

Heilan Coo - LCR66

(ga-luss) Cheeky, mischievous, bold

Gallus - LCR54

Buttocks, backside

Bahookie - LCR49

Lang Ver Reels Lum Reek - LCR19

Coffee & Sarcasm - LCR37

**Time For a Cuppa - LCR33** 

(stoat-er) Excellent example

Stoater - LCR58

Heilan Coo - HD01

Stag - HD02

Celtic Knot - HD04

Piper - HD09