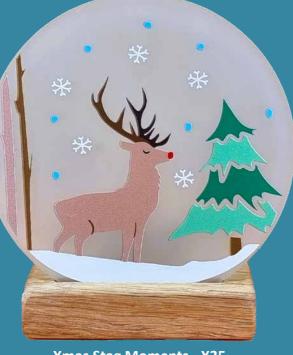

Candycane - X41 7 cm x 13 cm

Robin LS - X37 9 cm Diameter

Happy New Year LS - X24 9 cm x 8 cm

Reindeer - X42 9 cm Diameter

Snowman - X27 9 cm Diameter

Colourful Coo - PX01 8.5 cm x 9.5 cm

\*

\*