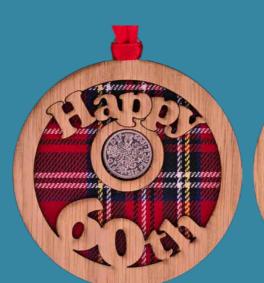

New Beginnings - LS96 9 cm x 10 cm

Happy Birthday - LS68 9 cm x 10 cm

Happy 30th - LS83 9 cm x 10 cm

Happy 40th - LS84 9 cm x 10 cm

Happy 60th - LS86

9 cm x 10 cm

Happy 70th - LS88 9 cm x 10 cm

10

Happy 50th - LS85 9 cm x 10 cm

Also available: Happy 18th - LS81 Happy 21st - LS82 Happy 65th - LS87 Happy 80th - LS89 Happy 90th - LS101

Stag - LS16

10 cm x 11 cm

10 cm x 9 cm

10 cm x 9 cm

We can also create bespoke lucky sixpences for any special occasion. More designs available online at: www.LTCreations.co.uk/Lucky