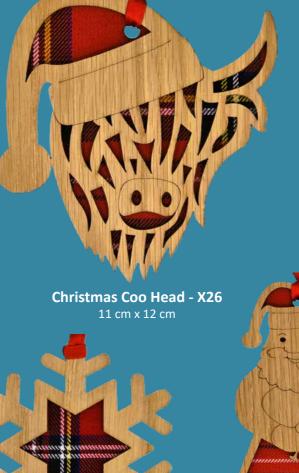

**Round Magnets - 6 cm Diameter** 



Coo - MG01





Heart Scotland - MG07



You're my missing piece

**Missing Piece - MG15** 

Recently updated with new colourful designs! Check out the full range online at: www.LTCreations.co.uk/Pick-Up-Range



## Square Magnets - 6 cm x 6 cm



Thistle - MG03



Lum Reek - MG09

Piper - MG10





Ma Braw Maw - MG20

Christmas Tea-lights

With handmade oak bases plus new & vibrant full-colour designs these Christmas moments tea-light holders look amazing on the mantlepiece.



**Xmas Snowman Moments - X36** 

**Every item in our Moments Collection comes** individually boxed to ensure they reach you and your customers safely.





Xmas Coo Moments - X34



**Xmas Stag Moments - X35** 



**Christmas Coo - X05** 9 cm x 7 cm

10.5 cm x 6 cm





Snowflake - X28 9.5 cm x 10.5 cm

Santa - X07 8 cm x 14 cm

## Christmas Decorations



Robin - X06

Scottie Dog - X25 9 cm x 7 cm

Merry Christmas Bauble - X01 11.5 cm Diameter

> 1st Christmas Bear - X02 9 cm x 12.5 cm

41

My 1st

Christmas



Angel - X29 8.5 cm x 13 cm



Merry Christmas LS - X21 9 cm Diameter



Happy Hogmanay LS - X22 9 cm x 8 cm 42



Gingerbread Man - X40 8.5 cm x 14 cm



Christmas Coo LS - X43 10 cm x 9 cm



Christmas Tree LS - X23 8.5 cm x 11 cm



Candycane - X41 7 cm x 13 cm



Robin LS - X37 9 cm Diameter



Happy New Year LS - X24 9 cm x 8 cm



Reindeer - X42 9 cm Diameter

Snowman - X27 9 cm Diameter



Colourful Coo - PX01 8.5 cm x 9.5 cm

\*

\*

Colourful Angel - PX06

6.5 cm x 9.5 cm



**Colourful Snowman - PX05** 7 cm x 10 cm



Holly - X39 9 cm