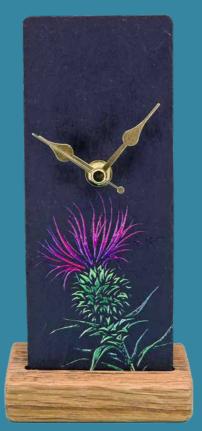

Slate Clocks

Slate Mantle Clock - 10 cm x 20 cm x 8 cm

**Coo Mantle Clock - SOC13** 

Wildflower Mantle Clock - SOC43

Stag Mantle Clock - SOC23

**Robin Mantle Clock - SOC73** 

Thistle Mantle Clock - SOC33

Puffins Mantle Clock - SOC63