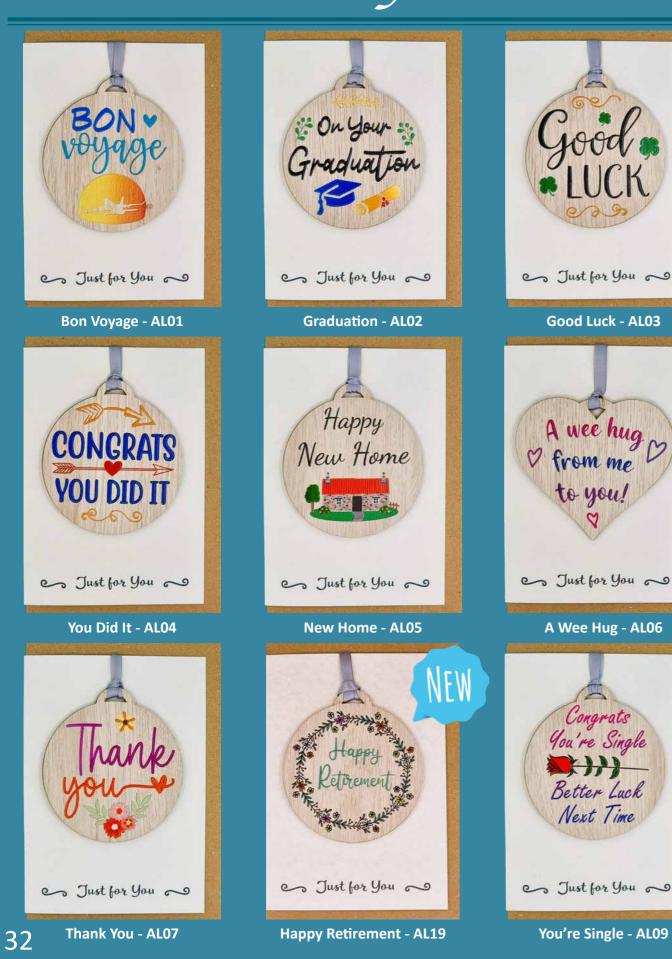

Also available: Happy 18th - AB18, Happy 21st - AB21

All our new greetings cards include a removeable hanging decoration that can be displayed long after the card has been recycled. Cards are printed in the UK with bio-degradable & compostable cello bags.