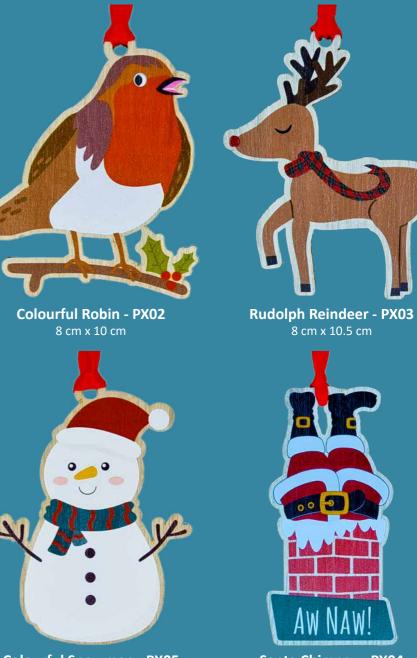

Colourful Angel - PX06

6.5 cm x 9.5 cm

**Colourful Snowman - PX05** 7 cm x 10 cm

Holly - X39 9 cm Diameter

Sold in packs of 6

Santa Chimney - PX04 6 cm x 11 cm

Whisky is Calling - PX17

Be Naughty - PX19