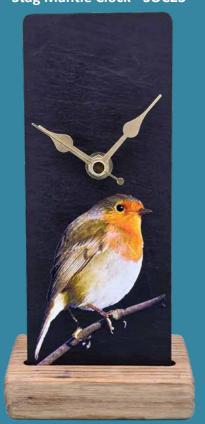

Slate Clocks

Slate Mantle Clock - 10 cm x 20 cm x 8 cm

**Coo Mantle Clock - SOC13** 

Wildflower Mantle Clock - SOC43

Stag Mantle Clock - SOC23

**Robin Mantle Clock - SOC73** 

Thistle Mantle Clock - SOC33

Puffins Mantle Clock - SOC63