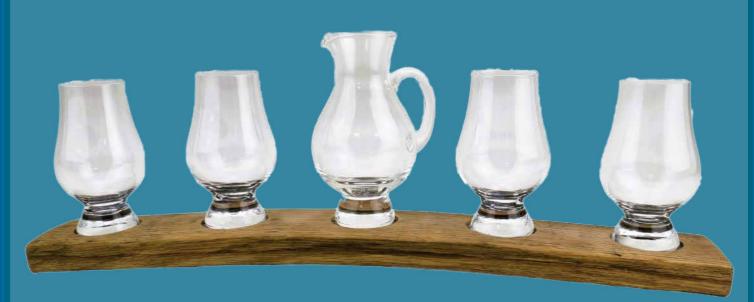

# Glass Base Sets

Single Whisky Glass Set - WS01 10 cm Wide

All our whisky glass bases are handmade from reclaimed Scottish oak whisky barrels, with sets including Glencairn tasting glasses & water jugs.

Five Whisky Glass Set - WS05 50 cm Wide

Triple Whisky Glass Set - WS03 30 cm Wide

All whisky glass bases feature genuine Harris Tweed inserts.

Harrís Tweed Clocks

Harris Tweed Mantle Clock - CO2 20 cm Tall