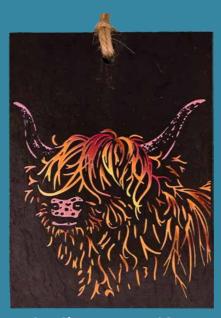

Slate Clocks

Slate Mantle Clock - 10 cm x 20 cm x 8 cm

**Coo Mantle Clock - SOC13** 

Wildflower Mantle Clock - SOC43

Stag Mantle Clock - SOC23

**Robin Mantle Clock - SOC73** 

Thistle Mantle Clock - SOC33

Puffins Mantle Clock - SOC63

Our Stone & Oak range of clocks are all lovingly handmade from reclaimed Scottish oak whisky barrels & feature a slate centrepiece with vibrant artwork. Individually boxed.

**Coo Slate Hanger - SOH1** 