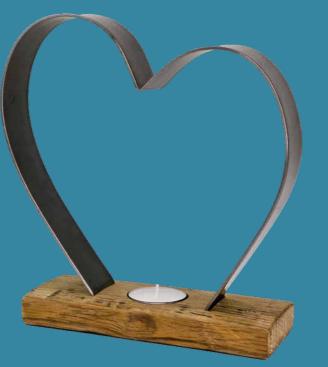

Best Friends - M28

Heart Tea-líghts

Our range of tea-light holders are all lovingly handmade from reclaimed Scottish oak whisky barrels. Now indivually boxed.

With reclaimed oak whisky barrel staves each piece of wood is different in size, finish & appearance. This means that no two pieces are ever the same.

**Twin Heart Tea-Light - BH04** 28 cm x 22 cm x 10 cm

Small Heart Tea-Light - BH01 14 cm x 16 cm x 7 cm

Med Heart Tea-Light - BH02 21 cm x 21 cm x 7 cm

20 cm Wide

All our Pewter Shot Glass bases are handmade from Scottish oak whisky barrels and feature genuine Harris Tweed inserts. Shot glasses encased in Pewter with stag and thistle decoration included in set.