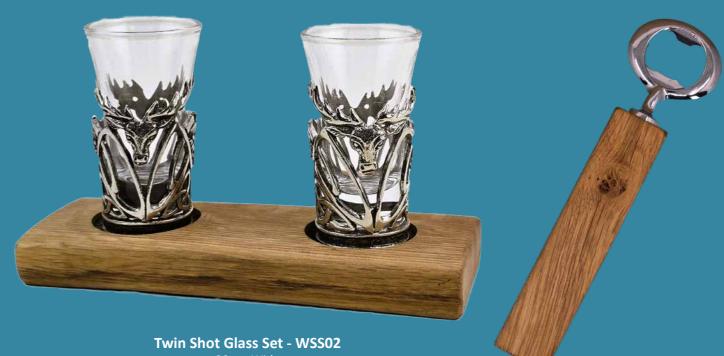

**Twin Heart Tea-Light - BH04** 28 cm x 22 cm x 10 cm

Small Heart Tea-Light - BH01 14 cm x 16 cm x 7 cm

Med Heart Tea-Light - BH02 21 cm x 21 cm x 7 cm

20 cm Wide

All our Pewter Shot Glass bases are handmade from Scottish oak whisky barrels and feature genuine Harris Tweed inserts. Shot glasses encased in Pewter with stag and thistle decoration included in set.

Single Shot Glass Set - WSS01 10 cm Wide

Hand Bottle Opener - BT01 17 cm Tall

Wall Bottle Opener - BT02 26 cm Tall