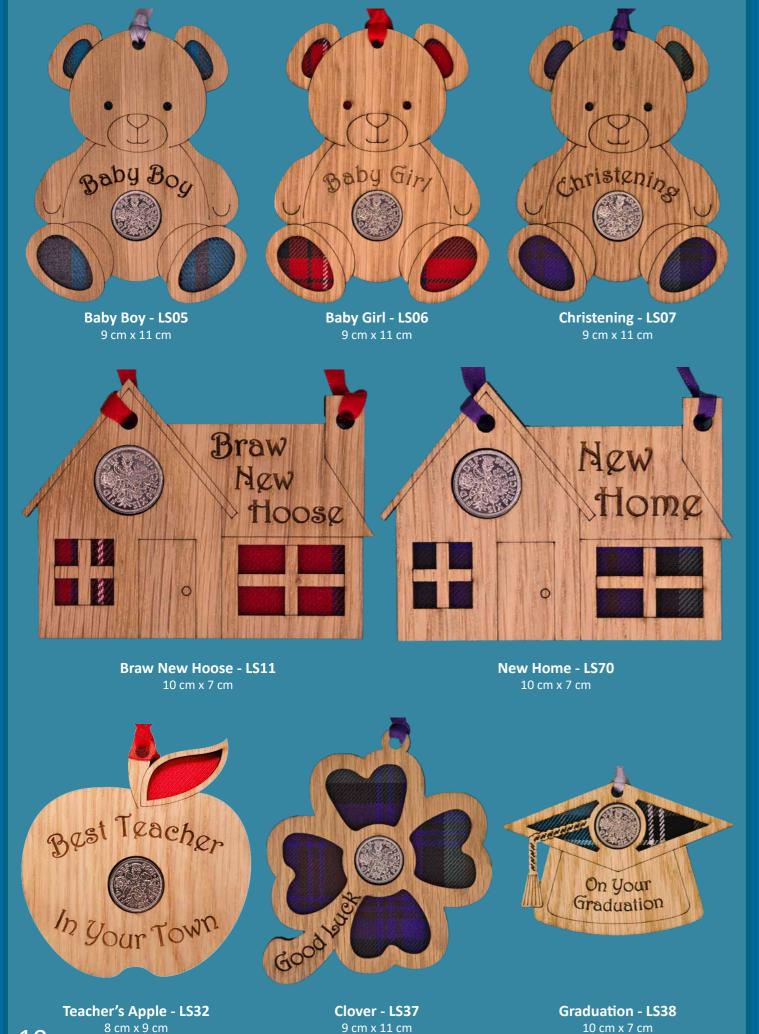

New Beginnings - LS96 9 cm x 10 cm

Happy Birthday - LS68 9 cm x 10 cm

Happy 30th - LS83 9 cm x 10 cm

Happy 40th - LS84 9 cm x 10 cm

Happy 60th - LS86

9 cm x 10 cm

Happy 70th - LS88 9 cm x 10 cm

10

Happy 50th - LS85 9 cm x 10 cm

Also available: Happy 18th - LS81 Happy 21st - LS82 Happy 65th - LS87 Happy 80th - LS89 Happy 90th - LS101

Stag - LS16

10 cm x 11 cm

10 cm x 9 cm

10 cm x 9 cm

We can also create bespoke lucky sixpences for any special occasion. More designs available online at: www.LTCreations.co.uk/Lucky