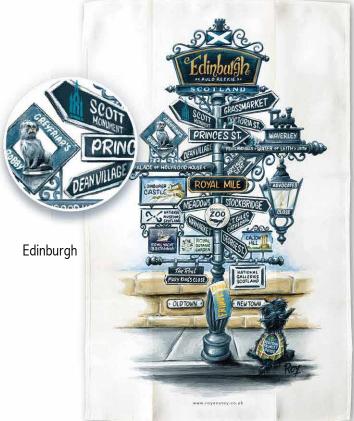

#### Various Products Available

Population

Guide to Scotland

Fergus & Jessie

Rain ... Probably

Glasgow

Dinnae Feed the Coo

Products: A3 & A4 Art Prints - Tea Towels - Greeting Cards - A6 Postcards (All designs may not be available in every product format. Please see order form for details..)

| Emoi qiyo do                                                            |                        |                                     |                                                     |                                 |                                                       | ntact Steve (                                                                                                                                                              |                                      |                           |                                   |                                             |                |        | 140010,  |
|-------------------------------------------------------------------------|------------------------|-------------------------------------|-----------------------------------------------------|---------------------------------|-------------------------------------------------------|----------------------------------------------------------------------------------------------------------------------------------------------------------------------------|--------------------------------------|---------------------------|-----------------------------------|---------------------------------------------|----------------|--------|----------|
| Customer Name                                                           | <b>)</b> :             | Retail Name:                        |                                                     |                                 |                                                       | Order Date                                                                                                                                                                 |                                      |                           | ORDER TOTAL                       |                                             |                |        |          |
| Address:                                                                |                        |                                     |                                                     |                                 | <u> </u>                                              |                                                                                                                                                                            |                                      |                           | Sign Language                     |                                             |                | £0.00  |          |
|                                                                         |                        |                                     |                                                     |                                 |                                                       |                                                                                                                                                                            |                                      | Great Scot                |                                   |                                             | £0.00          |        |          |
| City / Town:                                                            |                        |                                     |                                                     | Postcode                        | Postcode:                                             |                                                                                                                                                                            |                                      |                           | Calendars                         |                                             |                | £0.00  |          |
| Email:                                                                  |                        |                                     |                                                     |                                 | Phone:                                                |                                                                                                                                                                            |                                      |                           | Greeting Cards<br>(from Page 2)   |                                             |                | £0.00  |          |
| Lindii.                                                                 |                        |                                     |                                                     |                                 | Priorie.                                              |                                                                                                                                                                            |                                      |                           |                                   | Subtotal                                    |                |        | £0.00    |
| ln sı                                                                   | ıpport                 | of all retail                       | ers of our                                          | products, b                     | ooth geogra                                           | aphically an                                                                                                                                                               | d online:                            |                           |                                   |                                             |                |        |          |
| locality, and avoid loc<br>of our products via th                       | al pricin<br>neir resp | g conflicts that<br>ective online s | t might otherv<br>stores and wil                    | vise occur. Ad<br>gladly provid | ditionally, we<br>them with p                         | help protect exclusivity in their immediate e naturally advocate the selling/advertising product images as they require. However, rd-party online platforms (Amazon, Ebay, |                                      |                           |                                   | Shipping: £7.95<br>Free on orders over £350 |                |        | £7.95    |
| etc), as it is imposs<br>fairness to all retailers<br>them immediately. | ible to m<br>s, those  | nonitor discour<br>who are seen     | nts/offers that<br>to be selling/<br>tions, or requ | could negative advertising ou   | vely impact the<br>ur products via<br>ation on this p | e sales of other<br>a these platforn                                                                                                                                       | rs retailers. The<br>ns will be aske | nerefore, in ed to remove |                                   | Total                                       |                | £7.95  |          |
| Sign Langua                                                             | ige                    |                                     |                                                     |                                 |                                                       |                                                                                                                                                                            |                                      |                           |                                   |                                             |                |        |          |
| Product Product                                                         | MOQ                    | Pop(n)<br>Signpost                  | Guide to Scotland                                   | Edin.<br>Signpost               | Glasgow<br>Signpost                                   | Dinnae<br>Feed Coo                                                                                                                                                         | Fergus &<br>Jessie                   | Rain<br>Probably          | Socially-<br>Distanced<br>Midgies | Total Qty                                   | Price<br>/Unit | RRP    | Subtotal |
| A3 Art Print                                                            | 6                      |                                     |                                                     |                                 |                                                       |                                                                                                                                                                            |                                      | n/a                       |                                   | 0                                           | £6.00          | £15.00 | £0.00    |
| A4 Art Print                                                            | 6                      |                                     |                                                     |                                 |                                                       |                                                                                                                                                                            |                                      | n/a                       |                                   | 0                                           | £4.00          | £10.00 | £0.00    |
| Tea Towel                                                               | 12                     |                                     |                                                     |                                 |                                                       |                                                                                                                                                                            |                                      | n/a                       | n/a                               | 0                                           | £6.00          | £12.00 | £0.00    |
| A6 Postcard                                                             | 24                     | n/a                                 | n/a                                                 | n/a                             | n/a                                                   |                                                                                                                                                                            |                                      |                           | n/a                               | 0                                           | £0.40          | £1.00  | £0.00    |
|                                                                         |                        |                                     |                                                     |                                 |                                                       |                                                                                                                                                                            |                                      |                           |                                   | Sign L                                      | anguage        | Total  | £0.00    |
| Great Sco                                                               | t                      |                                     |                                                     |                                 |                                                       |                                                                                                                                                                            |                                      |                           |                                   |                                             |                |        |          |
| Product                                                                 | MOQ                    | Making a<br>Nation                  | Oot Yer<br>Tree                                     | Single<br>Malts                 | Clans                                                 |                                                                                                                                                                            |                                      |                           |                                   | Total Qty                                   | Price<br>/Unit | RRP    | Subtotal |
| 30 x 40cm                                                               | 6                      |                                     |                                                     |                                 |                                                       |                                                                                                                                                                            |                                      |                           |                                   | 0                                           | £6.00          | £15.00 | £0.00    |
| A4 Art Print                                                            | 6                      | n/a                                 | n/a                                                 | n/a                             | n/a                                                   |                                                                                                                                                                            |                                      |                           |                                   | 0                                           | £4.00          | £10.00 | £0.00    |
| Tea Towel                                                               | 12                     |                                     |                                                     |                                 |                                                       |                                                                                                                                                                            |                                      |                           |                                   | 0                                           | £6.00          | £12.00 | £0.00    |
| A6 Postcard                                                             | 24                     | n/a                                 |                                                     | n/a                             | n/a                                                   |                                                                                                                                                                            |                                      |                           |                                   | 0                                           | £0.40          | £1.00  | £0.00    |
|                                                                         |                        |                                     |                                                     |                                 |                                                       |                                                                                                                                                                            |                                      |                           |                                   | Gre                                         | at Scot T      | otal   | £0.00    |
| Comments/Re                                                             | eque                   | sts:                                |                                                     |                                 |                                                       | ]                                                                                                                                                                          | 2021 Ca                              | alendars                  |                                   |                                             |                |        |          |
|                                                                         | •                      |                                     |                                                     |                                 |                                                       |                                                                                                                                                                            | Pro                                  | duct                      | MOQ                               | Total Qty                                   | Price          | RRP    | Subtotal |
|                                                                         |                        |                                     |                                                     |                                 |                                                       |                                                                                                                                                                            | A3 V                                 | ertical                   | 12                                |                                             | £6.00          | £12.00 | £0.00    |
|                                                                         |                        |                                     |                                                     |                                 |                                                       |                                                                                                                                                                            | A4 V                                 | ertical                   | 12                                |                                             | £4.00          | £8.00  | £0.00    |
|                                                                         |                        |                                     |                                                     |                                 |                                                       |                                                                                                                                                                            | A5 Deskt                             | top Horiz.                | 12                                |                                             | £3.00          | £6.00  | £0.00    |
|                                                                         |                        |                                     |                                                     |                                 |                                                       |                                                                                                                                                                            |                                      |                           |                                   | Cal                                         | endars T       | otal   | £0.00    |
|                                                                         |                        |                                     |                                                     |                                 |                                                       | _                                                                                                                                                                          |                                      |                           |                                   |                                             |                |        |          |

| 5 x 7" Greeting Cards      |   |  |  |  |
|----------------------------|---|--|--|--|
| Population Signpost        |   |  |  |  |
| Guide to Scotland          |   |  |  |  |
| Edinburgh Signpost         |   |  |  |  |
| Glasgow Signpost           |   |  |  |  |
| Dinnae Feed the Coo        |   |  |  |  |
| Fergus & Jessie            |   |  |  |  |
| Rain Probably              |   |  |  |  |
| Socially-Distanced Midgies |   |  |  |  |
| Oot Yer Tree               |   |  |  |  |
| Total Qty.                 | 0 |  |  |  |