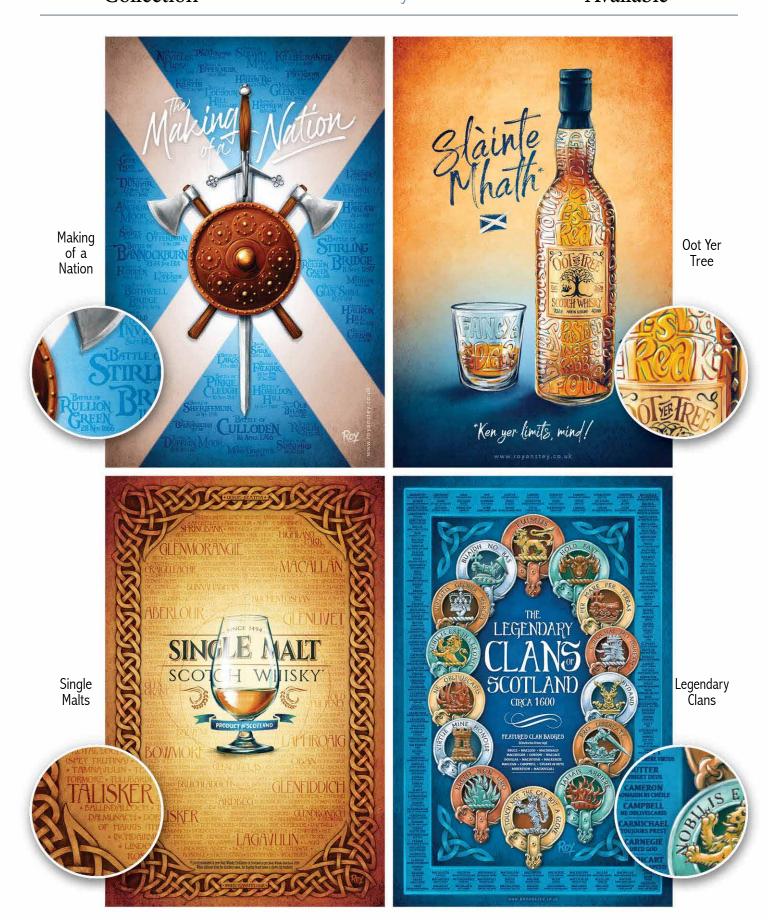

| Emoi qiyo do                                                            |                        |                                     |                                                     |                                 |                                                       | ntact Steve (                                                                                                                                                              |                                      |                           |                                   |                                             |                |        | 140010,  |
|-------------------------------------------------------------------------|------------------------|-------------------------------------|-----------------------------------------------------|---------------------------------|-------------------------------------------------------|----------------------------------------------------------------------------------------------------------------------------------------------------------------------------|--------------------------------------|---------------------------|-----------------------------------|---------------------------------------------|----------------|--------|----------|
| Customer Name                                                           | <b>)</b> :             | Retail Name:                        |                                                     |                                 |                                                       | Order Date                                                                                                                                                                 |                                      |                           | ORDER TOTAL                       |                                             |                |        |          |
| Address:                                                                |                        |                                     |                                                     |                                 | <u> </u>                                              |                                                                                                                                                                            |                                      |                           | Sign Language                     |                                             |                | £0.00  |          |
|                                                                         |                        |                                     |                                                     |                                 |                                                       |                                                                                                                                                                            |                                      | Great Scot                |                                   |                                             | £0.00          |        |          |
| City / Town:                                                            |                        |                                     |                                                     | Postcode                        | Postcode:                                             |                                                                                                                                                                            |                                      |                           | Calendars                         |                                             |                | £0.00  |          |
| Email:                                                                  |                        |                                     |                                                     |                                 | Phone:                                                |                                                                                                                                                                            |                                      |                           | Greeting Cards<br>(from Page 2)   |                                             |                | £0.00  |          |
| Lindii.                                                                 |                        |                                     |                                                     |                                 | Priorie.                                              |                                                                                                                                                                            |                                      |                           |                                   | Subtotal                                    |                |        | £0.00    |
| ln sı                                                                   | ıpport                 | of all retail                       | ers of our                                          | products, b                     | ooth geogra                                           | aphically an                                                                                                                                                               | d online:                            |                           |                                   |                                             |                |        |          |
| locality, and avoid loc<br>of our products via th                       | al pricin<br>neir resp | g conflicts that<br>ective online s | t might otherv<br>stores and wil                    | vise occur. Ad<br>gladly provid | ditionally, we<br>them with p                         | help protect exclusivity in their immediate e naturally advocate the selling/advertising product images as they require. However, rd-party online platforms (Amazon, Ebay, |                                      |                           |                                   | Shipping: £7.95<br>Free on orders over £350 |                |        | £7.95    |
| etc), as it is imposs<br>fairness to all retailers<br>them immediately. | ible to m<br>s, those  | nonitor discour<br>who are seen     | nts/offers that<br>to be selling/<br>tions, or requ | could negative advertising ou   | vely impact the<br>ur products via<br>ation on this p | e sales of other<br>a these platforn                                                                                                                                       | rs retailers. The<br>ns will be aske | nerefore, in ed to remove |                                   | Total                                       |                | £7.95  |          |
| Sign Langua                                                             | ige                    |                                     |                                                     |                                 |                                                       |                                                                                                                                                                            |                                      |                           |                                   |                                             |                |        |          |
| Product Product                                                         | MOQ                    | Pop(n)<br>Signpost                  | Guide to Scotland                                   | Edin.<br>Signpost               | Glasgow<br>Signpost                                   | Dinnae<br>Feed Coo                                                                                                                                                         | Fergus &<br>Jessie                   | Rain<br>Probably          | Socially-<br>Distanced<br>Midgies | Total Qty                                   | Price<br>/Unit | RRP    | Subtotal |
| A3 Art Print                                                            | 6                      |                                     |                                                     |                                 |                                                       |                                                                                                                                                                            |                                      | n/a                       |                                   | 0                                           | £6.00          | £15.00 | £0.00    |
| A4 Art Print                                                            | 6                      |                                     |                                                     |                                 |                                                       |                                                                                                                                                                            |                                      | n/a                       |                                   | 0                                           | £4.00          | £10.00 | £0.00    |
| Tea Towel                                                               | 12                     |                                     |                                                     |                                 |                                                       |                                                                                                                                                                            |                                      | n/a                       | n/a                               | 0                                           | £6.00          | £12.00 | £0.00    |
| A6 Postcard                                                             | 24                     | n/a                                 | n/a                                                 | n/a                             | n/a                                                   |                                                                                                                                                                            |                                      |                           | n/a                               | 0                                           | £0.40          | £1.00  | £0.00    |
|                                                                         |                        |                                     |                                                     |                                 |                                                       |                                                                                                                                                                            |                                      |                           |                                   | Sign L                                      | anguage        | Total  | £0.00    |
| Great Sco                                                               | t                      |                                     |                                                     |                                 |                                                       |                                                                                                                                                                            |                                      |                           |                                   |                                             |                |        |          |
| Product                                                                 | MOQ                    | Making a<br>Nation                  | Oot Yer<br>Tree                                     | Single<br>Malts                 | Clans                                                 |                                                                                                                                                                            |                                      |                           |                                   | Total Qty                                   | Price<br>/Unit | RRP    | Subtotal |
| 30 x 40cm                                                               | 6                      |                                     |                                                     |                                 |                                                       |                                                                                                                                                                            |                                      |                           |                                   | 0                                           | £6.00          | £15.00 | £0.00    |
| A4 Art Print                                                            | 6                      | n/a                                 | n/a                                                 | n/a                             | n/a                                                   |                                                                                                                                                                            |                                      |                           |                                   | 0                                           | £4.00          | £10.00 | £0.00    |
| Tea Towel                                                               | 12                     |                                     |                                                     |                                 |                                                       |                                                                                                                                                                            |                                      |                           |                                   | 0                                           | £6.00          | £12.00 | £0.00    |
| A6 Postcard                                                             | 24                     | n/a                                 |                                                     | n/a                             | n/a                                                   |                                                                                                                                                                            |                                      |                           |                                   | 0                                           | £0.40          | £1.00  | £0.00    |
|                                                                         |                        |                                     |                                                     |                                 |                                                       |                                                                                                                                                                            |                                      |                           |                                   | Gre                                         | at Scot T      | otal   | £0.00    |
| Comments/Re                                                             | eque                   | sts:                                |                                                     |                                 |                                                       | ]                                                                                                                                                                          | 2021 Ca                              | alendars                  |                                   |                                             |                |        |          |
|                                                                         | •                      |                                     |                                                     |                                 |                                                       |                                                                                                                                                                            | Pro                                  | duct                      | MOQ                               | Total Qty                                   | Price          | RRP    | Subtotal |
|                                                                         |                        |                                     |                                                     |                                 |                                                       |                                                                                                                                                                            | A3 V                                 | ertical                   | 12                                |                                             | £6.00          | £12.00 | £0.00    |
|                                                                         |                        |                                     |                                                     |                                 |                                                       |                                                                                                                                                                            | A4 V                                 | ertical                   | 12                                |                                             | £4.00          | £8.00  | £0.00    |
|                                                                         |                        |                                     |                                                     |                                 |                                                       |                                                                                                                                                                            | A5 Deskt                             | top Horiz.                | 12                                |                                             | £3.00          | £6.00  | £0.00    |
|                                                                         |                        |                                     |                                                     |                                 |                                                       |                                                                                                                                                                            |                                      |                           |                                   | Cal                                         | endars T       | otal   | £0.00    |
|                                                                         |                        |                                     |                                                     |                                 |                                                       | _                                                                                                                                                                          |                                      |                           |                                   |                                             |                |        |          |