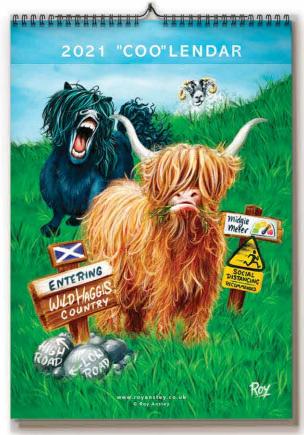

#### Christmas Coo Greeting Cards 5" x 7"

Light Flurries

White Xmas Odds

Happy Hogs

A3 & A4 Wall Calendars

All Calendars include a backing sheet showing thumbnails of each month, and are supplied in a transparent sleeve. Mailing Envelopes are also available.