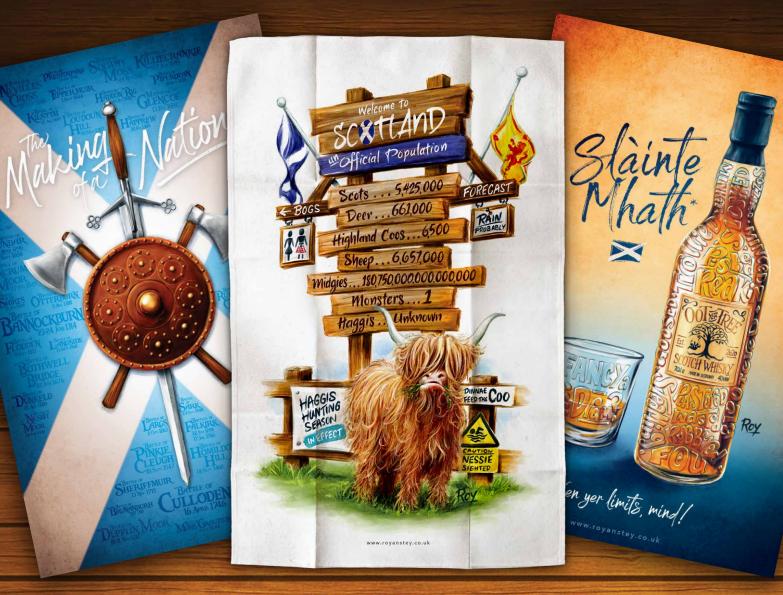

## ROY ANSTEY

Design

roy@royanstey.co.uk

07482 696843

www.royanstey.co.uk

Tea Towels - 480 x 760mm

#### Various Products Available

Population

Guide to Scotland

Fergus & Jessie

Rain ... Probably

Glasgow

Dinnae Feed the Coo

Products: A3 & A4 Art Prints - Tea Towels - Greeting Cards - A6 Postcards (All designs may not be available in every product format. Please see order form for details..)

Products: 30x40cm Art Prints - Tea Towels - Greeting Cards - A6 Postcards (All designs may not be available in every product format. Please see order form for details..)

Numpty Neighbours

Maw's Hugs

How Auld?