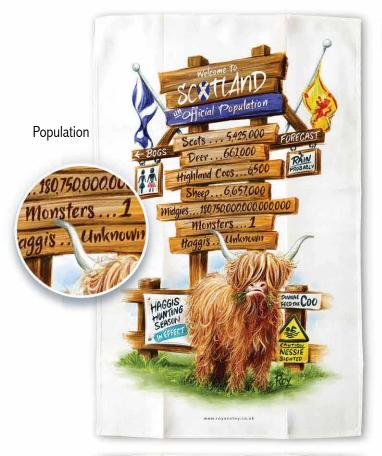

#### Various Products Available

Population

Guide to Scotland

Fergus & Jessie

Rain ... Probably

Glasgow

Dinnae Feed the Coo

Products: A3 & A4 Art Prints - Tea Towels - Greeting Cards - A6 Postcards (All designs may not be available in every product format. Please see order form for details..)

Products: 30x40cm Art Prints - Tea Towels - Greeting Cards - A6 Postcards (All designs may not be available in every product format. Please see order form for details..)

Numpty Neighbours

Maw's Hugs

How Auld?