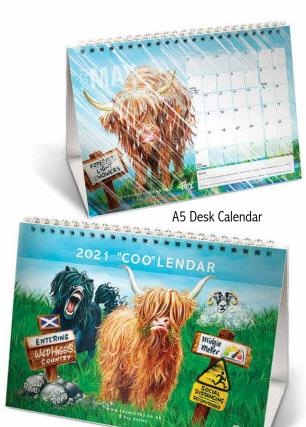

#### Christmas Coo Greeting Cards 5" x 7"

Light Flurries

White Xmas Odds

Happy Hogs

A3 & A4 Wall Calendars

All Calendars include a backing sheet showing thumbnails of each month, and are supplied in a transparent sleeve. Mailing Envelopes are also available.