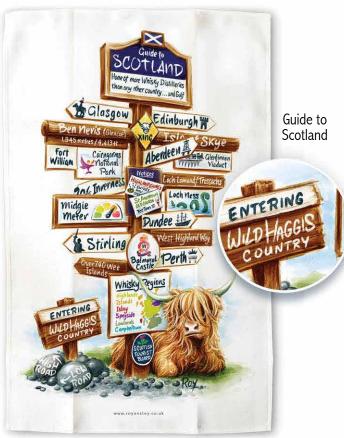

#### Various Products Available

Population

Guide to Scotland

Fergus & Jessie

Rain ... Probably

Glasgow

Dinnae Feed the Coo

Products: A3 & A4 Art Prints - Tea Towels - Greeting Cards - A6 Postcards (All designs may not be available in every product format. Please see order form for details..)

Products: 30x40cm Art Prints - Tea Towels - Greeting Cards - A6 Postcards (All designs may not be available in every product format. Please see order form for details..)

Numpty Neighbours

Maw's Hugs

How Auld?