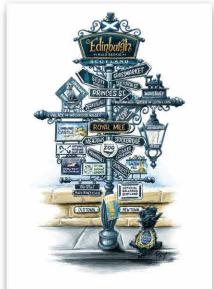

| Emoi qiyo do                                                            |                        |                                     |                                                     |                                 |                                                       | ntact Steve (                                                                                                                                                              |                                      |                           |                                   |                                             |                |        | 140010,  |
|-------------------------------------------------------------------------|------------------------|-------------------------------------|-----------------------------------------------------|---------------------------------|-------------------------------------------------------|----------------------------------------------------------------------------------------------------------------------------------------------------------------------------|--------------------------------------|---------------------------|-----------------------------------|---------------------------------------------|----------------|--------|----------|
| Customer Name                                                           | <b>)</b> :             | Retail Name:                        |                                                     |                                 |                                                       | Order Date                                                                                                                                                                 |                                      |                           | ORDER TOTAL                       |                                             |                |        |          |
| Address:                                                                |                        |                                     |                                                     |                                 | <u> </u>                                              |                                                                                                                                                                            |                                      |                           | Sign Language                     |                                             |                | £0.00  |          |
|                                                                         |                        |                                     |                                                     |                                 |                                                       |                                                                                                                                                                            |                                      | Great Scot                |                                   |                                             | £0.00          |        |          |
| City / Town:                                                            |                        |                                     |                                                     | Postcode                        | Postcode:                                             |                                                                                                                                                                            |                                      |                           | Calendars                         |                                             |                | £0.00  |          |
| Email:                                                                  |                        |                                     |                                                     |                                 | Phone:                                                |                                                                                                                                                                            |                                      |                           | Greeting Cards<br>(from Page 2)   |                                             |                | £0.00  |          |
| Lindii.                                                                 |                        |                                     |                                                     |                                 | Priorie.                                              |                                                                                                                                                                            |                                      |                           |                                   | Subtotal                                    |                |        | £0.00    |
| ln sı                                                                   | ıpport                 | of all retail                       | ers of our                                          | products, b                     | ooth geogra                                           | aphically an                                                                                                                                                               | d online:                            |                           |                                   |                                             |                |        |          |
| locality, and avoid loc<br>of our products via th                       | al pricin<br>neir resp | g conflicts that<br>ective online s | t might otherv<br>stores and wil                    | vise occur. Ad<br>gladly provid | ditionally, we<br>them with p                         | help protect exclusivity in their immediate e naturally advocate the selling/advertising product images as they require. However, rd-party online platforms (Amazon, Ebay, |                                      |                           |                                   | Shipping: £7.95<br>Free on orders over £350 |                |        | £7.95    |
| etc), as it is imposs<br>fairness to all retailers<br>them immediately. | ible to m<br>s, those  | nonitor discour<br>who are seen     | nts/offers that<br>to be selling/<br>tions, or requ | could negative advertising ou   | vely impact the<br>ur products via<br>ation on this p | e sales of other<br>a these platforn                                                                                                                                       | rs retailers. The<br>ns will be aske | nerefore, in ed to remove |                                   | Total                                       |                | £7.95  |          |
| Sign Langua                                                             | ige                    |                                     |                                                     |                                 |                                                       |                                                                                                                                                                            |                                      |                           |                                   |                                             |                |        |          |
| Product Product                                                         | MOQ                    | Pop(n)<br>Signpost                  | Guide to Scotland                                   | Edin.<br>Signpost               | Glasgow<br>Signpost                                   | Dinnae<br>Feed Coo                                                                                                                                                         | Fergus &<br>Jessie                   | Rain<br>Probably          | Socially-<br>Distanced<br>Midgies | Total Qty                                   | Price<br>/Unit | RRP    | Subtotal |
| A3 Art Print                                                            | 6                      |                                     |                                                     |                                 |                                                       |                                                                                                                                                                            |                                      | n/a                       |                                   | 0                                           | £6.00          | £15.00 | £0.00    |
| A4 Art Print                                                            | 6                      |                                     |                                                     |                                 |                                                       |                                                                                                                                                                            |                                      | n/a                       |                                   | 0                                           | £4.00          | £10.00 | £0.00    |
| Tea Towel                                                               | 12                     |                                     |                                                     |                                 |                                                       |                                                                                                                                                                            |                                      | n/a                       | n/a                               | 0                                           | £6.00          | £12.00 | £0.00    |
| A6 Postcard                                                             | 24                     | n/a                                 | n/a                                                 | n/a                             | n/a                                                   |                                                                                                                                                                            |                                      |                           | n/a                               | 0                                           | £0.40          | £1.00  | £0.00    |
|                                                                         |                        |                                     |                                                     |                                 |                                                       |                                                                                                                                                                            |                                      |                           |                                   | Sign L                                      | anguage        | Total  | £0.00    |
| Great Sco                                                               | t                      |                                     |                                                     |                                 |                                                       |                                                                                                                                                                            |                                      |                           |                                   |                                             |                |        |          |
| Product                                                                 | MOQ                    | Making a<br>Nation                  | Oot Yer<br>Tree                                     | Single<br>Malts                 | Clans                                                 |                                                                                                                                                                            |                                      |                           |                                   | Total Qty                                   | Price<br>/Unit | RRP    | Subtotal |
| 30 x 40cm                                                               | 6                      |                                     |                                                     |                                 |                                                       |                                                                                                                                                                            |                                      |                           |                                   | 0                                           | £6.00          | £15.00 | £0.00    |
| A4 Art Print                                                            | 6                      | n/a                                 | n/a                                                 | n/a                             | n/a                                                   |                                                                                                                                                                            |                                      |                           |                                   | 0                                           | £4.00          | £10.00 | £0.00    |
| Tea Towel                                                               | 12                     |                                     |                                                     |                                 |                                                       |                                                                                                                                                                            |                                      |                           |                                   | 0                                           | £6.00          | £12.00 | £0.00    |
| A6 Postcard                                                             | 24                     | n/a                                 |                                                     | n/a                             | n/a                                                   |                                                                                                                                                                            |                                      |                           |                                   | 0                                           | £0.40          | £1.00  | £0.00    |
|                                                                         |                        |                                     |                                                     |                                 |                                                       |                                                                                                                                                                            |                                      |                           |                                   | Gre                                         | at Scot T      | otal   | £0.00    |
| Comments/Re                                                             | eque                   | sts:                                |                                                     |                                 |                                                       | ]                                                                                                                                                                          | 2021 Ca                              | alendars                  |                                   |                                             |                |        |          |
|                                                                         | •                      |                                     |                                                     |                                 |                                                       |                                                                                                                                                                            | Pro                                  | duct                      | MOQ                               | Total Qty                                   | Price          | RRP    | Subtotal |
|                                                                         |                        |                                     |                                                     |                                 |                                                       |                                                                                                                                                                            | A3 V                                 | ertical                   | 12                                |                                             | £6.00          | £12.00 | £0.00    |
|                                                                         |                        |                                     |                                                     |                                 |                                                       |                                                                                                                                                                            | A4 V                                 | ertical                   | 12                                |                                             | £4.00          | £8.00  | £0.00    |
|                                                                         |                        |                                     |                                                     |                                 |                                                       |                                                                                                                                                                            | A5 Deskt                             | top Horiz.                | 12                                |                                             | £3.00          | £6.00  | £0.00    |
|                                                                         |                        |                                     |                                                     |                                 |                                                       |                                                                                                                                                                            |                                      |                           |                                   | Cal                                         | endars T       | otal   | £0.00    |
|                                                                         |                        |                                     |                                                     |                                 |                                                       | _                                                                                                                                                                          |                                      |                           |                                   |                                             |                |        |          |

| 5 x 7" Greeting Cards      |   |  |  |  |
|----------------------------|---|--|--|--|
| Population Signpost        |   |  |  |  |
| Guide to Scotland          |   |  |  |  |
| Edinburgh Signpost         |   |  |  |  |
| Glasgow Signpost           |   |  |  |  |
| Dinnae Feed the Coo        |   |  |  |  |
| Fergus & Jessie            |   |  |  |  |
| Rain Probably              |   |  |  |  |
| Socially-Distanced Midgies |   |  |  |  |
| Oot Yer Tree               |   |  |  |  |
| Total Qty.                 | 0 |  |  |  |