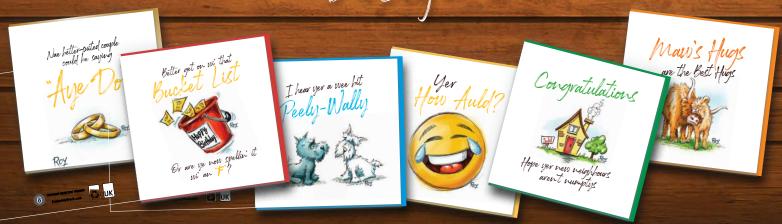

Products: 30x40cm Art Prints - Tea Towels - Greeting Cards - A6 Postcards (All designs may not be available in every product format. Please see order form for details..)

Numpty Neighbours

Maw's Hugs

How Auld?

How Much Love?

Bon Voyage

Teacher gets it Write

New Arrival - Options: Yellow, Pink or Blue Birdie

Best Teacher: Bunbun

Best Teacher: Rufus

Feel Better Stitch

Best Mum

Free Hugs

Ballet Bunbun

Thinking of You: RB

Hero Rufus

Hero Bunbun

Puppy Love

Guess Who?

Peek a Boo: Blue

Peek a Boo: Pink

Flower Bunbun

Congratu-L-ations

Just Because: RB

Sad to See You Go

Doesn't Time Fly?