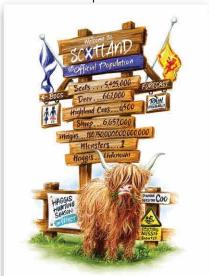

#### Various Products Available

Population

Guide to Scotland

Fergus & Jessie

Rain ... Probably

Glasgow

Dinnae Feed the Coo

Products: A3 & A4 Art Prints - Tea Towels - Greeting Cards - A6 Postcards (All designs may not be available in every product format. Please see order form for details..)

| Emoi qiyo do                                                            |                        |                                     |                                                     |                                 |                                                       | ntact Steve (                                                                                                                                                              |                                      |                           |                                   |                                             |                |        | 140010,  |
|-------------------------------------------------------------------------|------------------------|-------------------------------------|-----------------------------------------------------|---------------------------------|-------------------------------------------------------|----------------------------------------------------------------------------------------------------------------------------------------------------------------------------|--------------------------------------|---------------------------|-----------------------------------|---------------------------------------------|----------------|--------|----------|
| Customer Name                                                           | <b>)</b> :             | Retail Name:                        |                                                     |                                 |                                                       | Order Date                                                                                                                                                                 |                                      |                           | ORDER TOTAL                       |                                             |                |        |          |
| Address:                                                                |                        |                                     |                                                     |                                 | <u> </u>                                              |                                                                                                                                                                            |                                      |                           | Sign Language                     |                                             |                | £0.00  |          |
|                                                                         |                        |                                     |                                                     |                                 |                                                       |                                                                                                                                                                            |                                      | Great Scot                |                                   |                                             | £0.00          |        |          |
| City / Town:                                                            |                        |                                     |                                                     | Postcode                        | Postcode:                                             |                                                                                                                                                                            |                                      |                           | Calendars                         |                                             |                | £0.00  |          |
| Email:                                                                  |                        |                                     |                                                     |                                 | Phone:                                                |                                                                                                                                                                            |                                      |                           | Greeting Cards<br>(from Page 2)   |                                             |                | £0.00  |          |
| Lindii.                                                                 |                        |                                     |                                                     |                                 | Priorie.                                              |                                                                                                                                                                            |                                      |                           |                                   | Subtotal                                    |                |        | £0.00    |
| ln sı                                                                   | ıpport                 | of all retail                       | ers of our                                          | products, b                     | ooth geogra                                           | aphically an                                                                                                                                                               | d online:                            |                           |                                   |                                             |                |        |          |
| locality, and avoid loc<br>of our products via th                       | al pricin<br>neir resp | g conflicts that<br>ective online s | t might otherv<br>stores and wil                    | vise occur. Ad<br>gladly provid | ditionally, we<br>them with p                         | help protect exclusivity in their immediate e naturally advocate the selling/advertising product images as they require. However, rd-party online platforms (Amazon, Ebay, |                                      |                           |                                   | Shipping: £7.95<br>Free on orders over £350 |                |        | £7.95    |
| etc), as it is imposs<br>fairness to all retailers<br>them immediately. | ible to m<br>s, those  | nonitor discour<br>who are seen     | nts/offers that<br>to be selling/<br>tions, or requ | could negative advertising ou   | vely impact the<br>ur products via<br>ation on this p | e sales of other<br>a these platforn                                                                                                                                       | rs retailers. The<br>ns will be aske | nerefore, in ed to remove |                                   | Total                                       |                | £7.95  |          |
| Sign Langua                                                             | ige                    |                                     |                                                     |                                 |                                                       |                                                                                                                                                                            |                                      |                           |                                   |                                             |                |        |          |
| Product Product                                                         | MOQ                    | Pop(n)<br>Signpost                  | Guide to Scotland                                   | Edin.<br>Signpost               | Glasgow<br>Signpost                                   | Dinnae<br>Feed Coo                                                                                                                                                         | Fergus &<br>Jessie                   | Rain<br>Probably          | Socially-<br>Distanced<br>Midgies | Total Qty                                   | Price<br>/Unit | RRP    | Subtotal |
| A3 Art Print                                                            | 6                      |                                     |                                                     |                                 |                                                       |                                                                                                                                                                            |                                      | n/a                       |                                   | 0                                           | £6.00          | £15.00 | £0.00    |
| A4 Art Print                                                            | 6                      |                                     |                                                     |                                 |                                                       |                                                                                                                                                                            |                                      | n/a                       |                                   | 0                                           | £4.00          | £10.00 | £0.00    |
| Tea Towel                                                               | 12                     |                                     |                                                     |                                 |                                                       |                                                                                                                                                                            |                                      | n/a                       | n/a                               | 0                                           | £6.00          | £12.00 | £0.00    |
| A6 Postcard                                                             | 24                     | n/a                                 | n/a                                                 | n/a                             | n/a                                                   |                                                                                                                                                                            |                                      |                           | n/a                               | 0                                           | £0.40          | £1.00  | £0.00    |
|                                                                         |                        |                                     |                                                     |                                 |                                                       |                                                                                                                                                                            |                                      |                           |                                   | Sign L                                      | anguage        | Total  | £0.00    |
| Great Sco                                                               | t                      |                                     |                                                     |                                 |                                                       |                                                                                                                                                                            |                                      |                           |                                   |                                             |                |        |          |
| Product                                                                 | MOQ                    | Making a<br>Nation                  | Oot Yer<br>Tree                                     | Single<br>Malts                 | Clans                                                 |                                                                                                                                                                            |                                      |                           |                                   | Total Qty                                   | Price<br>/Unit | RRP    | Subtotal |
| 30 x 40cm                                                               | 6                      |                                     |                                                     |                                 |                                                       |                                                                                                                                                                            |                                      |                           |                                   | 0                                           | £6.00          | £15.00 | £0.00    |
| A4 Art Print                                                            | 6                      | n/a                                 | n/a                                                 | n/a                             | n/a                                                   |                                                                                                                                                                            |                                      |                           |                                   | 0                                           | £4.00          | £10.00 | £0.00    |
| Tea Towel                                                               | 12                     |                                     |                                                     |                                 |                                                       |                                                                                                                                                                            |                                      |                           |                                   | 0                                           | £6.00          | £12.00 | £0.00    |
| A6 Postcard                                                             | 24                     | n/a                                 |                                                     | n/a                             | n/a                                                   |                                                                                                                                                                            |                                      |                           |                                   | 0                                           | £0.40          | £1.00  | £0.00    |
|                                                                         |                        |                                     |                                                     |                                 |                                                       |                                                                                                                                                                            |                                      |                           |                                   | Gre                                         | at Scot T      | otal   | £0.00    |
| Comments/Re                                                             | eque                   | sts:                                |                                                     |                                 |                                                       | ]                                                                                                                                                                          | 2021 Ca                              | alendars                  |                                   |                                             |                |        |          |
|                                                                         | •                      |                                     |                                                     |                                 |                                                       |                                                                                                                                                                            | Pro                                  | duct                      | MOQ                               | Total Qty                                   | Price          | RRP    | Subtotal |
|                                                                         |                        |                                     |                                                     |                                 |                                                       |                                                                                                                                                                            | A3 V                                 | ertical                   | 12                                |                                             | £6.00          | £12.00 | £0.00    |
|                                                                         |                        |                                     |                                                     |                                 |                                                       |                                                                                                                                                                            | A4 V                                 | ertical                   | 12                                |                                             | £4.00          | £8.00  | £0.00    |
|                                                                         |                        |                                     |                                                     |                                 |                                                       |                                                                                                                                                                            | A5 Deskt                             | top Horiz.                | 12                                |                                             | £3.00          | £6.00  | £0.00    |
|                                                                         |                        |                                     |                                                     |                                 |                                                       |                                                                                                                                                                            |                                      |                           |                                   | Cal                                         | endars T       | otal   | £0.00    |
|                                                                         |                        |                                     |                                                     |                                 |                                                       | _                                                                                                                                                                          |                                      |                           |                                   |                                             |                |        |          |

| 5 x 7" Greeting Cards      |   |  |  |  |
|----------------------------|---|--|--|--|
| Population Signpost        |   |  |  |  |
| Guide to Scotland          |   |  |  |  |
| Edinburgh Signpost         |   |  |  |  |
| Glasgow Signpost           |   |  |  |  |
| Dinnae Feed the Coo        |   |  |  |  |
| Fergus & Jessie            |   |  |  |  |
| Rain Probably              |   |  |  |  |
| Socially-Distanced Midgies |   |  |  |  |
| Oot Yer Tree               |   |  |  |  |
| Total Qty.                 | 0 |  |  |  |