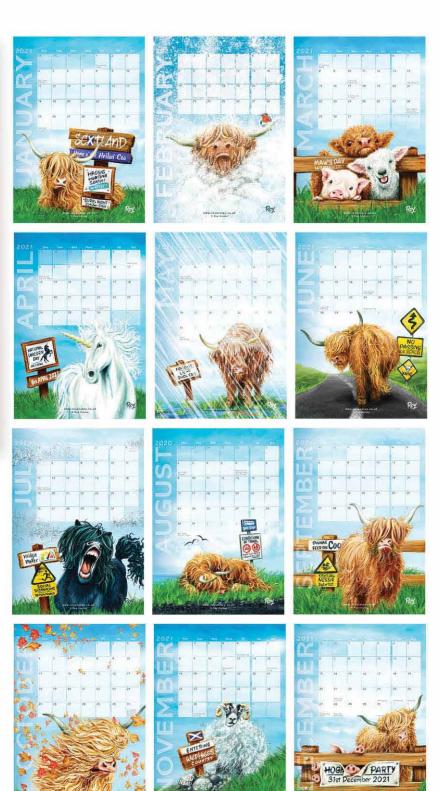

#### Christmas Coo Greeting Cards 5" x 7"

Light Flurries

White Xmas Odds

Happy Hogs

A3 & A4 Wall Calendars

All Calendars include a backing sheet showing thumbnails of each month, and are supplied in a transparent sleeve. Mailing Envelopes are also available.

For larger images of each month visit: www.royanstey.co.uk