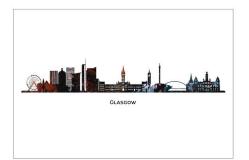

A4 BLUE/RED POUR

A4 GREEN CLOUD POUR

CITYSCAPE AND LANDMARK PRINTS ARE CREATED USING ORIGINAL ARTWORK. DESIGNS ARE AVAILABLE AS A4 PRINTS.

SCOTLAND

THE KELPIES

**GLASGOW** 

ST ANDREWS

DUNDEE