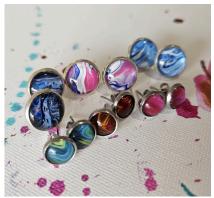

#### **WEARABLE ART STUDS**

ALL EARRINGS ARE MADE WITH CONSIDERATION TO ALLERGY SUFFERERS. STUD EARRINGS ARE STAINLESS STEAL. PAINTED DESIGNS ARE ENCASED IN GLASS CABOCHON DOMES WITHIN A STAINLESS STEAL BEZEL. EARRINGS ARE PRESENTED ON BRANDED MINDFUL ART EARRING CARDS.

10MM STUD EARRINGS

12MM STUD EARRINGS