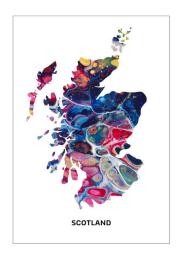

A4 BLUE/RED POUR

A4 GREEN CLOUD POUR

CITYSCAPE AND LANDMARK PRINTS ARE CREATED USING ORIGINAL ARTWORK. DESIGNS ARE AVAILABLE AS A4 PRINTS.

SCOTLAND

THE KELPIES

**GLASGOW** 

ST ANDREWS

DUNDEE