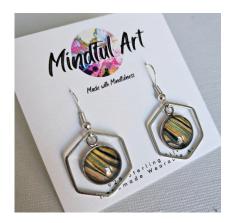

### **WEARABLE ART EARRINGS**

ALL EARRINGS ARE MADE WITH CONSIDERATION TO ALLERGY SUFFERERS. HANGING EARRINGS ARE MADE USING 925 STERLING SILVER HOOKS.

PAINTED DESIGNS ARE ENCASED IN GLASS CABOCHON DOMES WITHIN A STAINLESS STEAL BEZEL. EARRINGS ARE PRESENTED ON BRANDED MINDFUL ART EARRING CARDS.

12MM EARRINGS

20MM EARRINGS

12MM HEXAGON EARRINGS

12MM CIRCULAR EARRINGS

#### WEARABLE ART PENDANTS

10MM TEARDROP PENDANT

12MM HEXAGON PENDANT