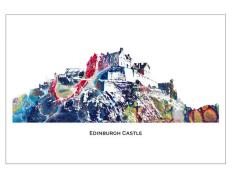

A4 BLUE/RED POUR

A4 GREEN CLOUD POUR

CITYSCAPE AND LANDMARK PRINTS ARE CREATED USING ORIGINAL ARTWORK. DESIGNS ARE AVAILABLE AS A4 PRINTS.

SCOTLAND

THE KELPIES

**GLASGOW** 

ST ANDREWS

DUNDEE

**EDINBURGH** 

FOR A FULL LIST OF AVAILABLE CITYSCAPES/LANDMARKS, PLEASE DISCUSS DIRECTLY.

PERTH

**PERTH** 

FORTH BRIDGE

**EDINBURGH CASTLE** 

**EILEAN DONAN CASTLE** 