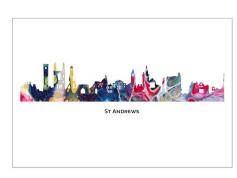

A4 BLUE/RED POUR

A4 GREEN CLOUD POUR

CITYSCAPE AND LANDMARK PRINTS ARE CREATED USING ORIGINAL ARTWORK. DESIGNS ARE AVAILABLE AS A4 PRINTS.

SCOTLAND

THE KELPIES

**GLASGOW** 

ST ANDREWS

DUNDEE