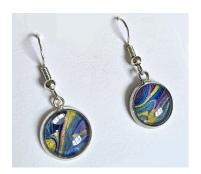

### **WEARABLE ART EARRINGS**

ALL EARRINGS ARE MADE WITH CONSIDERATION TO ALLERGY SUFFERERS. HANGING EARRINGS ARE MADE USING 925 STERLING SILVER HOOKS.

PAINTED DESIGNS ARE ENCASED IN GLASS CABOCHON DOMES WITHIN A STAINLESS STEAL BEZEL. EARRINGS ARE PRESENTED ON BRANDED MINDFUL ART EARRING CARDS.

12MM EARRINGS

20MM EARRINGS

12MM HEXAGON EARRINGS

12MM CIRCULAR EARRINGS