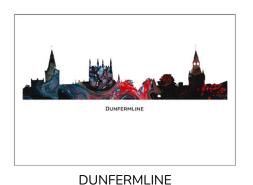

A4 BLUE/RED POUR

A4 GREEN CLOUD POUR

CITYSCAPE AND LANDMARK PRINTS ARE CREATED USING ORIGINAL ARTWORK. DESIGNS ARE AVAILABLE AS A4 PRINTS.

SCOTLAND

THE KELPIES

**GLASGOW** 

ST ANDREWS

DUNDEE

**EDINBURGH** 

FOR A FULL LIST OF AVAILABLE CITYSCAPES/LANDMARKS, PLEASE DISCUSS DIRECTLY.

PERTH

**PERTH** 

FORTH BRIDGE

**EDINBURGH CASTLE** 

**EILEAN DONAN CASTLE** 