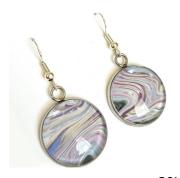

### **WEARABLE ART EARRINGS**

ALL EARRINGS ARE MADE WITH CONSIDERATION TO ALLERGY SUFFERERS. HANGING EARRINGS ARE MADE USING 925 STERLING SILVER HOOKS.

PAINTED DESIGNS ARE ENCASED IN GLASS CABOCHON DOMES WITHIN A STAINLESS STEAL BEZEL. EARRINGS ARE PRESENTED ON BRANDED MINDFUL ART EARRING CARDS.

12MM EARRINGS

20MM EARRINGS

12MM HEXAGON EARRINGS

12MM CIRCULAR EARRINGS