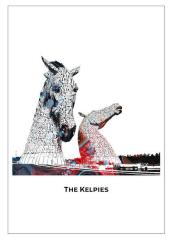

A4 BLUE/RED POUR

A4 GREEN CLOUD POUR

CITYSCAPE AND LANDMARK PRINTS ARE CREATED USING ORIGINAL ARTWORK. DESIGNS ARE AVAILABLE AS A4 PRINTS.

SCOTLAND

THE KELPIES

**GLASGOW** 

ST ANDREWS

DUNDEE