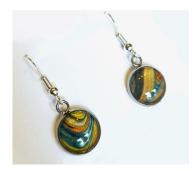

### **WEARABLE ART EARRINGS**

ALL EARRINGS ARE MADE WITH CONSIDERATION TO ALLERGY SUFFERERS. HANGING EARRINGS ARE MADE USING 925 STERLING SILVER HOOKS.

PAINTED DESIGNS ARE ENCASED IN GLASS CABOCHON DOMES WITHIN A STAINLESS STEAL BEZEL. EARRINGS ARE PRESENTED ON BRANDED MINDFUL ART EARRING CARDS.

12MM EARRINGS

20MM EARRINGS

12MM HEXAGON EARRINGS

12MM CIRCULAR EARRINGS