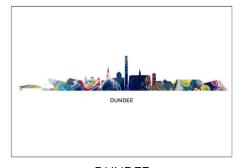

A4 BLUE/RED POUR

A4 GREEN CLOUD POUR

CITYSCAPE AND LANDMARK PRINTS ARE CREATED USING ORIGINAL ARTWORK. DESIGNS ARE AVAILABLE AS A4 PRINTS.

SCOTLAND

THE KELPIES

**GLASGOW** 

ST ANDREWS

DUNDEE