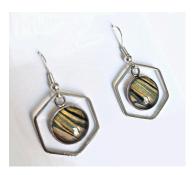

### **WEARABLE ART EARRINGS**

ALL EARRINGS ARE MADE WITH CONSIDERATION TO ALLERGY SUFFERERS. HANGING EARRINGS ARE MADE USING 925 STERLING SILVER HOOKS.

PAINTED DESIGNS ARE ENCASED IN GLASS CABOCHON DOMES WITHIN A STAINLESS STEAL BEZEL. EARRINGS ARE PRESENTED ON BRANDED MINDFUL ART EARRING CARDS.

12MM EARRINGS

20MM EARRINGS

12MM HEXAGON EARRINGS

12MM CIRCULAR EARRINGS