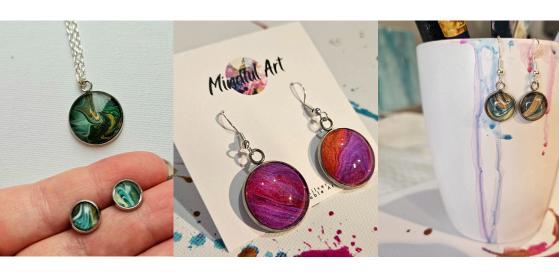

### **WEARABLE ART EARRINGS**

ALL EARRINGS ARE MADE WITH CONSIDERATION TO ALLERGY SUFFERERS. HANGING EARRINGS ARE MADE USING 925 STERLING SILVER HOOKS.

PAINTED DESIGNS ARE ENCASED IN GLASS CABOCHON DOMES WITHIN A STAINLESS STEAL BEZEL. EARRINGS ARE PRESENTED ON BRANDED MINDFUL ART EARRING CARDS.

12MM EARRINGS

20MM EARRINGS

12MM HEXAGON EARRINGS

12MM CIRCULAR EARRINGS

#### **WEARABLE ART EARRINGS**

10MM TRIANGULAR EARRINGS

10MM TEARDROP FARRINGS

#### **WEARABLE ART STUDS**

ALL EARRINGS ARE MADE WITH CONSIDERATION TO ALLERGY SUFFERERS. STUD EARRINGS ARE STAINLESS STEAL. PAINTED DESIGNS ARE ENCASED IN GLASS CABOCHON DOMES WITHIN A STAINLESS STEAL BEZEL. EARRINGS ARE PRESENTED ON BRANDED MINDFUL ART EARRING CARDS.

10MM STUD EARRINGS

12MM STUD EARRINGS

#### WEARABLE ART PENDANTS

PAINTED DESIGNS ARE ENCASED IN GLASS CABOCHON DOMES WITHIN A STAINLESS STEAL BEZEL. PENDANTS ARE HUNG ON 18" SILVER PLATED CHAINS. ALL CHAINS INCLUDE A SMALL MINDFUL ART BRANDED PRICE TAG.

12MM PENDANT

12MM CIRCULAR PENDANT

20MM PENDANT

10MM TRIANGULAR PENDANT

#### WEARABLE ART PENDANTS

10MM TEARDROP PENDANT

12MM HEXAGON PENDANT