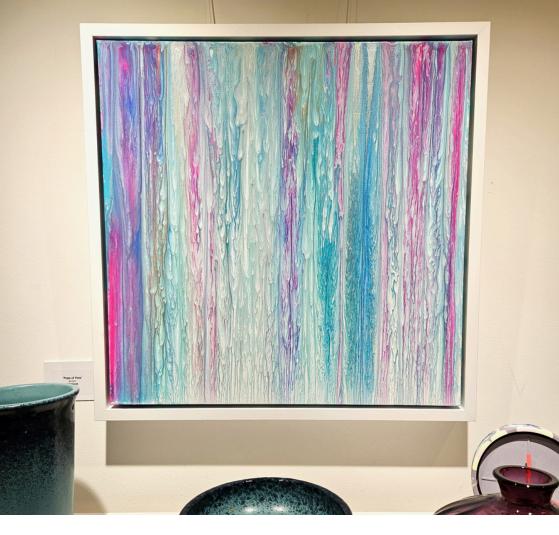

### WEARABLE ART CUFFLINKS

SILVER PLATED CUFFLINKS INCLUDE A SMALL MINDFUL ART BRANDED PRICE TAG AND COME IN A CUFFLINK BOX.

12MM CUFFLINKS

20MM CUFFLINKS

ALL PRINTED ARTWORK IS DERIVED FROM ORIGINAL ARTWORK. ARTWORK IS PRINTED TO A HIGH QUALITY ON 300GSM WHITE STOCK CARD. PRINTS ARE PACKAGED IN CLEAR CELLOPHANE WITH CARDBOARD BACKING AND MINDFUL ART BRANDING.

8X8" BLUE BLOOM

8X8" BLACK/RED POUR

8X8" / A4 GREEN/GOLD POUR

8X8" RED BLOOM

8X8" / A4 COPPER/PLUM POUR

8X8" / A4 COPPER POUR

A4 BLUE/PINK BLOOM

A4 LILAC POUR