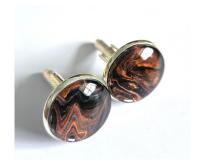

### WEARABLE ART CUFFLINKS

SILVER PLATED CUFFLINKS INCLUDE A SMALL MINDFUL ART BRANDED PRICE TAG AND COME IN A CUFFLINK BOX.

12MM CUFFLINKS

20MM CUFFLINKS

ALL PRINTED ARTWORK IS DERIVED FROM ORIGINAL ARTWORK. ARTWORK IS PRINTED TO A HIGH QUALITY ON 300GSM WHITE STOCK CARD. PRINTS ARE PACKAGED IN CLEAR CELLOPHANE WITH CARDBOARD BACKING AND MINDFUL ART BRANDING.