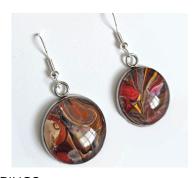

### **WEARABLE ART EARRINGS**

ALL EARRINGS ARE MADE WITH CONSIDERATION TO ALLERGY SUFFERERS. HANGING EARRINGS ARE MADE USING 925 STERLING SILVER HOOKS.

PAINTED DESIGNS ARE ENCASED IN GLASS CABOCHON DOMES WITHIN A STAINLESS STEAL BEZEL. EARRINGS ARE PRESENTED ON BRANDED MINDFUL ART EARRING CARDS.

12MM EARRINGS

20MM EARRINGS

12MM HEXAGON EARRINGS

12MM CIRCULAR EARRINGS