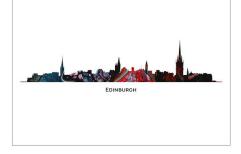

A4 BLUE/RED POUR

A4 GREEN CLOUD POUR

CITYSCAPE AND LANDMARK PRINTS ARE CREATED USING ORIGINAL ARTWORK. DESIGNS ARE AVAILABLE AS A4 PRINTS.

SCOTLAND

THE KELPIES

**GLASGOW** 

ST ANDREWS

DUNDEE

**EDINBURGH** 

FOR A FULL LIST OF AVAILABLE CITYSCAPES/LANDMARKS, PLEASE DISCUSS DIRECTLY.

PERTH

**PERTH** 

FORTH BRIDGE

**EDINBURGH CASTLE** 

**EILEAN DONAN CASTLE** 