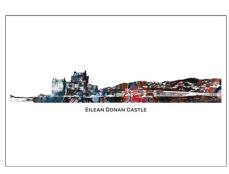

A4 BLUE/RED POUR

A4 GREEN CLOUD POUR

CITYSCAPE AND LANDMARK PRINTS ARE CREATED USING ORIGINAL ARTWORK. DESIGNS ARE AVAILABLE AS A4 PRINTS.

SCOTLAND

THE KELPIES

**GLASGOW** 

ST ANDREWS

DUNDEE

**EDINBURGH** 

FOR A FULL LIST OF AVAILABLE CITYSCAPES/LANDMARKS, PLEASE DISCUSS DIRECTLY.

PERTH

**PERTH** 

FORTH BRIDGE

**EDINBURGH CASTLE** 

**EILEAN DONAN CASTLE** 