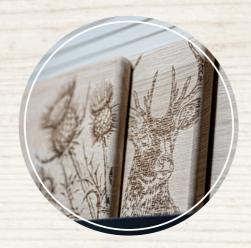

### A celebration of Scotland

At The Wee Engraving Company, our designs celebrate Scottish traditions with iconic imagery such as the pheasant, highland cow, thistle, hare, and stag. Each engraving is meticulously crafted to capture the essence of Scotland's natural beauty and cultural heritage. The pheasant symbolises Scotland's rich wildlife, while the highland cow represents the country's rugged landscapes. The thistle, a national emblem, embodies resilience and pride, while the hare and stag evoke the spirit of the Scottish countryside.

Our engraving designs are more than just decorative; they tell stories and evoke emotions. Whether you choose a pheasant gracefully etched onto slate, a majestic stag engraved on wood, or a delicate thistle design on leather, our pieces resonate with Scottish charm and authenticity. Each design pays homage to Scotland's traditions, making them meaningful additions to any home or cherished gifts that capture the spirit of this beautiful country.