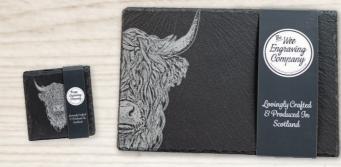

# **Slate placemats & Coasters**

A touch of Flair for your table

The Wee Engraving Company's placemats and coasters are made of 100% natural slate which in turn makes every piece unique.

### A celebration of Scotland

At The Wee Engraving Company, our designs celebrate Scottish traditions with iconic imagery such as the pheasant, highland cow, thistle, hare, and stag. Each engraving is meticulously crafted to capture the essence of Scotland's natural beauty and cultural heritage. The pheasant symbolises Scotland's rich wildlife, while the highland cow represents the country's rugged landscapes. The thistle, a national emblem, embodies resilience and pride, while the hare and stag evoke the spirit of the Scottish countryside.