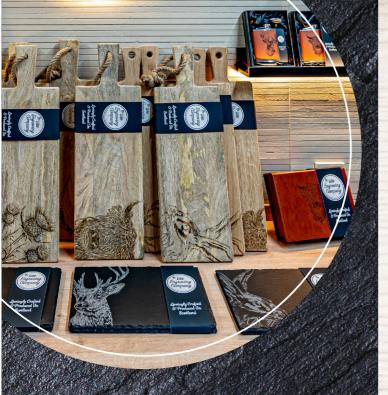

### A cut above the rest...

Our artisan engraving company in Scotland takes pride in creating exquisite engraved products, all crafted locally by talented artists. Each piece showcases unique designs inspired by Scotland's rich heritage, celebrating our culture and landscapes.

### **Embrace the Art of Engraving**

At The Wee Engraving Company in Scotland, we specialise in engraving on slate, wood, and leather, capturing the essence of Scotland's rugged beauty and rich heritage. Our slate items, inspired by Scotland's landscapes, showcase natural textures and colours in custom plaques and decorative coasters, each engraved with precision.

Similarly, our wooden products highlight native Scottish timbers' warmth and character, adding rustic charm to any space with personalised cutting boards and custom wooden signs. Our leather products feature intricate engravings exuding timeless elegance, from personalised journals to embossed wallets, honouring Scotland's tradition of craftsmanship.

# **Chopping boards**

Personalise your kitchen style

These stylish chopping boards are the perfect choice for all your chopping and serving needs. Elevate your culinary endeavours with these versatile and beautifully engraved boards.