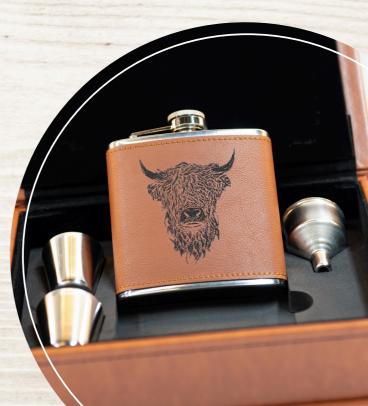

### **Leather Flasks & Gift Sets**

Raise spirits with style

Our detailed luxury leather bound Hip Flask design is timeless and with its carefully crafted engraving it standouts as a super accessory and a lovely gift.