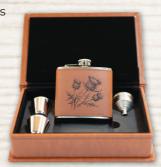

### **Leather Flasks & Gift Sets**

Raise spirits with style

Our detailed luxury leather bound Hip Flask design is timeless and with its carefully crafted engraving it standouts as a super accessory and a lovely gift.