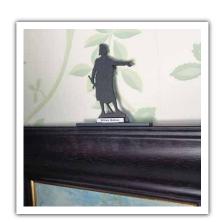

William Wallace (Short Rail) Price (ex. VAT) Shadow Shapes online price WW-SS £7.10 £16.95

gift and my aunt was

A lovely item - much

admired by visitors to

our house.

Absolutely love it! Thank you!! Quality is excellent