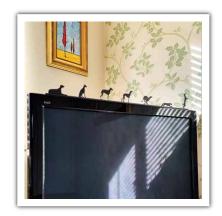

#### Where to put Toppers!

Shadow Shapes Toppers are lightweight so they can be safely placed at height – over doorways, on computer monitors or TV screens and over pictures or mirrors. Some small pieces of putty adhesive (Blu Tack, or similar) can be used to keep our toppers in place where necessary.

The narrow base-rail design enables the assembled Topper to be placed in unconventional and eye-catching places. So, its easy to share your pets, pastimes or passions with friends, family or work colleagues.