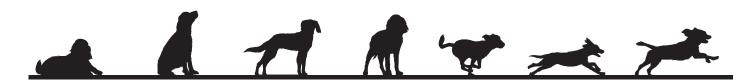

Labrador

Heart 3 Piece (Single Rail Set) 7 Piece (Triple Rail Set)

**Product Code** LBR-H-SS LRB-3-SS LBR-7-SS

Price (ex. VAT) £5.80 £7.10 £12.00

Shadow Shapes online price £13.95 £16.95

£27.95

3 Piece (Single Rail Set) 7 Piece (Triple Rail Set)