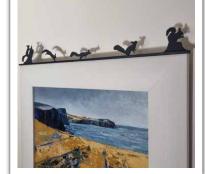

#### Where to put Toppers!

Shadow Shapes Toppers are lightweight so they can be safely placed at height – over doorways, on computer monitors or TV screens and over pictures or mirrors. Some small pieces of putty adhesive (Blu Tack, or similar) can be used to keep our toppers in place where necessary.

The narrow base-rail design enables the assembled Topper to be placed in unconventional and eye-catching places. So, its easy to share your pets, pastimes or passions with friends, family or work colleagues.