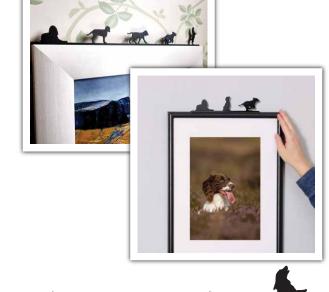

#### Where to put Toppers!

Shadow Shapes Toppers are lightweight so they can be safely placed at height – over doorways, on computer monitors or TV screens and over pictures or mirrors. Some small pieces of putty adhesive (Blu Tack, or similar) can be used to keep our toppers in place where necessary.

The narrow base-rail design enables the assembled Topper to be placed in unconventional and eye-catching places. So, its easy to share your pets, pastimes or passions with friends, family or work colleagues.