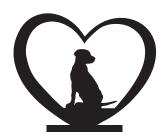

Labrador

Heart 3 Piece (Single Rail Set) 7 Piece (Triple Rail Set)

**Product Code** LBR-H-SS LRB-3-SS LBR-7-SS

Price (ex. VAT) £5.80 £7.10 £12.00

Shadow Shapes online price £13.95 £16.95

£27.95

3 Piece (Single Rail Set) 7 Piece (Triple Rail Set)