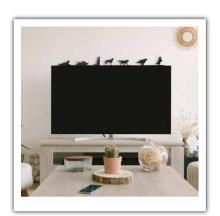

#### Where to put Toppers!

Shadow Shapes Toppers are lightweight so they can be safely placed at height – over doorways, on computer monitors or TV screens and over pictures or mirrors. Some small pieces of putty adhesive (Blu Tack, or similar) can be used to keep our toppers in place where necessary.

The narrow base-rail design enables the assembled Topper to be placed in unconventional and eye-catching places. So, its easy to share your pets, pastimes or passions with friends, family or work colleagues.