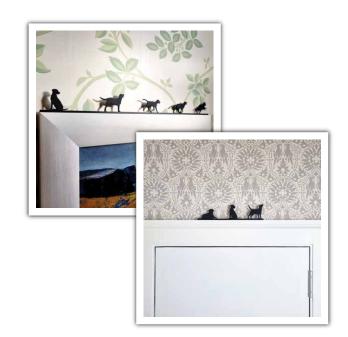

#### Where to put Toppers!

Shadow Shapes Toppers are lightweight so they can be safely placed at height – over doorways, on computer monitors or TV screens and over pictures or mirrors. Some small pieces of putty adhesive (Blu Tack, or similar) can be used to keep our toppers in place where necessary.

The narrow base-rail design enables the assembled Topper to be placed in unconventional and eye-catching places. So, its easy to share your pets, pastimes or passions with friends, family or work colleagues.