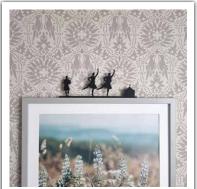

#### Where to put Toppers!

Shadow Shapes Toppers are lightweight so they can be safely placed at height – over doorways, on computer monitors or TV screens and over pictures or mirrors. Some small pieces of putty adhesive (Blu Tack, or similar) can be used to keep our toppers in place where necessary.

The narrow base-rail design enables the assembled Topper to be placed in unconventional and eye-catching places. So, its easy to share your pets, pastimes or passions with friends, family or work colleagues.