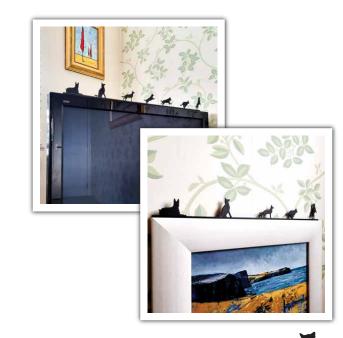

#### Where to put Toppers!

Shadow Shapes Toppers are lightweight so they can be safely placed at height – over doorways, on computer monitors or TV screens and over pictures or mirrors. Some small pieces of putty adhesive (Blu Tack, or similar) can be used to keep our toppers in place where necessary.

The narrow base-rail design enables the assembled Topper to be placed in unconventional and eye-catching places. So, its easy to share your pets, pastimes or passions with friends, family or work colleagues.