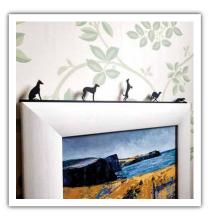

#### Where to put Toppers!

Shadow Shapes Toppers are lightweight so they can be safely placed at height – over doorways, on computer monitors or TV screens and over pictures or mirrors. Some small pieces of putty adhesive (Blu Tack, or similar) can be used to keep our toppers in place where necessary.

The narrow base-rail design enables the assembled Topper to be placed in unconventional and eye-catching places. So, its easy to share your pets, pastimes or passions with friends, family or work colleagues.