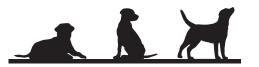

Labrador

Heart 3 Piece (Single Rail Set) 7 Piece (Triple Rail Set)

**Product Code** LBR-H-SS LRB-3-SS LBR-7-SS

Price (ex. VAT) £5.80 £7.10 £12.00

Shadow Shapes online price £13.95 £16.95

£27.95

3 Piece (Single Rail Set) 7 Piece (Triple Rail Set)