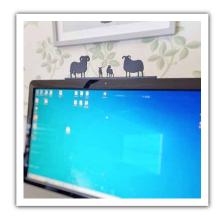

#### Where to put Toppers!

Shadow Shapes Toppers are lightweight so they can be safely placed at height – over doorways, on computer monitors or TV screens and over pictures or mirrors. Some small pieces of putty adhesive (Blu Tack, or similar) can be used to keep our toppers in place where necessary.

# **Blackfaced Sheep Family**

Blackfaced Sheep Family (Single Rail)

Product Code Price (ex. VAT) Shadow Shapes online price BFS-4-SS £7.10 £16.95