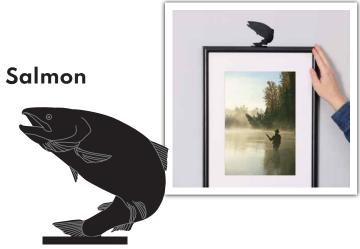

# **Scottish Icons**

Salmon Price (ex. VAT) Shadow Shapes online price

SAL-SR-SS £7.10 £16.95

Scottish Thistle Price (ex. VAT) Shadow Shapes online price TSL-SR-WS £7.10 £16.95