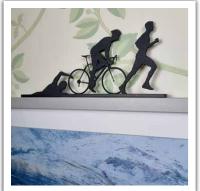

### **Activities**

Base rails for the Triathlon sets have two placement grooves.

#### **Ballet 3-Piece Set**

Triathlon Female (Single Rail) Triathlon Male (Single Rail) Price (ex. VAT) Shadow Shapes online price

TRI-F-SS TRI-M-SS 06.8£ £19.95

**Ballet 6-Piece Set** 

Ballet 3-Piece Set (Single Rail) Ballet 6-Piece Set (Double Rail) **Product Code** BAL-3-SS BAL-6-SS