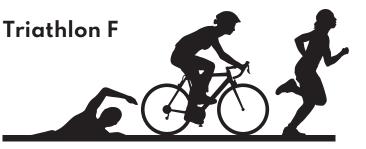

### **Activities**

Base rails for the Triathlon sets have two placement grooves.

#### **Ballet 3-Piece Set**

Triathlon Female (Single Rail) Triathlon Male (Single Rail) Price (ex. VAT) Shadow Shapes online price

TRI-F-SS TRI-M-SS 06.8£ £19.95

**Ballet 6-Piece Set** 

Ballet 3-Piece Set (Single Rail) Ballet 6-Piece Set (Double Rail) **Product Code** BAL-3-SS BAL-6-SS