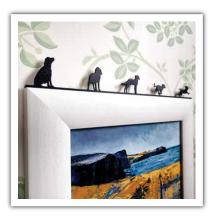

#### Where to put Toppers!

Shadow Shapes Toppers are lightweight so they can be safely placed at height – over doorways, on computer monitors or TV screens and over pictures or mirrors. Some small pieces of putty adhesive (Blu Tack, or similar) can be used to keep our toppers in place where necessary.

The narrow base-rail design enables the assembled Topper to be placed in unconventional and eye-catching places. So, its easy to share your pets, pastimes or passions with friends, family or work colleagues.