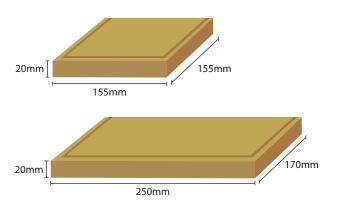

#### **Product Dimensions**

Heights vary with each product, height of base rails are 5mm