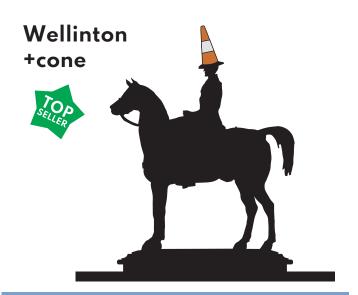

# **Scottish Icons**

Wellinton + Cone (Short Rail) Price (ex. VAT) Shadow Shapes online price WLT-SS £7.10 £16.95

Execute:

Robert The Bruce (Short Rail) Price (ex. VAT) Shadow Shapes online price RTB-SS £7.10 £16.95