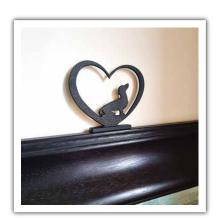

### Dachshund

Heart 3 Piece (Single Rail Set) 7 Piece (Triple Rail Set) Product Code DSH-H-SS DSH-3-SS DSH-7-SS Price (ex. VAT) £5.80 £7.10 £12.00 Shadow Shapes online price £13.95

Working Cocker

Heart 3 Piece (Single Rail Set) 7 Piece (Triple Rail Set) Product Code WCK-H-SS WCK-3-SS WCK-7-SS Price (ex. VAT) £5.80 £7.10 £12.00 Shadow Shapes online price £13.95 £16.95 £27.95