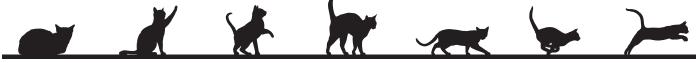

### Moggy

Heart 3 Piece (Single Rail Set) 7 Piece (Triple Rail Set) Product Code MGY-H-SS MGY-3-SS MGY-7-SS

Price (ex. VAT) £5.80 £7.10 £12.00 Shadow Shapes online price

£13.95 £16.95 £27.95