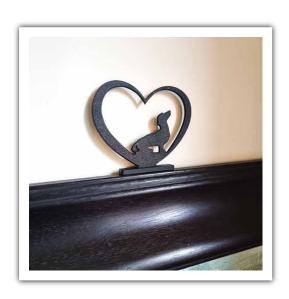

Labrador

Heart 3 Piece (Single Rail Set) 7 Piece (Triple Rail Set)

**Product Code** LBR-H-SS LRB-3-SS LBR-7-SS

Price (ex. VAT) £5.80 £7.10 £12.00

Shadow Shapes online price £13.95 £16.95

£27.95

3 Piece (Single Rail Set) 7 Piece (Triple Rail Set)