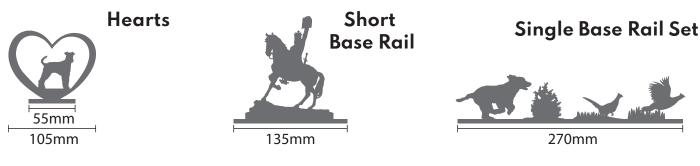

#### **Product Dimensions**

Heights vary with each product, height of base rails are 5mm

# **Horses & Ponies**

Clydesdale Family Group (Single Rail) Product Code Price (ex. VAT) Shadow Shapes online price

CLY-3-SS £7.10 £16.95

**Fell Pony** 

Fell Pony Set (Triple Rail)

Product Code FP-5-SS Price (ex. VAT) £12.50 Shadow Shapes online price £29.95