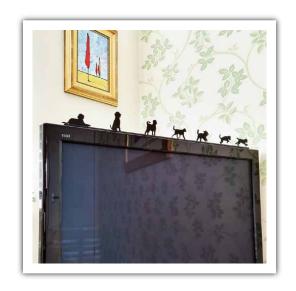

#### Where to put Toppers!

Shadow Shapes Toppers are lightweight so they can be safely placed at height – over doorways, on computer monitors or TV screens and over pictures or mirrors. Some small pieces of putty adhesive (Blu Tack, or similar) can be used to keep our toppers in place where necessary.

The narrow base-rail design enables the assembled Topper to be placed in unconventional and eye-catching places. So, its easy to share your pets, pastimes or passions with friends, family or work colleagues.