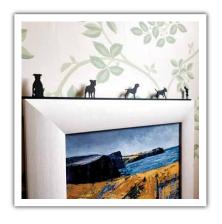

#### Where to put Toppers!

Shadow Shapes Toppers are lightweight so they can be safely placed at height – over doorways, on computer monitors or TV screens and over pictures or mirrors. Some small pieces of putty adhesive (Blu Tack, or similar) can be used to keep our toppers in place where necessary.

The narrow base-rail design enables the assembled Topper to be placed in unconventional and eye-catching places. So, its easy to share your pets, pastimes or passions with friends, family or work colleagues.