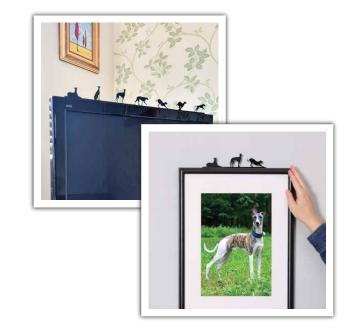

#### Where to put Toppers!

Shadow Shapes Toppers are lightweight so they can be safely placed at height – over doorways, on computer monitors or TV screens and over pictures or mirrors. Some small pieces of putty adhesive (Blu Tack, or similar) can be used to keep our toppers in place where necessary.

The narrow base-rail design enables the assembled Topper to be placed in unconventional and eye-catching places. So, its easy to share your pets, pastimes or passions with friends, family or work colleagues.