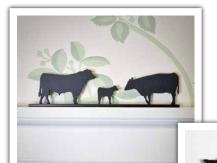

#### Where to put Toppers!

Shadow Shapes Toppers are lightweight so they can be safely placed at height – over doorways, on computer monitors or TV screens and over pictures or mirrors. Some small pieces of putty adhesive (Blu Tack, or similar) can be used to keep our toppers in place where necessary.

### **Aberdeen Angus Family**

Aberdeen Angus Family (Single Rail) Product Code Price (ex. VAT) Shadow Shapes online price

AA-3-SS £7.10 £16.95