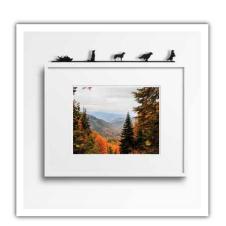

#### Where to put Toppers!

Shadow Shapes Toppers are lightweight so they can be safely placed at height – over doorways, on computer monitors or TV screens and over pictures or mirrors. Some small pieces of putty adhesive (Blu Tack, or similar) can be used to keep our toppers in place where necessary.

The narrow base-rail design enables the assembled Topper to be placed in unconventional and eye-catching places. So, its easy to share your pets, pastimes or passions with friends, family or work colleagues.