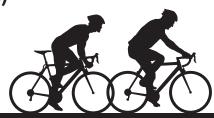

# **Road Cyclists (4 Piece Set)**

### **Road Cyclists (6 Piece Set)**

Road Cyclists (4 Piece Set) (Double Rail) Road Cyclists (6 Piece Set) (Triple Rail) Product Code RB-4-SS RB-6-SS Price (ex. VAT) £16.50 £23.00 Shadow Shapes online price £39.95 £54.95