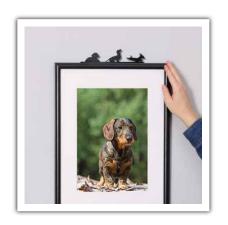

### Dachshund

Heart 3 Piece (Single Rail Set) 7 Piece (Triple Rail Set) Product Code DSH-H-SS DSH-3-SS DSH-7-SS Price (ex. VAT) £5.80 £7.10 £12.00 Shadow Shapes online price £13.95

Working Cocker

Heart 3 Piece (Single Rail Set) 7 Piece (Triple Rail Set) Product Code WCK-H-SS WCK-3-SS WCK-7-SS Price (ex. VAT) £5.80 £7.10 £12.00 Shadow Shapes online price £13.95 £16.95 £27.95

Squirrel Heart Product Code Price (ex. VAT) Shadow Shapes online price

SQL-H-SS £5.80 £13.95

# **Squirrel Set**

Squirrel Set (Double Rail)

Product Code Price (ex. VAT) Shadow Shapes online price SQL-5-SS £8.60 £19.95