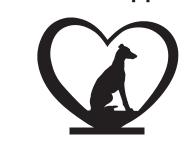

Labrador

Heart 3 Piece (Single Rail Set) 7 Piece (Triple Rail Set)

**Product Code** LBR-H-SS LRB-3-SS LBR-7-SS

Price (ex. VAT) £5.80 £7.10 £12.00

Shadow Shapes online price £13.95 £16.95

£27.95

3 Piece (Single Rail Set) 7 Piece (Triple Rail Set)