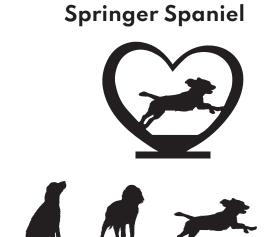

Shadow Shapes online price £13.95

£16.95 £27.95

Heart 3 Piece (Single Rail Set) 7 Piece (Triple Rail Set) Product Code SPS-H-SS SPS-3-SS SPS-7-SS Price (ex. VAT) £5.80 £7.10 £12.00

Shadow Shapes online price £13.95