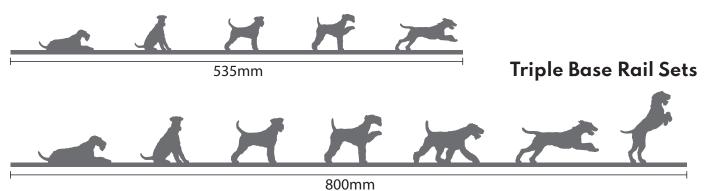

#### **Double Base Rail Sets**

Large letter size packaging Easy for posting or packing in luggage