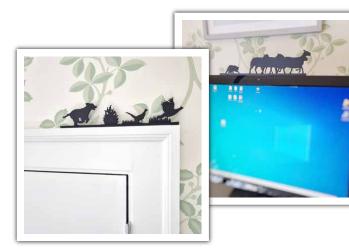

#### Where to put Toppers!

Shadow Shapes Toppers are lightweight so they can be safely placed at height – over doorways, on computer monitors or TV screens and over pictures or mirrors. Some small pieces of putty adhesive (Blu Tack, or similar) can be used to keep our toppers in place where necessary.

The narrow base-rail design enables the assembled Topper to be placed in unconventional and eye-catching places. So, its easy to share your pets, pastimes or passions with friends, family or work colleagues.