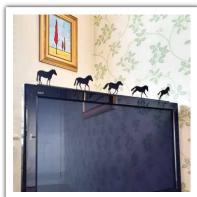

#### Where to put Toppers!

Shadow Shapes Toppers are lightweight so they can be safely placed at height – over doorways, on computer monitors or TV screens and over pictures or mirrors. Some small pieces of putty adhesive (Blu Tack, or similar) can be used to keep our toppers in place where necessary.

The narrow base-rail design enables the assembled Topper to be placed in unconventional and eye-catching places. So, its easy to share your pets, pastimes or passions with friends, family or work colleagues.