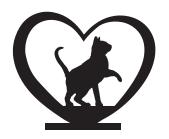

### Moggy

Heart 3 Piece (Single Rail Set) 7 Piece (Triple Rail Set) Product Code MGY-H-SS MGY-3-SS MGY-7-SS

Price (ex. VAT) £5.80 £7.10 £12.00 Shadow Shapes online price

£13.95 £16.95 £27.95