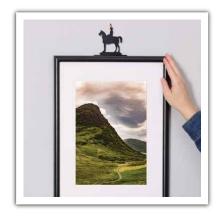

#### Where to put Toppers!

Shadow Shapes Toppers are lightweight so they can be safely placed at height – over doorways, on computer monitors or TV screens and over pictures or mirrors. Some small pieces of putty adhesive (Blu Tack, or similar) can be used to keep our toppers in place where necessary.

The narrow base-rail design enables the assembled Topper to be placed in unconventional and eye-catching places. So, its easy to share your pets, pastimes or passions with friends, family or work colleagues.