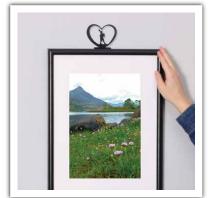

#### Where to put Toppers!

Shadow Shapes Toppers are lightweight so they can be safely placed at height – over doorways, on computer monitors or TV screens and over pictures or mirrors. Some small pieces of putty adhesive (Blu Tack, or similar) can be used to keep our toppers in place where necessary.