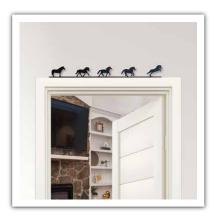

#### Where to put Toppers!

Shadow Shapes Toppers are lightweight so they can be safely placed at height – over doorways, on computer monitors or TV screens and over pictures or mirrors. Some small pieces of putty adhesive (Blu Tack, or similar) can be used to keep our toppers in place where necessary.

The narrow base-rail design enables the assembled Topper to be placed in unconventional and eye-catching places. So, its easy to share your pets, pastimes or passions with friends, family or work colleagues.

# **Horses & Ponies**

Clydesdale Family Group (Single Rail) Product Code Price (ex. VAT) Shadow Shapes online price

CLY-3-SS £7.10 £16.95

**Fell Pony** 

Fell Pony Set (Triple Rail)

Product Code FP-5-SS Price (ex. VAT) £12.50 Shadow Shapes online price £29.95