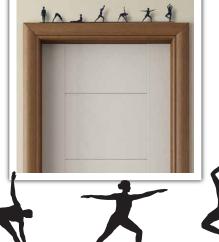

#### Where to put Toppers!

Shadow Shapes Toppers are lightweight so they can be safely placed at height – over doorways, on computer monitors or TV screens and over pictures or mirrors. Some small pieces of putty adhesive (Blu Tack, or similar) can be used to keep our toppers in place where necessary.

Price (ex. VAT) £7.10 £8.60

Shadow Shapes online price £16.95 £19.95

Yoga 3-Piece Set

Yoga 7-Piece Set

Yoga 3-Piece Set (Single Rail) Yoga 7-Piece Set (Triple)

**Product Code** YOG-3-SS YOG-7-SS

Price (ex. VAT) £7.10 £12.00

Shadow Shapes online price £16.95 £27.95