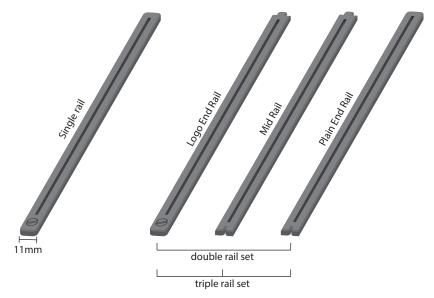

#### What's in the box?

Some assembly is required but no special skills or tools are needed. For sets with multiple base rails, the rails connect with a close neat jig-saw joint and the silhouettes simply slot in place.