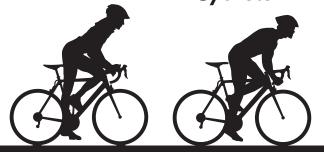

### 2 Cyclists F + M

## 2 Cyclists F + F

#### **Road Bike**

Road Bike (Short Rail) Product Code Price (ex. VAT) Shadow Shapes online price

5 4 5 5 5 5 S

RB-1-SS £7.10 £16.95

do do

2 Cyclists M + M

Base rails for 4 and 6-piece cycle sets have two placement grooves – to allow for overtaking!