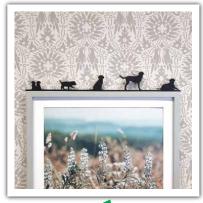

#### Where to put Toppers!

Shadow Shapes Toppers are lightweight so they can be safely placed at height – over doorways, on computer monitors or TV screens and over pictures or mirrors. Some small pieces of putty adhesive (Blu Tack, or similar) can be used to keep our toppers in place where necessary.

The narrow base-rail design enables the assembled Topper to be placed in unconventional and eye-catching places. So, its easy to share your pets, pastimes or passions with friends, family or work colleagues.