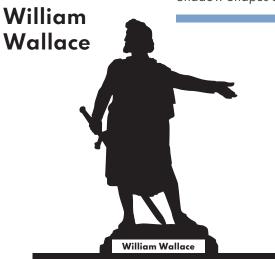

William Wallace (Short Rail) Price (ex. VAT) Shadow Shapes online price WW-SS £7.10 £16.95

gift and my aunt was

A lovely item - much

admired by visitors to

our house.

Absolutely love it! Thank you!! Quality is excellent