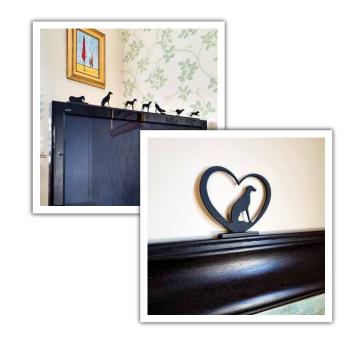

#### Where to put Toppers!

Shadow Shapes Toppers are lightweight so they can be safely placed at height – over doorways, on computer monitors or TV screens and over pictures or mirrors. Some small pieces of putty adhesive (Blu Tack, or similar) can be used to keep our toppers in place where necessary.

The narrow base-rail design enables the assembled Topper to be placed in unconventional and eye-catching places. So, its easy to share your pets, pastimes or passions with friends, family or work colleagues.