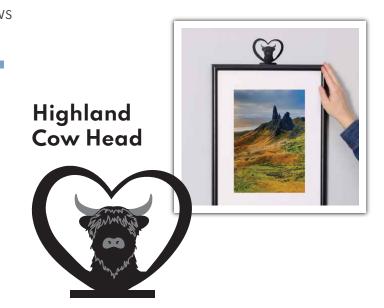

# Highland Cow Family

Highland Cow Head Heart Price (ex. VAT) Shadow Shapes online price HCH-H-SS £5.80 £13.95

Highland Cow Family (Single Rail) Price (ex. VAT) Shadow Shapes online price HC-4-SS £7.10 £16.95