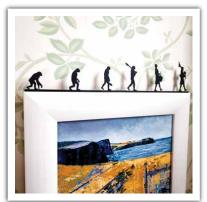

#### **Double Base Rail Sets**

Large letter size packaging Easy for posting or packing in luggage

#### What's in the box?

Some assembly is required but no special skills or tools are needed. For sets with multiple base rails, the rails connect with a close neat jig-saw joint and the silhouettes simply slot in place.