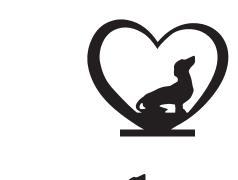

### Dachshund

Heart 3 Piece (Single Rail Set) 7 Piece (Triple Rail Set) Product Code DSH-H-SS DSH-3-SS DSH-7-SS Price (ex. VAT) £5.80 £7.10 £12.00 Shadow Shapes online price £13.95

Working Cocker

Heart 3 Piece (Single Rail Set) 7 Piece (Triple Rail Set) Product Code WCK-H-SS WCK-3-SS WCK-7-SS Price (ex. VAT) £5.80 £7.10 £12.00 Shadow Shapes online price £13.95 £16.95 £27.95