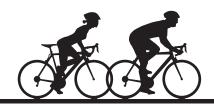

### 2 Cyclists F + M

## 2 Cyclists F + F

#### **Road Bike**

Road Bike (Short Rail) Product Code Price (ex. VAT) Shadow Shapes online price

5 4 5 5 5 5 S

RB-1-SS £7.10 £16.95

do do

2 Cyclists M + M

Base rails for 4 and 6-piece cycle sets have two placement grooves – to allow for overtaking!

M+F (Single Rail)
F+F (Single Rail)
M+M (Single Rail)
Price (ex. VAT)
Shadow Shapes online price

RB-MF-SS RB-FF-SS RB-MM-SS £9.50 £22.95