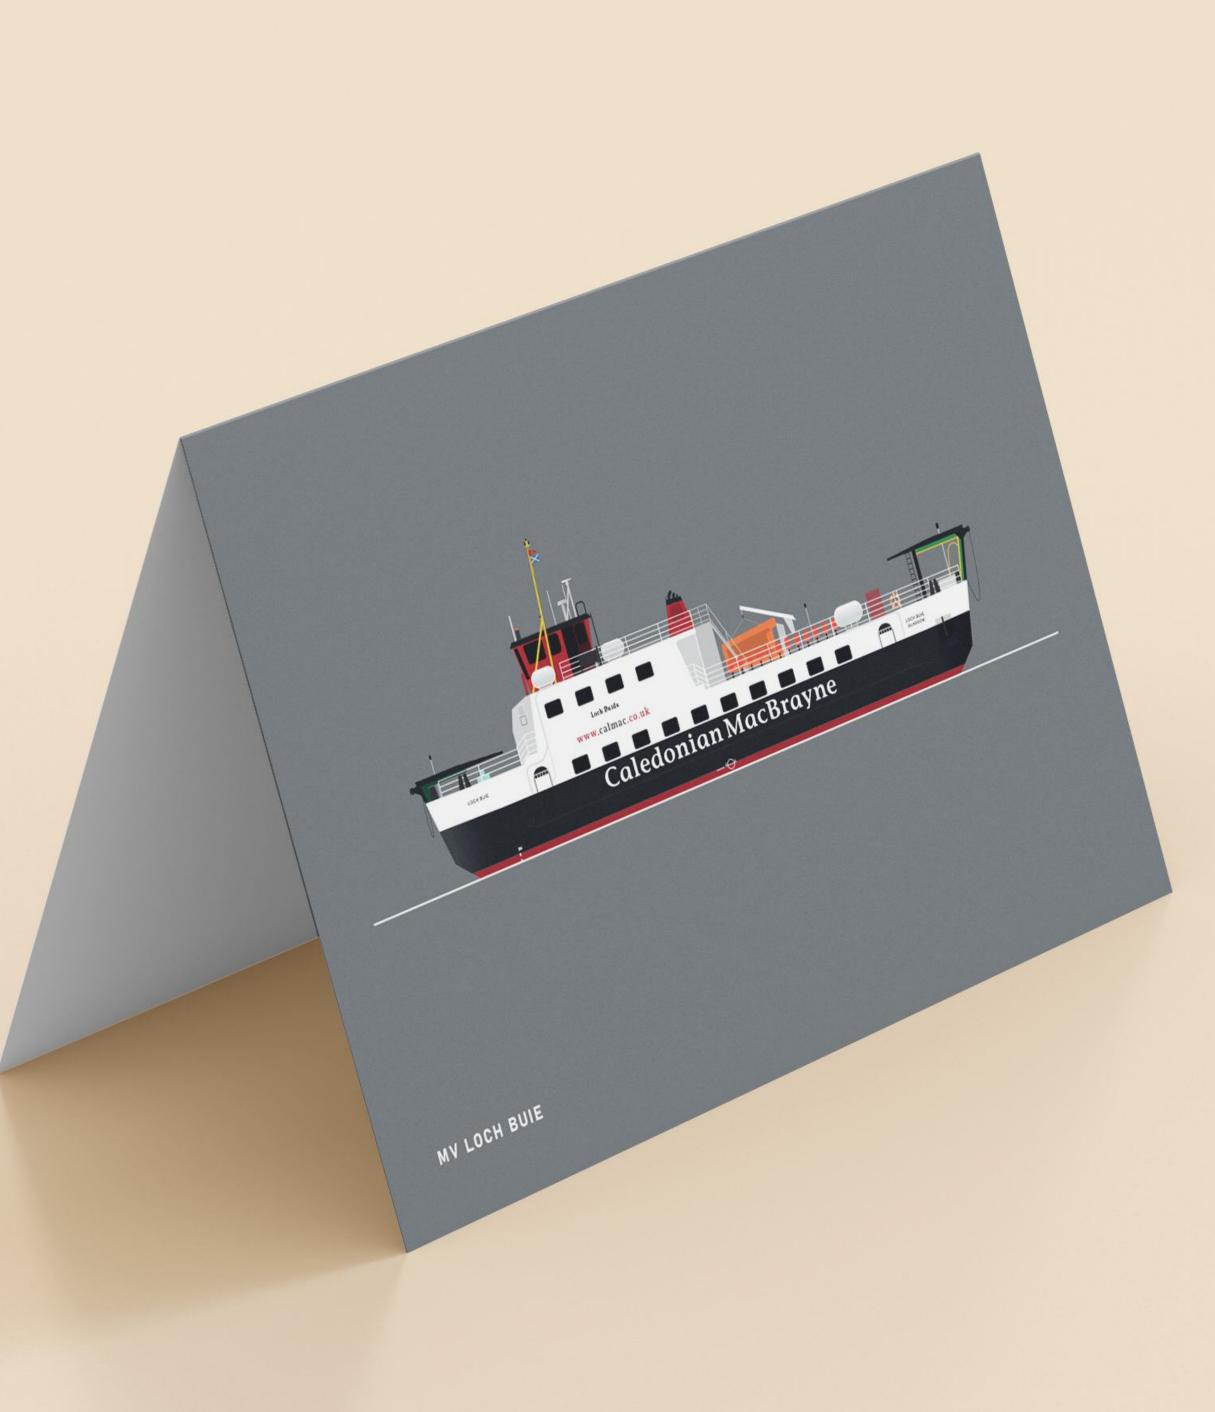

Mount) | £12.00     | £25.00 |
| A3            | £12.00     | £35.00 |



GLASGOW SUBWAY TRAIN (2024 MODERNISATION)





# Greetings Card

All designs are printed using onto **350gsm** high-quality recycled card stock. The inks used are made from organic biomass, meaning they are compatible with UK recycling practices.

All cards come blank inside leaving room for a personalised in a compostable display sleeve with a Kraft Brown 100% recycled envelope.

Each design is sold as a pack of 10 greetings card.

| Size            | Unit Price | RRP   |
|-----------------|------------|-------|
| A6 (Pack of 10) | £21.00     | £4.50 |
|                 |            |       |
|                 |            |       |
|                 |            |       |
|                 |            |       |



### Postcard (A6)

All designs are printed using onto **350gsm** high-quality recycled card stock. The inks used are made from organic biomass, meaning they are compatible with UK recycling practices.

All cards are double-sided with the back side leaving room to write a message, postal address, and stamp.

Each design is sold as a pack of 10 postcards.

| Size                   | Unit Price | RRP   |
|------------------------|------------|-------|
| <b>A6</b> (Pack of 10) | £15.00     | £3.50 |
|                        |            |       |
|                        |            |       |
|                        |            |       |
|                        |            |       |





RNLB MORA EDITH MACDONALD

### How to Order

Orders can be placed by emailing the requested products