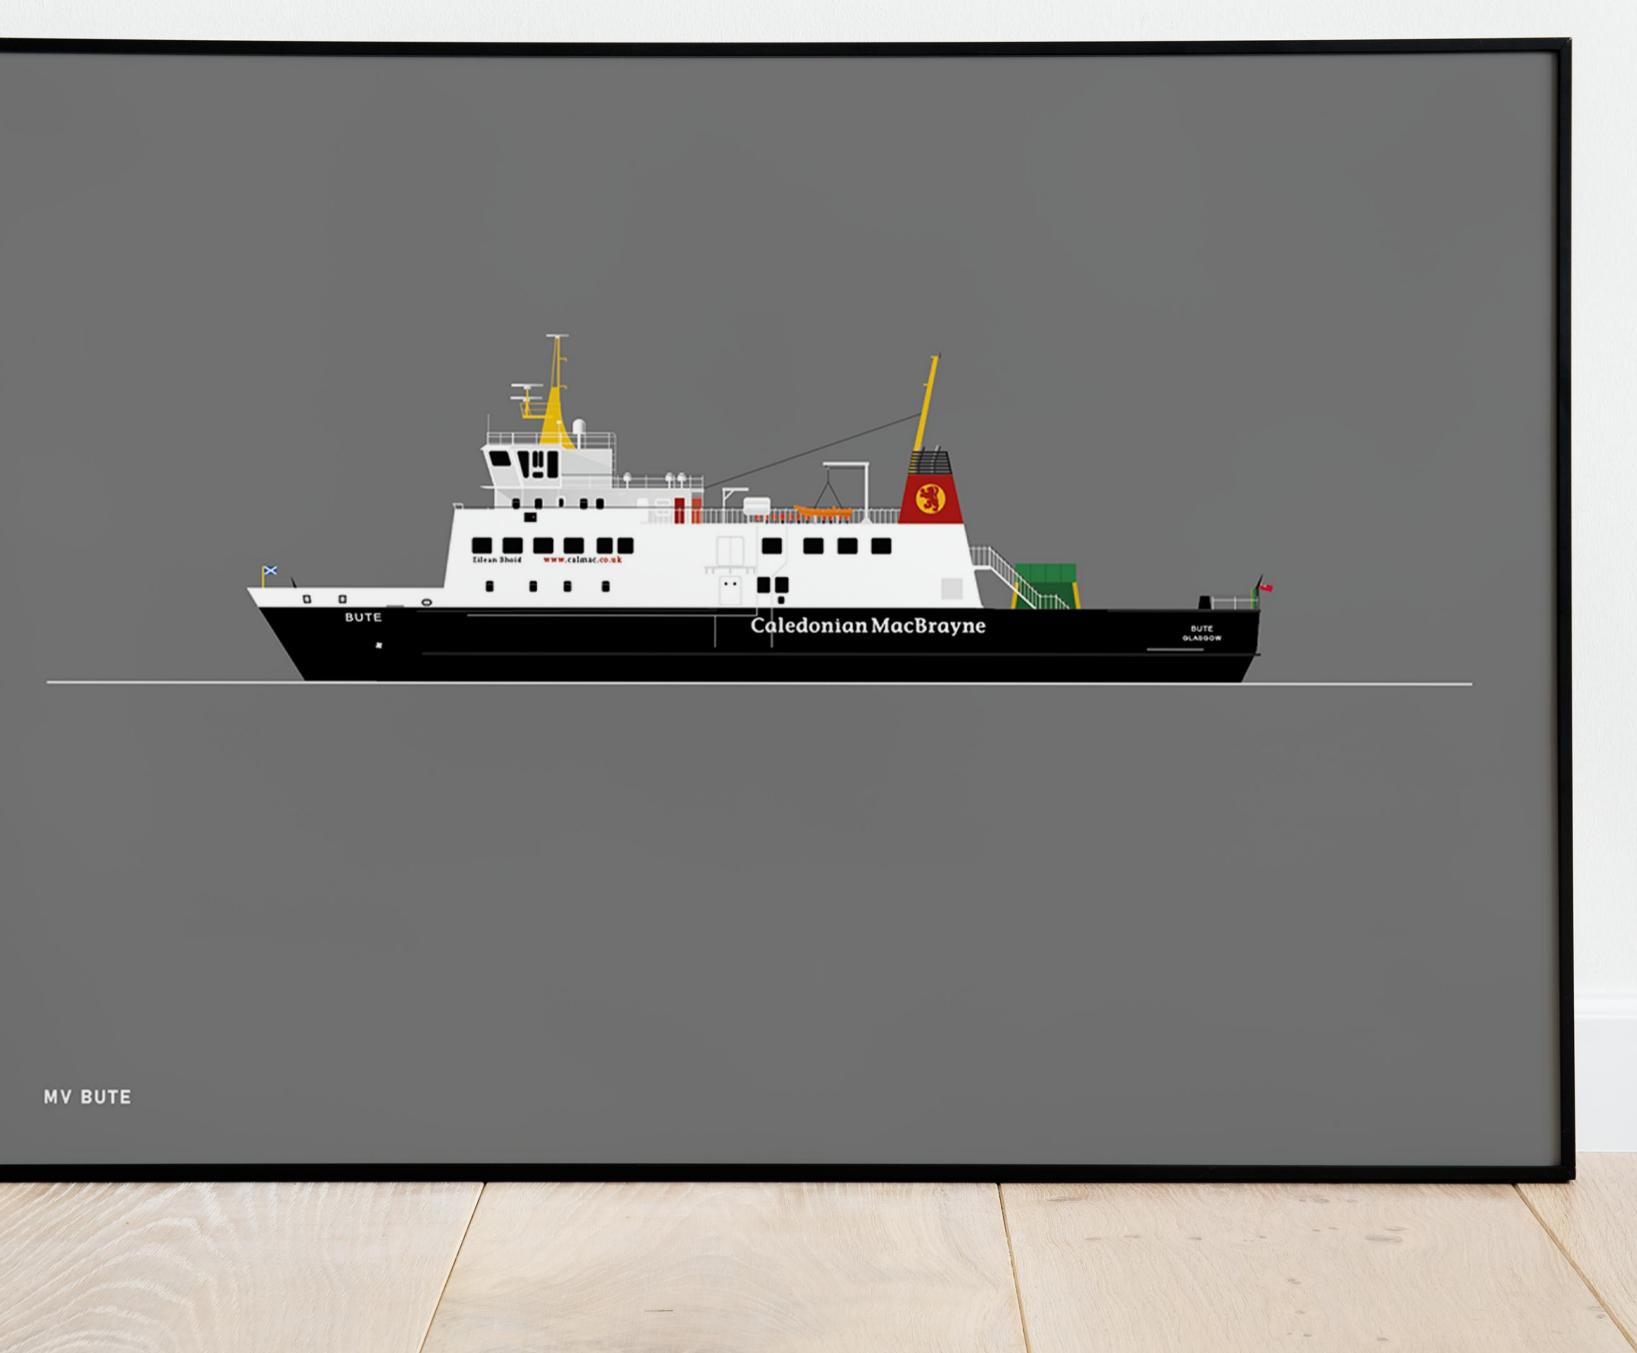

## Current Designs

2 -

-- -

-

E.

CATRIONA

Bhandhhannd

### MV CATRIONA

Calling to

-- -

### MV CLANSMAN

E.

te

MV CORUISK

CORUISK

-

Re

-- -

-

-- -

Re

-- -

-- -

MV LOCH BUIE

-

### MV LOCH STRIVEN

-

- - -

-

Re

MV LORD OF THE ISLES

LORD # HISLES

•

Re

- - -

-2-

te

-- -

te

2.