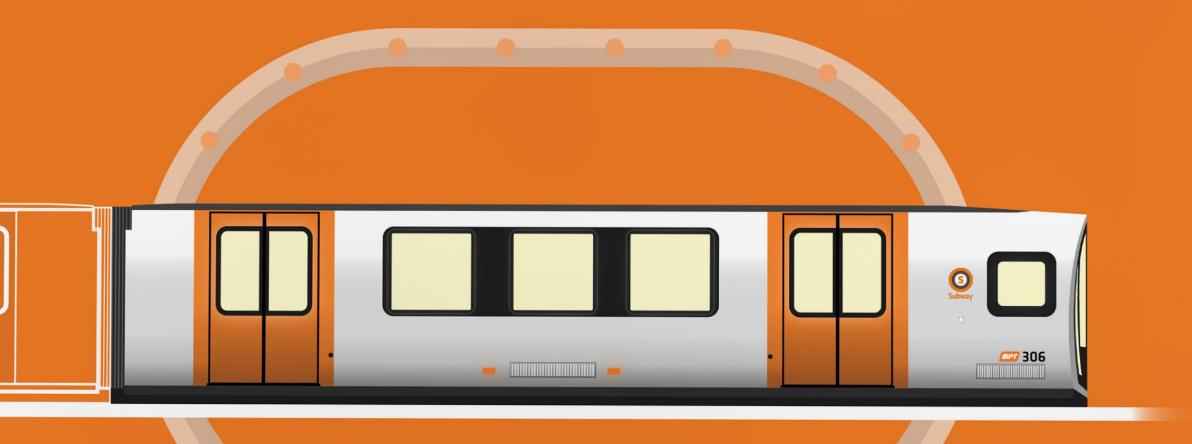

or compostable materials.

If you have any questions about becoming a stockist please don't hesitate to get in touch at **SpringtideDesigns@outlook.com** 



### Prints (A5, A4, A3)

All designs are printed using onto 300gsm high-quality recycled card stock. The inks used are made from organic biomass, meaning they are compatible with UK recycling practices.

All prints come in a compostable display sleeve with recycled backing card.

A5 and A4 prints can be mounted to a white card aperture, ready to be framed.

| Size          | Unit Price | RRP    |
|---------------|------------|--------|
| A5            | £5.00      | £12.50 |
| A5 (A4 Mount) | £7.00      | £15.00 |
| Α4            | £8.00      | £20.00 |
| A4 (A3 Mount) | £12.00     | £25.00 |
| A3            | £12.00     | £35.00 |



GLASGOW SUBWAY TRAIN (2024 MODERNISATION)





# Greetings Card

All designs are printed using onto **350gsm** high-quality recycled card stock. The inks used are made from organic biomass, meaning they are compatible with UK recycling practices.

All cards come blank inside leaving room for a personalised in a compostable display sleeve with a Kraft Brown 100% recycled envelope.

Each design is sold as a pack of 10 greetings card.

| Size            | Unit Price | RRP   |
|-----------------|------------|-------|
| A6 (Pack of 10) | £21.00     | £4.50 |
|                 |            |       |
|                 |            |       |
|                 |            |       |
|                 |            |       |



### Postcard (A6)

All designs are printed using onto **350gsm** high-q