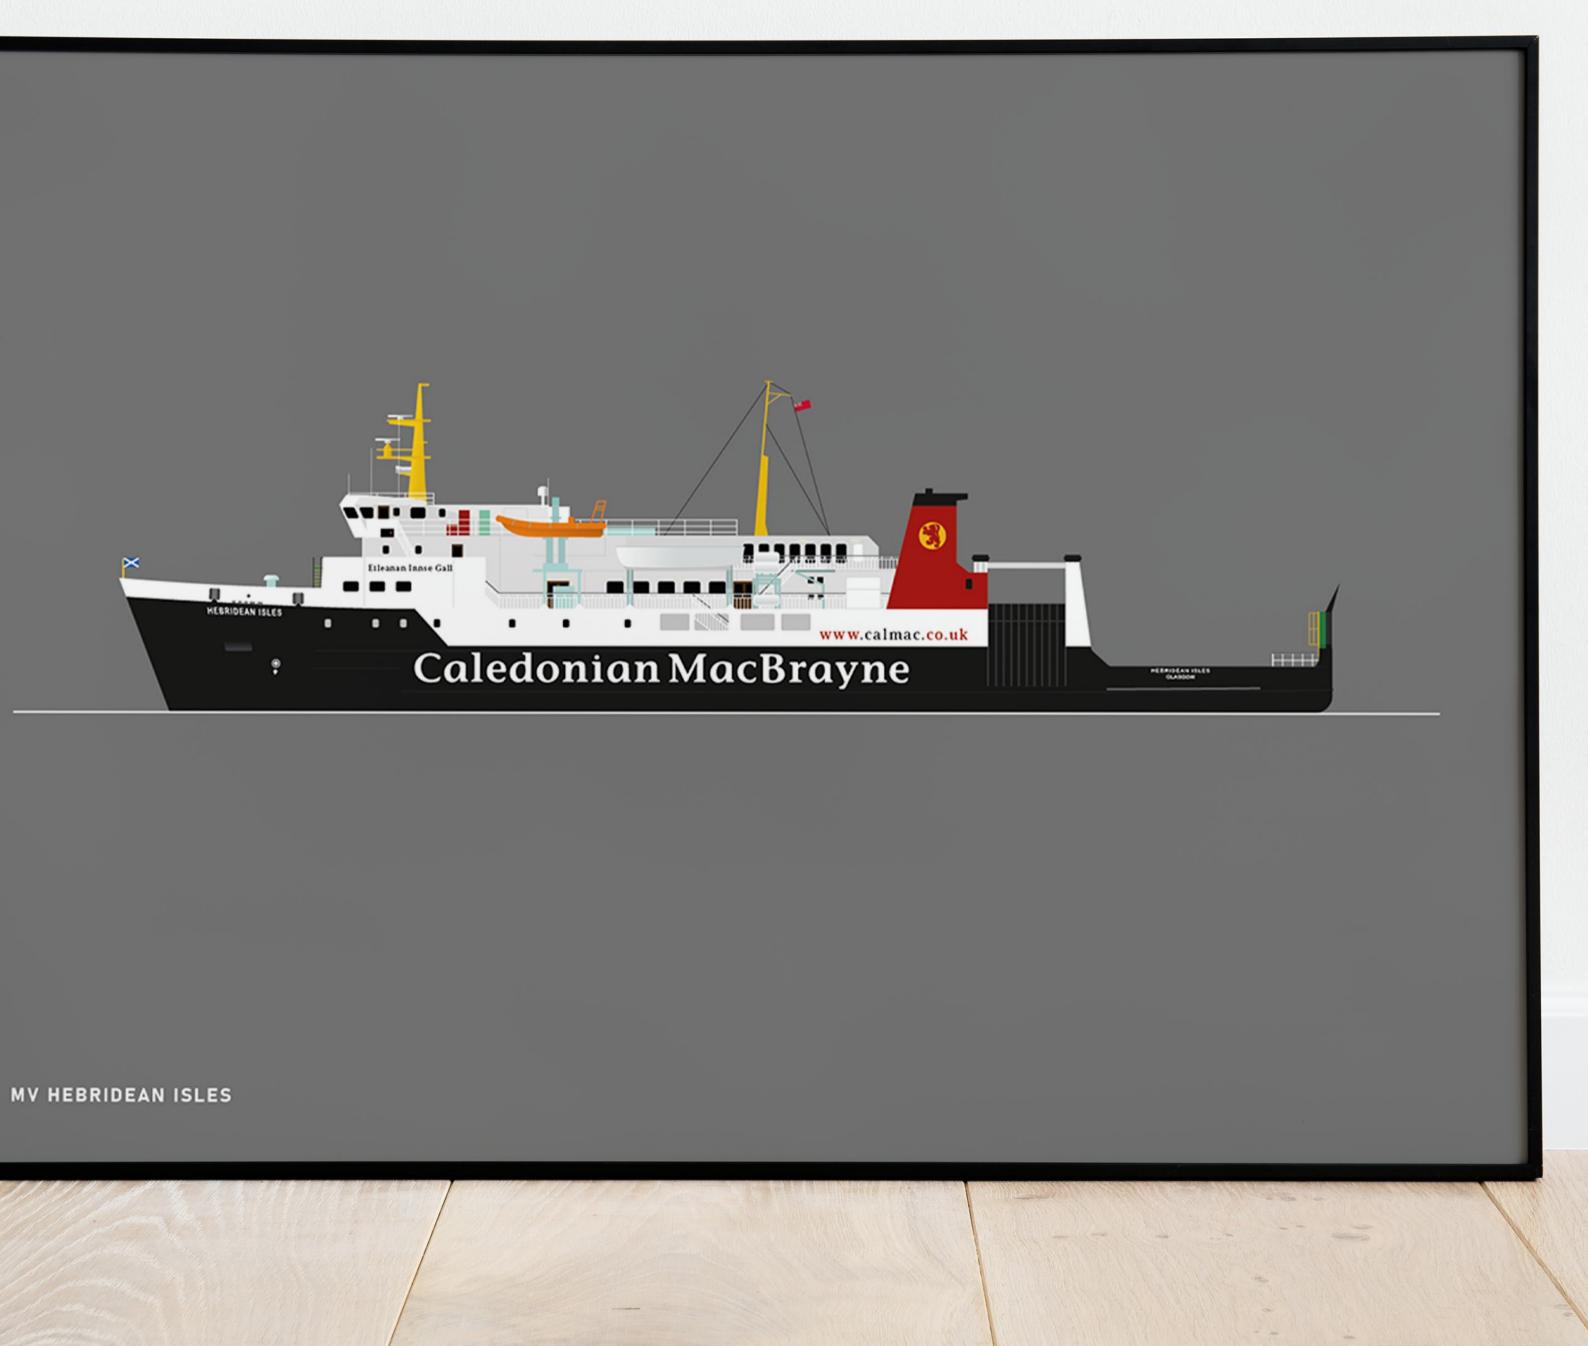

## Current Designs

2 -

-- -

-

E.

CATRIONA

Bhandhhannd

### MV CLANSMAN

E.

te

MV CORUISK

CORUISK

-

Re

-- -

-

-- -

Re

-- -

-- -

MV LOCH BUIE

-