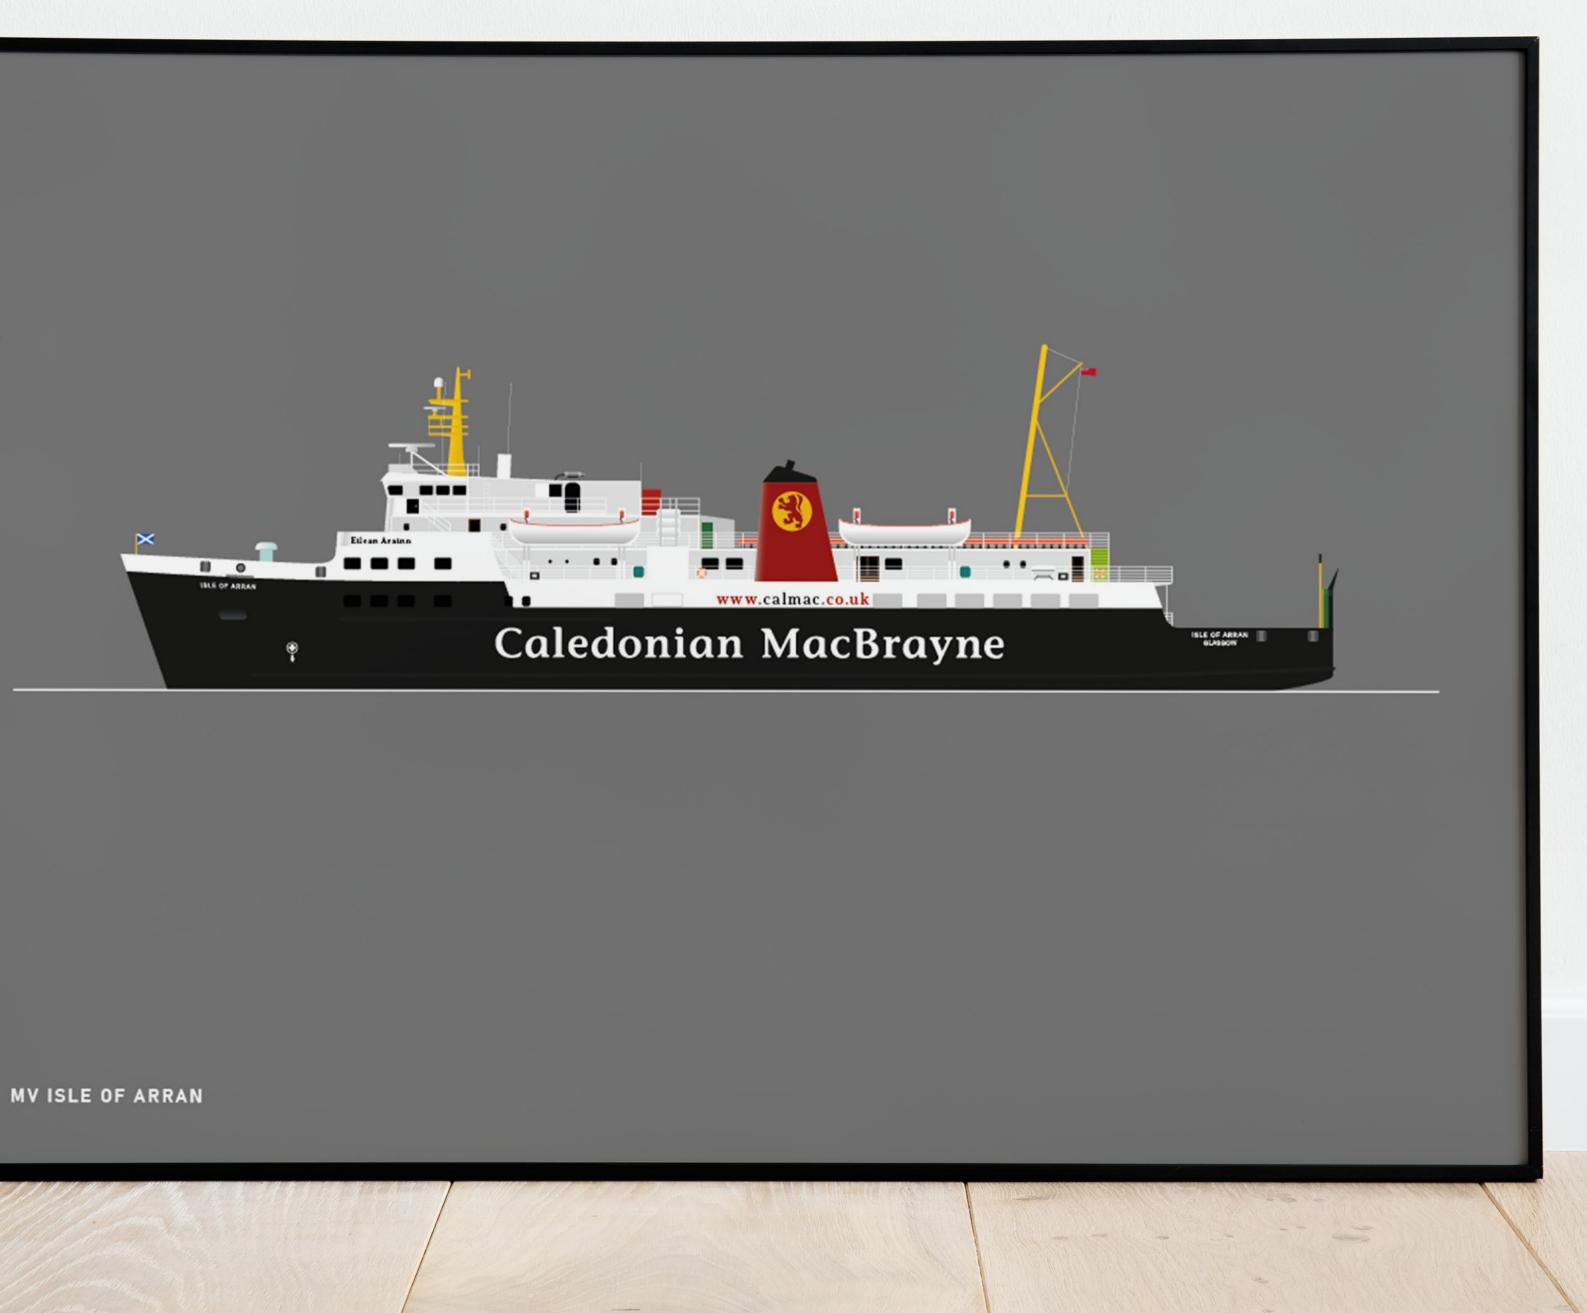

## Current Designs

2 -

-- -

-

E.

CATRIONA

Bhandhhannd

### MV LOCH STRIVEN

-

- - -

-

Re

MV LORD OF THE ISLES

LORD # HISLES

•

Re

- - -

-2-

te

-- -

te

2.