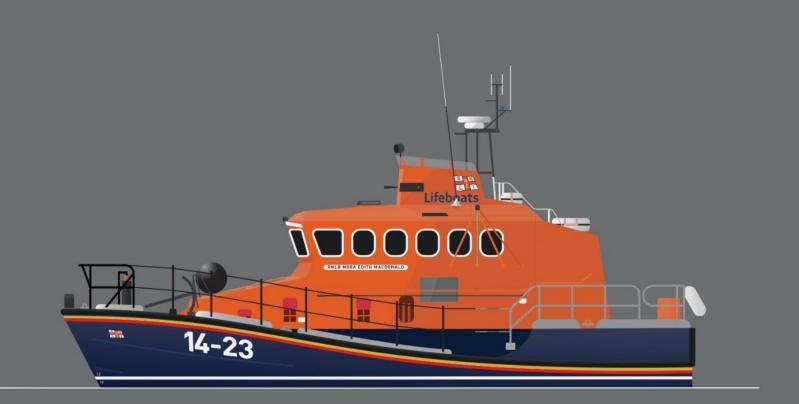

|       |
|                 |            |       |
|                 |            |       |



### Postcard (A6)

All designs are printed using onto **350gsm** high-quality recycled card stock. The inks used are made from organic biomass, meaning they are compatible with UK recycling practices.

All cards are double-sided with the back side leaving room to write a message, postal address, and stamp.

Each design is sold as a pack of 10 postcards.

| Size                   | Unit Price | RRP   |
|------------------------|------------|-------|
| <b>A6</b> (Pack of 10) | £15.00     | £3.50 |
|                        |            |       |
|                        |            |       |
|                        |            |       |
|                        |            |       |





RNLB MORA EDITH MACDONALD

### How to Order

Orders can be placed by emailing the requested products, quantities and designs to: **Springtidedesigns@outlook.com** 

The minimum order value is currently **£120** and can be comprised of a combination of products and designs.

Payment can be made through bank transfer.

We aim to dispatch all orders within **2 weeks** of the order being placed.

At present we do not ship internationally, sorry!



## Commissions

Springtide Designs is open for commissions!

In the time that this wee business has been open we have had some great experiences working with retail and private clients on custom designs.

If there is a product line or design you would like to discuss having drawn up for your business then do not hesitate to get in touch at **Spr