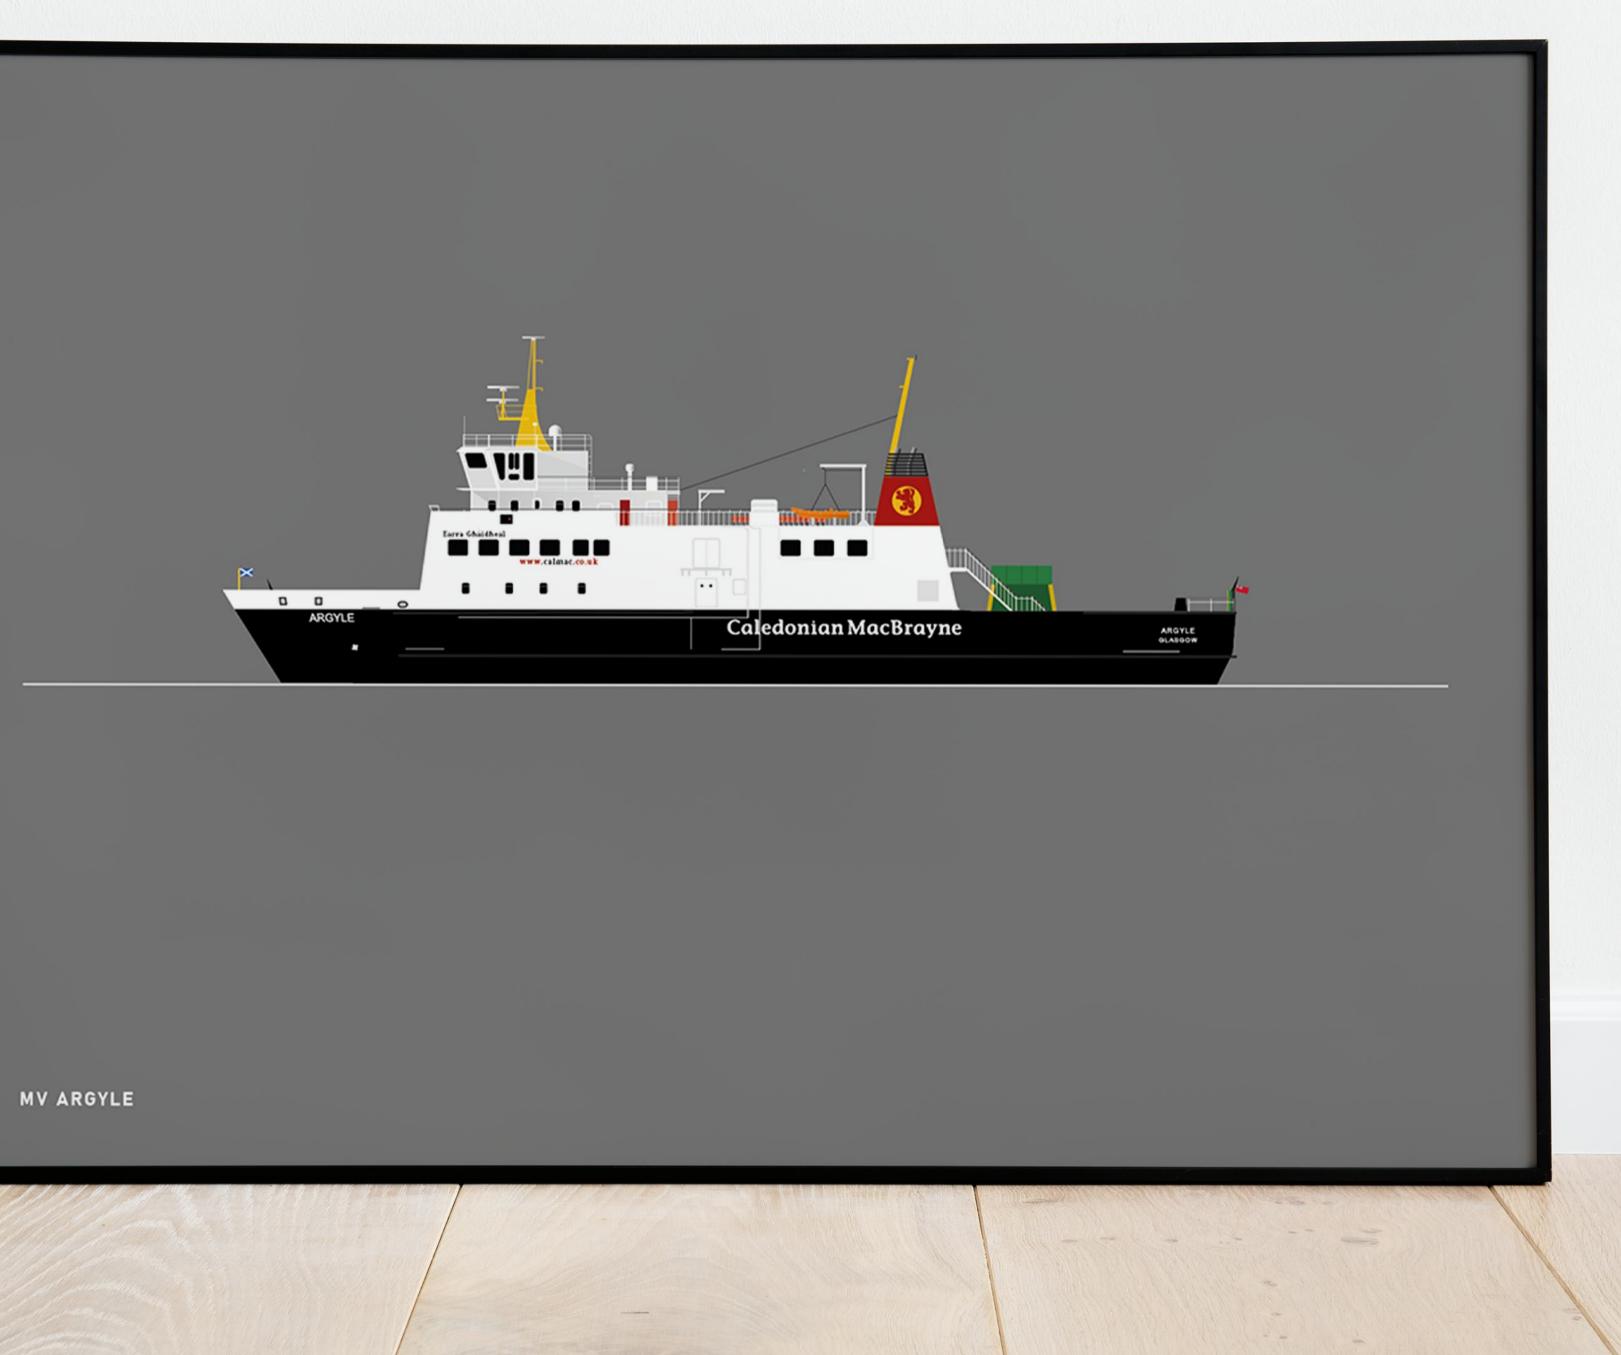

## Current Designs

2 -

-- -

-

E.

CATRIONA

Bhandhhannd

### MV CATRIONA

Calling to

-- -

### MV CLANSMAN

E.

te

MV CORUISK

CORUISK

-

Re

-- -

-

-- -

Re

-- -

-- -

MV LOCH BUIE

-

### MV LOCH STRIVEN

-

- - -

-

Re

MV LORD OF THE ISLES

LORD # HISLES

•

Re

- - -

-2-

te

-- -

te

2.