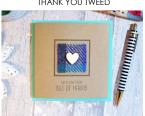

## HARRIS TWEED AND TARTAN FABRIC - Sold in Packs of 6

Made with a Square of Harris Tweed or Tartan Fabric and Wooden Cut-Out Shape.

HM 005 NEW HOME TWEED

WD 006

RT 006 RETIREMENT TWEED

TY 006 THANK YOU TWEED