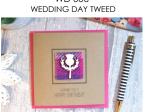

## HARRIS TWEED AND TARTAN FABRIC - Sold in Packs of 6

Made with a Square of Harris Tweed or Tartan Fabric and Wooden Cut-Out Shape.

HM 005 NEW HOME TWEED

WD 006

RT 006 RETIREMENT TWEED

TY 006 THANK YOU TWEED

TW CW01 TWEED HIGHLAND COW - HAPPY BIRTHDAY

TW TH01 TWEED THISTLE - HAPPY BIRTHDAY

TW SG01 TWEED STAG - HAPPY BIRTHDAY

TW H01 TWEED HEART
WITH LOVE FROM ... ADD LOCATION

TW W01 TWEED HEART - WEDDING DAY (ADD ENGAGEMENT OR ANNIVERSARY)