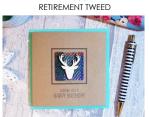

## HARRIS TWEED AND TARTAN FABRIC - Sold in Packs of 6

Made with a Square of Harris Tweed or Tartan Fabric and Wooden Cut-Out Shape.

HM 005 NEW HOME TWEED

WD 006

RT 006 RETIREMENT TWEED

TY 006 THANK YOU TWEED