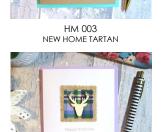

## HARRIS TWEED AND TARTAN FABRIC - Sold in Packs of 6

Made with a Square of Harris Tweed or Tartan Fabric and Wooden Cut-Out Shape.

HM 005 NEW HOME TWEED

WD 006

RT 006 RETIREMENT TWEED

TY 006 THANK YOU TWEED