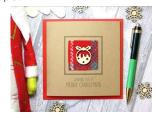

### FELT FABRIC, HAND-PAINTED WOOD AND GLITTER - Sold in Packs of 6

Made with a Square of Felt Fabric, Hand-Painted Wooden Shape and Biodegradable Glitter.

Cards are available with the following shapes: Snowflake, Thistle, Stag, Highland Cow, Robin, Scottie, Puffin, Star, Pudding. Add Another Town Name/Place

## HANDMADE CARDS

Cards are 120mm x 120mm square in size and are sold in packs of six.