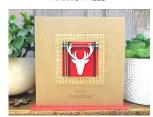

### TARTAN FABRIC BRIGHTS - Sold in Packs of 6

Made with a Square of Tartan Fabric and Cut-Out Wooden Shape.

XTTH 004 WISHING YOU A MERRY CHRISTMAS AND A HAPPY NEW YEAR

XTSF 001 MERRY CHRISTMAS AND A HAPPY NEW YEAR

## HANDMADE CARDS

Cards are 120mm x 120mm square in size and are sold in packs of six.