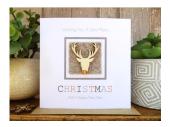

### FELT FABRIC, HAND-PAINTED WOOD AND GLITTER - Sold in Packs of 6

Made with a Square of Felt Fabric, Hand-Painted Wooden Shape and Biodegradable Glitter.

Cards are available with the following shapes: Snowflake, Thistle, Stag, Highland Cow, Robin, Scottie, Puffin, Star, Pudding. Add Another Town Name/Place