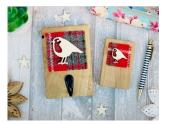

## Large Wooden Oak Blocks With Hook On Front

Supplied In Mixed Colours.

Hook On The Back For Hanging.

Hook On The Front For Keys, Etc...

Sold in 6's - designs can be mixed

Approx Size - Large Block: 10cm x 15cm x 1.8cm

**Available With:** 

Stag, Thistle, Puffin, Bee, Robin, Scottie Dog, Highland Cow

LARGE BLOCK WITH HOOK ROBIN: TBK-RB 03

LARGE BLOCK WITH HOOK SCOTTIE: TBK-SC 03