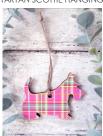

## **Tartan Ribbon Hanging Decorations**

Laser Cut Wooden Decorations tied with Red Tartan Ribbon. Approx Size of Shapes: 80mm x 70mm. Made with 4mm Plywood. Tied with 7mm Red Tartan Ribbon

## **Tartan Ribbon Hanging Decorations**

Sold in packs of 6

HG CWR TARTAN HIGHLAND COW

HG SGR TARTAN STAG

HG THR TARATN THISTLE

HG SCR TARTAN SCOTTIE DOG

HG RBR TARTAN ROBIN

HG PFR TARTAN PUFFIN