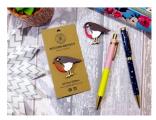

### **Hand-Painted Wooden Brooches**

Approx Size: Shapes: 45mm/Round Discs: 40mm Sold in Packs of 6

BR01 - COO HIGHLAND COW

BR01 - PUF PUFFIN

BR01 - BR BRAW

BR01 - TH THISTLE

BR01 - BEE HONEY BEE

BR01 - AY AYE

BR01 - SC0 SCOTTIE

BR01 - STG STAG

BRO1 - EJ EEJIT

BR01 - RBN ROBIN

BR01 - CAT CAT

BR01 - FOX FOX