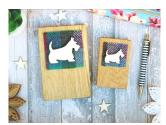

### Mini Wooden Oak Blocks with Harris Tweed

Large Wooden Oak Blocks with Harris Tweed

Approx Size - Large Block: 10cm x 15cm x 1.8cm

Supplied In Mixed Colours

Sold in 12's - designs can be mixed

Approx Size - Mini Block: 6.5cm x 10cm x 1.8cm

HARRIS TWEED MINI BLOCK STAG: TBK-STG 01 THISTLE: TBK-TH 01 SCOTTIE: TBK-SC 01

Supplied In Mixed Colours. Hook On The Back For Hanging.

Sold in 6's - designs can be mixed

HARRIS TWEED MINI BLOCK PUFFIN: TBK-PF 01 BEE: TBK-BE 01 BOTHY: TBK-BY 01

HARRIS TWEED MINI BLOCK ROBIN: TBK-RB 01 CAT: TBK-CT 01 HIGHLAND COW: TBK-CW 01

HARRIS TWEED MINI BLOCK EEJIT: TBK-EJ 01 BRAW: TBK-BR 01 AYE: TBK-AY 01

HARRIS TWEED LARGE BLOCK STAG: TBK-STG 02

HARRIS TWEED LARGE BLOCK THISTLE: TBK-TH 02