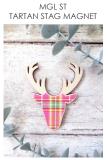

## **Handmade Wooden Magnets**

Laser Cut Wooden Decorations made with our own bespoke tartan Sold in packs of 6

Approx Size: 70mm x 80mm 20mm Round Magnet on the Back Can be Supplied In Mixed Colours

MGR CW TARTAN COO MAGNET

MGP CW TARTAN COO MAGNET

MGR ST TARTAN STAG MAGNET

MGP ST TARTAN STAG MAGNET

MGR TH TARTAN THISTLE MAGNET

MGL TH TARTAN THISTLE MAGNET

MGP TH TARTAN THISTLE MAGNET

MGR SC TARTAN SCOTTIE MAGNET

MGL SC TARTAN SCOTTIE MAGNET