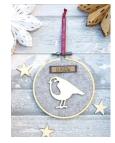

## PAYMENT

First orders are supplied on a pro forma basis. Thereafter payment is due in 30 days. We accept payment by bank transfer.

Hanging Hoop Decorations
Wooden Embroidery Hoop with a Base of Wool Mix Felt, Harris Tweed, Buttons and Various Wooden Shapes.

Sold in packs of 6

Approx Size: 110mm x 120mm (Approx Hoop Size: 4 inches)

HP HM01 HARRIS TWEED BLUE - BOTHY
ADD ANOTHER TOWN/RELATION/OCCASION

HP H01

HARRIS TWEED HEART BLUE - INVERNESS

ADD ANOTHER TOWN/RELATION/OCCASION

HP TH FELT HOOP - THISTLE - SCOTLAND ADD ANOTHER TOWN

HP SC FELT HOOP - SCOTTIE DOG - INVERNESS ADD ANOTHER TOWN

HP HT01 HARRIS TWEED RED HEART - GLASGOW ADD ANOTHER TOWN/RELATION/OCCASION

HP H02 HARRIS TWEED HEART RED - SCOTLAND ADD ANOTHER TOWN/RELATION/OCCASION

HP CW FELT HOOP - HIGHLAND COW - ORKNEY ADD ANOTHER TOWN

FELT HOOP - ROBIN - GLASGOW ADD ANOTHER TOWN

HP TH01 HARRIS TWEED PINK THISTLE - SCOTLAND ADD ANOTHER TOWN/RELATION/OCCASION

HP H03 HARRIS TWEED HEART PINK - STORNOWAY ADD ANOTHER TOWN/RELATION/OCCASION

HP STG FELT HOOP - STAG - ST ANDREWS ADD ANOTHER TOWN

HP PF FELT HOOP - PUFFIN - ORKNEY ADD ANOTHER TOWN