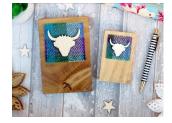

### Mini Wooden Oak Blocks with Harris Tweed

Large Wooden Oak Blocks with Harris Tweed

Approx Size - Large Block: 10cm x 15cm x 1.8cm

Supplied In Mixed Colours

Sold in 12's - designs can be mixed

Approx Size - Mini Block: 6.5cm x 10cm x 1.8cm

HARRIS TWEED MINI BLOCK STAG: TBK-STG 01 THISTLE: TBK-TH 01 SCOTTIE: TBK-SC 01

Supplied In Mixed Colours. Hook On The Back For Hanging.

Sold in 6's - designs can be mixed

HARRIS TWEED MINI BLOCK PUFFIN: TBK-PF 01 BEE: TBK-BE 01 BOTHY: TBK-BY 01

HARRIS TWEED MINI BLOCK ROBIN: TBK-RB 01 CAT: TBK-CT 01 HIGHLAND COW: TBK-CW 01

HARRIS TWEED MINI BLOCK EEJIT: TBK-EJ 01 BRAW: TBK-BR 01 AYE: TBK-AY 01

HARRIS TWEED LARGE BLOCK STAG: TBK-STG 02

HARRIS TWEED LARGE BLOCK THISTLE: TBK-TH 02

HARRIS TWEED LARGE BLOCK HIGHLAND COW: TBK-CW 02

HARRIS TWEED LARGE BLOCK SCOTTIE: TBK-SC 02

HARRIS TWEED LARGE BLOCK PUFFIN: TBK-PF 02

HARRIS TWEED LARGE BLOCK BEE: TBK-BE 02