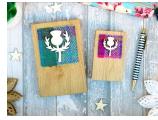

### Mini Wooden Oak Blocks with Harris Tweed

Large Wooden Oak Blocks with Harris Tweed

Approx Size - Large Block: 10cm x 15cm x 1.8cm

Supplied In Mixed Colours

Sold in 12's - designs can be mixed

Approx Size - Mini Block: 6.5cm x 10cm x 1.8cm

HARRIS TWEED MINI BLOCK STAG: TBK-STG 01 THISTLE: TBK-TH 01 SCOTTIE: TBK-SC 01

Supplied In Mixed Colours. Hook On The Back For Hanging.

Sold in 6's - designs can be mixed

HARRIS TWEED MINI BLOCK PUFFIN: TBK-PF 01 BEE: TBK-BE 01 BOTHY: TBK-BY 01

HARRIS TWEED MINI BLOCK ROBIN: TBK-RB 01 CAT: TBK-CT 01 HIGHLAND COW: TBK-CW 01

HARRIS TWEED MINI BLOCK EEJIT: TBK-EJ 01 BRAW: TBK-BR 01 AYE: TBK-AY 01

HARRIS TWEED LARGE BLOCK STAG: TBK-STG 02

HARRIS TWEED LARGE BLOCK THISTLE: TBK-TH 02

HARRIS TWEED LARGE BLOCK HIGHLAND COW: TBK-CW 02

HARRIS TWEED LARGE BLOCK SCOTTIE: TBK-SC 02

HARRIS TWEED LARGE BLOCK PUFFIN: TBK-PF 02

HARRIS TWEED LARGE BLOCK BEE: TBK-BE 02