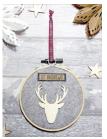

## PAYMENT

First orders are supplied on a pro forma basis. Thereafter payment is due in 30 days. We accept payment by bank transfer.

Hanging Hoop Decorations
Wooden Embroidery Hoop with a Base of Wool Mix Felt, Harris Tweed, Buttons and Various Wooden Shapes.

Sold in packs of 6

Approx Size: 110mm x 120mm (Approx Hoop Size: 4 inches)

HP HM01 HARRIS TWEED BLUE - BOTHY
ADD ANOTHER TOWN/RELATION/OCCASION

HP H01

HARRIS TWEED HEART BLUE - INVERNESS

ADD ANOTHER TOWN/RELATION/OCCASION

HP TH FELT HOOP - THISTLE - SCOTLAND ADD ANOTHER TOWN

HP SC FELT HOOP - SCOTTIE DOG - INVERNESS ADD ANOTHER TOWN

HP HT01 HARRIS TWEED RED HEART - GLASGOW ADD ANOTHER TOWN/RELATION/OCCASION

HP H02 HARRIS TWEED HEART RED - SCOTLAND ADD ANOTHER TOWN/RELATION/OCCASION

HP CW FELT HOOP - HIGHLAND COW - ORKNEY ADD ANOTHER TOWN

FELT HOOP - ROBIN - GLASGOW ADD ANOTHER TOWN

HP TH01 HARRIS TWEED PINK THISTLE - SCOTLAND ADD ANOTHER TOWN/RELATION/OCCASION

HP H03 HARRIS TWEED HEART PINK - STORNOWAY ADD ANOTHER TOWN/RELATION/OCCASION

HP STG FELT HOOP - STAG - ST ANDREWS ADD ANOTHER TOWN

HP PF FELT HOOP - PUFFIN - ORKNEY ADD ANOTHER TOWN