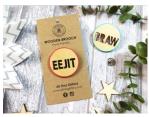

### **Hand-Painted Wooden Brooches**

Approx Size: Shapes: 45mm/Round Discs: 40mm Sold in Packs of 6

BR01 - COO HIGHLAND COW

BR01 - PUF PUFFIN

BR01 - BR BRAW

BR01 - TH THISTLE

BR01 - BEE HONEY BEE

BR01 - AY AYE

BR01 - SC0 SCOTTIE

BR01 - STG STAG

BRO1 - EJ EEJIT

BR01 - RBN ROBIN

BR01 - CAT CAT

BR01 - FOX FOX