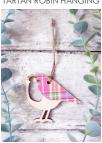

## **Tartan Ribbon Hanging Decorations**

Laser Cut Wooden Decorations tied with Red Tartan Ribbon. Approx Size of Shapes: 80mm x 70mm. Made with 4mm Plywood. Tied with 7mm Red Tartan Ribbon

## **Tartan Ribbon Hanging Decorations**

Sold in packs of 6

HG CWR TARTAN HIGHLAND COW

HG SGR TARTAN STAG

HG THR TARATN THISTLE

HG SCR TARTAN SCOTTIE DOG

HG RBR TARTAN ROBIN

HG PFR TARTAN PUFFIN