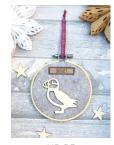

## PAYMENT

First orders are supplied on a pro forma basis. Thereafter payment is due in 30 days. We accept payment by bank transfer.

Hanging Hoop Decorations
Wooden Embroidery Hoop with a Base of Wool Mix Felt, Harris Tweed, Buttons and Various Wooden Shapes.

Sold in packs of 6

Approx Size: 110mm x 120mm (Approx Hoop Size: 4 inches)

HP HM01 HARRIS TWEED BLUE - BOTHY
ADD ANOTHER TOWN/RELATION/OCCASION

HP H01

HARRIS TWEED HEART BLUE - INVERNESS

ADD ANOTHER TOWN/RELATION/OCCASION

HP TH FELT HOOP - THISTLE - SCOTLAND ADD ANOTHER TOWN

HP SC FELT HOOP - SCOTTIE DOG - INVERNESS ADD ANOTHER TOWN

HP HT01 HARRIS TWEED RED HEART - GLASGOW ADD ANOTHER TOWN/RELATION/OCCASION

HP H02 HARRIS TWEED HEART RED - SCOTLAND ADD ANOTHER TOWN/RELATION/OCCASION

HP CW FELT HOOP - HIGHLAND COW - ORKNEY ADD ANOTHER TOWN

FELT HOOP - ROBIN - GLASGOW ADD ANOTHER TOWN

HP TH01 HARRIS TWEED PINK THISTLE - SCOTLAND ADD ANOTHER TOWN/RELATION/OCCASION

HP H03 HARRIS TWEED HEART PINK - STORNOWAY ADD ANOTHER TOWN/RELATION/OCCASION

HP STG FELT HOOP - STAG - ST ANDREWS ADD ANOTHER TOWN

HP PF FELT HOOP - PUFFIN - ORKNEY ADD ANOTHER TOWN