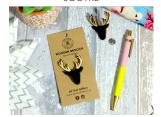

### **Hand-Painted Wooden Brooches**

Approx Size: Shapes: 45mm/Round Discs: 40mm Sold in Packs of 6

BR01 - COO HIGHLAND COW

BR01 - PUF PUFFIN

BR01 - BR BRAW

BR01 - TH THISTLE

BR01 - BEE HONEY BEE

BR01 - AY AYE

BR01 - SC0 SCOTTIE

BR01 - STG STAG

BRO1 - EJ EEJIT

BR01 - RBN ROBIN

BR01 - CAT CAT

BR01 - FOX FOX