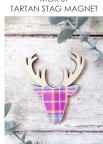

## **Handmade Wooden Magnets**

Laser Cut Wooden Decorations made with our own bespoke tartan Sold in packs of 6

Approx Size: 70mm x 80mm 20mm Round Magnet on the Back Can be Supplied In Mixed Colours

MGR CW TARTAN COO MAGNET

MGP CW TARTAN COO MAGNET

MGR ST TARTAN STAG MAGNET

MGP ST TARTAN STAG MAGNET

MGR TH TARTAN THISTLE MAGNET

MGL TH TARTAN THISTLE MAGNET

MGP TH TARTAN THISTLE MAGNET

MGR SC TARTAN SCOTTIE MAGNET

MGL SC TARTAN SCOTTIE MAGNET