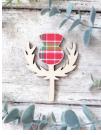

## **Handmade Wooden Magnets**

Laser Cut Wooden Decorations made with our own bespoke tartan Sold in packs of 6

Approx Size: 70mm x 80mm 20mm Round Magnet on the Back Can be Supplied In Mixed Colours

MGR CW TARTAN COO MAGNET

MGP CW TARTAN COO MAGNET

MGR ST TARTAN STAG MAGNET

MGP ST TARTAN STAG MAGNET

MGR TH TARTAN THISTLE MAGNET

MGL TH TARTAN THISTLE MAGNET

MGP TH TARTAN THISTLE MAGNET

MGR SC TARTAN SCOTTIE MAGNET

MGL SC TARTAN SCOTTIE MAGNET