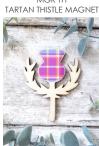

## **Handmade Wooden Magnets**

Laser Cut Wooden Decorations made with our own bespoke tartan Sold in packs of 6

Approx Size: 70mm x 80mm 20mm Round Magnet on the Back Can be Supplied In Mixed Colours

MGR CW TARTAN COO MAGNET

MGP CW TARTAN COO MAGNET

MGR ST TARTAN STAG MAGNET

MGP ST TARTAN STAG MAGNET

MGR TH TARTAN THISTLE MAGNET

MGL TH TARTAN THISTLE MAGNET

MGP TH TARTAN THISTLE MAGNET

MGR SC TARTAN SCOTTIE MAGNET

MGL SC TARTAN SCOTTIE MAGNET