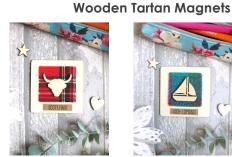

## **Handmade Wooden Magnets**

Laser Cut Wooden Magnet with Harris Tweed and Tartan Fabric. Approx Size: 75mm x 75mm

## ADD ANOTHER TOWN NAME/PLACE

Can be Supplied in Mixed Colours.

## Square Magnets are available with the following shapes:

Stag, Thistle, Scottie Dog, Puffin, Highland Cow, Cat, Bee, House, Heart, Kelpies, Nessie, Boat.

Sold in packs of 6

MG R01 RED HEART MAGNET

MG P01 GREY HEART MAGNET