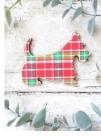

## **Handmade Wooden Magnets**

Laser Cut Wooden Decorations made with our own bespoke tartan Sold in packs of 6

Approx Size: 70mm x 80mm 20mm Round Magnet on the Back Can be Supplied In Mixed Colours

MGR CW TARTAN COO MAGNET

MGP CW TARTAN COO MAGNET

MGR ST TARTAN STAG MAGNET

MGP ST TARTAN STAG MAGNET

MGR TH TARTAN THISTLE MAGNET

MGL TH TARTAN THISTLE MAGNET

MGP TH TARTAN THISTLE MAGNET

MGR SC TARTAN SCOTTIE MAGNET

MGL SC TARTAN SCOTTIE MAGNET

MGP SC TARTAN SCOTTIE MAGNET

MGL RB TARTAN ROBIN MAGNET

MGP RB TARTAN ROBIN MAGNET

MGL PF TARTAN PUFFIN MAGNET

MGP PF TARTAN PUFFIN MAGNET