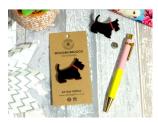

### **Hand-Painted Wooden Brooches**

Approx Size: Shapes: 45mm/Round Discs: 40mm Sold in Packs of 6

BR01 - COO HIGHLAND COW

BR01 - PUF PUFFIN

BR01 - BR BRAW

BR01 - TH THISTLE

BR01 - BEE HONEY BEE

BR01 - AY AYE

BR01 - SC0 SCOTTIE

BR01 - STG STAG

BRO1 - EJ EEJIT

BR01 - RBN ROBIN

BR01 - CAT CAT

BR01 - FOX FOX