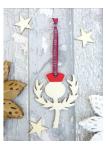

## **Tartan Ribbon Hanging Decorations**

Laser Cut Wooden Decorations tied with Red Tartan Ribbon. Approx Size of Shapes: 80mm x 70mm. Made with 4mm Plywood. Tied with 7mm Red Tartan Ribbon

## **Tartan Ribbon Hanging Decorations**

Sold in packs of 6

HG CWR TARTAN HIGHLAND COW

HG SGR TARTAN STAG

HG THR TARATN THISTLE

HG SCR TARTAN SCOTTIE DOG

HG RBR TARTAN ROBIN

HG PFR TARTAN PUFFIN

## **Tartan Ribbon Hanging Decorations**

Sold in packs of 6

HG CW TARTAN HIGHLAND COW

HG SG TARTAN STAG

TARATN THISTLE

HG SC TARTAN SCOTTIE DOG

HG RB TARTAN ROBIN

HG PF TARTAN PUFFIN