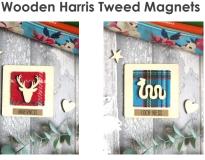

## **Handmade Wooden Magnets**

Laser Cut Wooden Magnet with Harris Tweed and Tartan Fabric. Approx Size: 75mm x 75mm

## ADD ANOTHER TOWN NAME/PLACE

Can be Supplied in Mixed Colours.

## Square Magnets are available with the following shapes:

Stag, Thistle, Scottie Dog, Puffin, Highland Cow, Cat, Bee, House, Heart, Kelpies, Nessie, Boat.

Sold in packs of 6

MG R01 RED HEART MAGNET

MG P01 GREY HEART MAGNET