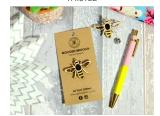

### **Hand-Painted Wooden Brooches**

Approx Size: Shapes: 45mm/Round Discs: 40mm Sold in Packs of 6

BR01 - COO HIGHLAND COW

BR01 - PUF PUFFIN

BR01 - BR BRAW

BR01 - TH THISTLE

BR01 - BEE HONEY BEE

BR01 - AY AYE