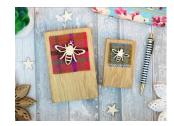

### Mini Wooden Oak Blocks with Harris Tweed

Large Wooden Oak Blocks with Harris Tweed

Approx Size - Large Block: 10cm x 15cm x 1.8cm

Supplied In Mixed Colours

Sold in 12's - designs can be mixed

Approx Size - Mini Block: 6.5cm x 10cm x 1.8cm

HARRIS TWEED MINI BLOCK STAG: TBK-STG 01 THISTLE: TBK-TH 01 SCOTTIE: TBK-SC 01

Supplied In Mixed Colours. Hook On The Back For Hanging.

Sold in 6's - designs can be mixed

HARRIS TWEED MINI BLOCK PUFFIN: TBK-PF 01 BEE: TBK-BE 01 BOTHY: TBK-BY 01

HARRIS TWEED LARGE BLOCK HIGHLAND COW: TBK-CW 02

HARRIS TWEED LARGE BLOCK SCOTTIE: TBK-SC 02

HARRIS TWEED LARGE BLOCK PUFFIN: TBK-PF 02

HARRIS TWEED LARGE BLOCK BEE: TBK-BE 02