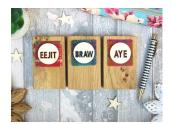

### **Hand-Painted Wooden Brooches**

Approx Size: Shapes: 45mm/Round Discs: 40mm Sold in Packs of 6

BR01 - COO HIGHLAND COW

BR01 - PUF PUFFIN

BR01 - BR BRAW

BR01 - TH THISTLE

BR01 - BEE HONEY BEE

BR01 - AY AYE

BR01 - SC0 SCOTTIE

BR01 - STG STAG

BRO1 - EJ EEJIT

BR01 - RBN ROBIN

BR01 - CAT CAT

BR01 - FOX FOX