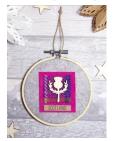

## PAYMENT

First orders are supplied on a pro forma basis. Thereafter payment is due in 30 days. We accept payment by bank transfer.

Hanging Hoop Decorations
Wooden Embroidery Hoop with a Base of Wool Mix Felt, Harris Tweed, Buttons and Various Wooden Shapes.

Sold in packs of 6

Approx Size: 110mm x 120mm (Approx Hoop Size: 4 inches)

HP HM01 HARRIS TWEED BLUE - BOTHY
ADD ANOTHER TOWN/RELATION/OCCASION

HP H01

HARRIS TWEED HEART BLUE - INVERNESS

ADD ANOTHER TOWN/RELATION/OCCASION

HP TH FELT HOOP - THISTLE - SCOTLAND ADD ANOTHER TOWN

HP SC FELT HOOP - SCOTTIE DOG - INVERNESS ADD ANOTHER TOWN

HP HT01 HARRIS TWEED RED HEART - GLASGOW ADD ANOTHER TOWN/RELATION/OCCASION

HP H02 HARRIS TWEED HEART RED - SCOTLAND ADD ANOTHER TOWN/RELATION/OCCASION

HP CW FELT HOOP - HIGHLAND COW - ORKNEY ADD ANOTHER TOWN

FELT HOOP - ROBIN - GLASGOW ADD ANOTHER TOWN

HP TH01 HARRIS TWEED PINK THISTLE - SCOTLAND ADD ANOTHER TOWN/RELATION/OCCASION

HP H03 HARRIS TWEED HEART PINK - STORNOWAY ADD ANOTHER TOWN/RELATION/OCCASION

HP STG FELT HOOP - STAG - ST ANDREWS ADD ANOTHER TOWN

HP PF FELT HOOP - PUFFIN - ORKNEY ADD ANOTHER TOWN