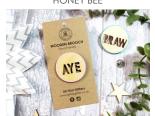

### **Hand-Painted Wooden Brooches**

Approx Size: Shapes: 45mm/Round Discs: 40mm Sold in Packs of 6

BR01 - COO HIGHLAND COW

BR01 - PUF PUFFIN

BR01 - BR BRAW

BR01 - TH THISTLE

BR01 - BEE HONEY BEE

BR01 - AY AYE