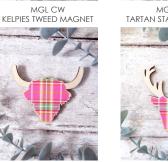

## Square Magnets are available with the following shapes:

Stag, Thistle, Scottie Dog, Puffin, Highland Cow, Cat, Bee, House, Heart, Kelpies, Nessie, Boat.

Sold in packs of 6

MG R01 RED HEART MAGNET

MG P01 GREY HEART MAGNET

MG B01 BLUE HEART MAGNET

MG TH02 THISTLE TWEED MAGNET

MG HT02 HEART TWEED MAGNET

MG HM02 HOUSE TWEED MAGNET

MG KP02 KELPIES TWEED MAGNET

MG ST02 STAG TWEED MAGNET

MG NS01 NESSIE MAGNET

MG BE01

MG PF01 PUFFIN TARTAN MAGNET

MG SC01 SCOTTIE DOG MAGNET

MG TH01 THISTLE MAGNET

MG CW01 H/LAND COW MAGNET

MG YT02 KELPIES TWEED MAGNET