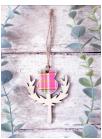

## **Tartan Ribbon Hanging Decorations**

Laser Cut Wooden Decorations tied with Red Tartan Ribbon. Approx Size of Shapes: 80mm x 70mm. Made with 4mm Plywood. Tied with 7mm Red Tartan Ribbon

## **Tartan Ribbon Hanging Decorations**

Sold in packs of 6

HG CWR TARTAN HIGHLAND COW

HG SGR TARTAN STAG

HG THR TARATN THISTLE

HG SCR TARTAN SCOTTIE DOG

HG RBR TARTAN ROBIN

HG PFR TARTAN PUFFIN