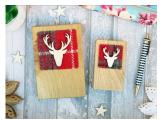

### Mini Wooden Oak Blocks with Harris Tweed

Large Wooden Oak Blocks with Harris Tweed

Approx Size - Large Block: 10cm x 15cm x 1.8cm

Supplied In Mixed Colours

Sold in 12's - designs can be mixed

Approx Size - Mini Block: 6.5cm x 10cm x 1.8cm

HARRIS TWEED MINI BLOCK STAG: TBK-STG 01 THISTLE: TBK-TH 01 SCOTTIE: TBK-SC 01

Supplied In Mixed Colours. Hook On The Back For Hanging.

Sold in 6's - designs can be mixed

HARRIS TWEED MINI BLOCK PUFFIN: TBK-PF 01 BEE: TBK-BE 01 BOTHY: TBK-BY 01

HARRIS TWEED MINI BLOCK ROBIN: TBK-RB 01 CAT: TBK-CT 01 HIGHLAND COW: TBK-CW 01

HARRIS TWEED MINI BLOCK EEJIT: TBK-EJ 01 BRAW: TBK-BR 01 AYE: TBK-AY 01

HARRIS TWEED LARGE BLOCK STAG: TBK-STG 02

HARRIS TWEED LARGE BLOCK THISTLE: TBK-TH 02

HARRIS TWEED LARGE BLOCK HIGHLAND COW: TBK-CW 02

HARRIS TWEED LARGE BLOCK SCOTTIE: TBK-SC 02

HARRIS TWEED LARGE BLOCK PUFFIN: TBK-PF 02

HARRIS TWEED LARGE BLOCK BEE: TBK-BE 02