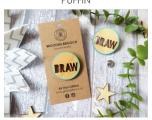

### **Hand-Painted Wooden Brooches**

Approx Size: Shapes: 45mm/Round Discs: 40mm Sold in Packs of 6

BR01 - COO HIGHLAND COW

BR01 - PUF PUFFIN

BR01 - BR BRAW

BR01 - TH THISTLE

BR01 - BEE HONEY BEE

BR01 - AY AYE