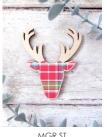

## **Handmade Wooden Magnets**

Laser Cut Wooden Decorations made with our own bespoke tartan Sold in packs of 6

Approx Size: 70mm x 80mm 20mm Round Magnet on the Back Can be Supplied In Mixed Colours

MGR CW TARTAN COO MAGNET

MGP CW TARTAN COO MAGNET

MGR ST TARTAN STAG MAGNET

MGP ST TARTAN STAG MAGNET

MGR TH TARTAN THISTLE MAGNET

MGL TH TARTAN THISTLE MAGNET

MGP TH TARTAN THISTLE MAGNET

MGR SC TARTAN SCOTTIE MAGNET

MGL SC TARTAN SCOTTIE MAGNET