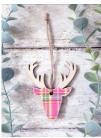

## **Tartan Ribbon Hanging Decorations**

Laser Cut Wooden Decorations tied with Red Tartan Ribbon. Approx Size of Shapes: 80mm x 70mm. Made with 4mm Plywood. Tied with 7mm Red Tartan Ribbon

## **Tartan Ribbon Hanging Decorations**

Sold in packs of 6

HG CWR TARTAN HIGHLAND COW

HG SGR TARTAN STAG

HG THR TARATN THISTLE

HG SCR TARTAN SCOTTIE DOG

HG RBR TARTAN ROBIN

HG PFR TARTAN PUFFIN