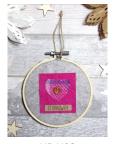

## PAYMENT

First orders are supplied on a pro forma basis. Thereafter payment is due in 30 days. We accept payment by bank transfer.

Hanging Hoop Decorations
Wooden Embroidery Hoop with a Base of Wool Mix Felt, Harris Tweed, Buttons and Various Wooden Shapes.

Sold in packs of 6

Approx Size: 110mm x 120mm (Approx Hoop Size: 4 inches)

HP HM01 HARRIS TWEED BLUE - BOTHY
ADD ANOTHER TOWN/RELATION/OCCASION

HP H01

HARRIS TWEED HEART BLUE - INVERNESS

ADD ANOTHER TOWN/RELATION/OCCASION

HP TH FELT HOOP - THISTLE - SCOTLAND ADD ANOTHER TOWN

HP SC FELT HOOP - SCOTTIE DOG - INVERNESS ADD ANOTHER TOWN

HP HT01 HARRIS TWEED RED HEART - GLASGOW ADD ANOTHER TOWN/RELATION/OCCASION

HP H02 HARRIS TWEED HEART RED - SCOTLAND ADD ANOTHER TOWN/RELATION/OCCASION

HP CW FELT HOOP - HIGHLAND COW - ORKNEY ADD ANOTHER TOWN

FELT HOOP - ROBIN - GLASGOW ADD ANOTHER TOWN

HP TH01 HARRIS TWEED PINK THISTLE - SCOTLAND ADD ANOTHER TOWN/RELATION/OCCASION

HP H03 HARRIS TWEED HEART PINK - STORNOWAY ADD ANOTHER TOWN/RELATION/OCCASION

HP STG FELT HOOP - STAG - ST ANDREWS ADD ANOTHER TOWN

HP PF FELT HOOP - PUFFIN - ORKNEY ADD ANOTHER TOWN