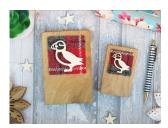

### Mini Wooden Oak Blocks with Harris Tweed

Large Wooden Oak Blocks with Harris Tweed

Approx Size - Large Block: 10cm x 15cm x 1.8cm

Supplied In Mixed Colours

Sold in 12's - designs can be mixed

Approx Size - Mini Block: 6.5cm x 10cm x 1.8cm

HARRIS TWEED MINI BLOCK STAG: TBK-STG 01 THISTLE: TBK-TH 01 SCOTTIE: TBK-SC 01

Supplied In Mixed Colours. Hook On The Back For Hanging.

Sold in 6's - designs can be mixed

HARRIS TWEED MINI BLOCK PUFFIN: TBK-PF 01 BEE: TBK-BE 01 BOTHY: TBK-BY 01

HARRIS TWEED MINI BLOCK ROBIN: TBK-RB 01 CAT: TBK-CT 01 HIGHLAND COW: TBK-CW 01

HARRIS TWEED MINI BLOCK EEJIT: TBK-EJ 01 BRAW: TBK-BR 01 AYE: TBK-AY 01

HARRIS TWEED LARGE BLOCK STAG: TBK-STG 02

HARRIS TWEED LARGE BLOCK THISTLE: TBK-TH 02