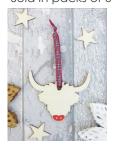

## **Tartan Ribbon Hanging Decorations**

Laser Cut Wooden Decorations tied with Red Tartan Ribbon. Approx Size of Shapes: 80mm x 70mm. Made with 4mm Plywood. Tied with 7mm Red Tartan Ribbon

## **Tartan Ribbon Hanging Decorations**

Sold in packs of 6

HG CWR TARTAN HIGHLAND COW

HG SGR TARTAN STAG

HG THR TARATN THISTLE

HG SCR TARTAN SCOTTIE DOG

HG RBR TARTAN ROBIN

HG PFR TARTAN PUFFIN

## **Tartan Ribbon Hanging Decorations**

Sold in packs of 6

HG CW TARTAN HIGHLAND COW

HG SG TARTAN STAG

TARATN THISTLE

HG SC TARTAN SCOTTIE DOG

HG RB TARTAN ROBIN

HG PF TARTAN PUFFIN