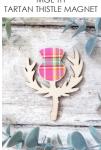

## **Handmade Wooden Magnets**

Laser Cut Wooden Decorations made with our own bespoke tartan Sold in packs of 6

Approx Size: 70mm x 80mm 20mm Round Magnet on the Back Can be Supplied In Mixed Colours

MGR CW TARTAN COO MAGNET

MGP CW TARTAN COO MAGNET

MGR ST TARTAN STAG MAGNET

MGP ST TARTAN STAG MAGNET

MGR TH TARTAN THISTLE MAGNET

MGL TH TARTAN THISTLE MAGNET

MGP TH TARTAN THISTLE MAGNET

MGR SC TARTAN SCOTTIE MAGNET

MGL SC TARTAN SCOTTIE MAGNET