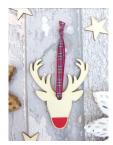

## **Tartan Ribbon Hanging Decorations**

Laser Cut Wooden Decorations tied with Red Tartan Ribbon. Approx Size of Shapes: 80mm x 70mm. Made with 4mm Plywood. Tied with 7mm Red Tartan Ribbon

## **Tartan Ribbon Hanging Decorations**

Sold in packs of 6

HG CWR TARTAN HIGHLAND COW

HG SGR TARTAN STAG

HG THR TARATN THISTLE

HG SCR TARTAN SCOTTIE DOG

HG RBR TARTAN ROBIN

HG PFR TARTAN PUFFIN

## **Tartan Ribbon Hanging Decorations**

Sold in packs of 6

HG CW TARTAN HIGHLAND COW

HG SG TARTAN STAG

TARATN THISTLE

HG SC TARTAN SCOTTIE DOG

HG RB TARTAN ROBIN

HG PF TARTAN PUFFIN