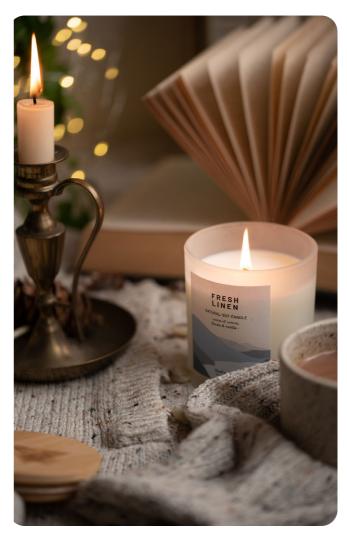

#### Fresh Linen

Similar profile of a well known fabric softener. This fragrance has a fresh floral citrus top note, with underlying tones of mandarin, apple, freesia and a base of vanilla