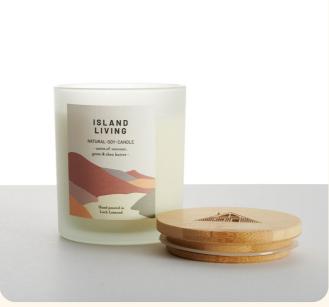

#### **Island Living**

Full, fresh notes of tropical coconut, bergamot, with hints of amber, vanilla and shea butter. This candle blooms with a gorgeous blend of island fragances and rightly deserves a top spot amongst candle aficionados.