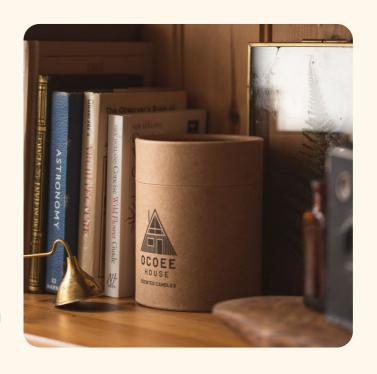

#### Packaging

Finally, all of our candles are packaged into **bespoke cardboard tubes** - 150gsm brown kraft paper, with single
colour matte CMYK printing. The structure and rigidity
keeps our candles secure in transit. Our subtle recyclable
packaging choice is thoughtfully produced with a nod to
the circular economy.