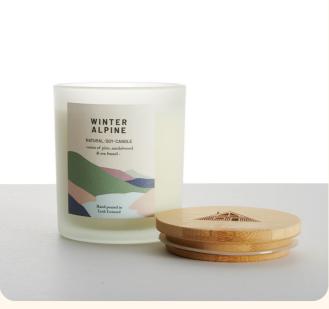

#### Winter Alpine

Filled with fragrances of snow covered pines, woodsy tones of cedarwood & sandalwood and an undertone of coastal sea-fennel, this winter candle has a crisp and fresh profile.