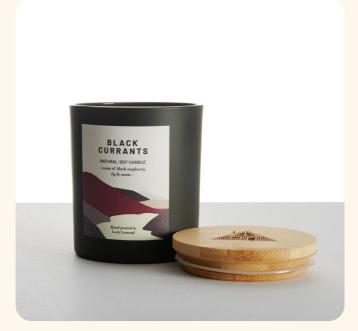

#### **Black Currants**

This scent has a rich and luscious blend of ripe black raspberries, strawberries, and sweet fig. It also has undertones of musk and vanilla to create a very full and complex fruit.