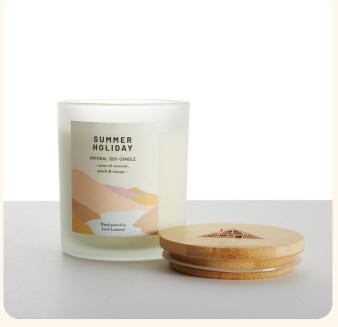

### **Summer Holiday**

This has a clean, fresh, and uplifting scent profile. Full of flavour and sweet notes of coconut, pineapple & grapefruit, with undertones of peach to finish on the nose.

- OCOEE HOUSE SCENTED CANDLES www.ocoeehouse.co.uk