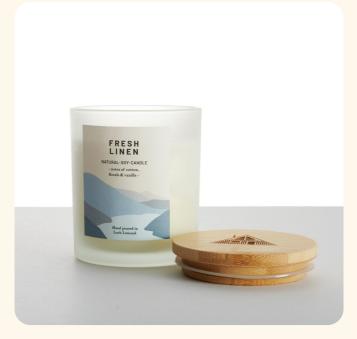

#### Fresh Linen

Similar profile of a well known fabric softener. This fragrance has a fresh floral citrus top note, with underlying tones of mandarin, apple, freesia and a base of vanilla