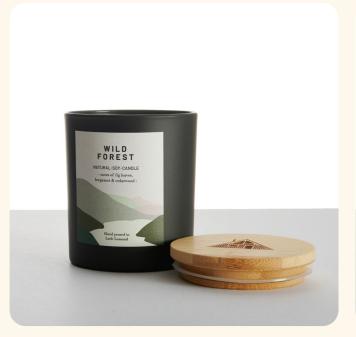

#### Wild Forest

This fragrance has a distinctive woody & warm aroma with a hint of musk. Think of autumn leaves. Top notes of fig leaves, bergamot & cedarwood.