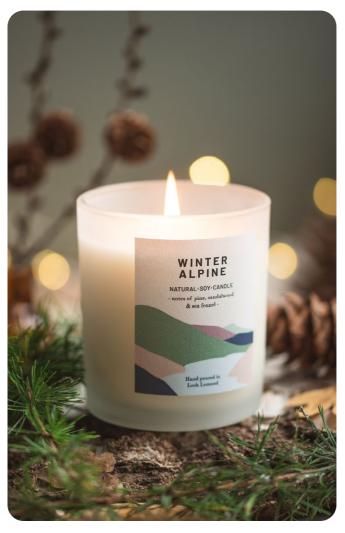

#### Winter Alpine

Filled with fragrances of snow covered pines, woodsy tones of cedarwood & sandalwood and an undertone of coastal sea-fennel, this winter candle has a crisp and fresh profile.