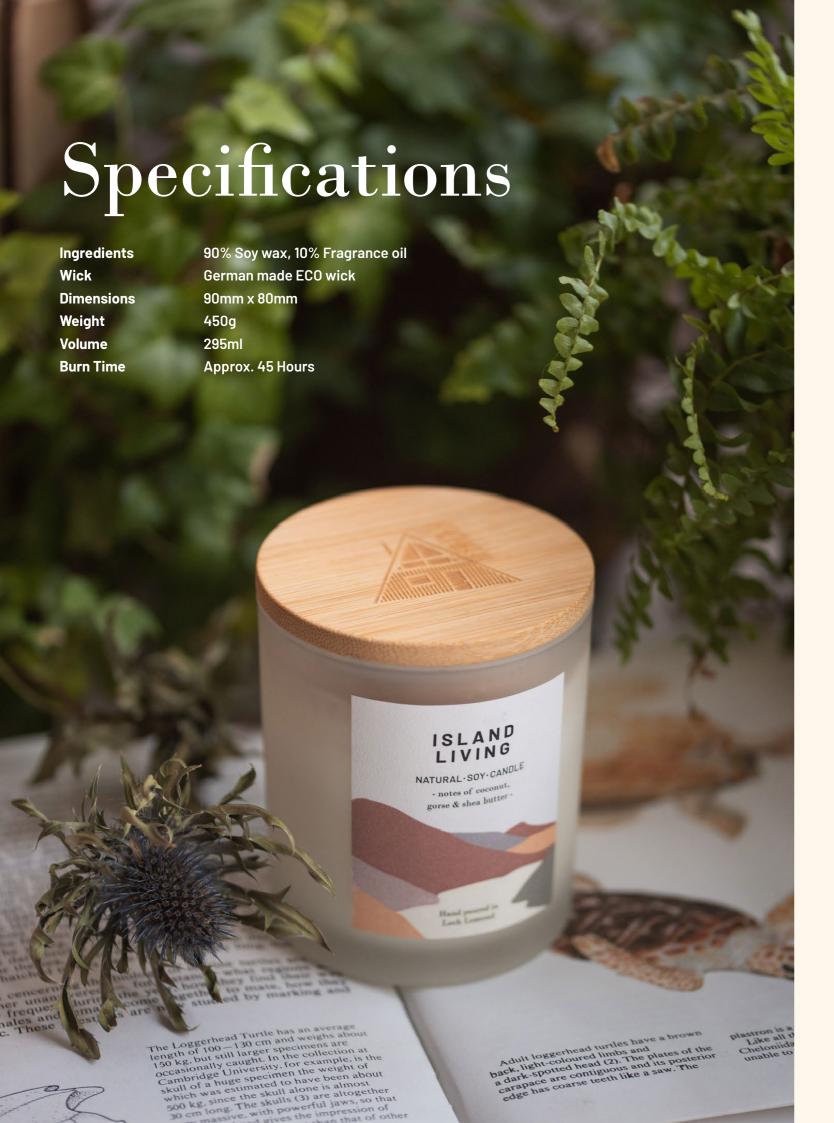

#### **Island Living**

Full, fresh notes of tropical coconut, bergamot, with hints of amber, vanilla and shea butter. This candle blooms with a gorgeous blend of island fragances and rightly deserves a top spot amongst candle aficionados.