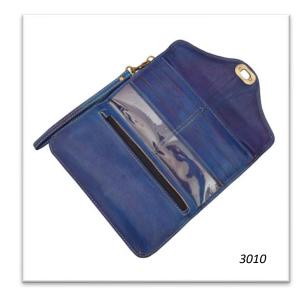

### Large Tri-fold Purses

Our Large Tri-Fold Purses are the perfect way to keep cards and cash organised. The vintage style soft leather and hand-stamped design are eye-catching without being garish. Available in 11 colours.

- 8 Card Slots, 2 Clear for Identity Cards
- 2 Zipped Pockets, One Inside, One on Back
- 20 x 11 cm When Closed
- 20 x 30 cm When Open
- Removable Wrist Strap
- Embossed Leather Design

| Large Tri-Fold Purse Orange      | Product Code 3001 | £13.00 |
|----------------------------------|-------------------|--------|
| Large Tri-Fold Purse Red         | Product Code 3002 | £13.00 |
| Large Tri-Fold Purse Dark Brown  | Product Code 3003 | £13.00 |
| Large Tri-Fold Purse Light Brown | Product Code 3004 | £13.00 |
| Large Tri-Fold Purse Black       | Product Code 3005 | £13.00 |
| Large Tri-Fold Purse Dark Red    | Product Code 3006 | £13.00 |
| Large Tri-Fold Purse Teal        | Product Code 3007 | £13.00 |
| Large Tri-Fold Purse Green       | Product Code 3008 | £13.00 |
| Large Tri-Fold Purse Pink        | Product Code 3009 | £13.00 |
| Large Tri-Fold Purse Blue        | Product Code 3010 | £13.00 |
| Large Tri-Fold Purse Yellow      | Product Code 3011 | £13.00 |