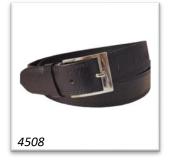

### **Belts**

An essential to any outfit, and tough enough to withstand every day use for years. Our leather belts are sure to be a hit with your customers. Each colour is available in a narrow (3.5cm) and wide (4cm) width and comes in 3 different sizes.

| Tan Narrow Width 30"-35"          | Product Code 4501-S | £30.00 (pack of 3) |
|-----------------------------------|---------------------|--------------------|
| Tan Narrow Width 35"-40"          | Product Code 4501-M | £30.00 (pack of 3) |
| Tan Narrow Width 40"-45"          | Product Code 4501-L | £30.00 (pack of 3) |
| Brown Narrow Width 30"-35"        | Product Code 4505-S | £30.00 (pack of 3) |
| Brown Narrow Width 35"-40"        | Product Code 4505-M | £30.00 (pack of 3) |
| Brown Narrow Width 40"-45"        | Product Code 4505-L | £30.00 (pack of 3) |
| Black Narrow Width 30"-35"        | Product Code 4507-S | £30.00 (pack of 3) |
| Black Narrow Width 35"-40"        | Product Code 4507-M | £30.00 (pack of 3) |
| Black Narrow Width 40"-45"        | Product Code 4507-L | £30.00 (pack of 3) |
| Black/White stitch Narrow 30"-35" | Product Code 4503-S | £30.00 (pack of 3) |
| Black/White stitch Narrow 35"-40" | Product Code 4503-M | £30.00 (pack of 3) |
| Black/White stitch Narrow 40"-45" | Product Code 4503-L | £30.00 (pack of 3) |
| Tan Wide Width 30"-35"            | Product Code 4502-S | £36.00 (pack of 3) |
| Tan Wide Width 35"-40"            | Product Code 4502-M | £36.00 (pack of 3) |
| Tan Wide Width 40"-45"            | Product Code 4502-L | £36.00 (pack of 3) |
| Brown Wide Width 30"-35"          | Product Code 4506-S | £36.00 (pack of 3) |
| Brown Wide Width 35"-40"          | Product Code 4506-M | £36.00 (pack of 3) |
| Brown Wide Width 40"-45"          | Product Code 4506-L | £36.00 (pack of 3) |
| Black Wide Width 30"-35"          | Product Code 4508-S | £36.00 (pack of 3) |
| Black Wide Width 35"-40"          | Product Code 4508-M | £36.00 (pack of 3) |
| Black Wide Width 40"-45"          | Product Code 4508-L | £36.00 (pack of 3) |
| Black/White stitch Wide 30"-35"   | Product Code 4504-S | £36.00 (pack of 3) |
| Black/White stitch Wide 35"-40"   | Product Code 4504-M | £36.00 (pack of 3) |
| Black/White stitch Wide 40"-45"   | Product Code 4504-L | £36.00 (pack of 3) |