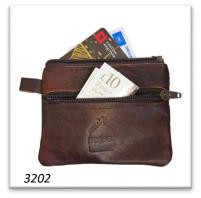

### **Coin Purses**

Leather doesn't have to break the bank. These coin purses come with 2 zipper pockets and can fit bank cards in them as well. Each pack contains 5 purses.

| Coin Purse in Black (Pack of 5) | Product Code 3201 | £11.00 |
|---------------------------------|-------------------|--------|
| Coin Purse in Brown (Pack of 5) | Product Code 3202 | £11.00 |
| Coin Purse in Tan (Pack of 5)   | Product Code 3203 | £11.00 |