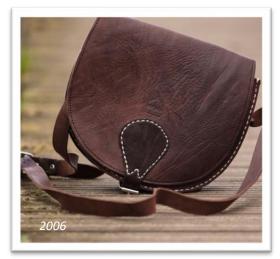

### Large Saddle Bags

- Adjustable Shoulder Strap
- 2 Pockets, One Zipped

Large Saddle Bag in Tan Product Code 2005 £22.00

- Buckle Fastener
- Measures 26 x 23cm

Large Saddle Bag in Dark Brown Product Code 2006 £22.00