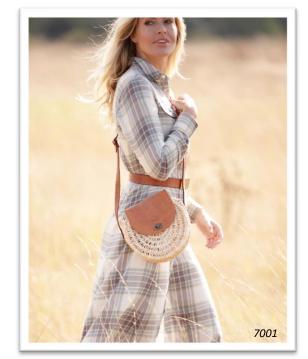

#### **Beach Tote**

- Small Tote 23cm high x 45cm top x 23cm base
- Large Tote 32 cm high x 56cm top x 32cm base
- Leather shoulder strap
- Plain leather flap

Safi Round Cross-body bag in straw Product Code 7001

#### **Cross-body Bags**

- Straw bag loose weave 22cm diameter
- Raffia bag tight weave 20cm diameter
- Leather shoulder strap
- Embossed leather flap

£15.00