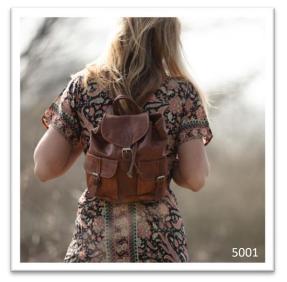

### **The Larache Rucksack**

One of our bestsellers since its launch, this soft leather rucksack is a classic style designed to last. Available in two sizes and colours.

#### Small Rucksack

- Adjustable Shoulder Straps
- 2 Buckled Front Pockets
- 1 Zipped Inside Pocket
- Buckle Fasteners
- 30.5 x 23 cm

Small Rucksack in TanProduct Code 5001£23.00

Small Rucksack in Dark BrownProduct Code 5002£23.00