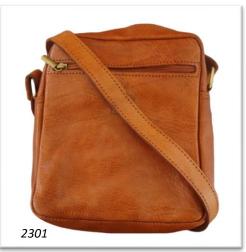

### The Martil Messenger Bag

- Small: 18 x 20cm
- Large: 24 x 32cm

- Soft Moroccan Leather
- Adjustable Shoulder Strap
- 3 Zipped Pockets

| The Martil Small in Tan        | Product Code 2301 | £16.00 |
|--------------------------------|-------------------|--------|
| The Martil Small in Dark Brown | Product Code 2302 | £16.00 |
| The Martil Large in Tan        | Product Code 2303 | £22.00 |
| The Martil Large in Dark Brown | Product Code 2304 | £22.00 |