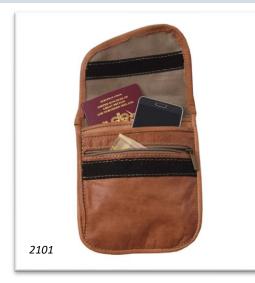

## The Kenitra Travel Pouch

- Measures 20 x 16 cm
- Adjustable Shoulder Strap
- 2 Zipped Pockets, One Inside, One on Back

Berber Travel Pouch in Tan Product Code 2101

Berber Travel Pouch in Dark Brown

Product Code 2102

£16.00 £16.00

£16.00

Lined to Protect Electronics