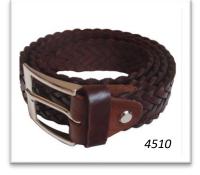

| Brown 30"-35" | Product Code 4510-S | £33.00 (pack of 3) |
|---------------|---------------------|--------------------|
| Brown 35"-40" | Product Code 4510-M | £33.00 (pack of 3) |
| Brown 40"-45" | Product Code 4510-L | £33.00 (pack of 3) |