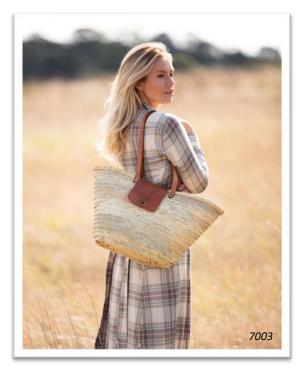

Our latest collection launching in 2024! Made from natural sustainable resources of straw or raffia with leather detailing.

#### **Beach Tote**

- Small Tote 23cm high x 45cm top x 23cm base
- Large Tote 32 cm high x 56cm top x 32cm base
- Leather shoulder strap
- Plain leather flap

Safi Round Cross-body bag in straw Product Code 7001

| Safi small Beach Tote<br>Product Code 7002 | £16.00 |
|--------------------------------------------|--------|
|                                            | 110.00 |
| Safi large Beach Tote                      |        |
| Product Code 7003                          | £24.00 |
| Safi Round Cross-body bag in raffia        |        |
| Product Code 7004                          | £15.00 |