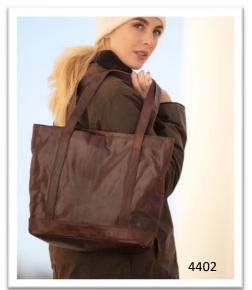

### The Nador Tote Bag

Our spacious soft leather tote bag is the perfect everyday go-to bag. This lightweight bag is a true eco-friendly shopping bag alternative.

- •Soft Moroccan Leather
- •Suedette Lining
- •Drop Down Top Handles
- Interior Zipped Pocket
- •Zipped Closure

Height: 31cm Width: 37cm Depth: 11.5cm Strap Drop: 22cm

| Nador Tote Bag in Dark BrownProduct Code 4402£26.00 | ) |
|-----------------------------------------------------|---|