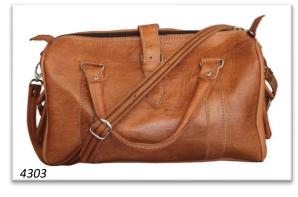

The latest addition to our Rabat range is our Rabat Mini Bowling Bag. Identical in design to our Rabat overnight bag but the perfect size for an everyday handbag.

• Measures 40 x 23 x 29cm

| Bowling Bag in Tan<br>Product Code 4303        | £34.00 |
|------------------------------------------------|--------|
| Bowling Bag in Dark Brown<br>Product Code 4304 | £34.00 |