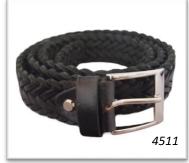

| Black 30"-35" | Product Code 4511-S | £33.00 (pack of 3) |
|---------------|---------------------|--------------------|
| Black 35"-40" | Product Code 4511-M | £33.00 (pack of 3) |
| Black 40"-45" | Product Code 4511-L | £33.00 (pack of 3) |