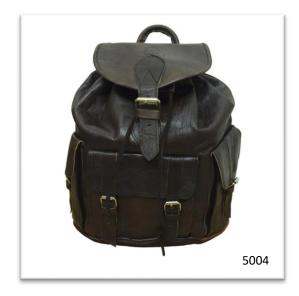

### **The Larache Rucksack**

One of our bestsellers since its launch, this soft leather rucksack is a classic style designed to last. Available in two sizes and colours.

#### Large Rucksack

- Adjustable Shoulder Straps
- 3 Buckled Front Pockets
- 1 Zipped Inside Pocket
- Buckle Fasteners
- 38 x 35.5 cm

Large Rucksack in Tan Product Code 5003 £32.00

Large Rucksack in Dark Brown Product Code 5004 £32.00