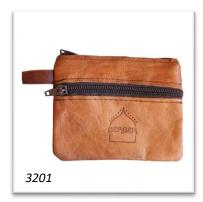

### **Coin Purses**

Leather doesn't have to break the bank. These coin purses come with 2 zipper pockets and can fit bank cards in them as well. Each pack contains 5 purses.

| Coin Purse in Black (Pack of 5) | Product Code 3201 | £11.00 |
|---------------------------------|-------------------|--------|
| Coin Purse in Brown (Pack of 5) | Product Code 3202 | £11.00 |
| Coin Purse in Tan (Pack of 5)   | Product Code 3203 | £11.00 |