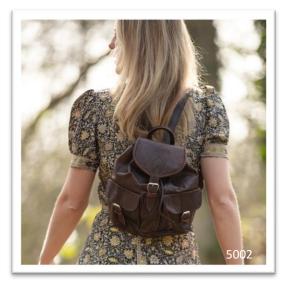

### **The Larache Rucksack**

One of our bestsellers since its launch, this soft leather rucksack is a classic style designed to last. Available in two sizes and colours.

#### Small Rucksack

- Adjustable Shoulder Straps
- 2 Buckled Front Pockets
- 1 Zipped Inside Pocket
- Buckle Fasteners
- 30.5 x 23 cm

Small Rucksack in TanProduct Code 5001£23.00

Small Rucksack in Dark BrownProduct Code 5002£23.00