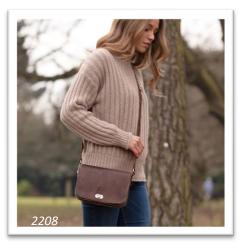

### The Kenitra Cross-Body Bag

- Measures 25 x 17 cm
- Adjustable Shoulder Strap

- 3 Inner Pockets, 1 Zipped
- Strong Metal Twist Clasp

| The Kenitra Cross-Body Bag in Tan        | Product Code 2207 | £24.00 |
|------------------------------------------|-------------------|--------|
| The Kenitra Cross-Body Bag in Dark Brown | Product Code 2208 | £24.00 |