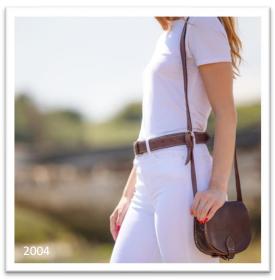

#### Half Moon Saddle Bag Details

- Adjustable Shoulder Strap
- 2 Pockets, One Zipped
- Buckle Fastener
- Measures 18 x 16 cm

Square Saddle Bag in Dark Brown Product Code 2002 £12.00

Half Moon Saddle Bag in Dark BrownProduct Code 2004£12.00