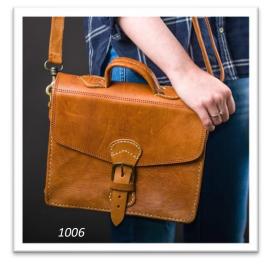

#### The Marrakech Mini

Measures 28 x 22cm

| Marrakech Mini in Dark Brown<br>Product Code 1005 £36.00 |        |  |
|----------------------------------------------------------|--------|--|
| Marrakech Mini in Tan<br>Product Code 1006               | £36.00 |  |