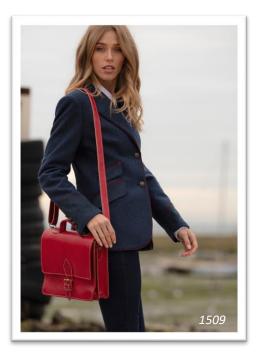

#### The Casablanca Mini

• Measures 24 x 26.5 cm

| Casablanca Mini in Red<br>Product Code 1509         | £36.00 |
|-----------------------------------------------------|--------|
| Casablanca Mini in Dark Brown<br>Product Code 1510  | £36.00 |
| Casablanca Mini in Light Brown<br>Product Code 1511 | £36.00 |