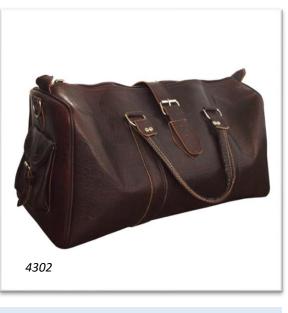

### **The Rabat Collection**

The Rabat Weekend Bag is ideal for travellers. Big enough to fit all those essentials without being bulky. Ideal for weekends away and overnight stays, whether they are for work or pleasure.

- Measures 52 x 25 x 26cm
- 3 Pockets, One Large Zipped, 2 Side Buckled.
- Adjustable, Removeable Shoulder Strap
- Strong Handles
- Lightweight Leather

| Weekend Bag in Tan        |        |
|---------------------------|--------|
| Product Code 4301         | £69.00 |
| Weekend Bag in Dark Brown |        |
| Product Code 4302         | £69.00 |