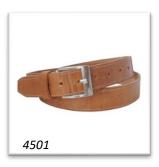

### **Belts**

An essential to any outfit, and tough enough to withstand every day use for years. Our leather belts are sure to be a hit with your customers. Each colour is available in a narrow (3.5cm) and wide (4cm) width and comes in 3 different sizes.

| Tan Narrow Width 30"-35"          | Product Code 4501-S | £30.00 (pack of 3) |
|-----------------------------------|---------------------|--------------------|
| Tan Narrow Width 35"-40"          | Product Code 4501-M | £30.00 (pack of 3) |
| Tan Narrow Width 40"-45"          | Product Code 4501-L | £30.00 (pack of 3) |
| Brown Narrow Width 30"-35"        | Product Code 4505-S | £30.00 (pack of 3) |
| Brown Narrow Width 35"-40"        | Product Code 4505-M | £30.00 (pack of 3) |
| Brown Narrow Width 40"-45"        | Product Code 4505-L | £30.00 (pack of 3) |
| Black Narrow Width 30"-35"        | Product Code 4507-S | £30.00 (pack of 3) |
| Black Narrow Width 35"-40"        | Product Code 4507-M | £30.00 (pack of 3) |
| Black Narrow Width 40"-45"        | Product Code 4507-L | £30.00 (pack of 3) |
| Black/White stitch Narrow 30"-35" | Product Code 4503-S | £30.00 (pack of 3) |
| Black/White stitch Narrow 35"-40" | Product Code 4503-M | £30.00 (pack of 3) |
| Black/White stitch Narrow 40"-45" | Product Code 4503-L | £30.00 (pack of 3) |
| Tan Wide Width 30"-35"            | Product Code 4502-S | £36.00 (pack of 3) |
| Tan Wide Width 35"-40"            | Product Code 4502-M | £36.00 (pack of 3) |
| Tan Wide Width 40"-45"            | Product Code 4502-L | £36.00 (pack of 3) |
| Brown Wide Width 30"-35"          | Product Code 4506-S | £36.00 (pack of 3) |
| Brown Wide Width 35"-40"          | Product Code 4506-M | £36.00 (pack of 3) |
| Brown Wide Width 40"-45"          | Product Code 4506-L | £36.00 (pack of 3) |
| Black Wide Width 30"-35"          | Product Code 4508-S | £36.00 (pack of 3) |
| Black Wide Width 35"-40"          | Product Code 4508-M | £36.00 (pack of 3) |
| Black Wide Width 40"-45"          | Product Code 4508-L | £36.00 (pack of 3) |
| Black/White stitch Wide 30"-35"   | Product Code 4504-S | £36.00 (pack of 3) |
| Black/White stitch Wide 35"-40"   | Product Code 4504-M | £36.00 (pack of 3) |
| Black/White stitch Wide 40"-45"   | Product Code 4504-L | £36.00 (pack of 3) |