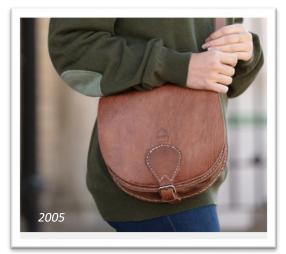

### Large Saddle Bags

- Adjustable Shoulder Strap
- 2 Pockets, One Zipped

Large Saddle Bag in Tan Product Code 2005 £22.00

- Buckle Fastener
- Measures 26 x 23cm

Large Saddle Bag in Dark Brown Product Code 2006 £22.00