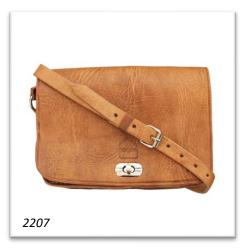

### The Kenitra Cross-Body Bag

- Measures 25 x 17 cm
- Adjustable Shoulder Strap

- 3 Inner Pockets, 1 Zipped
- Strong Metal Twist Clasp

| The Kenitra Cross-Body Bag in Tan        | Product Code 2207 | £24.00 |
|------------------------------------------|-------------------|--------|
| The Kenitra Cross-Body Bag in Dark Brown | Product Code 2208 | £24.00 |