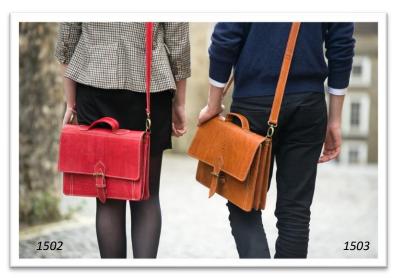

### The Casablanca Satchel

The Casablanca Large Satchel, the perfect work bag for fitting everything your customers need for a busy day in and out of the office.

- 4 Interior Pockets, 2 Zipped
- One Exterior Rear Pocket
- Detachable and Adjustable Shoulder Strap
- Soft Lining to Protect Electronics
- Measures 39 x 29 cm
- Will Fit a 15" Wide Laptop

| Casablanca Large in Dark Brown  | Product Code 1501 | £58.00 |
|---------------------------------|-------------------|--------|
| Casablanca Large in Red         | Product Code 1502 | £58.00 |
| Casablanca Large in Light Brown | Product Code 1503 | £58.00 |