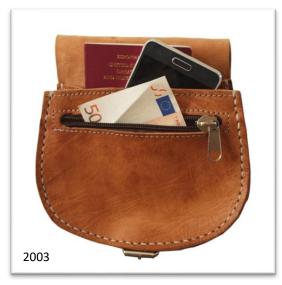

#### Square Saddle Bag Details

- Adjustable Shoulder Strap
- 2 Pockets, One Zipped
- Buckle Fastener
- Measures 17 x 15 cm

Square Saddle Bag in Tan Product Code 2001 £12.00

Half Moon Saddle Bag in TanProduct Code 2003£12.00