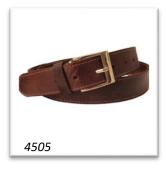

### **Belts**

An essential to any outfit, and tough enough to withstand every day use for years. Our leather belts are sure to be a hit with your customers. Each colour is available in a narrow (3.5cm) and wide (4cm) width and comes in 3 different sizes.

| Tan Narrow Width 30"-35"          | Product Code 4501-S | £30.00 (pack of 3) |
|-----------------------------------|---------------------|--------------------|
| Tan Narrow Width 35"-40"          | Product Code 4501-M | £30.00 (pack of 3) |
| Tan Narrow Width 40"-45"          | Product Code 4501-L | £30.00 (pack of 3) |
| Brown Narrow Width 30"-35"        | Product Code 4505-S | £30.00 (pack of 3) |
| Brown Narrow Width 35"-40"        | Product Code 4505-M | £30.00 (pack of 3) |
| Brown Narrow Width 40"-45"        | Product Code 4505-L | £30.00 (pack of 3) |
| Black Narrow Width 30"-35"        | Product Code 4507-S | £30.00 (pack of 3) |
| Black Narrow Width 35"-40"        | Product Code 4507-M | £30.00 (pack of 3) |
| Black Narrow Width 40"-45"        | Product Code 4507-L | £30.00 (pack of 3) |
| Black/White stitch Narrow 30"-35" | Product Code 4503-S | £30.00 (pack of 3) |
| Black/White stitch Narrow 35"-40" | Product Code 4503-M | £30.00 (pack of 3) |
| Black/White stitch Narrow 40"-45" | Product Code 4503-L | £30.00 (pack of 3) |
| Tan Wide Width 30"-35"            | Product Code 4502-S | £36.00 (pack of 3) |
| Tan Wide Width 35"-40"            | Product Code 4502-M | £36.00 (pack of 3) |
| Tan Wide Width 40"-45"            | Product Code 4502-L | £36.00 (pack of 3) |
| Brown Wide Width 30"-35"          | Product Code 4506-S | £36.00 (pack of 3) |
| Brown Wide Width 35"-40"          | Product Code 4506-M | £36.00 (pack of 3) |
| Brown Wide Width 40"-45"          | Product Code 4506-L | £36.00 (pack of 3) |
| Black Wide Width 30"-35"          | Product Code 4508-S | £36.00 (pack of 3) |
| Black Wide Width 35"-40"          | Product Code 4508-M | £36.00 (pack of 3) |
| Black Wide Width 40"-45"          | Product Code 4508-L | £36.00 (pack of 3) |
| Black/White stitch Wide 30"-35"   | Product Code 4504-S | £36.00 (pack of 3) |
| Black/White stitch Wide 35"-40"   | Product Code 4504-M | £36.00 (pack of 3) |
| Black/White stitch Wide 40"-45"   | Product Code 4504-L | £36.00 (pack of 3) |