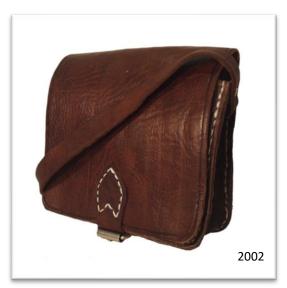

#### Half Moon Saddle Bag Details

- Adjustable Shoulder Strap
- 2 Pockets, One Zipped
- Buckle Fastener
- Measures 18 x 16 cm

Square Saddle Bag in Dark Brown Product Code 2002 £12.00

Half Moon Saddle Bag in Dark BrownProduct Code 2004£12.00