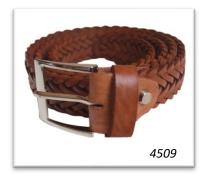

### **Braided Belts**

| Tan 30"-35" | Product Code 4509-S | £33.00 (pack of 3) |
|-------------|---------------------|--------------------|
| Tan 35"-40" | Product Code 4509-M | £33.00 (pack of 3) |
| Tan 40"-45" | Product Code 4509-L | £33.00 (pack of 3) |