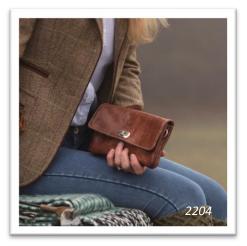

### The Kenitra Soft Shoulder Bag

- Adjustable, Removable Shoulder Strap 3 Pockets, One Zipped Inside, One
- Measures 20 x 13 cm
- Strong Metal Twist Clasp

Soft Shoulder Bag in Tan

Soft Shoulder Bag in Brown

| •     | Zipped on Rear<br>Lightweight So |        |  |
|-------|----------------------------------|--------|--|
| Produ | ct Code 2204                     | £16.00 |  |

2 Inner Pockets

Velcro Fastener