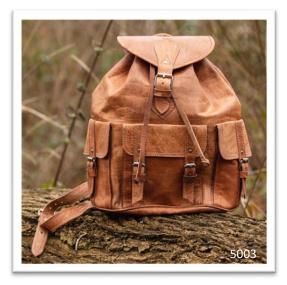

### **The Larache Rucksack**

One of our bestsellers since its launch, this soft leather rucksack is a classic style designed to last. Available in two sizes and colours.

#### Large Rucksack

- Adjustable Shoulder Straps
- 3 Buckled Front Pockets
- 1 Zipped Inside Pocket
- Buckle Fasteners
- 38 x 35.5 cm

Large Rucksack in Tan Product Code 5003 £32.00

Large Rucksack in Dark Brown Product Code 5004 £32.00