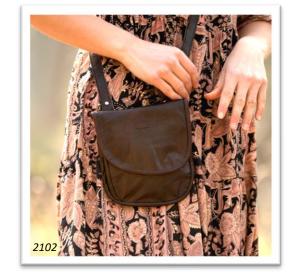

### The Kenitra Cross-Body Bag

- Measures 25 x 17 cm
- Adjustable Shoulder Strap

- 3 Inner Pockets, 1 Zipped
- Strong Metal Twist Clasp

| The Kenitra Cross-Body Bag in Tan        | Product Code 2207 | £24.00 |
|------------------------------------------|-------------------|--------|
| The Kenitra Cross-Body Bag in Dark Brown | Product Code 2208 | £24.00 |