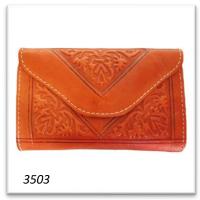

### **Small Tri-fold Purses**

A smaller version of our large purses, featuring card slots, 2 zipped pocked and space for notes/receipts. Developed after being requested by our customers, this range has 8 colours.

| Small Tri-Fold Purse Red         | Product Code 3501 | £10.00 |
|----------------------------------|-------------------|--------|
| Small Tri-Fold Purse Black       | Product Code 3502 | £10.00 |
| Small Tri-Fold Purse Light Brown | Product Code 3503 | £10.00 |
| Small Tri-Fold Purse Dark Brown  | Product Code 3504 | £10.00 |
| Small Tri-Fold Purse Blue        | Product Code 3505 | £10.00 |
| Small Tri-Fold Purse Teal        | Product Code 3506 | £10.00 |
| Small Tri-Fold Purse Pink        | Product Code 3507 | £10.00 |
| Small Tri-Fold Purse Oxblood     | Product Code 3508 | £10.00 |