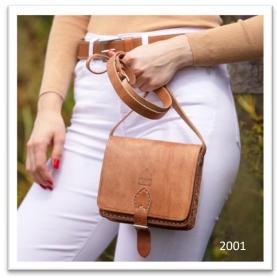

#### Square Saddle Bag Details

- Adjustable Shoulder Strap
- 2 Pockets, One Zipped
- Buckle Fastener
- Measures 17 x 15 cm

Square Saddle Bag in Tan Product Code 2001 £12.00

Half Moon Saddle Bag in TanProduct Code 2003£12.00