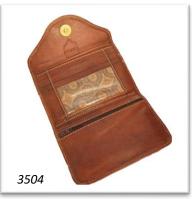

### **Small Tri-fold Purses**

A smaller version of our large purses, featuring card slots, 2 zipped pocked and space for notes/receipts. Developed after being requested by our customers, this range has 8 colours.

| Small Tri-Fold Purse Red         | Product Code 3501 | £10.00 |
|----------------------------------|-------------------|--------|
| Small Tri-Fold Purse Black       | Product Code 3502 | £10.00 |
| Small Tri-Fold Purse Light Brown | Product Code 3503 | £10.00 |
| Small Tri-Fold Purse Dark Brown  | Product Code 3504 | £10.00 |
| Small Tri-Fold Purse Blue        | Product Code 3505 | £10.00 |
| Small Tri-Fold Purse Teal        | Product Code 3506 | £10.00 |
| Small Tri-Fold Purse Pink        | Product Code 3507 | £10.00 |
| Small Tri-Fold Purse Oxblood     | Product Code 3508 | £10.00 |