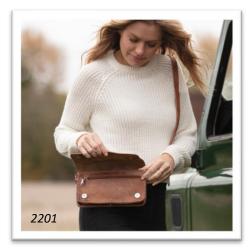

### The Kenitra Shoulder Bag

- Adjustable Shoulder Strap
- Measures 25 x 14 cm

- Strong Magnetic Clasps
- 2 Pockets, One Zipped

| Shoulder Bag in Tan        | Product Code 2201 | £15.00 |
|----------------------------|-------------------|--------|
| Shoulder Bag in Dark Brown | Product Code 2206 | £15.00 |