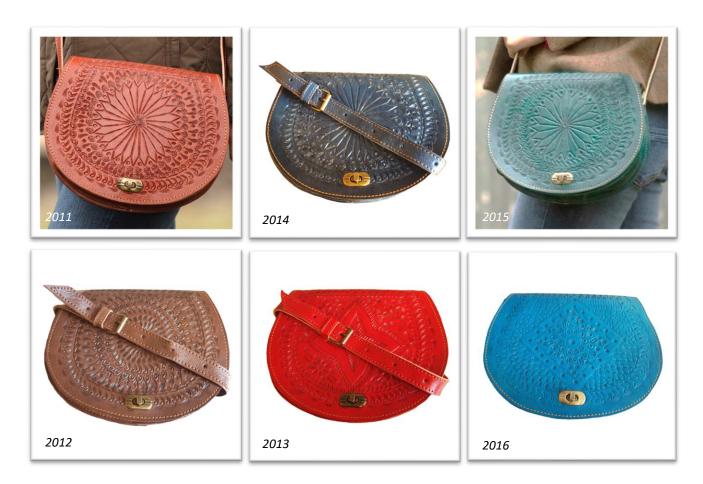

### The Temara Embossed Saddle Bag

Our embossed saddle bag collection has had an upgrade! A plain style isn't for everyone, so why not add an eye-catching accessory to your wardrobe with our beautifully embossed saddle bags? With adjustable shoulder strap and two inside compartments this small bag still has space for everything your customers need.

Please note embossed design varies between bags and is random on ordering.

- 26 x 20 cm
- 2 zipped pockets

- Adjustable shoulder strap
- Turn clasp fastening

| Embossed Saddle Bag in Light Brown | Product Code 2011 | £18.00 |
|------------------------------------|-------------------|--------|
| Embossed Saddle Bag in Dark Brown  | Product Code 2012 | £18.00 |
| Embossed Saddle Bag in Red         | Product Code 2013 | £18.00 |
| Embossed Saddle Bag in Navy        | Product Code 2014 | £18.00 |
| Embossed Saddle Bag in Teal        | Product Code 2015 | £18.00 |
| Embossed Saddle Bag in Blue        | Product Code 2016 | £18.00 |