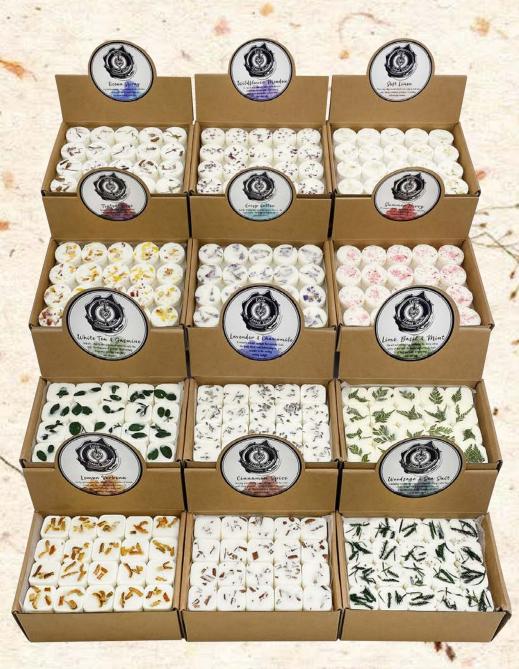

## Crisp Cotton

Just like flowing fabrics in the summer breeze, the fresh citrus, floral and musk blend will set your mind adrift.

#### Summer Berry

On a warm summers day, nature provides ripe juicy berries. Invigorating bursts of tangy sweetness remind you of your childhood.

### Soft Linen

Pure crisp silky smooth sheets are ready to welcome you, muskycashmere promises to envelop with woody richness.

西京福田四日

## Wildflower Meadow

State P

A LA PALSE

As sweet as a summer's day, warm honeyed undertones cascade a mix of blossoming wildflowers and meadow grasses over the rolling hills.

## Cinnamon Spice

Freshly baked fluffy buns, straight from the oven waft their pleasant, spiced fragrance throughout the air. Warm cinnamon tantalises your tastebuds.

#### Tinted Rose

Romance, renaissance, and rejuvenation. The unmistakable scentof rose, sweet, velvety and musky, well loved for centuries.

## Ocean Spray

Crystal blue waters stir, creating a fresh cucumbercitrus mist that is carried away on the warm musky sea breeze.

## A new fragrance adventure...

A romantic wander through the Lavender fields, the heady floral scent intoxicatingas you meander in theevening waning sunlight.

100 E 10 2 40

Delicate, slightly sweet notes of white tea with the rich , floral aroma of jasmine. A refreshing fragrance exuding tranquility and elegance.

Combining earthy, herbaceous warmth of sage with theclean, invigorating freshness of sea salt. An evocative scent reminiscent of coastal landscapes.

Lime, Basil & Mint

Vibrantand refreshing, combining the zesty citrus notes of lime with the herbal andaromatic tones of basiland mint. Invigorating and uplifting.

Lemon Verbena

Zesty and invigorating. Bright, citrusy notes of lemon fused with the fresh, herbal essence of verbena, offering a lively and uplifting experience.