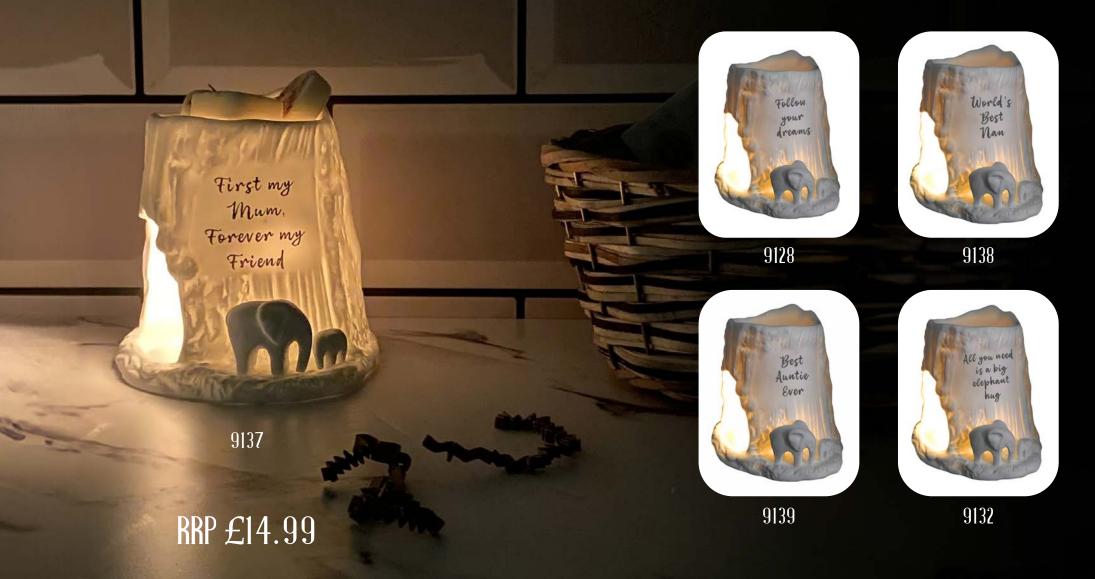

# Cello Naked Porcelain

Inspired by the animal kingdom and paired with meaningful sentiments, our naked range brings both influences together to blend seamlessly with any home decor.

First my Mum Forever my Friend

Elephant Family

Inspired by the nurturing spirit of elephant herds, our tealight burners symbolize warmth, love and togetherness in every home.

Elephant Friends

In the spirit of two adult elephants navigating life's journey together, our tealight burners illuminate the path of friendship with warmth and affection.

Elephant & Baby

Elephants, with their gentle demeanor and protective instincts, our tealight burners radiate the same sense of security and love found in familial relationships.