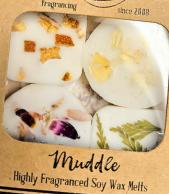

# Gifting to be proud of...

2 beautifully crafted pre-packed 6 peice gift sets cover our whole Naked Melt range. For those who prefer a pick-up gift ready to give. Mix & Muddle yor way to the perfect scent.

6 melts in each pack with menu inside RRP  $\pounds 6.99$ 