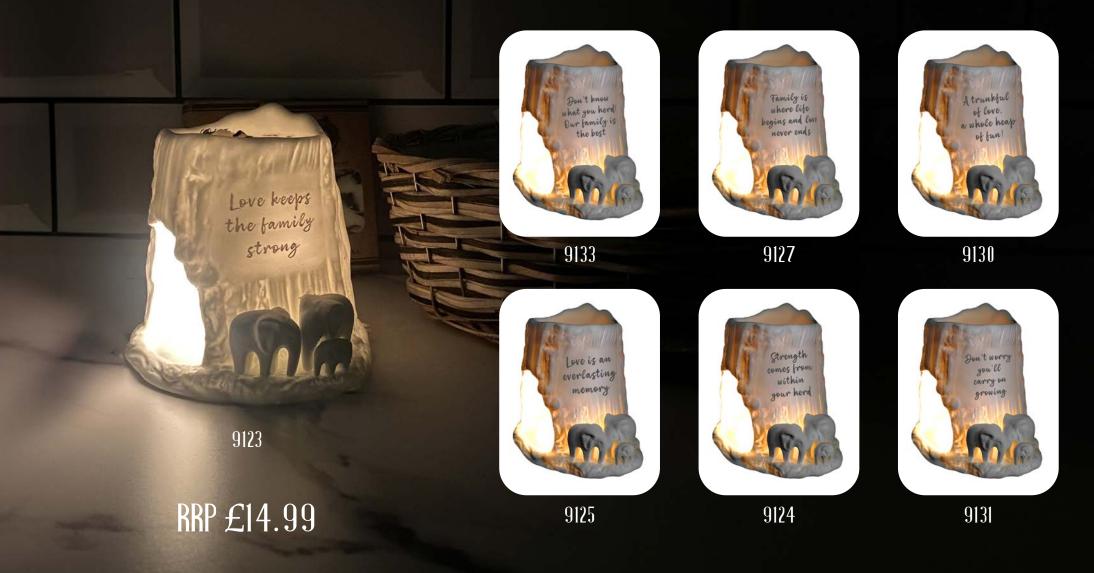

Elephant Family

Inspired by the nurturing spirit of elephant herds, our tealight burners symbolize warmth, love and togetherness in every home.

Elephant Friends

In the spirit of two adult elephants navigating life's journey together, our tealight burners illuminate the path of friendship with warmth and affection.

Elephant & Baby

Elephants, with their gentle demeanor and protective instincts, our tealight burners radiate the same sense of security and love found in familial relationships.