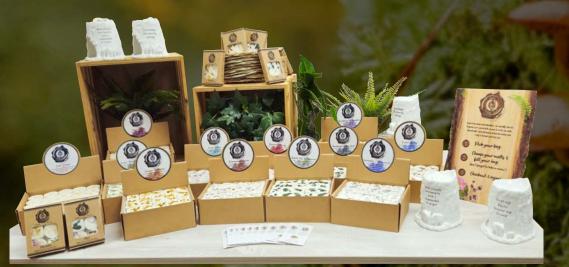

## Cello Naked Melts

Inspired by nature and minimalism, our naked ranges bring both influences together and blend seamlessly with our best loved fragrances and some exciting new scents to discover.

Specially selected fragrances are poured with soy wax to create our wax melts. Later adorned with all natural botanical artisan decorations hand picked for our individual scents.

Every melt is unique.

Conscions Packaging

Available in 100pc CDUs for each fragrance with 'pick and mix' fill your own boxes or reuseable bags and 2 tantalising pre-packed 6pc gift sets!

Made with a conscious effort to reduce waste, all packaging is fully recyclable or reusable with our kraft card boxes, organza bags and small PET window only on select lines.

# Counter Display Units

Assembly is quick and simple and display is easy for customer browsing...

Woodsage & Sea Salt

12 fragrances to choose from!

# Your Favourite Scents

SKU - 9119 **Ocean Spray** Wildflower Meadow SKU - 9115 SKU - 9114 Soft Linen SKU - 9118 **Tinted Rose** Crisp Cotton SKU - 9111 SKU - 9112 Summer Berry SKU - 9121 White Tea & Jasmine Lavender & Chamomile SKU - 9116 Lime, Basil & Mint SKU - 9122 Lemon Verbena SKU - 9120 SKU - 9113 **Cinnamon Spice** Woodsage & Sea Salt SKU - 9117

# Dick & Mix Bags

Gpc fill your own organza bags available for customers to pick their favourite scents!

# Dick & Mix Boxes

12pc and 6pc fill your own boxes available for customers to pick their favourite scents!

Artisan Decorations

men wey tent

hand

1-micked

Vegan Friendly

hily Fragram