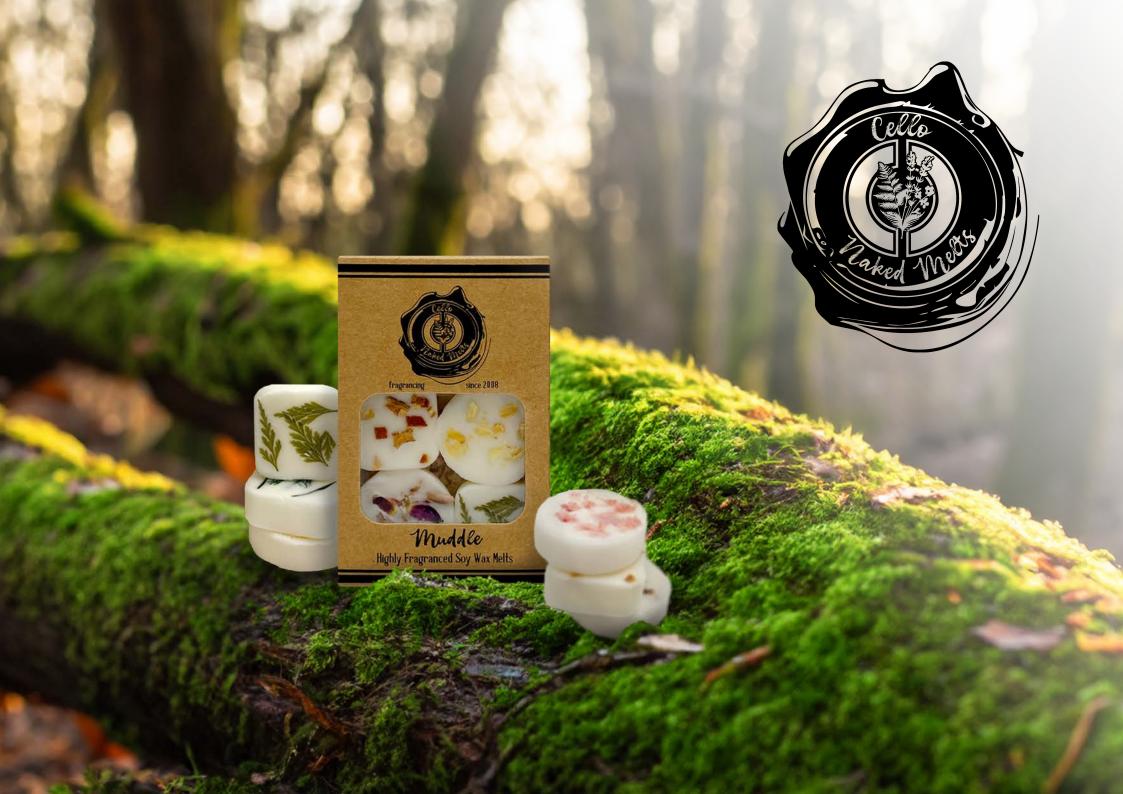

## Cello Naked Melts

Inspired by nature and minimalism, our naked ranges bring both influences together and blend seamlessly with our best loved fragrances and some exciting new scents to discover.

Specially selected fragrances are poured with soy wax to create our wax melts. Later adorned with all natural botanical artisan decorations hand picked for our individual scents.

Every melt is unique.

Conscions Packaging

Available in 100pc CDUs for each fragrance with 'pick and mix' fill your own boxes or reuseable bags and 2 tantalising pre-packed 6pc gift sets!

Made with a conscious effort to reduce waste, all packaging is fully recyclable or reusable with our kraft card boxes, organza bags and small PET window only on select lines.

# Gifting to be proud of...

2 beautifully crafted pre-packed 6 peice gift sets cover our whole Naked Melt range. For those who prefer a pick-up gift ready to give. Mix & Muddle yor way to the perfect scent.

6 melts in each pack with menu inside RRP  $\pounds 6.99$ 