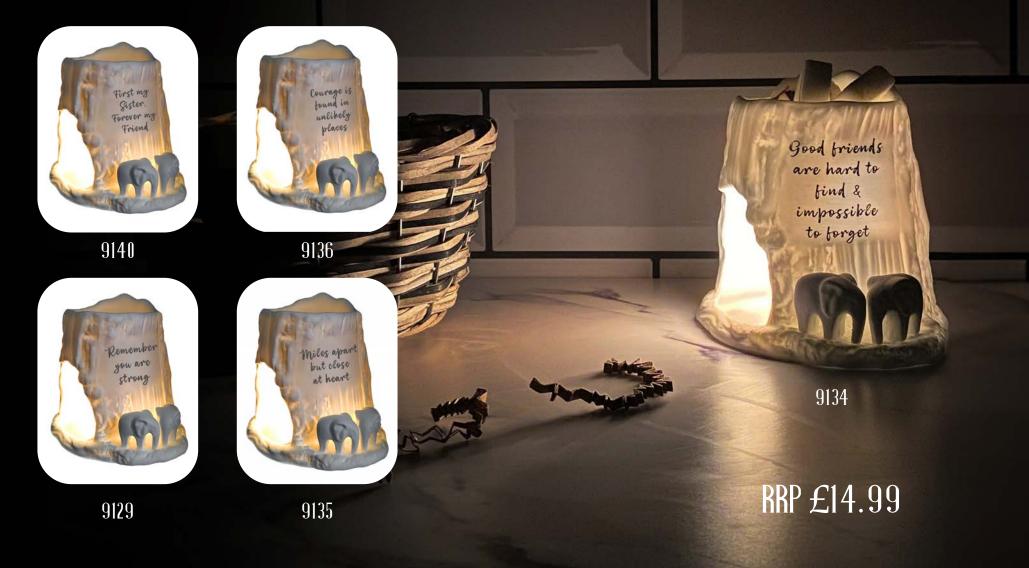

# Cello Naked Porcelain

Inspired by the animal kingdom and paired with meaningful sentiments, our naked range brings both influences together to blend seamlessly with any home decor.

First my Mum Forever my Friend

Elephant Family

Inspired by the nurturing spirit of elephant herds, our tealight burners symbolize warmth, love and togetherness in every home.

Elephant Friends

In the spirit of two adult elephants navigating life's journey together, our tealight burners illuminate the path of friendship with warmth and affection.

Elephant & Baby

Elephants, with their gentle demeanor and protective instincts, our tealight burners radiate the same sense of security and love found in familial relationships.