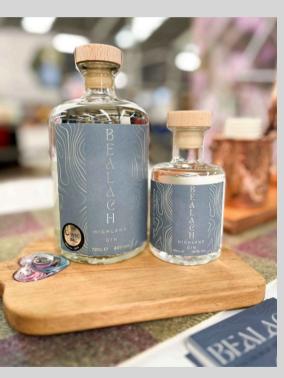

# BEALACH GIN

Bealach Gin is a gin company based at Letterfinlay in the Scottish Highlands, on the shores of Loch Lochy. Inspired by our surroundings, we produce award winning premium gin using locally sourced botanicals.

### SIZES

Our gin is available in two sizes; 20cl and 70cl.