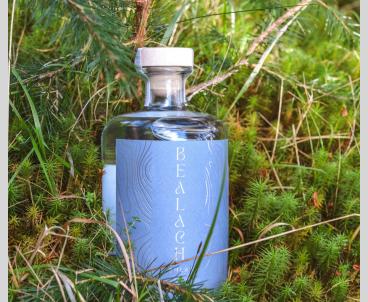

# BEALACH GIN

Bealach Gin is a gin company based at Letterfinlay in the Scottish Highlands, on the shores of Loch Lochy. Inspired by our surroundings, we produce award winning premium gin using locally sourced botanicals.

# INSPIRED BY NATURE

# FROM THE HIGHLANDS TO YOUR GLASS