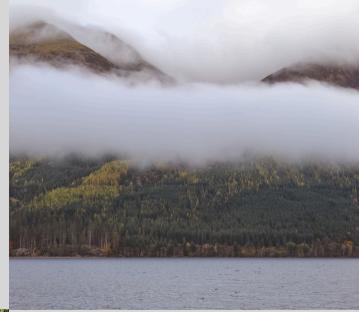

# BEALACH GIN

Bealach Gin is a gin company based at Letterfinlay in the Scottish Highlands, on the shores of Loch Lochy. Inspired by our surroundings, we produce award winning premium gin using locally sourced botanicals.







Award winning gin described by the judges as "A soft, woody, and spicy nose leads to a silky and then crisp palate with a nice depth of flavour, balanced heat, and great complexity." IWSC



# CONTACT US

#### Website

www.bealachgin.com

### Wholesale enquiries/accounts

bealachgin@gmail.com

### Instagram/Facebook

@bealachgin



# INSPIRED BY NATURE



# FROM THE HIGHLANDS TO YOUR GLASS

# WHY PARTNER WITH US?



Passionate about producing quality gin



Committed to the environment



Excellent customer service



HIGHLAND HAND PICKED BOTANICALS



### SIZES

Our gin is available in two sizes; 20cl and 70cl.

# PACKAGING & DELIVERY

All are packaging is plastic free and fully recyclable. We offer free delivery anywhere between Fort Augustus and Fort William. Delivery prices beyond this will be calculated based on order size. Full terms and conditions will be emailed in advance of ordering.

AWRS URN: XTAW00000120400

## TASTING NOTES

### **Key Botanicals**

Juniper, Scots pine, Bog Myrtle and lime

#### On the nose

Scots pine and Bog Myrtle

### On the palate

Warming pink peppercorns and a sweetness from the