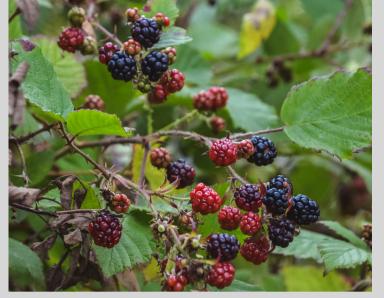

### **Key Botanicals**

Juniper, Scots pine, Bog Myrtle and lime

### On the palate

Warming pink peppercorns and a sweetness from the brambles

Best served over ice with a premium tonic and orange peel.