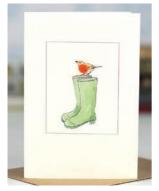

# Best Selling Cards

Our C6-sized cards measure  $10.5 \times 15$  cms and come with either a recycled fleck or an FSC-accredited coloured envelope and are wrapped in a cello. Supplied in packs of 6.

Bird26 Robin on Wellies