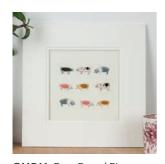

#### **Square Prints**

Our standard-sized square prints make great gifts for so many people and are ready to frame in their double mount.

C16F11 Garden Birds

C20A11 Small Dogs

C19E11 Assorted Cats

C13F11 Lots of Chickens

C10A13 'I Love Ewe'

C11B11 Rare Breed Pigs

C10B11 Rare Breed Sheep

C17A11 Puffins