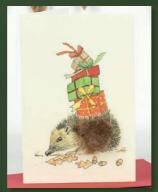

Mini Bird19 Robin on a Spade



Mini Bee Bee



Mini Hhog3 Hedgehog & Flowers



Mini Bird26 Robin on Wellies



Mini Rab6 Rabbits Kissing



Mini Dog1 Dachshund



Mini GP2 Guinea Pigs



Mini Hare5 Hares

Our mini cards are printed in Kent on a 270gsm textured board and hand finished by us in Norfolk. These mini cards are perfect to go with a gift or just to keep... they are very cute!

### Mini Cards: Pets



Mini Cat10 Cat & Mouse



Mini Dog10H Border Terrier



Mini Horse4 Horse & Sparrow



Mini GP1 Guinea Pigs



Mini Dog15B Black Labrador



Mini Cat6 Cat on Cushion



Mini Rab5 Brown Rabbit



Mini Dog1M Dachshund



Mini Cat17 Cat & Flowers

#### Mini Cards: Christmas



Mini C154 Highland Cow



Mini C174 Fox in a Stocking



Mini C167 Hedgehog



Mini C162 Robin on a Fence



Mini C146 Hedgehog



Mini C149 Robin on a Branch



Mini C134 Dog in a Hat



Mini C105 Robins & Mistletoe



Mini C159 Skating Ducks



#### Notecards

Our notecards are printed in Norfolk on a textured 300 gsm board. Each recyclable box contains 10 hand finished postcards and FSC-accredited grey envelopes. The box is then tied with coloured string to make a great present. One 'unit' of notecards consists of 3 boxes of the same design.

Some of the themes feature 5 different designs; for example, Flowers and Garden Birds. Many of the themes feature just one design within each box; for example, Dachshunds, Hedgehogs, Hares.

#### Notecards



N127 Garden Birds





N119 Hedgehog & Flowers



N125 Bee



+44 (0) 1953 681 990

studio@papersheep.co.uk papersheepuk.com



N1115 Cats





N1