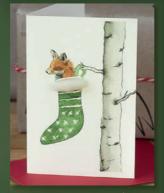

# Best Selling Christmas Cards

C105 Robins & Mistletoe

C154 Highland Cow & Bauble

C117 Christmas Gnome

C167 Hedgehog Under Pine

C162 Robin on a Fence

C164 Black & White Cats

C174 Fox in a Stocking