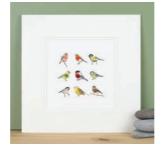

#### A4 Prints

A16F10 Garden Birds, 5 in a row

A16C10 Robins, 5 in a row

**A15F10** 3 Stags

A10A21 John Deere Tractor & 3 Sheep

A10A27 Land Rover & 3 Grey Sheep

A13F10 Assorted Chickens