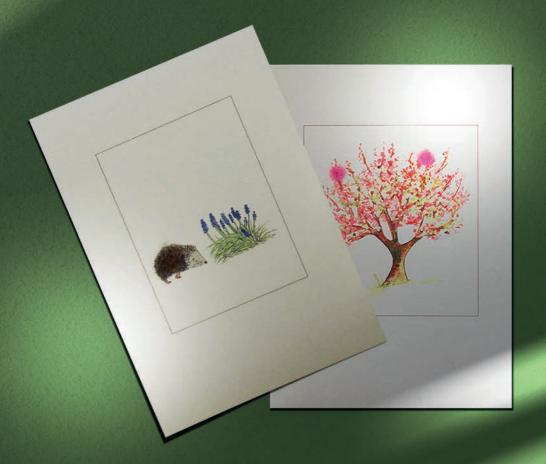

#### **Prints**

Our prints feature many of the designs that you find on our cards and come in a range of shapes and sizes. I will concentrate on the most popular and standard sizes, as these are very easy to frame from most high streets.

All prints are created and hand finished in-house on a quality, textured water colour paper and presented in a conservation quality double mount made in the UK. Pictures can be purchased individually and will come wrapped in cello to protect the finish.

Any print starting with an A is a standard A4 size and anything with a C is a standard  $25.5 \times 25.5 \text{ cms}$  square. The non-standard sizes start with D, E and F. As with all of our products, please look at our website **https://www.Papersheepuk.com** for the full range.