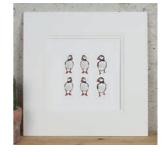

#### **Square Prints**

Our standard-sized square prints make great gifts for so many people and are ready to frame in their double mount.

C16F11 Garden Birds

C20A11 Small Dogs

C19E11 Assorted Cats

C13F11 Lots of Chickens