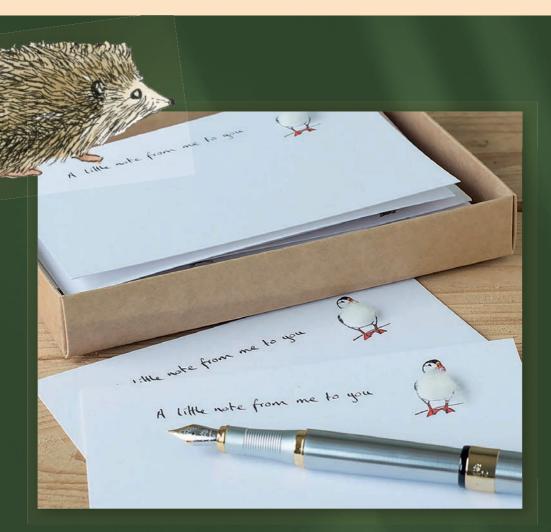

#### Notecards

Our notecards are printed in Norfolk on a textured 300 gsm board. Each recyclable box contains 10 hand finished postcards and FSC-accredited grey envelopes. The box is then tied with coloured string to make a great present. One 'unit' of notecards consists of 3 boxes of the same design.

Some of the themes feature 5 different designs; for example, Flowers and Garden Birds. Many of the themes feature just one design within each box; for example, Dachshunds, Hedgehogs, Hares.