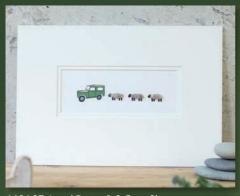

#### A4 Prints

A16F10 Garden Birds, 5 in a row

A16C10 Robins, 5 in a row

**A15F10** 3 Stags

A10A21 John Deere Tractor & 3 Sheep

A10A27 Land Rover & 3 Grey Sheep

A13F10 Assorted Chickens