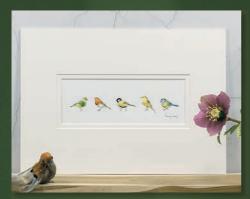

#### A4 Prints

A16F10 Garden Birds, 5 in a row

A16C10 Robins, 5 in a row

**A15F10** 3 Stags

A10A21 John Deere Tractor & 3 Sheep

A10A27 Land Rover & 3 Grey Sheep

A13F10 Assorted Chickens