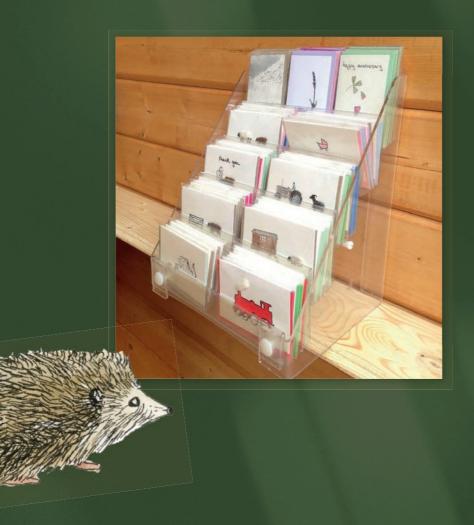

#### Mini Cards

Our mini cards are very popular and come in most of the designs that we have in our larger cards. They measure  $6 \times 9$  cms and are portrait and landscape format. Like the larger cards, they come with either a recycled fleck or an FSC-accredited coloured envelope and is wrapped in a cello. Each design comes in a pack of 6.

They look great next to the till and we purchase display stands from 3-D displays (florist card display) with a suggested layout of 8 landscape and 3 portrait (top shelf) designs.