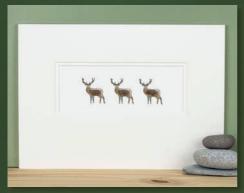

#### A4 Prints

A16F10 Garden Birds, 5 in a row

A16C10 Robins, 5 in a row

**A15F10** 3 Stags

A10A21 John Deere Tractor & 3 Sheep

A10A27 Land Rover & 3 Grey Sheep

A13F10 Assorted Chickens