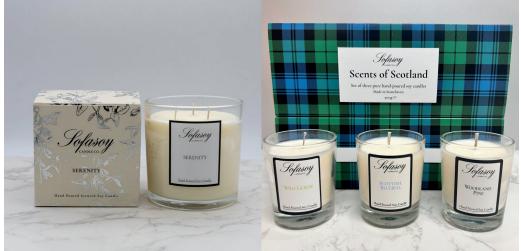

## LARGE CANDLE

## Size -200ml **3 WICK CANDLE**

8 melt cubes giving over70 hours of fragrance.BOX SETS

Size -750g Burn Time - 130 - 140 hours A selection of 3 miniature votive candles.