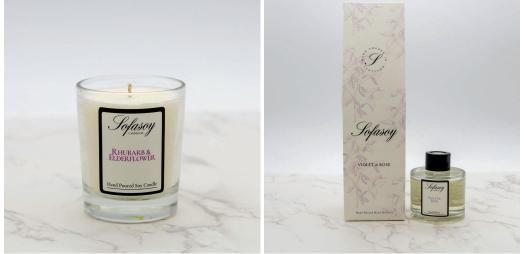

# MEDIUM CANDLE

Size - 30cl Burn Time - 50 hours A P O T H E C A R Y C A N D L E Size - 20cl Burn Time - 30-35 hours SILVER CANDLE

Scharter Scharter Coffee & WHISKY Hird Poured Say Cardle

Size - 20cl Burn Time - 30-35 hours Size - 20cl Burn Time - 35 hours

## R E E D D I F F U S E R

Size - 9cl Burn Time - 15-18 hours **DIFFUSER REFILL**  Size -120ml Lasting - 10 - 14 weeks **ROOM SPRAY** 

Size -110ml Lasting - 10 - 14 weeks Size -120ml