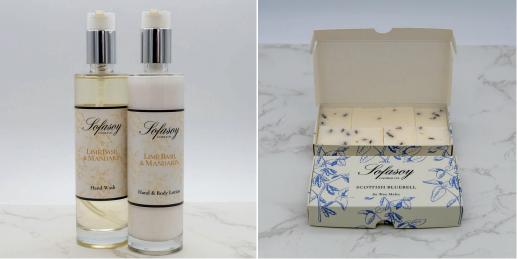

aft beautiful products for your home.

Fofasoy

RY HOME FRAGRANC

Made with 100% soy wax, which is natural, renewable, cruelty free and vegan friendly. It also has the added benefit of being safer and non toxic when burning around pets.

Sofasoy



## LARGE CANDLE

# MEDIUM CANDLE





Size - 30cl Burn Time - 50 hours A P O T H E C A R Y C A N D L E Size - 20cl Burn Time - 30-35 hours SILVER CANDLE



Scharter Scharter Coffee & WHISKY Hird Poured Say Cardle

Size - 20cl Burn Time - 30-35 hours Size - 20cl Burn Time - 35 hours

## VOTIVE CANDLE

## R E E D D I F F U S E R



Size - 9cl Burn Time - 15-18 hours **DIFFUSER REFILL**  Size -120ml Lasting - 10 - 14 weeks **ROOM SPRAY** 



Size -110ml Lasting - 10 - 14 weeks Size -120ml

# HAND WASH AND HAND & BODY LOTION

# BOTANICAL WAX MELTS



## Size -200ml **3 WICK CANDLE**

8 melt cubes giving over70 hours of fragrance.BOX SETS



Size -750g Burn Time - 130 - 140 hours A selection of 3 miniature votive candles.

## CANDLE ACCESSORIES

# WAX MELT BURNER



Wick Trimmer, Wick Dipper, Candle Snuffer.

A unique and elegant twopiece hanging wax melt burner.

# VISIT OUR WEBSITE TO SEE THE FULL RANGE OF PRODUCTS AT-SOFASOYCANDLES.COM

#### F R A G R A N C E S

BRAMBLE CINNAMON & APPI F CI FAN COTTON COFFFF & WHISKY CUBAN TOBACCO & OAK **JASMINE & MAGNOLIA I AVENDER** LEMONGRASS & PERSIAN LIME LIME, BASIL & MANDARIN PEAR & FREESIA PINFAPPI F & COCONUT PUMPKIN SPICE **RHUBARB & ELDERFLOWER ROCKSALT & DRIFTWOOD** SCOTTISH BI UFBELL SEAWEED & JUNIPER SPICED ORANGE **VIOLET & ROSE** WIID GORSE WOODLAND PINE **BERGAMOT & TUBEROSE** CED