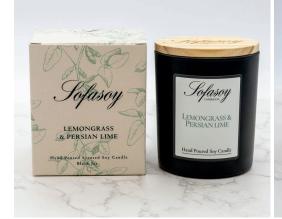

# MEDIUM CANDLE

Size - 30cl Burn Time - 50 hours A P O T H E C A R Y C A N D L E Size - 20cl Burn Time - 30-35 hours SILVER CANDLE

Scharter Scharter Coffee & WHISKY Hird Poured Say Cardle

Size - 20cl Burn Time - 30-35 hours Size - 20cl Burn Time - 35 hours