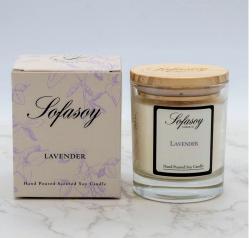

# MEDIUM CANDLE

Size - 30cl Burn Time - 50 hours A P O T H E C A R Y C A N D L E Size - 20cl Burn Time - 30-35 hours SILVER CANDLE

Scharter Scharter Coffee & WHISKY Hird Poured Say Cardle

Size - 20cl Burn Time - 30-35 hours Size - 20cl Burn Time - 35 hours