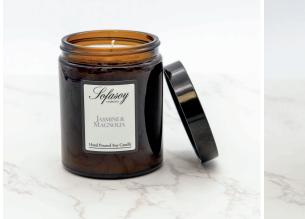

## LARGE CANDLE

# MEDIUM CANDLE

Size - 30cl Burn Time - 50 hours A P O T H E C A R Y C A N D L E Size - 20cl Burn Time - 30-35 hours SILVER CANDLE

Scharter Scharter Coffee & WHISKY Hird Poured Say Cardle

Size - 20cl Burn Time - 30-35 hours Size - 20cl Burn Time - 35 hours