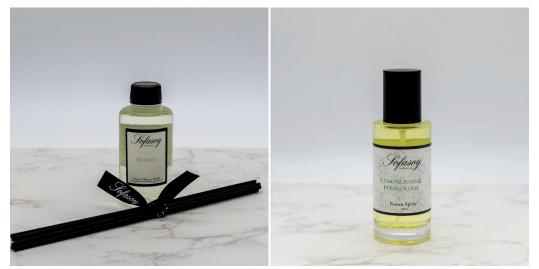

## R E E D D I F F U S E R

Size - 9cl Burn Time - 15-18 hours **DIFFUSER REFILL**  Size -120ml Lasting - 10 - 14 weeks **ROOM SPRAY** 

Size -110ml Lasting - 10 - 14 weeks Size -120ml