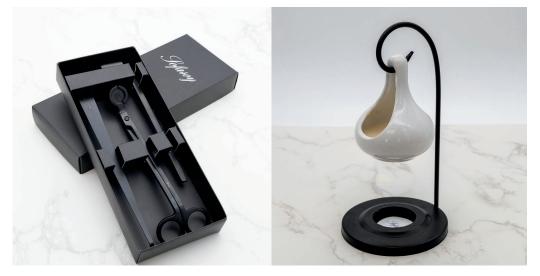

## CANDLE ACCESSORIES

# WAX MELT BURNER

Wick Trimmer, Wick Dipper, Candle Snuffer.

A unique and elegant twopiece hanging wax melt burner.