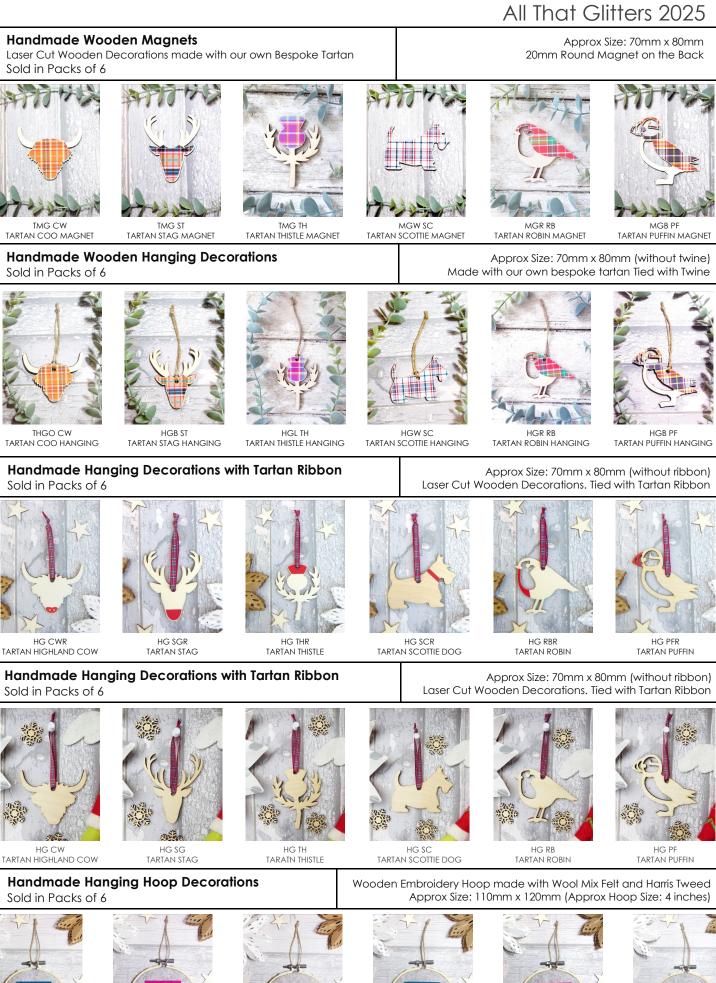

## All That Glitters 2025

#### **Bespoke Options**

Add Another Place/Name Can be Supplied In Mixed Colours Square Magnets are available with Tartan or Tweed

Approx Size: 75mm x 75mm

Sold in Packs of 6

Handmade Wooden Magnets

MG TH02 THISTLE TWEED MAGNET

MG MC01 MACKINTOSH CHAIR MAGNET

Laser Cut Wooden Magnet with Harris Tweed and Tartan Fabric.

Square Magnets are available with the following shapes:

Stag, Thistle, Scottie Dog, Puffin, Highland Cow, Cat, Bee, House, Heart, Kelpies, Nessie, Edinburgh Castle, Stirling Castle, Forth Bridge and Boat.

MG EC01 TWEED STIRLING CASTLE

MG HT02 HEART TWEED MAGNET

MG PF01 PUFFIN TARTAN MAGNET

TARTAN EDINBURGH CASTLE

MG HM02 HOUSE TWEED MAGNET

MG SC01 SCOTTIE DOG MAGNET

MG TH01 THISTLE MAGNET

MG P01 GREY HEART MAGNET

MG ST02 STAG TWEED MAGNET

MG CW01 H/LAND COW MAGNET

MG YT02 BOAT TWEED MAGNET

MG NS01 NESSIE MAGNET

**Bespoke Options** 

Handmade Twine Hanging Decorations Laser Cut Wooden Magnet with Harris Tweed and Tartan Fabric.

#### Square Hangings are available with the following shapes:

Stag, Thistle, Scottie Dog, Puffin, Highland Cow, Cat, Bee, House, Heart, Kelpies, Nessie, Edinburgh Castle, Stirling Castle, Forth Bridge and Mackintosh Chair.

Add Another Place/Name Can be Supplied In Mixed Colours Square Magnets are available with Tartan or Tweed Approx Size: 75mm x 75mm

Sold in Packs of 6

HG H01 HARRIS TWEED HEART WEDDING/OTHER

HG SL01 TARTAN STIRLING CASTLE

HG H02 HARRIS TWEED HEART ADD PLACE NAME

HG MC01 TWEED MACKINTOSH CHAIR

HG H03 HARRIS TWEED HEART ADD PLACE NAME

HG FC01 TARTAN STIRLING CASTLE

HGS TH HARRIS TWEED THISTLE ADD PLACE NAME

HG FB01 TARTAN FORTH BRIDGE

HGS AG HARRIS TWEED BIRTHDAY - 60 ADD ANOTHER NUMBER

HGS LS TARTAN BONNIE LASSIE

HGS HM TWEED HOME SWEET HOME

HGS LD TARTAN BONNIE LADDIE

MG KP02 KELPIES TWEED MAGNET

HP TH01 HARRIS TWEED THISTLE - SCOTLAND ADD ANOTHER PLACE NAME

HP HT01 HARRIS TWEED HEART - GLASGOW ADD ANOTHER PLACE NAME

HP H01 HARRIS TWEED HEART - INVERNESS ADD ANOTHER PLACE NAME

HP H03 HARRIS TWEED HEART - STORNOWAY ADD ANOTHER PLACE NAME