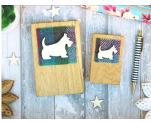

Mini Wooden Oak Blocks with Harris Tweed

Large Wooden Oak Blocks with Harris Tweed

Approx Size - Mini Block : 6.5cm x 10cm x 1.8cm

Approx Size - Large Block : 10cm x 15cm x 1.8cm

Sold in 12's - designs can be mixed

Hook on the Back for Hanging.

HARRIS TWEED MINI BLOCK STAG: TBK-STG 01 THISTLE: TBK-TH 01 SCOTTIE: TBK-SC 01

HARRIS TWEED LARGE BLOCK HIGHLAND COW: TBK-CW 02

HARRIS TWEED MINI BLOCK PUFFIN: TBK-PF 01 BEE: TBK-BE 01 BOTHY: TBK-BY 01

HARRIS TWEED LARGE BLOCK SCOTTIE: TBK-SC 02

HARRIS TWEED MINI BLOCK ROBIN: TBK-RB 01 CAT: TBK-CT 01 HIGHLAND COW: TBK-CW 01

HARRIS TWEED LARGE BLOCK STAG: TBK-STG 02

LARGE BLOCK WITH HOOK ROBIN: TBK-RB 03

HARRIS TWEED LARGE BLOCK THISTLE: TBK-TH 02