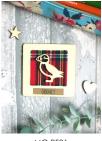

Hook on the Back for Hanging.

HARRIS TWEED MINI BLOCK STAG: TBK-STG 01 THISTLE: TBK-TH 01 SCOTTIE: TBK-SC 01

HARRIS TWEED LARGE BLOCK HIGHLAND COW: TBK-CW 02

HARRIS TWEED MINI BLOCK PUFFIN: TBK-PF 01 BEE: TBK-BE 01 BOTHY: TBK-BY 01

HARRIS TWEED LARGE BLOCK SCOTTIE: TBK-SC 02

HARRIS TWEED MINI BLOCK ROBIN: TBK-RB 01 CAT: TBK-CT 01 HIGHLAND COW: TBK-CW 01

HARRIS TWEED LARGE BLOCK STAG: TBK-STG 02

LARGE BLOCK WITH HOOK ROBIN: TBK-RB 03