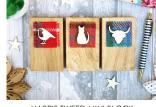

MG MC01 MACKINTOSH CHAIR MAGNET

Laser Cut Wooden Magnet with Harris Tweed and Tartan Fabric.

Square Magnets are available with the following shapes:

Stag, Thistle, Scottie Dog, Puffin, Highland Cow, Cat, Bee, House, Heart, Kelpies, Nessie, Edinburgh Castle, Stirling Castle, Forth Bridge and Boat.

#### Square Magnets are available with the following shapes: Stag, Thistle, Scottie Dog, Puffin, Highland Cow, Cat, Bee, House, Heart, Kelpies, Nessie, Edinburgh Castle, Stirling Castle, Forth Bridge and Boat.