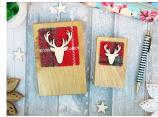

Mini Wooden Oak Blocks with Harris Tweed

Large Wooden Oak Blocks with Harris Tweed

Approx Size - Mini Block : 6.5cm x 10cm x 1.8cm

Approx Size - Large Block : 10cm x 15cm x 1.8cm

Sold in 12's - designs can be mixed

Hook on the Back for Hanging.

HARRIS TWEED MINI BLOCK STAG: TBK-STG 01 THISTLE: TBK-TH 01 SCOTTIE: TBK-SC 01

HARRIS TWEED LARGE BLOCK HIGHLAND COW: TBK-CW 02

HARRIS TWEED MINI BLOCK PUFFIN: TBK-PF 01 BEE: TBK-BE 01 BOTHY: TBK-BY 01

HARRIS TWEED LARGE BLOCK SCOTTIE: TBK-SC 02

HARRIS TWEED MINI BLOCK ROBIN: TBK-RB 01 CAT: TBK-CT 01 HIGHLAND COW: TBK-CW 01

HARRIS TWEED LARGE BLOCK STAG: TBK-STG 02

LARGE BLOCK WITH HOOK ROBIN: TBK-RB 03

HARRIS TWEED LARGE BLOCK THISTLE: TBK-TH 02