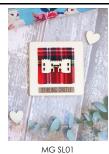

Add Another Place/Name Can be Supplied In Mixed Colours Square Magnets are available with Tartan or Tweed Approx Size: 75mm x 75mm

Sold in Packs of 6

HG H01 HARRIS TWEED HEART WEDDING/OTHER

HG SL01 TARTAN STIRLING CASTLE