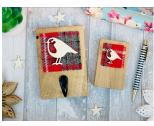

### Large Wooden Oak Blocks With Hook On Front

Approx Size - Large Block : 10cm x 15cm x 1.8cm Hook On The Back For Hanging. Hook On The Front For Keys, Etc..

Sold in 6's - designs can be mixed

All Blocks can be Supplied In Mixed Colours.

Hook on the Back for Hanging.

HARRIS TWEED MINI BLOCK STAG: TBK-STG 01 THISTLE: TBK-TH 01 SCOTTIE: TBK-SC 01

HARRIS TWEED LARGE BLOCK HIGHLAND COW: TBK-CW 02

HARRIS TWEED MINI BLOCK PUFFIN: TBK-PF 01 BEE: TBK-BE 01 BOTHY: TBK-BY 01

HARRIS TWEED LARGE BLOCK SCOTTIE: TBK-SC 02

HARRIS TWEED MINI BLOCK ROBIN: TBK-RB 01 CAT: TBK-CT 01 HIGHLAND COW: TBK-CW 01

HARRIS TWEED LARGE BLOCK STAG: TBK-STG 02

LARGE BLOCK WITH HOOK ROBIN: TBK-RB 03