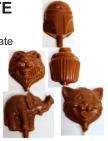

## CHOCOLATE DINOSAURS

Belgian milk chocolate dinosaurs Triceratops, Spinosaurus and T Rex

Product Code CB35X6 Unit Price £3.50 Units Per Pack 6 Price Per Outer £21.00