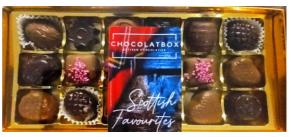

# Boxed Selections

These gift boxes make a great gift all year round the include selections from our chocolates which have proved to be among the most popular your Company Name, Logo, can be added

## SCOTTISH FAVOURITES SELECTION

A Scottish gift box of 18 of our wonderful creations in a presentation box

Product Code SF18X6
Unit Price £9.00
Units Per Pack 6
Price Per Outer £54.00