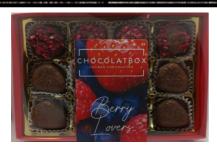

## BERRY LOVERS SELECTION

Super scrumptious 12 selection including Raspberry & Prosecco, Strawberry creams and Blueberry Gin

Product Code BL12X6
Unit Price £6.50
Units Per Pack 6
Price Per Outer £39.00