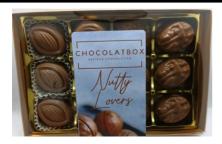

## NUT LOVERS SELECTION

A Nutty selection to give to even the most ardent Nut lover

Product Code NL12X6
Unit Price £6.50
Units Per Pack 6
Price Per Outer £39.00