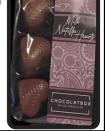

## ROSE AND VIOLET CREAMS

Rose & Violet Creams could be said to be our signature chocolates, as they have proved so popular with our customers.

Product Code RV12X6 Unit Price £6.50 Units Per Pack 6 Price Per Outer £39.00

#### **56% DARK ROSE CREAMS**

Belgian Dark chocolate filled with a soft subtle twist of Rose fondant

**Product Code** CB06X6 £2.75 Unit Price Units Per Pack 6 Price Per Outer £16.50