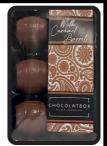

#### BELGIAN DARK COFFEE CREAMS

Belgian Dark chocolate filled with a soft subtle coffee fondant

Product Code CB09X6
Unit Price £2.75
Units Per Pack 6
Price Per Outer £16.50