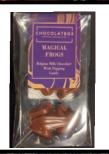

#### NUTELLA FROGS

3 Magical Frogs filled with Nutella

Product Code CB30X6
Unit Price £2.80
Units Per Pack 6
Price Per Outer £16.80