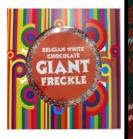

## GIANT WHITE FRECKLE

A chocolate giant disk covered in hundreds Thousands.

Product Code CB33X6
Unit Price £2.60
Units Per Pack 6
Price Per Outer £15.60