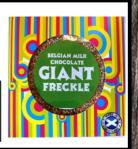

## GIANT MILK FRECKLE

A chocolate giant disk covered in hundreds Thousands.

Product Code CB32X6
Unit Price £2.60
Units Per Pack 6
Price Per Outer £15.60