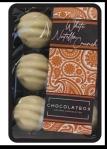

## HANDMADE MACAROON BITES

Vanilla fondant centre Belgian milk chocolate, and rolled in toasted coconut

Product Code HMBX6
Unit Price £3.50
Units Per Pack 6
Price Per Outer £21.00