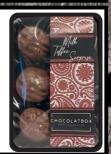

# Boxed Selections

These gift boxes make a great gift all year round the include selections from our chocolates which have proved to be among the most popular your Company Name, Logo, can be added

## BERRY LOVERS SELECTION

Super scrumptious 12 selection including Raspberry & Prosecco, Strawberry creams and Blueberry Gin

Product Code BL12X6
Unit Price £6.50
Units Per Pack 6
Price Per Outer £39.00