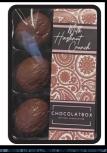

# Boxed Selections

These gift boxes make a great gift all year round the include selections from our chocolates which have proved to be among the most popular your Company Name, Logo, can be added

## SCOTTISH FAVOURITES SELECTION

A Scottish gift box of 18 of our wonderful creations in a presentation box

Product Code SF18X6
Unit Price £9.00
Units Per Pack 6
Price Per Outer £54.00