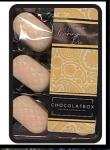

#### HANDMADE CLOTTED CREAM FUDGE

**Buttery Crumbly Creamy Fudge** 

Product Code HCCFX6
Unit Price £3.50
Units Per Pack 6
Price Per Outer £21.00