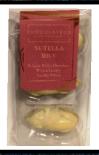

## WHITE NUTELLA CRUNCH

White Chocolate with a creamy Nutella filling

Product Code CB16X6
Unit Price £2.75
Units Per Pack 6
Price Per Outer £16.50