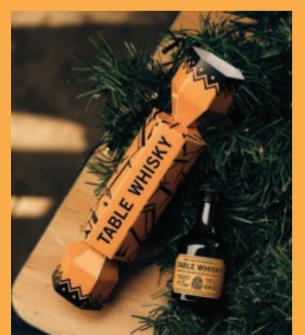

# TABLE WHISKY70CL BOTTLE

Table whisky is our sommelier's selection. A single grain whisky distilled in Edinburgh, matured in virgin oak and sherry casks, and blended in Leith with notes of toffee popcorn, ginger cake and vanilla. WAS: \$23.75 NOW: \$21.75

## FESTIVE CRACKER

A beautifully designed cracker containing a 5cl Table Whisky miniature. Perfect for gift giving, a stocking filler or celebrating the festive season.

£**4.**75