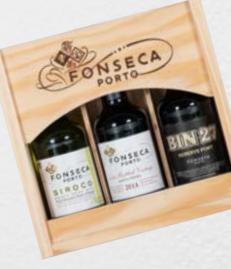

### Fonseca 5cl Gift Pack

A set of three 5cl Fonseca port miniatures— Siroco white port, Bin 27 reserve, and 2014 Late Bottled Vintag. Presented in a wooden box with a sliding lid, featuring fruity, nutty, and spicy flavours.

**£7.75** 