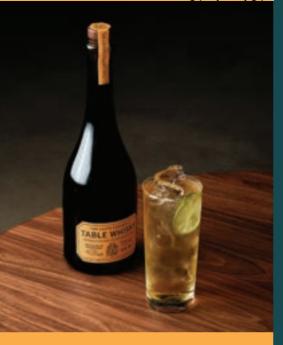

# TABLE WHISKY70CL BOTTLE

Table whisky is our sommelier's selection. A single grain whisky distilled in Edinburgh, matured in virgin oak and sherry casks, and blended in Leith with notes of toffee popcorn, ginger cake and vanilla. WAS: \$23.75 NOW: \$21.75