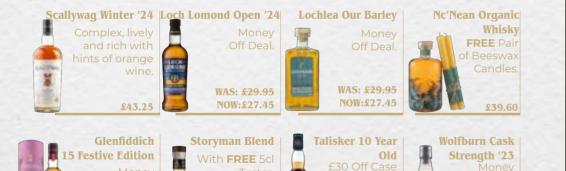

Explore the range of whiskies from Lochlea. Our core Single Malt, Our Barley, sits alongside our Seasonal Limited-Editions and our annual Cask Strength releases, perfect to sip on this winter.

### **OUR BARLEY**

Lochlea 'Our Barley' is our first core single malt whisky. It's made and inspired by our barley, grown here on Lochlea Farm. With a recipe carefully honed by Production Director John Campbell, the result is an extremely well balanced dram, full of depth and complexity. First-fill Bourbon, Oloroso Sherry and STR casks, no chill filtration, no added colouring.

46% alc./vol.

**£43.25** 

**£27.95** 

LOCHLEA

OCHLEA

## CASK STRENGTH

Lochlea Cask Strength Batch 2 is the second in a series of annual limited-edition bottlings. Taken straight from our casks without dilution, Cask Strength Batch 2 showcases something entirely new from Lochlea, amplifying our signature fruit, nut, and cereal flavours using a combination of Oloroso Sherry, STR and PX casks, no chill filtration, no added colouring.

Just honest, delicious whisky.

60% alc./vol.

Lochlea Distillery • Ayrshire • Scotland lochleadistillery.com

elochleawhisky

Sales@selectdrams.co.uk

WHISKY