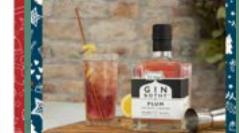

### **Gin Bothy Christmas Collection**

A selection of Gin Bothy's best-selling gins and liqueurs, including Original, Amaretto Liqueur, Gunshot, and Merry Berry Liqueur, all in 5cl bottles. Gin Bothy's festive Plum Gin Liqueur, crafted with handpicked autumn plums, offers a rich, fruity flavour perfect for the season. Enjoy this vibrant spirit neat, with tonic, or topped with Prosecco for a holiday sparkle.

50cl · 20% · £18.25

**Gin Bothy Plum Liqueur Gin** 

4x5cl • 20-41% • £17.70