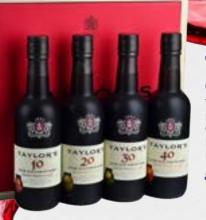

### Taylor's A Century of Port Gift Pack

Taylor's Century of Port is a four-bottle tawny port collection, featuring 10, 20, 30, and 40 Year Old ports, each with unique flavours, from mellow wood and fruit to sweet, smoky, and refined notes, presented in a wood box.

### **£139.95**