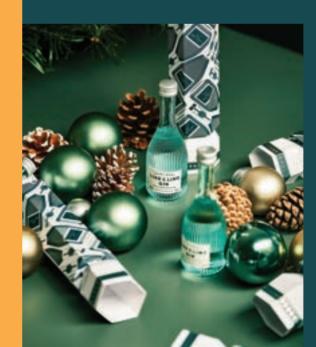

### LIND & LIME 70CL BOTTLE

A classic London dry style gin with fresh lime peel, juniper and pink peppercorn resulting in a crisp, well balanced and citrus forward gin.

£25.60

100%

Organic Plastic Free Green Electricity

## FESTIVE CRACKER

A beautifully designed cracker containing a 5cl Lind & Lime miniature. Perfect for gift giving, a stocking filler or celebrating the festive season.

£**4.**75