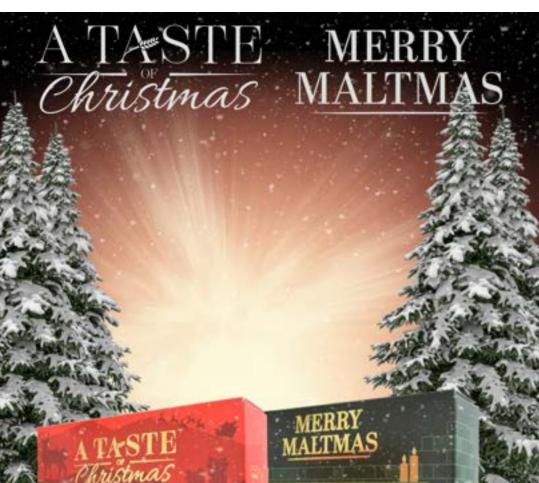

### MERRY MALTMAS

LE HALT WRITERIN

A triple tipple of festive spirits just waiting to be unwrappedl Each bottle has been carefully selected by the Select Drams elves to enhance your holiday season. A lineup that even Santa would envy, this collection is like a North Pole party in your glass. Whether you're sipping with friends or just Rudolph (we promise we won't tell!)

A TASTE Christmas

A TRUE OF FEATIVE APPERTY.

DR MS Handcrafted Whisky Gift Packs

Unbox the festive spirit with our "Merry Maltmas" gift pack! Inside, you'll find a trio of remarkable single malt whiskies expertly chosen by the Select Drams elves. Perfect for sharing stories with friends and family, or even leaving a tipple for Santa, these whiskies are the perfect companions for a "Merry Maltmas" celebration.