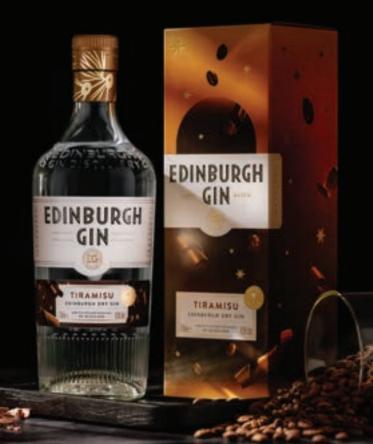

### GIVE THE GIFT OF WONDER

A dessert-like gin experience with rich flavours of cacao, coffee beans and velvety layers of vanilla and hazelnut

### Edinburgh Gin Christmas Gin

Here we have a truly unique London Dry Gin, infused with festive aromas of frankincense and myrrh, embodying the Christmas Spirit. This gin has a warm spiced base of nutmeg and ginger root, balanced by the aromatic richness of frankincense and myrrh, all framed by classic

> juniper. 5cl • 20% • **£1.95**

Edinburgh Gin Tiramisu This festive flavoured gin delivers a decadent, dessert-inspired experience with a smooth, velvety texture. Rich flavours of cacao nibs, coffee beans, and carob create bold coffee and chocolate notes, while vanilla, tonka beans, and hazeInuts add a creamy sweetness. 70cl • 43% • £21.50