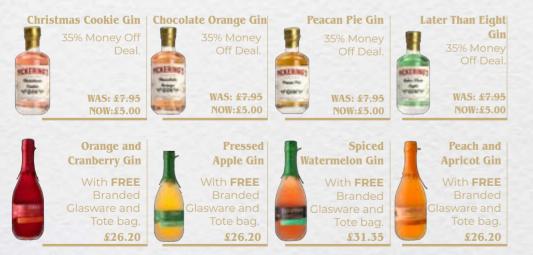

# **STAFF PICKS**

Discover the best festive whiskies and exclusive offers, specially chosen by our elves at Select Drams

21.0

#### Mixed Case of 12 Deal. 6 of each giftpack in the mixed case. WAS: £161.40

wis whi

WAS: £59.50

NOW:£49.95

.

 $\Delta -$ 

NOW: £153.00

Taste of Christmas &

**Merry Maltmas 3x5cl** 

• Woodford Reserve With FREE branded glassware \$26.95

Â

Rock Island Blended Malt

5% Money off deal and FREE branded tea towel WAS: 27.40 NOW: \$25.95

Sales@selectdrams.co.uk

£39.40

Off Deal.

WAS: £44.85

NOW: £42.35

Order Now 01357520205

WAS: £214.80

NOW:£184.80

the Highland

Sales@selectdrams.co.uk