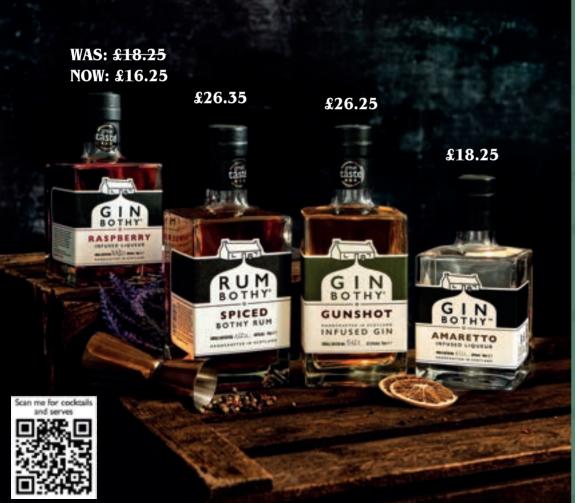

### **Gin Bothy Christmas Collection**

A selection of Gin Bothy's best-selling gins and liqueurs, including Original, Amaretto Liqueur, Gunshot, and Merry Berry Liqueur, all in 5cl bottles. Gin Bothy's festive Plum Gin Liqueur, crafted with handpicked autumn plums, offers a rich, fruity flavour perfect for the season. Enjoy this vibrant spirit neat, with tonic, or topped with Prosecco for a holiday sparkle.

50cl · 20% · £18.25

**Gin Bothy Plum Liqueur Gin** 

4x5cl • 20-41% • £17.70

### **Raspberry Gin Liqueur Cracker**

A Christmas Cracker featuring Gin Bothy Raspberry Gin Liqueur, made with local berries for a rich, jammy flavour—perfect over ice, with dessert, or in prosecco.

#### 5cl • 20% • £4.50

#### **Gunshot Gin Cracker**

Gin Bothy's Christmas Cracker includes a 5cl bottle of Gunshot, infused with cinnamon, cloves, and mixed spices for a warm, festive flavour. Enjoy it neat, on the rocks, or with ginger ale for a citrus twist.

5cl · 37.50% · £4.80

Sales@selectdrams.co.uk

Order Now