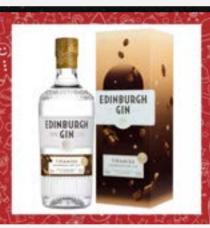

### GIVE THE GIFT OF WONDER

A dessert-like gin experience with rich flavours of cacao, coffee beans and velvety layers of vanilla and hazelnut

### Edinburgh Gin Christmas Gin

Here we have a truly unique London Dry Gin, infused with festive aromas of frankincense and myrrh, embodying the Christmas Spirit. This gin has a warm spiced base of nutmeg and ginger root, balanced by the aromatic richness of frankincense and myrrh, all framed by classic

> juniper. 5cl • 20% • **£1.95**

Edinburgh Gin Tiramisu This festive flavoured gin delivers a decadent, dessert-inspired experience with a smooth, velvety texture. Rich flavours of cacao nibs, coffee beans, and carob create bold coffee and chocolate notes, while vanilla, tonka beans, and hazeInuts add a creamy sweetness. 70cl • 43% • £21.50