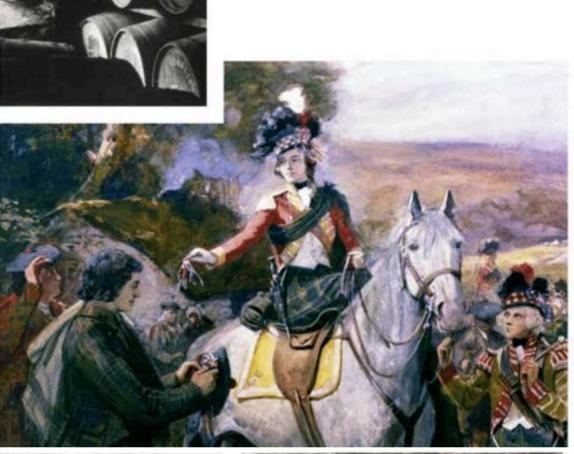

#### THE HISTORY

Gordon Castle was the home of the Gordon clan whose lineage dates to the reign of King Robert the Bruce in the 14th Century.

The Cock o' the North, the 5th Duke of Gordon, was the driving force behind the legalisation of whisky distilling in 1823.