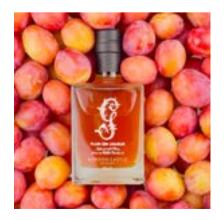

Our pilot product was our award-winning Gordon Castle gin. After the success of the botanical gin - crafted using herbs grown in our walled garden – we expanded the range to include plum and raspberry gin. Infused as opposed to using a concentrated syrup, our fruit gin liqueurs embody the natural flavours of the Scottish fruit, just as nature intended.

We've taken this award-winning gin and infused it with our homegrown raspberries and plums. Gift sets and gin miniatures available.