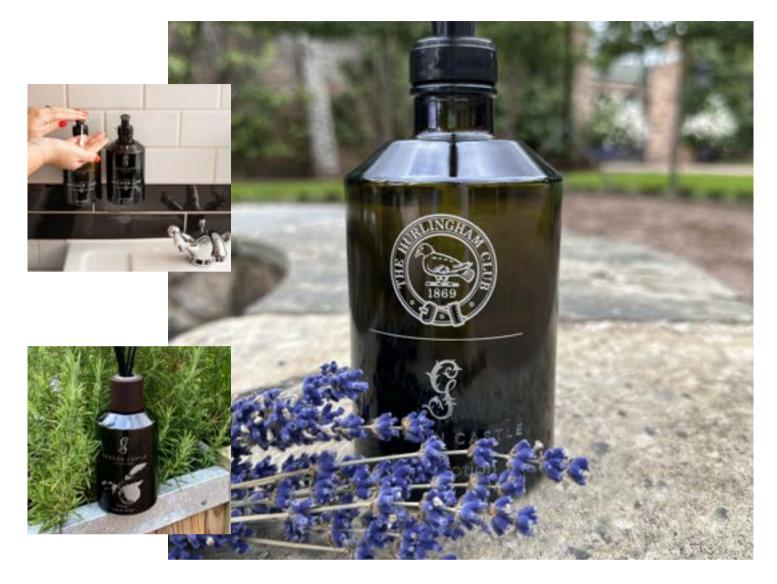

We encourage our customers to consider plastic free alternatives and to take this one step further we have developed a bespoke engraved glass bottle. This apothecary style glass bottle is engraved in house with your logo or message and can be refilled with our bath and body products.

#### BOTTLE FOR LIFE

Engraved with branding of your choice, our refillable glass bottles are our most environmentally friendly option. Fragranced with natural essential oils from our walled garden produce. Available as a retail option.