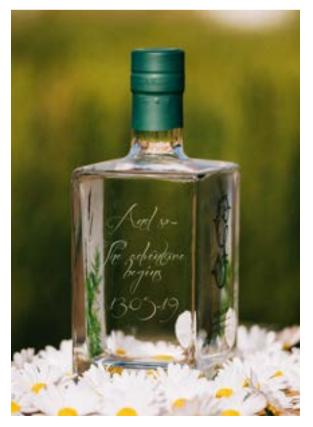

#### GORDON CASTLE GIN

Scottish herbs are hand-picked from The Walled Garden and carefully blended and distilled to tease out the botanicals. This small batch award-winning gin is crisp, elegant and refreshing with a lovely clean palate. Subtle notes of lavender linger in the back of the nose and within the mouth allowing garden mint to come into focus, helping promote the clean and refreshing character.

We've taken this award-winning gin and infused it with our homegrown raspberries and plums. Gift sets and gin miniatures available.