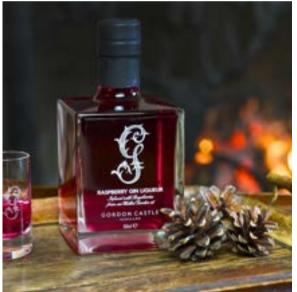

Our pilot product was our award-winning Gordon Castle gin. After the success of the botanical gin - crafted using herbs grown in our walled garden – we expanded the range to include plum and raspberry gin. Infused as opposed to using a concentrated syrup, our fruit gin liqueurs embody the natural flavours of the Scottish fruit, just as nature intended.

We've taken this award-winning gin and infused it with our homegrown raspberries and plums. Gift sets and gin miniatures available.