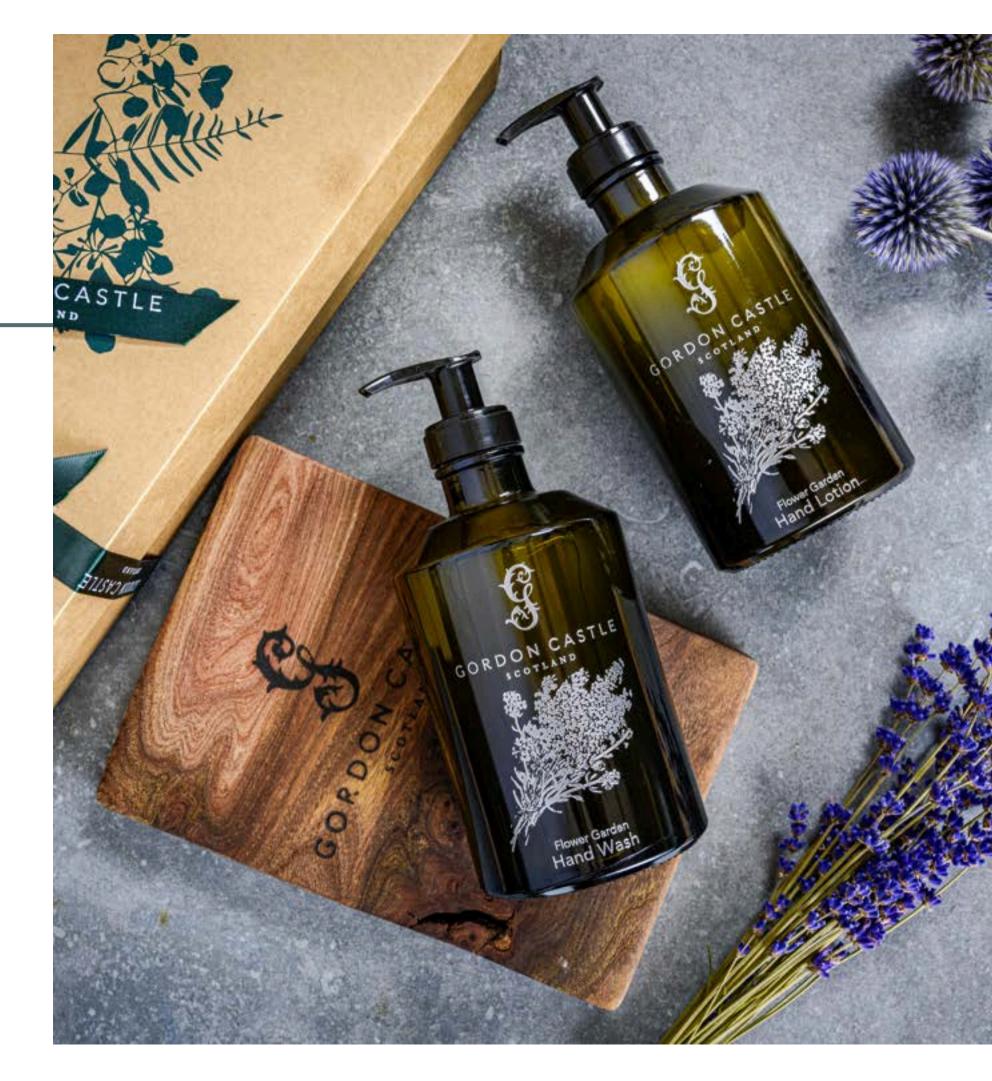

#### FLOWER GARDEN

The Garden's luxurious flower meadow scent combines rose absolute and geranium bourbon essential oils to aid relaxation and refresh the mind, bringing a breath of fresh air indoors.

#### RETAIL RANGE

These naturally beautiful bath and body products are unique to Gordon Castle Scotland retail range, with its exclusive, centuries-old origins. Handmade in the British Isles with pure essential oils from The Walled Garden's plants and flowers, the products are part of the garden itself. Range includes candles, diffusers, shampoo, conditioner, soap and bubble bath.