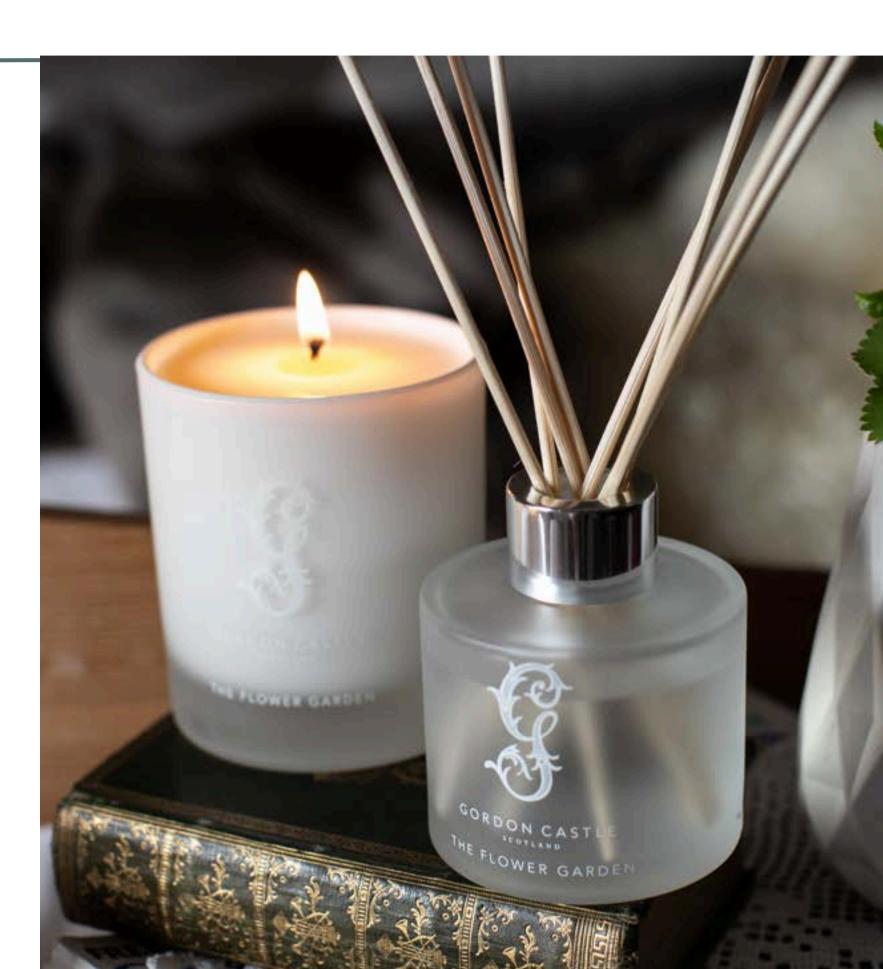

#### FLOWER GARDEN

The Garden's luxurious flower meadow scent combines rose absolute and geranium bourbon essential oils to aid relaxation and refresh the mind, bringing a breath of fresh air indoors.

#### RETAIL RANGE

These naturally beautiful bath and body products are unique to Gordon Castle Scotland retail range, with its exclusive, centuries-old origins. Handmade in the British Isles with pure essential oils from The Walled Garden's plants and flowers, the products are part of the garden itself. Range includes candles, diffusers, shampoo, conditioner, soap and bubble bath.

#### CANDLES & DIFFUSERS

Our aromatic candles and diffusers are made with pure, natural essential oils to infuse your home with the scents of our amazing Walled Garden. Choose from the Herb Garden, Flower Garden or Orangery collection. Gift sets are also available.