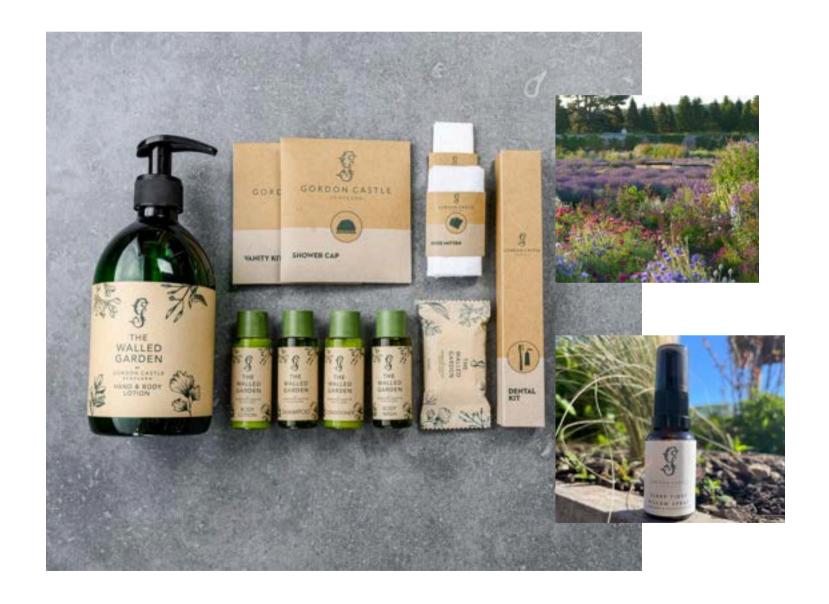

### SUSTAINABILITY planning for the future

| RANGE        | DNA                                                                                      | Zero Plastic | Not tested on<br>Animals | Natural Oils<br>distilled on site in<br>Scotland | Fully recyclable | Zero single use plastics | Eco-Friendly | <b>Vegan</b> Vegan |
|--------------|------------------------------------------------------------------------------------------|--------------|--------------------------|--------------------------------------------------|------------------|--------------------------|--------------|--------------------|
| Shower Cap   | 18" degradable<br>plastic                                                                |              |                          |                                                  |                  |                          |              |                    |
| Vanity Kit   | 2 paper stem cotton buds, 2 pads, emery board in a degradable bag to protect cotton pads |              |                          |                                                  |                  |                          |              |                    |
| Shoe Mitten  | made of cotton,<br>plastic free                                                          |              |                          |                                                  |                  |                          |              |                    |
| Dental Kit   | Wheat straw<br>toothbrush, 5g<br>Whispermint<br>toothpaste                               |              |                          |                                                  |                  |                          |              |                    |
| Sanitary Bag | degradable<br>plastic                                                                    |              |                          |                                                  |                  |                          |              |                    |

#### THE WALLED GARDEN

Inspired by the incredible eight-acre garden here at Gordon Castle, our Walled Garden apothecary range is fragranced from herbs and flowers grown in the Scottish garden. Full of character and bountiful in fragrance, this range will leave your guests feeling refreshed and gently cleansed.