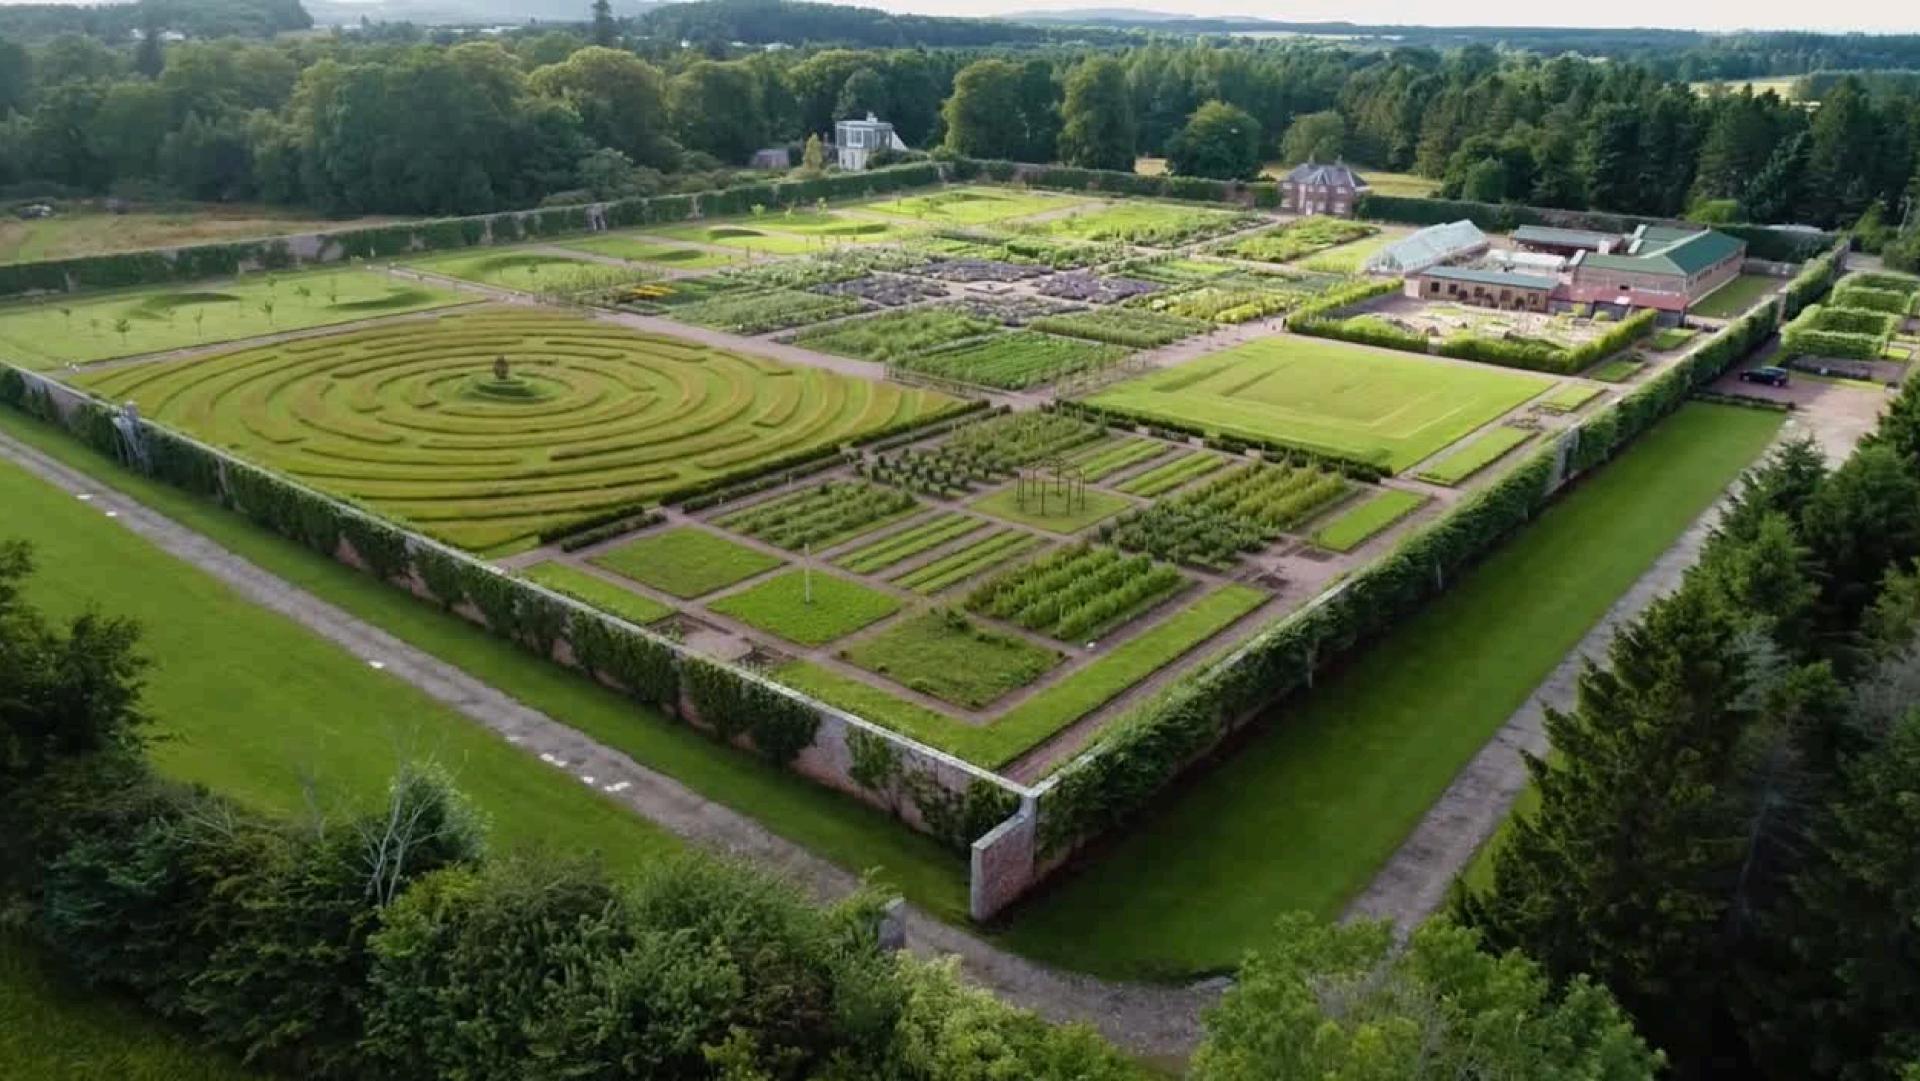

# - Ow story GORDON CASTLE SCOTLAND

Situated in the Scottish Highlands on Gordon Castle Estate, the Walled Garden is the restoration project of Angus & Zara Gordon Lennox, direct descendants of the Dukes of Gordon. This historical place acts as the inspiration behind the Gordon Castle Scotland brand and every product sold helps us on our restoration journey.

Gordon Castle Scotland now has over 250 products each of which is derived or inspired by our incredible Walled Garden. As a brand, we are passionate about sustainability and using as much of the produce from the garden as possible. All of our delivery packaging is biodegradable and made from recycled materials. Once we have finished with our packaging we add it to our composting facility in the garden. Over time this breaks down & goes back into the garden as soil.