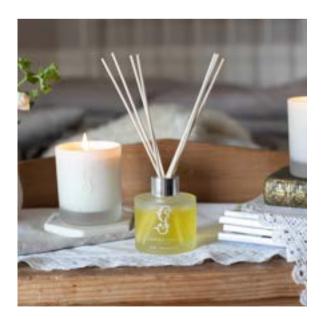

#### RETAIL RANGE

These naturally beautiful bath and body products are unique to Gordon Castle Scotland retail range, with its exclusive, centuries-old origins. Handmade in the British Isles with pure essential oils from The Walled Garden's plants and flowers, the products are part of the garden itself. Range includes candles, diffusers, shampoo, conditioner, soap and bubble bath.

#### CANDLES & DIFFUSERS

Our aromatic candles and diffusers are made with pure, natural essential oils to infuse your home with the scents of our amazing Walled Garden. Choose from the Herb Garden, Flower Garden or Orangery collection. Gift sets are also available.