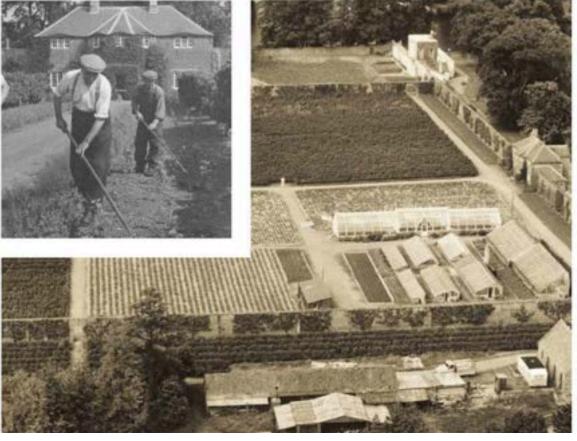

More recently in the 1960s and 1970s, The Walled Garden was a commercial fruit farm for Baxters, producing 70 tons of raspberries a year.

#### SOCIAL RESPONSIBILITY

Gordon Castle has a role in growing the local economy, employing over sixty people.

Working closely with Moray, they develop and empower young people, volunteers and craft producers to enhance the region's economy and community.