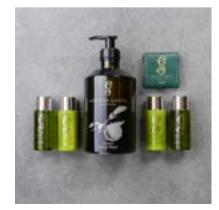

#### THE GORDON CASTLE RANGE

Much like Gordon Castle itself, this range has been designed to leave a lasting impression of luxury. Fragranced with our favourite garden essential oils, this range will leave your guests feeling nourished and gently cleansed.

#### RETAIL RANGE

These naturally beautiful bath and body products are unique to Gordon Castle Scotland retail range, with its exclusive, centuries-old origins. Handmade in the British Isles with pure essential oils from The Walled Garden's plants and flowers, the products are part of the garden itself. Range includes candles, diffusers, shampoo, conditioner, soap and bubble bath.