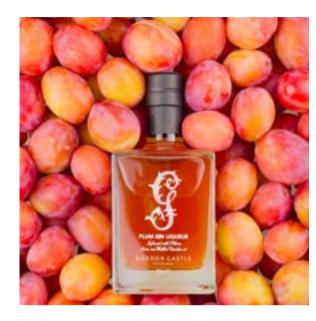

Our pilot product was our award-winning Gordon Castle gin. After the success of the botanical gin - crafted using herbs grown in our walled garden – we expanded the range to include plum and raspberry gin. Infused as opposed to using a concentrated syrup, our fruit gin liqueurs embody the natural flavours of the Scottish fruit, just as nature intended.

We've taken this award-winning gin and infused it with our homegrown raspberries and plums. Gift sets and gin miniatures available.