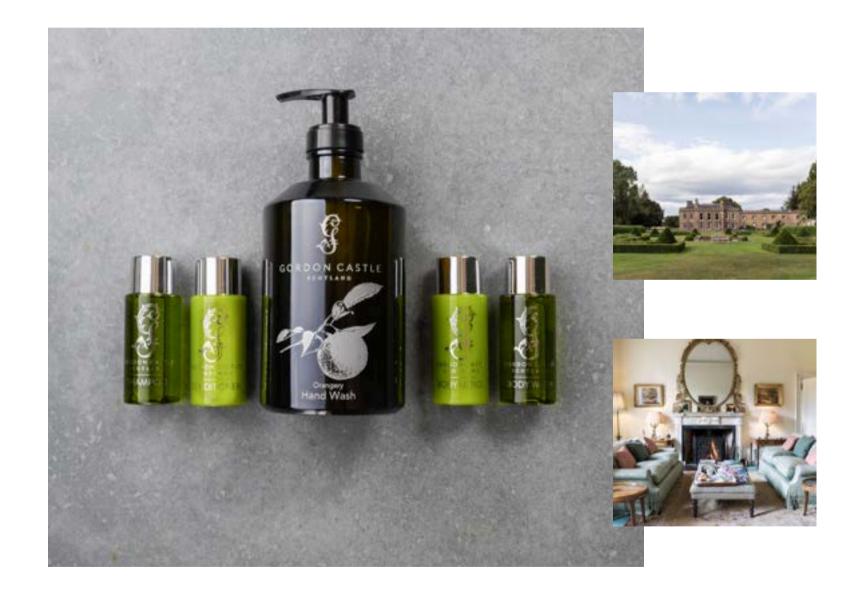

#### THE GORDON CASTLE RANGE

Much like Gordon Castle itself, this range has been designed to leave a lasting impression of luxury. Fragranced with our favourite garden essential oils, this range will leave your guests feeling nourished and gently cleansed.

#### THE WALLED GARDEN

Inspired by the incredible eight-acre garden here at Gordon Castle, our Walled Garden apothecary range is fragranced from herbs and flowers grown in the Scottish garden. Full of character and bountiful in fragrance, this range will leave your guests feeling refreshed and gently cleansed.

#### RETAIL RANGE

These naturally beautiful bath and body products are unique to Gordon Castle Scotland retail range, with its exclusive, centuries-old origins. Handmade in the British Isles with pure essential oils from The Walled Garden's plants and flowers, the products are part of the garden itself. Range includes candles, diffusers, shampoo, conditioner, soap and bubble bath.