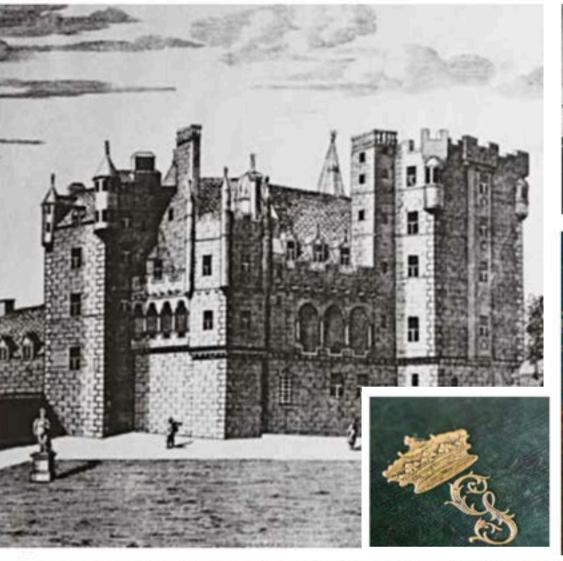

# - Ow story GORDON CASTLE SCOTLAND

Situated in the Scottish Highlands on Gordon Castle Estate, the Walled Garden is the restoration project of Angus & Zara Gordon Lennox, direct descendants of the Dukes of Gordon. This historical place acts as the inspiration behind the Gordon Castle Scotland brand and every product sold helps us on our restoration journey.

#### THE HISTORY

Gordon Castle was the home of the Gordon clan whose lineage dates to the reign of King Robert the Bruce in the 14th Century.

The Cock o' the North, the 5th Duke of Gordon, was the driving force behind the legalisation of whisky distilling in 1823.