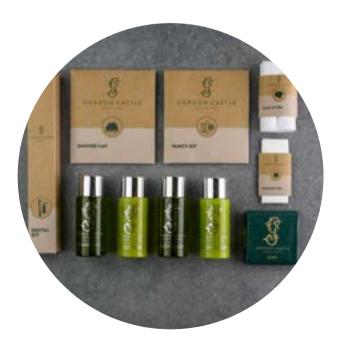

### SUSTAINABILITY planning for the future

| RANGE        | DNA                                                                                      | Zero Plastic | Not tested on<br>Animals | Natural Oils<br>distilled on site in<br>Scotland | Fully recyclable | Zero single use plastics | Eco-Friendly | <b>Vegan</b> Vegan |
|--------------|------------------------------------------------------------------------------------------|--------------|--------------------------|--------------------------------------------------|------------------|--------------------------|--------------|--------------------|
| Shower Cap   | 18" degradable<br>plastic                                                                |              |                          |                                                  |                  |                          |              |                    |
| Vanity Kit   | 2 paper stem cotton buds, 2 pads, emery board in a degradable bag to protect cotton pads |              |                          |                                                  |                  |                          |              |                    |
| Shoe Mitten  | made of cotton,<br>plastic free                                                          |              |                          |                                                  |                  |                          |              |                    |
| Dental Kit   | Wheat straw<br>toothbrush, 5g<br>Whispermint<br>toothpaste                               |              |                          |                                                  |                  |                          |              |                    |
| Sanitary Bag | degradable<br>plastic                                                                    |              |                          |                                                  |                  |                          |              |                    |

# FWF FRAGRANCES

Our products are made with pure, natural essential oils to infuse your home with the scents of our amazing Walled Garden. Choose from the Herb Garden, Flower Garden or Orangery collection.

#### HERB GARDEN

A Scottish herbal scent combining rosemary, thyme, clary sage and lavender to soothe the mind and restore the senses.

#### FLOWER GARDEN

The Garden's luxurious flower meadow scent combines rose absolute and geranium bourbon essential oils to aid relaxation and refresh the mind, bringing a breath of fresh air indoors.

#### **ORANGERY**

Gorgeously scented, this combines mandarin peel and sweet orange essential oils to uplift the senses. An everyday indulgence for the home, creating an elegant atmosphere.