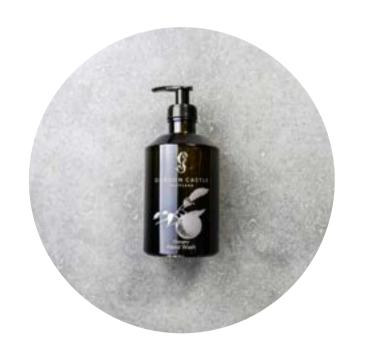

#### THE WALLED GARDEN

Inspired by the incredible eight-acre garden here at Gordon Castle, our Walled Garden apothecary range is fragranced from herbs and flowers grown in the Scottish garden. Full of character and bountiful in fragrance, this range will leave your guests feeling refreshed and gently cleansed.

#### RETAIL RANGE

These naturally beautiful bath and body products are unique to Gordon Castle Scotland retail range, with its exclusive, centuries-old origins. Handmade in the British Isles with pure essential oils from The Walled Garden's plants and flowers, the products are part of the garden itself. Range includes candles, diffusers, shampoo, conditioner, soap and bubble bath.