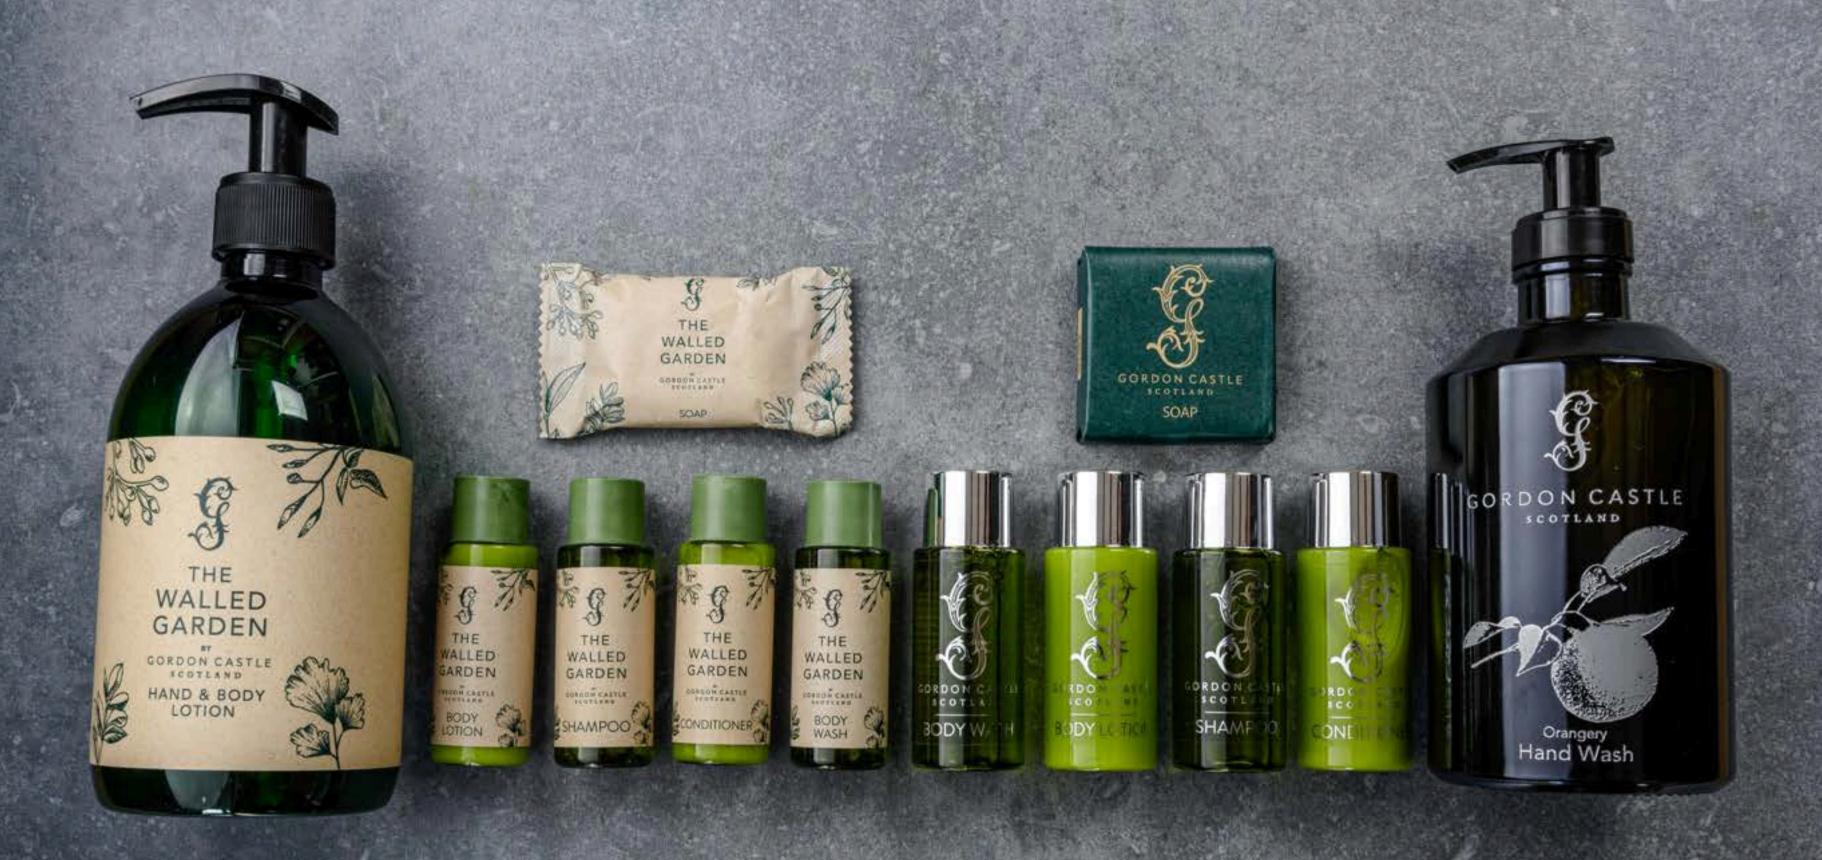

#### THE WALLED GARDEN

Inspired by the incredible eight-acre garden here at Gordon Castle, our Walled Garden apothecary range is fragranced from herbs and flowers grown in the Scottish garden. Full of character and bountiful in fragrance, this range will leave your guests feeling refreshed and gently cleansed.

#### RETAIL RANGE

These naturally beautiful bath and body products are unique to Gordon Castle Scotland retail range, with its exclusive, centuries-old origins. Handmade in the British Isles with pure essential oils from The Walled Garden's plants and flowers, the products are part of the garden itself. Range includes candles, diffusers, shampoo, conditioner, soap and bubble bath.