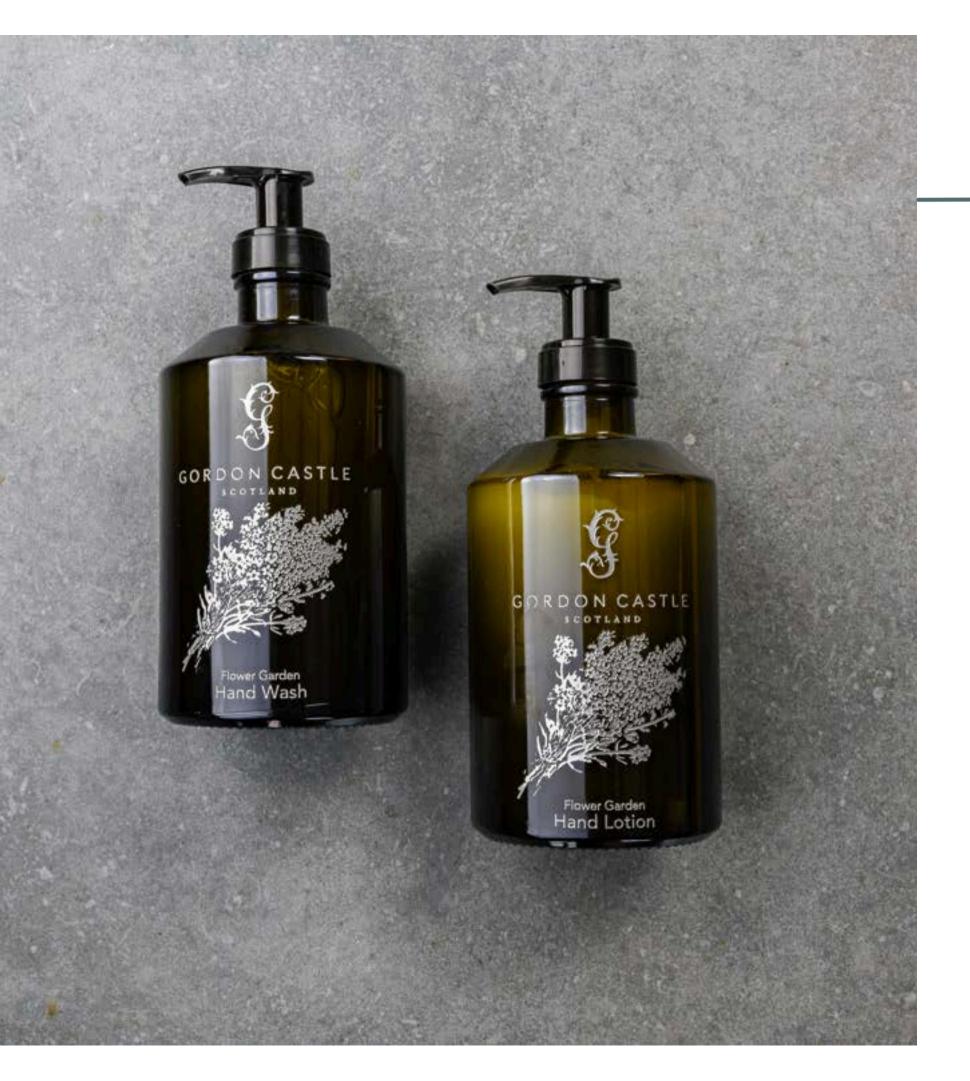

#### FLOWER GARDEN

The Garden's luxurious flower meadow scent combines rose absolute and geranium bourbon essential oils to aid relaxation and refresh the mind, bringing a breath of fresh air indoors.

#### RETAIL RANGE

These naturally beautiful bath and body products are unique to Gordon Castle Scotland retail range, with its exclusive, centuries-old origins. Handmade in the British Isles with pure essential oils from The Walled Garden's plants and flowers, the products are part of the garden itself. Range includes candles, diffusers, shampoo, conditioner, soap and bubble bath.