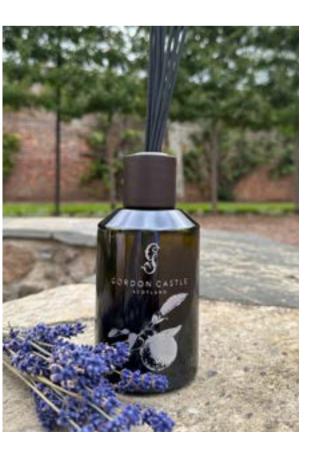

#### CANDLES & DIFFUSERS

Our aromatic candles and diffusers are made with pure, natural essential oils to infuse your home with the scents of our amazing Walled Garden. Choose from the Herb Garden, Flower Garden or Orangery collection. Gift sets are also available.

# FWF FRAGRANCES

Our products are made with pure, natural essential oils to infuse your home with the scents of our amazing Walled Garden. Choose from the Herb Garden, Flower Garden or Orangery collection.