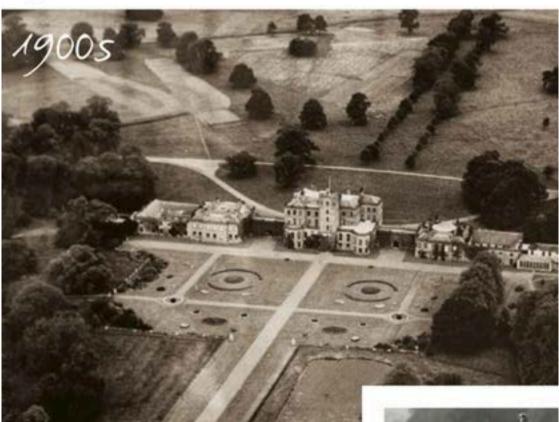

# - Ow story GORDON CASTLE SCOTLAND

Situated in the Scottish Highlands on Gordon Castle Estate, the Walled Garden is the restoration project of Angus & Zara Gordon Lennox, direct descendants of the Dukes of Gordon. This historical place acts as the inspiration behind the Gordon Castle Scotland brand and every product sold helps us on our restoration journey.

More recently in the 1960s and 1970s, The Walled Garden was a commercial fruit farm for Baxters, producing 70 tons of raspberries a year.