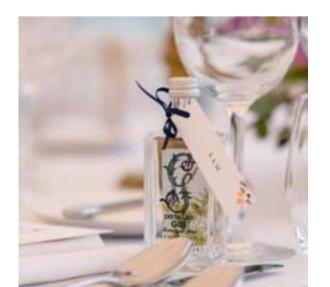

#### GORDON CASTLE GIN

Scottish herbs are hand-picked from The Walled Garden and carefully blended and distilled to tease out the botanicals. This small batch award-winning gin is crisp, elegant and refreshing with a lovely clean palate. Subtle notes of lavender linger in the back of the nose and within the mouth allowing garden mint to come into focus, helping promote the clean and refreshing character.

We've taken this award-winning gin and infused it with our homegrown raspberries and plums. Gift sets and gin miniatures available.