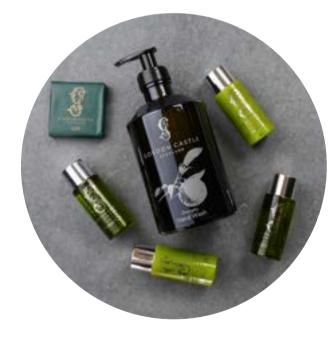

#### THE WALLED GARDEN

Inspired by the incredible eight-acre garden here at Gordon Castle, our Walled Garden apothecary range is fragranced from herbs and flowers grown in the Scottish garden. Full of character and bountiful in fragrance, this range will leave your guests feeling refreshed and gently cleansed.

#### RETAIL RANGE

These naturally beautiful bath and body products are unique to Gordon Castle Scotland retail range, with its exclusive, centuries-old origins. Handmade in the British Isles with pure essential oils from The Walled Garden's plants and flowers, the products are part of the garden itself. Range includes candles, diffusers, shampoo, conditioner, soap and bubble bath.