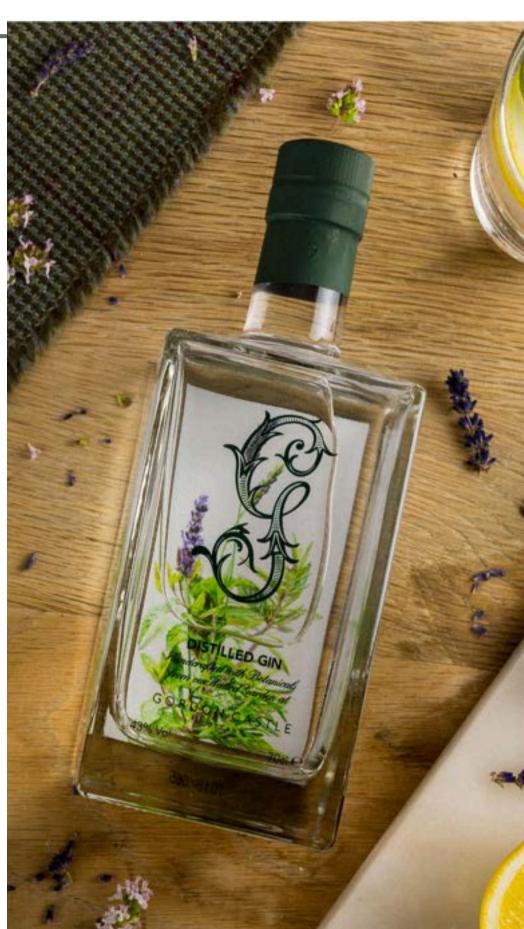

#### GORDON CASTLE GIN

Scottish herbs are hand-picked from The Walled Garden and carefully blended and distilled to tease out the botanicals. This small batch award-winning gin is crisp, elegant and refreshing with a lovely clean palate. Subtle notes of lavender linger in the back of the nose and within the mouth allowing garden mint to come into focus, helping promote the clean and refreshing character.

We've taken this award-winning gin and infused it with our homegrown raspberries and plums. Gift sets and gin miniatures available.