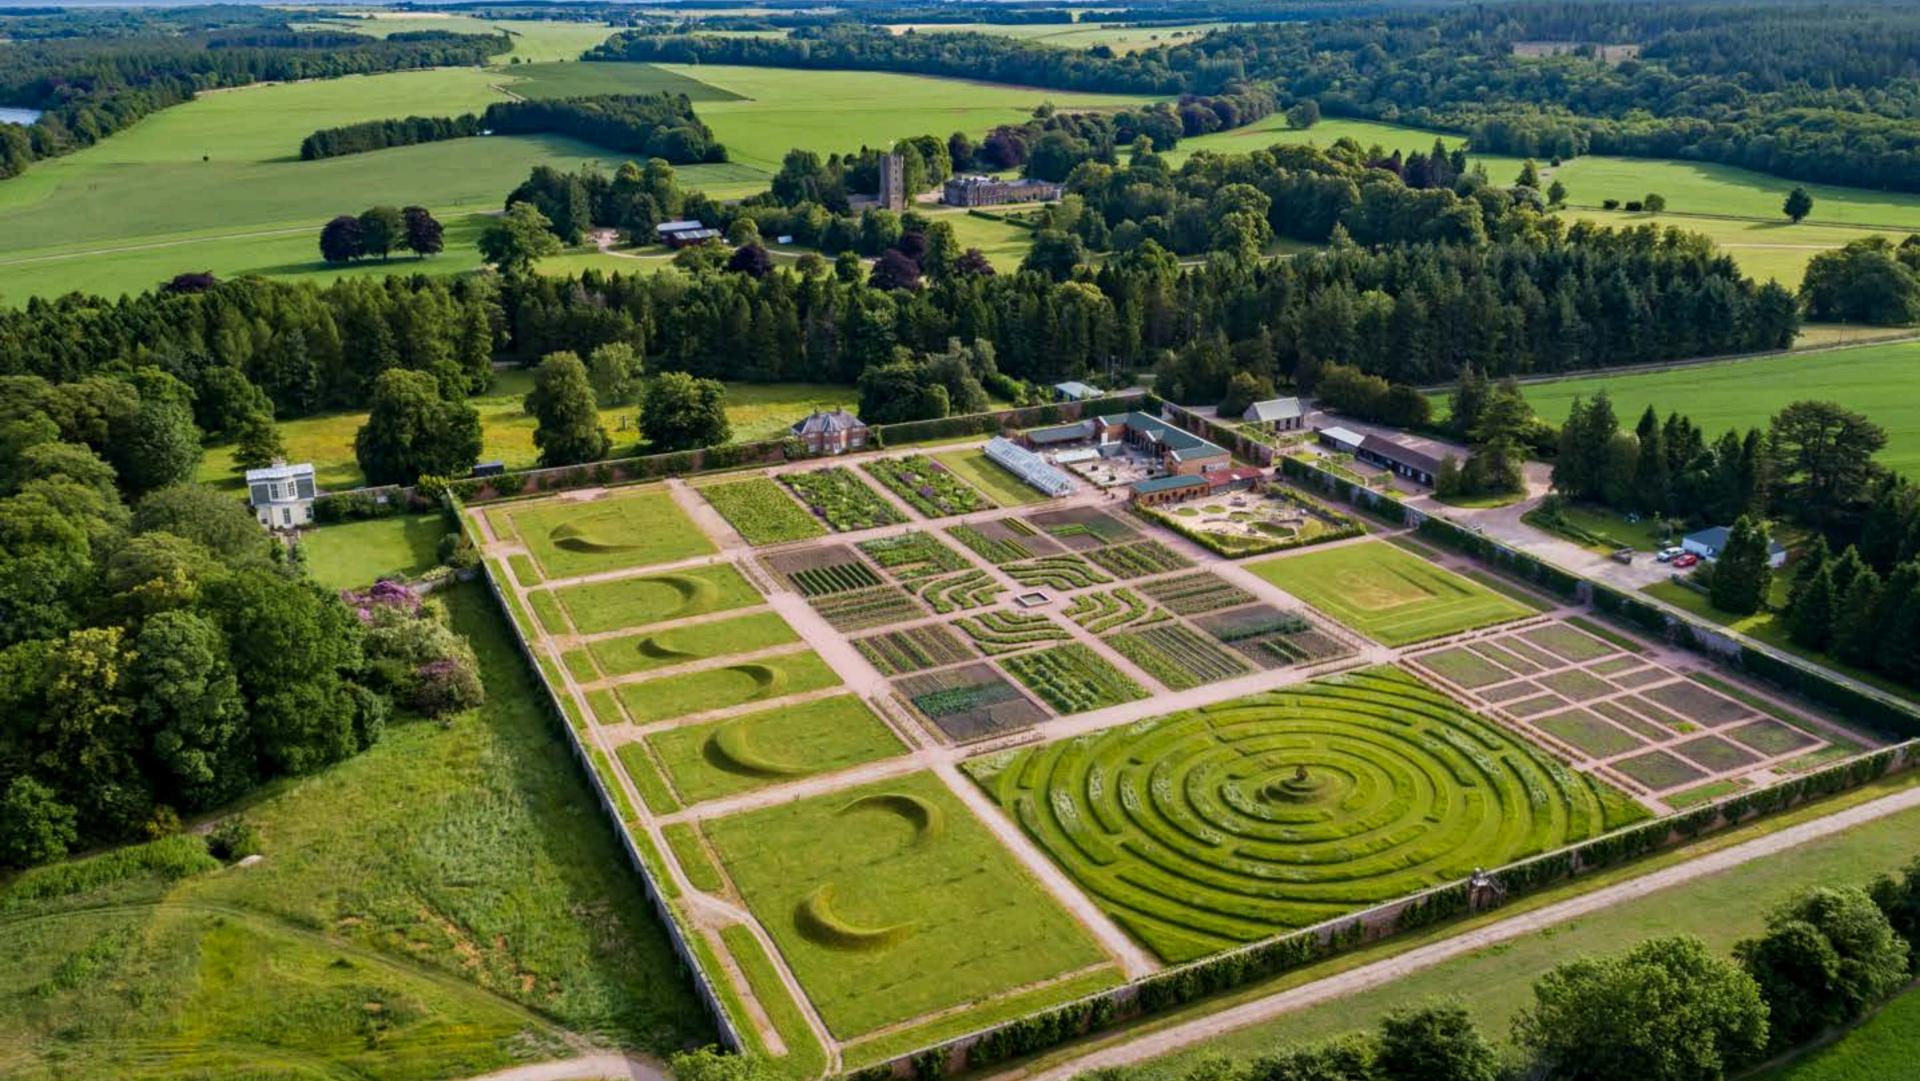

# - Ow story GORDON CASTLE SCOTLAND

Situated in the Scottish Highlands on Gordon Castle Estate, the Walled Garden is the restoration project of Angus & Zara Gordon Lennox, direct descendants of the Dukes of Gordon. This historical place acts as the inspiration behind the Gordon Castle Scotland brand and every product sold helps us on our restoration journey.

Our enchanting garden is the inspiration and drive behind everything we do, with every sale supporting the ongoing restoration of this historic Scottish garden.