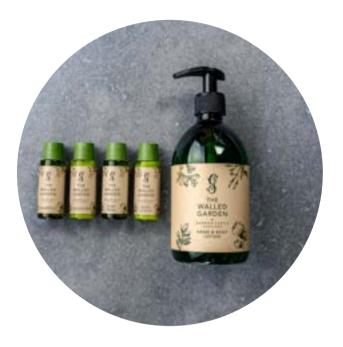

#### THE WALLED GARDEN

Inspired by the incredible eight-acre garden here at Gordon Castle, our Walled Garden apothecary range is fragranced from herbs and flowers grown in the Scottish garden. Full of character and bountiful in fragrance, this range will leave your guests feeling refreshed and gently cleansed.