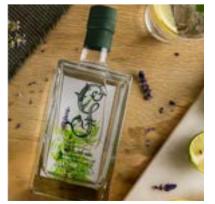

Our pilot product was our award-winning Gordon Castle gin. After the success of the botanical gin - crafted using herbs grown in our walled garden – we expanded the range to include plum and raspberry gin. Infused as opposed to using a concentrated syrup, our fruit gin liqueurs embody the natural flavours of the Scottish fruit, just as nature intended.

#### GORDON CASTLE GIN

Scottish herbs are hand-picked from The Walled Garden and carefully blended and distilled to tease out the botanicals. This small batch award-winning gin is crisp, elegant and refreshing with a lovely clean palate. Subtle notes of lavender linger in the back of the nose and within the mouth allowing garden mint to come into focus, helping promote the clean and refreshing character.

We've taken this award-winning gin and infused it with our homegrown raspberries and plums. Gift sets and gin miniatures available.