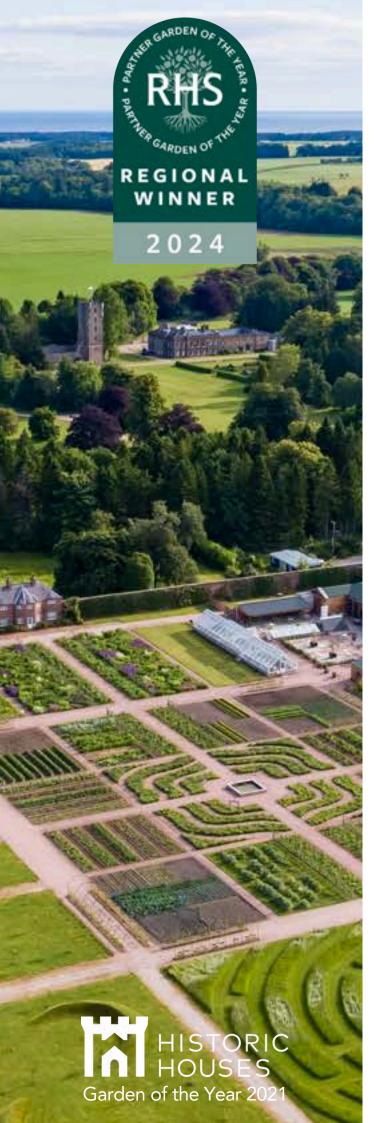

SUSTAINABLE LUXURY

Be Kind to your Skin and Save the Planet

Crafted by specialists with pure, natural, essential oils from the plants and flowers grown in our award-winning Walled Garden.

Free from artificial colours, perfumes, parabens, glycols, SLS's and petrochemicals.

Label free: Engraved and silver inlaid onsite at Gordon Castle Walled Garden.

Recyclable, Recycled plastic, and Biodegradable products available.

On-site packaging is composted and used to regenerate the soil.

A Helping Hand for your Wellbeing

GORDON CASTLE



## SUSTAINABLE LUXURY

A bottle for Life



Glass bottles engraved in our studio at Gordon Castle Walled Garden - silver inlayed. Perfectly paired with our discreet floating brackets.

Personalise your bottle for an extra special touch

GORDON CASTLE