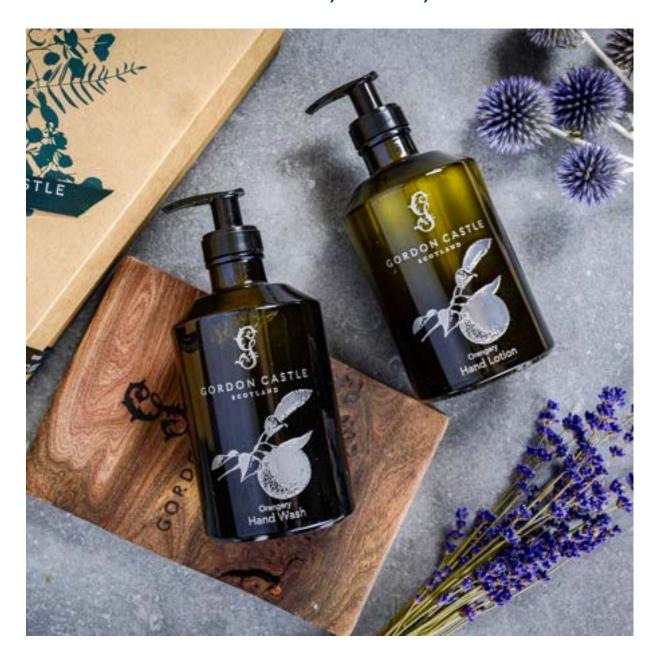

SUSTAINABLE LUXURY

Be Kind to your Skin and Save the Planet

Crafted by specialists with pure, natural, essential oils from the plants and flowers grown in our award-winning Walled Garden.

Free from artificial colours, perfumes, parabens, glycols, SLS's and petrochemicals.

Label free: Engraved and silver inlaid onsite at Gordon Castle Walled Garden.

Recyclable, Recycled plastic, and Biodegradable products available.

On-site packaging is composted and used to regenerate the soil.

## SUSTAINABLE LUXURY

A bottle for Life

Glass bottles engraved in our studio at Gordon Castle Walled Garden - silver inlayed. Perfectly paired with our discreet floating brackets.

Personalise your bottle for an extra special touch