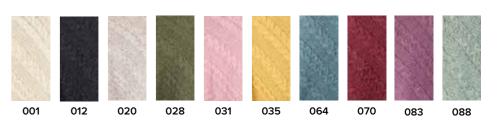

# **COLOUR SWATCHES**

 Denotes Natural Undyed # Denotes up to 3% Nepp

070

068

083

013

CHARCOAL

012

SAGE GREEN

880

HEATHER

027

MALLARD

072

**DENIM MIX** 

005

NAVY

003

PURE ARAN •001

HAZE 010

LIGHT GREY NATURAL

SUNFLOWER 035

DARK APPLE 028

**BURNT ORANGE** 

DARK GREY NATURAL •022

SKIDDAW NEPP #020

OATMEAL 040

DERBY TWEED 014

LODEN