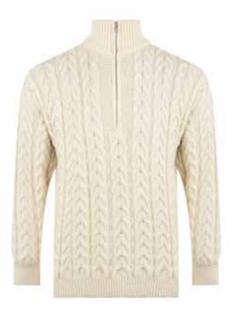

# Cable Zipper

The traditional-style zipper with a durable, longer zip has become a must-have accessory, perfect for both smart and casual occasions. Available in our timeless Navy and Ecru colours, this versatile piece combines style and practicality.