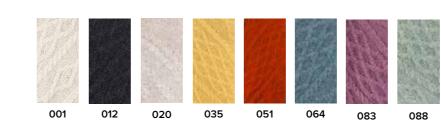

# **COLOUR SWATCHES**

 Denotes Natural Undyed # Denotes up to 3% Nepp

070

068

083

013

CHARCOAL

012

SAGE GREEN

880

HEATHER

027

MALLARD

072

**DENIM MIX** 

005

NAVY

003

PURE ARAN •001

HAZE 010

LIGHT GREY NATURAL

SUNFLOWER 035

DARK APPLE 028

**BURNT ORANGE** 

DARK GREY NATURAL •022

SKIDDAW NEPP #020

OATMEAL 040

DERBY TWEED 014

LODEN