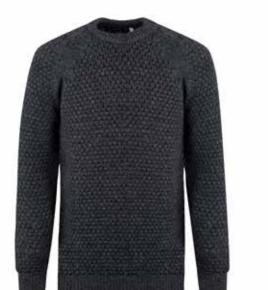

# Popcorn Crew

Our new unique popcorn chunky stitch crew featuring a drop shoulder offering both comfort and style in either Haze or Charcoal colour.