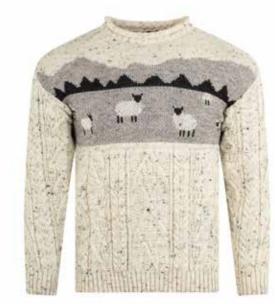

# Sheep Scene Jumper

Crafted from 100% British wool, we've reimagined the classic Aran pattern by incorporating a scenic Yorkshire Dales landscape, adding a unique touch. The tunic-style neckline ensures a comfortable, versatile fit, making it perfect for all genders.

#### CODE **SS69856**