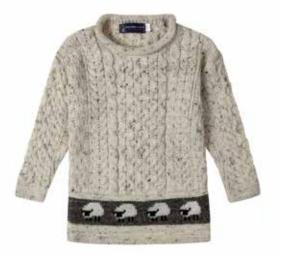

#### Men's Suede Patch Crew Jumper CODE **SS2101**

CODE **SS6678** 

CODE **SS3325** 

**Kids Highland Cow** 

Children's Sheep **Border Tunic** CODE **SS1180** 

Kids Sheep Scene Tunic CODE **SS1185** 

Children's Lumber Cardigan CODE **SS1178** 

Children's Crew Neck CODE **SS1179** 