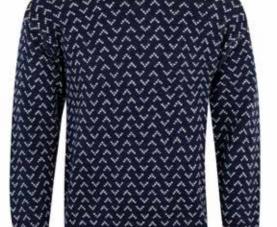

# **Unisex Saxon** Sweater

The V-shaped fleck design is available in our standard ecru and navy swatches, as well as in Summerstorm—an ideal choice for all genders.

CODE **SS2402** 

CODE **SS21041** 

CODE **SS21042** 