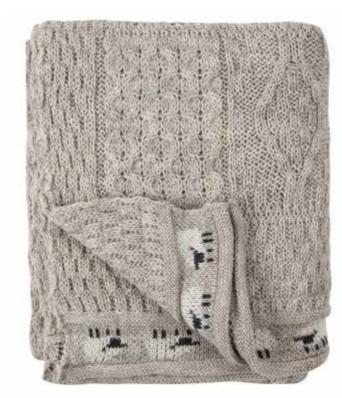

### Aran Sheep Throw

All of our throws measure 5x4 feet and are made using our specialised CMS 822 HP wide-bed multigauge machine for enhanced precision.

CODE SS2109/064

CODE **SS2109/083** 

CODE **SS2109/088** 

All of our throws measure 5x4 feet and are made using our specialised CMS 822 HP wide-bed multi-gauge machine for enhanced precision.

CODE **SS2167** 

# **Sheep Scene Throw**

All of our throws measure 5x4 feet and are made using our specialised CMS 822 HP wide-bed multi-gauge machine for enhanced precision.

Highland Cow Scarf CODE SS0001

**Aran Sheep Scarf** CODE SS0003