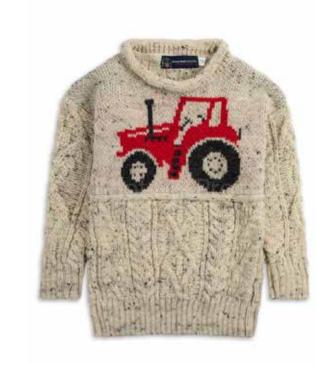

#### Men's Suede Patch Crew Jumper CODE **SS2101**

CODE **SS6678** 

CODE **SS3325** 

**Kids Highland Cow** 

Children's Sheep **Border Tunic** CODE **SS1180** 

Kids Sheep Scene Tunic CODE **SS1185** 

Children's Lumber Cardigan CODE **SS1178** 