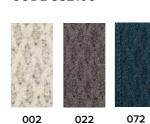

# **COLOUR SWATCHES**

 Denotes Natural Undyed # Denotes up to 3% Nepp

070

068

083

013

CHARCOAL

012

SAGE GREEN

880

HEATHER

027

MALLARD

072

**DENIM MIX** 

005

NAVY

003

PURE ARAN •001

HAZE 010

LIGHT GREY NATURAL

SUNFLOWER 035

DARK APPLE 028

**BURNT ORANGE** 

DARK GREY NATURAL •022

SKIDDAW NEPP #020

OATMEAL 040

DERBY TWEED 014

LODEN