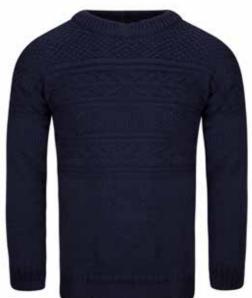

### **Submariner Jumper** 100% British wool

The Submariner jumper was originally supplied to the Royal Navy and has since evolved into an iconic British sweater. With its roll neck, deep hem, and cuffs, this garment offers warmth, comfort, and style, making it perfect for cold conditions. As with all our products, it is crafted from 100% pure British wool, sourced from sheep grazing the Pennine Hills.