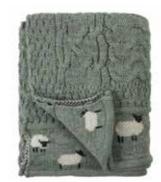

### Aran Sheep Throw

All of our throws measure 5x4 feet and are made using our specialised CMS 822 HP wide-bed multigauge machine for enhanced precision.

CODE SS2109/064

CODE **SS2109/083** 

CODE **SS2109/088** 