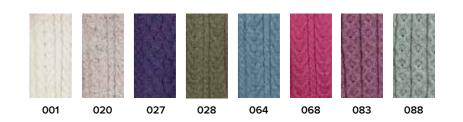

# **COLOUR SWATCHES**

 Denotes Natural Undyed # Denotes up to 3% Nepp

070

068

083

013

CHARCOAL

012

SAGE GREEN

880

HEATHER

027

MALLARD

072

**DENIM MIX** 

005

NAVY

003

PURE ARAN •001

HAZE 010

LIGHT GREY NATURAL

SUNFLOWER 035

DARK APPLE 028

**BURNT ORANGE** 

DARK GREY NATURAL •022

SKIDDAW NEPP #020

OATMEAL 040

DERBY TWEED 014

LODEN