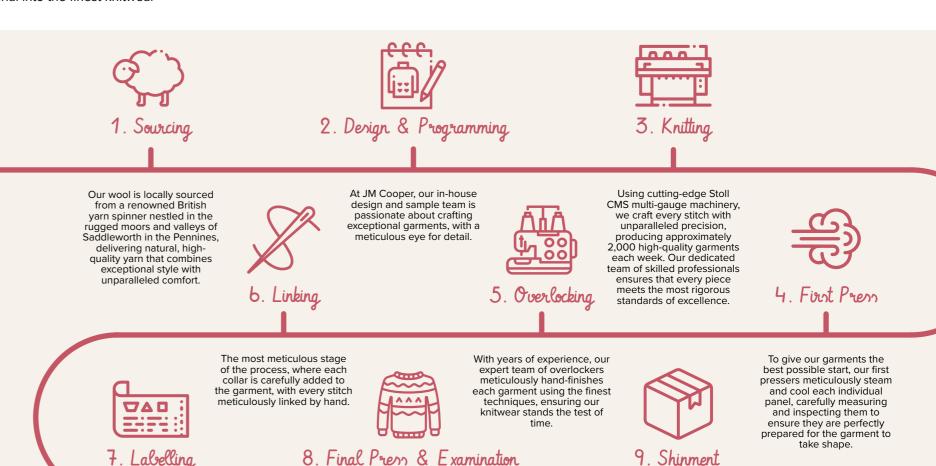

# FROM SHEEP TO SWEATER

The nine vital stages of our how we turn a raw material into the finest knitwear

Our skilled lockstitchers meticulously attach a 100% wool label and a British Wool stamp to each garment, ensuring authenticity and making it easy for customers to identify quality.

The final stage is critical, where each garment is carefully pressed, precisely measured, and thoroughly inspected to ensure it meets our highest quality standards and is perfectly ready to wear. Once packaged and stored in our warehouse, each shipment is dispatched with next-day delivery when applicable and can be seamlessly delivered to any location worldwide