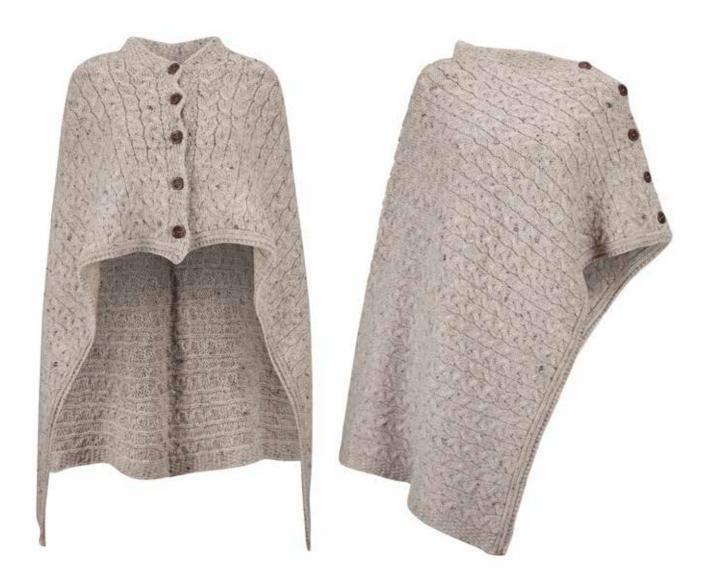

#### Ladies Two Way Poncho

Our versatile two-way design offers the flexibility to be worn as either a cape or a poncho, making it a standout piece that combines both warmth and style. With a one-size-fits-all fit, each poncho is designed to complement any wardrobe effortlessly.

#### CODE **SS21467**