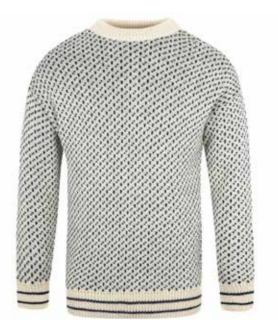

# **Unisex Nordic** Jumper

Like all our jumpers, this Traditional Nordic Fisherman knit is crafted from 100% British wool, offering a soft feel while maintaining a durable design.