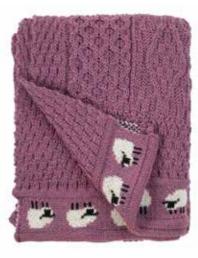

### Aran Sheep Throw

All of our throws measure 5x4 feet and are made using our specialised CMS 822 HP wide-bed multigauge machine for enhanced precision.

CODE SS2109/064

CODE **SS2109/083** 

CODE **SS2109/088** 