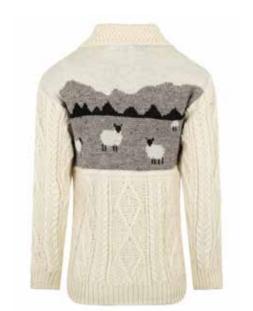

# Sheep Scene Jumper

Crafted from 100% British wool, we've reimagined the classic Aran pattern by incorporating a scenic Yorkshire Dales landscape, adding a unique touch. The tunic-style neckline ensures a comfortable, versatile fit, making it perfect for all genders.

#### CODE **SS69856**