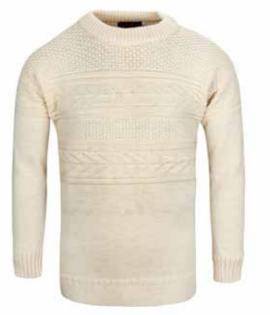

# **Unisex Nordic** Jumper

Like all our jumpers, this Traditional Nordic Fisherman knit is crafted from 100% British wool, offering a soft feel while maintaining a durable design.