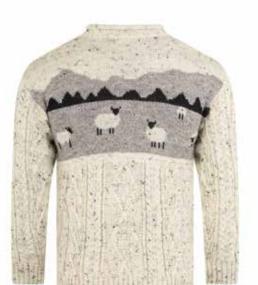

# Sheep Scene Jumper

Crafted from 100% British wool, we've reimagined the classic Aran pattern by incorporating a scenic Yorkshire Dales landscape, adding a unique touch. The tunic-style neckline ensures a comfortable, versatile fit, making it perfect for all genders.

#### CODE **SS69856**