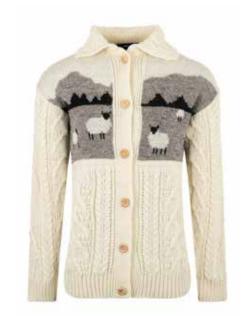

#### **Ladies Sheep Scene** Cardigan

Crafted from 100% British wool, this design blends classic Aran patterns with a stunning Yorkshire Dales sheep landscape. The tunicstyle neck adds a contemporary touch, making it a versatile piece suitable for all genders.