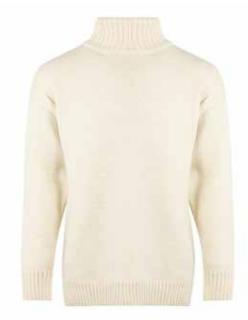

### **Submariner Jumper** 100% British wool

The Submariner jumper was originally supplied to the Royal Navy and has since evolved into an iconic British sweater. With its roll neck, deep hem, and cuffs, this garment offers warmth, comfort, and style, making it perfect for cold conditions. As with all our products, it is crafted from 100% pure British wool, sourced from sheep grazing the Pennine Hills.