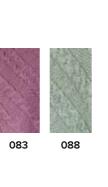

### Aran Sheep Throw

All of our throws measure 5x4 feet and are made using our specialised CMS 822 HP wide-bed multigauge machine for enhanced precision.

CODE SS2109/064

CODE **SS2109/083** 

CODE **SS2109/088** 