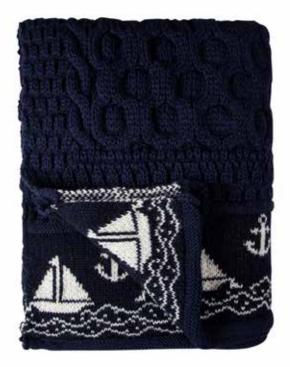

All of our throws measure 5x4 feet and are made using our specialised CMS 822 HP wide-bed multi-gauge machine for enhanced precision.

CODE **SS2167** 