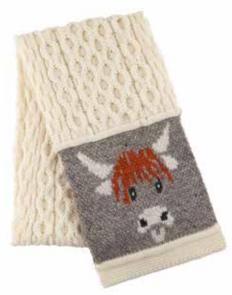

# **Sheep Scene Throw**

All of our throws measure 5x4 feet and are made using our specialised CMS 822 HP wide-bed multi-gauge machine for enhanced precision.

Highland Cow Scarf CODE SS0001

**Aran Sheep Scarf** CODE SS0003