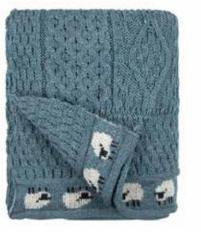

### Aran Sheep Throw

All of our throws measure 5x4 feet and are made using our specialised CMS 822 HP wide-bed multigauge machine for enhanced precision.

CODE SS2109/064

CODE **SS2109/083** 

CODE **SS2109/088** 

All of our throws measure 5x4 feet and are made using our specialised CMS 822 HP wide-bed multi-gauge machine for enhanced precision.

CODE **SS2167** 

# **Sheep Scene Throw**

All of our throws measure 5x4 feet and are made using our specialised CMS 822 HP wide-bed multi-gauge machine for enhanced precision.

Highland Cow Scarf CODE SS0001

**Aran Sheep Scarf** CODE SS0003