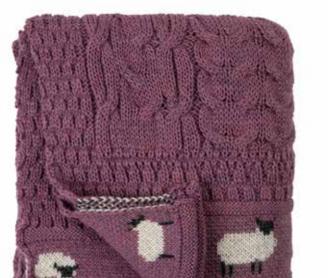

# **Sheep Scene Throw**

All of our throws measure 5x4 feet and are made using our specialised CMS 822 HP wide-bed multi-gauge machine for enhanced precision.

Highland Cow Scarf CODE SS0001

**Aran Sheep Scarf** CODE SS0003