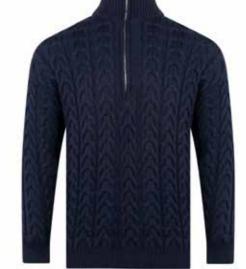

# Cable Zipper

The traditional-style zipper with a durable, longer zip has become a must-have accessory, perfect for both smart and casual occasions. Available in our timeless Navy and Ecru colours, this versatile piece combines style and practicality.