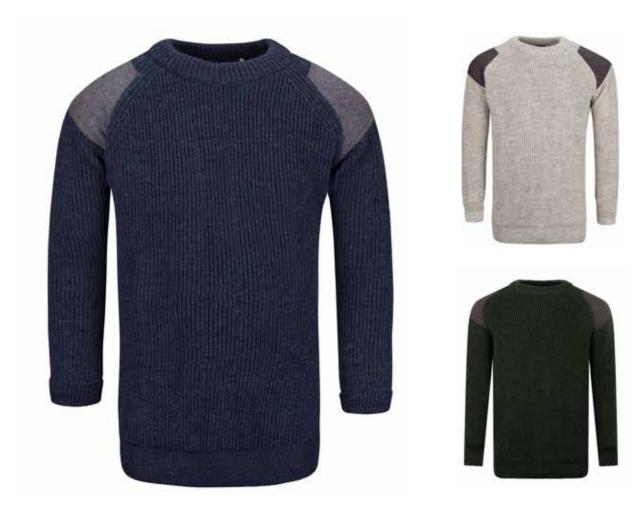

#### Men's Tweed Patch Crew Neck

Our woven tweed patches are handstitched with twin needle stitching, ensuring both durability and timeless appeal.

#### CODE **SS2103**