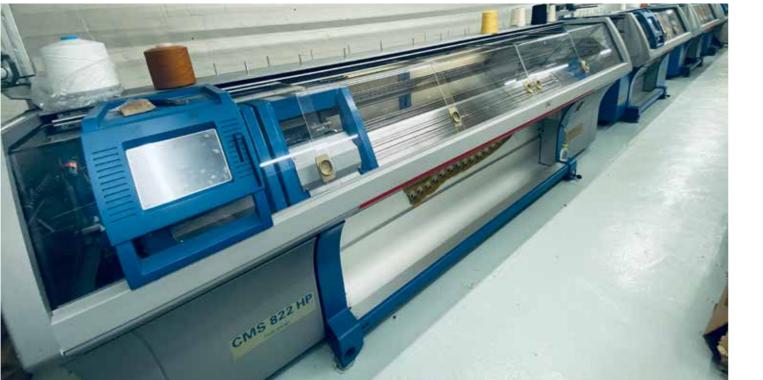

### Aran Sheep Throw

All of our throws measure 5x4 feet and are made using our specialised CMS 822 HP wide-bed multigauge machine for enhanced precision.

CODE SS2109/064

CODE **SS2109/083** 

CODE **SS2109/088** 

All of our throws measure 5x4 feet and are made using our specialised CMS 822 HP wide-bed multi-gauge machine for enhanced precision.

CODE **SS2167** 

# **Sheep Scene Throw**

All of our throws measure 5x4 feet and are made using our specialised CMS 822 HP wide-bed multi-gauge machine for enhanced precision.

Highland Cow Scarf CODE SS0001

**Aran Sheep Scarf** CODE SS0003