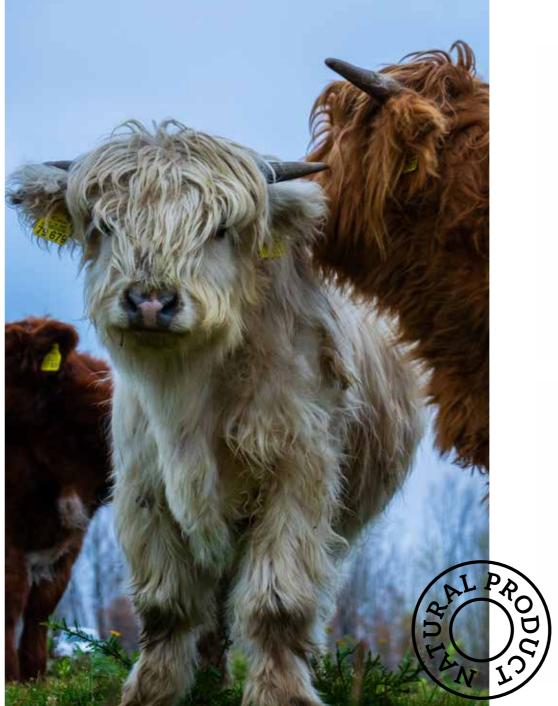

# **Highland Cow** Jumper

A unique, one-of-a-kind piece featuring an authentic image of our beloved Highland cow.

CODE **SS9778** 

002