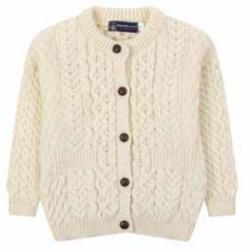

e classic nautical style, blending a soft, cozy feel with lasting durability.









Men's Hillwalker Crew CODE **SS2115** 





#### Men's Cable Crew Neck

A timeless design showcasing an intricate all-over cable knit pattern, offering both durability and warmth, perfect for achieving a relaxed, casual look.



**Unisex Tunic Jumper** CODE **SS2106** 





CODE **SS2356** 



003



#### Men's Tweed Patch Crew Neck

Our woven tweed patches are handstitched with twin needle stitching, ensuring both durability and timeless appeal.

#### CODE **SS2103**







#### Men's Suede Patch Crew Jumper CODE **SS2101**













CODE **SS6678** 



CODE **SS3325** 

**Kids Highland Cow** 





Children's Sheep **Border Tunic** CODE **SS1180** 





Kids Sheep Scene Tunic CODE **SS1185** 









Children's Lumber Cardigan CODE **SS1178** 





Children's Crew Neck CODE **SS1179** 







### Aran Sheep Throw

All of our throws measure 5x4 feet and are made using our specialised CMS 822 HP wide-bed multigauge machine for enhanced precision.









CODE SS2109/064



CODE **SS2109/083** 



CODE **SS2109/088** 















All of our throws measure 5x4 feet and are made using our specialised CMS 822 HP wide-bed multi-gauge machine for enhanced precision.

CODE **SS2167** 







# **Sheep Scene Throw**

All of our throws measure 5x4 feet and are made using our specialised CMS 822 HP wide-bed multi-gauge machine for enhanced precision.













Highland Cow Scarf CODE SS0001

















**Aran Sheep Scarf** CODE SS0003





**Aran Thistle Scarf** CODE SS0005





Aran