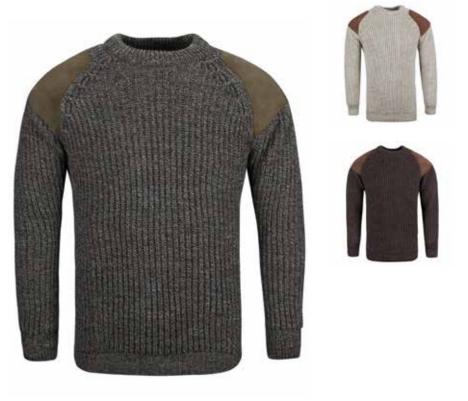

#### Men's Tweed Patch Crew Neck

Our woven tweed patches are handstitched with twin needle stitching, ensuring both durability and timeless appeal.

#### CODE **SS2103**

#### Men's Suede Patch Crew Jumper CODE **SS2101**

CODE **SS6678** 

CODE **SS3325** 

**Kids Highland Cow** 

Children's Sheep **Border Tunic** CODE **SS1180** 

Kids Sheep Scene Tunic CODE **SS1185** 

Children's Lumber Cardigan CODE **SS1178** 