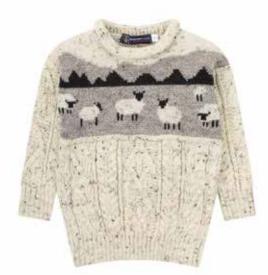

### NEW PRODUCT

# Sheep Scene Jumper

Crafted from 100% British wool, we've reimagined the classic Aran pattern by incorporating a scenic Yorkshire Dales landscape, adding a unique touch. The tunic-style neckline ensures a comfortable, versatile fit, making it perfect for all genders.

#### CODE **SS69856**