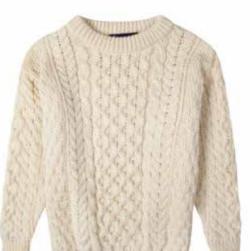

#### **Ladies Sheep Scene** Cardigan

Crafted from 100% British wool, this design blends classic Aran patterns with a stunning Yorkshire Dales sheep landscape. The tunicstyle neck adds a contemporary touch, making it a versatile piece suitable for all genders.