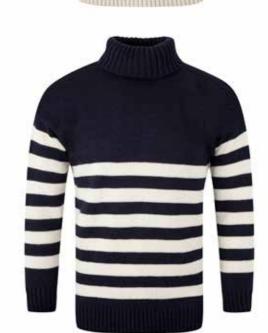

# Unisex Breton Sweater

Our Unisex Breton is designed for all genders, offering a classic nautical style that combines timeless appeal with exceptional warmth and comfort.