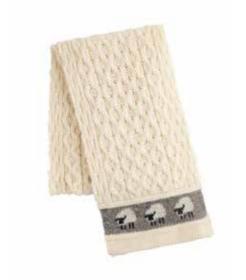

# **Sheep Scene Throw**

All of our throws measure 5x4 feet and are made using our specialised CMS 822 HP wide-bed multi-gauge machine for enhanced precision.

Highland Cow Scarf CODE SS0001

**Aran Sheep Scarf** CODE SS0003