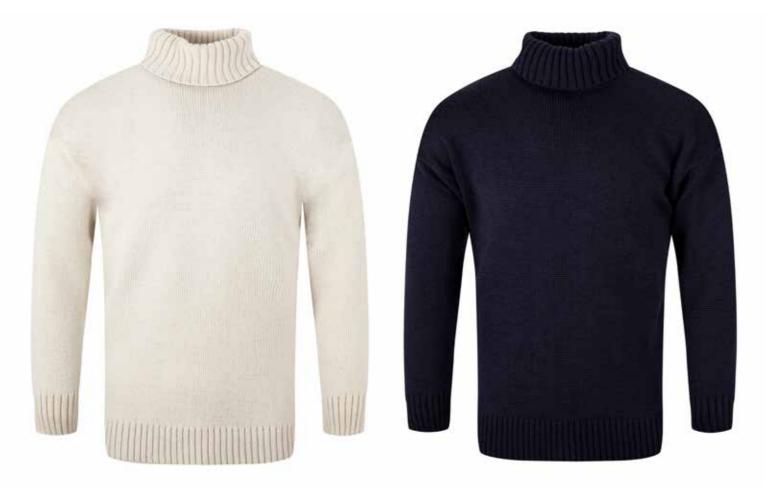

# **MERINO SUBMARINER**

# Merino Submariner

Crafted from the finest merino wool, our newly designed Submariner sweater seamlessly blends style and comfort, offering exceptional warmth and luxury.

#### CODE **SS3508**