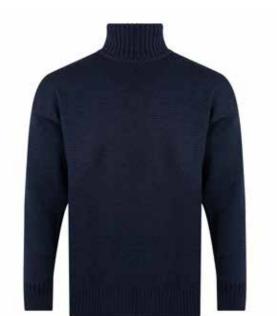

### **Submariner Jumper** 100% British wool

The Submariner jumper was originally supplied to the Royal Navy and has since evolved into an iconic British sweater. With its roll neck, deep hem, and cuffs, this garment offers warmth, comfort, and style, making it perfect for cold conditions. As with all our products, it is crafted from 100% pure British wool, sourced from sheep grazing the Pennine Hills.