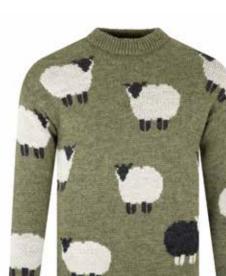

### Sheep Scene V Neck Poncho

Introducing our new Sheep Scene V-Neck Poncho, a versatile, one-size-fits-all piece available in two of our most popular colours: Nep and Sage Green.