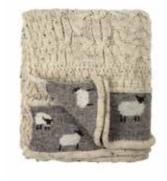

# **Sheep Scene Throw**

All of our throws measure 5x4 feet and are made using our specialised CMS 822 HP wide-bed multi-gauge machine for enhanced precision.

Highland Cow Scarf CODE SS0001

**Aran Sheep Scarf** CODE SS0003