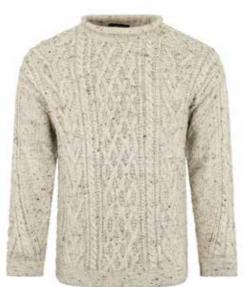

### **Submariner Jumper** 100% British wool

The Submariner jumper was originally supplied to the Royal Navy and has since evolved into an iconic British sweater. With its roll neck, deep hem, and cuffs, this garment offers warmth, comfort, and style, making it perfect for cold conditions. As with all our products, it is crafted from 100% pure British wool, sourced from sheep grazing the Pennine Hills.