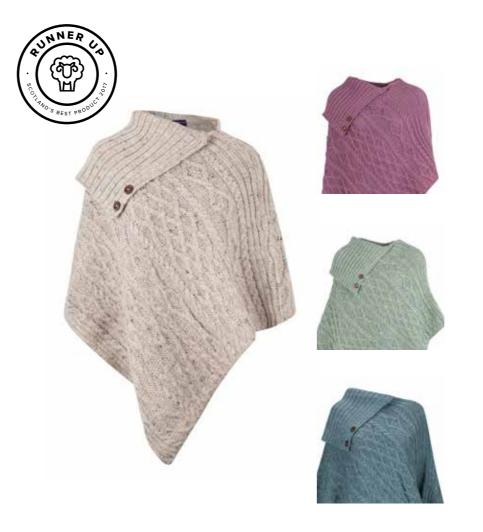

#### **Ladies Lucy Cardigan** CODE **SS1999**

CODE **SS6445** 

Ladies Lumber Cardigan CODE **SS1173** 

001

**Ladies Long Neck Poncho** CODE **SS2100** 

Ladies V-Neck Poncho CODE **SS2288** 

No minimum order throughout all of our range. **7** 

#### Ladies Two Way Poncho

Our versatile two-way design offers the flexibility to be worn as either a cape or a poncho, making it a standout piece that combines both warmth and style. With a one-size-fits-all fit, each poncho is designed to complement any wardrobe effortlessly.