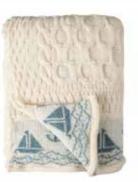

All of our throws measure 5x4 feet and are made using our specialised CMS 822 HP wide-bed multi-gauge machine for enhanced precision.

CODE **SS2167** 