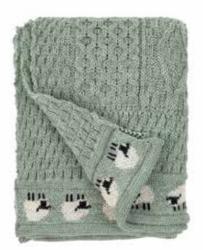

# **Sheep Scene Throw**

All of our throws measure 5x4 feet and are made using our specialised CMS 822 HP wide-bed multi-gauge machine for enhanced precision.

Highland Cow Scarf CODE SS0001

**Aran Sheep Scarf** CODE SS0003