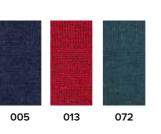

# **Unisex Saxon** Sweater

The V-shaped fleck design is available in our standard ecru and navy swatches, as well as in Summerstorm—an ideal choice for all genders.

CODE **SS2402** 

CODE **SS21041** 

CODE **SS21042** 