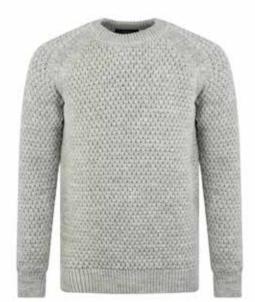

# Popcorn Crew

Our new unique popcorn chunky stitch crew featuring a drop shoulder offering both comfort and style in either Haze or Charcoal colour.