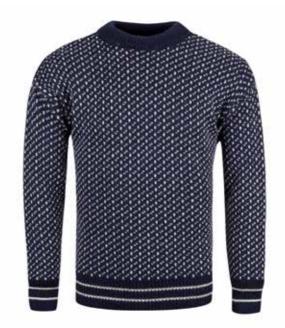

# **Unisex Nordic** Jumper

Like all our jumpers, this Traditional Nordic Fisherman knit is crafted from 100% British wool, offering a soft feel while maintaining a durable design.