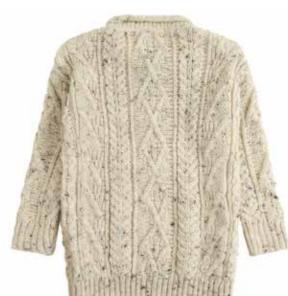

#### Ladies Two Way Poncho

Our versatile two-way design offers the flexibility to be worn as either a cape or a poncho, making it a standout piece that combines both warmth and style. With a one-size-fits-all fit, each poncho is designed to complement any wardrobe effortlessly.