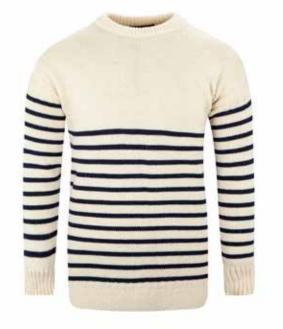

# Unisex Breton Sweater

Our Unisex Breton is designed for all genders, offering a classic nautical style that combines timeless appeal with exceptional warmth and comfort.