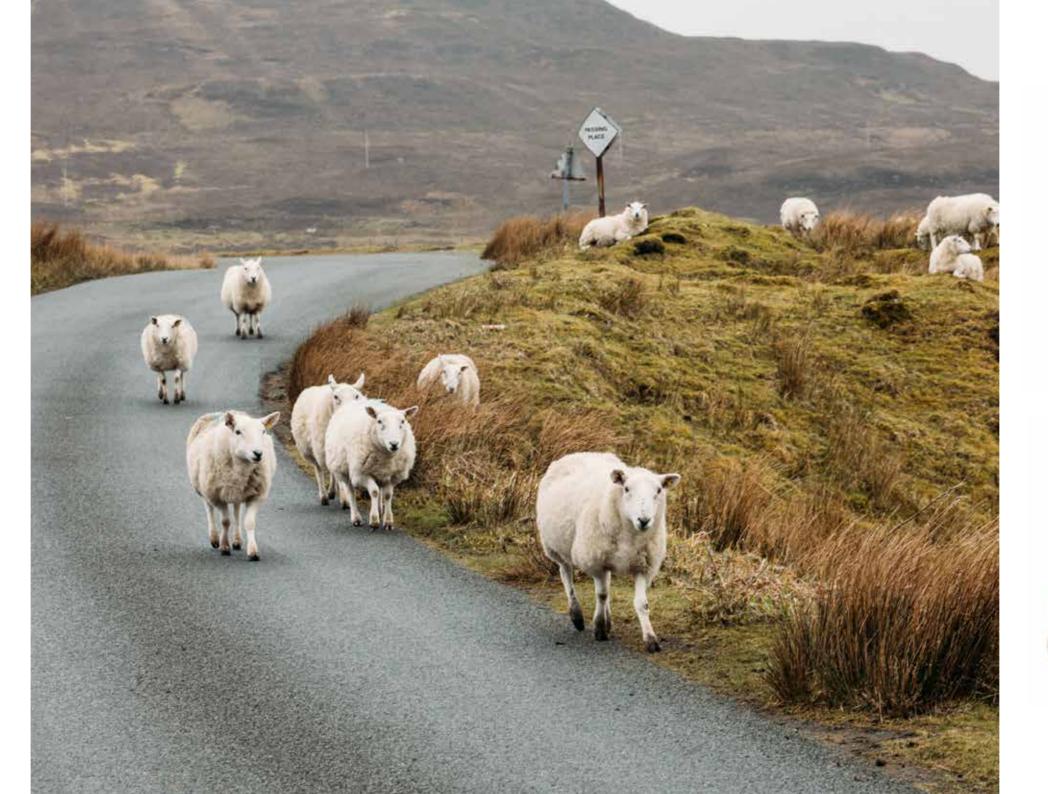

#### **Ladies Sheep Scene** Cardigan

Crafted from 100% British wool, this design blends classic Aran patterns with a stunning Yorkshire Dales sheep landscape. The tunicstyle neck adds a contemporary touch, making it a versatile piece suitable for all genders.

### Sheep Scene V Neck Poncho

Introducing our new Sheep Scene V-Neck Poncho, a versatile, one-size-fits-all piece available in two of our most popular colours: Nep and Sage Green.

# Sheep Scene Jumper

Crafted from 100% British wool, we've reimagined the classic Aran pattern by incorporating a scenic Yorkshire Dales landscape, adding a unique touch. The tunic-style neckline ensures a comfortable, versatile fit, making it perfect for all genders.