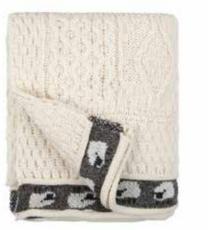

### Aran Sheep Throw

All of our throws measure 5x4 feet and are made using our specialised CMS 822 HP wide-bed multigauge machine for enhanced precision.

CODE SS2109/064

CODE **SS2109/083** 

CODE **SS2109/088** 

All of our throws measure 5x4 feet and are made using our specialised CMS 822 HP wide-bed multi-gauge machine for enhanced precision.

CODE **SS2167** 

# **Sheep Scene Throw**

All of our throws measure 5x4 feet and are made using our specialised CMS 822 HP wide-bed multi-gauge machine for enhanced precision.

Highland Cow Scarf CODE SS0001

**Aran Sheep Scarf** CODE SS0003