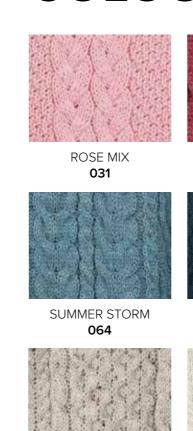

# **COLOUR SWATCHES**

 Denotes Natural Undyed # Denotes up to 3% Nepp

070

068

083

013

CHARCOAL

012