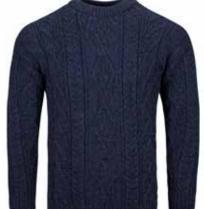

#### **Ladies Sheep Scene** Cardigan

Crafted from 100% British wool, this design blends classic Aran patterns with a stunning Yorkshire Dales sheep landscape. The tunicstyle neck adds a contemporary touch, making it a versatile piece suitable for all genders.

#### **Ladies Lucy Cardigan** CODE **SS1999**

CODE **SS6445** 

Ladies Lumber Cardigan CODE **SS1173** 

001

**Ladies Long Neck Poncho** CODE **SS2100** 

Ladies V-Neck Poncho CODE **SS2288** 

No minimum order throughout all of our range. **7** 