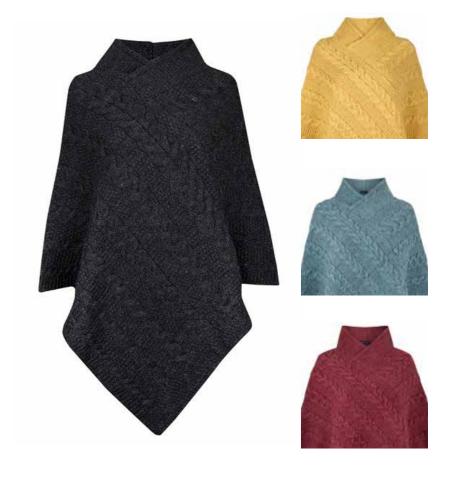

#### **Ladies Lucy Cardigan** CODE **SS1999**

CODE **SS6445** 

Ladies Lumber Cardigan CODE **SS1173** 

001

**Ladies Long Neck Poncho** CODE **SS2100** 

Ladies V-Neck Poncho CODE **SS2288** 

No minimum order throughout all of our range. **7** 

#### Ladies Two Way Poncho

Our versatile two-way design offers the flexibility to be worn as either a cape or a poncho, making it a standout piece that combines both warmth and style. With a one-size-fits-all fit, each poncho is designed to complement any wardrobe effortlessly.