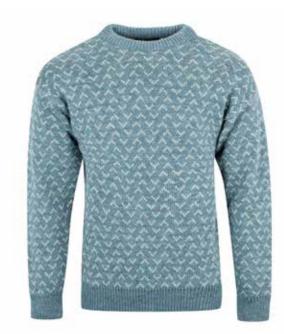

# **Unisex Saxon** Sweater

The V-shaped fleck design is available in our standard ecru and navy swatches, as well as in Summerstorm—an ideal choice for all genders.

CODE **SS2402** 

CODE **SS21041** 

CODE **SS21042** 