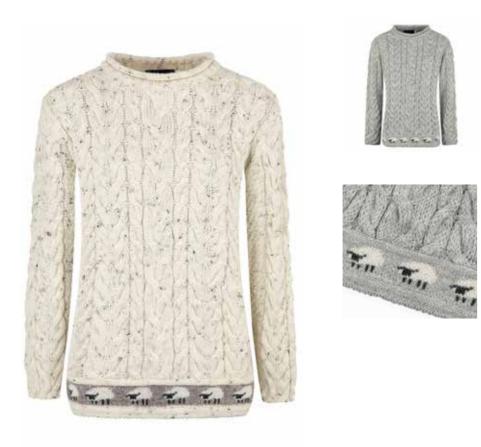

# Sheep Scene Jumper

Crafted from 100% British wool, we've reimagined the classic Aran pattern by incorporating a scenic Yorkshire Dales landscape, adding a unique touch. The tunic-style neckline ensures a comfortable, versatile fit, making it perfect for all genders.

#### CODE **SS69856**