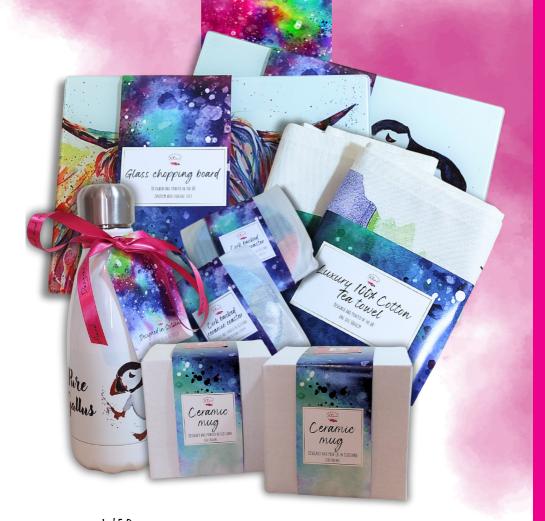

# GLASS CHOPPING BOARDS, CORK COASTERS AND MORE

PUFFINS

THISTIF

(0))(0)

(002)

PTPFR

MINT FLORAL

BLUE FLORAL

LILAC FLORAL

CRAIL HARBOUR

SLEEPING WARRIOR

PLOCKTON

BIRDS ON WIRES

WEMYSS BAY

SUTHERLAND

TINTO HILL A4 GLASS CHOPPING BOARD SMOOTH OR TEXTURED WITH BOX

SKYF SFA PINKS

TIREE STORM

Our cork backed coasters have a bright gloss finish and are available in all of our designs. All of our coasters can also be personalised or with your logo or text for batches of 48+

# MUGS AND CERAMIC COASTERS

PIPER

NEW STAG

PHEASANT

WEE HOOSE

WHITE FLORAL

MINT FLORAL

BLUE FLORAL

LILAC FLORAL

CRAIL HARBOUR

SLEEPING WARRIOR

PLOCKTON

BIRDS ON WIRES

WEMYSS BAY

SUTHERLAND

TINTO HILL

SKYE SEA PINKS

TIREE STORMS

GOTD (00

COO2 HIGHLAND

TWA COOS

MIN ORDER QUANTITY X 36 AAA GRADE CERAMIC 1102 MUGS MADE IN THE UK

PUFFINS

PIPER