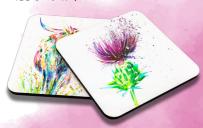

# GLASS CHOPPING BOARDS, CORK COASTERS AND MORE

PUFFINS

THISTIF

(0))(0)

(002)

PTPFR

MINT FLORAL

BLUE FLORAL

SKYF SFA PINKS

TIREE STORM

Our cork backed coasters have a bright gloss finish and are available in all of our designs. All of our coasters can also be personalised or with your logo or text for batches of 48+

MINIMUM ORDER QUANTITY X 12