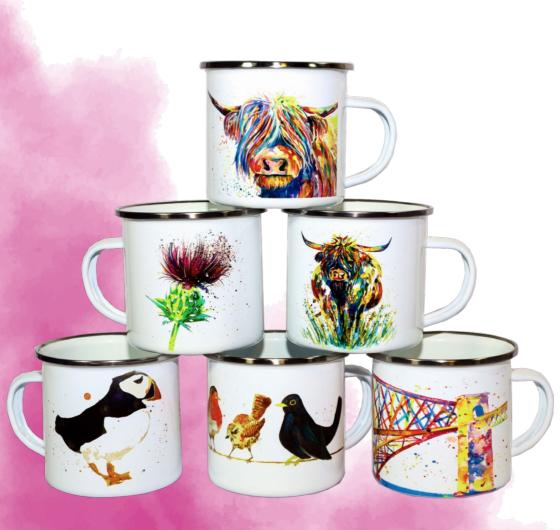

# MUGS AND CERAMIC COASTERS

PIPER

NEW STAG

PHEASANT

WEE HOOSE

WHITE FLORAL

MINT FLORAL

BLUE FLORAL

LILAC FLORAL

CRAIL HARBOUR

SLEEPING WARRIOR

PLOCKTON

BIRDS ON WIRES

WEMYSS BAY

SUTHERLAND

TINTO HILL

SKYE SEA PINKS

TIREE STORMS

GOTD (00

COO2 HIGHLAND

TWA COOS

MIN ORDER QUANTITY X 36 AAA GRADE CERAMIC 1102 MUGS MADE IN THE UK

PUFFINS

PIPER

NEW STAG

PHEASANT

WEE HOOSE

WHITE FLORAL

MINT FLORAL

BLUE FLORAL

LILAC FLORAL

CRAIL HARBOUR

SLEEPING WARRIOR

PLOCKTON

BIRDS ON WIRES

WEMYSS BAY

SUTHERLAND

TINTO HILL

SKYE SEA PINKS

TIREE STORMS

GOLD COO

COO2 HIGHLAND

TWA COOS

PUFFINS

THISTLE