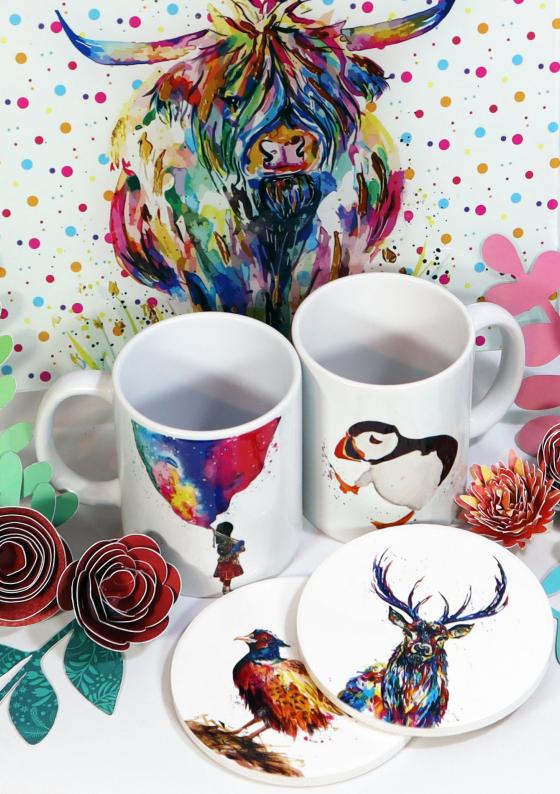

# MUGS AND CERAMIC COASTERS

PIPER

NEW STAG

PHEASANT

WEE HOOSE

WHITE FLORAL

MINT FLORAL

BLUE FLORAL

LILAC FLORAL

CRAIL HARBOUR

SLEEPING WARRIOR

PLOCKTON

BIRDS ON WIRES

WEMYSS BAY

SUTHERLAND

TINTO HILL

SKYE SEA PINKS

TIREE STORMS

GOTD (00

COO2 HIGHLAND

TWA COOS

MIN ORDER QUANTITY X 36 AAA GRADE CERAMIC 1102 MUGS MADE IN THE UK

PUFFINS

PIPER

NEW STAG

PHEASANT

WEE HOOSE

WHITE FLORAL

MINT FLORAL

BLUE FLORAL

LILAC FLORAL

CRAIL HARBOUR

SLEEPING WARRIOR

PLOCKTON

BIRDS ON WIRES

WEMYSS BAY

SUTHERLAND

TINTO HILL

SKYE SEA PINKS

TIREE STORMS

GOLD COO

COO2 HIGHLAND

TWA COOS

PUFFINS

THISTLE