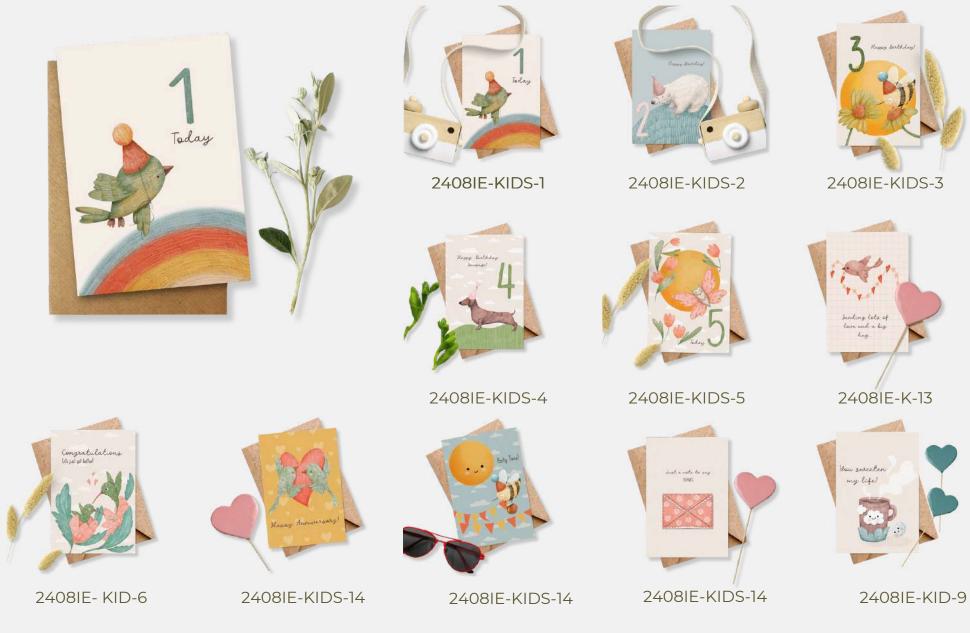

## Age Square Cards

2404IE-SHARK

2404IE-JELLYFISH

2404IE-BIRDIES

2404IE-FAIRY 2404IE-MERMAID

2404IE- OCTOPUSS

2404IE-BALLERINA

2404IE-FROG