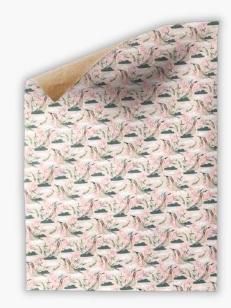

2410IE-B-8

Uncoated Wrapping papers 50x70cm Wholesale at £1.30 SRP £2.60 - £3.00

2410IE-W-REDTHROTED-BLUE

2410IE-W-REDTHROTED-PINK

2410IE-W-OWL-YELLOW

2410IE-W-OWL-RED

2410IE-W-BLUETIT-RED

2410IE-W-BLUETIT-PINK