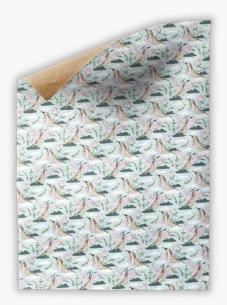

2410IE-B-8

Uncoated Wrapping papers 50x70cm Wholesale at £1.30 SRP £2.60 - £3.00

2410IE-W-REDTHROTED-BLUE

2410IE-W-REDTHROTED-PINK

2410IE-W-OWL-YELLOW

2410IE-W-OWL-RED

2410IE-W-BLUETIT-RED

2410IE-W-BLUETIT-PINK