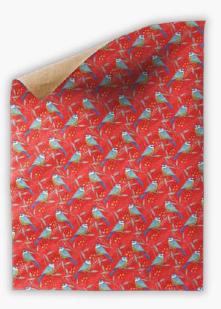

2410IE-B-8

Uncoated Wrapping papers 50x70cm Wholesale at £1.30 SRP £2.60 - £3.00

2410IE-W-REDTHROTED-BLUE

2410IE-W-REDTHROTED-PINK

2410IE-W-OWL-YELLOW

2410IE-W-OWL-RED

2410IE-W-BLUETIT-RED

2410IE-W-BLUETIT-PINK