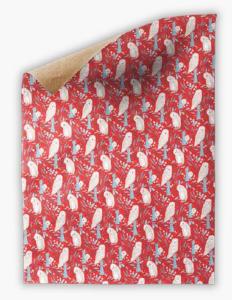

2410IE-B-8

Uncoated Wrapping papers 50x70cm Wholesale at £1.30 SRP £2.60 - £3.00

2410IE-W-REDTHROTED-BLUE

2410IE-W-REDTHROTED-PINK

2410IE-W-OWL-YELLOW

2410IE-W-OWL-RED

2410IE-W-BLUETIT-RED

2410IE-W-BLUETIT-PINK