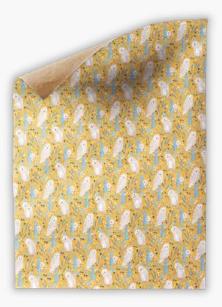

2410IE-B-8

Uncoated Wrapping papers 50x70cm Wholesale at £1.30 SRP £2.60 - £3.00

2410IE-W-REDTHROTED-BLUE

2410IE-W-REDTHROTED-PINK

2410IE-W-OWL-YELLOW

2410IE-W-OWL-RED

2410IE-W-BLUETIT-RED

2410IE-W-BLUETIT-PINK