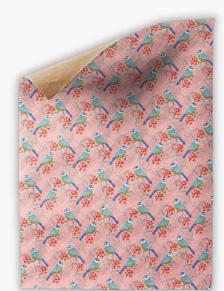

2410IE-B-8

Uncoated Wrapping papers 50x70cm Wholesale at £1.30 SRP £2.60 - £3.00

2410IE-W-REDTHROTED-BLUE

2410IE-W-REDTHROTED-PINK

2410IE-W-OWL-YELLOW

2410IE-W-OWL-RED

2410IE-W-BLUETIT-RED

2410IE-W-BLUETIT-PINK