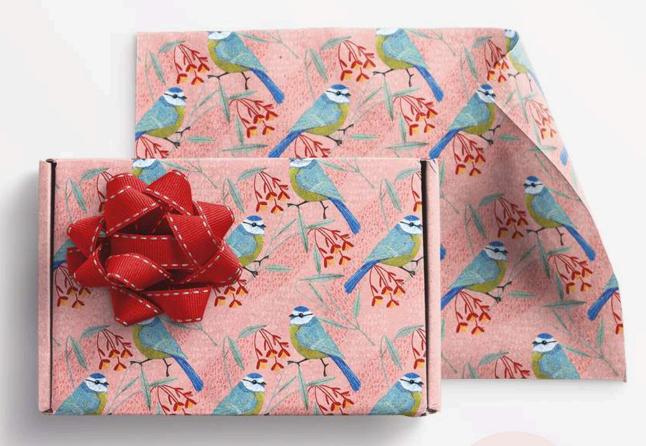

2410IE-B-8

Uncoated Wrapping papers 50x70cm Wholesale at £1.30 SRP £2.60 - £3.00

2410IE-W-REDTHROTED-BLUE

2410IE-W-REDTHROTED-PINK

2410IE-W-OWL-YELLOW

2410IE-W-OWL-RED

2410IE-W-BLUETIT-RED

2410IE-W-BLUETIT-PINK

- Greeting Cards: £1.20 each (wholesale) Sold in packs of 6
  - Suggested Retail Price: £2.40 to £3.00 per card
- Gift Wrapping Paper: £1.30 per sheet (50x70 cm)
  - Suggested Retail Price: £2.60 to £3.00 per sheet
- A4 Prints: £4.80 each (wholesale) Comes with pack, backing board & bio cello
- Suggested Retail Price: £9.60 to £12.00 per print Free Carriage: