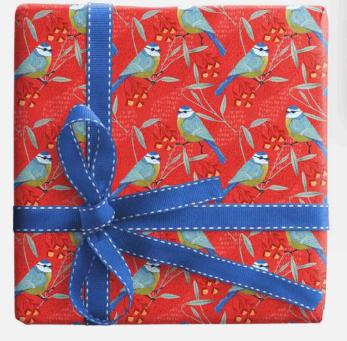

2410IE-B-8

Uncoated Wrapping papers 50x70cm Wholesale at £1.30 SRP £2.60 - £3.00

2410IE-W-REDTHROTED-BLUE

2410IE-W-REDTHROTED-PINK

2410IE-W-OWL-YELLOW

2410IE-W-OWL-RED

2410IE-W-BLUETIT-RED

2410IE-W-BLUETIT-PINK

- Greeting Cards: £1.20 each (wholesale) Sold in packs of 6
  - Suggested Retail Price: £2.40 to £3.00 per card
- Gift Wrapping Paper: £1.30 per sheet (50x70 cm)
  - Suggested Retail Price: £2.60 to £3.00 per sheet
- A4 Prints: £4.80 each (wholesale) Comes with pack, backing board & bio cello
- Suggested Retail Price: £9.60 to £12.00 per print Free Carriage: