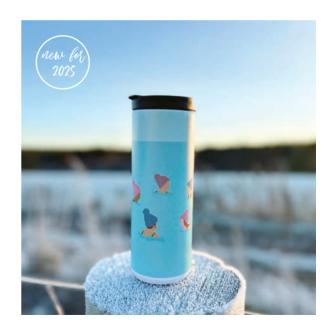

100% PREMIUM COTTON | HANGING LOOP | MACHINE WASHABLE | TEA TOWELS

APPROX SIZE 75CM X 50CM | PACK SIZE 6 | RRP £12.00

DOUBLE WALLED ALUMINIUM | HOLDS 550ML | HAND WASH ONLY THERMAL CUPS (TOGETHER DESIGN)