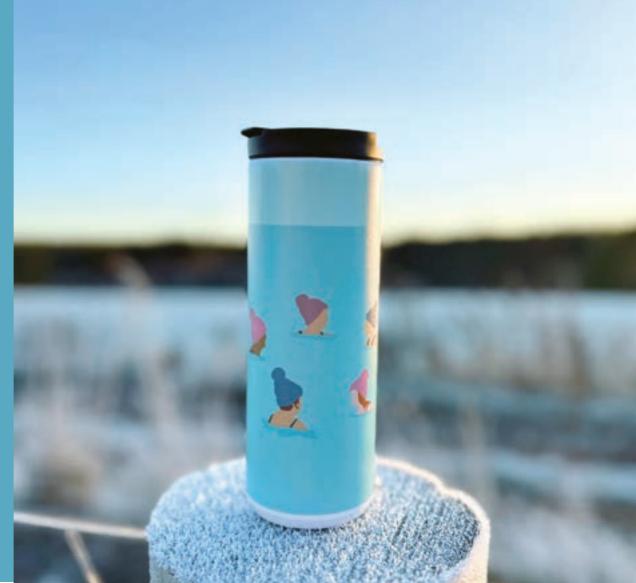

# WILDSWIMMING

CHATS IN THE SEA

CARDS

**PRINTS** 

150MM SQUARE | PREMIUM 350GSM FSC APPROVED CARD | MATT

FINISH | ECO KRAFT ENVELOPE | CARD AND ENVELOPE HELD WITH

TRANSLUCENT PAPER BAND | PACK SIXE 6 | RRP £3.00

100% PREMIUM COTTON | HANGING LOOP | MACHINE WASHABLE | TEA TOWELS

APPROX SIZE 75CM X 50CM | PACK SIZE 6 | RRP £12.00

DOUBLE WALLED ALUMINIUM | HOLDS 550ML | HAND WASH ONLY THERMAL CUPS (TOGETHER DESIGN)