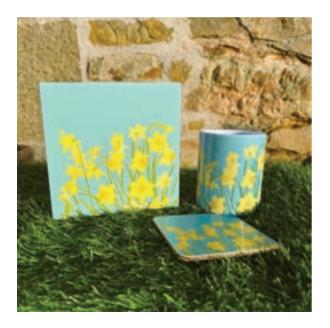

### SPRING FLOWERS

DAFFODIL

CARDS

COASTERS

CHOPPING BOARD MUGS

**TEA TOWELS** 

**PRINTS** 

150MM SQUARE | PREMIUM 350GSM FSC APPROVED CARD | MATT FINISH | ECO KRAFT ENVELOPE | CARD AND ENVELOPE HELD WITH TRANSLUCENT PAPER BAND | PACK SIXE 6 | RRP £3.00 10CM SQUARE | MATT FINISH MELAMINE ON FSC APPROVED EUCALYPTUS BOARD | CORK BACKING | PACK SIZE 6 | RRP £4.50 MELAMINE MATT FINISH | 236 X 174MM ICLUDING HANDLE WOODGRAIN EFFECT BACK | PACK SIZE 6 | RRP £15.00 110Z DURHAM CERAMIC MUG | DISHWASHER SAFE | PACKAGED IN INDIVIDUAL SMASH PROOF BOX | PACK SIZE 6 | RRP £12.00 100% PREMIUM COTTON | HANGING LOOP | MACHINE WASHABLE APPROX SIZE 75CM X 50CM | PACK SIZE 6 | RRP £12.00 OPEN EDITION GICLEE PRINTS | FINE ART QUALITY INKS AND PAPER | INDIVIDUALLY SIGNED BY ARTIST | MOUNTED WITH BACKING BOARD