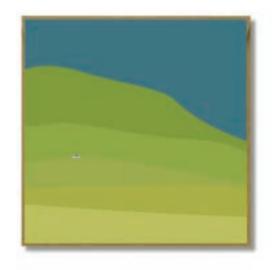

# HILLSIDE

CARDS 150MM SQUARE | PREMIUM 350GSM FSC APPROVED CARD
MATT FINISH | ECO KRAFT ENVELOPE | CARD AND ENVELOPE
HELD WITH TRANSLUCENT PAPER BAND | PACK SIXE 6
RRP £3.00

PRINTS OPEN EDITION GICLEE PRINTS | FINE ART QUALITY INKS AND PAPER | INDIVIDUALLY SIGNED BY ARTIST | MOUNTED WITH BACKING BOARD AND CELLO | SOLD INDIVIDUALLY 3 SIZES:

6" X 8" (8" X 10" INC MOUNT) RRP £20.00 A4 (12" X 16" INC MOUNT) RRP £30.00 A3 (16" X 20" INC MOUNT) RRP £40.00