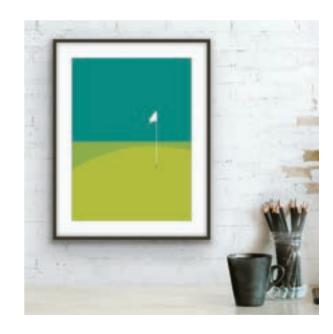

### GOLF

THELINE

FLAG

CARDS

150MM SQUARE | PREMIUM 350GSM FSC APPROVED CARD | MATT FINISH | ECO KRAFT ENVELOPE | CARD AND ENVELOPE HELD WITH TRANSLUCENT PAPER BAND | PACK SIXE 6 | RRP £3.00

THERMAL CUPS (FLAG DESIGN)

DOUBLE WALLED ALUMINIUM | HOLDS 550ML | HAND WASH ONLY PACK SIZE 6 RRP £22.00

PRINTS

OPEN EDITION GICLEE PRINTS | FINE ART QUALITY INKS AND PAPER | INDIVIDUALLY SIGNED BY ARTIST | MOUNTED WITH BACKING BOARD

AND CELLO | SOLD INDIVIDUALLY | 3 SIZES: 6" X 8" (8" X 10" INC MOUNT) RRP £20.00 A4 (12" X 16" INC MOUNT) RRP £30.00 A3 (16" X 20" INC MOUNT) RRP £40.00