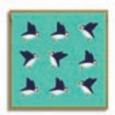

### COASTAL

CHOPPING

BOARD

MUGS

**PUFFIN** 

CARDS 150MM SQUARE | PREMIUM 350GSM FSC APPROVED CARD | MATT

FINISH | ECO KRAFT ENVELOPE | CARD AND ENVELOPE HELD WITH

TRANSLUCENT PAPER BAND | PACK SIXE 6 | RRP £3.00

PRINTS OPEN EDITION GICLEE PRINTS | FINE ART QUALITY INKS AND PAPER |
INDIVIDUALLY SIGNED BY ARTIST | MOUNTED WITH BACKING BOARD

AND CELLO | SOLD INDIVIDUALLY | 3 SIZES:

6" X 8" (8" X 10" INC MOUNT) RRP £20.00 A4 (12" X 16" INC MOUNT) RRP £30.00 A3 (16" X 20" INC MOUNT) RRP £40.00