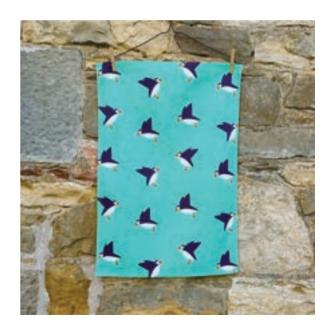

### COASTAL

CHOPPING

BOARD

MUGS

**PUFFIN** 

CARDS 150MM SQUARE | PREMIUM 350GSM FSC APPROVED CARD | MATT

FINISH | ECO KRAFT ENVELOPE | CARD AND ENVELOPE HELD WITH

TRANSLUCENT PAPER BAND | PACK SIXE 6 | RRP £3.00

110Z DURHAM CERAMIC MUG | DISHWASHER SAFE | PACKAGED IN

INDIVIDUAL SMASH PROOF BOX | PACK SIZE 6 | RRP £12.00

TEA TOWELS 100% PREMIUM COTTON | HANGING LOOP | MACHINE WASHABLE |

APPROX SIZE 75CM X 50CM | PACK SIZE 6 | RRP £12.00

PRINTS OPEN EDITION GICLEE PRINTS | FINE ART QUALITY INKS AND PAPER |
INDIVIDUALLY SIGNED BY ARTIST | MOUNTED WITH BACKING BOARD

AND CELLO | SOLD INDIVIDUALLY | 3 SIZES:

6" X 8" (8" X 10" INC MOUNT) RRP £20.00 A4 (12" X 16" INC MOUNT) RRP £30.00 A3 (16" X 20" INC MOUNT) RRP £40.00