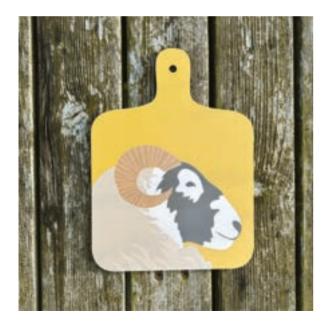

### COUNTRY ANIMALS

**BLACKFACE SHEEP** 

PHEASANT

RED SQUIRREL

CARDS

COASTERS

CHOPPING BOARD MUGS

TEA TOWELS

PRINTS

150MM SQUARE | PREMIUM 350GSM FSC APPROVED CARD | MATT FINISH | ECO KRAFT ENVELOPE | CARD AND ENVELOPE HELD WITH TRANSLUCENT PAPER BAND | PACK SIXE 6 | RRP £3.00

10CM SQUARE | MATT FINISH MELAMINE ON FSC APPROVED EUCALYPTUS BOARD | CORK BACKING | PACK SIZE 6 | RRP £4.50

MELAMINE MATT FINISH | 236MM X 174MM INCLUDING HANDLE WOODGRAIN EFFECT BACK | PACK SIZE 6 | RRP £15.00

110Z DURHAM CERAMIC MUG | DISHWASHER SAFE | PACKAGED IN INDIVIDUAL SMASH PROOF BOX | PACK SIZE 6 | RRP £12.00