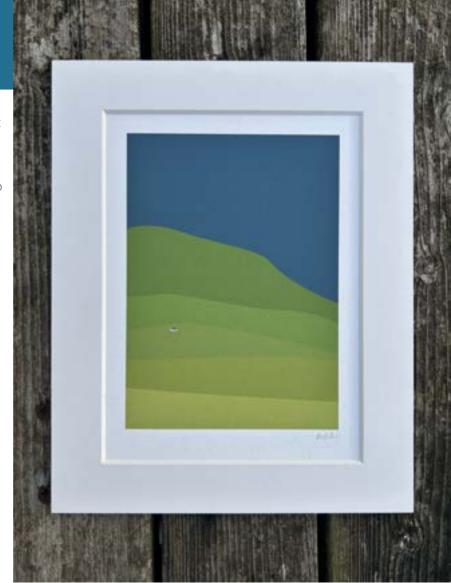

# HILLSIDE

CARDS 150MM SQUARE | PREMIUM 350GSM FSC APPROVED CARD
MATT FINISH | ECO KRAFT ENVELOPE | CARD AND ENVELOPE
HELD WITH TRANSLUCENT PAPER BAND | PACK SIXE 6
RRP £3.00

PRINTS OPEN EDITION GICLEE PRINTS | FINE ART QUALITY INKS AND PAPER | INDIVIDUALLY SIGNED BY ARTIST | MOUNTED WITH BACKING BOARD AND CELLO | SOLD INDIVIDUALLY 3 SIZES:

6" X 8" (8" X 10" INC MOUNT) RRP £20.00 A4 (12" X 16" INC MOUNT) RRP £30.00 A3 (16" X 20" INC MOUNT) RRP £40.00