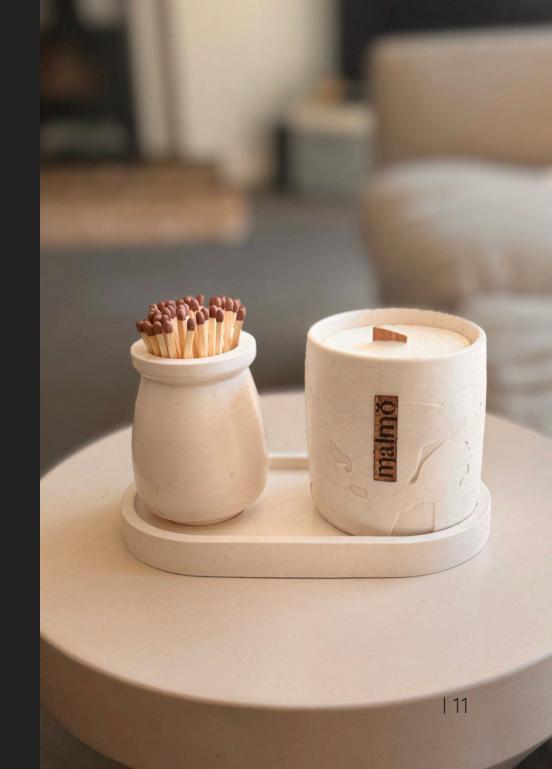

### Single Pot Candle Set

Refillable single candle pot, tray and match pot (including matches and striker).

• 30-hour burn time

Available in all colours.

Available in all core scents.

COST £22 RRP £51

Candles

## Match Pot & Matches

This handmade match pot set comes complete with:

- Match pot
- Coloured safety matches
- Underside striker card

Available in all colours.

COST £6 RRP £14

Accessories