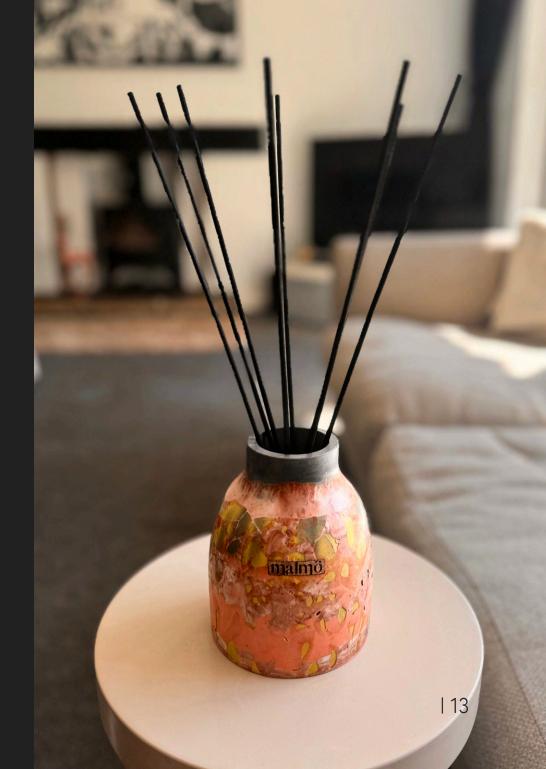

### Oversized Mö Diffuser

Individually hand-crafted, our oversized diffusers come with extra long 40cm reeds.

Each unique pot holds 250ml and fragrance lasts at least 6 months.

Available in all colours.

Available in all core scents, excluding Burnt Orange.