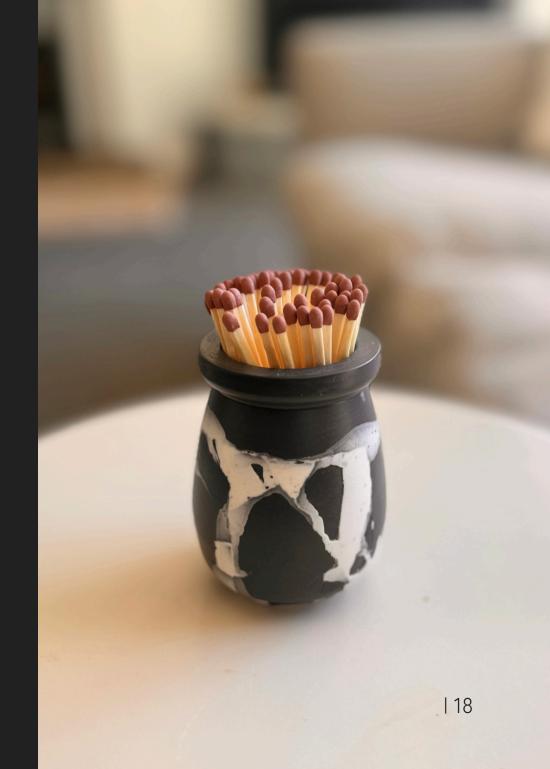

## Match Pot & Matches

This handmade match pot set comes complete with:

- Match pot
- Coloured safety matches
- Underside striker card

Available in all colours.

COST £6 RRP £14

Accessories