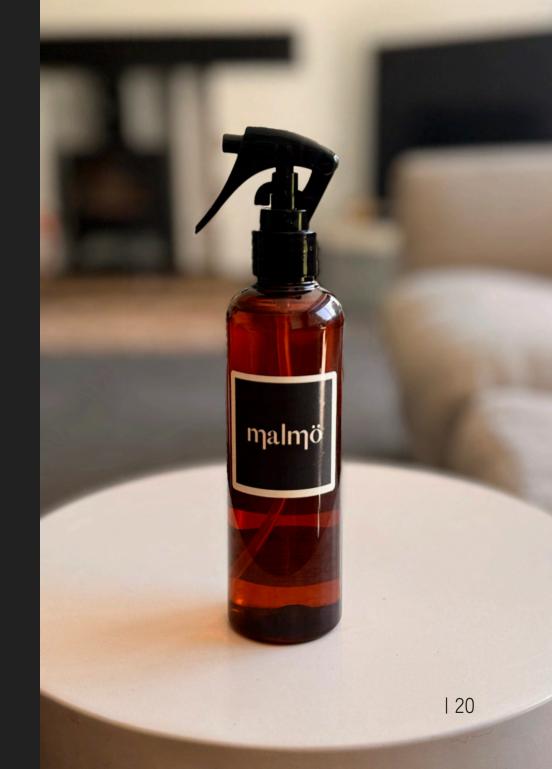

### Room Mist

Our highly fragranced room mists add a lovely scent to your room in an instant.

The 225ml mist bottles are fully recyclable.

Available in all core scents.

COST £8 RRP £18

Home Fragrance