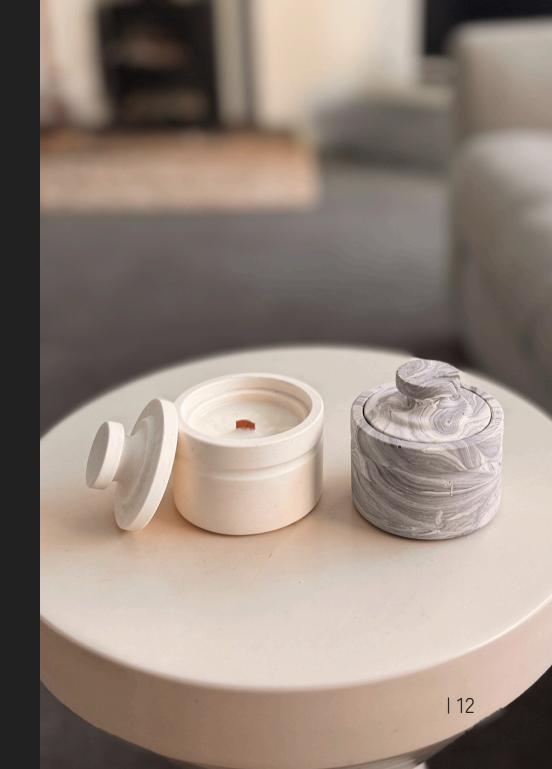

### Single Pot Candle

Refillable handmade pot and handpoured soy wax candle with one FSCcertified crackle wood wick.

- 30-hour burn time
- 8x5cm x 8cm

Available in all colours.

Available in all core scents.

### Sugar Bowl Candle

Refillable handmade pot and handpoured soy wax candle with three FSC-certified crackle wood wicks.

- 30-hour burn time
- 13cm x 5cm

Available in all colours.

Available in all core scents.