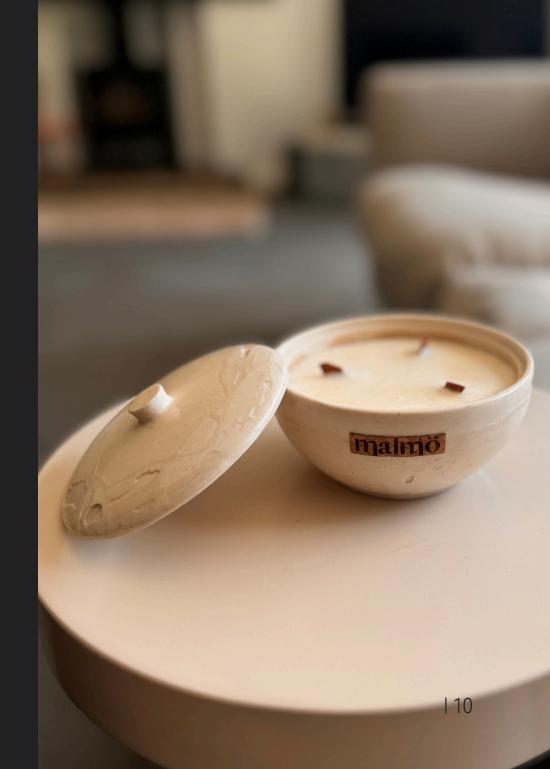

### Sugar Bowl Candle

Refillable handmade pot and handpoured soy wax candle with three FSC-certified crackle wood wicks.

- 30-hour burn time
- 13cm x 5cm

Available in all colours.

Available in all core scents.