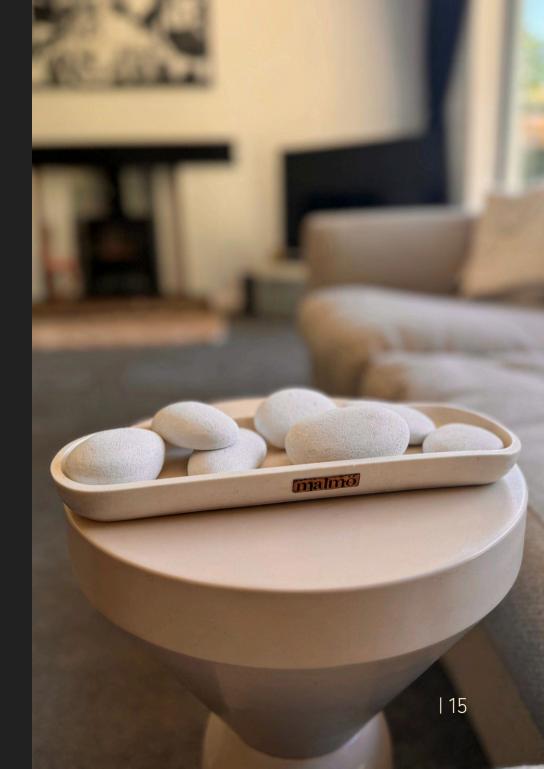

### Small Aroma Pebble Set

Handcrafted bowl and pebbles infused with essential oil that release fragrance gradually.

Included in the Pebble Set:

- 1 x hand-crafted bowl
- 3 x handmade pebbles
- 1 x 30ml dropper bottle

### Large Aroma Pebble Set

Handcrafted bowl and pebbles infused with essential oil that release fragrance gradually.

Included in the Pebble Bowl Set:

- 1 x hand-crafted bowl
- 7 x handmade pebbles
- 1 x 30ml dropper bottle