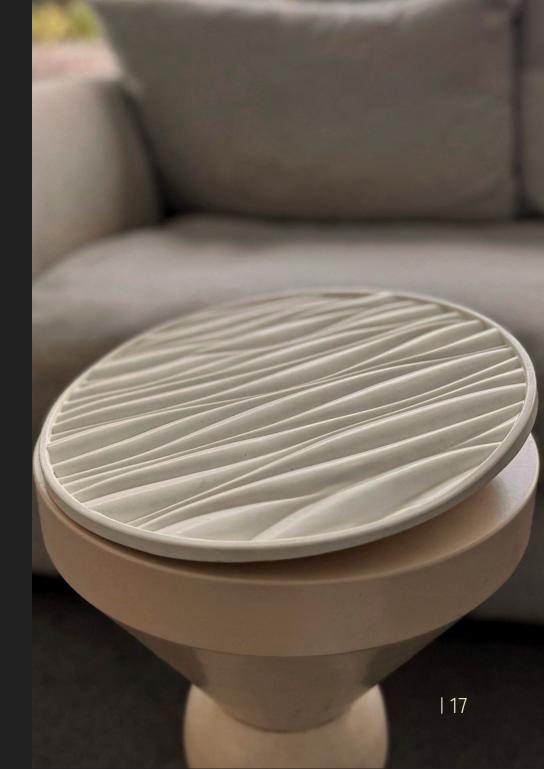

### Round Tray

Our round candle tray is hand-crafted to fit a range of Malmö Home products, including the Mö Diffuser.

#### **Colours Available**

Black Natural Grey

29cm x 1.5cm

COST £10 RRP £25