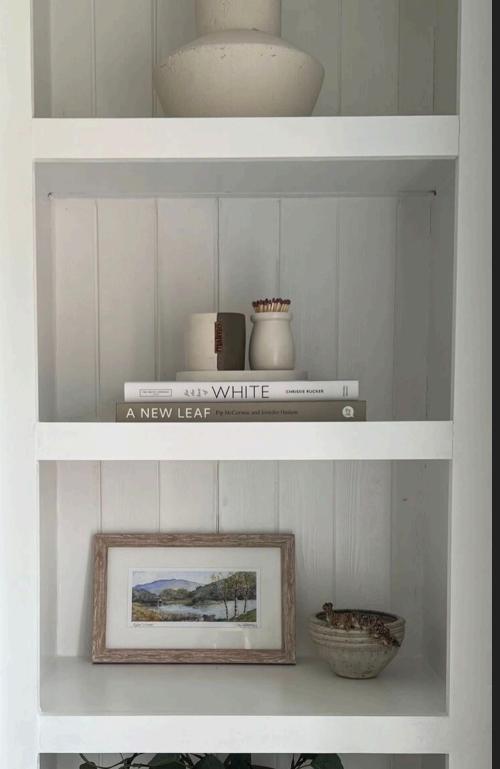

### Single Pot Candle

Refillable handmade pot and handpoured soy wax candle with one FSCcertified crackle wood wick.

- 30-hour burn time
- 8x5cm x 8cm

Available in all colours.

Available in all core scents.

### Sugar Bowl Candle

Refillable handmade pot and handpoured soy wax candle with three FSC-certified crackle wood wicks.

- 30-hour burn time
- 13cm x 5cm

Available in all colours.

Available in all core scents.

## Match Pot & Matches

This handmade match pot set comes complete with:

- Match pot
- Coloured safety matches
- Underside striker card

Available in all colours.

COST £6 RRP £14

Accessories