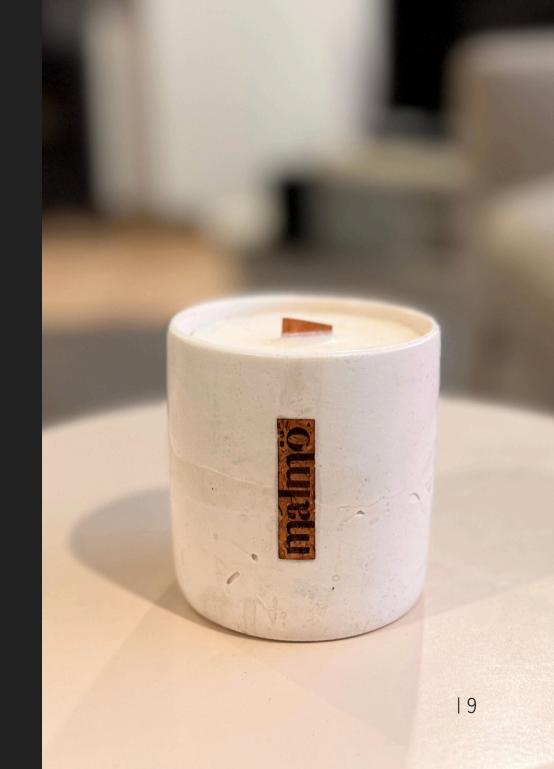

### Single Pot Candle

Refillable handmade pot and handpoured soy wax candle with one FSCcertified crackle wood wick.

- 30-hour burn time
- 8x5cm x 8cm

Available in all colours.

Available in all core scents.