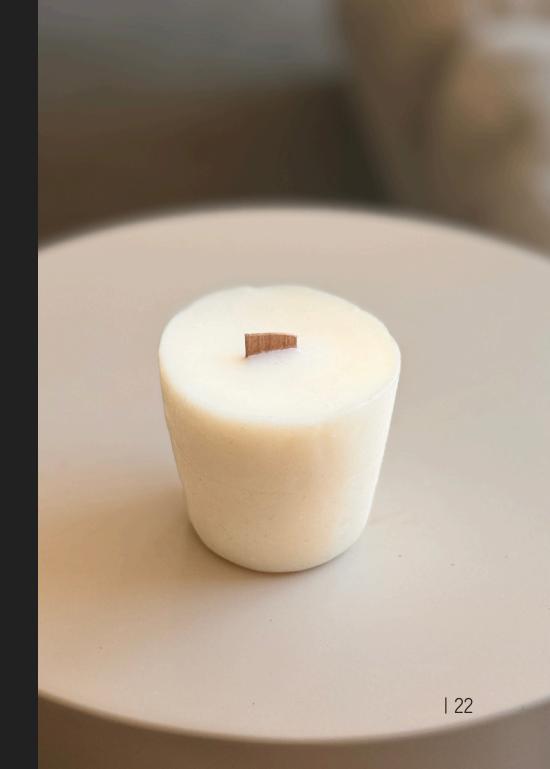

### Single Pot Candle

Refillable handmade pot and handpoured soy wax candle with one FSCcertified crackle wood wick.

- 30-hour burn time
- 8x5cm x 8cm

Available in all colours.

Available in all core scents.