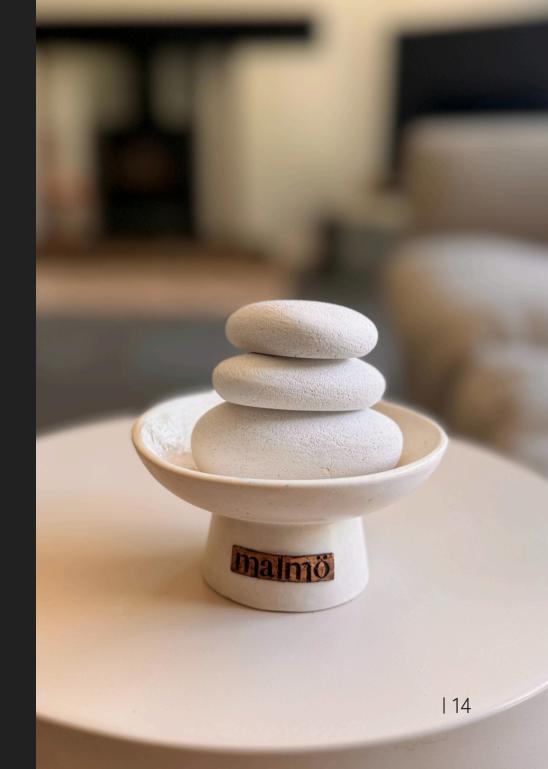

### Small Aroma Pebble Set

Handcrafted bowl and pebbles infused with essential oil that release fragrance gradually.

Included in the Pebble Set:

- 1 x hand-crafted bowl
- 3 x handmade pebbles
- 1 x 30ml dropper bottle

### Large Aroma Pebble Set

Handcrafted bowl and pebbles infused with essential oil that release fragrance gradually.

Included in the Pebble Bowl Set:

- 1 x hand-crafted bowl
- 7 x handmade pebbles
- 1 x 30ml dropper bottle