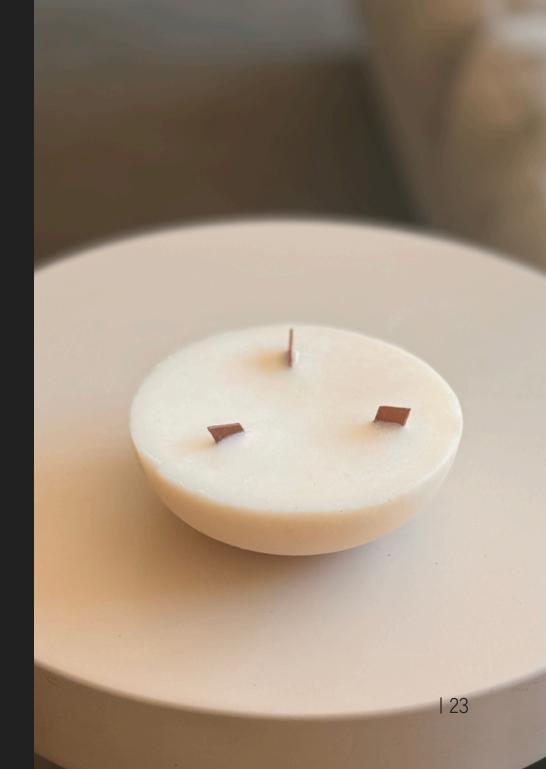

### Sugar Bowl Candle

Refillable handmade pot and handpoured soy wax candle with three FSC-certified crackle wood wicks.

- 30-hour burn time
- 13cm x 5cm

Available in all colours.

Available in all core scents.