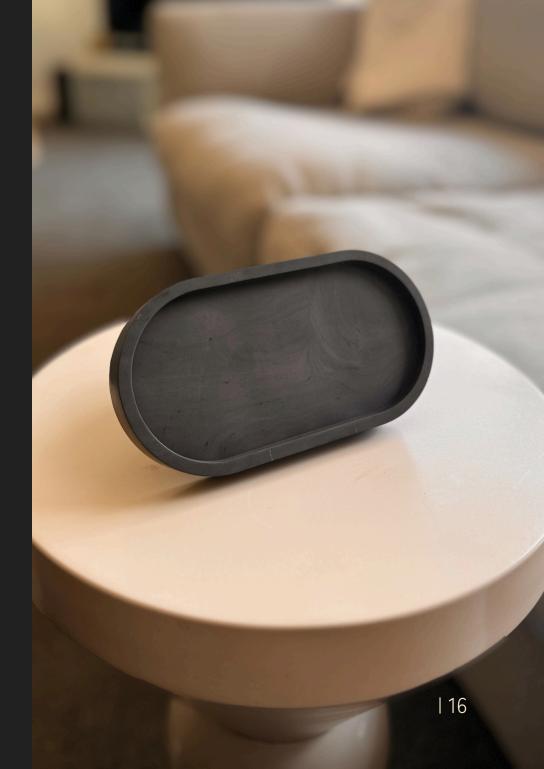

### Candle Tray

This candle tray is perfectly handcrafted to fit our Single Candle Pots and Match Pots.

#### **Colours Available**

Black Natural Grey

18cm x 9.5cm

COST £4 RRP £11