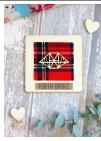

MG MC01 MACKINTOSH CHAIR MAGNET

Laser Cut Wooden Magnet with Harris Tweed and Tartan Fabric.

Square Magnets are available with the following shapes:

Stag, Thistle, Scottie Dog, Puffin, Highland Cow, Cat, Bee, House, Heart, Kelpies, Nessie, Edinburgh Castle, Stirling Castle, Forth Bridge and Boat.

MG EC01 TWEED STIRLING CASTLE

MG HT02 HEART TWEED MAGNET

MG PF01 PUFFIN TARTAN MAGNET

TARTAN EDINBURGH CASTLE

MG HM02 HOUSE TWEED MAGNET

SCOTTIE DOG MAGNET

MG KP02 KELPIES TWEED MAGNET

MG TH01 THISTLE MAGNET