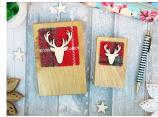

Mini Wooden Oak Blocks with Harris Tweed

Large Wooden Oak Blocks with Harris Tweed

Approx Size - Mini Block : 6.5cm x 10cm x 1.8cm

Approx Size - Large Block : 10cm x 15cm x 1.8cm

Sold in 12's - designs can be mixed

Hook on the Back for Hanging.

HARRIS TWEED MINI BLOCK STAG: TBK-STG 01 THISTLE: TBK-TH 01 SCOTTIE: TBK-SC 01

HARRIS TWEED LARGE BLOCK HIGHLAND COW: TBK-CW 02

HARRIS TWEED MINI BLOCK PUFFIN: TBK-PF 01 BEE: TBK-BE 01 BOTHY: TBK-BY 01