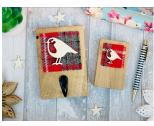

### Large Wooden Oak Blocks With Hook On Front

Approx Size - Large Block : 10cm x 15cm x 1.8cm Hook On The Back For Hanging. Hook On The Front For Keys, Etc..

Sold in 6's - designs can be mixed

All Blocks can be Supplied In Mixed Colours.

Hook on the Back for Hanging.

HARRIS TWEED MINI BLOCK STAG: TBK-STG 01 THISTLE: TBK-TH 01 SCOTTIE: TBK-SC 01

HARRIS TWEED LARGE BLOCK HIGHLAND COW: TBK-CW 02

HARRIS TWEED MINI BLOCK PUFFIN: TBK-PF 01 BEE: TBK-BE 01 BOTHY: TBK-BY 01

HARRIS TWEED LARGE BLOCK SCOTTIE: TBK-SC 02

HARRIS TWEED MINI BLOCK ROBIN: TBK-RB 01 CAT: TBK-CT 01 HIGHLAND COW: TBK-CW 01

HARRIS TWEED LARGE BLOCK STAG: TBK-STG 02

LARGE BLOCK WITH HOOK ROBIN: TBK-RB 03

HARRIS TWEED LARGE BLOCK THISTLE: TBK-TH 02