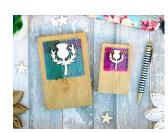

Mini Wooden Oak Blocks with Harris Tweed

Large Wooden Oak Blocks with Harris Tweed

Approx Size - Mini Block : 6.5cm x 10cm x 1.8cm

Approx Size - Large Block : 10cm x 15cm x 1.8cm

Sold in 12's - designs can be mixed

Sold in 6's - designs can be mixed

HG TH01 TARTAN THISTLE - LOVE GLASGOW ADD ANOTHER RELATION/TOWN

HG HT01 TARTAN HEART - WEDDING ADD ANNIVERSARY/ENGAGEMENT

HG LD01 TARTAN BONNIE LADDIE

HG AG01 TARTAN BIRTHDAY AGE - 50 ADD ANOTHER AGE

HG MC01 TWEED MACKINTOSH CHAIR

HG LS01 TARTAN BONNIE LASSIE

TWEED FORTH BRIDGE

HG FC01 TARTAN EDINBURGH CASTLE

HG SL01 TARTAN STIRLING CASTLE