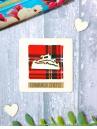

MG MC01 MACKINTOSH CHAIR MAGNET

Laser Cut Wooden Magnet with Harris Tweed and Tartan Fabric.

Square Magnets are available with the following shapes:

Stag, Thistle, Scottie Dog, Puffin, Highland Cow, Cat, Bee, House, Heart, Kelpies, Nessie, Edinburgh Castle, Stirling Castle, Forth Bridge and Boat.

#### Square Magnets are available with the following shapes: Stag, Thistle, Scottie Dog, Puffin, Highland Cow, Cat, Bee, House, Heart, Kelpies, Nessie, Edinburgh Castle, Stirling Castle, Forth Bridge and Boat.