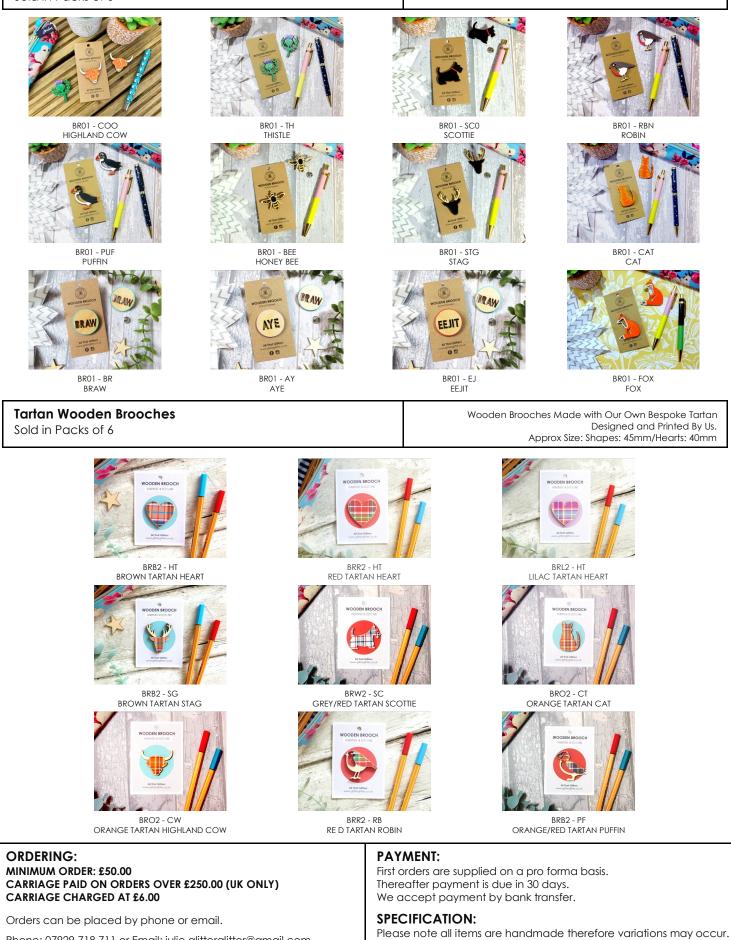

### Hand-Painted Wooden Brooches

Sold in Packs of 6

Approx Size: Shapes: 45mm/Round Discs: 40mm

Phone: 07929 718 711 or Email: julie.glitterglitter@gmail.com

We try to spread out our stockists by location and do our best not take on another stockist, with the same products, if they are too close by. Exclusivity to an area is based on an order spend of £250.00 per four months.