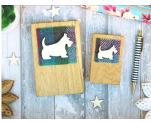

Mini Wooden Oak Blocks with Harris Tweed

Large Wooden Oak Blocks with Harris Tweed

Approx Size - Mini Block : 6.5cm x 10cm x 1.8cm

Approx Size - Large Block : 10cm x 15cm x 1.8cm

Sold in 12's - designs can be mixed

Hook on the Back for Hanging.

HARRIS TWEED MINI BLOCK STAG: TBK-STG 01 THISTLE: TBK-TH 01 SCOTTIE: TBK-SC 01

HARRIS TWEED LARGE BLOCK HIGHLAND COW: TBK-CW 02

HARRIS TWEED MINI BLOCK PUFFIN: TBK-PF 01 BEE: TBK-BE 01 BOTHY: TBK-BY 01

HARRIS TWEED LARGE BLOCK SCOTTIE: TBK-SC 02

HARRIS TWEED MINI BLOCK ROBIN: TBK-RB 01 CAT: TBK-CT 01 HIGHLAND COW: TBK-CW 01

HARRIS TWEED LARGE BLOCK STAG: TBK-STG 02

LARGE BLOCK WITH HOOK ROBIN: TBK-RB 03