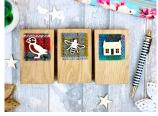

Hook on the Back for Hanging.

HARRIS TWEED MINI BLOCK STAG: TBK-STG 01 THISTLE: TBK-TH 01 SCOTTIE: TBK-SC 01

HARRIS TWEED LARGE BLOCK HIGHLAND COW: TBK-CW 02

HARRIS TWEED MINI BLOCK PUFFIN: TBK-PF 01 BEE: TBK-BE 01 BOTHY: TBK-BY 01