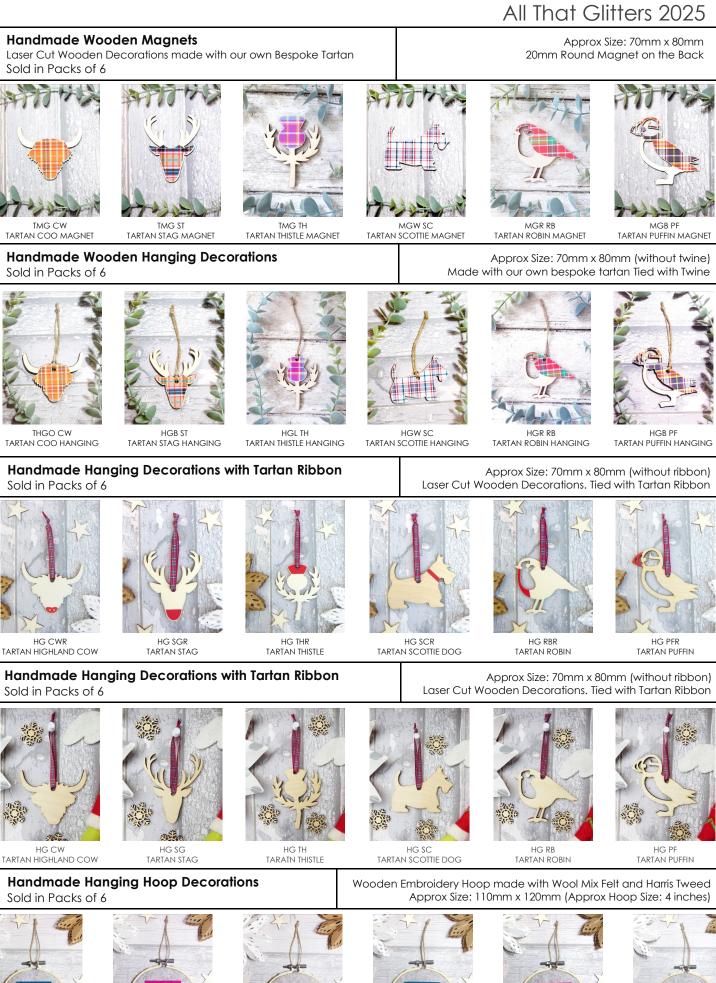

Square Hangings are available with the following shapes:

Stag, Thistle, Scottie Dog, Puffin, Highland Cow, Cat, Bee, House, Heart, Kelpies, Nessie, Edinburgh Castle, Stirling Castle, Forth Bridge and Mackintosh Chair.

Add Another Place/Name Can be Supplied In Mixed Colours Square Magnets are available with Tartan or Tweed Approx Size: 75mm x 75mm

Sold in Packs of 6



HG H01 HARRIS TWEED HEART WEDDING/OTHER



HGS SI TARTAN STIRLING CASTLE



HG H02 HARRIS TWEED HEART ADD PLACE NAME



HGS MC TWEED MACKINTOSH CHAIR



HG H03 HARRIS TWEED HEART ADD PLACE NAME



HGS FC TARTAN STIRLING CASTLE



HGS TH HARRIS TWEED THISTLE ADD PLACE NAME



HGS FB TARTAN FORTH BRIDGE



HARRIS TWEED BIRTHDAY - 60 ADD ANOTHER NUMBER



HGS LS TARTAN BONNIE LASSIE



TWEED HOME SWEET HOME







MG SC01







HP TH01 HARRIS TWEED THISTLE - SCOTLAND ADD ANOTHER PLACE NAME

HP HT01 HARRIS TWEED HEART - GLASGOW ADD ANOTHER PLACE NAME

HP H01 HARRIS TWEED HEART - INVERNESS ADD ANOTHER PLACE NAME

HP H03 HARRIS TWEED HEART - STORNOWAY ADD ANOTHER PLACE NAME



### All That Glitters 2025

### Hand-Painted Wooden Brooches

Sold in Packs of 6

Approx Size: Shapes: 45mm/Round Discs: 40mm



Phone: 07929 718 711 or Email: julie.glitterglitter@gmail.com

We try to spread out our stockists by location and do our best not take on another stockist, with the same products, if they are too close by. Exclusivity to an area is based on an order spend of £250.00 per four months.

TIMESCALE:

As all items are handmade please allow approximately 2/3 weeks from receipt of your order. This lead time may be extend