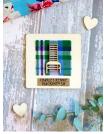

MG MC01 MACKINTOSH CHAIR MAGNET

Laser Cut Wooden Magnet with Harris Tweed and Tartan Fabric.

Square Magnets are available with the following shapes:

Stag, Thistle, Scottie Dog, Puffin, Highland Cow, Cat, Bee, House, Heart, Kelpies, Nessie, Edinburgh Castle, Stirling Castle, Forth Bridge and Boat.

MG ST02 STAG TWEED MAGNET

MG CW01 H/LAND COW MAGNET

MG NS01 NESSIE MAGNET

**Bespoke Options** 

Handmade Twine Hanging Decorations Laser Cut Wooden Magnet with Harris Tweed and Tartan Fabric.