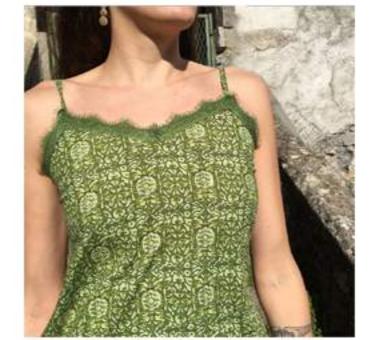

# Lace-top

Viscose available, in green, blue, and yellow.

Ref. S4





# Shirt

Viscose available, in green, blue, and yellow.

Ref. S5



Antica - Coton

### Skirt

Viscose available, in green and blue.

Ref. S8







Provence Coton



Long-dress
Viscose blue
Ref. S2

Magic-dress

Viscose available, in green, blue, and yellow.

Ref. S1









# Sweater

Tencil and wool, available in navy, red and olive.

Ref. 10









# lkat red

Wool Ref. Short jacket





# Coat Autumn















Wool scarf Wool scarf

Many colors available

Many colors available

Many colors available



#### Romance

 $1,50m \times 2,00m$  - boiled wool





### Plaid Ikat Blue

 $1,50m \times 2,00m$  - boiled wool







# Plaid B28

 $1,50m \times 2,00m$  - boiled wool



# Plaid Tamara

 $1,50m \times 2,00m$  - boiled wool







# Plaid Purple 1,50m × 2,00m - boiled woo