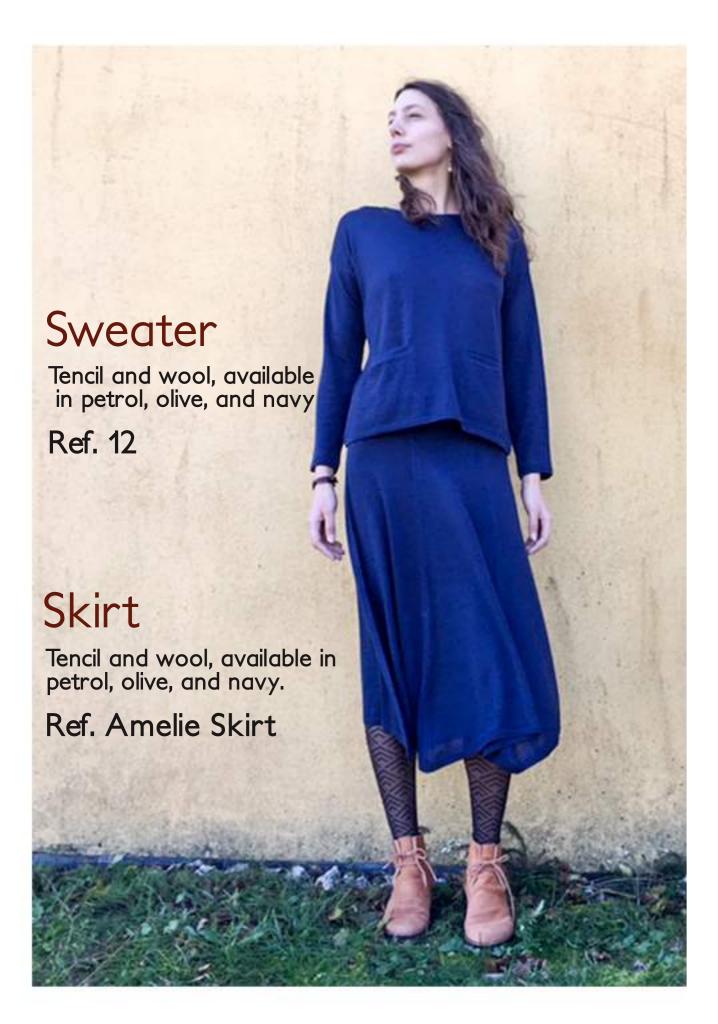

# Lace-top

Viscose available, in green, blue, and yellow.

Ref. S4





# Shirt

Viscose available, in green, blue, and yellow.

Ref. S5



Antica - Coton

### Skirt

Viscose available, in green and blue.

Ref. S8







Provence Coton



Long-dress
Viscose blue
Ref. S2

Magic-dress

Viscose available, in green, blue, and yellow.

Ref. S1









# Sweater

Tencil and wool, available in navy, red and olive.

Ref. 10









# lkat red

Wool Ref. Short jacket





# Coat Autumn















Wool scarf Wool scarf

Many colors available

Many colors available

Many colors available



#### Romance

 $1,50m \times 2,00m$  - boiled wool





### Plaid Ikat Blue

 $1,50m \times 2,00m$  - boiled wool







# Plaid B28

 $1,50m \times 2,00m$  - boiled wool



# Plaid Tamara

 $1,50m \times 2,00m$  - boiled wool







# Plaid Purple 1,50m × 2,00m - boiled wool



Find us sonalila.com and follow us on facebook.