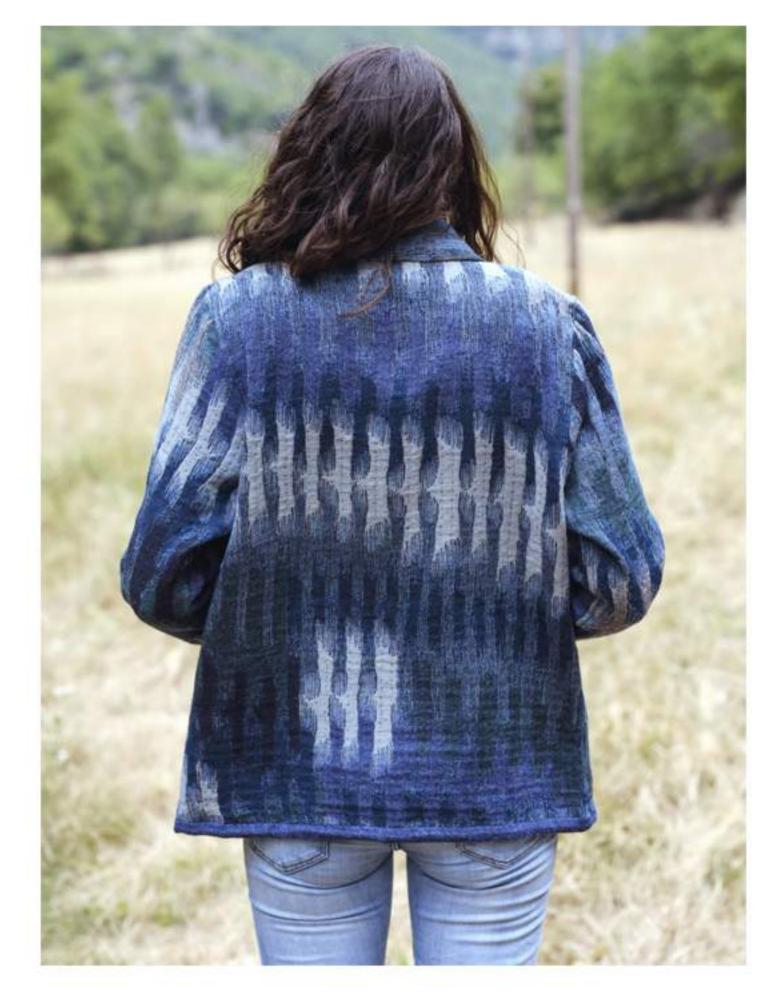

# Lace-top

Viscose available, in green, blue, and yellow.

Ref. S4





# Shirt

Viscose available, in green, blue, and yellow.

Ref. S5



Antica - Coton

### Skirt

Viscose available, in green and blue.

Ref. S8







Provence Coton



Long-dress
Viscose blue
Ref. S2

Magic-dress

Viscose available, in green, blue, and yellow.

Ref. S1









# Sweater

Tencil and wool, available in navy, red and olive.

Ref. 10









# lkat red

Wool Ref. Short jacket





# Coat Autumn















Wool scarf Wool scarf

Many colors available

Many colors available

Many colors available



#### Romance

 $1,50m \times 2,00m$  - boiled wool





### Plaid Ikat Blue

 $1,50m \times 2,00m$  - boiled wool







# Plaid B28

 $1,50m \times 2,00m$  - boiled wool



# Plaid Tamara

 $1,50m \times 2,00m$  - boiled wool







# Plaid Purple 1,50m × 2,00m - boiled wool



Find us sonalila.com and follow us on facebook.