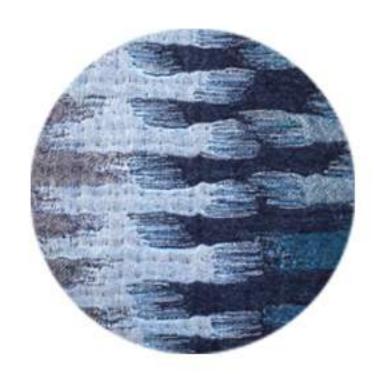

# Lace-top

Viscose available, in green, blue, and yellow.

Ref. S4





# Shirt

Viscose available, in green, blue, and yellow.

Ref. S5



Antica - Coton

### Skirt

Viscose available, in green and blue.

Ref. S8







Provence Coton



Long-dress
Viscose blue
Ref. S2

Magic-dress

Viscose available, in green, blue, and yellow.

Ref. S1









# Sweater

Tencil and wool, available in navy, red and olive.

Ref. 10









# lkat red

Wool Ref. Short jacket





# Coat Autumn















Wool scarf Wool scarf

Many colors available

Many colors available

Many colors available



#### Romance

 $1,50m \times 2,00m$  - boiled wool





### Plaid Ikat Blue

 $1,50m \times 2,00m$  - boiled wool







# Plaid B28

 $1,50m \times 2,00m$  - boiled wool



# Plaid Tamara

 $1,50m \times 2,00m$  - boiled wool







# Plaid Purple 1,50m × 2,00m - boiled wool



Find us sonalila.com and follow us on facebook.