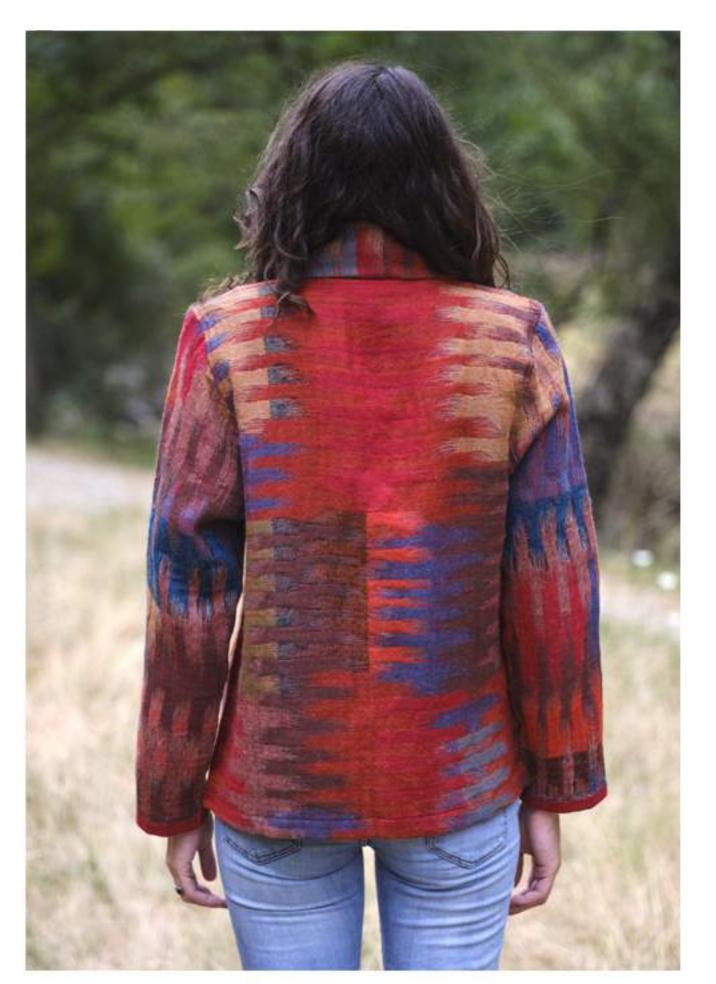

# Lace-top

Viscose available, in green, blue, and yellow.

Ref. S4





# Shirt

Viscose available, in green, blue, and yellow.

Ref. S5



Antica - Coton

### Skirt

Viscose available, in green and blue.

Ref. S8







Provence Coton



Long-dress
Viscose blue
Ref. S2

Magic-dress

Viscose available, in green, blue, and yellow.

Ref. S1









# Sweater

Tencil and wool, available in navy, red and olive.

Ref. 10









# lkat red

Wool Ref. Short jacket





# Coat Autumn















Wool scarf Wool scarf

Many colors available

Many colors available

Many colors available



#### Romance

 $1,50m \times 2,00m$  - boiled wool





### Plaid Ikat Blue

 $1,50m \times 2,00m$  - boiled wool







# Plaid B28

 $1,50m \times 2,00m$  - boiled wool



# Plaid Tamara

 $1,50m \times 2,00m$  - boiled wool







# Plaid Purple 1,50m × 2,00m - boiled wool



Find us sonalila.com and follow us on facebook.