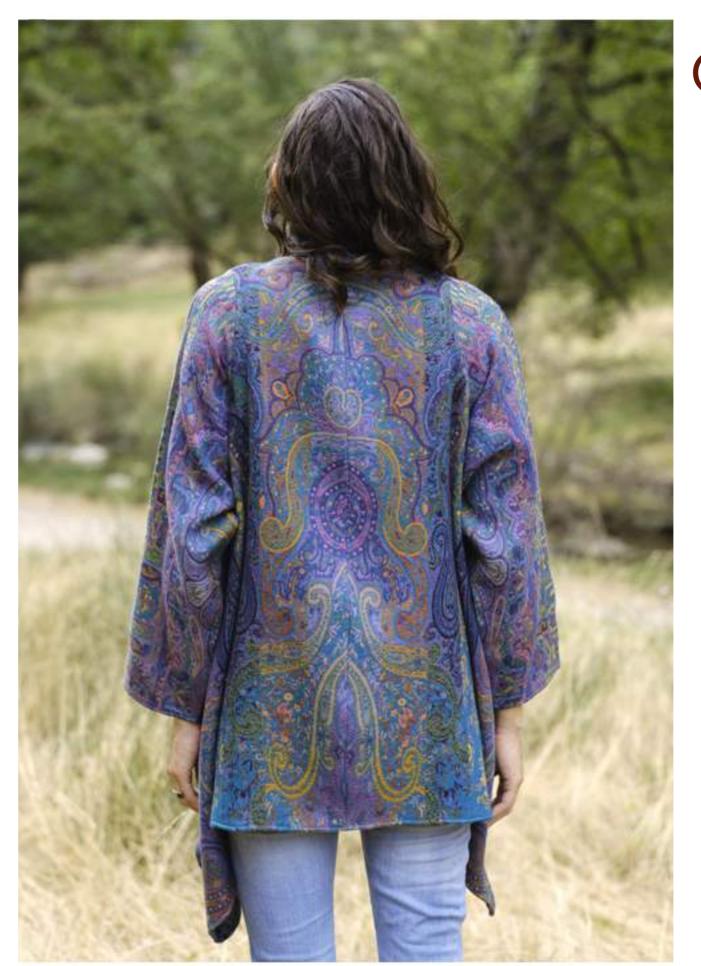

# Lace-top

Viscose available, in green, blue, and yellow.

Ref. S4





# Shirt

Viscose available, in green, blue, and yellow.

Ref. S5



Antica - Coton

### Skirt

Viscose available, in green and blue.

Ref. S8







Provence Coton



Long-dress
Viscose blue
Ref. S2

Magic-dress

Viscose available, in green, blue, and yellow.

Ref. S1









# Sweater

Tencil and wool, available in navy, red and olive.

Ref. 10









# lkat red

Wool Ref. Short jacket





# Coat Autumn















Wool scarf Wool scarf

Many colors available

Many colors available

Many colors available



#### Romance

 $1,50m \times 2,00m$  - boiled wool





### Plaid Ikat Blue

 $1,50m \times 2,00m$  - boiled wool







# Plaid B28

 $1,50m \times 2,00m$  - boiled wool



# Plaid Tamara

 $1,50m \times 2,00m$  - boiled wool







# Plaid Purple 1,50m × 2,00m - boiled wool



Find us sonalila.com and follow us on facebook.