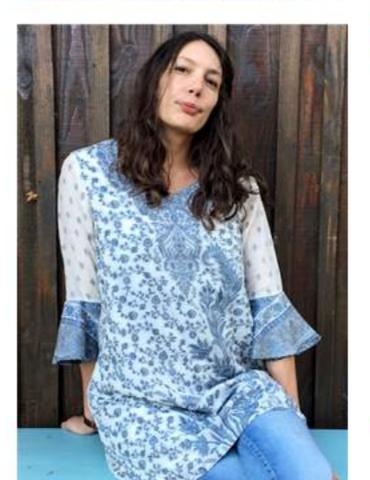

### Skirt

Viscose available, in green and blue.

Ref. S8

Provence Coton

Long-dress
Viscose blue
Ref. S2

Magic-dress

Viscose available, in green, blue, and yellow.

Ref. S1