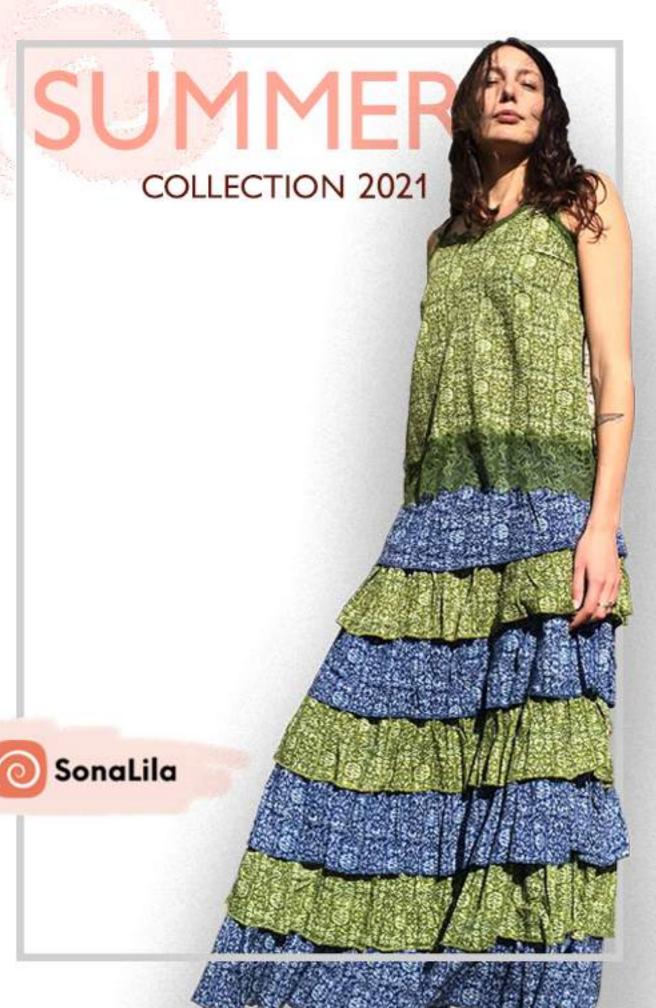

### Skirt

Viscose available, in green and blue.

Ref. S8

Provence Coton

Long-dress
Viscose blue
Ref. S2

Magic-dress

Viscose available, in green, blue, and yellow.

Ref. S1