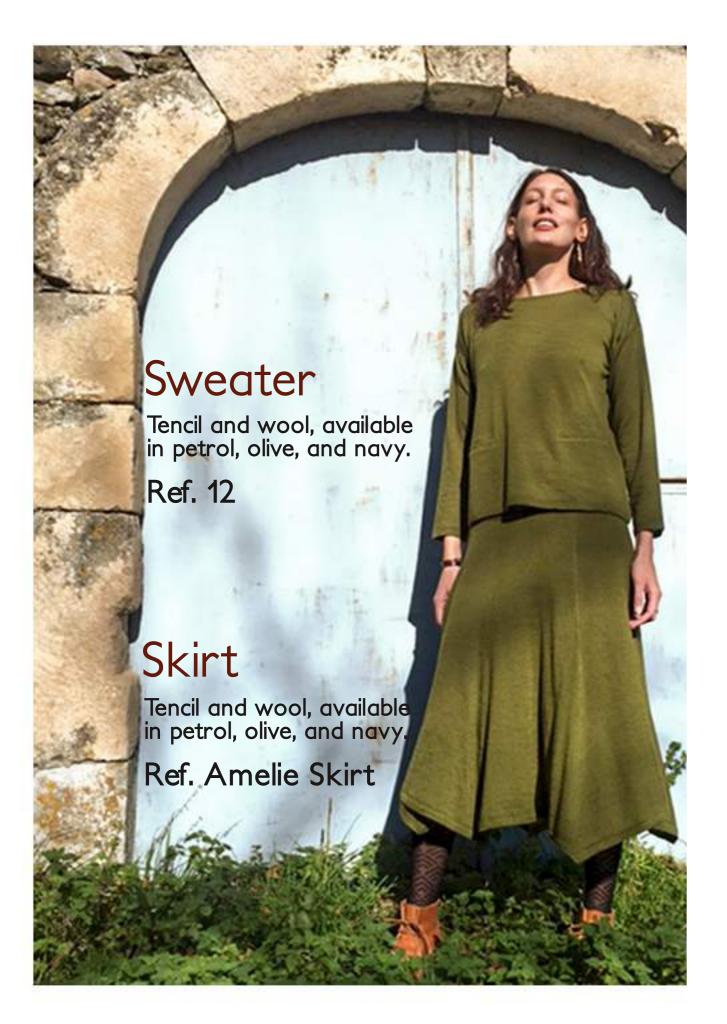

# Lace-top

Viscose available, in green, blue, and yellow.

Ref. S4





# Shirt

Viscose available, in green, blue, and yellow.

Ref. S5



Antica - Coton

### Skirt

Viscose available, in green and blue.

Ref. S8







Provence Coton



Long-dress
Viscose blue
Ref. S2

Magic-dress

Viscose available, in green, blue, and yellow.

Ref. S1









# Sweater

Tencil and wool, available in navy, red and olive.

Ref. 10









# lkat red

Wool Ref. Short jacket





# Coat Autumn















Wool scarf Wool scarf

Many colors available

Many colors available

Many colors available



#### Romance

 $1,50m \times 2,00m$  - boiled wool





### Plaid Ikat Blue

 $1,50m \times 2,00m$  - boiled wool







# Plaid B28

 $1,50m \times 2,00m$  - boiled wool



# Plaid Tamara

 $1,50m \times 2,00m$  - boiled wool







# Plaid Purple 1,50m × 2,00m - boiled wool



Find us sonalila.com and follow us on facebook.