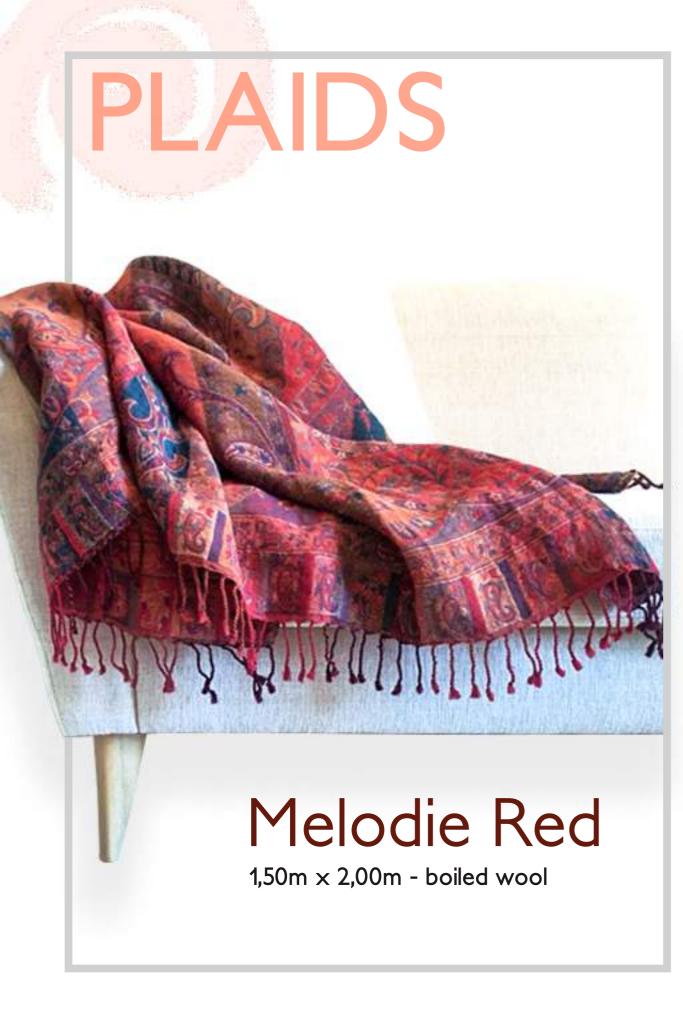

# Lace-top

Viscose available, in green, blue, and yellow.

Ref. S4





# Shirt

Viscose available, in green, blue, and yellow.

Ref. S5



Antica - Coton

### Skirt

Viscose available, in green and blue.

Ref. S8







Provence Coton



Long-dress
Viscose blue
Ref. S2

Magic-dress

Viscose available, in green, blue, and yellow.

Ref. S1









# Sweater

Tencil and wool, available in navy, red and olive.

Ref. 10









# lkat red

Wool Ref. Short jacket





# Coat Autumn















Wool scarf Wool scarf

Many colors available

Many colors available

Many colors available



#### Romance

 $1,50m \times 2,00m$  - boiled wool





### Plaid Ikat Blue

 $1,50m \times 2,00m$  - boiled wool







# Plaid B28

 $1,50m \times 2,00m$  - boiled wool



# Plaid Tamara

 $1,50m \times 2,00m$  - boiled wool







# Plaid Purple 1,50m × 2,00m - boiled wool



Find us sonalila.com and follow us on facebook.