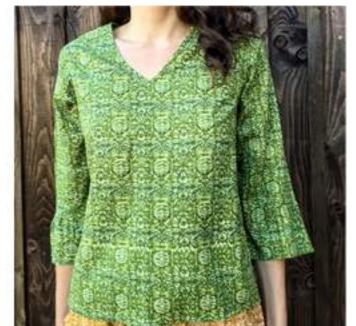

# Shirt

Viscose available, in green, blue, and yellow.

Ref. S5

Antica - Coton