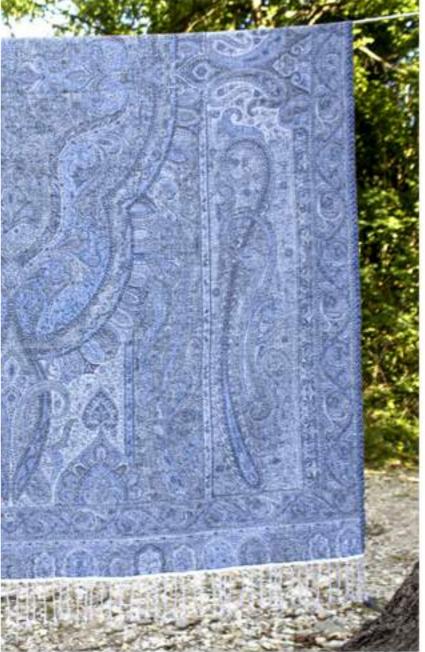

# Lace-top

Viscose available, in green, blue, and yellow.

Ref. S4





# Shirt

Viscose available, in green, blue, and yellow.

Ref. S5



Antica - Coton

### Skirt

Viscose available, in green and blue.

Ref. S8







Provence Coton



Long-dress
Viscose blue
Ref. S2

Magic-dress

Viscose available, in green, blue, and yellow.

Ref. S1









# Sweater

Tencil and wool, available in navy, red and olive.

Ref. 10









# lkat red

Wool Ref. Short jacket





# Coat Autumn















Wool scarf Wool scarf

Many colors available

Many colors available

Many colors available



#### Romance

 $1,50m \times 2,00m$  - boiled wool





### Plaid Ikat Blue

 $1,50m \times 2,00m$  - boiled wool







# Plaid B28

 $1,50m \times 2,00m$  - boiled wool



# Plaid Tamara

 $1,50m \times 2,00m$  - boiled wool







# Plaid Purple 1,50m × 2,00m - boiled wool



Find us sonalila.com and follow us on facebook.