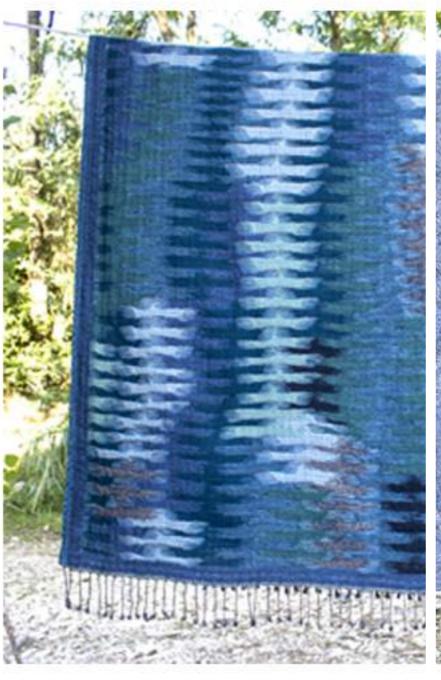

# Lace-top

Viscose available, in green, blue, and yellow.

Ref. S4





# Shirt

Viscose available, in green, blue, and yellow.

Ref. S5



Antica - Coton

### Skirt

Viscose available, in green and blue.

Ref. S8







Provence Coton



Long-dress
Viscose blue
Ref. S2

Magic-dress

Viscose available, in green, blue, and yellow.

Ref. S1









# Sweater

Tencil and wool, available in navy, red and olive.

Ref. 10









# lkat red

Wool Ref. Short jacket





# Coat Autumn















Wool scarf Wool scarf

Many colors available

Many colors available

Many colors available



#### Romance

 $1,50m \times 2,00m$  - boiled wool





### Plaid Ikat Blue

 $1,50m \times 2,00m$  - boiled wool







# Plaid B28

 $1,50m \times 2,00m$  - boiled wool



# Plaid Tamara

 $1,50m \times 2,00m$  - boiled wool







# Plaid Purple 1,50m × 2,00m - boiled wool



Find us sonalila.com and follow us on facebook.