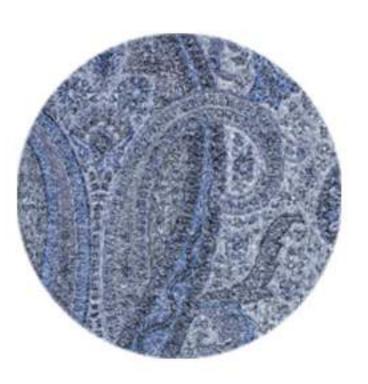

# Lace-top

Viscose available, in green, blue, and yellow.

Ref. S4





# Shirt

Viscose available, in green, blue, and yellow.

Ref. S5



Antica - Coton

### Skirt

Viscose available, in green and blue.

Ref. S8







Provence Coton



Long-dress
Viscose blue
Ref. S2

Magic-dress

Viscose available, in green, blue, and yellow.

Ref. S1









# Sweater

Tencil and wool, available in navy, red and olive.

Ref. 10









# lkat red

Wool Ref. Short jacket





# Coat Autumn















Wool scarf Wool scarf

Many colors available

Many colors available

Many colors available



#### Romance

 $1,50m \times 2,00m$  - boiled wool





### Plaid Ikat Blue

 $1,50m \times 2,00m$  - boiled wool







# Plaid B28

 $1,50m \times 2,00m$  - boiled wool



# Plaid Tamara

 $1,50m \times 2,00m$  - boiled wool







# Plaid Purple 1,50m × 2,00m - boiled wool



Find us sonalila.com and follow us on facebook.