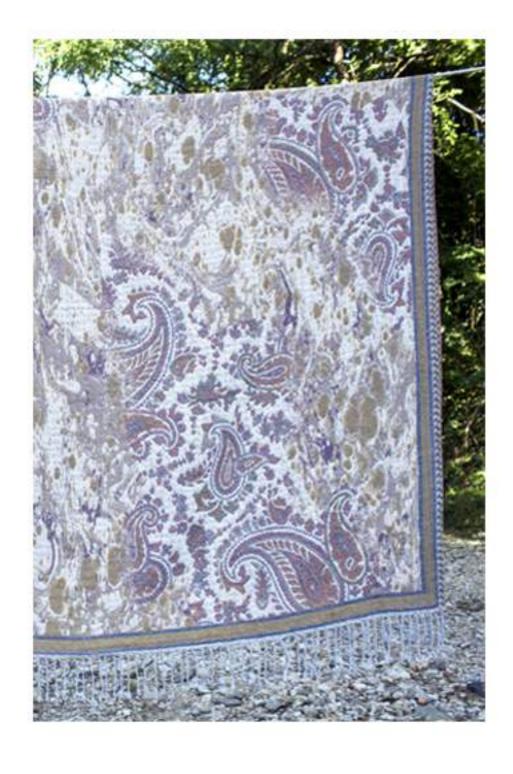

# Lace-top

Viscose available, in green, blue, and yellow.

Ref. S4





# Shirt

Viscose available, in green, blue, and yellow.

Ref. S5



Antica - Coton

### Skirt

Viscose available, in green and blue.

Ref. S8







Provence Coton



Long-dress
Viscose blue
Ref. S2

Magic-dress

Viscose available, in green, blue, and yellow.

Ref. S1









# Sweater

Tencil and wool, available in navy, red and olive.

Ref. 10









# lkat red

Wool Ref. Short jacket





# Coat Autumn















Wool scarf Wool scarf

Many colors available

Many colors available

Many colors available



#### Romance

 $1,50m \times 2,00m$  - boiled wool





### Plaid Ikat Blue

 $1,50m \times 2,00m$  - boiled wool







# Plaid B28

 $1,50m \times 2,00m$  - boiled wool



# Plaid Tamara

 $1,50m \times 2,00m$  - boiled wool







# Plaid Purple 1,50m × 2,00m - boiled wool



Find us sonalila.com and follow us on facebook.