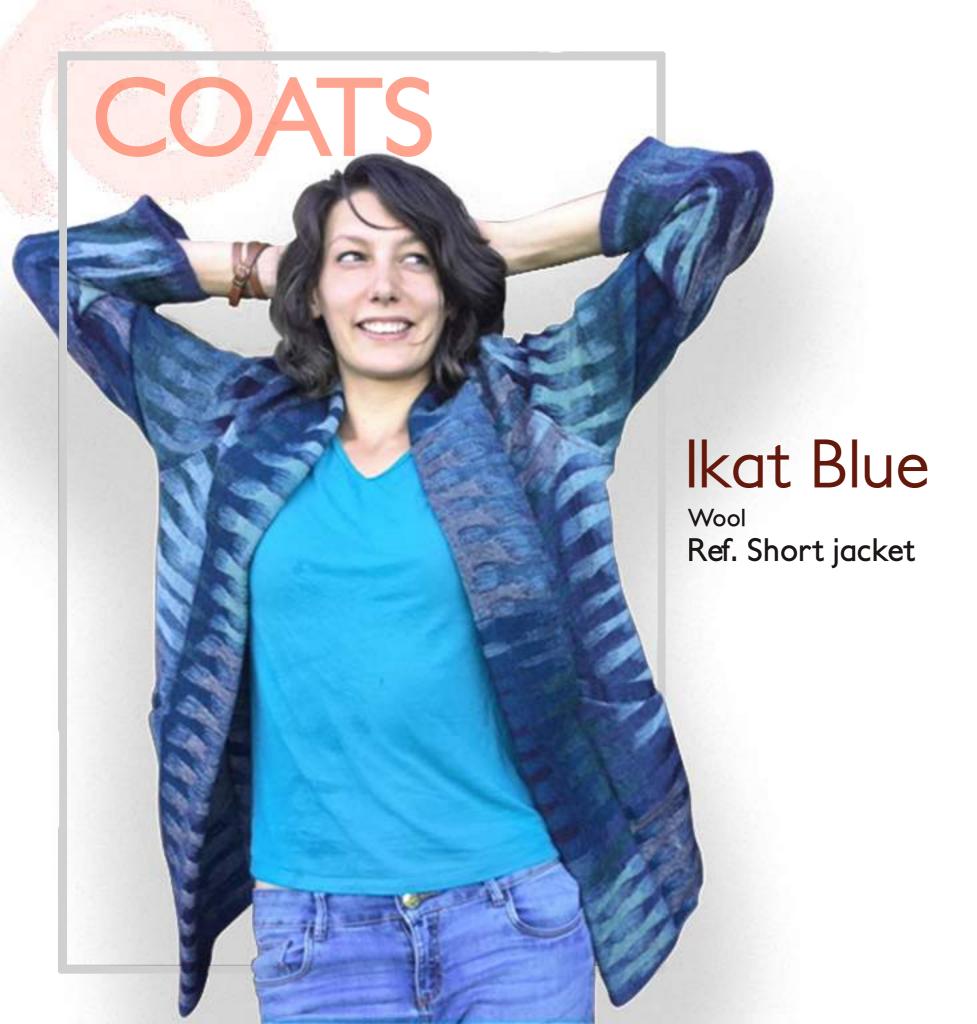

# Lace-top

Viscose available, in green, blue, and yellow.

Ref. S4





# Shirt

Viscose available, in green, blue, and yellow.

Ref. S5



Antica - Coton

### Skirt

Viscose available, in green and blue.

Ref. S8







Provence Coton



Long-dress
Viscose blue
Ref. S2

Magic-dress

Viscose available, in green, blue, and yellow.

Ref. S1









# Sweater

Tencil and wool, available in navy, red and olive.

Ref. 10









# lkat red

Wool Ref. Short jacket





# Coat Autumn















Wool scarf Wool scarf

Many colors available

Many colors available

Many colors available



#### Romance

 $1,50m \times 2,00m$  - boiled wool





### Plaid Ikat Blue

 $1,50m \times 2,00m$  - boiled wool







# Plaid B28

 $1,50m \times 2,00m$  - boiled wool



# Plaid Tamara

 $1,50m \times 2,00m$  - boiled wool







# Plaid Purple 1,50m × 2,00m - boiled wool



Find us sonalila.com and follow us on facebook.