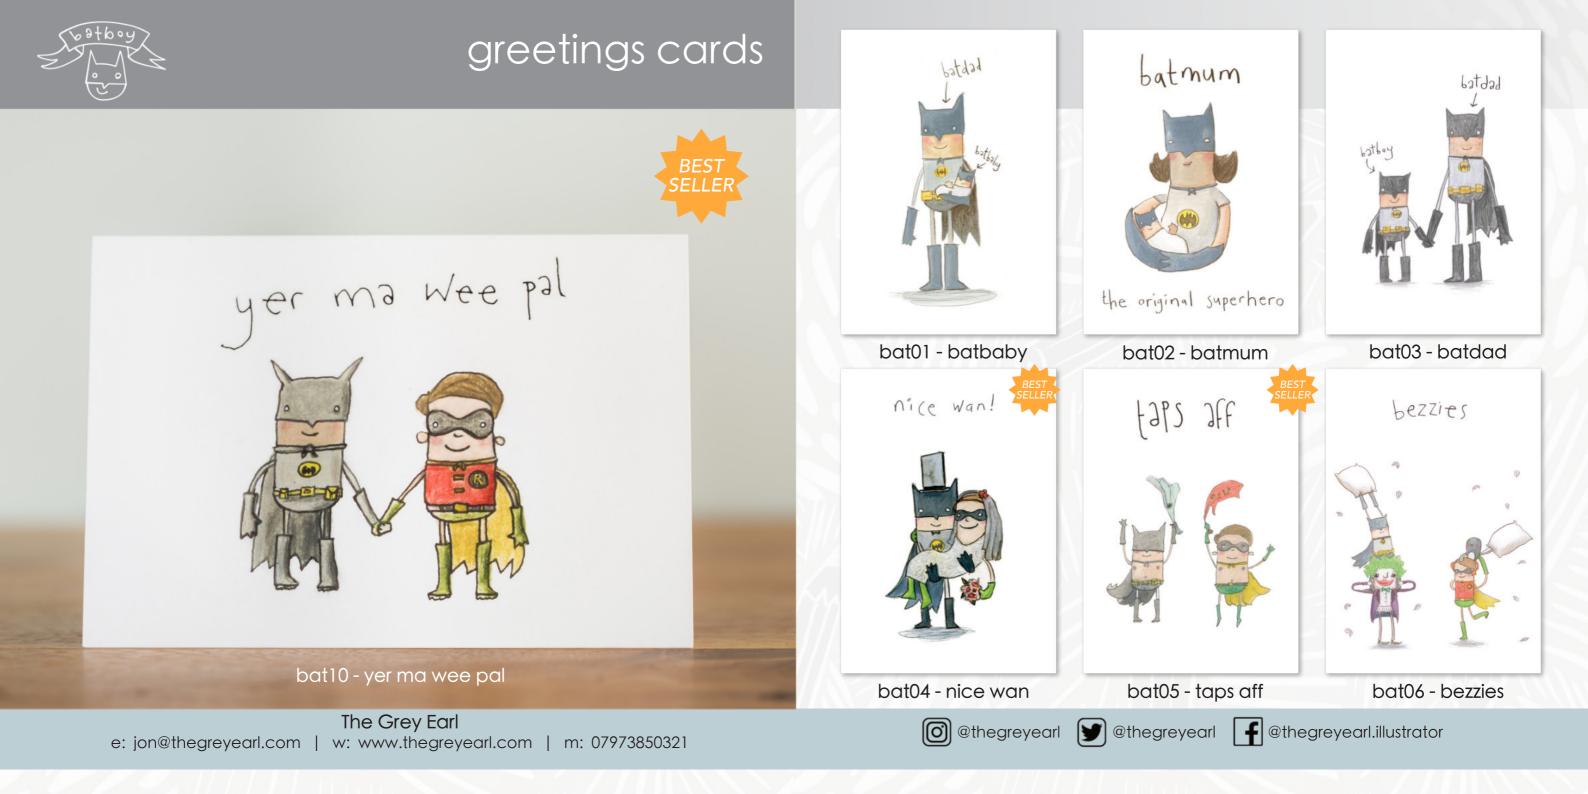

# greetings cards

DELETED SCENES is the latest range of cards designed especially for lovers of the movies. Iconic scenes in film from the 70s, 80s and 90s have been given The Grey Earl treatment and injected with a little bit of humour. Launched at the beginning of September these cards have been proving extremely popular online and are filling up high street stockists right now!

The cards are printed in the UK on 100% recycled paper and the sleeves they are supplied in, are fully biodegradeable and can be dropped into the compost. Available with bio sleeves or naked, secured by a kard klasp.