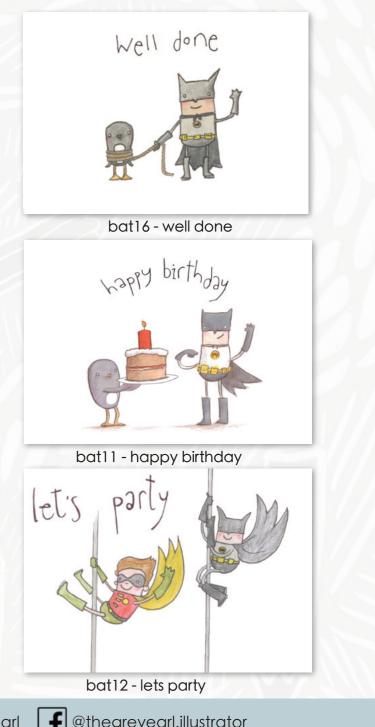

# greetings cards

DELETED SCENES is the latest range of cards designed especially for lovers of the movies. Iconic scenes in film from the 70s, 80s and 90s have been given The Grey Earl treatment and injected with a little bit of humour. Launched at the beginning of September these cards have been proving extremely popular online and are filling up high street stockists right now!

The cards are printed in the UK on 100% recycled paper and the sleeves they are supplied in, are fully biodegradeable and can be dropped into the compost. Available with bio sleeves or naked, secured by a kard klasp.