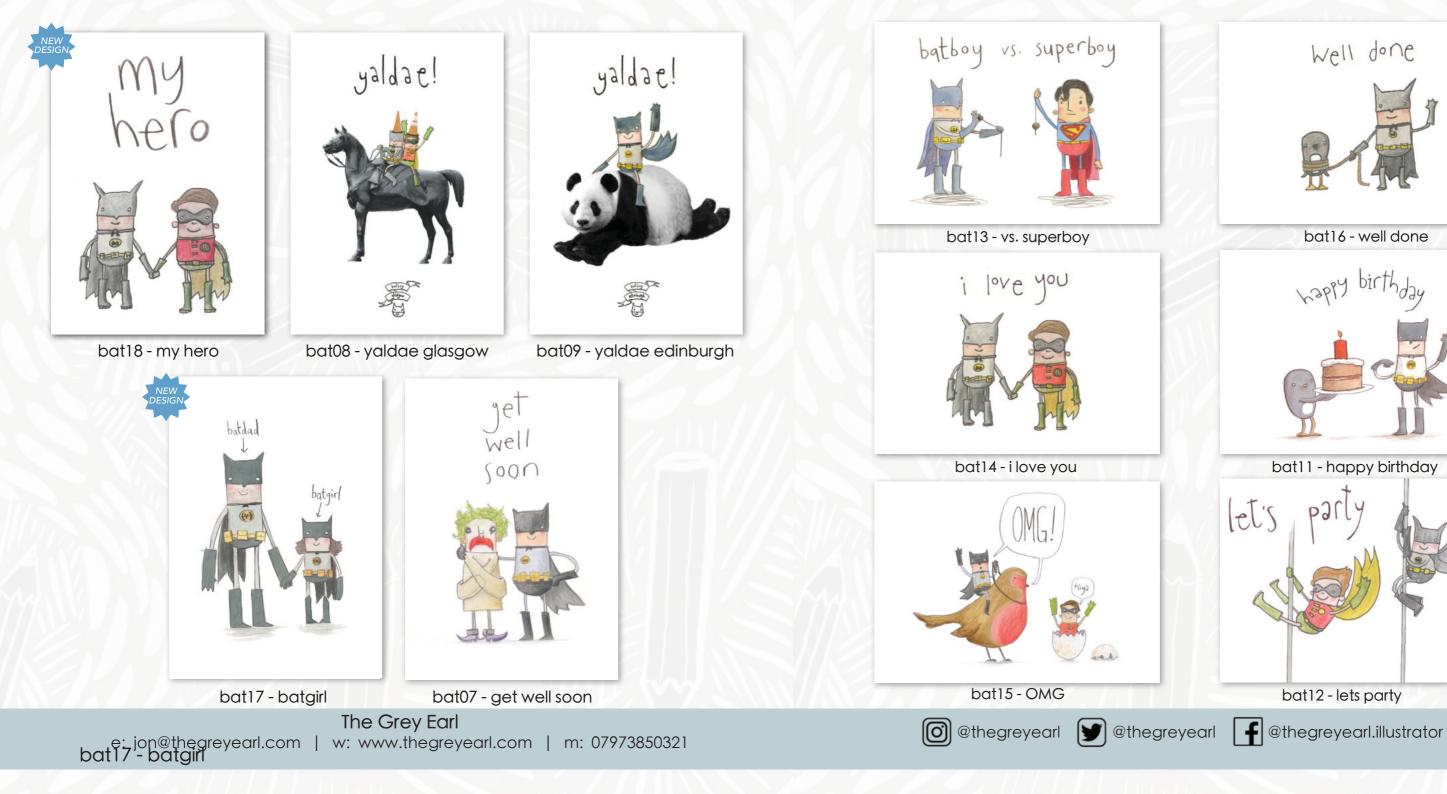

# greetings cards

DELETED SCENES is the latest range of cards designed especially for lovers of the movies. Iconic scenes in film from the 70s, 80s and 90s have been given The Grey Earl treatment and injected with a little bit of humour. Launched at the beginning of September these cards have been proving extremely popular online and are filling up high street stockists right now!

The cards are printed in the UK on 100% recycled paper and the sleeves they are supplied in, are fully biodegradeable and can be dropped into the compost. Available with bio sleeves or naked, secured by a kard klasp.