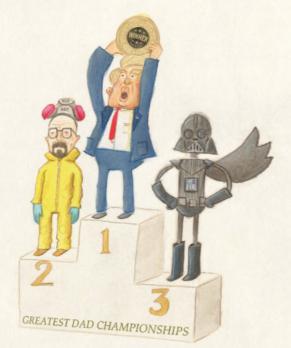

x

(Section 2014) The strate of t

don06 - trumpypants

To a GREAT dad ...

...who JUST missed out on a podium finish

don07 - podium