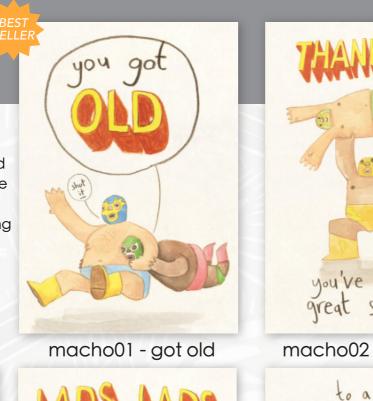

### veg17 - one of a kind

Inspired by Mexican wrestlers and all things macho, these cards are also printed on 100% recycled paper. Tough content whilst being kind to the planet.

macho03 - greatest

macho04 - lads