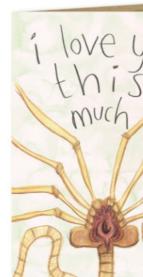

# greetings cards

DELETED SCENES is the latest range of cards designed especially for lovers of the movies. Iconic scenes in film from the 70s, 80s and 90s have been given The Grey Earl treatment and injected with a little bit of humour. Launched at the beginning of September these cards have been proving extremely popular online and are filling up high street stockists right now!

The cards are printed in the UK on 100% recycled paper and the sleeves they are supplied in, are fully biodegradeable and can be dropped into the compost. Available with bio sleeves or naked, secured by a kard klasp.

dels01

absolute

EGEND

dels04

dels05

existentia

dels08

dels06

dels09

dels02

dels03

dels10