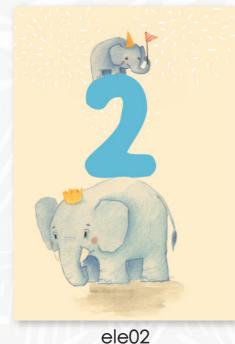

## PORT greetings cards dninds

Party Animals is a new range of cards designed especially for children, featuring specific age numbers for easy picking!

The bold colours and wide range of characters make these designs the perfect accompaniment to your birthday/gift section, with a young audience in mind.

The cards are printed in the UK on 100% recycled paper and the sleeves they are supplied in, are fully biodegradeable and can be dropped into the compost. Good for animals and good for the planet!

turt01