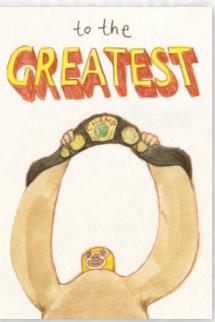

### veg17 - one of a kind

Inspired by Mexican wrestlers and all things macho, these cards are also printed on 100% recycled paper. Tough content whilst being kind to the planet.

macho03 - greatest

macho04 - lads