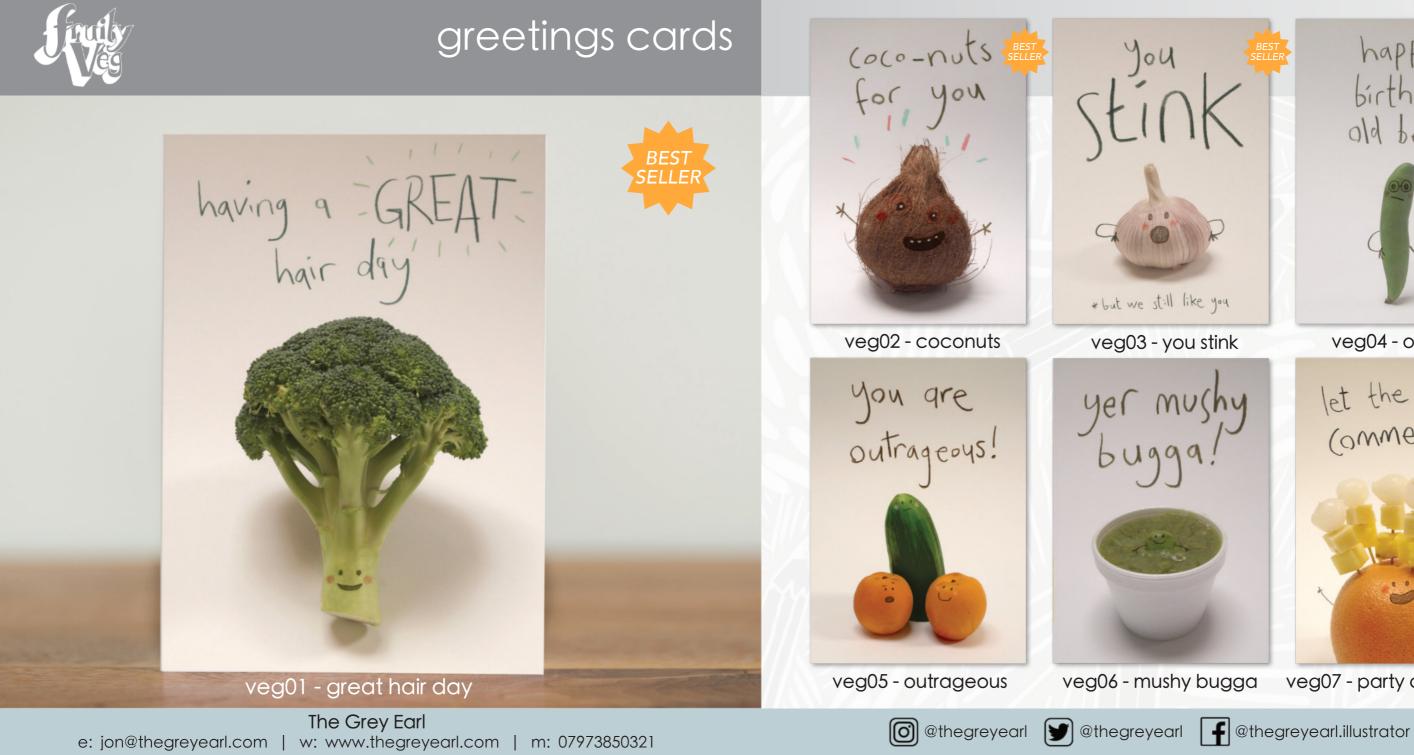

### bojo04 - prorogue

let the party (ommence

veg04 - old bean

veg07 - party commence

## veg13 - taps aff

### veg17 - one of a kind

Inspired by Mexican wrestlers and all things macho, these cards are also printed on 100% recycled paper. Tough content whilst being kind to the planet.

macho03 - greatest

macho04 - lads