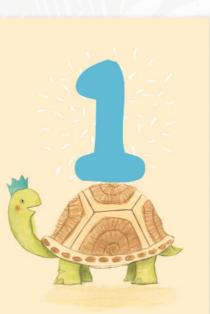

## PORT greetings cards dninds

Party Animals is a new range of cards designed especially for children, featuring specific age numbers for easy picking!

The bold colours and wide range of characters make these designs the perfect accompaniment to your birthday/gift section, with a young audience in mind.

The cards are printed in the UK on 100% recycled paper and the sleeves they are supplied in, are fully biodegradeable and can be dropped into the compost. Good for animals and good for the planet!

turt01