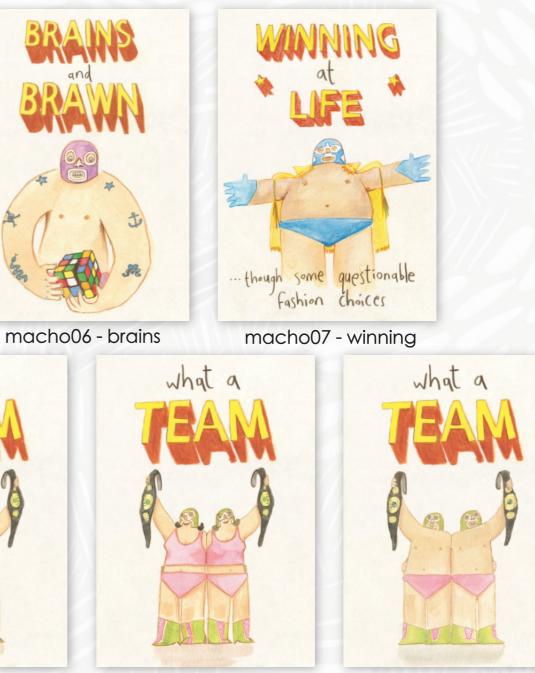

### veg17 - one of a kind

Inspired by Mexican wrestlers and all things macho, these cards are also printed on 100% recycled paper. Tough content whilst being kind to the planet.

macho03 - greatest

macho04 - lads

### macho09 - team women macho10 - team men