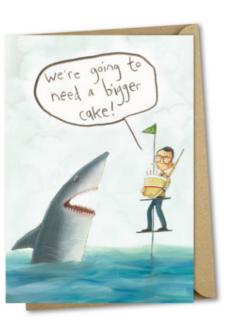

# greetings cards

DELETED SCENES is the latest range of cards designed especially for lovers of the movies. Iconic scenes in film from the 70s, 80s and 90s have been given The Grey Earl treatment and injected with a little bit of humour. Launched at the beginning of September these cards have been proving extremely popular online and are filling up high street stockists right now!

The cards are printed in the UK on 100% recycled paper and the sleeves they are supplied in, are fully biodegradeable and can be dropped into the compost. Available with bio sleeves or naked, secured by a kard klasp.