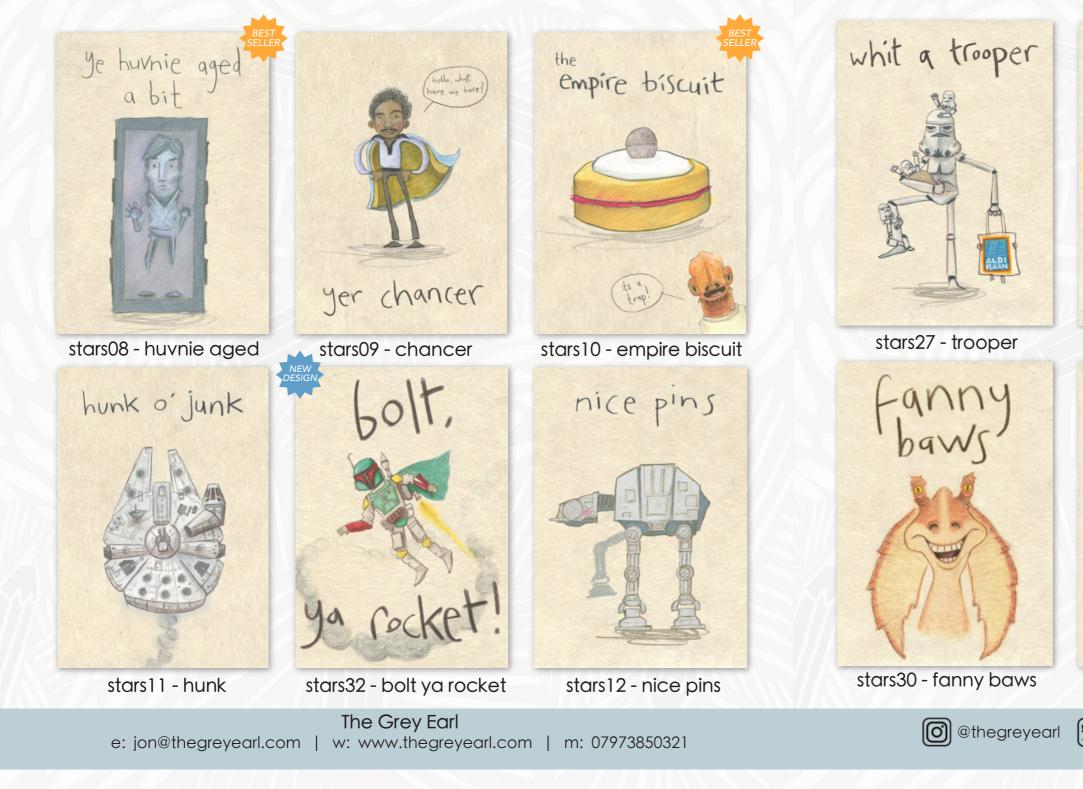

# greetings cards

stars31- gaun yersel

stars28 - princess

hen

stars29 - wan mair choon

stars33 - babbie fett