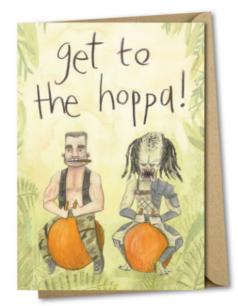

### veg17 - one of a kind

Inspired by Mexican wrestlers and all things macho, these cards are also printed on 100% recycled paper. Tough content whilst being kind to the planet.

macho03 - greatest

macho04 - lads