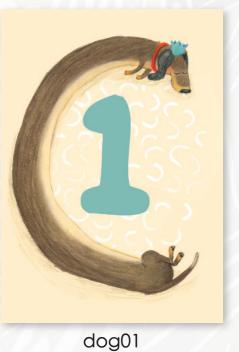

## PORT greetings cards dninds

Party Animals is a new range of cards designed especially for children, featuring specific age numbers for easy picking!

The bold colours and wide range of characters make these designs the perfect accompaniment to your birthday/gift section, with a young audience in mind.

The cards are printed in the UK on 100% recycled paper and the sleeves they are supplied in, are fully biodegradeable and can be dropped into the compost. Good for animals and good for the planet!

turt01