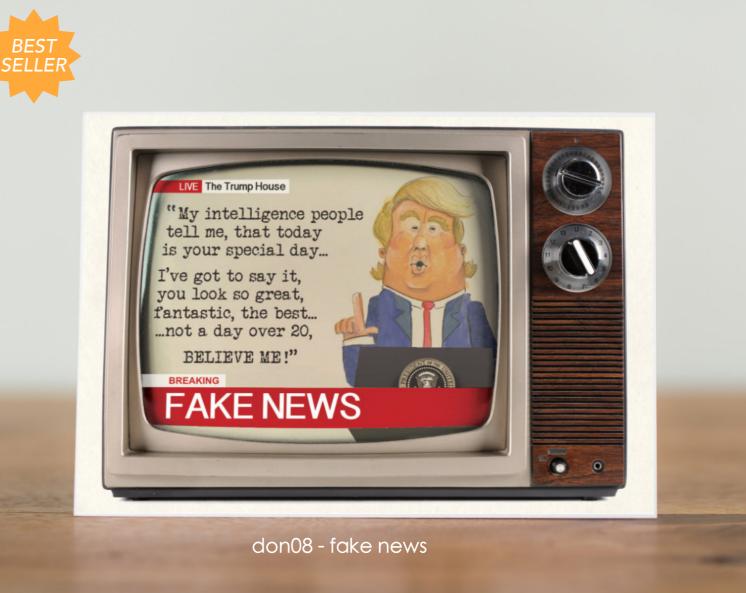

## greetings cards

BEST SELLE Party like it's your last night on earth

don01 - last party