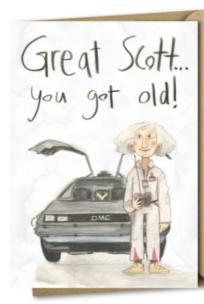

# greetings cards

DELETED SCENES is the latest range of cards designed especially for lovers of the movies. Iconic scenes in film from the 70s, 80s and 90s have been given The Grey Earl treatment and injected with a little bit of humour. Launched at the beginning of September these cards have been proving extremely popular online and are filling up high street stockists right now!

The cards are printed in the UK on 100% recycled paper and the sleeves they are supplied in, are fully biodegradeable and can be dropped into the compost. Available with bio sleeves or naked, secured by a kard klasp.

dels01

absolute

EGEND

dels04

dels05

existentia

dels08

dels06

dels09

dels02

dels03

dels10