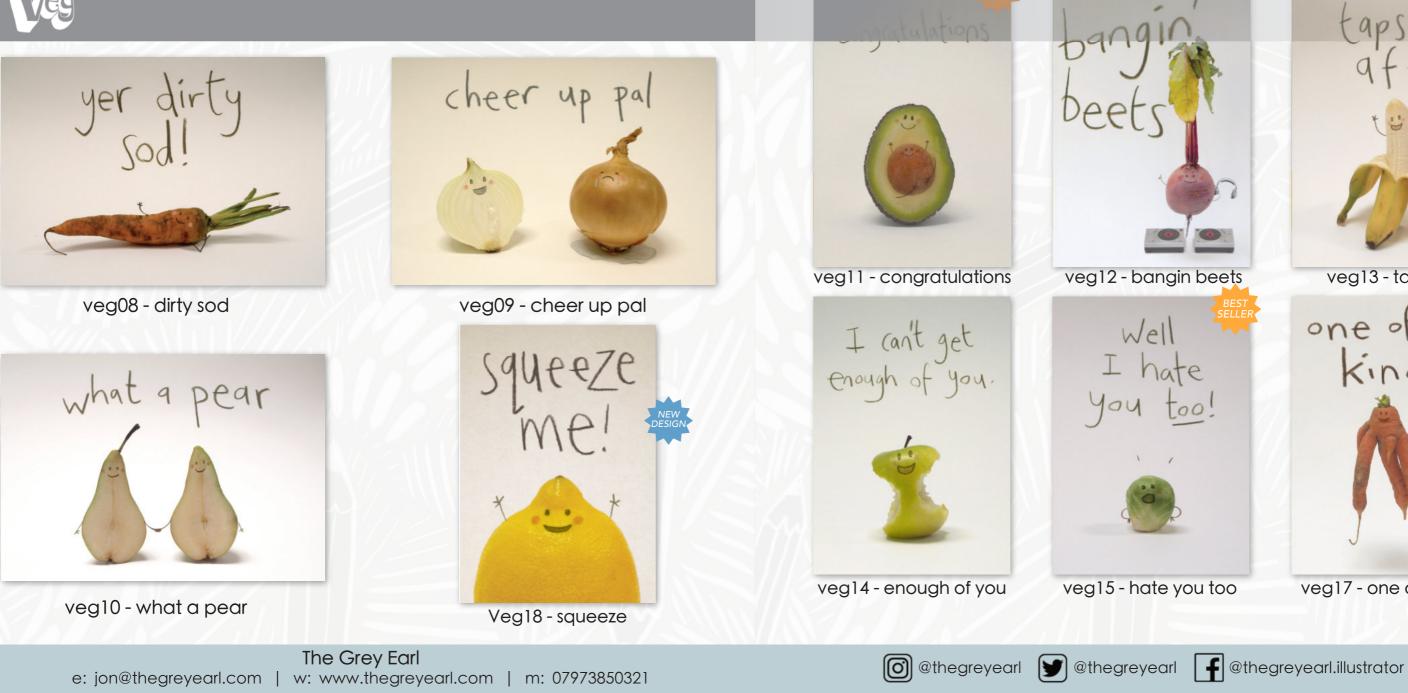

## veg13 - taps aff

### veg17 - one of a kind

Inspired by Mexican wrestlers and all things macho, these cards are also printed on 100% recycled paper. Tough content whilst being kind to the planet.

macho03 - greatest

macho04 - lads