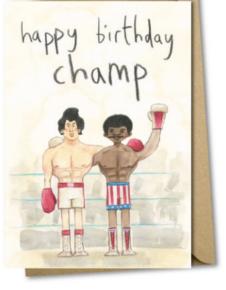

# greetings cards

DELETED SCENES is the latest range of cards designed especially for lovers of the movies. Iconic scenes in film from the 70s, 80s and 90s have been given The Grey Earl treatment and injected with a little bit of humour. Launched at the beginning of September these cards have been proving extremely popular online and are filling up high street stockists right now!

The cards are printed in the UK on 100% recycled paper and the sleeves they are supplied in, are fully biodegradeable and can be dropped into the compost. Available with bio sleeves or naked, secured by a kard klasp.

dels01

absolute

EGEND

dels04

dels05

existentia

dels08

dels06

dels09

dels02

dels03

dels10