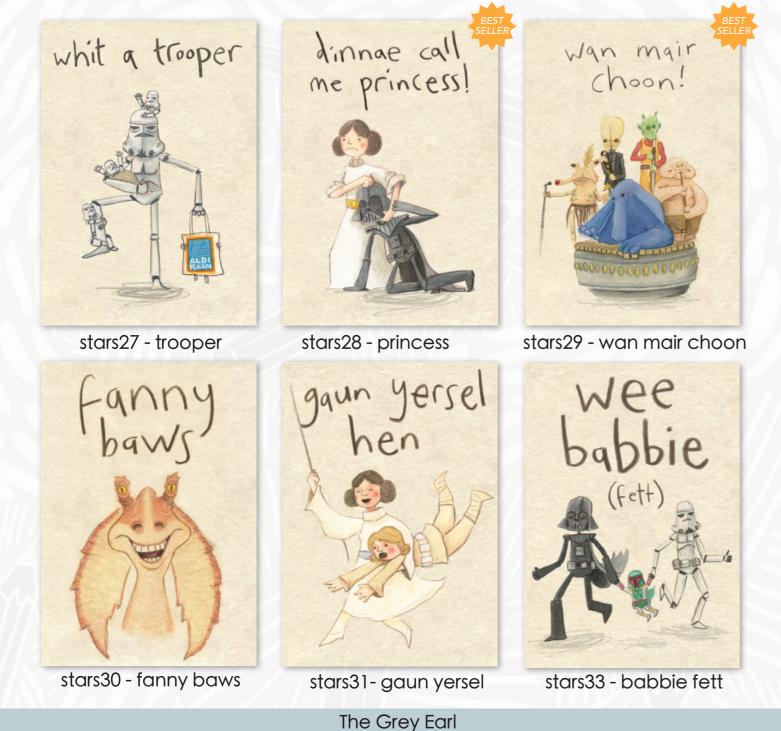

# greetings cards

stars31- gaun yersel

stars28 - princess

hen

stars29 - wan mair choon

stars33 - babbie fett