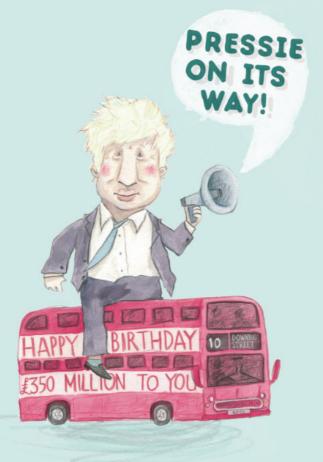

# greetings cards

**BOJO** is the latest range of cards from The Grey Earl, featuring none other than our very own PM.... Mr. Boris Johnson.

bojo01 - get it done

bojo02 - bus