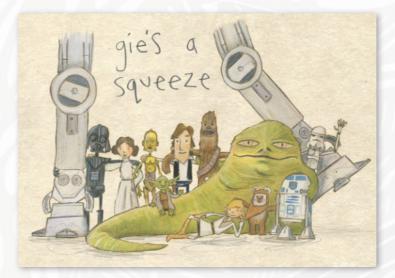

## stars17 - best da

stars23 - gies a squeeze

stars20 - crazy auld man

stars18 - gies a shot

stars25 - yer rocket

stars22 - sad to see you go

stars21 - pals forever