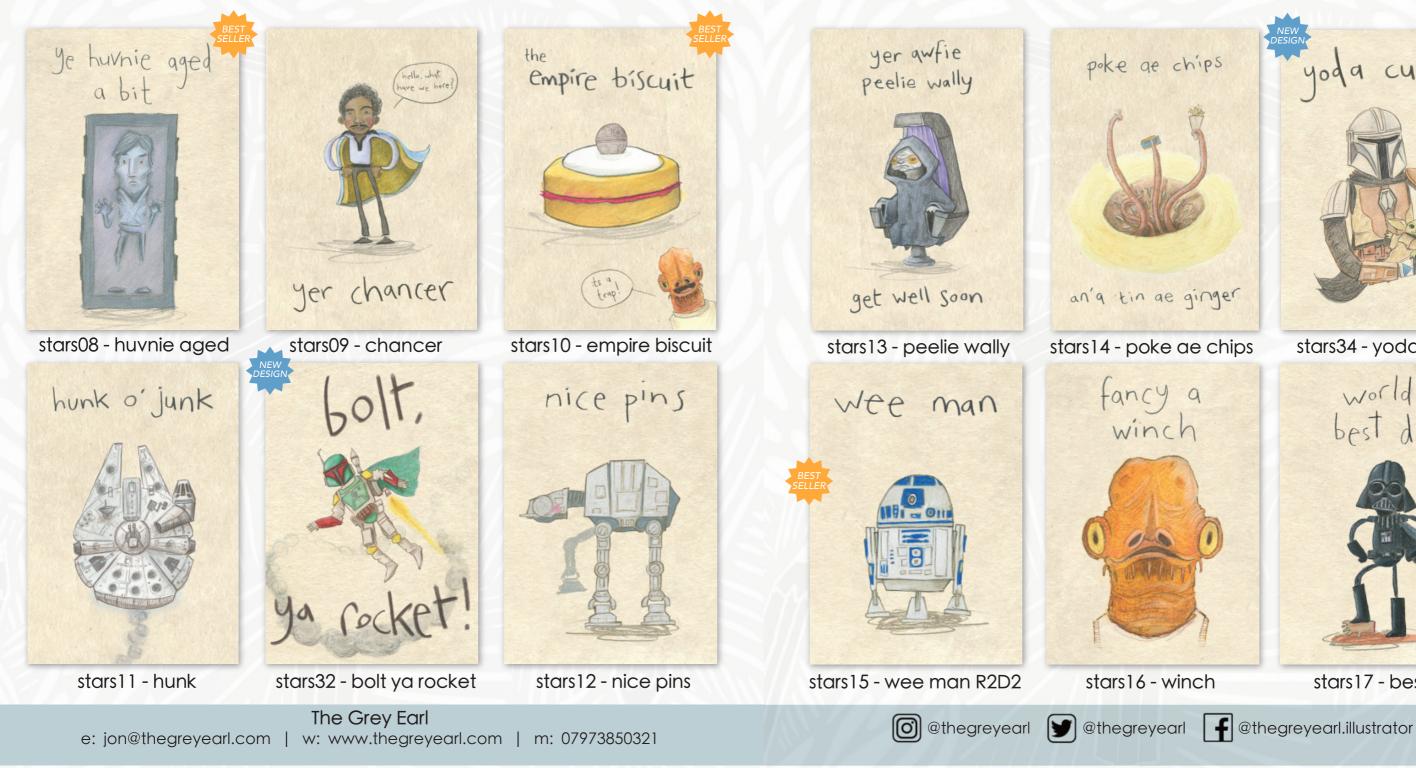

# greetings cards

stars31- gaun yersel

stars28 - princess

hen

stars29 - wan mair choon

stars33 - babbie fett