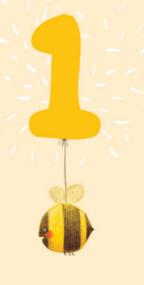

## PORT greetings cards dninds

Party Animals is a new range of cards designed especially for children, featuring specific age numbers for easy picking!

The bold colours and wide range of characters make these designs the perfect accompaniment to your birthday/gift section, with a young audience in mind.

The cards are printed in the UK on 100% recycled paper and the sleeves they are supplied in, are fully biodegradeable and can be dropped into the compost. Good for animals and good for the planet!

turt01