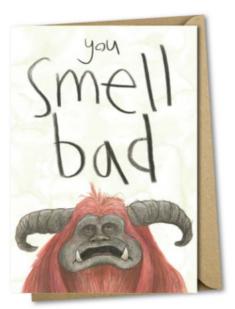

# greetings cards

DELETED SCENES is the latest range of cards designed especially for lovers of the movies. Iconic scenes in film from the 70s, 80s and 90s have been given The Grey Earl treatment and injected with a little bit of humour. Launched at the beginning of September these cards have been proving extremely popular online and are filling up high street stockists right now!

The cards are printed in the UK on 100% recycled paper and the sleeves they are supplied in, are fully biodegradeable and can be dropped into the compost. Available with bio sleeves or naked, secured by a kard klasp.

dels01

absolute

EGEND

dels04

dels05

existentia

dels08

dels06

dels09

dels02

dels03

dels10