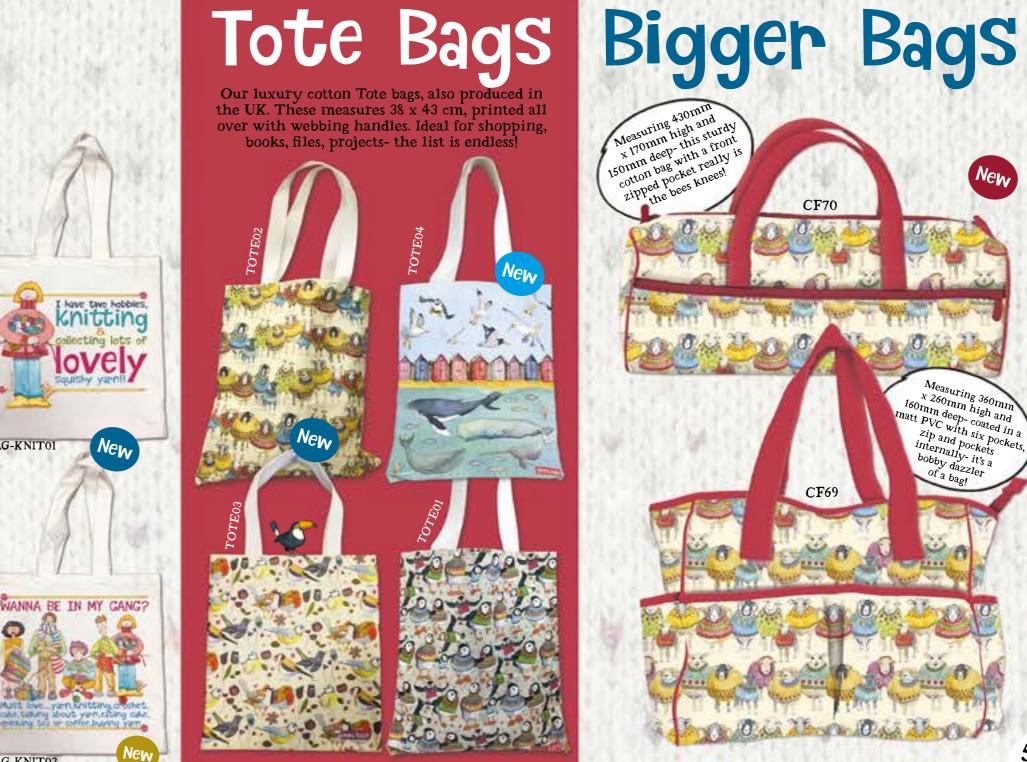

#### Cotton Canvas Bags

Our 37cm Square Cotton canvas bags also feature a gusset - more to store for you of course! These have a crafting theme across the board, but can be used for any shopping occassion. We can also produce these as bespoke bags for you too!