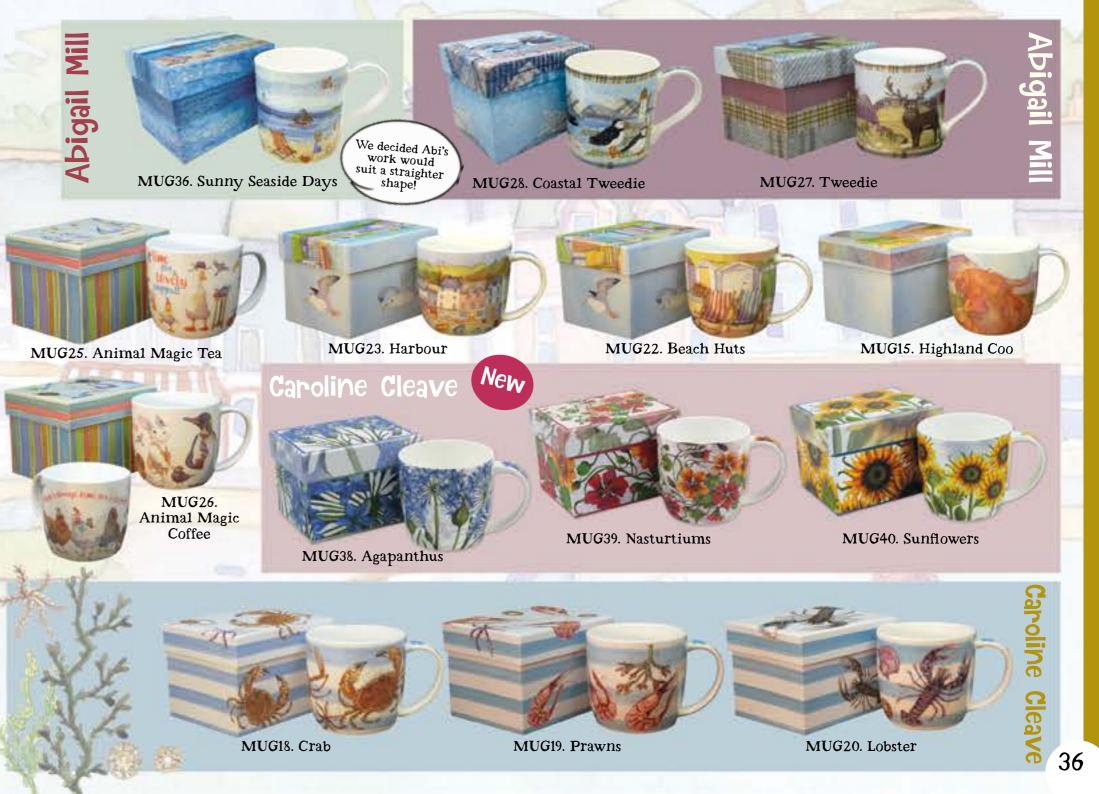

Exclusive for Emma Ball, these fine bone china mugs are both dishwasher and microwave safe, with a capacity of 350ml per mug. Coming with a beautiful presentation box, these are the perfect gift to any kitchen.

MUG35. Puffins in a Stripy Scarf

MUG17. Woolly Puffins

MUG37. Penguins in Pullovers

MUG29. Flying Puffins

MUG32. Sheep in Sweaters

MUG33. Budgies in Beanies

MUG30. Flying Seabirds

MUG34. Stitched Birdies

MUG14. Oystercatchers

MUG12. Puffins

MUG31. Under the Sea

MUG16. Fish

MUG21. Lighthouse Puffins

Manufactured here in the UK- our 100% cotton, 48 x 76 cm, screen printed tea towels are quite possibly one of our best selling products.