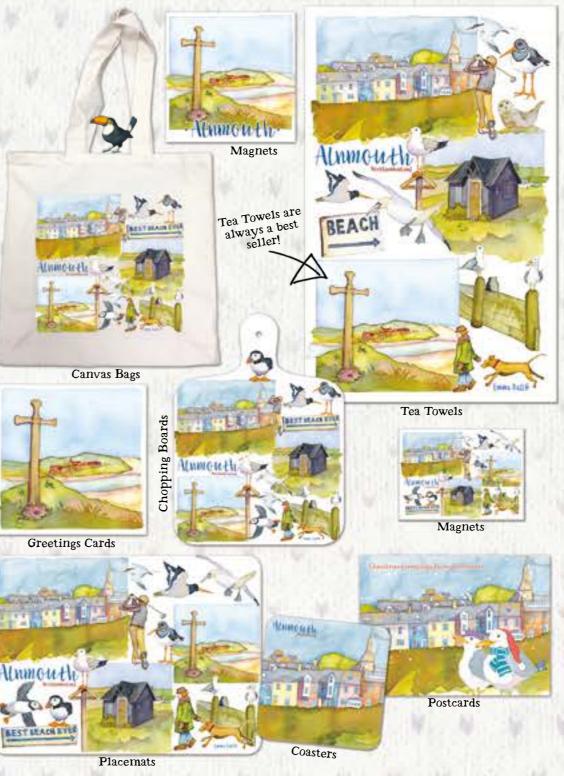

#### Bespoke

Did you know that we offer a bespoke service? Many of our customers have told us that being able to offer both regional and bespoke products that are only available for them has been an incredibly successful venture at a time when offering something different is more important than ever.

Recent improvements in digital printing, combined with our superb network of UK suppliers now allows us the flexibility to offer bespoke products to both customers large and small.

In its simplest form, we can take an existing design or image from our latest catalogue and add design elements, such as a place name on the front, or reformat an area design so that your local image becomes the main design feature and then apply that to greeting cards, postcards, coasters, magnets etc. (Please note that we cannot use Shelly Perkins' designs)

If you want something completely new and unique- we can design an exclusive range for you to include pretty much any mix of products including fabrics, melamine, general gifts, cards, prints and stationery. Subject to achieving the minimum quantities on each product, we aim to achieve the same cost price as our stock ranges and that includes all artwork and set up costs.