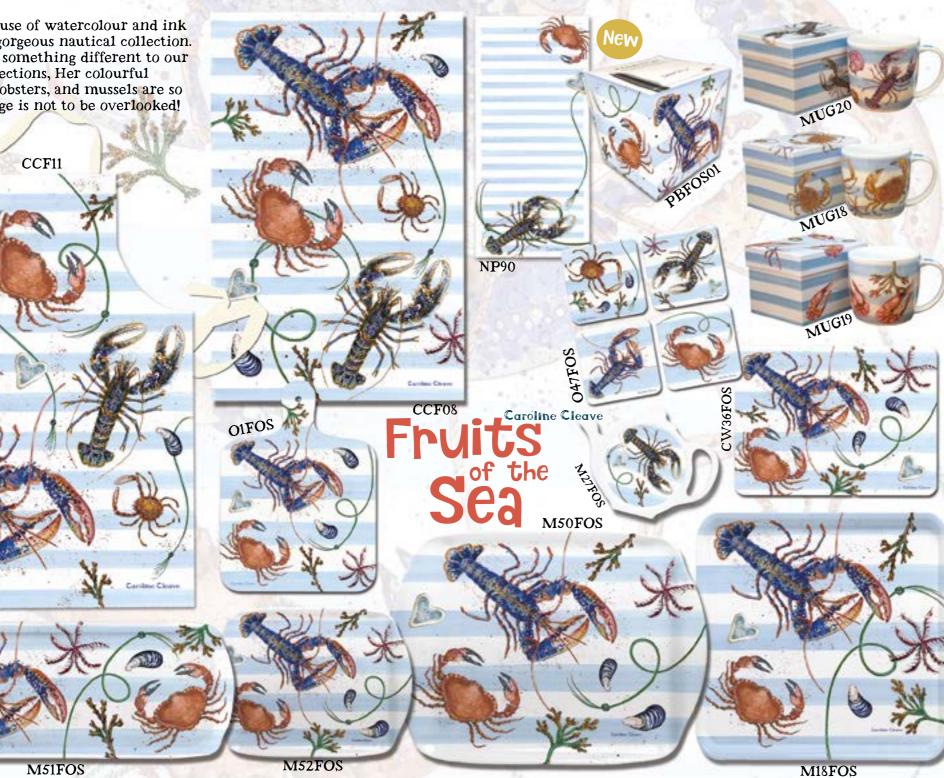

Caroline's clever use of watercolour and ink leaves us with a gorgeous nautical collection. This range offers something different to our other coastal collections, Her colourful designs of crabs, lobsters, and mussels are so cheery - this range is not to be overlooked!