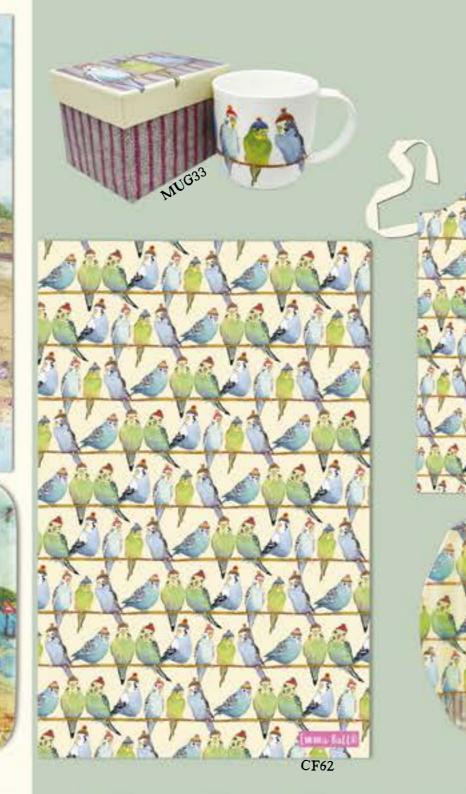

MUG35. Puffins in a Stripy Scarf

MUG17. Woolly Puffins

MUG37. Penguins in Pullovers

MUG29. Flying Puffins

MUG32. Sheep in Sweaters

MUG33. Budgies in Beanies

MUG30. Flying Seabirds

MUG34. Stitched Birdies