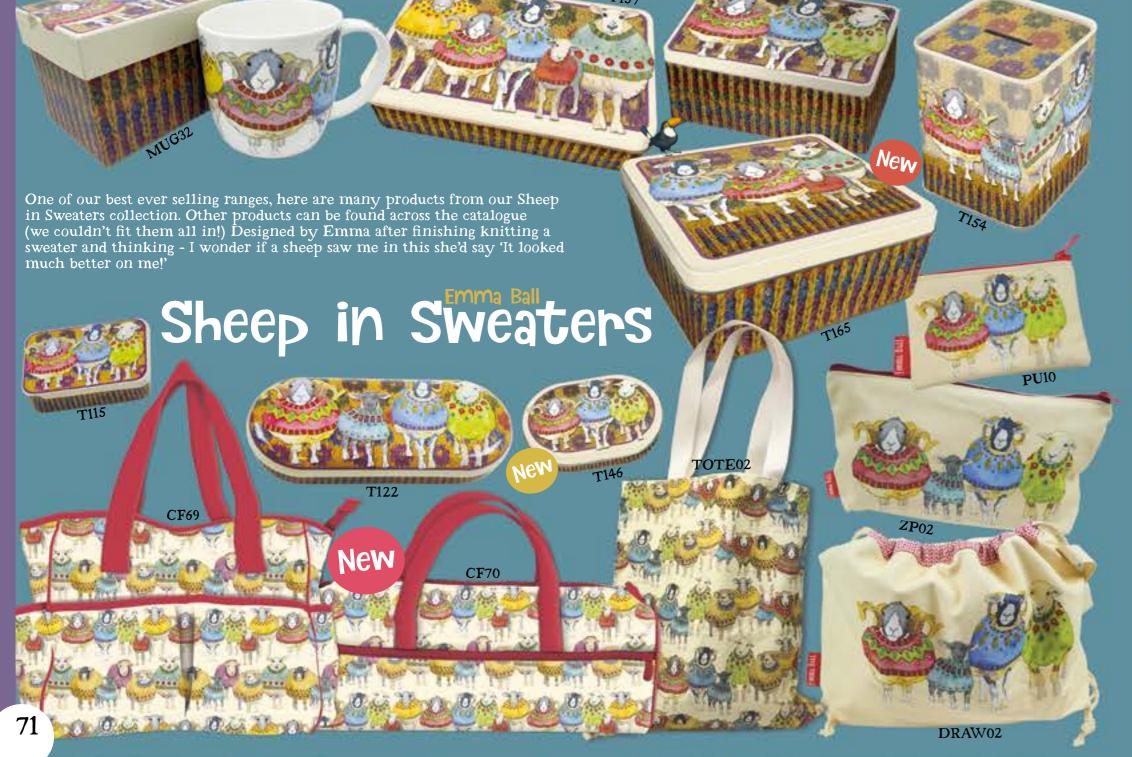

**SB11** 

**SB14** 

SB15

SB16

SB17

SB18

5

One of our best-ever-selling collections features eighteen cards of Emma's woolly sheep. These cards are presented with a matching envelope, measuring 6"x6", and are presented "naked" with a wrap sticker to help reduce plastic waste (we love turtles!) We have also expanded onto more gifts for this year which you can find on Pages 71 & 72)