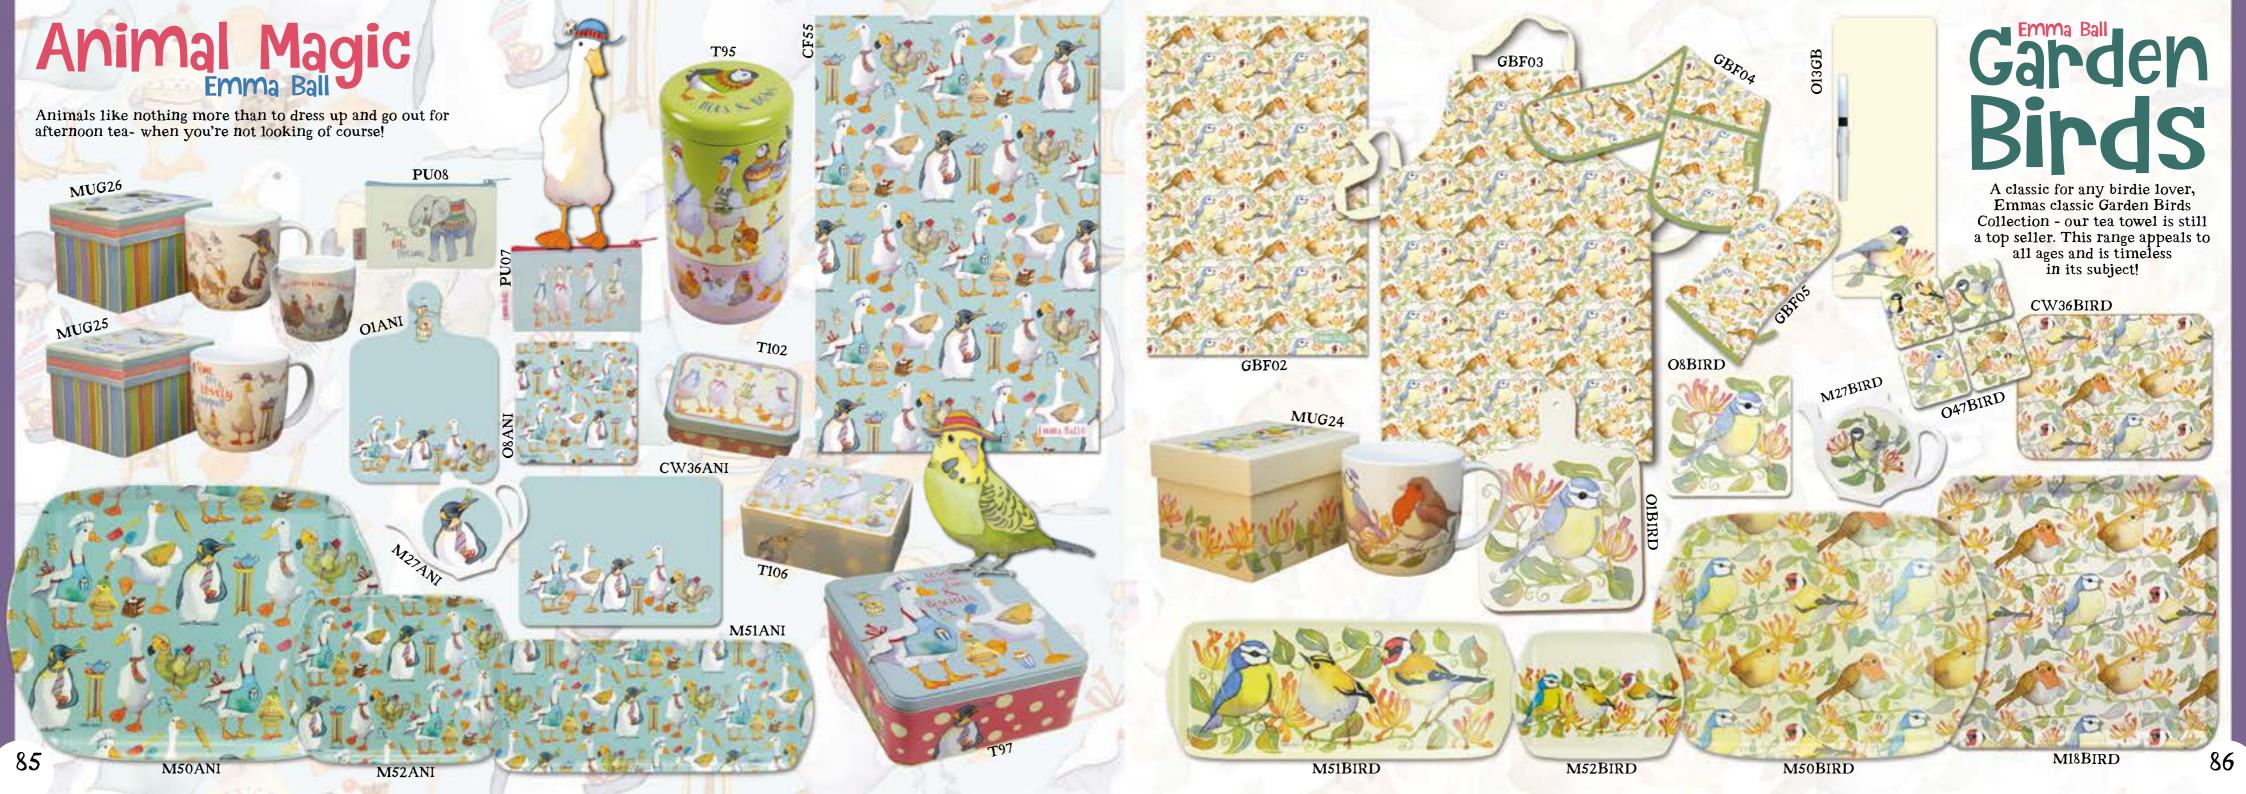

#### Feathery Feelgool EMMa Ball

IL OLK

After a tough 2020, Emma has designed 36 new designs of 'feel-good' cards, tollowing on from her Anthra twage collection. With lots of Birthdays and our most popular occasion cards featured, we also have six cards dedicated to sending a special card to someone to simply make them feel good! These cards are presented with a matching envelope, measuring 6"x6", and are presented "naked" with a wrap sticker to help reduce plastic waste (Lucy loves New

FE25

The Stitched Birdie collection features eighteen cards showcasing a mix of Emma's watercolour artwork with embroidery. These cards are presented with a matching envelope, measuring 6"x6", and are presented "naked" with a wrap sticker to help reduce plastic waste (we love turtles!) This collection was popular for 2020, so we have expanded onto more gifts for this year which you can find on pages 73 & 74

**SB11** 

**SB14** 

SB15

SB16

SB17

SB18

5

One of our best-ever-selling collections features eighteen cards of Emma's woolly sheep. These cards are presented with a matching envelope, measuring 6"x6", and are presented "naked" with a wrap sticker to help reduce plastic waste (we love turtles!) We have also expanded onto more gifts for this year which you can find on Pages 71 & 72)

### WOOLLY PUFFINS BY EMMA BALL

This range comes from a mix of Emma's love for knitting, persuading her pals to help knit backgrounds for her, and what she 'thinks' puffins actually do get up to when they're not posing for the cameras!! These cards are presented with a matching envelope, measuring 6"x6", and are presented in a recyclable cello bag. You can also find gifts in this collection on Pages 75 & 76

WOOL33

WOOL32

WOOL34

WOOL25

WOOL27

WOOL28

Caroline Cenve-Forns

Here you can find Caroline Cleave's stunning Floral collection, featuring thirty cards using watercolours and ink. They are printed on a 6x6" FSC watercolour-style board with a heavyweight white envelope, and are presented "naked" with a wrap sticker to help reduce plastic waste. Caroline's Florals went that well last year, we decided to expand our floral gifts in her brand new beautiful sunflower range- new fabrics, tins, mugs, stationery featuring on page 69 & 70