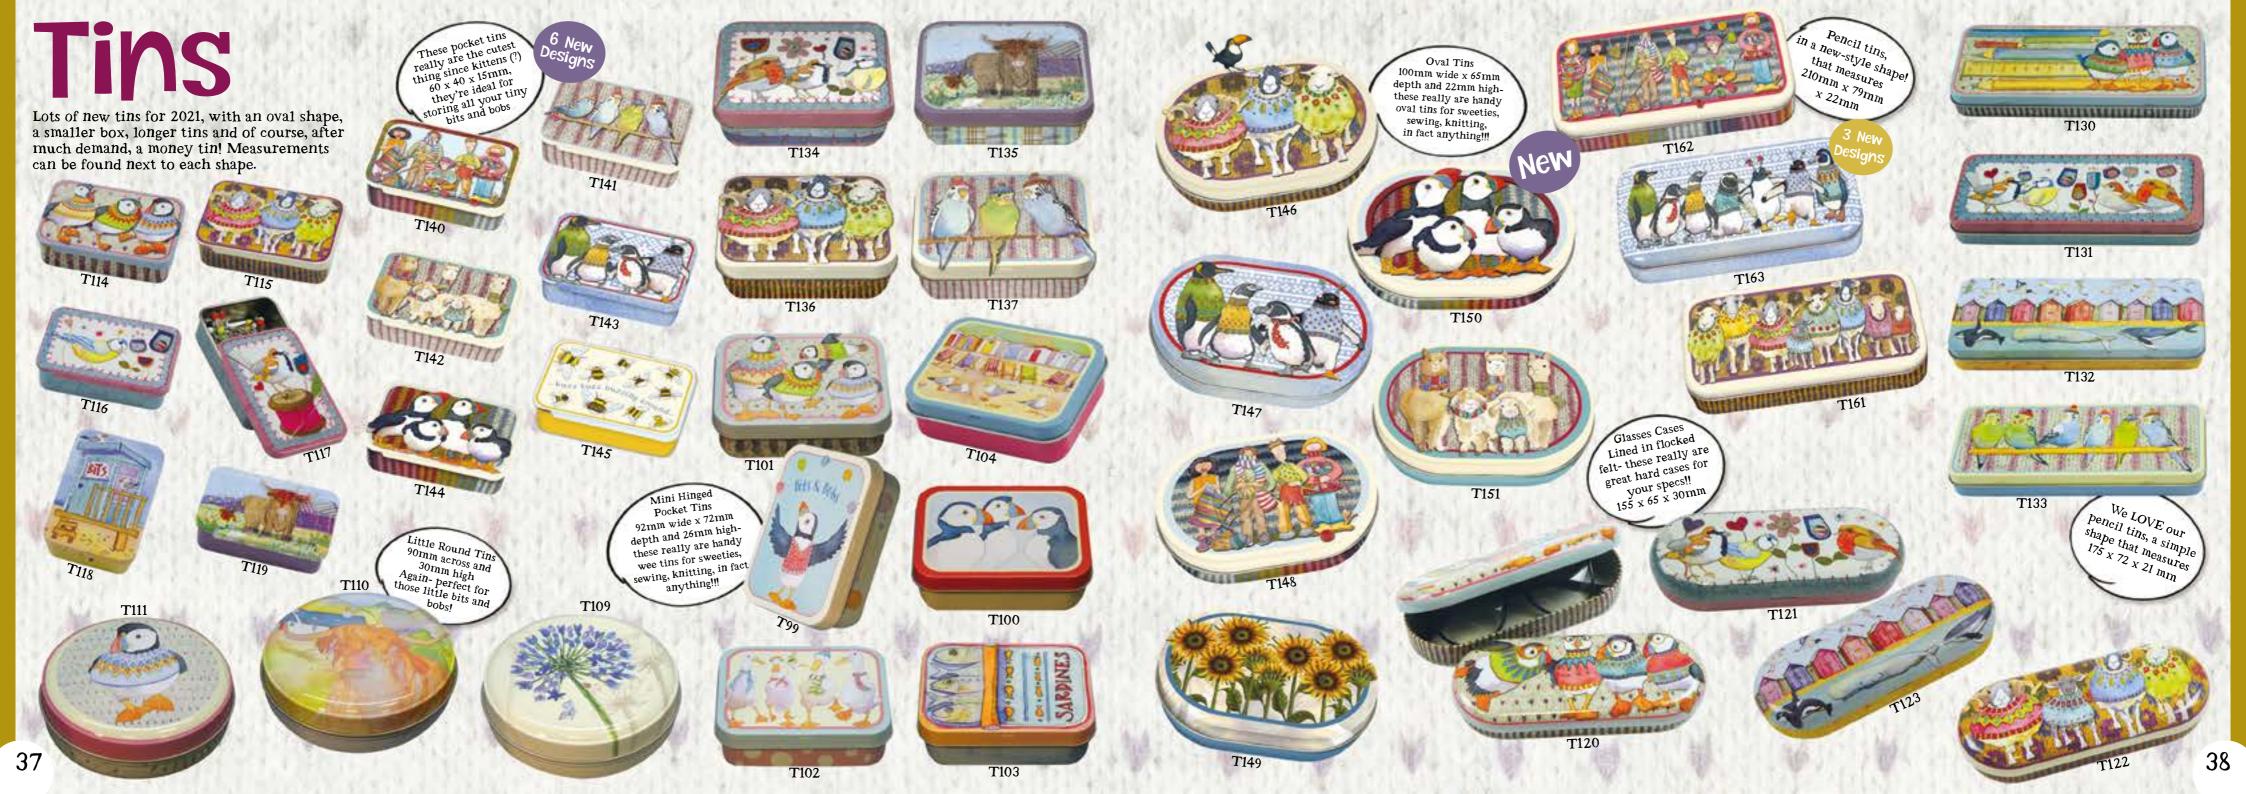

### Penguins New

Brand new for 2021, after much anticipation, we have launched a much asked for Penguin collection - of course with an Emma twist! Just like the other woolly ranges, this range is great for all year round. The background is inspired by Norwegian knitting patterns. New products are also featured with the Penguins in Pullovers, including money tins, and our top selling drawstring bags!

# Puffins '

Who doesn't love a puffin? Emma loves painting and visiting the Puffins in Scotland, making this one of our biggest ranges!

 $CF_{17}$ 

PU12

CW36PUFF

79

M51985

M50985