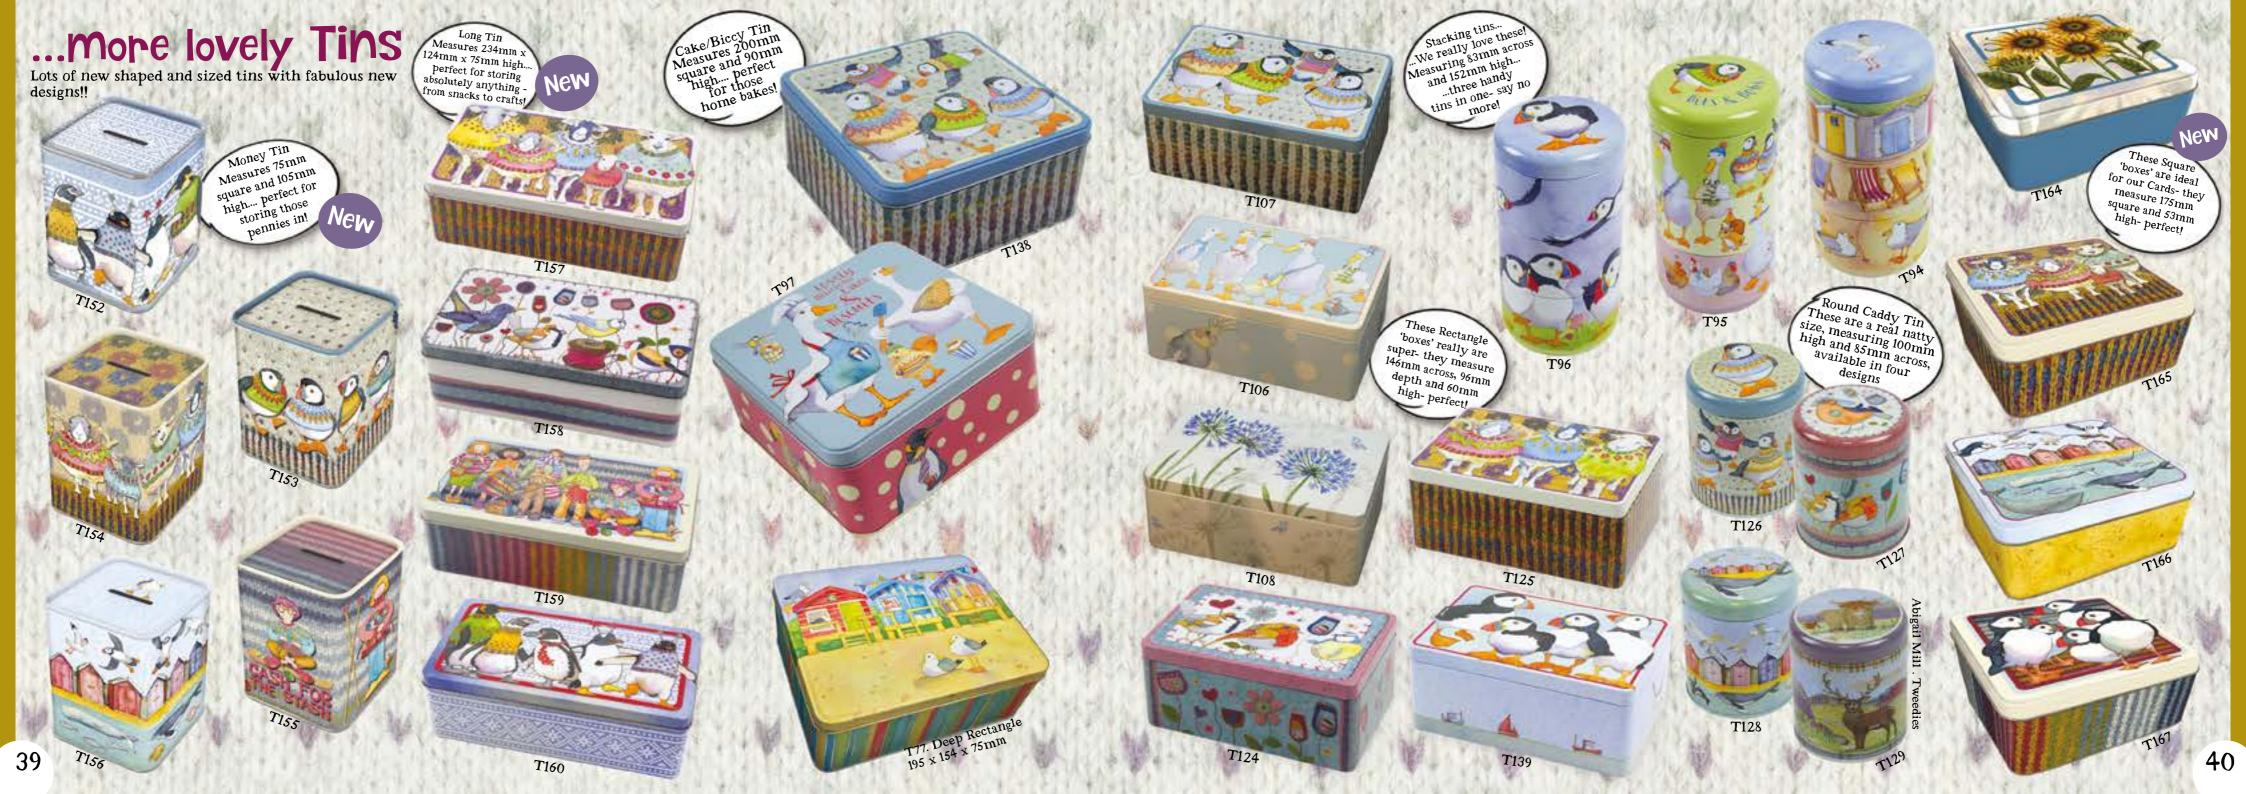

### Penguins New

Brand new for 2021, after much anticipation, we have launched a much asked for Penguin collection - of course with an Emma twist! Just like the other woolly ranges, this range is great for all year round. The background is inspired by Norwegian knitting patterns. New products are also featured with the Penguins in Pullovers, including money tins, and our top selling drawstring bags!

# Puffins '

Who doesn't love a puffin? Emma loves painting and visiting the Puffins in Scotland, making this one of our biggest ranges!

 $CF_{17}$ 

PU12

CW36PUFF

79

M51985

M50985