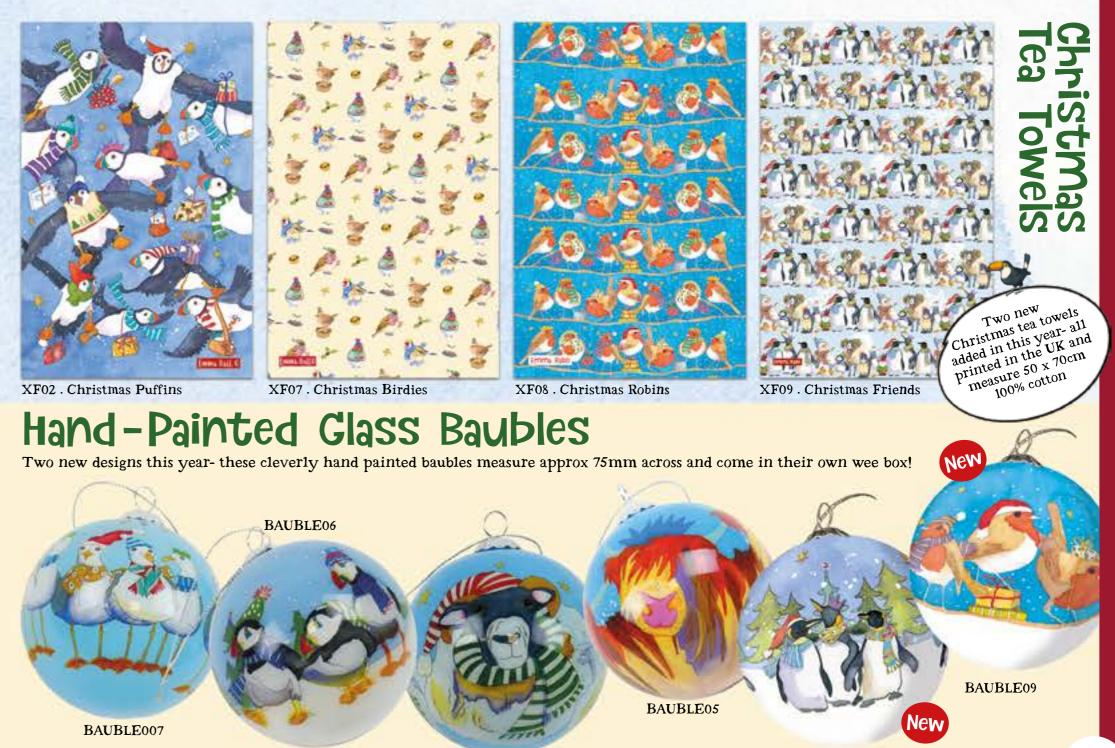

#### 202 Calendars

Our annual sell out calendars return for 2022, with a new addition being a calendar tea towel, all manufactured in the UK and available from May. The Coastal measure 300 x 400mm, and the Cornwall is A4, opening to an A3. All printed on a beautiful matt board and packaged ready to sell!

\*\* Please note- the Cornwall cover may be different to what's shown

AND CONTRACTOR

111

2022 Entro Kall 0

**BAUBLE08** 

BAUBLE10

60