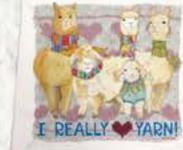

**SB11** 

**SB14** 

SB15

SB16

SB17

SB18

5

One of our best-ever-selling collections features eighteen cards of Emma's woolly sheep. These cards are presented with a matching envelope, measuring 6"x6", and are presented "naked" with a wrap sticker to help reduce plastic waste (we love turtles!) We have also expanded onto more gifts for this year which you can find on Pages 71 & 72)