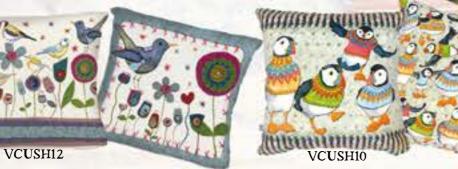

We now have cushions and coasters in Susie's collection! you can find them on page 47 and 54 16

**SU**20 Greenhouse

**SU**30 Blue Tit

**SU21** Puffin

**SU**31 Mallard

DSP06 Wild Roses

DSP03 Thrush

DSP07 Hare, Jacob & Pheasant

### Cotton Cushions

CUSH10

CUSH07

These cotton cushions also measure 16" square, and have a pillow fold back for your filler. Also made in the UK, they have a little design on the back to finish them off! Fillers are also available as an option as per the Velvet cushions.