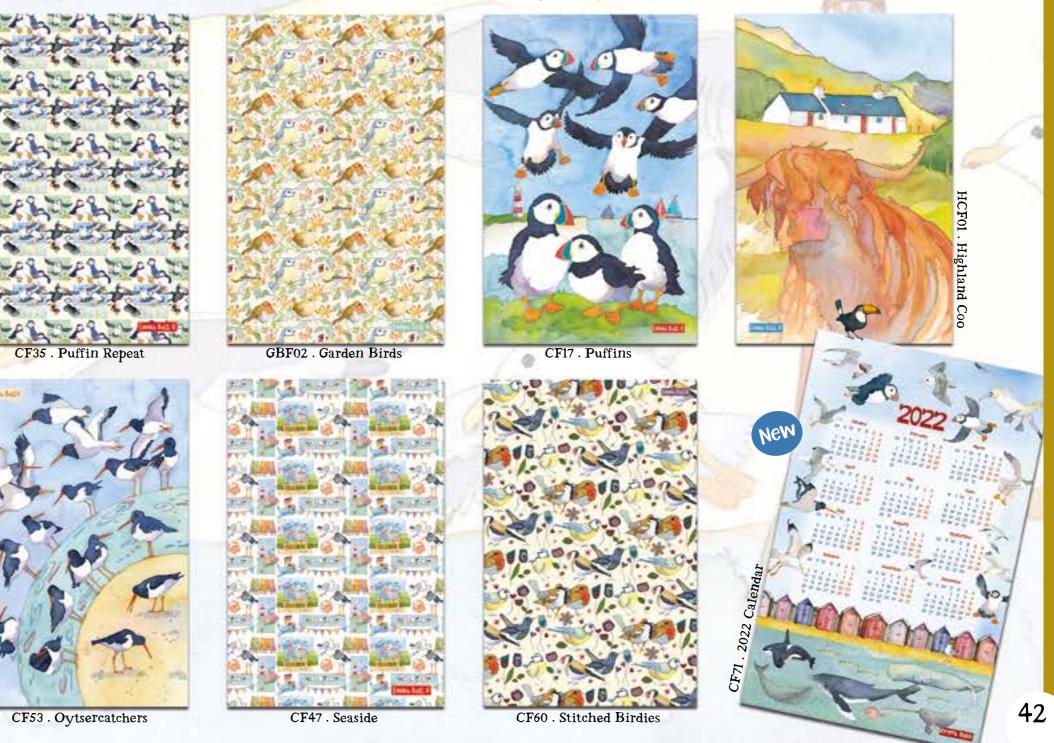

# Puffins '

Who doesn't love a puffin? Emma loves painting and visiting the Puffins in Scotland, making this one of our biggest ranges!

 $CF_{17}$ 

PU12

CW36PUFF

79

M51985

M50985

#### 202 Calendars

Our annual sell out calendars return for 2022, with a new addition being a calendar tea towel, all manufactured in the UK and available from May. The Coastal measure 300 x 400mm, and the Cornwall is A4, opening to an A3. All printed on a beautiful matt board and packaged ready to sell!