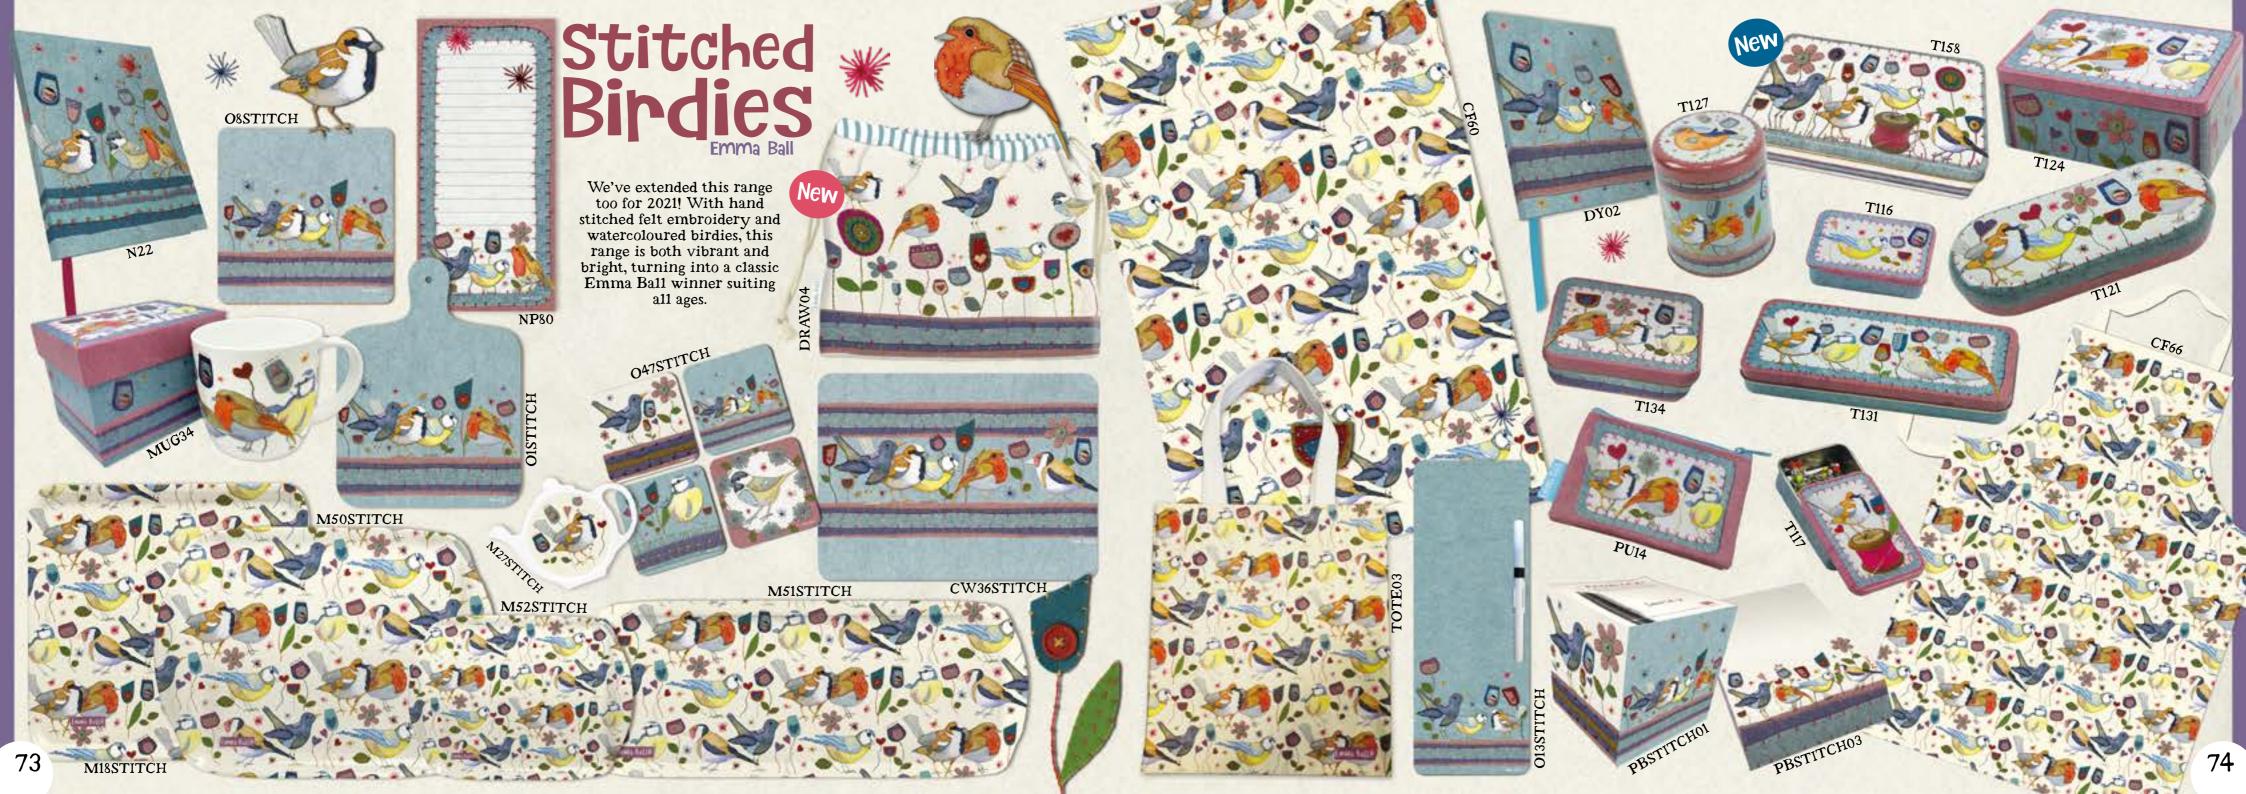

FE25

The Stitched Birdie collection features eighteen cards showcasing a mix of Emma's watercolour artwork with embroidery. These cards are presented with a matching envelope, measuring 6"x6", and are presented "naked" with a wrap sticker to help reduce plastic waste (we love turtles!) This collection was popular for 2020, so we have expanded onto more gifts for this year which you can find on pages 73 & 74