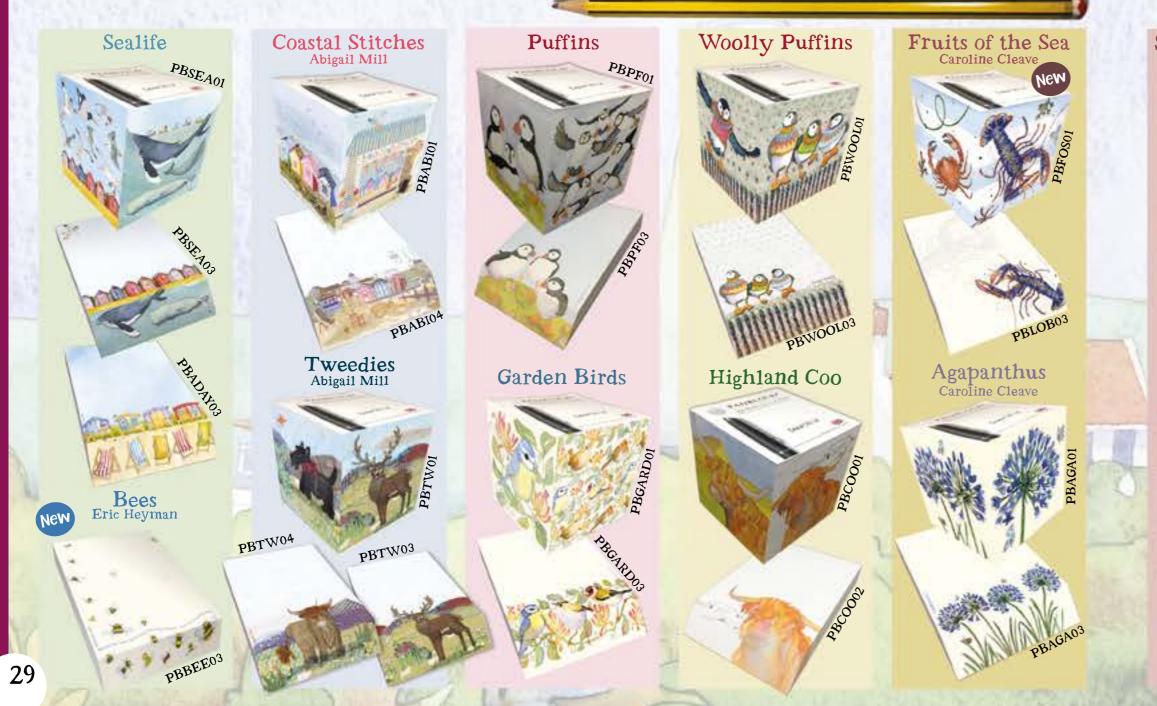

# Magnetic Notepads

These super handy magnetic notepads have a wide range of uses and are a great price. Each one comes with a drilled hole for hanging, they contain approximately fifty pages and are presented in a hanging recyclable cello bag. They measure 10 x 21cm. Printed locally to us here in Nottingham.