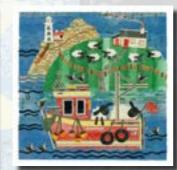

SU25 Red Squirrel & Toadstools

SU26 Two Owls & a Fox

**SU04** Seagu11s

**SU17** Watering the Sweet Peas

SU27 Sheep on Board

Susie works from her Studio/Gallery in Crail, a pretty fishing village situated on the Firth of Forth in Scotland. She is a printmaker and using her Victorian book presses, working with a combination of linocut and collage techniques. Her detailed work is influenced by the character and charm of the local East Neuk villages and coastalpaths with their harbours and shoreline.