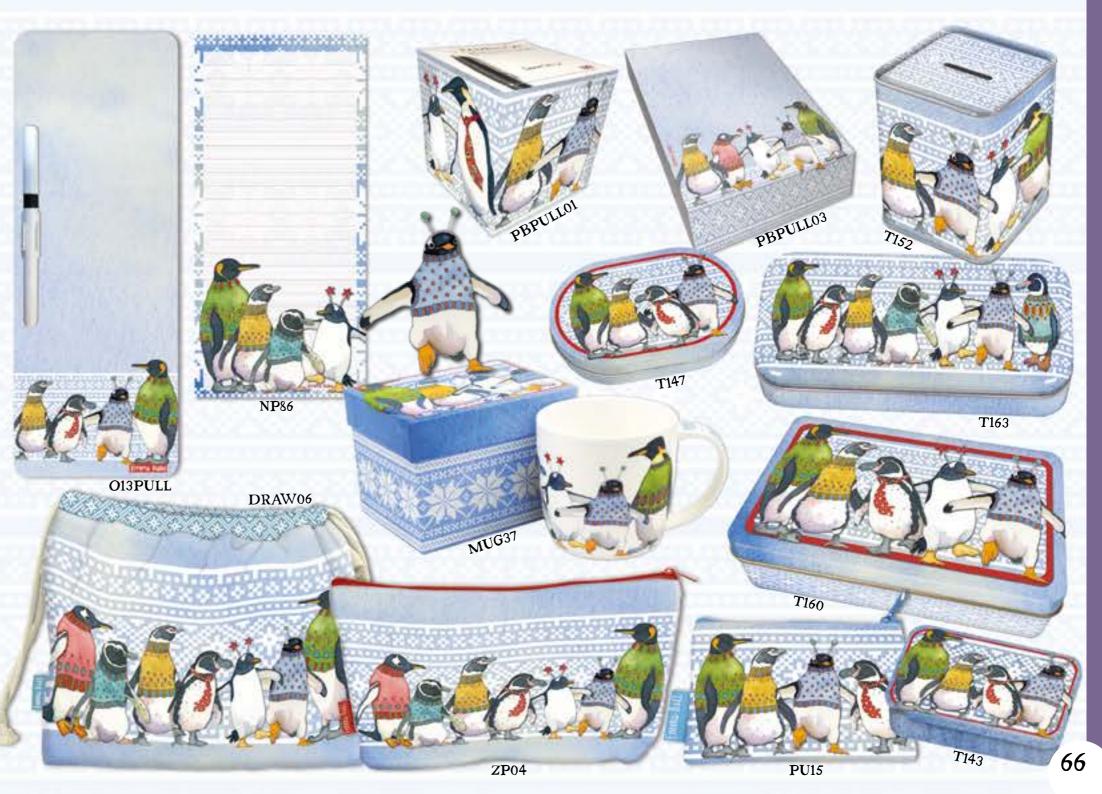

### Penguins New

Brand new for 2021, after much anticipation, we have launched a much asked for Penguin collection - of course with an Emma twist! Just like the other woolly ranges, this range is great for all year round. The background is inspired by Norwegian knitting patterns. New products are also featured with the Penguins in Pullovers, including money tins, and our top selling drawstring bags!