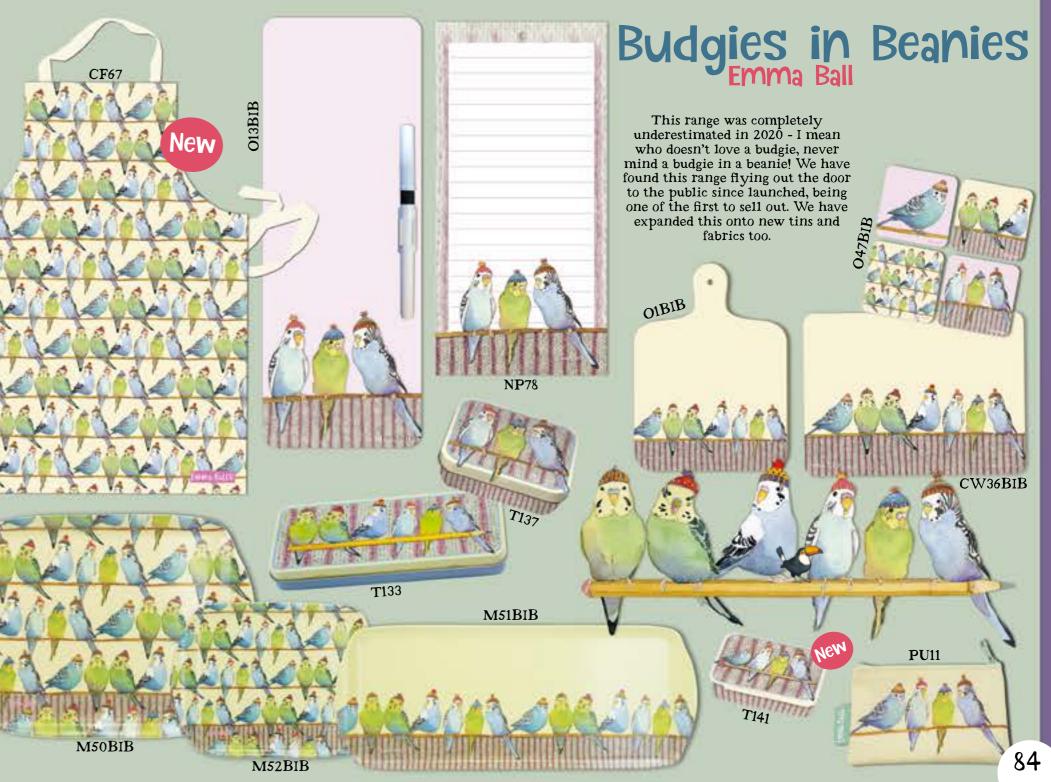

### Penguins New

Brand new for 2021, after much anticipation, we have launched a much asked for Penguin collection - of course with an Emma twist! Just like the other woolly ranges, this range is great for all year round. The background is inspired by Norwegian knitting patterns. New products are also featured with the Penguins in Pullovers, including money tins, and our top selling drawstring bags!