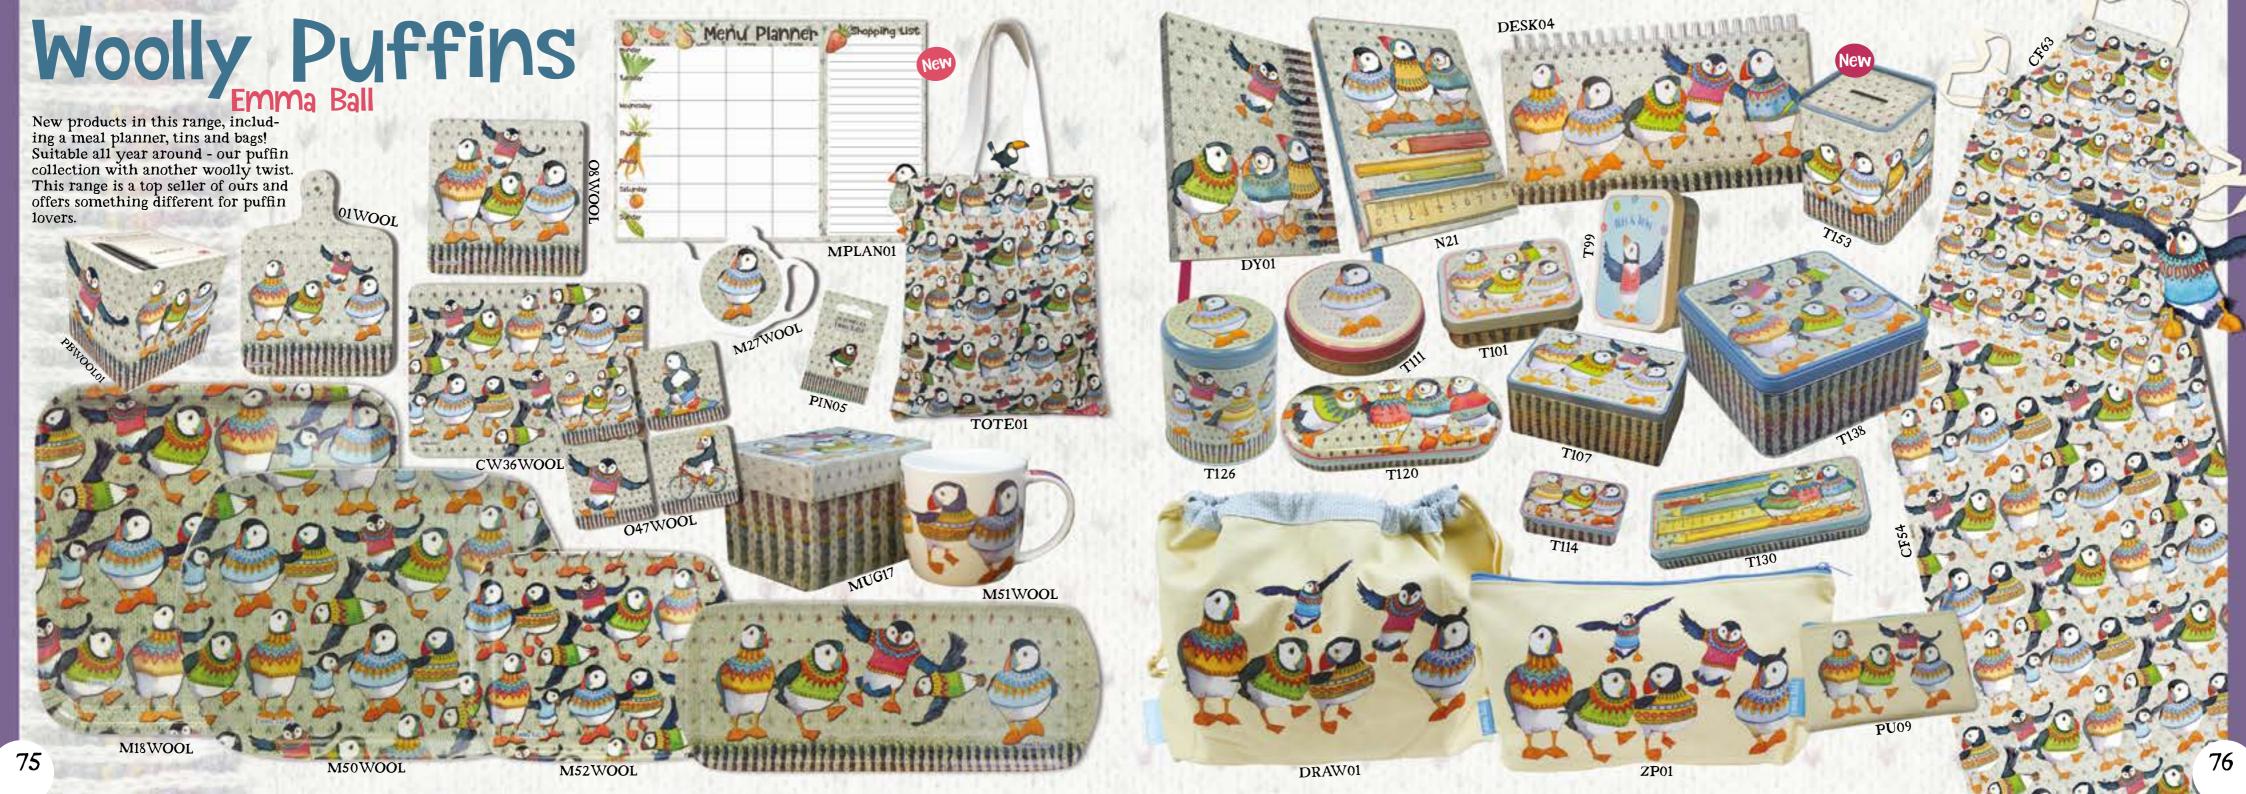

### WOOLLY PUFFINS BY EMMA BALL

This range comes from a mix of Emma's love for knitting, persuading her pals to help knit backgrounds for her, and what she 'thinks' puffins actually do get up to when they're not posing for the cameras!! These cards are presented with a matching envelope, measuring 6"x6", and are presented in a recyclable cello bag. You can also find gifts in this collection on Pages 75 & 76