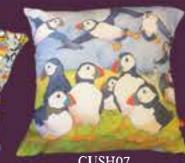

### Cotton Cushions

CUSH10

CUSH07

These cotton cushions also measure 16" square, and have a pillow fold back for your filler. Also made in the UK, they have a little design on the back to finish them off! Fillers are also available as an option as per the Velvet cushions.