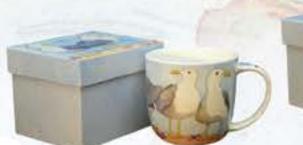

Exclusive for Emma Ball, these fine bone china mugs are both dishwasher and microwave safe, with a capacity of 350ml per mug. Coming with a beautiful presentation box, these are the perfect gift to any kitchen.