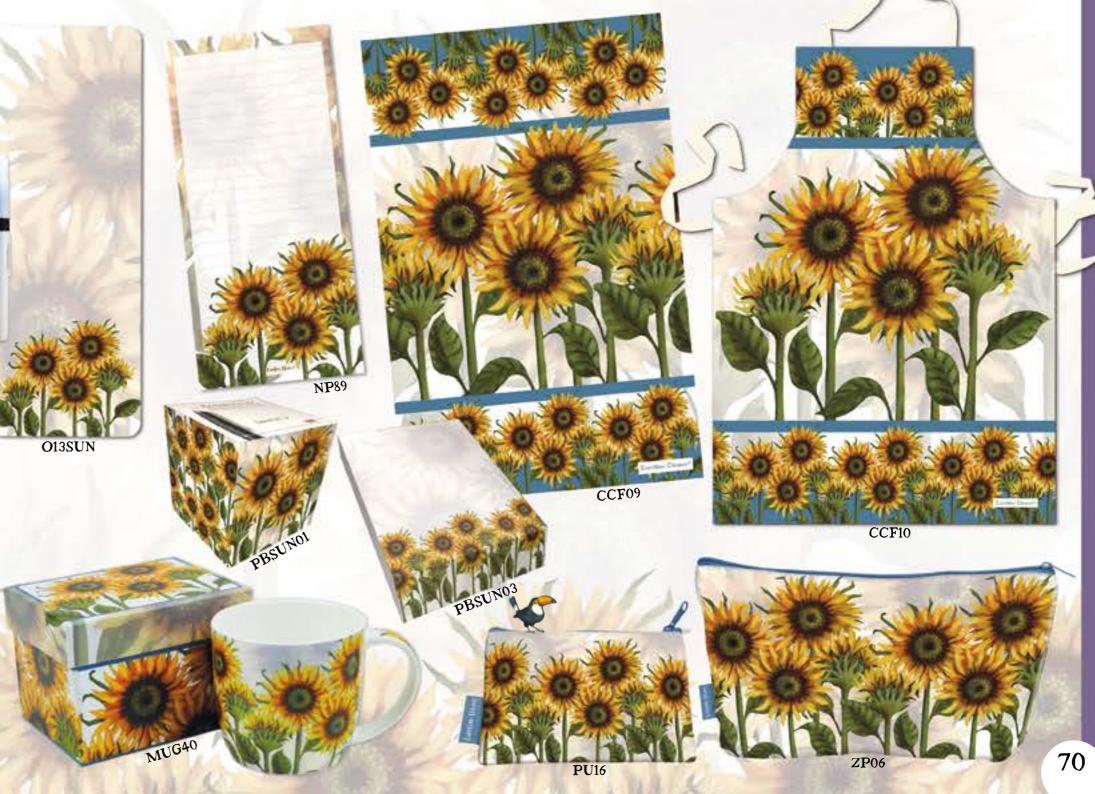

# Sunflowers

Running alongside her agapanthus range, inspired by the cheerfulness of these beauties in her Cornish garden, Caroline has painted these stunning sunflowers for us - we loved it so much we created a lovely range of tins, stationery, fabrics and homewares.

Look out for Caroline's new range of Sunflowers on pages 69 & 70

A range of 23 Tweedie cards from Abigail Mill, produced using her stash of fabrics from her travels, along with her clever sewing machine skills. These are printed on a watercolour-style board, which makes the beautiful embroidered artwork appear 3D. You can find other Abigail Mill Tweedie products on pages 81 & 82