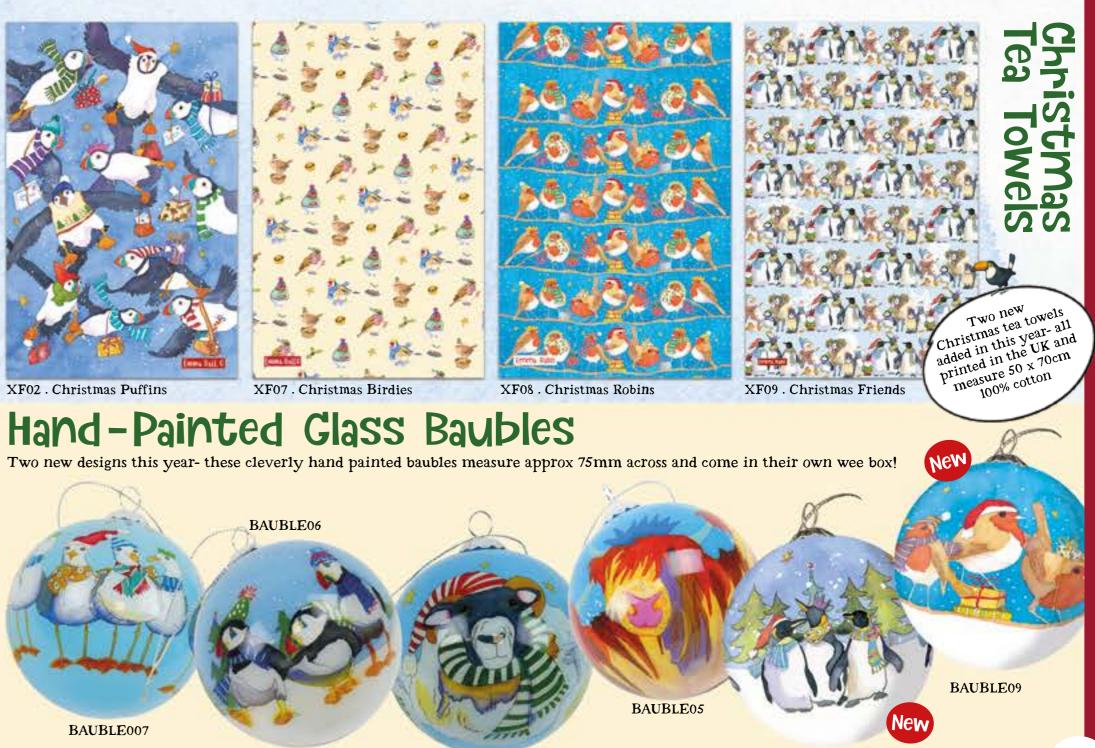

#### 202 Calendars

Our annual sell out calendars return for 2022, with a new addition being a calendar tea towel, all manufactured in the UK and available from May. The Coastal measure 300 x 400mm, and the Cornwall is A4, opening to an A3. All printed on a beautiful matt board and packaged ready to sell!

\*\* Please note- the Cornwall cover may be different to what's shown

AND CONTRACTOR

111

2022 Entro Kall 0

**BAUBLE08** 

BAUBLE10

60