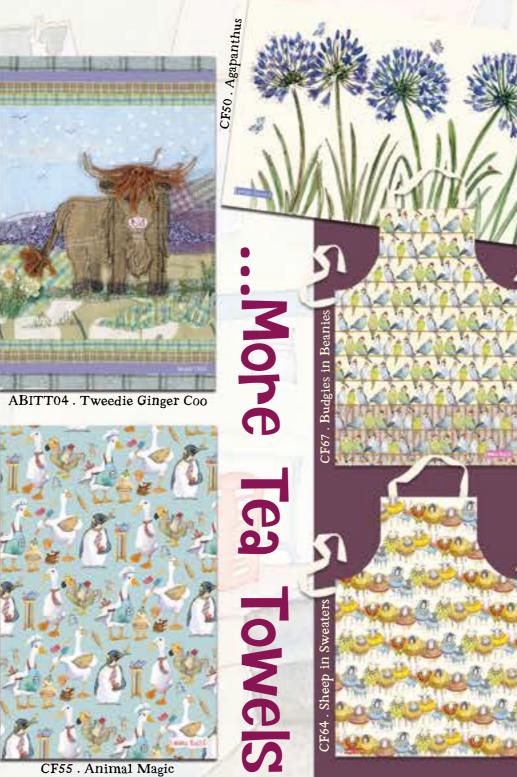

MUG14. Oystercatchers

MUG12. Puffins

MUG31. Under the Sea

MUG16. Fish

MUG21. Lighthouse Puffins

Manufactured here in the UK- our 100% cotton, 48 x 76 cm, screen printed tea towels are quite possibly one of our best selling products.

We keep our manufacturing costs down by not packaging these with plastic bags or 'belly banding' them, instead they are sent rather like a ream of paper, each has it's own swing tag- leaving you to fold how best to suit your displays.