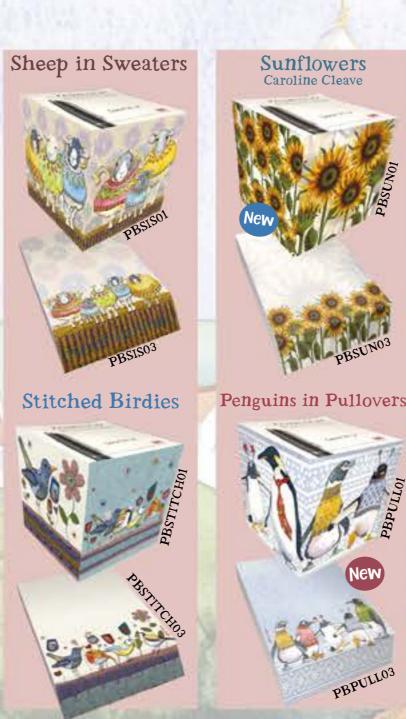

FE25

The Stitched Birdie collection features eighteen cards showcasing a mix of Emma's watercolour artwork with embroidery. These cards are presented with a matching envelope, measuring 6"x6", and are presented "naked" with a wrap sticker to help reduce plastic waste (we love turtles!) This collection was popular for 2020, so we have expanded onto more gifts for this year which you can find on pages 73 & 74

**SB11** 

**SB14** 

SB15

SB16

SB17

SB18

5

One of our best-ever-selling collections features eighteen cards of Emma's woolly sheep. These cards are presented with a matching envelope, measuring 6"x6", and are presented "naked" with a wrap sticker to help reduce plastic waste (we love turtles!) We have also expanded onto more gifts for this year which you can find on Pages 71 & 72)

WOOL33

WOOL32

WOOL34

WOOL25

WOOL27

WOOL28

Caroline Cenve-Forns

Here you can find Caroline Cleave's stunning Floral collection, featuring thirty cards using watercolours and ink. They are printed on a 6x6" FSC watercolour-style board with a heavyweight white envelope, and are presented "naked" with a wrap sticker to help reduce plastic waste. Caroline's Florals went that well last year, we decided to expand our floral gifts in her brand new beautiful sunflower range- new fabrics, tins, mugs, stationery featuring on page 69 & 70

### Penguins New

Brand new for 2021, after much anticipation, we have launched a much asked for Penguin collection - of course with an Emma twist! Just like the other woolly ranges, this range is great for all year round. The background is inspired by Norwegian knitting patterns. New products are also featured with the Penguins in Pullovers, including money tins, and our top selling drawstring bags!