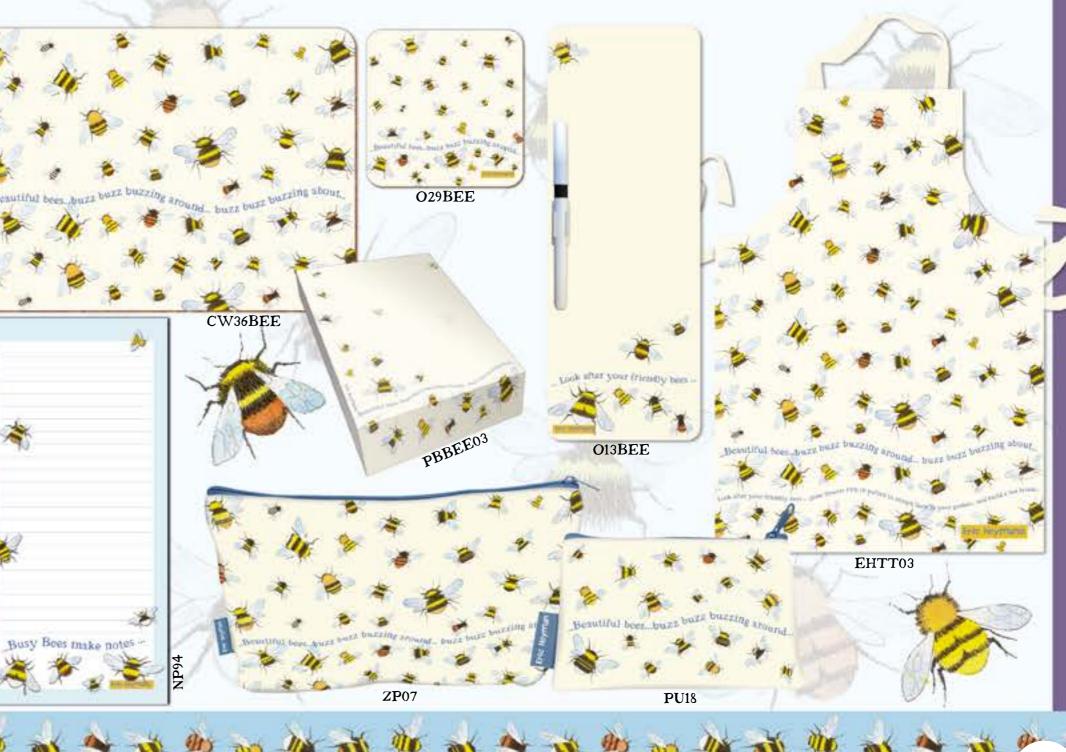

# Bees Eric Heyman New

A wide range of Bee homewares and gifts here designed by our Welsh Artist Eric Heyman. With many variety of bees featured, this minimal style really shows off his stunning artwork. The range was inspired off his greetings card launched last year - a top seller of ours!