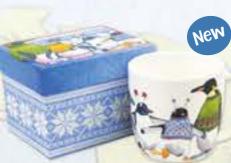

Exclusive for Emma Ball, these fine bone china mugs are both dishwasher and microwave safe, with a capacity of 350ml per mug. Coming with a beautiful presentation box, these are the perfect gift to any kitchen.

### Penguins New

Brand new for 2021, after much anticipation, we have launched a much asked for Penguin collection - of course with an Emma twist! Just like the other woolly ranges, this range is great for all year round. The background is inspired by Norwegian knitting patterns. New products are also featured with the Penguins in Pullovers, including money tins, and our top selling drawstring bags!