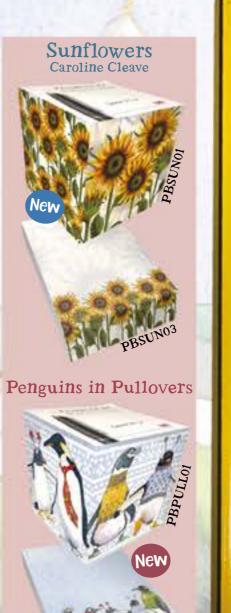

WOOL33

WOOL32

WOOL34

WOOL25

WOOL27

WOOL28

Caroline Cenve-Forns

Here you can find Caroline Cleave's stunning Floral collection, featuring thirty cards using watercolours and ink. They are printed on a 6x6" FSC watercolour-style board with a heavyweight white envelope, and are presented "naked" with a wrap sticker to help reduce plastic waste. Caroline's Florals went that well last year, we decided to expand our floral gifts in her brand new beautiful sunflower range- new fabrics, tins, mugs, stationery featuring on page 69 & 70

### Penguins New

Brand new for 2021, after much anticipation, we have launched a much asked for Penguin collection - of course with an Emma twist! Just like the other woolly ranges, this range is great for all year round. The background is inspired by Norwegian knitting patterns. New products are also featured with the Penguins in Pullovers, including money tins, and our top selling drawstring bags!