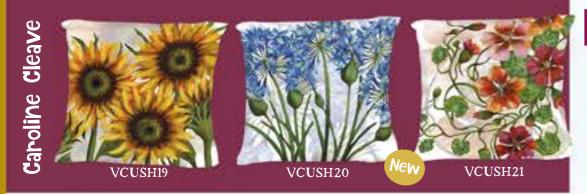

WOOL33

WOOL32

WOOL34

WOOL25

WOOL27

WOOL28

Caroline Cenve-Forns

Here you can find Caroline Cleave's stunning Floral collection, featuring thirty cards using watercolours and ink. They are printed on a 6x6" FSC watercolour-style board with a heavyweight white envelope, and are presented "naked" with a wrap sticker to help reduce plastic waste. Caroline's Florals went that well last year, we decided to expand our floral gifts in her brand new beautiful sunflower range- new fabrics, tins, mugs, stationery featuring on page 69 & 70

Look out for Caroline's new range of Sunflowers on pages 69 & 70

A range of 23 Tweedie cards from Abigail Mill, produced using her stash of fabrics from her travels, along with her clever sewing machine skills. These are printed on a watercolour-style board, which makes the beautiful embroidered artwork appear 3D. You can find other Abigail Mill Tweedie products on pages 81 & 82