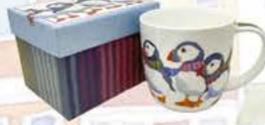

Exclusive for Emma Ball, these fine bone china mugs are both dishwasher and microwave safe, with a capacity of 350ml per mug. Coming with a beautiful presentation box, these are the perfect gift to any kitchen.

MUG35. Puffins in a Stripy Scarf

MUG17. Woolly Puffins

MUG37. Penguins in Pullovers

MUG29. Flying Puffins

MUG32. Sheep in Sweaters

MUG33. Budgies in Beanies

MUG30. Flying Seabirds

MUG34. Stitched Birdies