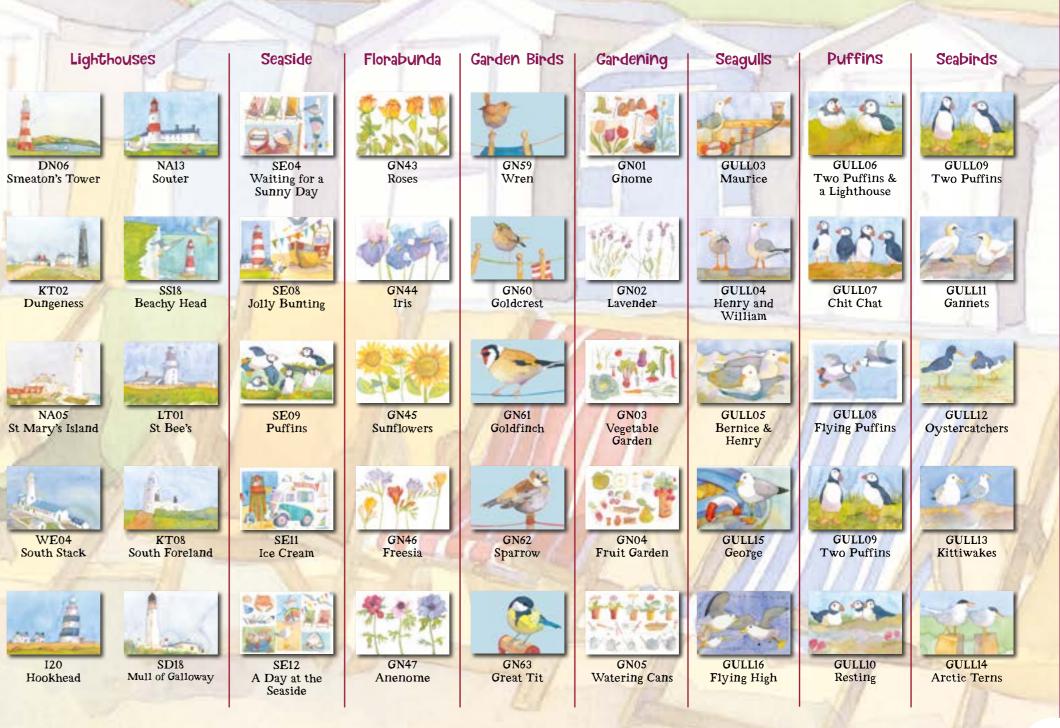

SS13

Hastings

Boats

LT01 Bowness-on-Windermere

SD106 Gairloch Harbour

SD36 Little Red Boat at Ardentinny

CE04 Nantwich Barges

NI11 Portstewart Boats These two pages pages show the popular 'In a Box' notecard range. Each little clear box contains all of the images under its heading, there are always ten cards in each pack and so one of each if ten are shown and two of each if five images shown. Each pack also has a backing card which shows the contents.

The boxes are recyclable and we're in the process of updating the backing cards with every reprint with this info for your customers.

There's a point of sale available (below) and these boxes are best sold paired with our very collectable regional ranges (see separate regional sheets for your area). The RRP on these really hits the target of just £5.95- that perfect small gift/ momento for those who love to send cards!! Each card measures 128 x 79mm