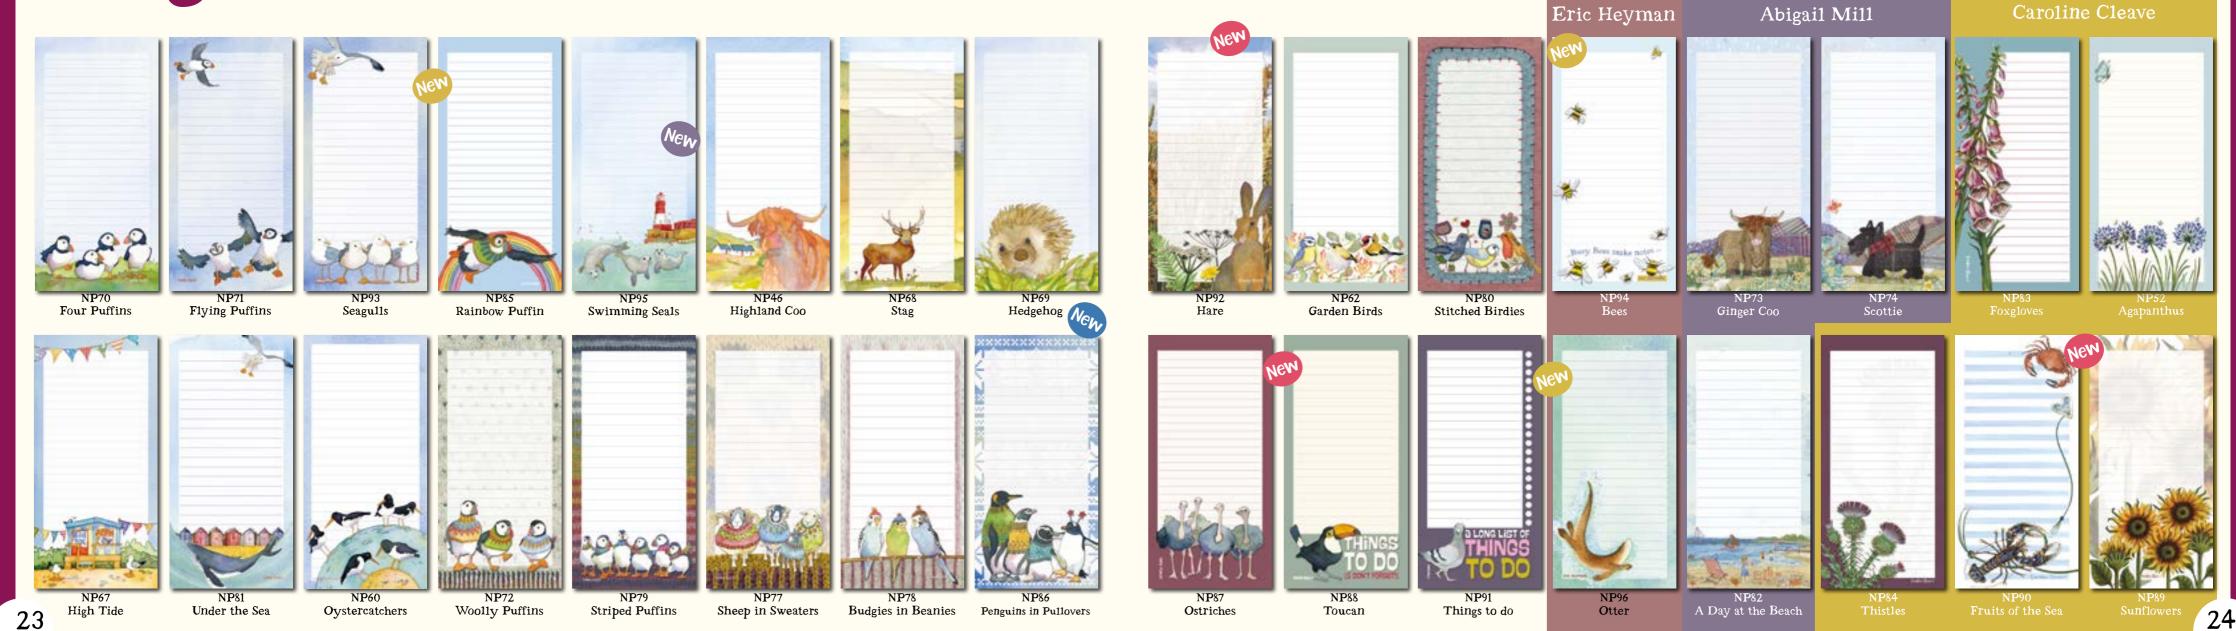

WOOL33

WOOL32

WOOL34

WOOL25

WOOL27

WOOL28

Caroline Cenve-Forns

Here you can find Caroline Cleave's stunning Floral collection, featuring thirty cards using watercolours and ink. They are printed on a 6x6" FSC watercolour-style board with a heavyweight white envelope, and are presented "naked" with a wrap sticker to help reduce plastic waste. Caroline's Florals went that well last year, we decided to expand our floral gifts in her brand new beautiful sunflower range- new fabrics, tins, mugs, stationery featuring on page 69 & 70

Look out for Caroline's new range of Sunflowers on pages 69 & 70

A range of 23 Tweedie cards from Abigail Mill, produced using her stash of fabrics from her travels, along with her clever sewing machine skills. These are printed on a watercolour-style board, which makes the beautiful embroidered artwork appear 3D. You can find other Abigail Mill Tweedie products on pages 81 & 82