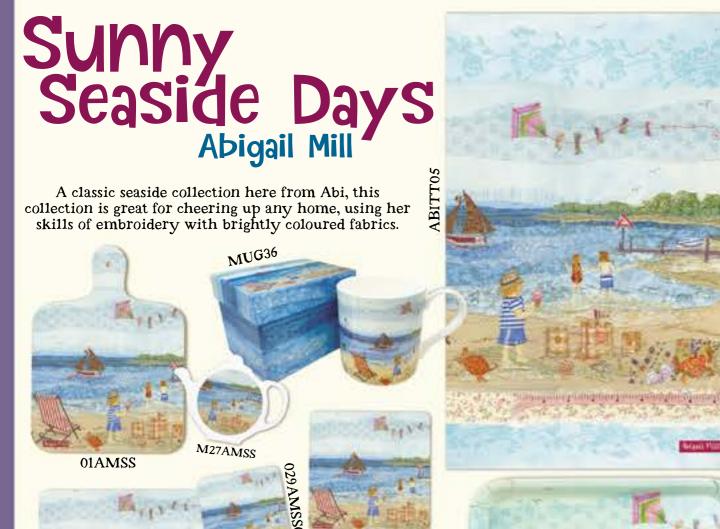

### ...more Abigail Mill

Abi's embroidery occassion cards here! All cards 6x6", these come in a recyclable cello bag with a matching vanilla heavy-weight envelope.

We have a lovely sunny seaside days collection by Abigail which matches alongside this collection - you can find this on page 83