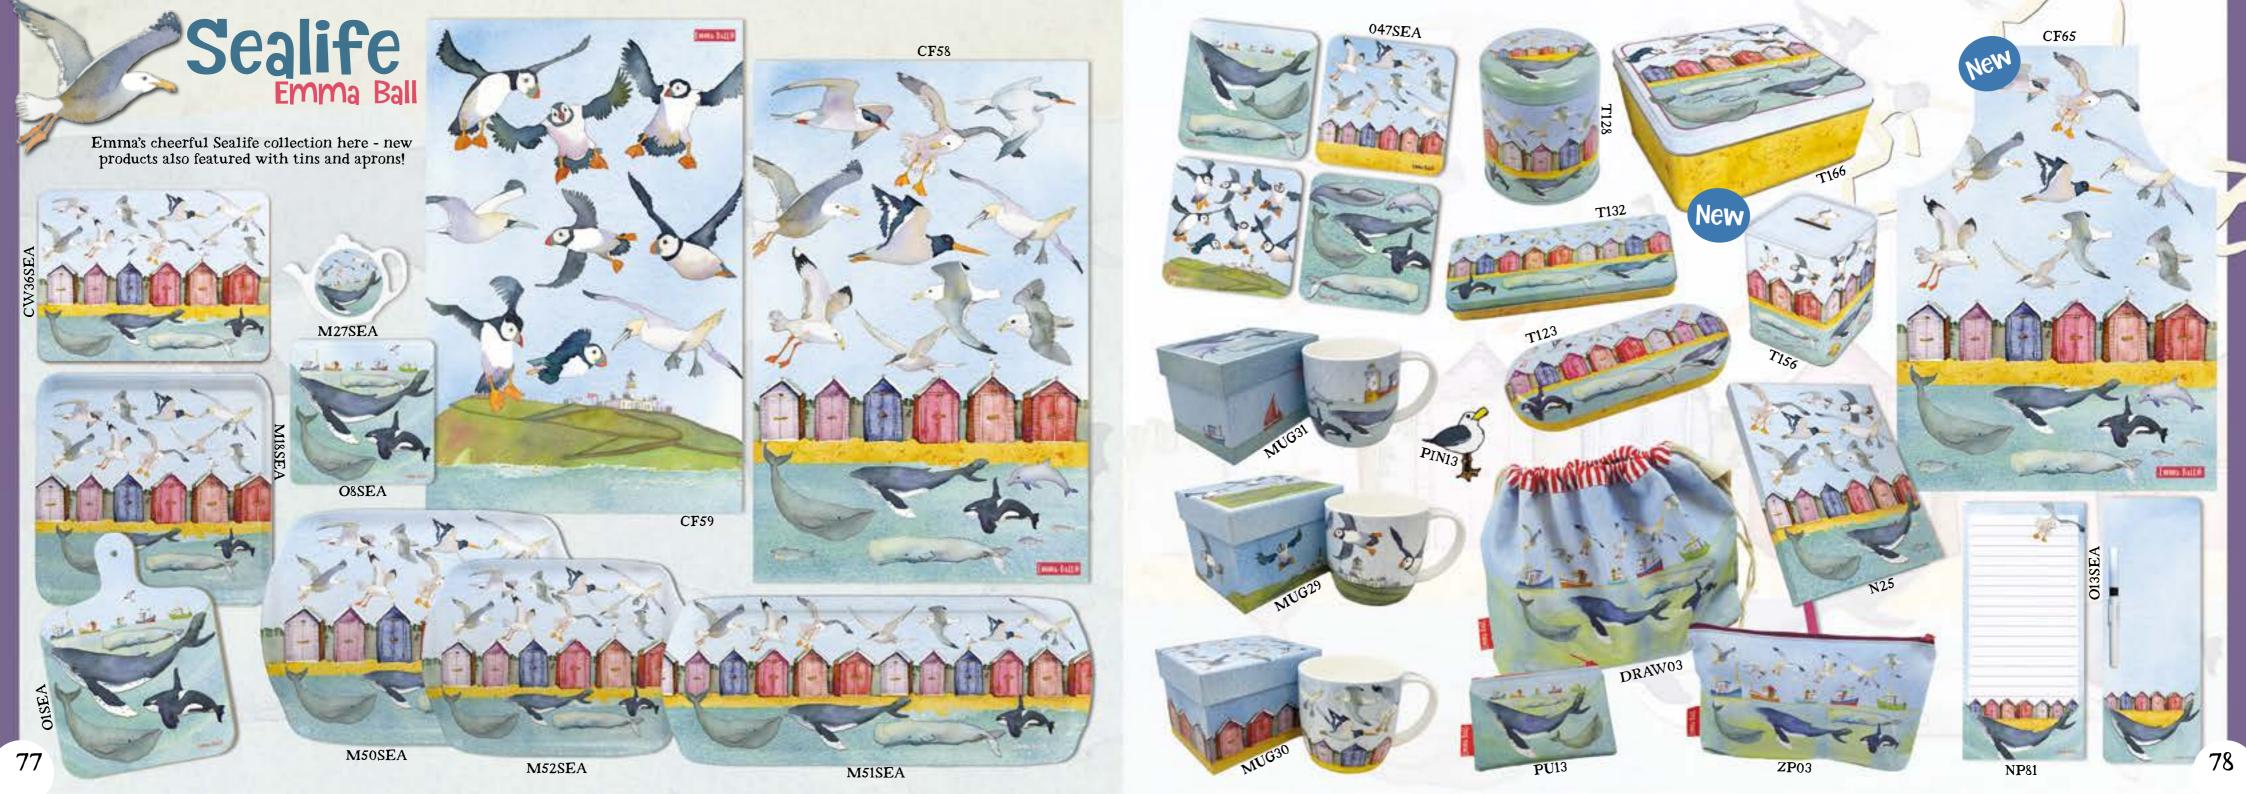

MILL34

MILL35

Emma's new Coastal card range, using an amalgamation of her lovely Sealife range on pages 77 & 78, her favourite calendar pages and new ideas she's a playing with! All are 6 x 6", presented with a vanilla envelope and wrapped with a seal-helping to protect the sealife she loves illustrating!!