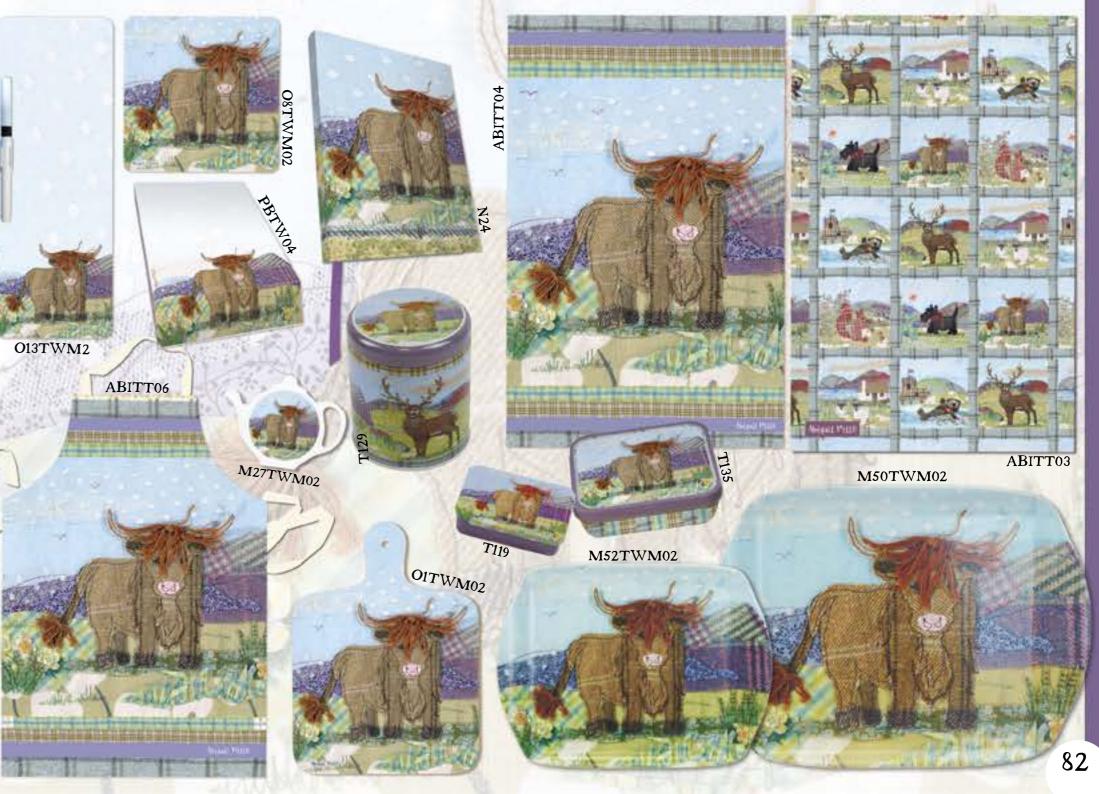

M18985

Abigails tweedie range here expanded from her classic card collection, using a mix of fabrics and her amazing embroidery skills. You can find more of Abi's tweedie range across the catalogue - check out the cushions on page 47 too!

# Tweedies

O47TWM2

M50TWM

08TWM

M52TWM

CW36TWM

NP74

OITWM