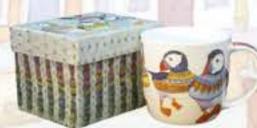

Exclusive for Emma Ball, these fine bone china mugs are both dishwasher and microwave safe, with a capacity of 350ml per mug. Coming with a beautiful presentation box, these are the perfect gift to any kitchen.

MUG14. Oystercatchers

MUG12. Puffins

MUG31. Under the Sea

MUG16. Fish

MUG21. Lighthouse Puffins

Manufactured here in the UK- our 100% cotton, 48 x 76 cm, screen printed tea towels are quite possibly one of our best selling products.