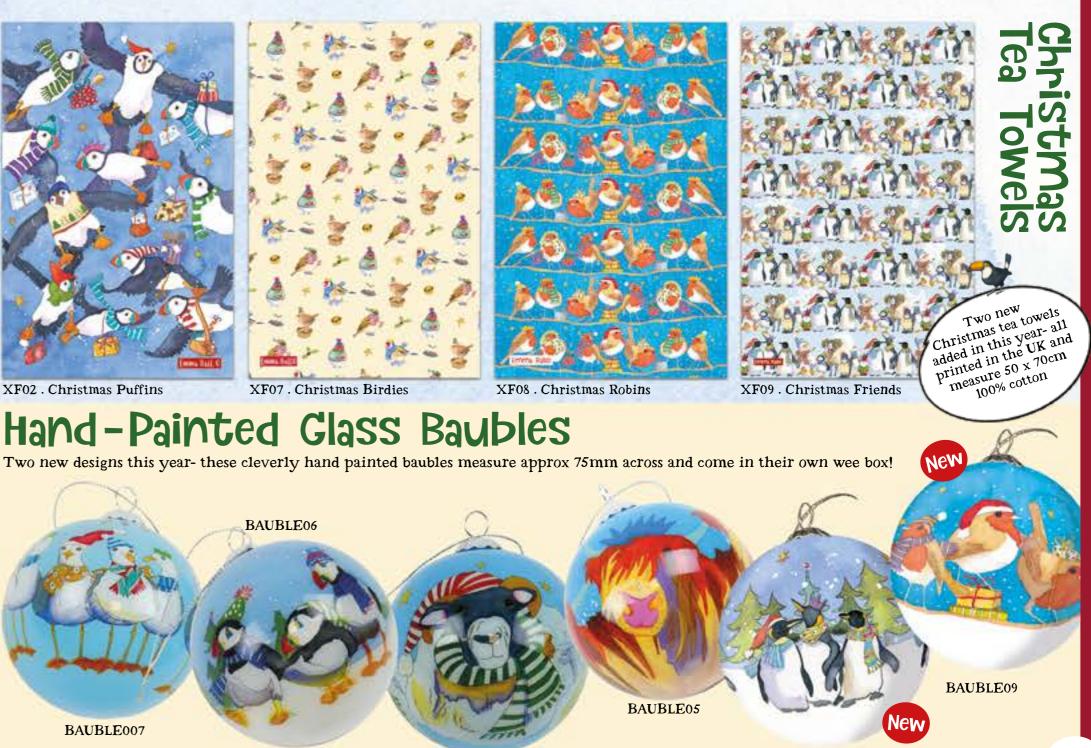

#### 202 Calendars

Our annual sell out calendars return for 2022, with a new addition being a calendar tea towel, all manufactured in the UK and available from May. The Coastal measure 300 x 400mm, and the Cornwall is A4, opening to an A3. All printed on a beautiful matt board and packaged ready to sell!

\*\* Please note- the Cornwall cover may be different to what's shown

AND CONTRACTOR

111

2022 Entro Kall 0

**BAUBLE08** 

BAUBLE10

60