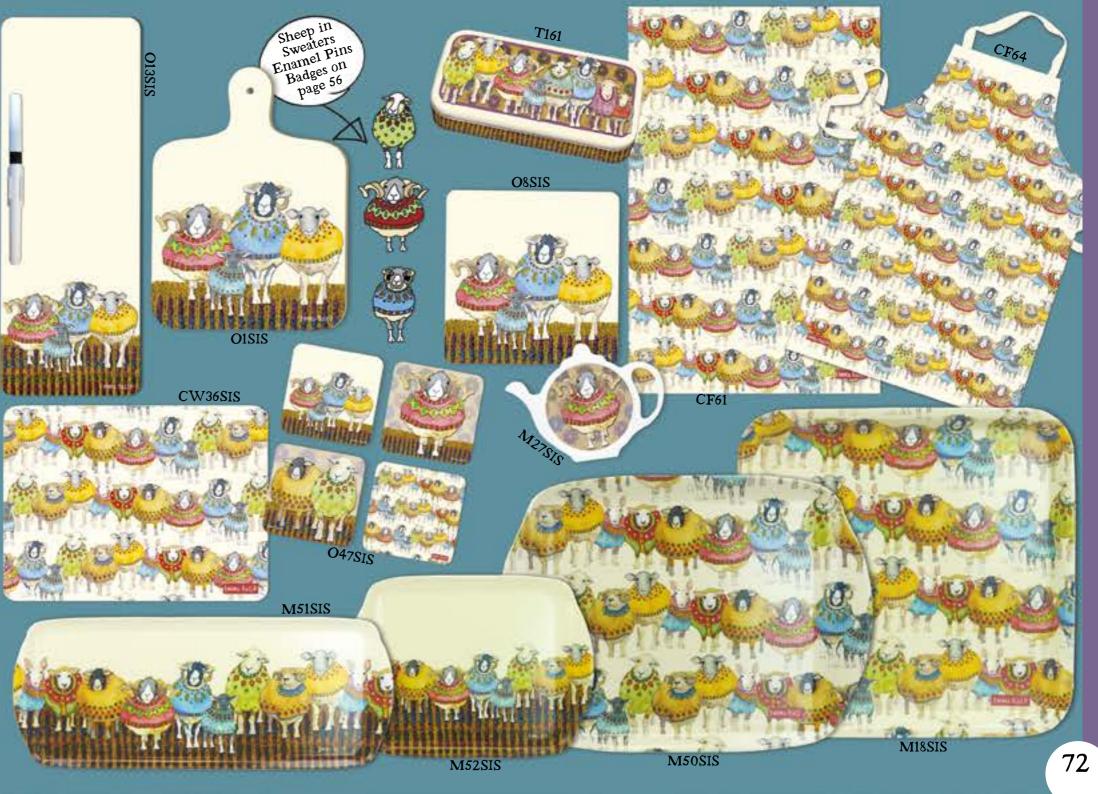

**SB11** 

**SB14** 

SB15

SB16

SB17

SB18

5

One of our best-ever-selling collections features eighteen cards of Emma's woolly sheep. These cards are presented with a matching envelope, measuring 6"x6", and are presented "naked" with a wrap sticker to help reduce plastic waste (we love turtles!) We have also expanded onto more gifts for this year which you can find on Pages 71 & 72)