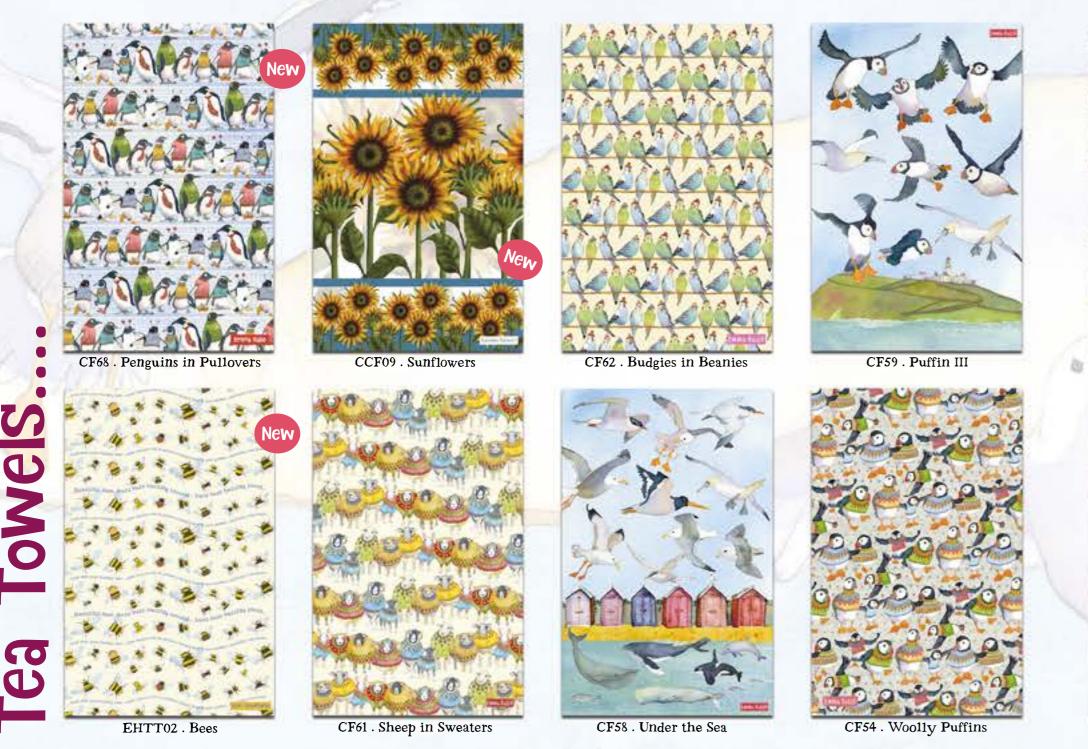

MUG14. Oystercatchers

MUG12. Puffins

MUG31. Under the Sea

MUG16. Fish

MUG21. Lighthouse Puffins

Manufactured here in the UK- our 100% cotton, 48 x 76 cm, screen printed tea towels are quite possibly one of our best selling products.

We keep our manufacturing costs down by not packaging these with plastic bags or 'belly banding' them, instead they are sent rather like a ream of paper, each has it's own swing tag- leaving you to fold how best to suit your displays.