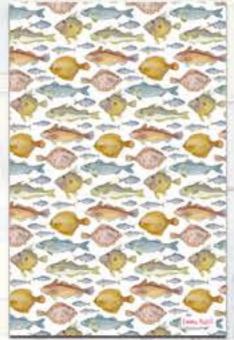

MUG14. Oystercatchers

MUG12. Puffins

MUG31. Under the Sea

MUG16. Fish

MUG21. Lighthouse Puffins

Manufactured here in the UK- our 100% cotton, 48 x 76 cm, screen printed tea towels are quite possibly one of our best selling products.

FF01. Fishies

CCF08. Fruits of the Sea

ABITT05 . Sunny Seaside Days

We've gone to town on aprons this year, with lots of new designs! These are produced digitally, along with our tea towels, and are also made in the UK! They are in standard adult sizing, and comes with matching ties to adjust to your needs.