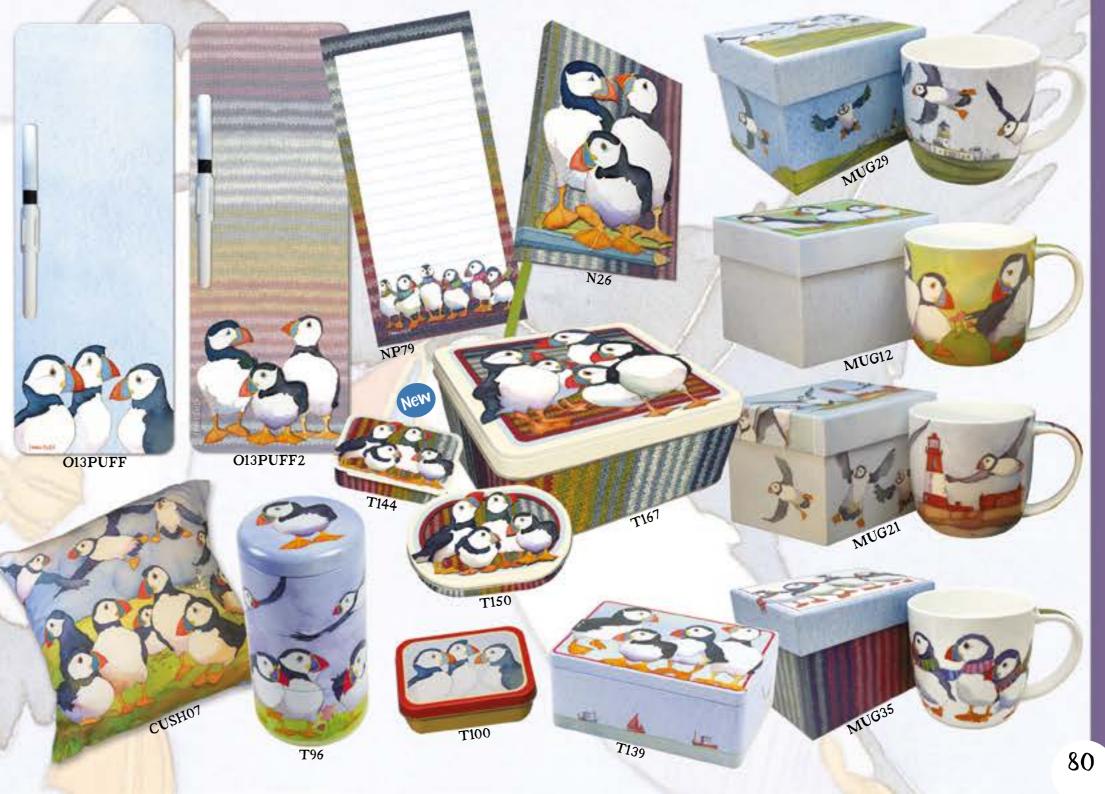

MUG35. Puffins in a Stripy Scarf

MUG17. Woolly Puffins

MUG37. Penguins in Pullovers

MUG29. Flying Puffins

MUG32. Sheep in Sweaters

MUG33. Budgies in Beanies

MUG30. Flying Seabirds

MUG34. Stitched Birdies

MUG14. Oystercatchers

MUG12. Puffins

MUG31. Under the Sea

MUG16. Fish

MUG21. Lighthouse Puffins

Manufactured here in the UK- our 100% cotton, 48 x 76 cm, screen printed tea towels are quite possibly one of our best selling products.