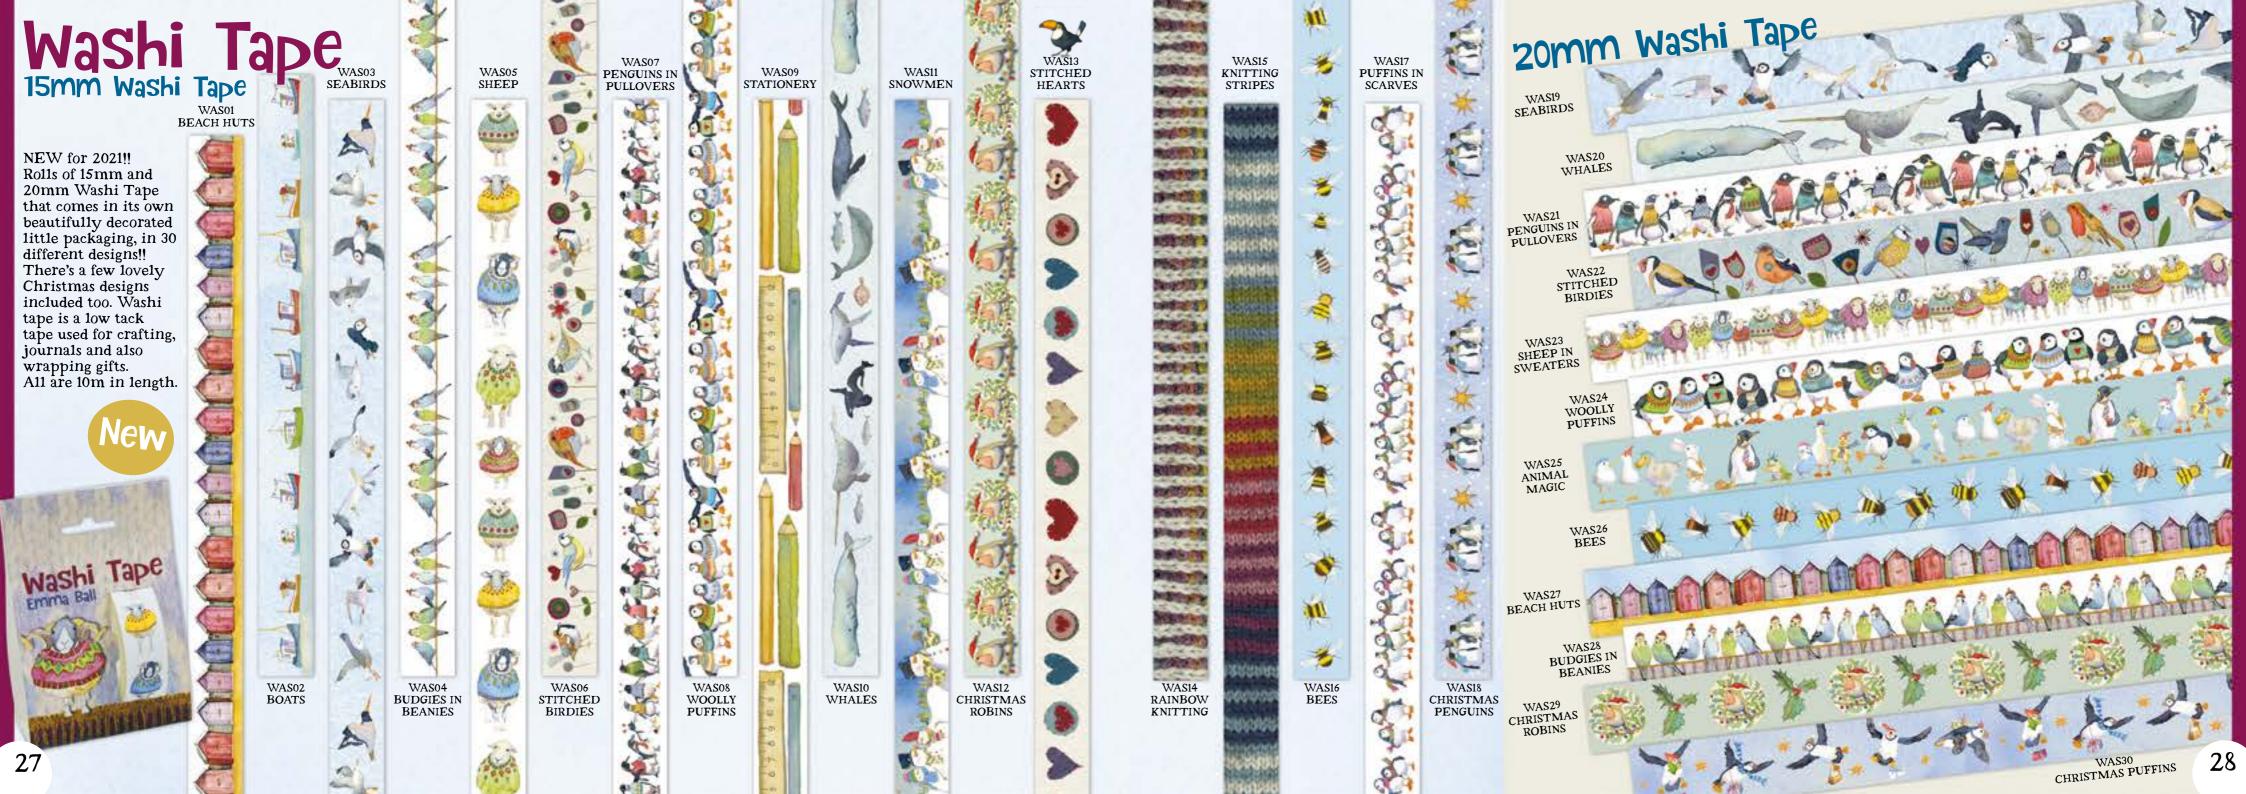

# Magnetic Notepads

These super handy magnetic notepads have a wide range of uses and are a great price. Each one comes with a drilled hole for hanging, they contain approximately fifty pages and are presented in a hanging recyclable cello bag. They measure 10 x 21cm. Printed locally to us here in Nottingham.