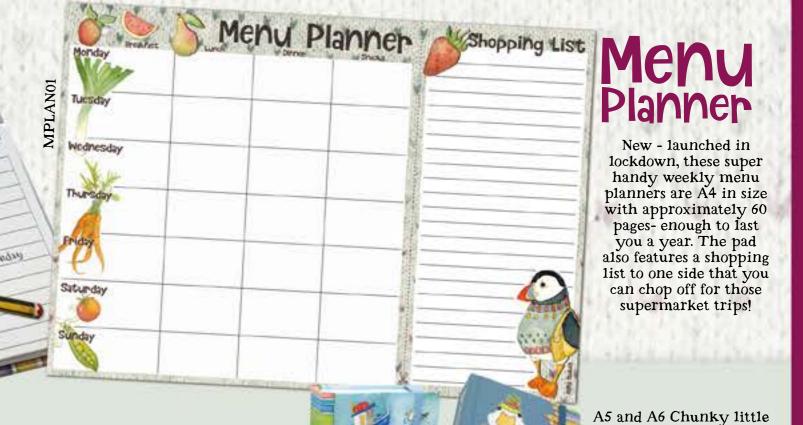

#### Hardback Notebooks

HN07

New - launched in lockdown, these super handy weekly menu planners are A4 in size with approximately 60 pages- enough to last you a year. The pad also features a shopping list to one side that you can chop off for those supermarket trips!