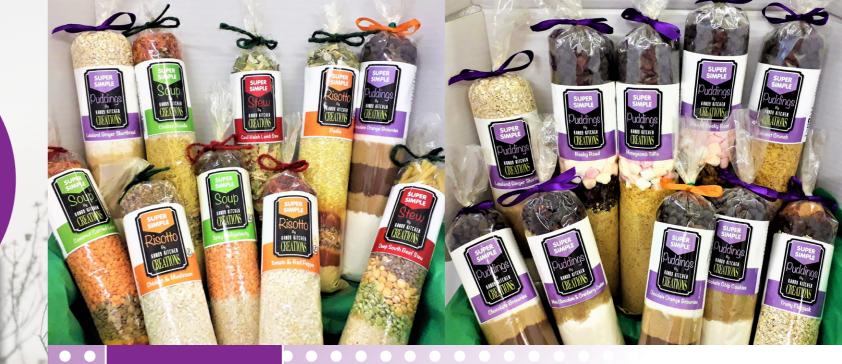

# SUPER SIMPLE Vatural, Hearty, Tasty Family Meals

# SUPER SIMP

Owners, Karen and Andy Turner, came up with the concept of a "Super Simple" range of soups, stews, risottos and puddings after being inspired by visits to markets in Canada in 2017.

The concept was really simple - combine all of the ingredients needed for top quality food into one attractive package.

Since then, the business and product range has grown substantially and there are now gluten-free and Vegan offerings, all within a tube which is home compostable.

The business has come a long way since the summer of 2017, but the concept remains the same; "Super Simple".

# Each of our packs of soup, stews, risotto and puddings are completely handmade

The puddings require the wet ingredients, such as oil, margarine or eggs

The tube is home compostable and made from trees from sustainable forests