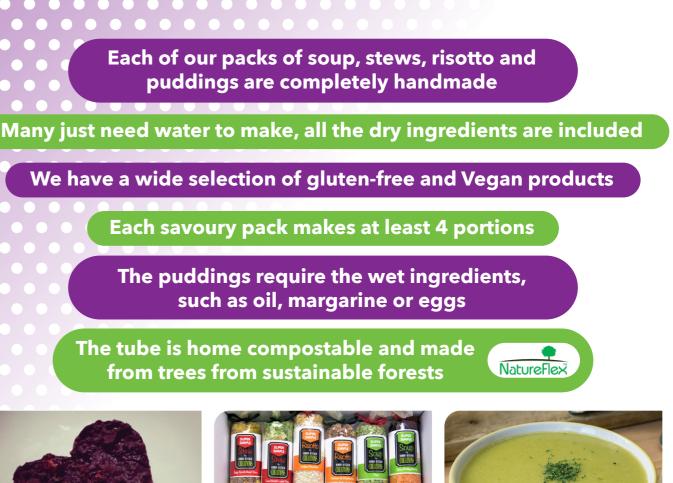

# Each of our packs of soup, stews, risotto and puddings are completely handmade

The puddings require the wet ingredients, such as oil, margarine or eggs

The tube is home compostable and made from trees from sustainable forests