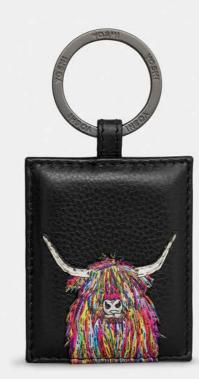

RRP £22

Y2378 COW 8
TWEED & BROWN LEATHER MEN'S WALLET
£8.80
RRP £22

Y4309 COW 1

BLACK LEATHER GLASSES CASE
£6.80

RRP £17

YKR COW 1

BLACK LEATHER KEYRING
£3.30

RRP £9

Y4309 COW 8

TWEED & BROWN LEATHER GLASSES CASE
£6.80

RRP £17

YKR COW 8

TWEED & BROWN LEATHER KEYRING
£3.30

RRP £9

DEANSLADE FARM, CLAYPIT LANE, LICHFIELD, STAFFORDSHIRE. WS14 0AG. UNITED KINGDOM