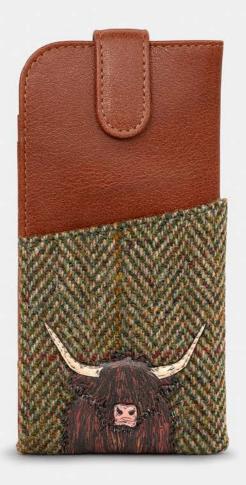

RRP £22

Y2378 COW 8
TWEED & BROWN LEATHER MEN'S WALLET
£8.80
RRP £22

Y4309 COW 1

BLACK LEATHER GLASSES CASE
£6.80

RRP £17

YKR COW 1

BLACK LEATHER KEYRING
£3.30

RRP £9

Y4309 COW 8

TWEED & BROWN LEATHER GLASSES CASE
£6.80

RRP £17

YKR COW 8

TWEED & BROWN LEATHER KEYRING
£3.30

RRP £9

DEANSLADE FARM, CLAYPIT LANE, LICHFIELD, STAFFORDSHIRE. WS14 0AG. UNITED KINGDOM