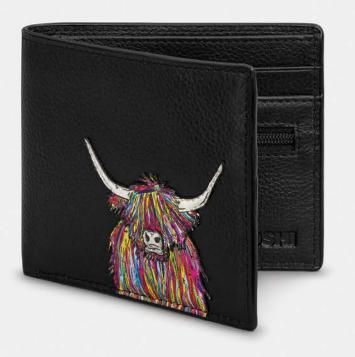

Y1218 COW 1

BLACK LEATHER CARD HOLDER
£5.20

RRP £13

Y1218 COW 8

TWEED & BROWN LEATHER CARD HOLDER
£5.20

RRP £13

Y2378 COW 1

BLACK LEATHER MEN'S WALLET
£8.80

RRP £22

Y2378 COW 8
TWEED & BROWN LEATHER MEN'S WALLET
£8.80
RRP £22

Y4309 COW 1

BLACK LEATHER GLASSES CASE
£6.80

RRP £17

YKR COW 1

BLACK LEATHER KEYRING
£3.30

RRP £9