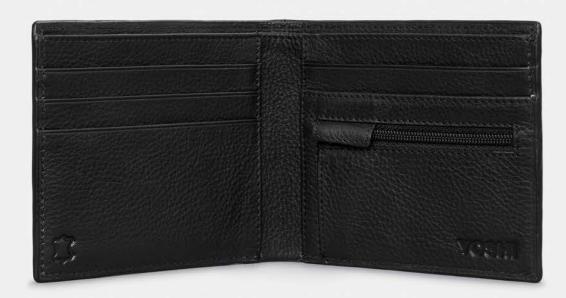

Y1218 COW 1

BLACK LEATHER CARD HOLDER
£5.20

RRP £13

Y1218 COW 8

TWEED & BROWN LEATHER CARD HOLDER
£5.20

RRP £13

Y2378 COW 1

BLACK LEATHER MEN'S WALLET
£8.80

RRP £22

Y2378 COW 8
TWEED & BROWN LEATHER MEN'S WALLET
£8.80
RRP £22

Y4309 COW 1

BLACK LEATHER GLASSES CASE
£6.80

RRP £17

YKR COW 1

BLACK LEATHER KEYRING
£3.30

RRP £9