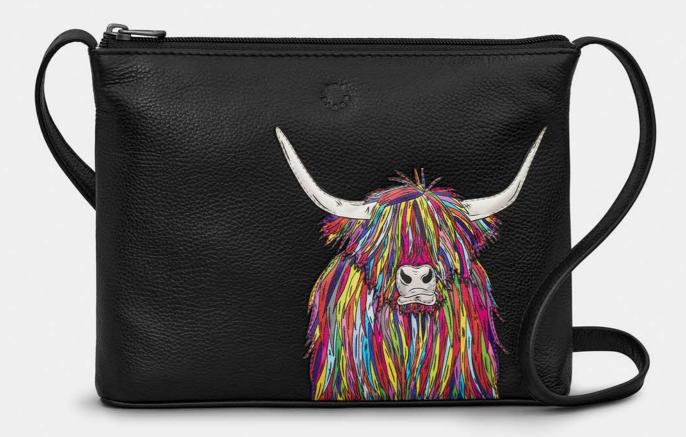

YB241 COW 1

BLACK LEATHER CROSS BODY / SHOULDER BAG
£33.20

RRP £83

YB241 COW 8

TWEED & BROWN LEATHER CROSS BODY / SHOULDER BAG
£33.20

RRP £83

YB230 COW 1

BLACK LEATHER MULTIWAY GRAB BAG