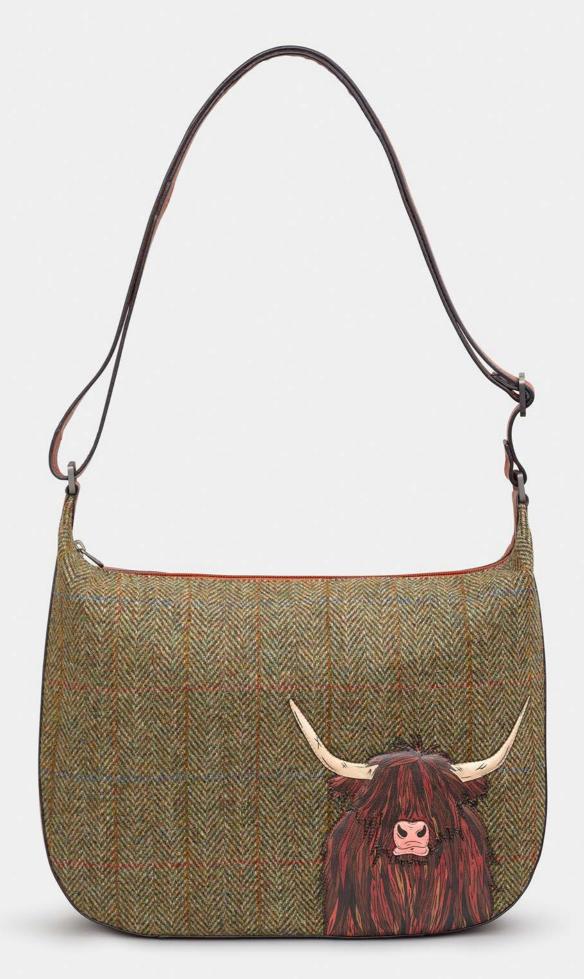

YB241 COW 1

BLACK LEATHER CROSS BODY / SHOULDER BAG
£33.20

RRP £83

YB241 COW 8

TWEED & BROWN LEATHER CROSS BODY / SHOULDER BAG
£33.20

RRP £83

YB230 COW 1

BLACK LEATHER MULTIWAY GRAB BAG