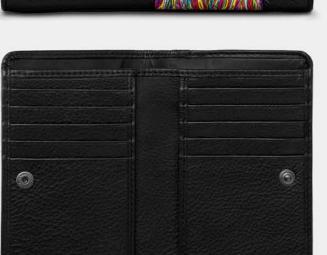

Y1218 COW 1

BLACK LEATHER CARD HOLDER
£5.20

RRP £13

Y1218 COW 8

TWEED & BROWN LEATHER CARD HOLDER
£5.20

RRP £13

Y2378 COW 1

BLACK LEATHER MEN'S WALLET
£8.80

RRP £22

Y2378 COW 8
TWEED & BROWN LEATHER MEN'S WALLET
£8.80
RRP £22

Y4309 COW 1

BLACK LEATHER GLASSES CASE
£6.80

RRP £17

YKR COW 1

BLACK LEATHER KEYRING
£3.30

RRP £9