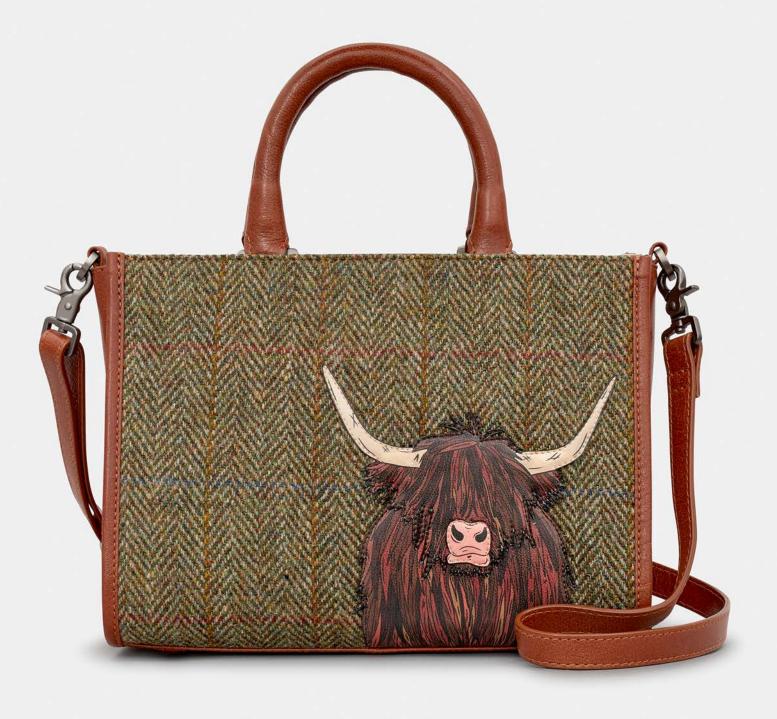

£35.60

RRP £89

YB230 COW 8

TWEED & BROWN LEATHER MULTIWAY GRAB BAG

£35.60

RRP £89

YB214 COW 1

BLACK LEATHER CROSS BODY BAG