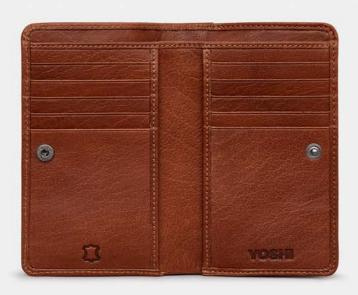

Y1218 COW 1

BLACK LEATHER CARD HOLDER
£5.20

RRP £13

Y1218 COW 8

TWEED & BROWN LEATHER CARD HOLDER
£5.20

RRP £13

Y2378 COW 1

BLACK LEATHER MEN'S WALLET
£8.80

RRP £22

Y2378 COW 8
TWEED & BROWN LEATHER MEN'S WALLET
£8.80
RRP £22

Y4309 COW 1

BLACK LEATHER GLASSES CASE
£6.80

RRP £17

YKR COW 1

BLACK LEATHER KEYRING
£3.30

RRP £9