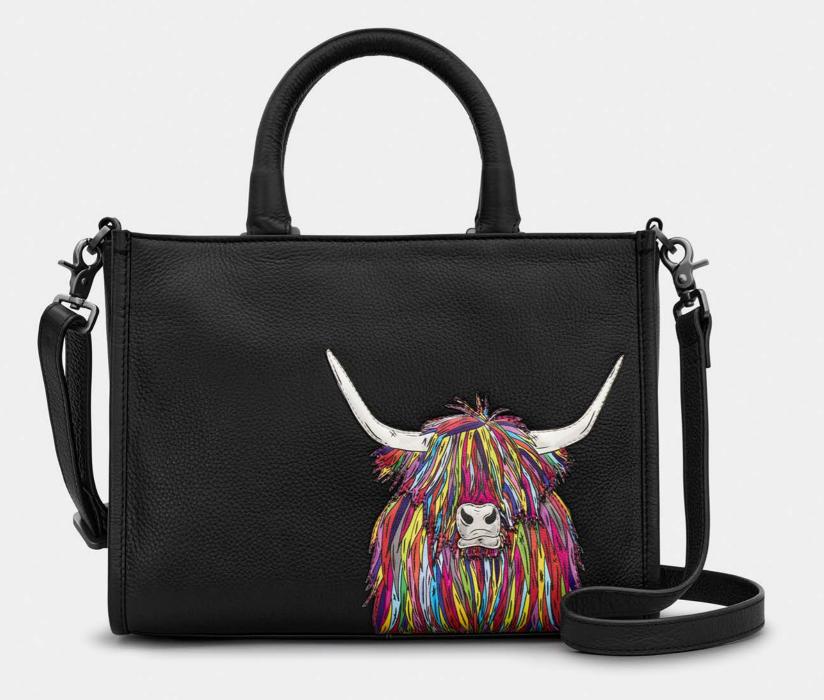

£35.60

RRP £89

YB230 COW 8

TWEED & BROWN LEATHER MULTIWAY GRAB BAG

£35.60

RRP £89

YB214 COW 1

BLACK LEATHER CROSS BODY BAG