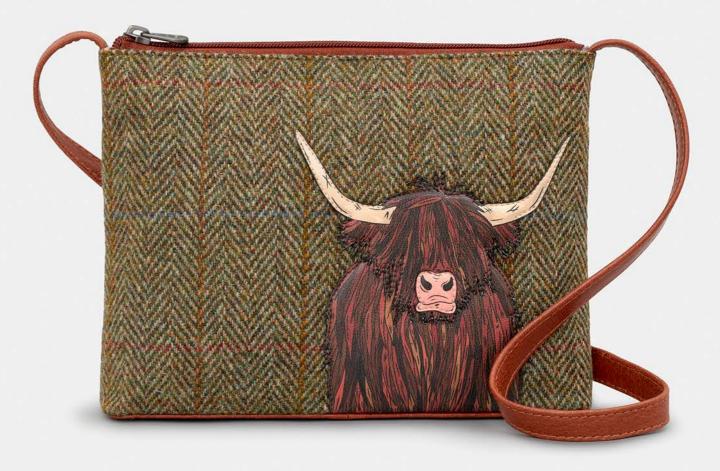

YB241 COW 1

BLACK LEATHER CROSS BODY / SHOULDER BAG
£33.20

RRP £83

YB241 COW 8

TWEED & BROWN LEATHER CROSS BODY / SHOULDER BAG
£33.20

RRP £83

YB230 COW 1

BLACK LEATHER MULTIWAY GRAB BAG