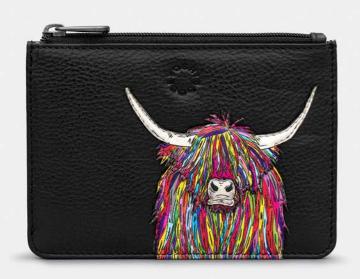

RRP £33

Y1321 COW 1

BLACK LEATHER ZIP TOP PURSE
£7.60

RRP £19

Y1089 COW 8

TWEED & BROWN LEATHER FLAP OVER PURSE
£13.20

RRP £33

Y1321 COW 8

TWEED & BROWN LEATHER ZIP TOP PURSE
£7.60

RRP £19

Y1257 COW 8

TWEED & BROWN LEATHER ZIP ROUND PURSE
£15.60

RRP £39

Y1257 COW 1

BLACK LEATHER ZIP ROUND PURSE
£15.60

RRP £39