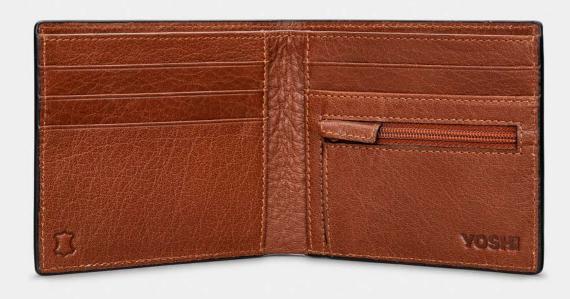

Y1218 COW 1

BLACK LEATHER CARD HOLDER
£5.20

RRP £13

Y1218 COW 8

TWEED & BROWN LEATHER CARD HOLDER
£5.20

RRP £13

Y2378 COW 1

BLACK LEATHER MEN'S WALLET
£8.80

RRP £22

Y2378 COW 8
TWEED & BROWN LEATHER MEN'S WALLET
£8.80
RRP £22

Y4309 COW 1

BLACK LEATHER GLASSES CASE
£6.80

RRP £17

YKR COW 1

BLACK LEATHER KEYRING
£3.30

RRP £9