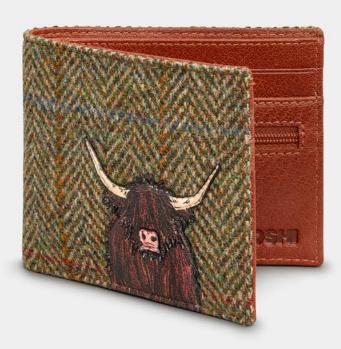

Y1218 COW 1

BLACK LEATHER CARD HOLDER
£5.20

RRP £13

Y1218 COW 8

TWEED & BROWN LEATHER CARD HOLDER
£5.20

RRP £13

Y2378 COW 1

BLACK LEATHER MEN'S WALLET
£8.80

RRP £22

Y2378 COW 8
TWEED & BROWN LEATHER MEN'S WALLET
£8.80
RRP £22

Y4309 COW 1

BLACK LEATHER GLASSES CASE
£6.80

RRP £17

YKR COW 1

BLACK LEATHER KEYRING
£3.30

RRP £9