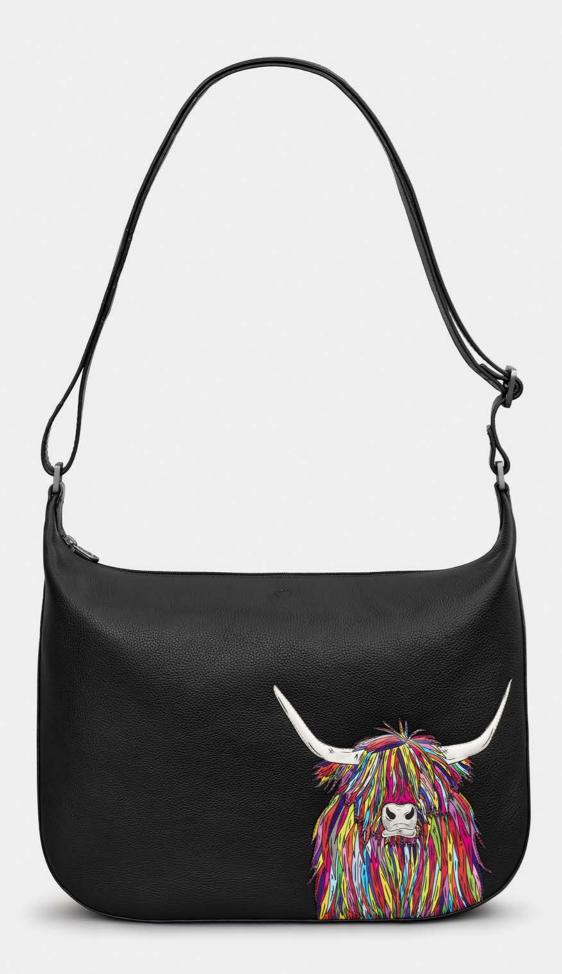

YB241 COW 1

BLACK LEATHER CROSS BODY / SHOULDER BAG
£33.20

RRP £83

YB241 COW 8

TWEED & BROWN LEATHER CROSS BODY / SHOULDER BAG
£33.20

RRP £83

YB230 COW 1

BLACK LEATHER MULTIWAY GRAB BAG