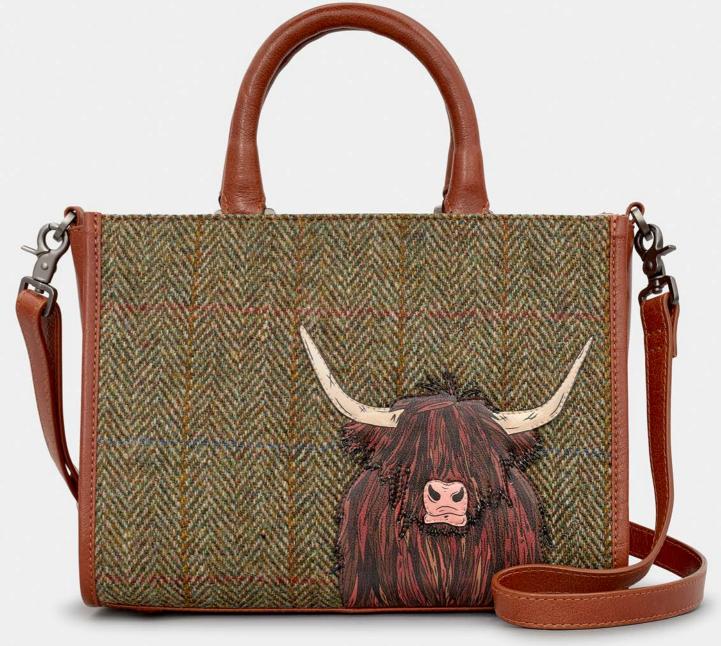

£35.60

RRP £89

YB230 COW 8

TWEED & BROWN LEATHER MULTIWAY GRAB BAG

£35.60

RRP £89

YB214 COW 1

BLACK LEATHER CROSS BODY BAG