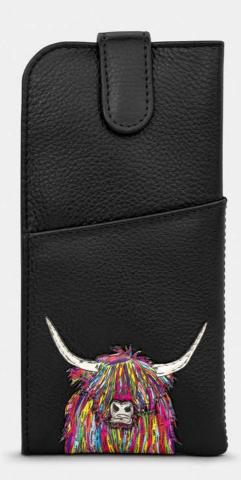

RRP £22

Y2378 COW 8
TWEED & BROWN LEATHER MEN'S WALLET
£8.80
RRP £22

Y4309 COW 1

BLACK LEATHER GLASSES CASE
£6.80

RRP £17

YKR COW 1

BLACK LEATHER KEYRING
£3.30

RRP £9

Y4309 COW 8

TWEED & BROWN LEATHER GLASSES CASE
£6.80

RRP £17

YKR COW 8

TWEED & BROWN LEATHER KEYRING
£3.30

RRP £9

DEANSLADE FARM, CLAYPIT LANE, LICHFIELD, STAFFORDSHIRE. WS14 0AG. UNITED KINGDOM