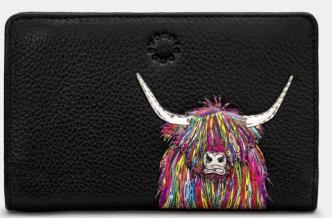

Y1218 COW 1

BLACK LEATHER CARD HOLDER
£5.20

RRP £13

Y1218 COW 8

TWEED & BROWN LEATHER CARD HOLDER
£5.20

RRP £13

Y2378 COW 1

BLACK LEATHER MEN'S WALLET
£8.80

RRP £22

Y2378 COW 8
TWEED & BROWN LEATHER MEN'S WALLET
£8.80
RRP £22

Y4309 COW 1

BLACK LEATHER GLASSES CASE
£6.80

RRP £17

YKR COW 1

BLACK LEATHER KEYRING
£3.30

RRP £9