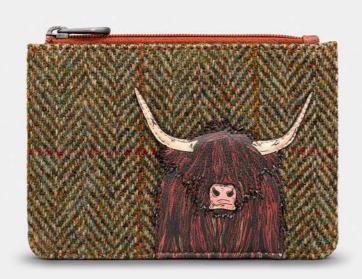

TWEED & BROWN LEATHER ZIP TOP PURSE
£7.60

RRP £19

Y1257 COW 8

TWEED & BROWN LEATHER ZIP ROUND PURSE
£15.60

RRP £39

Y1257 COW 1

BLACK LEATHER ZIP ROUND PURSE
£15.60

RRP £39