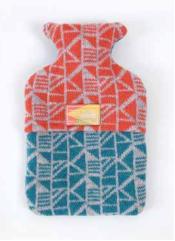

#### CROSSWISE 1L AND 2L HOT WATER BOTTLE COVERS

100% LAMBSWOOL HOT WATER BOTTLE COVERS, AVAILABLE IN BOTH 1 LITRE AND 2 LITRE SIZES, BOTTLE INCLUDED WITH EVERY COVER.

1L MEASURES APPROX. 28 X 16 X 5CMS 2L MEASURES APPROX. 33 X 20 X 5CMS

COLWAY 1 -LIPSTICK PINK AND SHAMROCK GREEN FRONT WITH PICCALILLI YELLOW AND PETREL GREY CONTRAST BACK

COLWAY 2 PICCALILLI YELLOW AND
PETREL GREY FRONT WITH
SPRINGTIME GREEN AND TAHITI
BLUE CONTRAST BACK