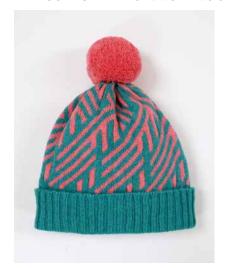

#### **CROSSWISE PATTERNED HAT**

100% LAMBSWOOL, JACQUARD KNITTED, POM POM HAT KNITTED IN 2PLY YARN MEASURES APPROX. 23 X 25CMS WITH POM

COLWAY 1 -LIPSTICK PINK AND SHAMROCK GREEN

COLWAY 2 -PICCALILLI YELLOW AND PETREL GREY

<u>COLWAY 3 -</u> SPRINGTIME GREEN AND TAHITI BLUE