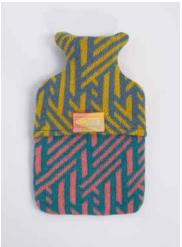

#### CROSSWISE 1L AND 2L HOT WATER BOTTLE COVERS

100% LAMBSWOOL HOT WATER BOTTLE COVERS, AVAILABLE IN BOTH 1 LITRE AND 2 LITRE SIZES, BOTTLE INCLUDED WITH EVERY COVER.

1L MEASURES APPROX. 28 X 16 X 5CMS 2L MEASURES APPROX. 33 X 20 X 5CMS

COLWAY 1 -LIPSTICK PINK AND SHAMROCK GREEN FRONT WITH PICCALILLI YELLOW AND PETREL GREY CONTRAST BACK

COLWAY 2 PICCALILLI YELLOW AND
PETREL GREY FRONT WITH
SPRINGTIME GREEN AND TAHITI
BLUE CONTRAST BACK