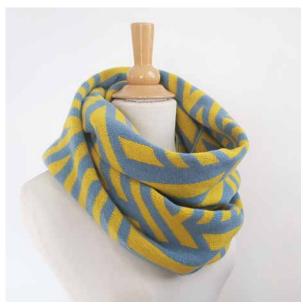

<u>COLWAY 3 -</u> SPRINGTIME GREEN AND TAHITI BLUE

CROSSWISE DOUBLE WRAP SNOOD

100% LAMBSWOOL SNOODS, FULLY REVERSIBLE MEASURES APPROX. 150 X 35CMS

COLWAY 1 -LIPSTICK PINK AND SHAMROCK GREEN

COLWAY 2 -PICCALILLI YELLOW AND PETREL GREY

<u>COLWAY 3 -</u> SPRINGTIME GREEN AND TAHITI BLUE

CROSSWISE REVERSIBLE SCARF

100% LAMBSWOOL SCARVES, FULLY REVERSIBLE MEASURES APPROX. 195 X 35CMS

<u>COLWAY 1 -</u> LIPSTICK PINK AND SHAMROCK GREEN

COLWAY 2 -PICCALILLI YELLOW AND PETREL GREY