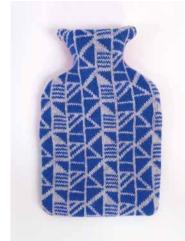

#### CROSSWISE 1L AND 2L HOT WATER BOTTLE COVERS

100% LAMBSWOOL HOT WATER BOTTLE COVERS, AVAILABLE IN BOTH 1 LITRE AND 2 LITRE SIZES, BOTTLE INCLUDED WITH EVERY COVER.

1L MEASURES APPROX. 28 X 16 X 5CMS 2L MEASURES APPROX. 33 X 20 X 5CMS

COLWAY 1 -LIPSTICK PINK AND SHAMROCK GREEN FRONT WITH PICCALILLI YELLOW AND PETREL GREY CONTRAST BACK

COLWAY 2 PICCALILLI YELLOW AND
PETREL GREY FRONT WITH
SPRINGTIME GREEN AND TAHITI
BLUE CONTRAST BACK