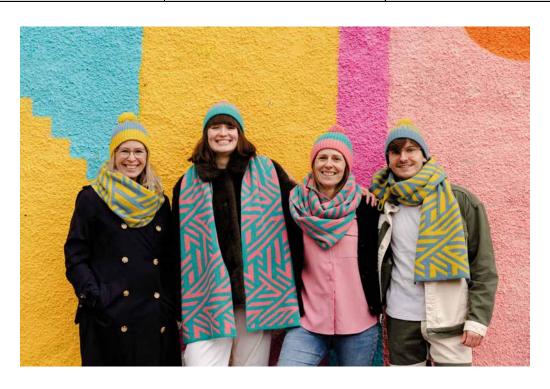

# **CROSSWISE COLLECTION**

Inspired by a simple black and white image where lines seemed to cross over and under one another, I instantly fell in love, and Crosswise was born.

A bold geometric pattern with its own identity, further enhanced by using contrasting colours that really make this pattern stand out.

Crosswise offers a wide range of products including twist headbands, patterned and ribbed hats, a fully reversible scarf, double wrap snood, and two sizes of hot water bottle covers.

This collection is joyful and vibrant and I hope you enjoy it as much as I do.

<u>COLWAY 3 -</u> SPRINGTIME GREEN AND TAHITI BLUE

CROSSWISE REVERSIBLE SCARF

100% LAMBSWOOL SCARVES, FULLY REVERSIBLE MEASURES APPROX. 195 X 35CMS

<u>COLWAY 1 -</u> LIPSTICK PINK AND SHAMROCK GREEN

COLWAY 2 -PICCALILLI YELLOW AND PETREL GREY