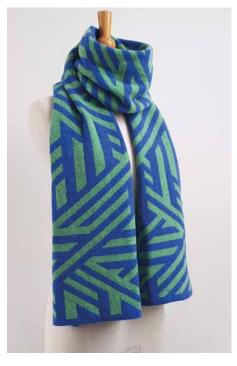

# **CROSSWISE COLLECTION**

Inspired by a simple black and white image where lines seemed to cross over and under one another, I instantly fell in love, and Crosswise was born.

A bold geometric pattern with its own identity, further enhanced by using contrasting colours that really make this pattern stand out.

<u>COLWAY 3 -</u> SPRINGTIME GREEN AND TAHITI BLUE

CROSSWISE REVERSIBLE SCARF

100% LAMBSWOOL SCARVES, FULLY REVERSIBLE MEASURES APPROX. 195 X 35CMS

<u>COLWAY 1 -</u> LIPSTICK PINK AND SHAMROCK GREEN

COLWAY 2 -PICCALILLI YELLOW AND PETREL GREY