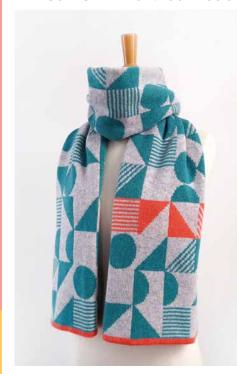

<u>COLWAY 3 -</u> SPRINGTIME GREEN AND TAHITI BLUE

CROSSWISE REVERSIBLE SCARF

100% LAMBSWOOL SCARVES, FULLY REVERSIBLE MEASURES APPROX. 195 X 35CMS

<u>COLWAY 1 -</u> LIPSTICK PINK AND SHAMROCK GREEN

COLWAY 2 -PICCALILLI YELLOW AND PETREL GREY