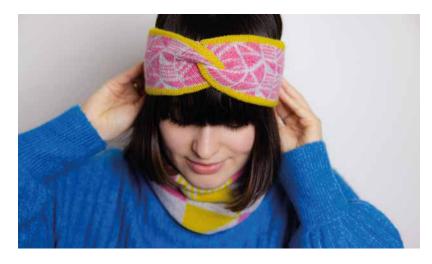

<u>COLWAY 3 -</u> NOUGAT PINK, PEARL GREY AND PICCALILLI YELLOW

BALANCE PATTERNED TWIST HEADBAND

100% LAMBSWOOL HEADBAND WITH TWIST DETAIL MEASURES APPROX. 48CMS IN DIAMETER, 9CMS IN WIDTH

COLWAY 1 -SHAMROCK GREEN, PEARL GREY AND CORAL

COLWAY 2 -TAHITI BLUE, PEARL GREY AND BUBBLEGUM

COLWAY 3 -NOUGAT PINK, PEARL GREY AND PICCALILLI YELLOW