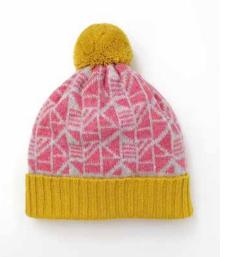

#### BALANCE PATTERNED HAT

100% LAMBSWOOL, JACQUARD KNITTED, POM POM HAT KNITTED IN 2PLY YARN MEASURES APPROX. 23 X 25CMS WITH POM

COLWAY 1 -SHAMROCK GREEN, PEARL GREY AND CORAL

COLWAY 2 -TAHITI BLUE, PEARL GREY AND BUBBLEGUM