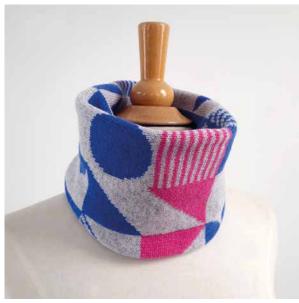

<u>COLWAY 3 -</u> SPRINGTIME GREEN AND TAHITI BLUE

CROSSWISE DOUBLE WRAP SNOOD

100% LAMBSWOOL SNOODS, FULLY REVERSIBLE MEASURES APPROX. 150 X 35CMS

COLWAY 1 -LIPSTICK PINK AND SHAMROCK GREEN

COLWAY 2 -PICCALILLI YELLOW AND PETREL GREY

<u>COLWAY 3 -</u> SPRINGTIME GREEN AND TAHITI BLUE

CROSSWISE REVERSIBLE SCARF

100% LAMBSWOOL SCARVES, FULLY REVERSIBLE MEASURES APPROX. 195 X 35CMS

<u>COLWAY 1 -</u> LIPSTICK PINK AND SHAMROCK GREEN

COLWAY 2 -PICCALILLI YELLOW AND PETREL GREY