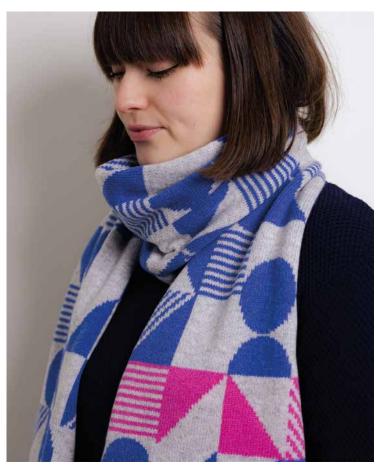

# BALANCE COLLECTION

Balance is something we all strive to achieve and with this design I wanted to combine various geometric shapes into one pattern that truly balanced with one another.

With a soft grey base helping to unify this collection each colourway is still unique with the use of a vibrant pattern colour and bold highlight.

Balance offers the same wide range of products that you would expect including twist headbands, patterned and ribbed hats, a fully reversible scarf, short neck warmer, and two sizes of hot water bottle covers.

#### BALANCE REVERSIBLE SCARF

100% LAMBSWOOL SCARVES, FULLY REVERSIBLE MEASURES APPROX. 180 X 30CMS

COLWAY 1 -SHAMROCK GREEN, PEARL GREY AND CORAL

<u>COLWAY 2 -</u> TAHITI BLUE, PEARL GREY AND BUBBLEGUM

COLWAY 3 -NOUGAT PINK, PEARL GREY AND PICCALILLI YELLOW