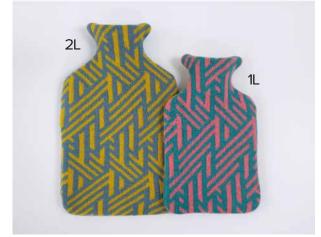

#### CROSSWISE 1L AND 2L HOT WATER BOTTLE COVERS

100% LAMBSWOOL HOT WATER BOTTLE COVERS, AVAILABLE IN BOTH 1 LITRE AND 2 LITRE SIZES, BOTTLE INCLUDED WITH EVERY COVER.

1L MEASURES APPROX. 28 X 16 X 5CMS 2L MEASURES APPROX. 33 X 20 X 5CMS

COLWAY 1 -LIPSTICK PINK AND SHAMROCK GREEN FRONT WITH PICCALILLI YELLOW AND PETREL GREY CONTRAST BACK

COLWAY 2 PICCALILLI YELLOW AND
PETREL GREY FRONT WITH
SPRINGTIME GREEN AND TAHITI
BLUE CONTRAST BACK