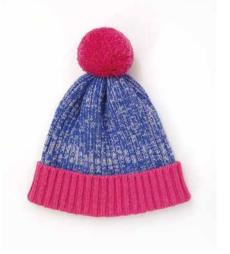

#### BALANCE MARL RIBBED BEANIE

100% LAMBSWOOL BEANIE, KNITTED IN 2 X 2 RIB IN 4PLY YARN MEASURES APPROX. 21 X 25CMS WITH POM

<u>COLWAY 1 -</u> SHAMROCK GREEN, PEARL GREY AND CORAL

COLWAY 2 -TAHITI BLUE, PEARL GREY AND BUBBLEGUM

<u>COLWAY 3 -</u> NOUGAT PINK, PEARL GREY AND PICCALILLI YELLOW

BALANCE PATTERNED TWIST HEADBAND

100% LAMBSWOOL HEADBAND WITH TWIST DETAIL MEASURES APPROX. 48CMS IN DIAMETER, 9CMS IN WIDTH

COLWAY 1 -SHAMROCK GREEN, PEARL GREY AND CORAL