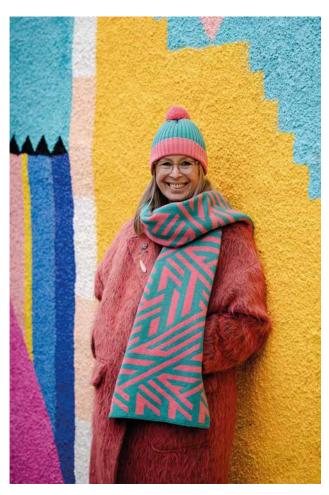

# **CROSSWISE COLLECTION**

Inspired by a simple black and white image where lines seemed to cross over and under one another, I instantly fell in love, and Crosswise was born.

A bold geometric pattern with its own identity, further enhanced by using contrasting colours that really make this pattern stand out.

<u>COLWAY 3 -</u> SPRINGTIME GREEN AND TAHITI BLUE

CROSSWISE REVERSIBLE SCARF

100% LAMBSWOOL SCARVES, FULLY REVERSIBLE MEASURES APPROX. 195 X 35CMS

<u>COLWAY 1 -</u> LIPSTICK PINK AND SHAMROCK GREEN

COLWAY 2 -PICCALILLI YELLOW AND PETREL GREY