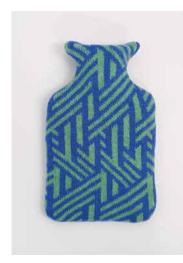

#### CROSSWISE 1L AND 2L HOT WATER BOTTLE COVERS

100% LAMBSWOOL HOT WATER BOTTLE COVERS, AVAILABLE IN BOTH 1 LITRE AND 2 LITRE SIZES, BOTTLE INCLUDED WITH EVERY COVER.

1L MEASURES APPROX. 28 X 16 X 5CMS 2L MEASURES APPROX. 33 X 20 X 5CMS

COLWAY 3 SPRINGTIME GREEN AND
TAHITI BLUE FRONT WITH
LIPSTICK PINK AND SHAMROCK
GREEN CONTRAST BACK