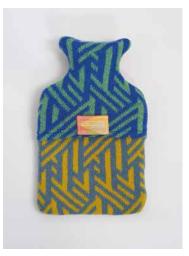

#### CROSSWISE 1L AND 2L HOT WATER BOTTLE COVERS

100% LAMBSWOOL HOT WATER BOTTLE COVERS, AVAILABLE IN BOTH 1 LITRE AND 2 LITRE SIZES, BOTTLE INCLUDED WITH EVERY COVER.

1L MEASURES APPROX. 28 X 16 X 5CMS 2L MEASURES APPROX. 33 X 20 X 5CMS

COLWAY 1 -LIPSTICK PINK AND SHAMROCK GREEN FRONT WITH PICCALILLI YELLOW AND PETREL GREY CONTRAST BACK

COLWAY 2 PICCALILLI YELLOW AND
PETREL GREY FRONT WITH
SPRINGTIME GREEN AND TAHITI
BLUE CONTRAST BACK