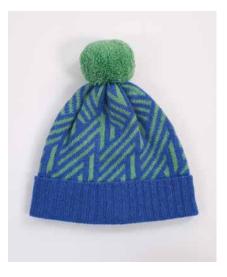

#### **CROSSWISE PATTERNED HAT**

100% LAMBSWOOL, JACQUARD KNITTED, POM POM HAT KNITTED IN 2PLY YARN MEASURES APPROX. 23 X 25CMS WITH POM

COLWAY 1 -LIPSTICK PINK AND SHAMROCK GREEN

COLWAY 2 -PICCALILLI YELLOW AND PETREL GREY

COLWAY 3 -SPRINGTIME GREEN AND TAHITI BLUE