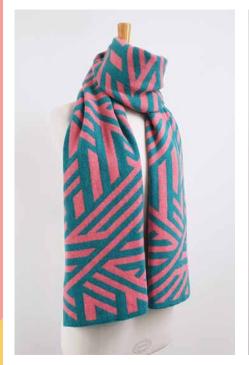

<u>COLWAY 3 -</u> SPRINGTIME GREEN AND TAHITI BLUE

CROSSWISE REVERSIBLE SCARF

100% LAMBSWOOL SCARVES, FULLY REVERSIBLE MEASURES APPROX. 195 X 35CMS

<u>COLWAY 1 -</u> LIPSTICK PINK AND SHAMROCK GREEN

COLWAY 2 -PICCALILLI YELLOW AND PETREL GREY

<u>COLWAY 3 -</u> SPRINGTIME GREEN AND TAHITI BLUE