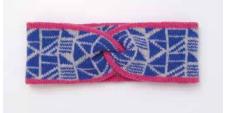

**CROSSWISE TWIST HEADBAND** 

100% LAMBSWOOL HEADBAND WITH TWIST DETAIL MEASURES APPROX. 48CMS IN DIAMETER, 8CMS IN WIDTH

<u>COLWAY 1 -</u> LIPSTICK PINK AND SHAMROCK GREEN

COLWAY 2 -PICCALILLI YELLOW AND PETREL GREY

COLWAY 3 -SPRINGTIME GREEN AND TAHITI BLUE