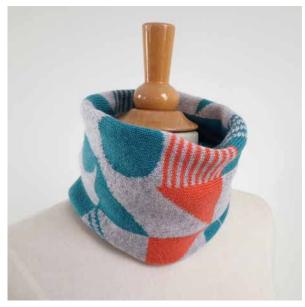

#### BALANCE NECK WARMER SNOOD

100% LAMBSWOOL SNOODS, FULLY REVERSIBLE MEASURES APPROX. 52 X 30CMS

COLWAY 1 -SHAMROCK GREEN, PEARL GREY AND CORAL

<u>COLWAY 2 -</u> TAHITI BLUE, PEARL GREY AND BUBBLEGUM

COLWAY 3 -NOUGAT PINK, PEARL GREY AND PICCALILLI YELLOW