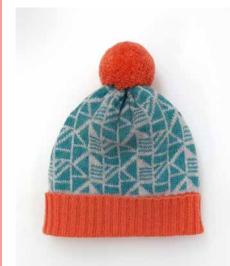

#### **CROSSWISE PATTERNED HAT**

100% LAMBSWOOL, JACQUARD KNITTED, POM POM HAT KNITTED IN 2PLY YARN MEASURES APPROX. 23 X 25CMS WITH POM

COLWAY 1 -LIPSTICK PINK AND SHAMROCK GREEN

COLWAY 2 -PICCALILLI YELLOW AND PETREL GREY

<u>COLWAY 3 -</u> SPRINGTIME GREEN AND TAHITI BLUE