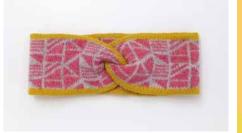

**CROSSWISE TWIST HEADBAND** 

100% LAMBSWOOL HEADBAND WITH TWIST DETAIL MEASURES APPROX. 48CMS IN DIAMETER, 8CMS IN WIDTH

<u>COLWAY 1 -</u> LIPSTICK PINK AND SHAMROCK GREEN

COLWAY 2 -PICCALILLI YELLOW AND PETREL GREY

COLWAY 3 -SPRINGTIME GREEN AND TAHITI BLUE