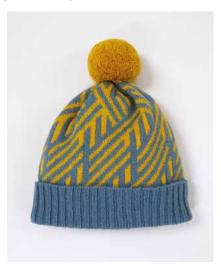

#### **CROSSWISE PATTERNED HAT**

100% LAMBSWOOL, JACQUARD KNITTED, POM POM HAT KNITTED IN 2PLY YARN MEASURES APPROX. 23 X 25CMS WITH POM

COLWAY 1 -LIPSTICK PINK AND SHAMROCK GREEN

COLWAY 2 -PICCALILLI YELLOW AND PETREL GREY

<u>COLWAY 3 -</u> SPRINGTIME GREEN AND TAHITI BLUE