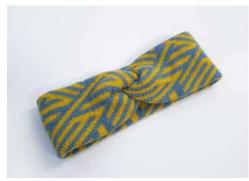

**CROSSWISE TWIST HEADBAND** 

100% LAMBSWOOL HEADBAND WITH TWIST DETAIL MEASURES APPROX. 48CMS IN DIAMETER, 8CMS IN WIDTH

<u>COLWAY 1 -</u> LIPSTICK PINK AND SHAMROCK GREEN

COLWAY 2 -PICCALILLI YELLOW AND PETREL GREY

COLWAY 3 -SPRINGTIME GREEN AND TAHITI BLUE