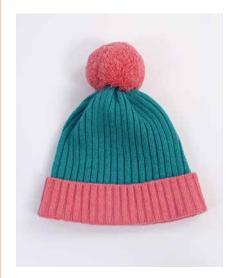

#### BALANCE MARL RIBBED BEANIE

100% LAMBSWOOL BEANIE, KNITTED IN 2 X 2 RIB IN 4PLY YARN MEASURES APPROX. 21 X 25CMS WITH POM

<u>COLWAY 1 -</u> SHAMROCK GREEN, PEARL GREY AND CORAL

COLWAY 2 -TAHITI BLUE, PEARL GREY AND BUBBLEGUM

<u>COLWAY 3 -</u> NOUGAT PINK, PEARL GREY AND PICCALILLI YELLOW

BALANCE PATTERNED TWIST HEADBAND

100% LAMBSWOOL HEADBAND WITH TWIST DETAIL MEASURES APPROX. 48CMS IN DIAMETER, 9CMS IN WIDTH

COLWAY 1 -SHAMROCK GREEN, PEARL GREY AND CORAL