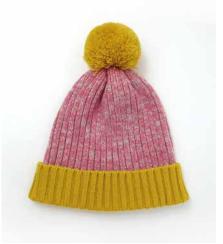

#### BALANCE PATTERNED HAT

100% LAMBSWOOL, JACQUARD KNITTED, POM POM HAT KNITTED IN 2PLY YARN MEASURES APPROX. 23 X 25CMS WITH POM

COLWAY 1 -SHAMROCK GREEN, PEARL GREY AND CORAL

COLWAY 2 -TAHITI BLUE, PEARL GREY AND BUBBLEGUM

<u>COLWAY 3 -</u> NOUGAT PINK, PEARL GREY AND PICCALILLI YELLOW