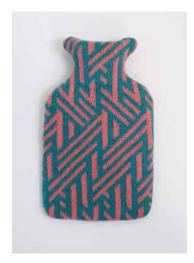

#### CROSSWISE 1L AND 2L HOT WATER BOTTLE COVERS

100% LAMBSWOOL HOT WATER BOTTLE COVERS, AVAILABLE IN BOTH 1 LITRE AND 2 LITRE SIZES, BOTTLE INCLUDED WITH EVERY COVER.

1L MEASURES APPROX. 28 X 16 X 5CMS 2L MEASURES APPROX. 33 X 20 X 5CMS

COLWAY 1 -LIPSTICK PINK AND SHAMROCK GREEN FRONT WITH PICCALILLI YELLOW AND PETREL GREY CONTRAST BACK

COLWAY 2 PICCALILLI YELLOW AND
PETREL GREY FRONT WITH
SPRINGTIME GREEN AND TAHITI
BLUE CONTRAST BACK