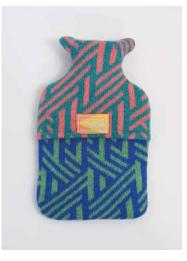

#### CROSSWISE 1L AND 2L HOT WATER BOTTLE COVERS

100% LAMBSWOOL HOT WATER BOTTLE COVERS, AVAILABLE IN BOTH 1 LITRE AND 2 LITRE SIZES, BOTTLE INCLUDED WITH EVERY COVER.

1L MEASURES APPROX. 28 X 16 X 5CMS 2L MEASURES APPROX. 33 X 20 X 5CMS

COLWAY 1 -LIPSTICK PINK AND SHAMROCK GREEN FRONT WITH PICCALILLI YELLOW AND PETREL GREY CONTRAST BACK

COLWAY 2 PICCALILLI YELLOW AND
PETREL GREY FRONT WITH
SPRINGTIME GREEN AND TAHITI
BLUE CONTRAST BACK