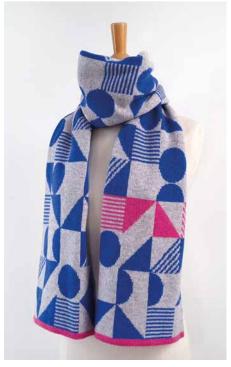

#### BALANCE REVERSIBLE SCARF

100% LAMBSWOOL SCARVES, FULLY REVERSIBLE MEASURES APPROX. 180 X 30CMS

COLWAY 1 -SHAMROCK GREEN, PEARL GREY AND CORAL

<u>COLWAY 2 -</u> TAHITI BLUE, PEARL GREY AND BUBBLEGUM

COLWAY 3 -NOUGAT PINK, PEARL GREY AND PICCALILLI YELLOW