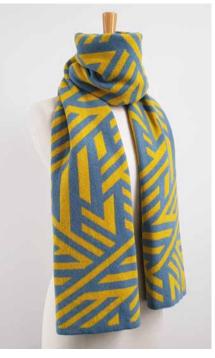

# **CROSSWISE COLLECTION**

Inspired by a simple black and white image where lines seemed to cross over and under one another, I instantly fell in love, and Crosswise was born.

A bold geometric pattern with its own identity, further enhanced by using contrasting colours that really make this pattern stand out.

<u>COLWAY 3 -</u> SPRINGTIME GREEN AND TAHITI BLUE

CROSSWISE REVERSIBLE SCARF

100% LAMBSWOOL SCARVES, FULLY REVERSIBLE MEASURES APPROX. 195 X 35CMS

<u>COLWAY 1 -</u> LIPSTICK PINK AND SHAMROCK GREEN

COLWAY 2 -PICCALILLI YELLOW AND PETREL GREY