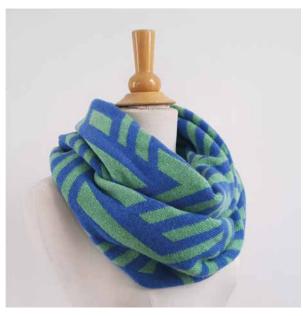

<u>COLWAY 3 -</u> SPRINGTIME GREEN AND TAHITI BLUE

CROSSWISE DOUBLE WRAP SNOOD

100% LAMBSWOOL SNOODS, FULLY REVERSIBLE MEASURES APPROX. 150 X 35CMS

COLWAY 1 -LIPSTICK PINK AND SHAMROCK GREEN

COLWAY 2 -PICCALILLI YELLOW AND PETREL GREY

<u>COLWAY 3 -</u> SPRINGTIME GREEN AND TAHITI BLUE

CROSSWISE REVERSIBLE SCARF

100% LAMBSWOOL SCARVES, FULLY REVERSIBLE MEASURES APPROX. 195 X 35CMS

<u>COLWAY 1 -</u> LIPSTICK PINK AND SHAMROCK GREEN

COLWAY 2 -PICCALILLI YELLOW AND PETREL GREY