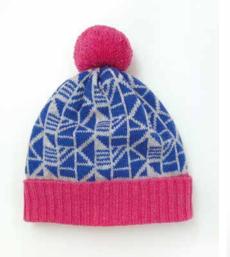

#### **CROSSWISE PATTERNED HAT**

100% LAMBSWOOL, JACQUARD KNITTED, POM POM HAT KNITTED IN 2PLY YARN MEASURES APPROX. 23 X 25CMS WITH POM

COLWAY 1 -LIPSTICK PINK AND SHAMROCK GREEN

COLWAY 2 -PICCALILLI YELLOW AND PETREL GREY