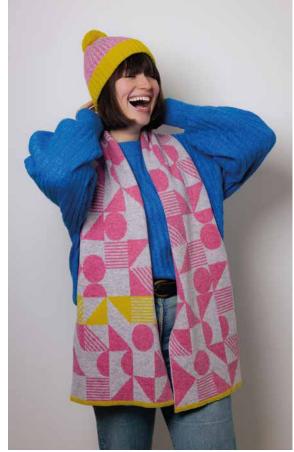

# BALANCE COLLECTION

Balance is something we all strive to achieve and with this design I wanted to combine various geometric shapes into one pattern that truly balanced with one another.

With a soft grey base helping to unify this collection each colourway is still unique with the use of a vibrant pattern colour and bold highlight.

Balance offers the same wide range of products that you would expect including twist headbands, patterned and ribbed hats, a fully reversible scarf, short neck warmer, and two sizes of hot water bottle covers.

#### BALANCE REVERSIBLE SCARF

100% LAMBSWOOL SCARVES, FULLY REVERSIBLE MEASURES APPROX. 180 X 30CMS

COLWAY 1 -SHAMROCK GREEN, PEARL GREY AND CORAL

<u>COLWAY 2 -</u> TAHITI BLUE, PEARL GREY AND BUBBLEGUM

COLWAY 3 -NOUGAT PINK, PEARL GREY AND PICCALILLI YELLOW