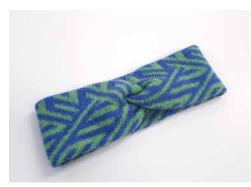

**CROSSWISE TWIST HEADBAND** 

100% LAMBSWOOL HEADBAND WITH TWIST DETAIL MEASURES APPROX. 48CMS IN DIAMETER, 8CMS IN WIDTH

<u>COLWAY 1 -</u> LIPSTICK PINK AND SHAMROCK GREEN

COLWAY 2 -PICCALILLI YELLOW AND PETREL GREY

COLWAY 3 -SPRINGTIME GREEN AND TAHITI BLUE