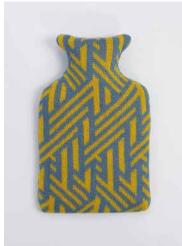

#### CROSSWISE 1L AND 2L HOT WATER BOTTLE COVERS

100% LAMBSWOOL HOT WATER BOTTLE COVERS, AVAILABLE IN BOTH 1 LITRE AND 2 LITRE SIZES, BOTTLE INCLUDED WITH EVERY COVER.

1L MEASURES APPROX. 28 X 16 X 5CMS 2L MEASURES APPROX. 33 X 20 X 5CMS

COLWAY 1 -LIPSTICK PINK AND SHAMROCK GREEN FRONT WITH PICCALILLI YELLOW AND PETREL GREY CONTRAST BACK

COLWAY 2 PICCALILLI YELLOW AND
PETREL GREY FRONT WITH
SPRINGTIME GREEN AND TAHITI
BLUE CONTRAST BACK