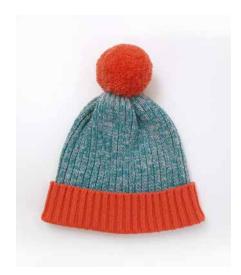

#### **CROSSWISE RIBBED BEANIE**

100% LAMBSWOOL BEANIE, KNITTED IN 2 X 2 RIB IN 4PLY YARN MEASURES APPROX. 21 X 25CMS WITH POM

<u>COLWAY 1 -</u> LIPSTICK PINK AND SHAMROCK GREEN

COLWAY 2 -PICCALILLI YELLOW AND PETREL GREY

<u>COLWAY 3 -</u> SPRINGTIME GREEN AND TAHITI BLUE

CROSSWISE DOUBLE WRAP SNOOD

100% LAMBSWOOL SNOODS, FULLY REVERSIBLE MEASURES APPROX. 150 X 35CMS

COLWAY 1 -LIPSTICK PINK AND SHAMROCK GREEN

COLWAY 2 -PICCALILLI YELLOW AND PETREL GREY