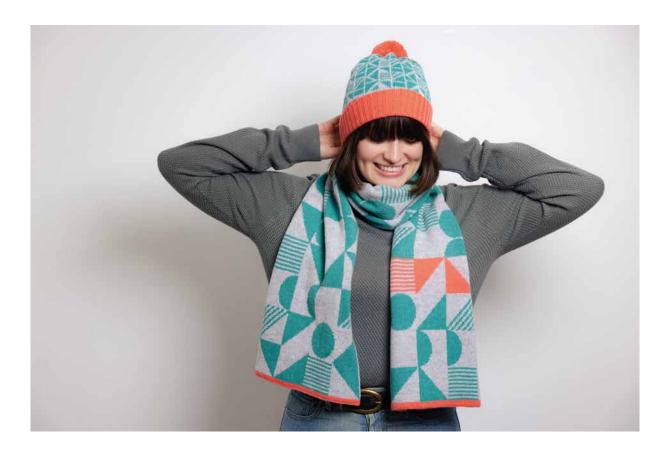

# BALANCE COLLECTION

Balance is something we all strive to achieve and with this design I wanted to combine various geometric shapes into one pattern that truly balanced with one another.

With a soft grey base helping to unify this collection each colourway is still unique with the use of a vibrant pattern colour and bold highlight.

Balance offers the same wide range of products that you would expect including twist headbands, patterned and ribbed hats, a fully reversible scarf, short neck warmer, and two sizes of hot water bottle covers.

#### BALANCE REVERSIBLE SCARF

100% LAMBSWOOL SCARVES, FULLY REVERSIBLE MEASURES APPROX. 180 X 30CMS

COLWAY 1 -SHAMROCK GREEN, PEARL GREY AND CORAL

<u>COLWAY 2 -</u> TAHITI BLUE, PEARL GREY AND BUBBLEGUM

COLWAY 3 -NOUGAT PINK, PEARL GREY AND PICCALILLI YELLOW