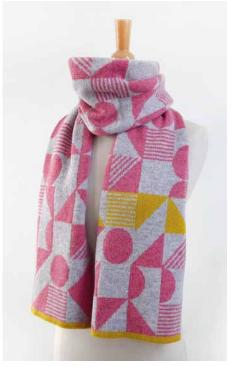

<u>COLWAY 3 -</u> SPRINGTIME GREEN AND TAHITI BLUE

CROSSWISE REVERSIBLE SCARF

100% LAMBSWOOL SCARVES, FULLY REVERSIBLE MEASURES APPROX. 195 X 35CMS

<u>COLWAY 1 -</u> LIPSTICK PINK AND SHAMROCK GREEN

COLWAY 2 -PICCALILLI YELLOW AND PETREL GREY