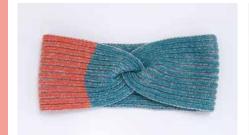

**CROSSWISE TWIST HEADBAND** 

100% LAMBSWOOL HEADBAND WITH TWIST DETAIL MEASURES APPROX. 48CMS IN DIAMETER, 8CMS IN WIDTH

<u>COLWAY 1 -</u> LIPSTICK PINK AND SHAMROCK GREEN

COLWAY 2 -PICCALILLI YELLOW AND PETREL GREY

COLWAY 3 -SPRINGTIME GREEN AND TAHITI BLUE