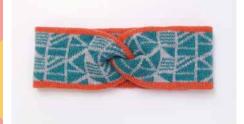

**CROSSWISE TWIST HEADBAND** 

100% LAMBSWOOL HEADBAND WITH TWIST DETAIL MEASURES APPROX. 48CMS IN DIAMETER, 8CMS IN WIDTH

<u>COLWAY 1 -</u> LIPSTICK PINK AND SHAMROCK GREEN

COLWAY 2 -PICCALILLI YELLOW AND PETREL GREY

COLWAY 3 -SPRINGTIME GREEN AND TAHITI BLUE