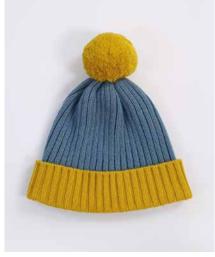

#### BALANCE PATTERNED HAT

100% LAMBSWOOL, JACQUARD KNITTED, POM POM HAT KNITTED IN 2PLY YARN MEASURES APPROX. 23 X 25CMS WITH POM

COLWAY 1 -SHAMROCK GREEN, PEARL GREY AND CORAL

COLWAY 2 -TAHITI BLUE, PEARL GREY AND BUBBLEGUM

COLWAY 2 -TAHITI BLUE, PEARL GREY AND BUBBLEGUM

COLWAY 3 -NOUGAT PINK, PEARL GREY AND PICCALILLI YELLOW