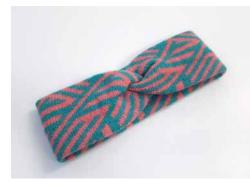

**CROSSWISE TWIST HEADBAND** 

100% LAMBSWOOL HEADBAND WITH TWIST DETAIL MEASURES APPROX. 48CMS IN DIAMETER, 8CMS IN WIDTH

<u>COLWAY 1 -</u> LIPSTICK PINK AND SHAMROCK GREEN

COLWAY 2 -PICCALILLI YELLOW AND PETREL GREY

COLWAY 3 -SPRINGTIME GREEN AND TAHITI BLUE