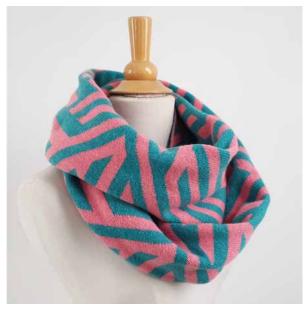

<u>COLWAY 3 -</u> SPRINGTIME GREEN AND TAHITI BLUE

CROSSWISE DOUBLE WRAP SNOOD

100% LAMBSWOOL SNOODS, FULLY REVERSIBLE MEASURES APPROX. 150 X 35CMS

COLWAY 1 -LIPSTICK PINK AND SHAMROCK GREEN

COLWAY 2 -PICCALILLI YELLOW AND PETREL GREY

<u>COLWAY 3 -</u> SPRINGTIME GREEN AND TAHITI BLUE

CROSSWISE REVERSIBLE SCARF

100% LAMBSWOOL SCARVES, FULLY REVERSIBLE MEASURES APPROX. 195 X 35CMS

<u>COLWAY 1 -</u> LIPSTICK PINK AND SHAMROCK GREEN

COLWAY 2 -PICCALILLI YELLOW AND PETREL GREY