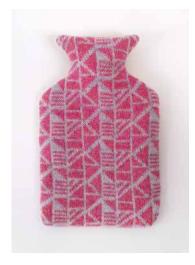

#### CROSSWISE 1L AND 2L HOT WATER BOTTLE COVERS

100% LAMBSWOOL HOT WATER BOTTLE COVERS, AVAILABLE IN BOTH 1 LITRE AND 2 LITRE SIZES, BOTTLE INCLUDED WITH EVERY COVER.

1L MEASURES APPROX. 28 X 16 X 5CMS 2L MEASURES APPROX. 33 X 20 X 5CMS

COLWAY 3 SPRINGTIME GREEN AND
TAHITI BLUE FRONT WITH
LIPSTICK PINK AND SHAMROCK
GREEN CONTRAST BACK