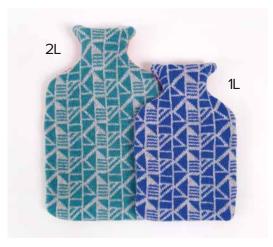

#### CROSSWISE 1L AND 2L HOT WATER BOTTLE COVERS

100% LAMBSWOOL HOT WATER BOTTLE COVERS, AVAILABLE IN BOTH 1 LITRE AND 2 LITRE SIZES, BOTTLE INCLUDED WITH EVERY COVER.

1L MEASURES APPROX. 28 X 16 X 5CMS 2L MEASURES APPROX. 33 X 20 X 5CMS

COLWAY 1 -LIPSTICK PINK AND SHAMROCK GREEN FRONT WITH PICCALILLI YELLOW AND PETREL GREY CONTRAST BACK

COLWAY 2 PICCALILLI YELLOW AND
PETREL GREY FRONT WITH
SPRINGTIME GREEN AND TAHITI
BLUE CONTRAST BACK

COLWAY 3 SPRINGTIME GREEN AND
TAHITI BLUE FRONT WITH
LIPSTICK PINK AND SHAMROCK
GREEN CONTRAST BACK