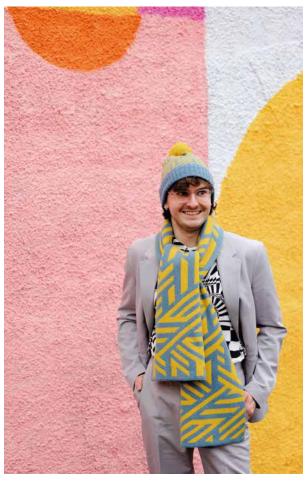

# **CROSSWISE COLLECTION**

Inspired by a simple black and white image where lines seemed to cross over and under one another, I instantly fell in love, and Crosswise was born.

A bold geometric pattern with its own identity, further enhanced by using contrasting colours that really make this pattern stand out.

<u>COLWAY 3 -</u> SPRINGTIME GREEN AND TAHITI BLUE

CROSSWISE REVERSIBLE SCARF

100% LAMBSWOOL SCARVES, FULLY REVERSIBLE MEASURES APPROX. 195 X 35CMS

<u>COLWAY 1 -</u> LIPSTICK PINK AND SHAMROCK GREEN

COLWAY 2 -PICCALILLI YELLOW AND PETREL GREY