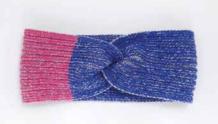

#### BALANCE RIBBED TWIST HEADBAND

100% LAMBSWOOL HEADBAND, KNITTED IN 2 X 2 RIB IN 4PLY YARN WITH TWIST DETAIL MEASURES APPROX. 45CMS IN DIAMETER, 10CMS IN WIDTH

COLWAY 1 -SHAMROCK GREEN, PEARL GREY AND CORAL

COLWAY 2 -TAHITI BLUE, PEARL GREY AND BUBBLEGUM

COLWAY 3 -NOUGAT PINK, PEARL GREY AND PICCALILLI YELLOW