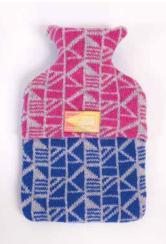

#### CROSSWISE 1L AND 2L HOT WATER BOTTLE COVERS

100% LAMBSWOOL HOT WATER BOTTLE COVERS, AVAILABLE IN BOTH 1 LITRE AND 2 LITRE SIZES, BOTTLE INCLUDED WITH EVERY COVER.

1L MEASURES APPROX. 28 X 16 X 5CMS 2L MEASURES APPROX. 33 X 20 X 5CMS

COLWAY 1 -LIPSTICK PINK AND SHAMROCK GREEN FRONT WITH PICCALILLI YELLOW AND PETREL GREY CONTRAST BACK

COLWAY 2 PICCALILLI YELLOW AND
PETREL GREY FRONT WITH
SPRINGTIME GREEN AND TAHITI
BLUE CONTRAST BACK