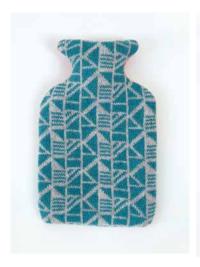

#### CROSSWISE 1L AND 2L HOT WATER BOTTLE COVERS

100% LAMBSWOOL HOT WATER BOTTLE COVERS, AVAILABLE IN BOTH 1 LITRE AND 2 LITRE SIZES, BOTTLE INCLUDED WITH EVERY COVER.

1L MEASURES APPROX. 28 X 16 X 5CMS 2L MEASURES APPROX. 33 X 20 X 5CMS

COLWAY 1 -LIPSTICK PINK AND SHAMROCK GREEN FRONT WITH PICCALILLI YELLOW AND PETREL GREY CONTRAST BACK

COLWAY 2 PICCALILLI YELLOW AND
PETREL GREY FRONT WITH
SPRINGTIME GREEN AND TAHITI
BLUE CONTRAST BACK

COLWAY 3 SPRINGTIME GREEN AND
TAHITI BLUE FRONT WITH
LIPSTICK PINK AND SHAMROCK
GREEN CONTRAST BACK