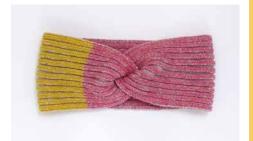

<u>COLWAY 3 -</u> NOUGAT PINK, PEARL GREY AND PICCALILLI YELLOW

BALANCE PATTERNED TWIST HEADBAND

100% LAMBSWOOL HEADBAND WITH TWIST DETAIL MEASURES APPROX. 48CMS IN DIAMETER, 9CMS IN WIDTH

COLWAY 1 -SHAMROCK GREEN, PEARL GREY AND CORAL

COLWAY 2 -TAHITI BLUE, PEARL GREY AND BUBBLEGUM

COLWAY 3 -NOUGAT PINK, PEARL GREY AND PICCALILLI YELLOW