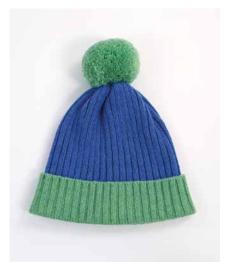

#### **CROSSWISE RIBBED BEANIE**

100% LAMBSWOOL BEANIE, KNITTED IN 2 X 2 RIB IN 4PLY YARN MEASURES APPROX. 21 X 25CMS WITH POM

<u>COLWAY 1 -</u> LIPSTICK PINK AND SHAMROCK GREEN

COLWAY 2 -PICCALILLI YELLOW AND PETREL GREY

<u>COLWAY 3 -</u> SPRINGTIME GREEN AND TAHITI BLUE