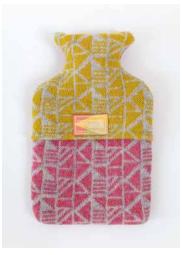

#### CROSSWISE 1L AND 2L HOT WATER BOTTLE COVERS

100% LAMBSWOOL HOT WATER BOTTLE COVERS, AVAILABLE IN BOTH 1 LITRE AND 2 LITRE SIZES, BOTTLE INCLUDED WITH EVERY COVER.

1L MEASURES APPROX. 28 X 16 X 5CMS 2L MEASURES APPROX. 33 X 20 X 5CMS

COLWAY 1 -LIPSTICK PINK AND SHAMROCK GREEN FRONT WITH PICCALILLI YELLOW AND PETREL GREY CONTRAST BACK

COLWAY 2 PICCALILLI YELLOW AND
PETREL GREY FRONT WITH
SPRINGTIME GREEN AND TAHITI
BLUE CONTRAST BACK