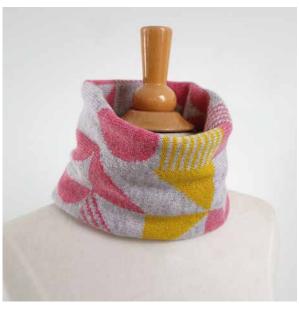

#### BALANCE NECK WARMER SNOOD

100% LAMBSWOOL SNOODS, FULLY REVERSIBLE MEASURES APPROX. 52 X 30CMS

COLWAY 1 -SHAMROCK GREEN, PEARL GREY AND CORAL

<u>COLWAY 2 -</u> TAHITI BLUE, PEARL GREY AND BUBBLEGUM

COLWAY 3 -NOUGAT PINK, PEARL GREY AND PICCALILLI YELLOW