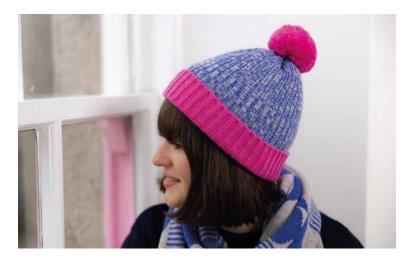

#### BALANCE PATTERNED HAT

100% LAMBSWOOL, JACQUARD KNITTED, POM POM HAT KNITTED IN 2PLY YARN MEASURES APPROX. 23 X 25CMS WITH POM

COLWAY 1 -SHAMROCK GREEN, PEARL GREY AND CORAL

COLWAY 2 -TAHITI BLUE, PEARL GREY AND BUBBLEGUM

<u>COLWAY 3 -</u> NOUGAT PINK, PEARL GREY AND PICCALILLI YELLOW