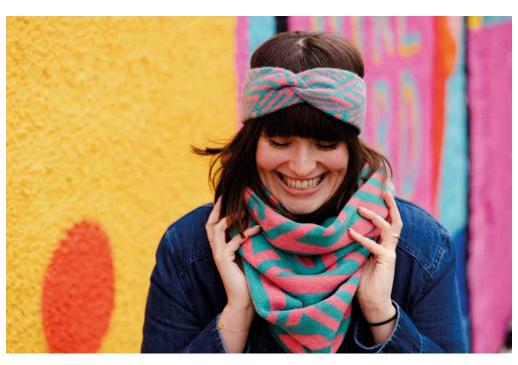

**CROSSWISE TWIST HEADBAND** 

100% LAMBSWOOL HEADBAND WITH TWIST DETAIL MEASURES APPROX. 48CMS IN DIAMETER, 8CMS IN WIDTH

<u>COLWAY 1 -</u> LIPSTICK PINK AND SHAMROCK GREEN

COLWAY 2 -PICCALILLI YELLOW AND PETREL GREY

COLWAY 3 -SPRINGTIME GREEN AND TAHITI BLUE