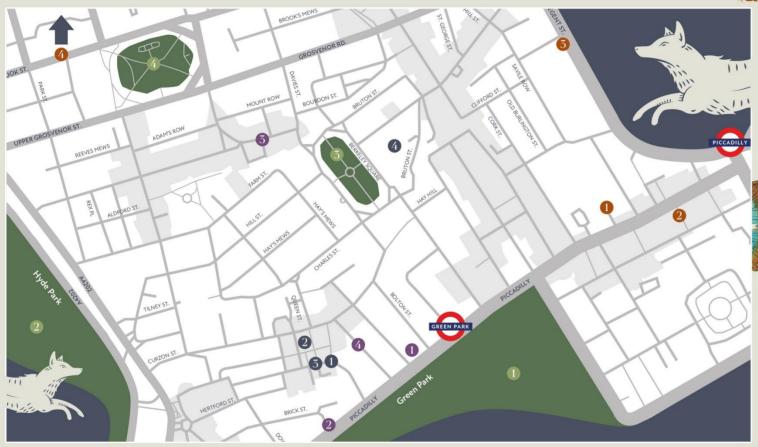

# When you walk through the doors of The Mayfair Townhouse, expect the unexpected.

Located on Half Moon Street, alongside Piccadilly, The Mayfair Townhouse is a gloriously eclectic combination of 15 Georgian townhouses, 7 of which are listed. Rich in a delicious history and a haunt for colourful historic characters, The Townhouse is a place where Oscar Wilde meets Alice in Wonderland. Without the traditions of a regular hotel, there is no room that has not been thoughtfully curated; flavours of whimsy combined with practicality define The Townhouse's 172 individually designed guestrooms and suites. Stepping out into the heart of Mayfair and into one of London's most distinguished neighbourhoods, the discerning guest will find a wealth of acclaimed restaurants, luxury shopping, art galleries and museums to luxuriate in and delight the senses; a short walk will lead to Shepherd Market, Green Park and Buckingham Palace.

## Bars & Pubs

- 1 Kings' Arms
- 2 Shepard Market
- **1** L'Artiste Muscle
- 4 Mr Fogg's Residence & Secret Garden

## Restaurants

(to choose from a selection of 14)

- 1 HIDE
- 2 COYA Mayfair
- **1** Delfino Pizza Mayfair
- 4 Kiku

## Parks

- Green Park
- 2 Hyde Park
- 6 Berkeley Square
- Grosvenor Square

## Shops

- Royal Arcade
- 2 Fortnum & Mason
- 6 Liberty
- Selfridges