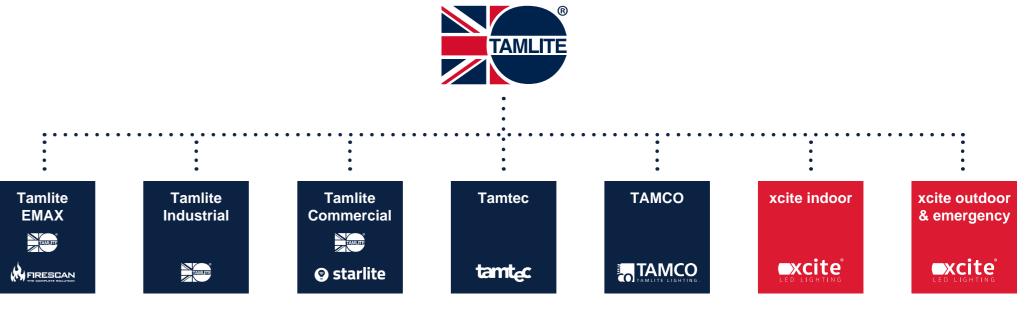

- Tamlite Industrial Division delivers high-output, high efficiency lighting solutions, designed for industrial, high-bay, low-bay and specialist applications.
- Tamlite Commercial Division offers a range of performance solutions for offices, retail stores and the education sector.
- Tamlite EMAX Division supplies optimised emergency, communal and outdoor solutions, designed to be weather and vandal resistant. EMAX also includes our Firescan brand, which supplies the latest in fire alarm technology. Finally, solutions for 'zoned' hazardous areas are also in the EMAX portfolio.
- Tamtec Division produces high quality light engine PCBs and modules, ensuring that the Tamlite product design team can respond even more quickly to changes in LED technology.
- TAMCO Division stores and supplies a large stock of spares and parts for lighting solutions, with a next-day delivery process available for every order.
- xcite indoor Division provides utility indoor lighting solutions for our xcite brand, ensuring that lighting solutions can be provided for a huge range of applications.
- xcite outdoor & emergency Division supplies mainstream solutions for outdoor and arduous environments, as well as high quality emergency lighting products.